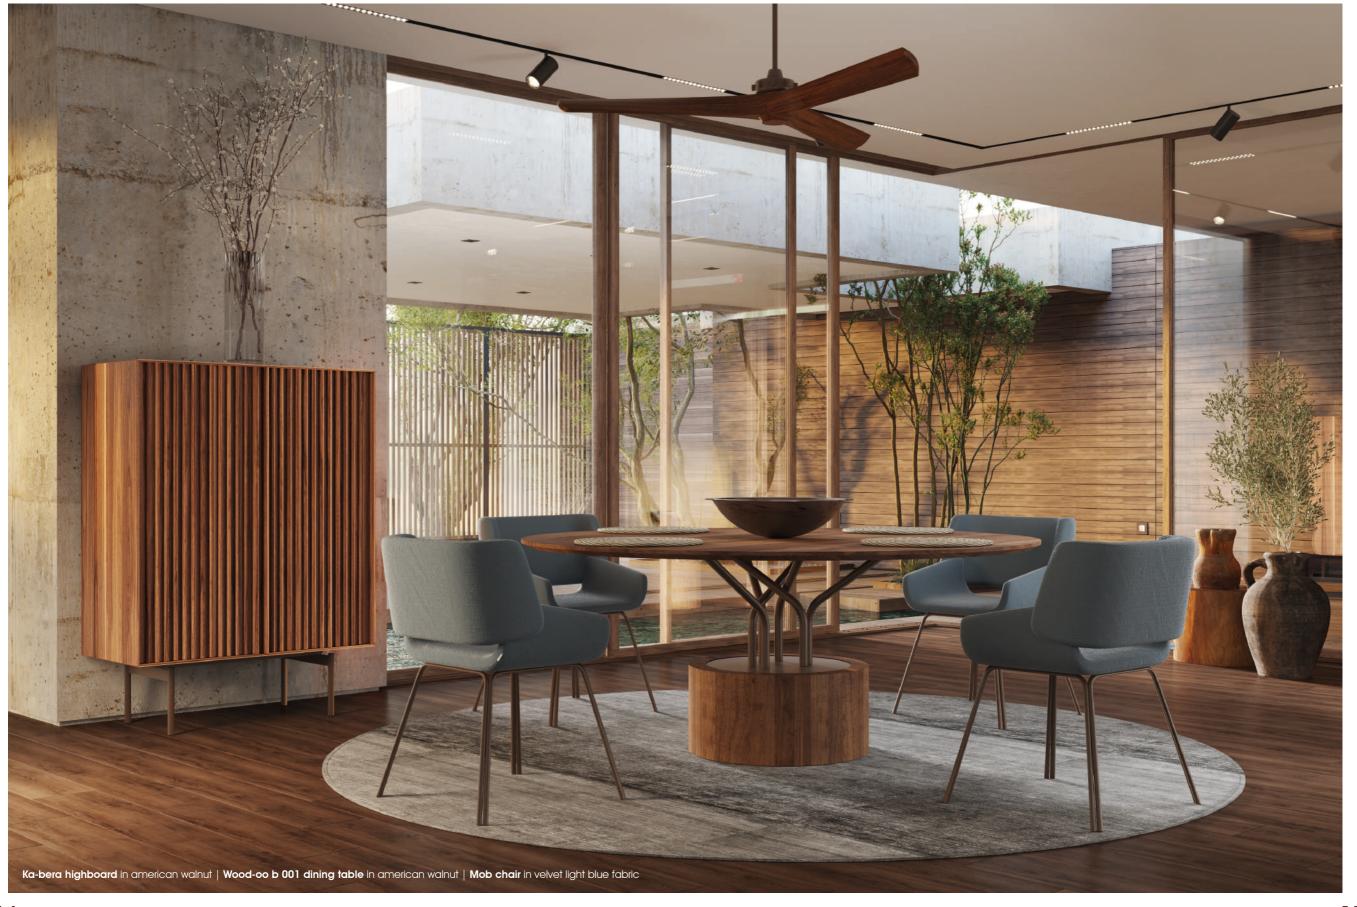

#### Ka-bera 009 Highboard

Design by Sotiris Lazou design studio

Our iconic ka-bera 003 sideboard, is now ready to glam in its new form, as a highboard/bar. The exceptional design with the functional interior structure, the led lighting and the refined details, are some of the features that make this product ideal.

Ka-bera highboard detail of the interior

Ka-bera highboard in american walnut