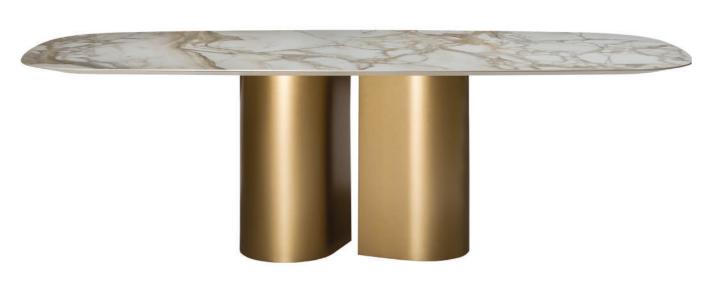

## Dakry c 001 Dining Table

Design by al2 Lab

The new al2 dining table highlights the round forms and the luxury element. The metal paint on the base in combination with the gold ceramic on top, makes it ideal for the bold and daring ones.

Dakry dining table in calacatta oro maxfine and metal paint lacquer

Art can be expressed in differenet forms and is always the way for someone to show his inner passions. The brand al2 expresses our passion for pure design and innovation in materials, mechanisms and colours.