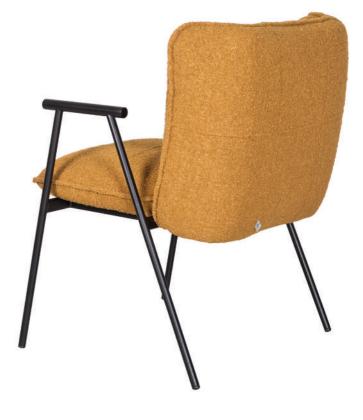

#### Bo-m 013 armchair

Design by Sotiris Lazou design studio

An evolution of the bo chair that integrates the metal element and the armrests.