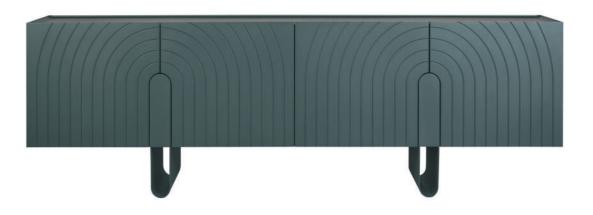

## **Tangier 011 Lowboard**

Design by Sotiris Lazou design studio

The tangier lowboard comes to complete the collection, as it offers the functionality a lowboard does, while keeping the design alive.

It serves as a TV unit, but with more storage space, in order to satisfy both the practical and the aesthetic needs.