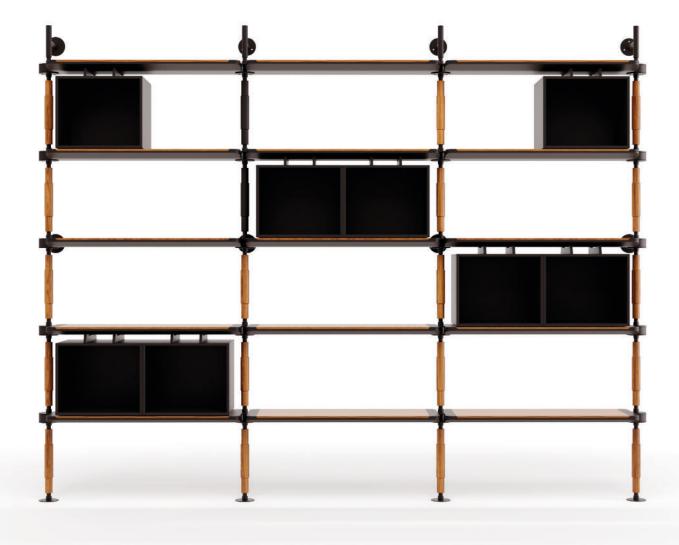

in lacquer C9 | Mos-i-ko c low table in lacquer C35 | Fat-a lounge chair in off-white boucle



#### Ka-bera 009 Highboard

Design by Sotiris Lazou design studio

Our iconic ka-bera 003 sideboard, is now ready to glam in its new form, as a highboard/bar. The exceptional design with the functional interior structure, the led lighting and the refined details, are some of the features that make this product ideal.





Ka-bera highboard detail of the interior

Ka-bera highboard in american walnut







#### Bo-m 013 armchair

Design by Sotiris Lazou design studio

An evolution of the bo chair that integrates the metal element and the armrests.





# Innovation

**Finesse** 

Sophistication

**Excellence** 

Elegance

Craftsmanship

### Doric 004 Bookcase

Design by Ate Rote design studio





#### O-rizon d 006 Low Table

Design by Sotiris Lazou design studio

The success of the o-rizon round low tables, is now developped into a two-level low table, where the upper top is always glass.







## Dakry c 001 Dining Table

Design by al2 Lab

The new al2 dining table highlights the round forms and the luxury element. The metal paint on the base in combination with the gold ceramic on top, makes it ideal for the bold and daring ones.





Dakry dining table in calacatta oro maxfine and metal paint lacquer



Art can be expressed in differenet forms and is always the way for someone to show his inner passions. The brand al2 expresses our passion for pure design and innovation in materials, mechanisms and colours.









#### Furniture Design

Sotiris Lazou deisgn studio Ate Ro