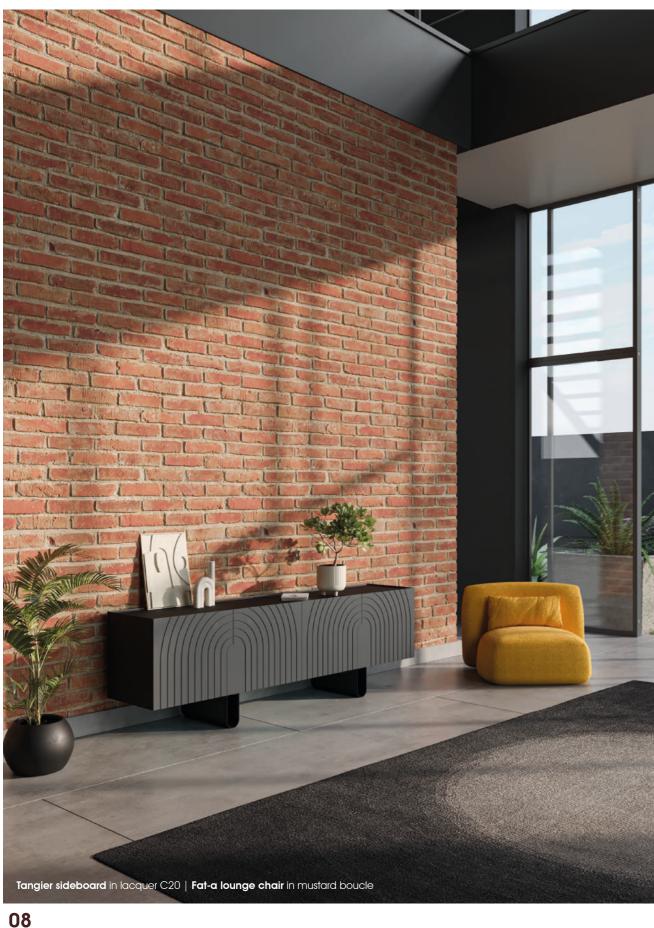

## **Tangier 011 Lowboard**

Design by Sotiris Lazou design studio

The tangier lowboard comes to complete the collection, as it offers the functionality a lowboard does, while keeping the design alive.

It serves as a TV unit, but with more storage space, in order to satisfy both the practical and the aesthetic needs.

Tangier lowboard in lacquer C13

Tangier lowboard in lacquer C9 | Mos-i-ko c low table in lacquer C35 | Fat-a lounge chair in off-white boucle