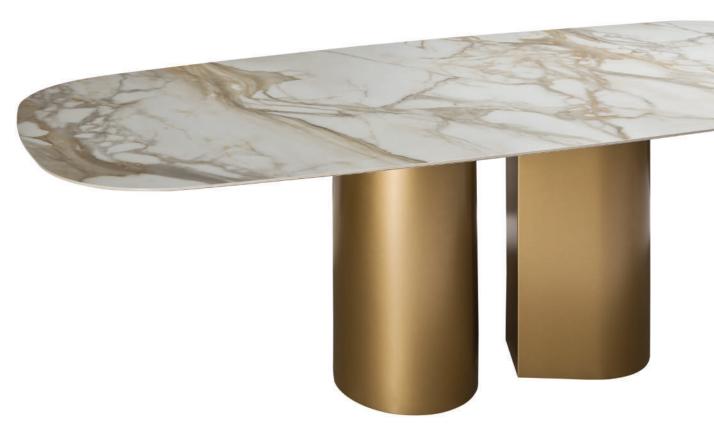

## Dakry c 001 Dining Table

Design by al2 Lab

The new al2 dining table highlights the round forms and the luxury element. The metal paint on the base in combination with the gold ceramic on top, makes it ideal for the bold and daring ones.

Dakry dining table in calacatta oro maxfine and metal paint lacquer

Art can be expressed in differenet forms and is always the way for someone to show his inner passions. The brand al2 expresses our passion for pure design and innovation in materials, mechanisms and colours.