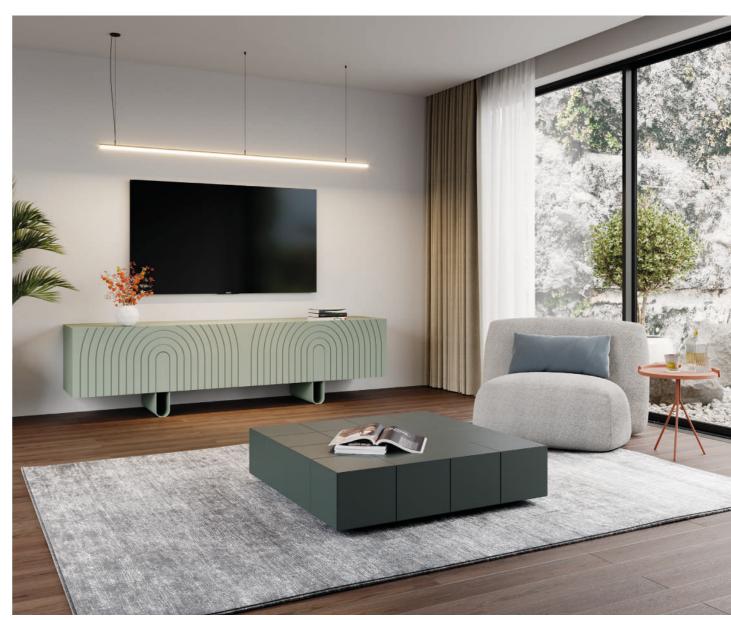

## **Tangier 011 Lowboard**

Design by Sotiris Lazou design studio

The tangier lowboard comes to complete the collection, as it offers the functionality a lowboard does, while keeping the design alive.

It serves as a TV unit, but with more storage space, in order to satisfy both the practical and the aesthetic needs.

Tangier lowboard in lacquer C13

Tangier lowboard in lacquer C9 | Mos-i-ko c low table in lacquer C35 | Fat-a lounge chair in off-white boucle