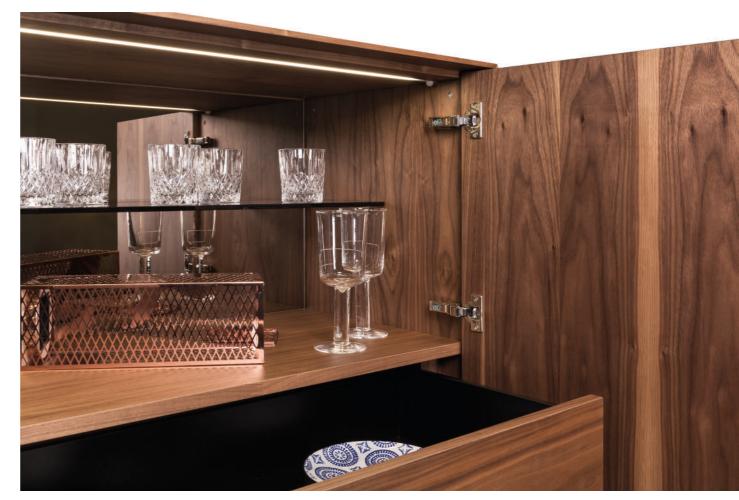

#### Ka-bera 009 Highboard

Design by Sotiris Lazou design studio

Our iconic ka-bera 003 sideboard, is now ready to glam in its new form, as a highboard/bar. The exceptional design with the functional interior structure, the led lighting and the refined details, are some of the features that make this product ideal.

Ka-bera highboard detail of the interior

Ka-bera highboard in american walnut