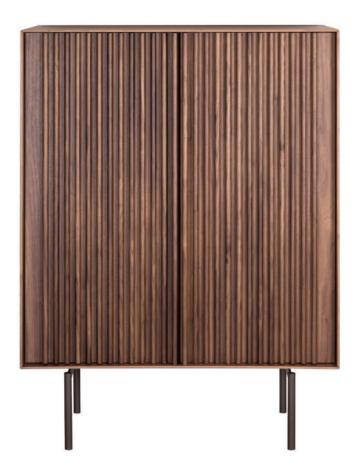

#### Ka-bera 009 Highboard

Design by Sotiris Lazou design studio

Our iconic ka-bera 003 sideboard, is now ready to glam in its new form, as a highboard/bar. The exceptional design with the functional interior structure, the led lighting and the refined details, are some of the features that make this product ideal.

Ka-bera highboard detail of the interior

Ka-bera highboard in american walnut