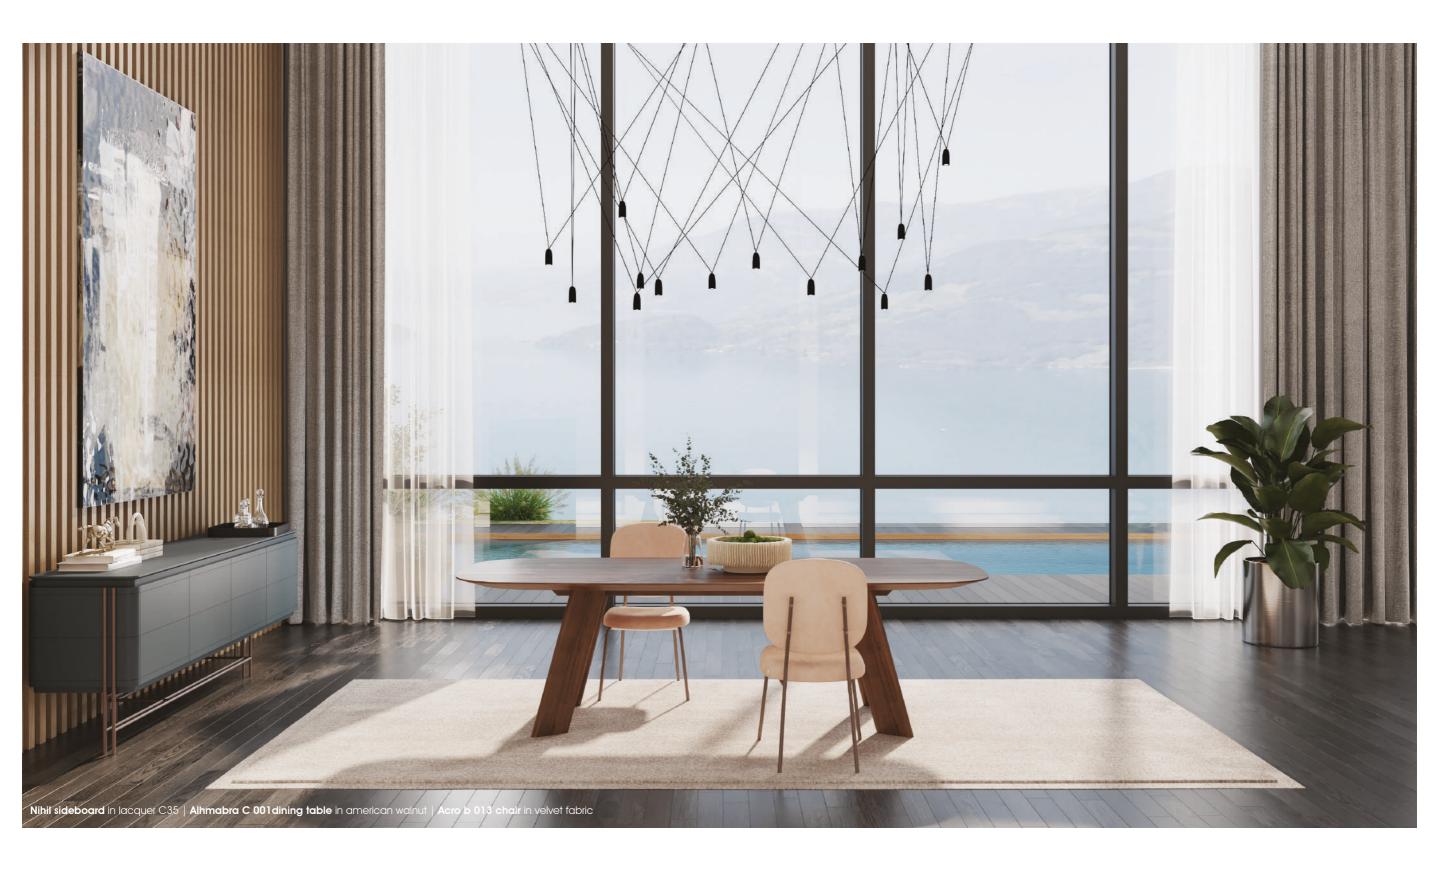

# Salone del Mobile Milano 2022 Edition









art for living



#### Tangier 003 Sideboard

Design by Sotiris Lazou design studio

A sideboard that combines different forms, shapes and materials, while being at the same time functional and aesthetically contemporary.

The monochromatic element and the special link between the cabinet and the base, is what makes this piece unique.



Tangier sideboard in lacquer C35



## **Tangier 011 Lowboard**

Design by Sotiris Lazou design studio

The tangier lowboard comes to complete the collection, as it offers the functionality a lowboard does, while keeping the design alive.

It serves as a TV unit, but with more storage space, in order to satisfy both the practical and the aesthetic needs.



Tangier lowboard in lacquer C13



Tangier lowboard in lacquer C9 | Mos-i-ko c low table in lacque