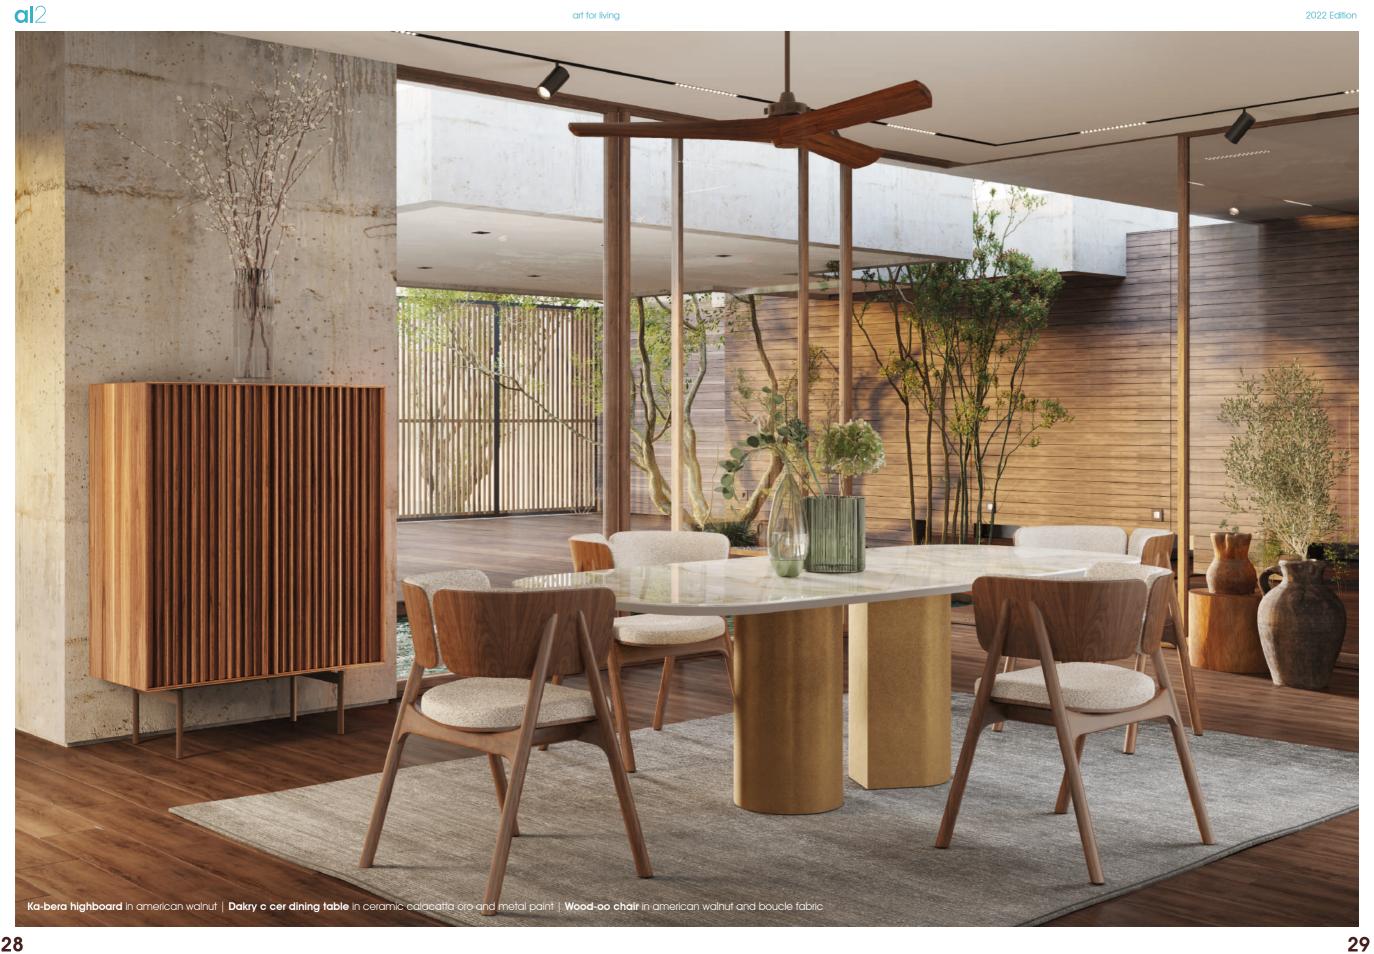

## Dakry c 001 Dining Table

Design by al2 Lab

The new al2 dining table highlights the round forms and the luxury element. The metal paint on the base in combination with the gold ceramic on top, makes it ideal for the bold and daring ones.

Dakry dining table in calacatta oro maxfine and metal paint lacquer

Art can be expressed in differenet forms and is always the way for someone to show his inner passions. The brand al2 expresses our passion for pure design and innovation in materials, mechanisms and colours.