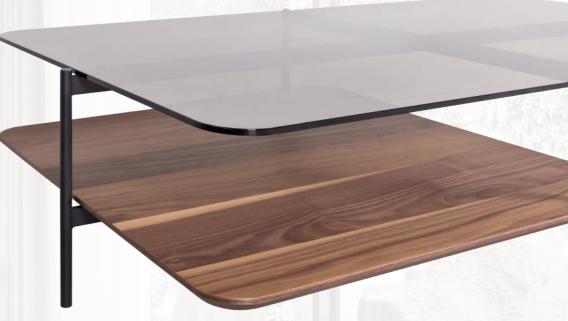

#### O-rizon d 006 Low Table

Design by Sotiris Lazou design studio

The success of the o-rizon round low tables, is now developped into a two-level low table, where the upper top is always glass.