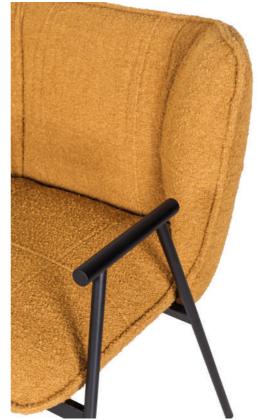

#### Bo-m 013 armchair

Design by Sotiris Lazou design studio

An evolution of the bo chair that integrates the metal element and the armrests.