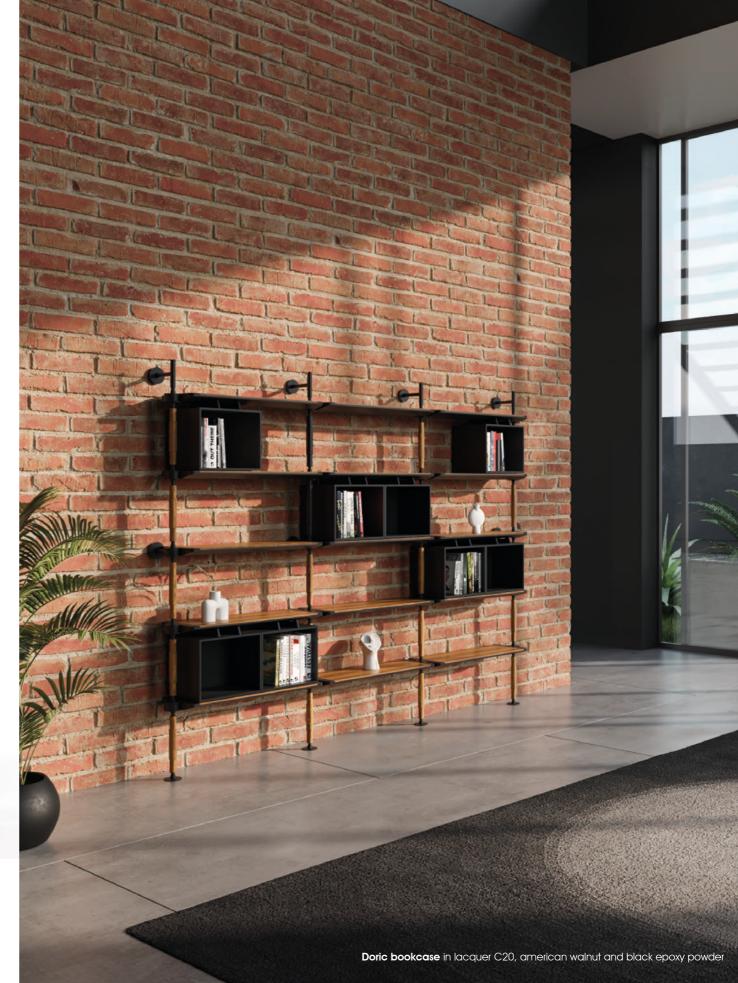

n lacquer C9 | Mos-i-ko c low table in lacquer C35 | Fat-a lounge chair in off-white boucle



#### Ka-bera 009 Highboard

Design by Sotiris Lazou design studio

Our iconic ka-bera 003 sideboard, is now ready to glam in its new form, as a highboard/bar. The exceptional design with the functional interior structure, the led lighting and the refined details, are some of the features that make this product ideal.





Ka-bera highboard detail of the interior

Ka-bera highboard in american walnut







#### Bo-m 013 armchair

Design by Sotiris Lazou design studio

An evolution of the bo chair that integrates the metal element and the armrests.





# Innovation

**Finesse** 

Sophistication

**Excellence** 

Elegance

Craftsmanship

### Doric 004 Bookcase

Design by Ate Rote design studio





#### O-rizon d 006 Low Table

Design by Sotiris Lazou design studio

The success of the o-rizon round low tables, is now developped into a two-level low table, where the upper top is always glass.







## Dakry c 001 Dining Table

Design by al2 Lab

The new al2 dining table highlights the round forms and the luxury element. The metal paint on the base in combination with the gold ceramic on top, makes it ideal for the bold and daring ones.





Dakry dining table in calacatta oro maxfine and metal paint lacquer



Art can be expressed in differenet forms and is always the way for someone to show his inner passions. The brand al2 expresses our passion for pure design and innovation in materials, mechanisms and colours.









#### Furniture Design

Sotiris Lazou deisgn studio Ate Rote