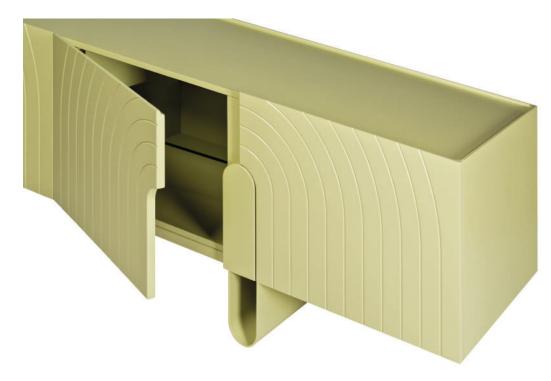

## **Tangier 011 Lowboard**

Design by Sotiris Lazou design studio

The tangier lowboard comes to complete the collection, as it offers the functionality a lowboard does, while keeping the design alive.

It serves as a TV unit, but with more storage space, in order to satisfy both the practical and the aesthetic needs.