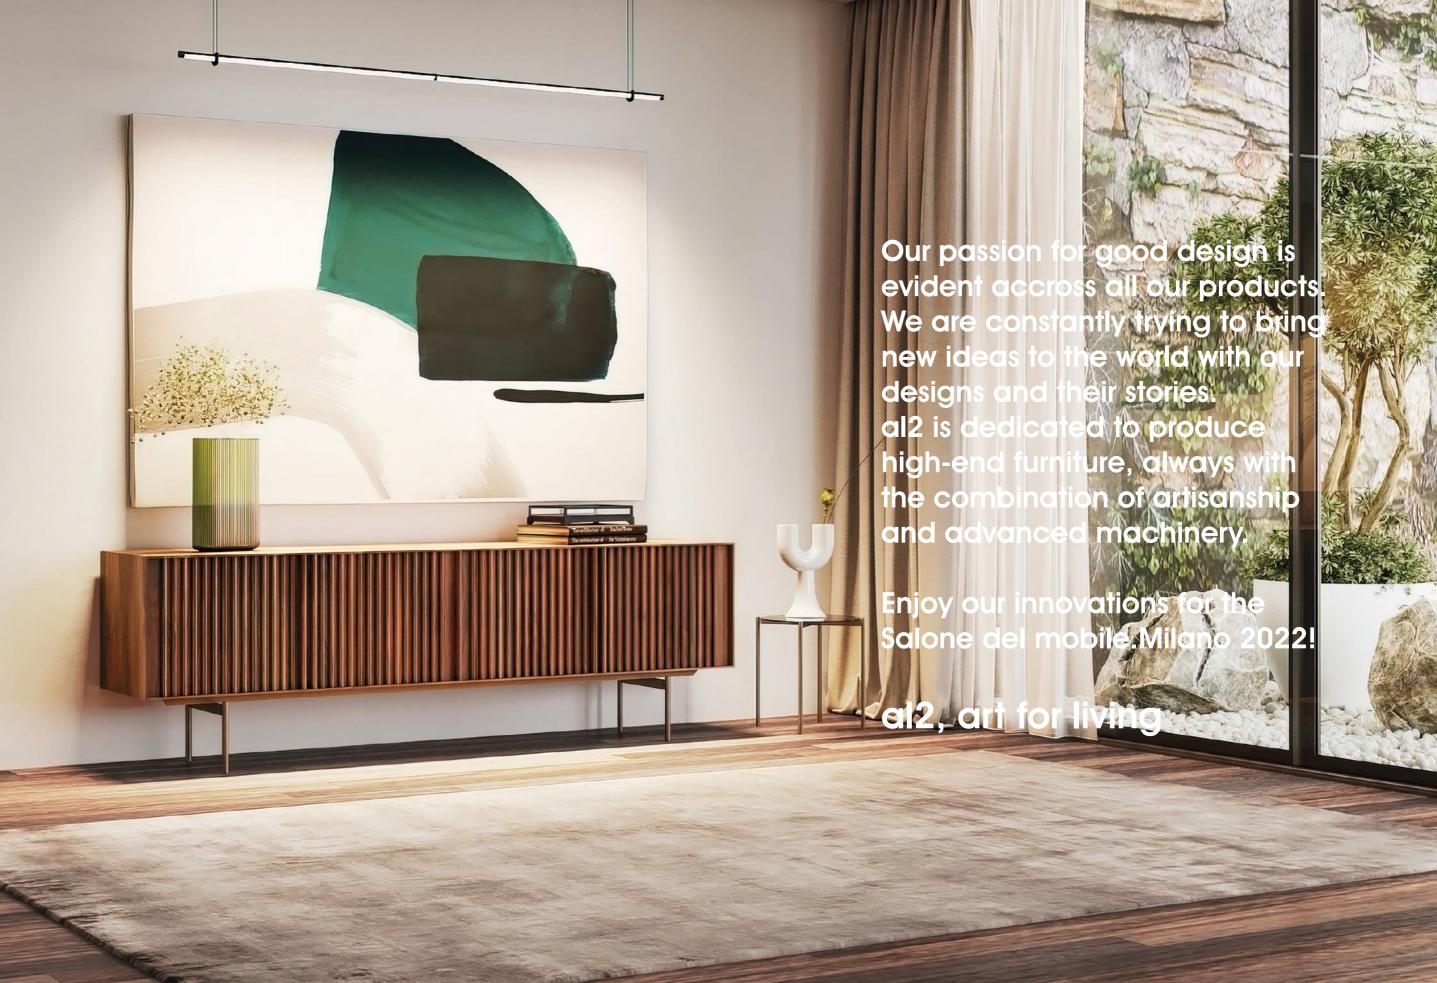

# Salone del Mobile Milano 2022 Edition









art for living



#### Tangier 003 Sideboard

Design by Sotiris Lazou design studio

A sideboard that combines different forms, shapes and materials, while being at the same time functional and aesthetically contemporary.

The monochromatic element and the special link between the cabinet and the base, is what makes this piece unique.



Tangier sideboard in lacquer C35



## **Tangier 011 Lowboard**

Design by Sotiris Lazou design studio

The tangier lowboard comes to complete the collection, as it offers the functionality a lowboard does, while keeping the design alive.

It serves as a TV unit, but with more storage space, in order to satisfy both the practical and the aesthetic needs.



Tangier lowboard in lacquer C13



Tangier lowboard in lacquer C9 | Mos-i-ko c low table in la