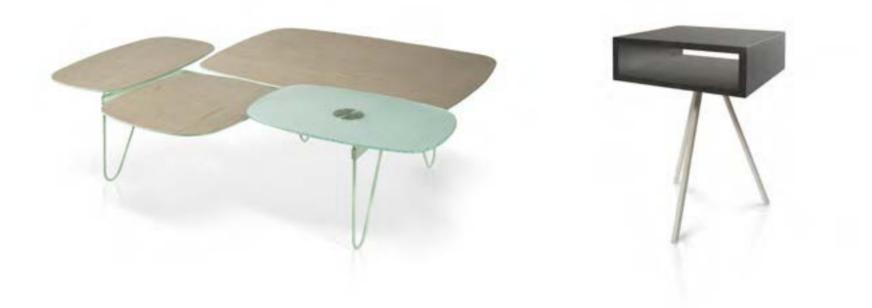

mobius 006 Coffee table in various sizes in solid wood and lacquered metal frame.

mobius

collection e-klipse

Who am lor who was I? What is done is done. Already it belongs the great History, that silently with arrogance swallows the ghosts of the past, taking possession of the daily trivial and personal stories.

mos-i-ko

page 071

mos-i-ko 006 A

mos-i-ko

Coffee table in various sizes with wooden magazine rack and solid wood base.

mos-i-ko 006 B Coffee table in various sizes with solid wood base.

collection alhambra

One word could be enough. One glance could be enough.