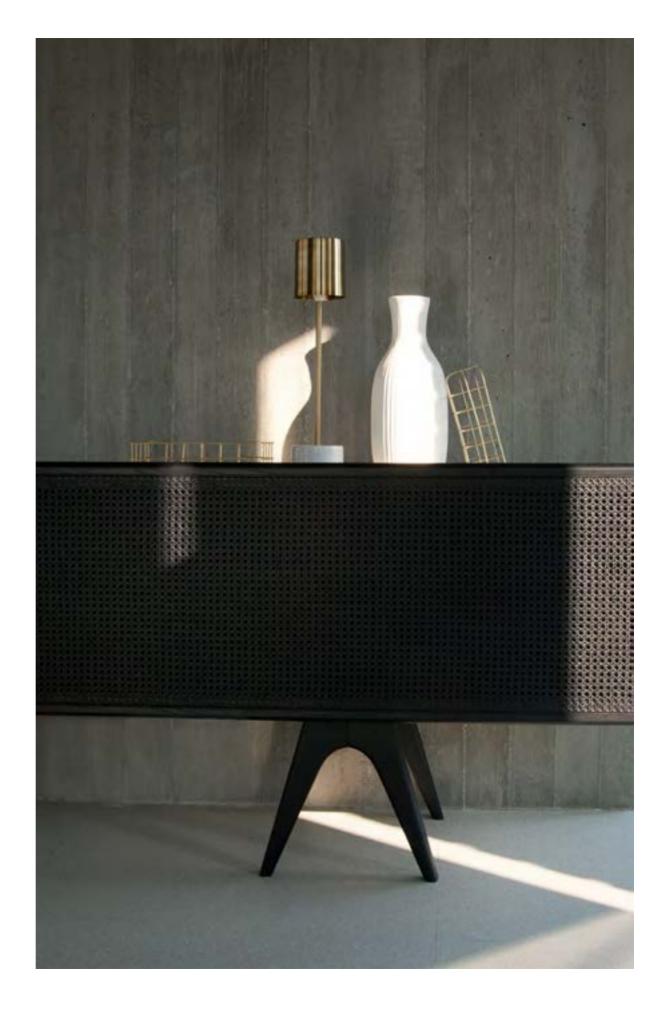

e-klipse 004

e-klipse

Sideboard in various sizes with central drawers and wooden base with lacquered metal frame.

00 : 42 : 51 time is an illusion page 040

e-klipse 005 T.V. unit in various sizes with open spaces, one drawer and wooden base with lacquered metal frame.