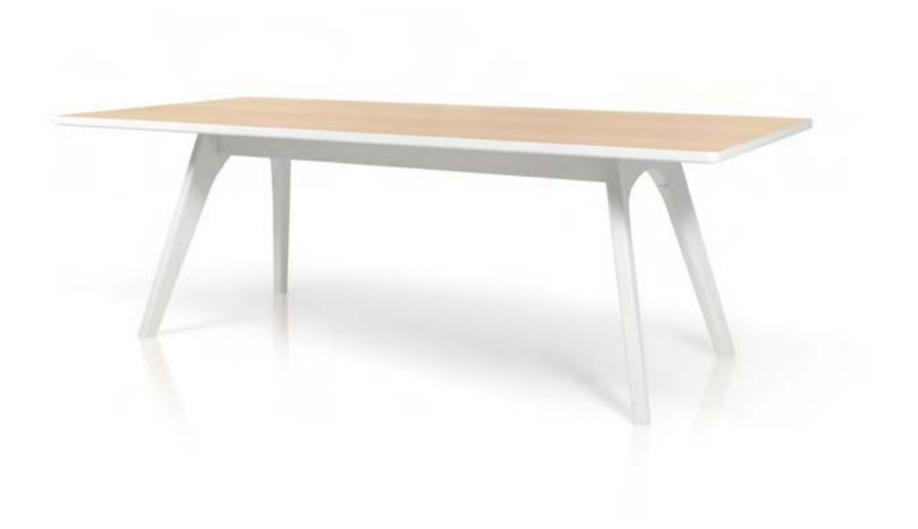

22 : 30 : 05 time is an illusion

page 124

bo-em 004 Modular bookcase in various sizes in lacquered or veneer.

| bo- | ən | n |   |   |   |
|-----|----|---|---|---|---|
| 006 | A  | + | B | + | С |

T.V. unit in various sizes with one drawer in solid wood, one drawer in "ethnic pattern" and two lacquered wall storage units.