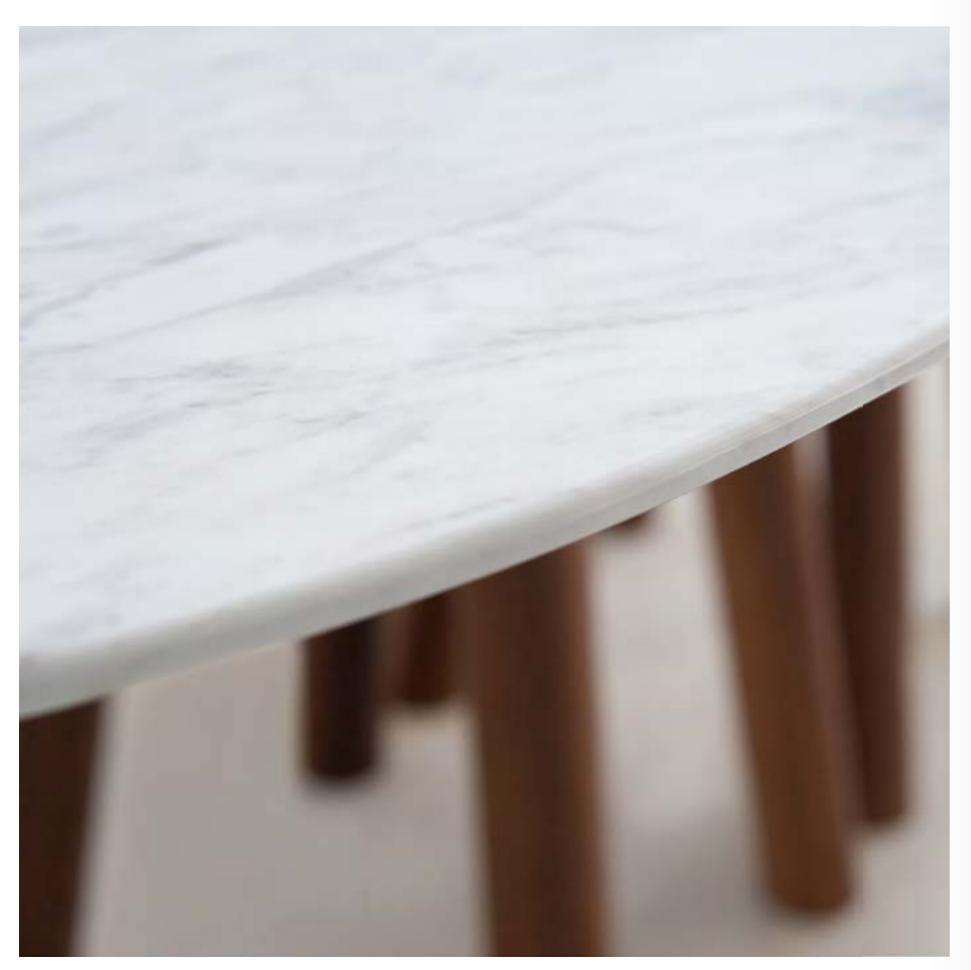

page 079

alhambra 001 MW

alhambra

Table in various sizes with top in marble and wood.

alhambra 001 C edae in solid wa

Table in various sizes with shaped oval top and curved edge in solid wood.

alhambra 001 FM Table in various sizes with full marble top and solid wood base.