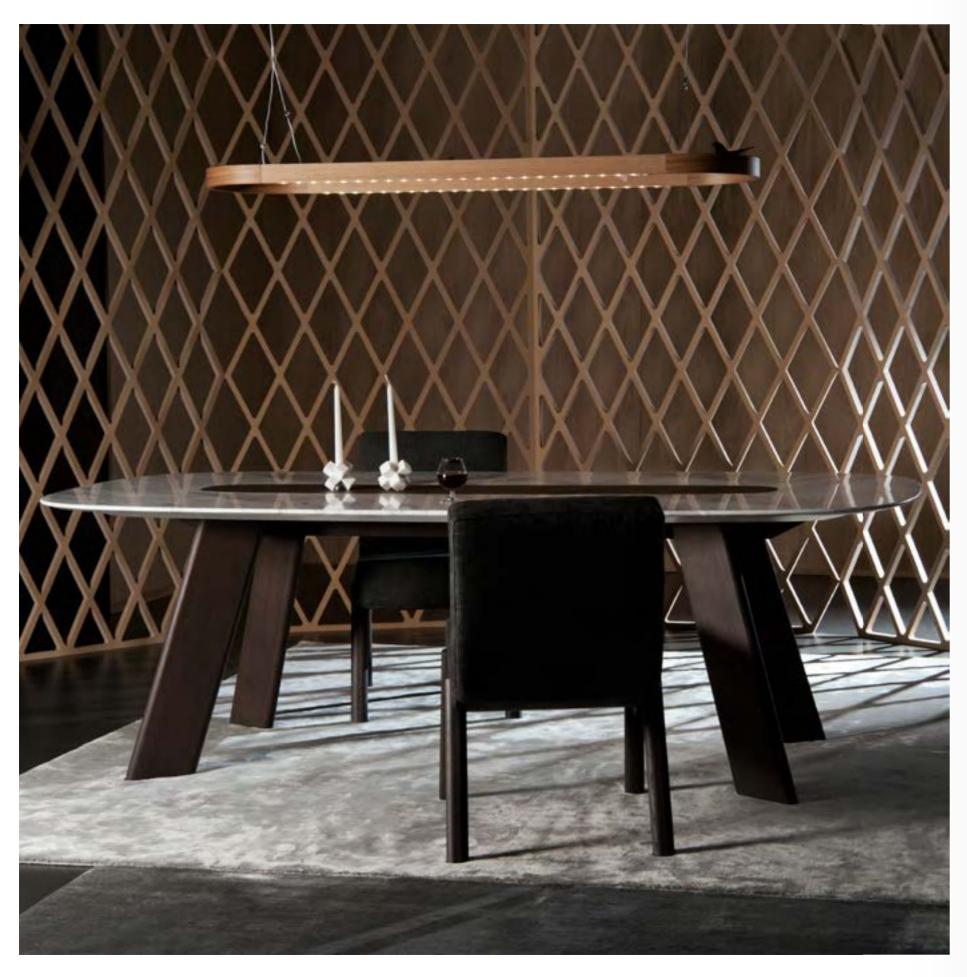

mobius 001

mobius

Table in various sizes in solid wood and lacquered metal frame.

00 : 05 : 59 time is an illusion page 010

mobius 003 Sideboard in various sizes with four doors and metal base.

page 011

mobius