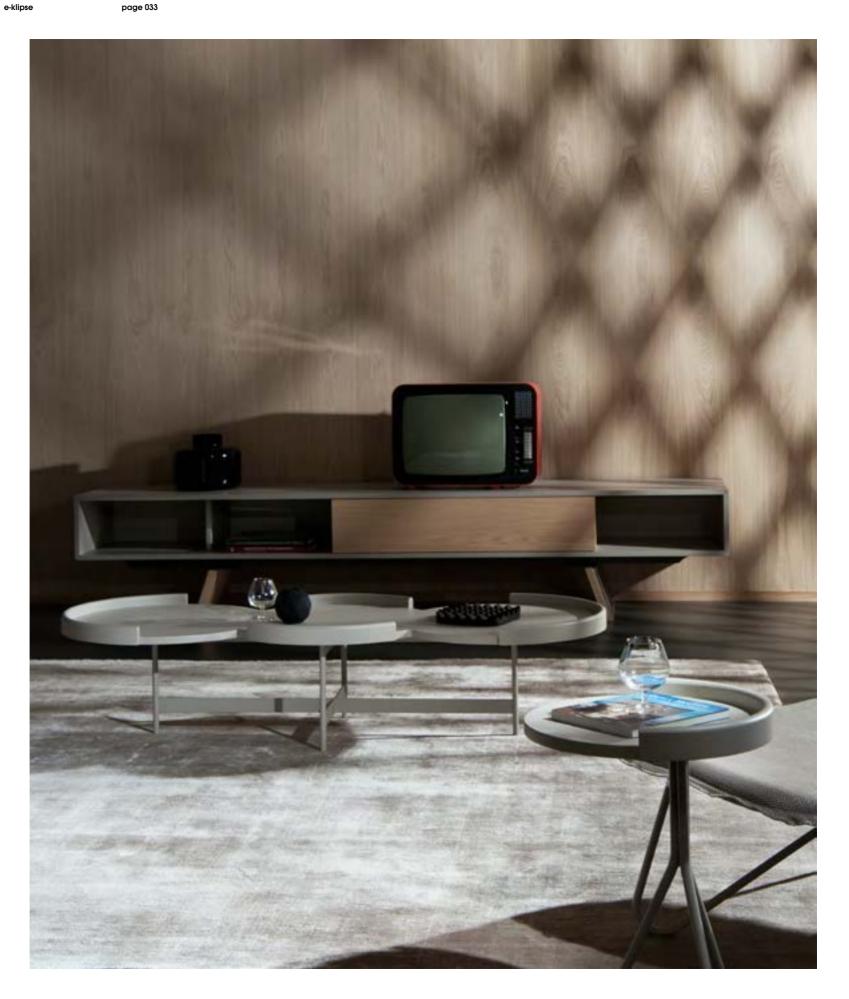

e-klipse 006

e-klipse

Coffee table with wooden circular tops and lacquered metal base.

00:30:17

time is an illusion

page 036

e-klipse 007 Side table with wooden circular top and lacquered metal base.

page 039