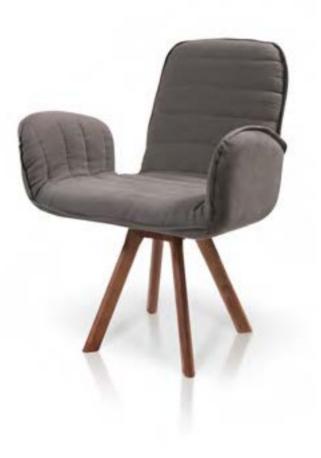

al 008 Lounge upholstery chair with lumbar support.

| collection |
|------------|
|------------|

a

time to sit

al 010

page 191

Upholstery chair with wooden legs.

al 009

Upholstery armchair with wooden legs.

| 23 : 25 : 55 | time is an illusion |
|--------------|---------------------|
| 23:25:55     | time is an illusion |

page 192

- al 012Uphostery chair with wooden legs.al 013Wooden chair with removable<br/>uphostery.al 011Wooden chair with shaped edge.
- vin 011 Wooden chair with edge.