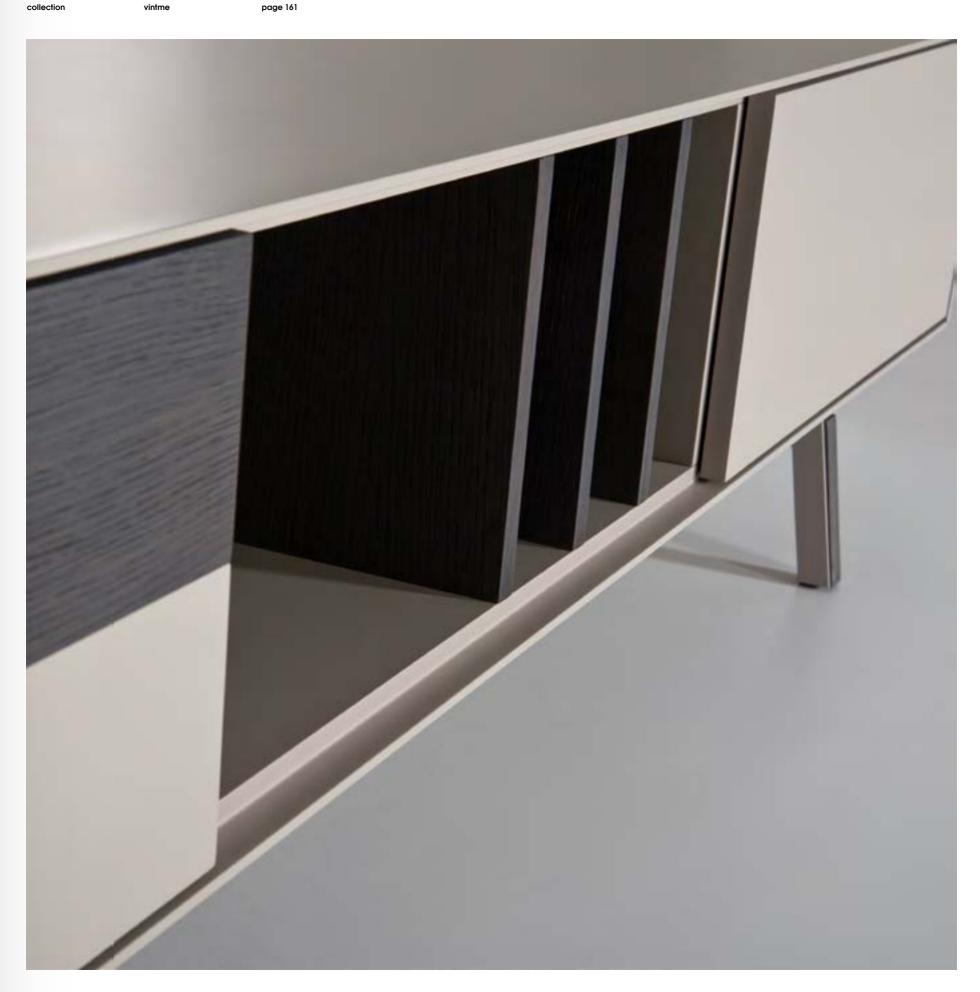

23 : 05 : 12

time is an illusion

Wall bookcase with shelves.

page 160

vintme 006 J

vintme 006 B T.V. unit in various sizes with vertical partitions and lacquered metal base with wooden profile.

page 162

time to sleep