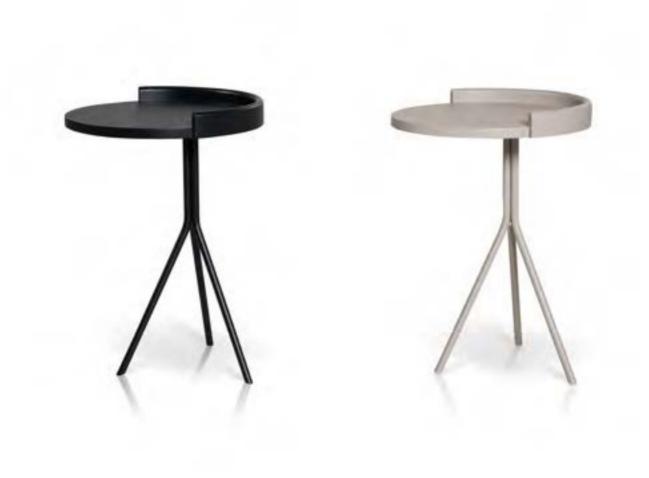

mobius 001

mobius

Table in various sizes in solid wood and lacquered metal frame.

00 : 05 : 59 time is an illusion page 010

mobius 003 Sideboard in various sizes with four doors and metal base.

page 011

mobius