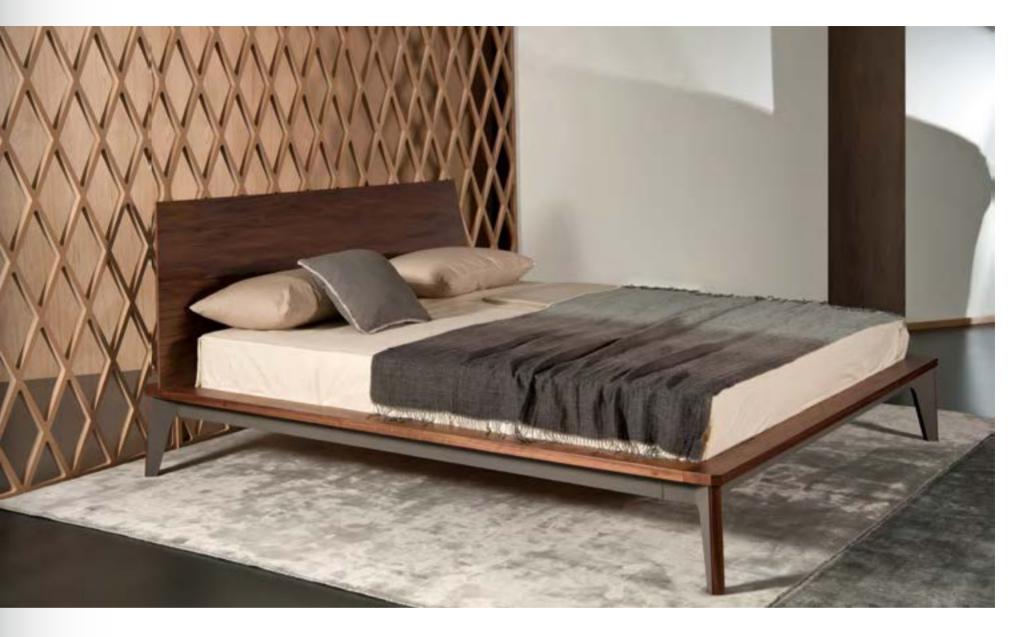

vintme 051 Bed with wooden headboard and lacquered metal frame base with wooden profile.

23:11:11

time to sleep

| collection |
|------------|
|------------|

time to sleep page 177

vintme 058 Chest of 5 drawers in various sizes.