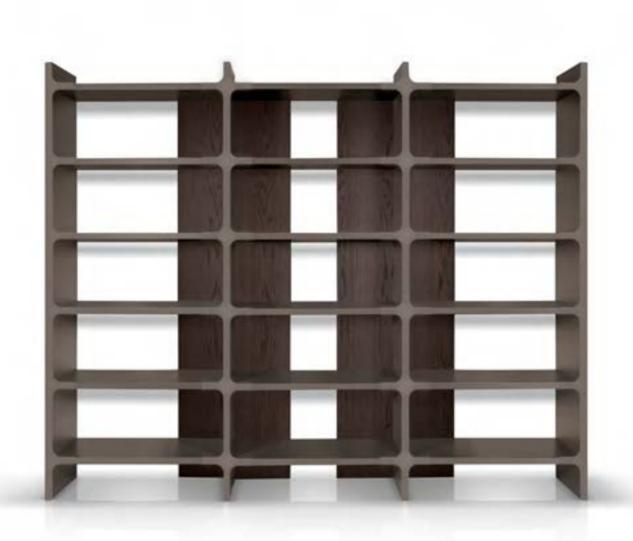

22 : 30 : 05 time is an illusion

page 124

bo-em 004 Modular bookcase in various sizes in lacquered or veneer.

| bo- | ən | n |   |   |   |
|-----|----|---|---|---|---|
| 006 | A  | + | B | + | С |

T.V. unit in various sizes with one drawer in solid wood, one drawer in "ethnic pattern" and two lacquered wall storage units.