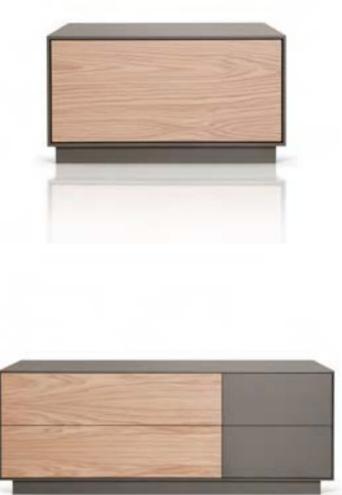

| col | le | cti | on |  |
|-----|----|-----|----|--|
|     |    |     |    |  |

mobius

page 015

mobius Sideboard in various sizes with 002 four doors and wooden base with lacquered metal frame.

T.V. unit in varius sizes with 2 drop doors and wooden base with mobius 004 lacquered metal frame.

collection

page 019

mobius

collection

page 021

mobius 005

mobius

T.V. unit in various sizes with open spaces and drawer.