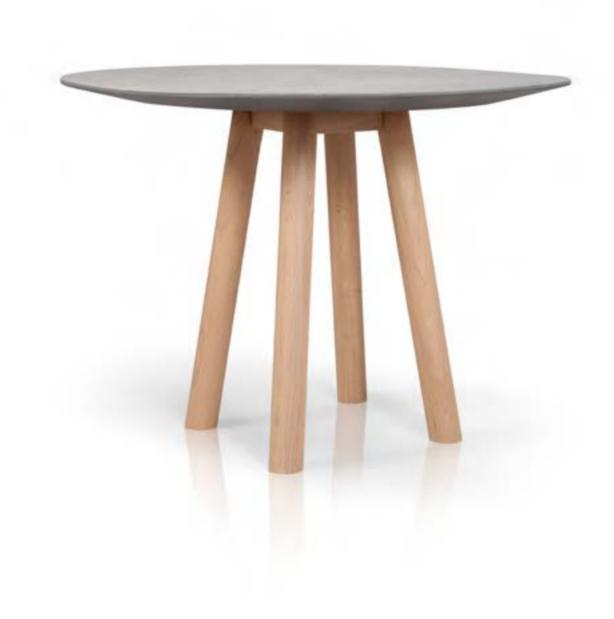

06 : 13 : 52 time is an illusion page 056

mos-i-ko 002

Table in various sizes with cement or wooden top and solid wood base.

collection

page 059

mos-i-ko

mos-i-ko 003 A

Sideboard in various sizes with open storage box and solid wood base. box 003 A