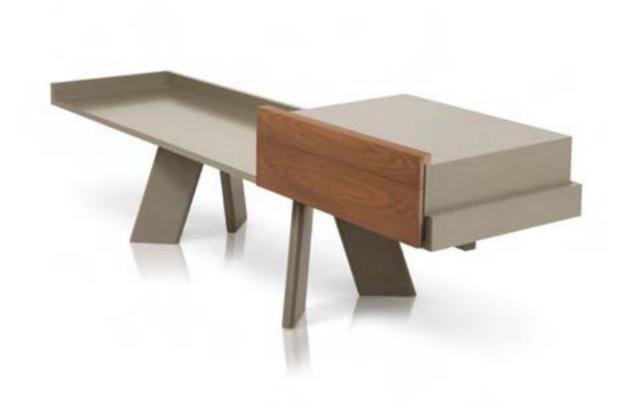

e-klipse 004

e-klipse

Sideboard in various sizes with central drawers and wooden base with lacquered metal frame.

00 : 42 : 51 time is an illusion page 040

e-klipse 005 T.V. unit in various sizes with open spaces, one drawer and wooden base with lacquered metal frame.