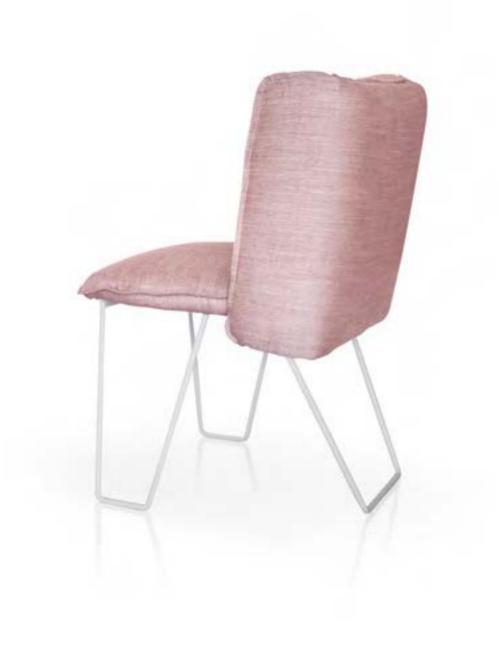

# bo 009 Unphostery and comfortable chair with wooden legs.

23 : 40 : 01 time is an illusion page 200

bo 008 Upholstery and comfortable chair with lacquered metal legs.

n

page 203

mob 010

time to sit

Upholstery armchair with lacquered metal legs