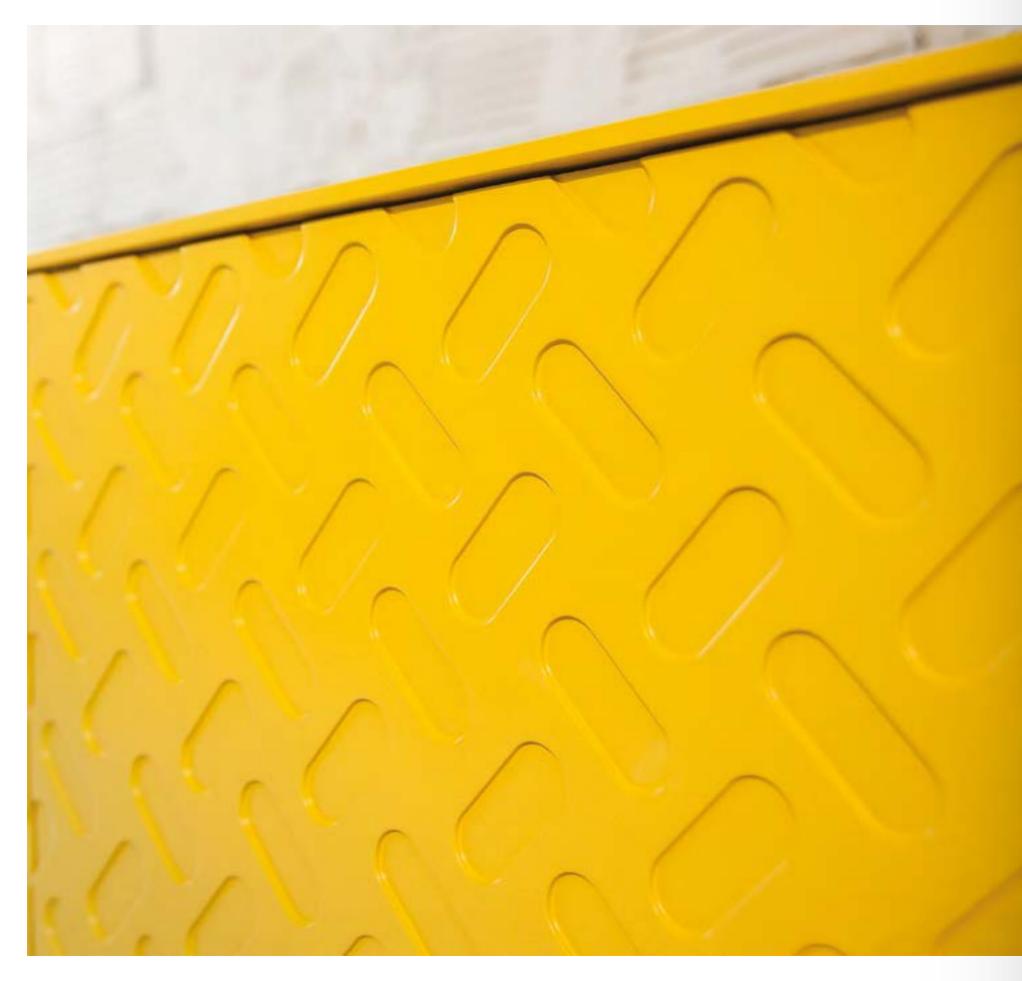

mobius 001

mobius

Table in various sizes in solid wood and lacquered metal frame.

00 : 05 : 59 time is an illusion page 010

mobius 003 Sideboard in various sizes with four doors and metal base.

page 011

mobius

| col | le | cti | on |  |
|-----|----|-----|----|--|
|     |    |     |    |  |

mobius

page 015

mobius Sideboard in various sizes with 002 four doors and wooden base with lacquered metal frame.

T.V. unit in varius sizes with 2 drop doors and wooden base with mobius 004 lacquered metal frame.