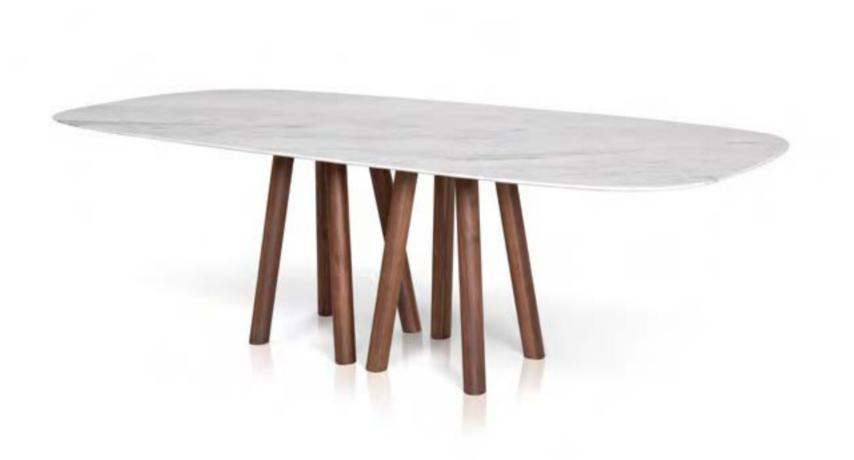

page 079

alhambra 001 MW

alhambra

Table in various sizes with top in marble and wood.

alhambra 001 C edae in solid wa

Table in various sizes with shaped oval top and curved edge in solid wood.

alhambra 001 FM Table in various sizes with full marble top and solid wood base.