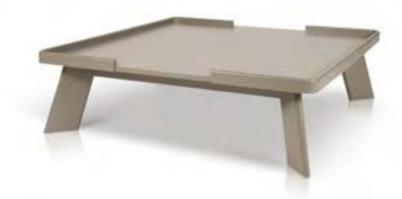

mobius 006 Coffee table in various sizes in solid wood and lacquered metal frame.

mobius

collection e-klipse

Who am lor who was I? What is done is done. Already it belongs the great History, that silently with arrogance swallows the ghosts of the past, taking possession of the daily trivial and personal stories.