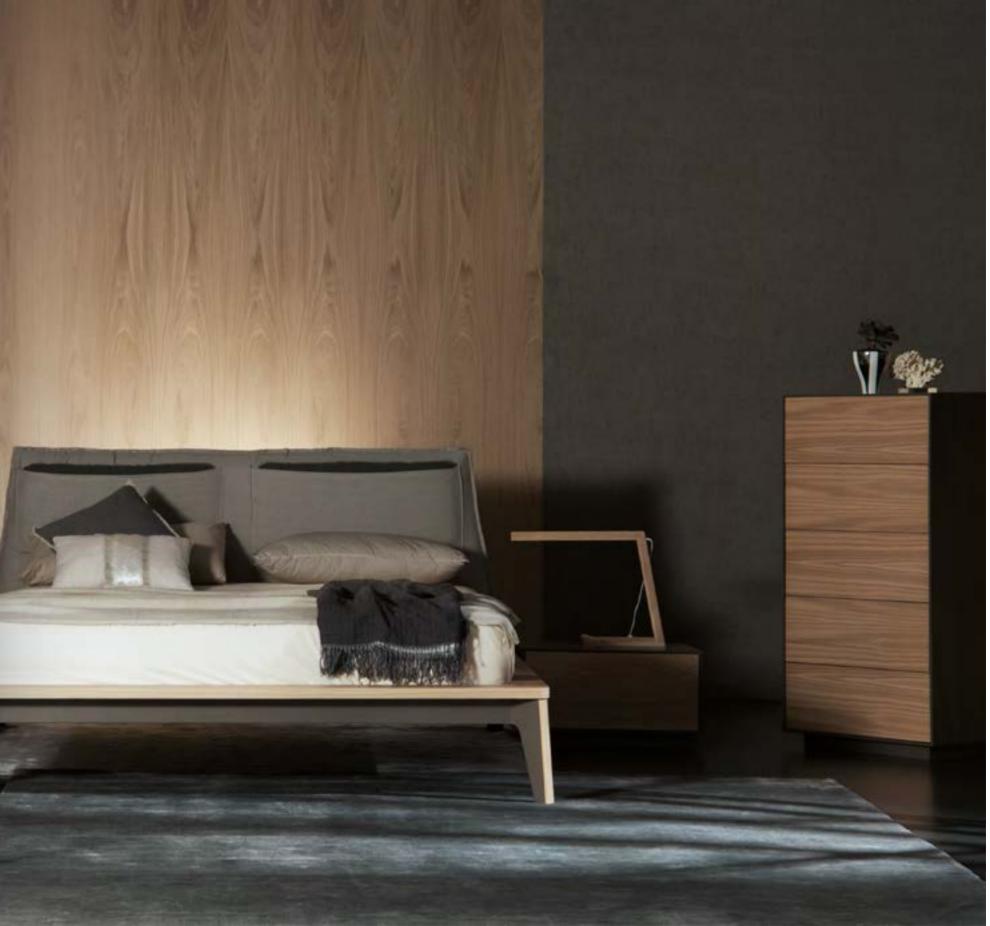

vintme 051 Bed with wooden headboard and lacquered metal frame base with wooden profile.

23:11:11

time to sleep

| collection |
|------------|
|------------|

time to sleep page 177

vintme 058 Chest of 5 drawers in various sizes.