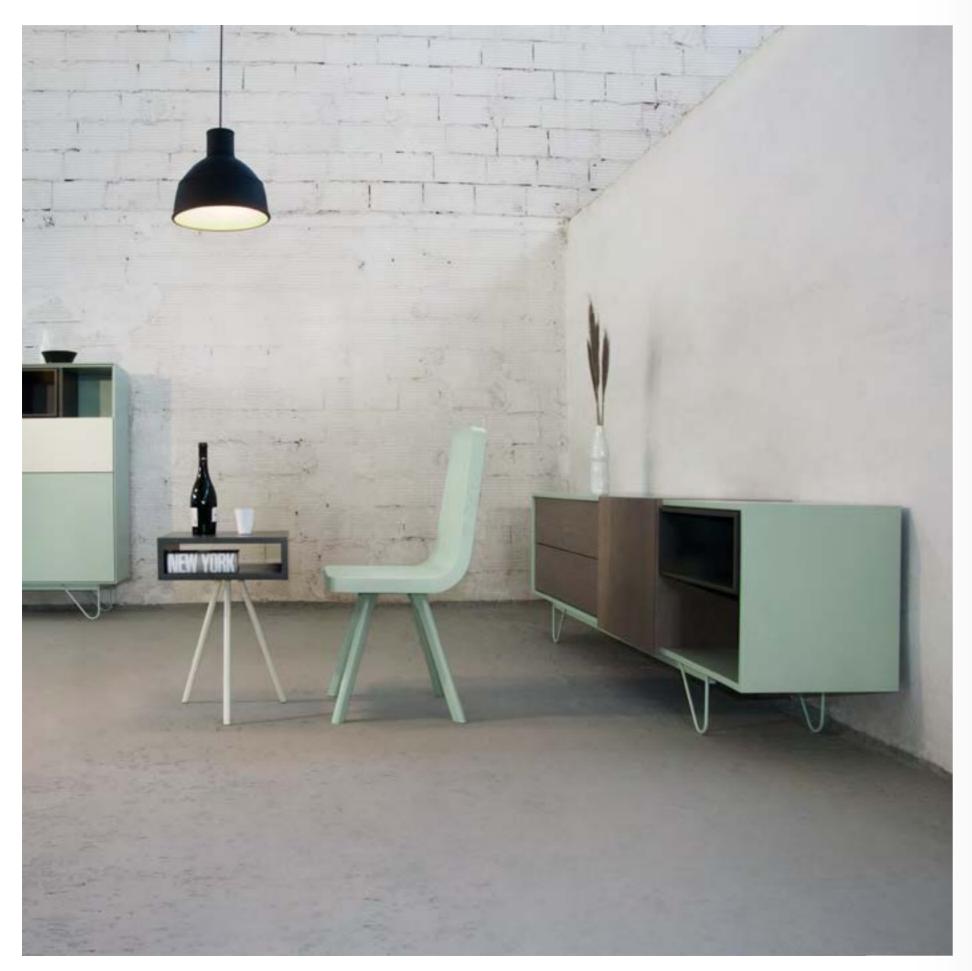

mobius 001

mobius

Table in various sizes in solid wood and lacquered metal frame.

00 : 05 : 59 time is an illusion page 010

mobius 003 Sideboard in various sizes with four doors and metal base.

page 011

mobius

| col | le | cti | on |  |
|-----|----|-----|----|--|
|     |    |     |    |  |

mobius

page 015

mobius Sideboard in various sizes with 002 four doors and wooden base with lacquered metal frame.

T.V. unit in varius sizes with 2 drop doors and wooden base with mobius 004 lacquered metal frame.

collection

page 019

mobius

collection

page 021

mobius 005

mobius

T.V. unit in various sizes with open spaces and drawer.

mobius 006 Coffee table in various sizes in solid wood and lacquered metal frame.

mobius

collection e-klipse

Who am lor who was I? What is done is done. Already it belongs the great History, that silently with arrogance swallows the ghosts of the past, taking possession of the daily trivial and personal stories.