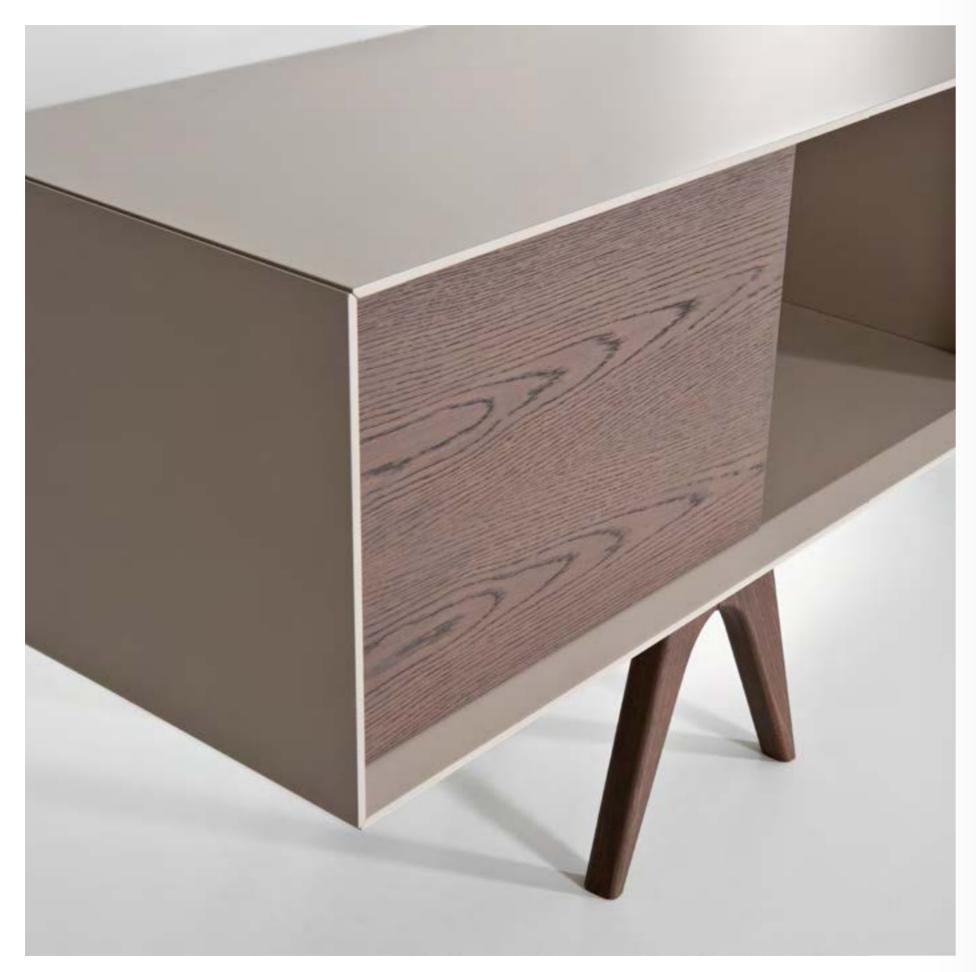

| collection | bo — em | page 105 |
|------------|---------|----------|
|------------|---------|----------|

| bo-em | Table in various sizes with shaped |
|-------|------------------------------------|
| 001 A | top and "ethnic pattern".          |