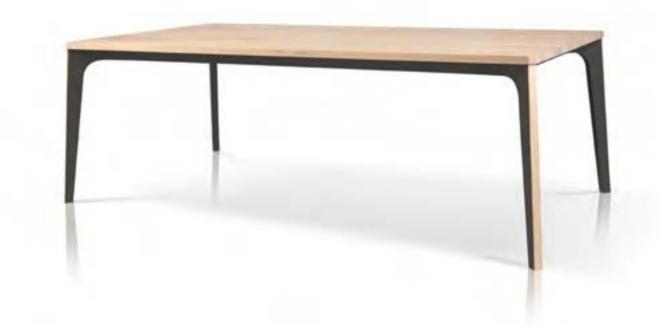

mobius 001

mobius

Table in various sizes in solid wood and lacquered metal frame.

00 : 05 : 59 time is an illusion page 010

mobius 003 Sideboard in various sizes with four doors and metal base.

page 011

mobius