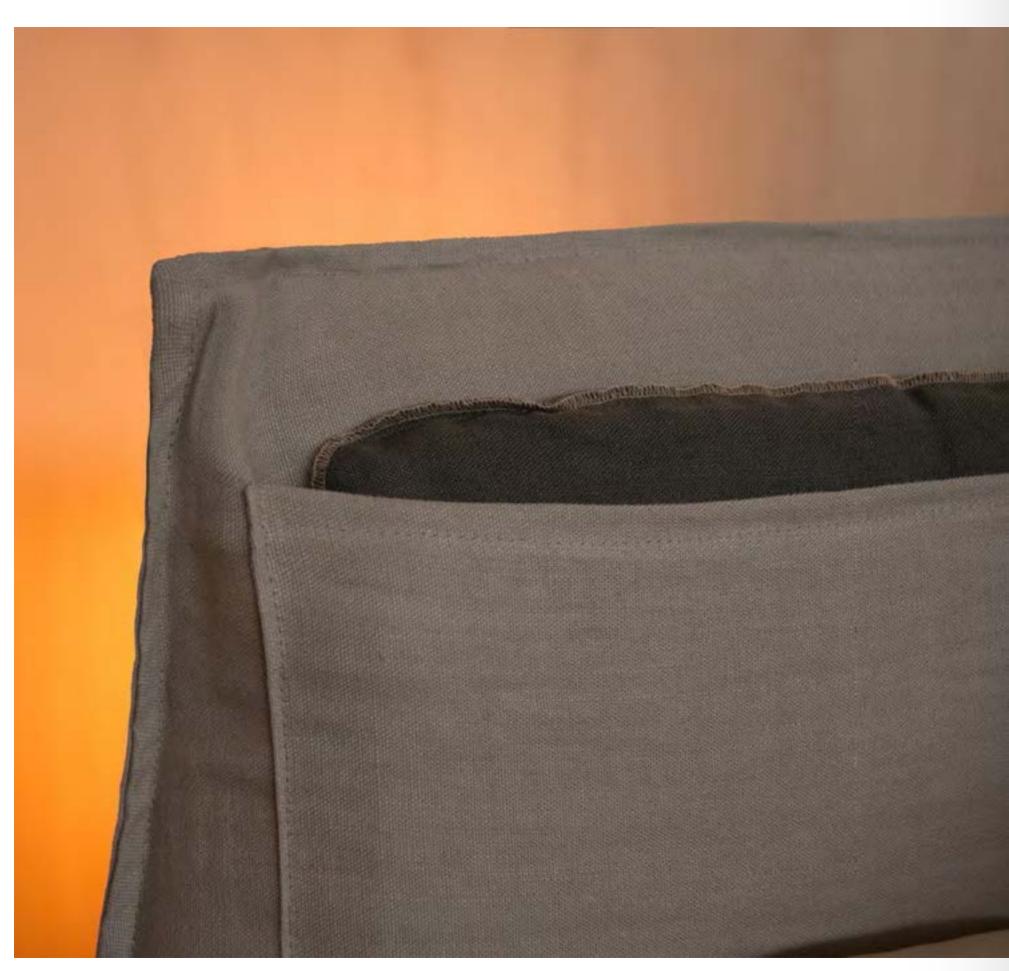

vintme 051 Bed with wooden headboard and lacquered metal frame base with wooden profile.

23:11:11

time to sleep

| collection |
|------------|
|------------|

time to sleep page 177

vintme 058 Chest of 5 drawers in various sizes.

time to sleep

page 181

vintme 052 Bed with upholstery headboard and lacquered metal frame base with wooden profile.

time to sit

In order for a story to exist someone must have existed before. To start a story we must say 'once upon a time'.