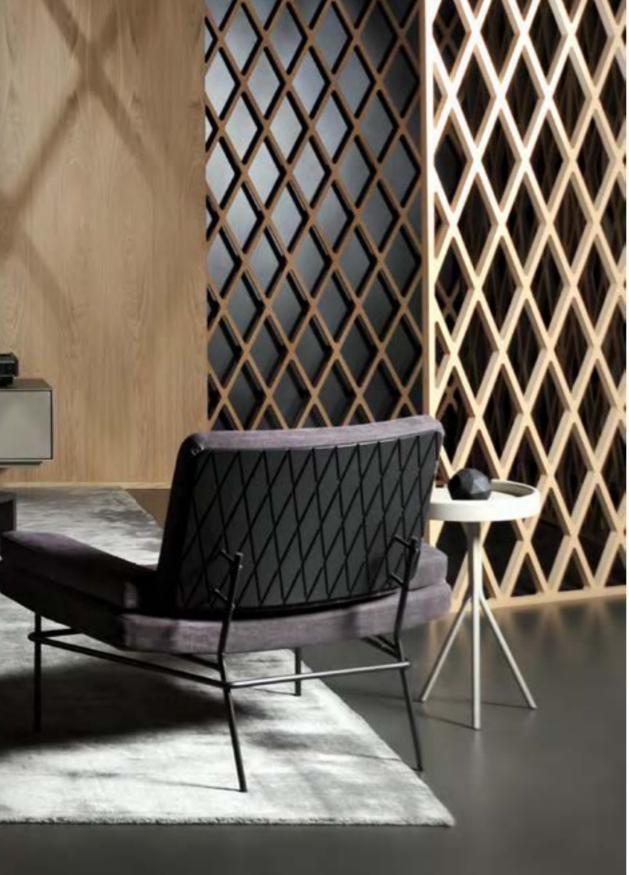

23 : 05 : 12

time is an illusion

Wall bookcase with shelves.

page 160

vintme 006 J

vintme 006 B T.V. unit in various sizes with vertical partitions and lacquered metal base with wooden profile.

page 162

time to sleep