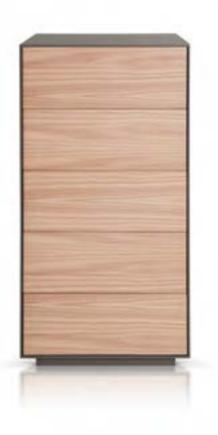

vintmeChest of 5 drawers in various sizes054with lacquered metal base.

23 : 09 : 02

time is an illusion

vintme 053 Bedside with one drawer.

page 170

collection

time to sleep

page 173

vintme 051 Bed with wooden headboard and lacquered metal frame base with wooden profile.

23:11:11

time to sleep

| collection |
|------------|
|------------|

time to sleep page 177

vintme 058 Chest of 5 drawers in various sizes.