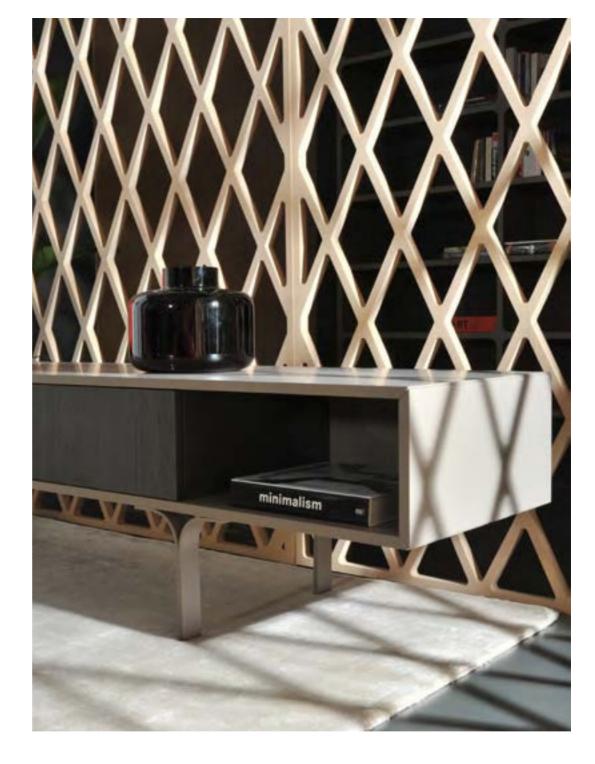

e-klipse 004

e-klipse

Sideboard in various sizes with central drawers and wooden base with lacquered metal frame.

00 : 42 : 51 time is an illusion page 040

e-klipse 005 T.V. unit in various sizes with open spaces, one drawer and wooden base with lacquered metal frame.