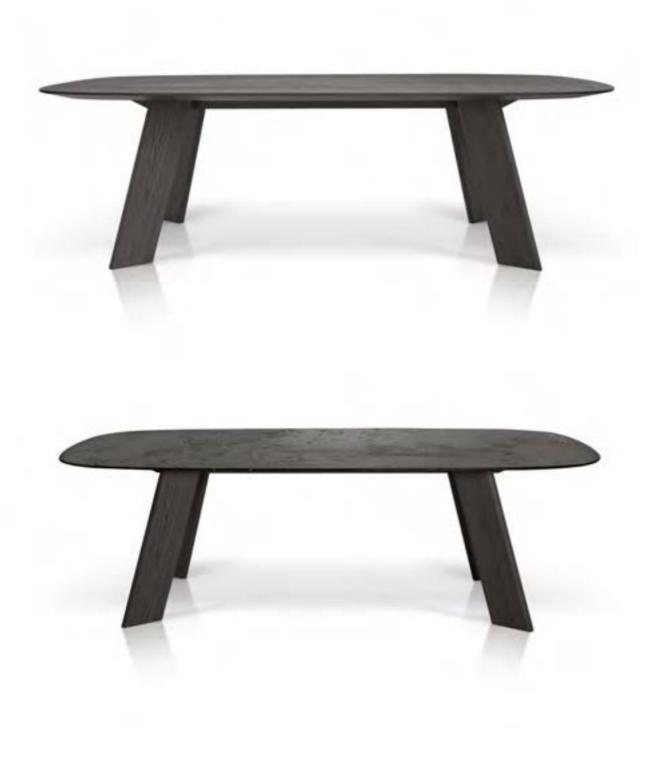

mobius 001

mobius

Table in various sizes in solid wood and lacquered metal frame.

00 : 05 : 59 time is an illusion page 010

mobius 003 Sideboard in various sizes with four doors and metal base.

page 011

mobius