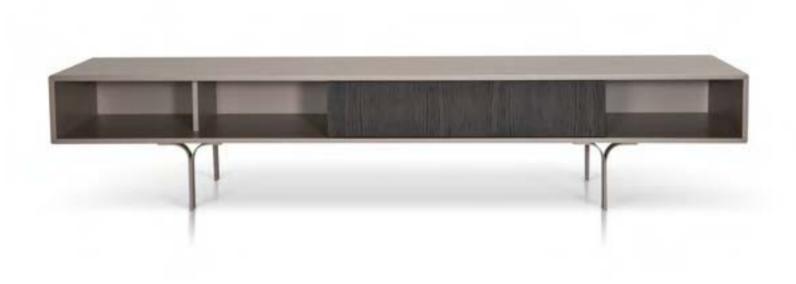

e-klipse 004

e-klipse

Sideboard in various sizes with central drawers and wooden base with lacquered metal frame.

00 : 42 : 51 time is an illusion page 040

e-klipse 005 T.V. unit in various sizes with open spaces, one drawer and wooden base with lacquered metal frame.