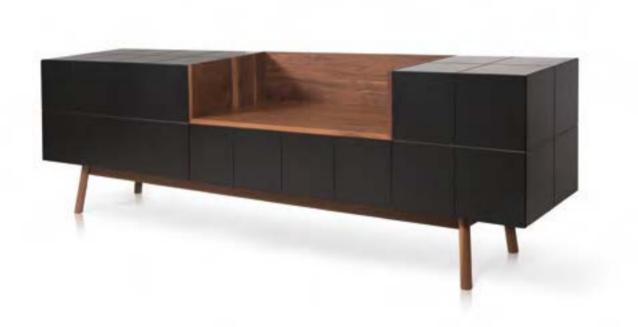

mobius 001

mobius

Table in various sizes in solid wood and lacquered metal frame.

00 : 05 : 59 time is an illusion page 010

mobius 003 Sideboard in various sizes with four doors and metal base.

page 011

mobius

| col | le | cti | on |  |
|-----|----|-----|----|--|
|     |    |     |    |  |

mobius

page 015

mobius Sideboard in various sizes with 002 four doors and wooden base with lacquered metal frame.

T.V. unit in varius sizes with 2 drop doors and wooden base with mobius 004 lacquered metal frame.