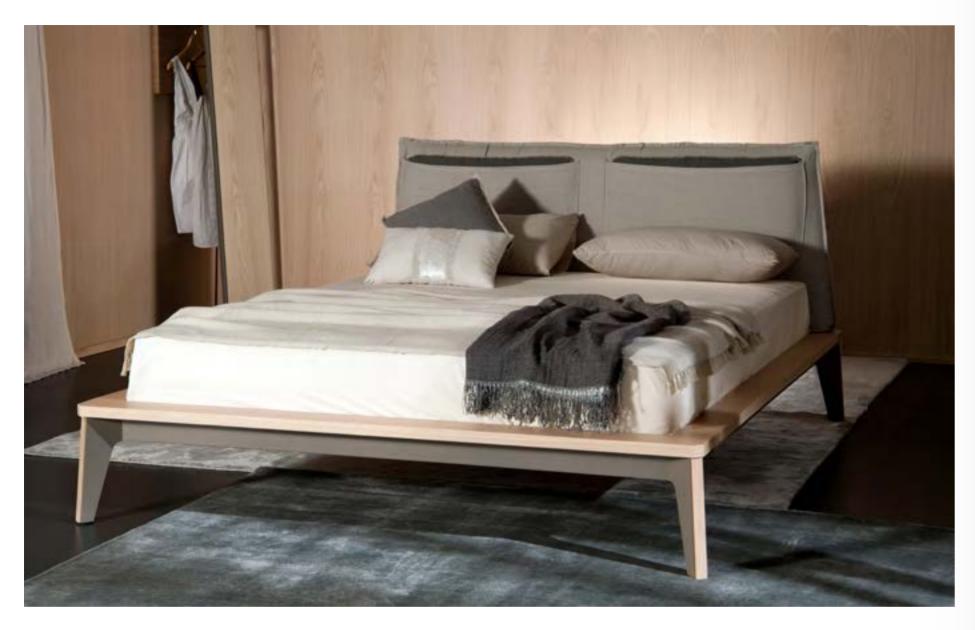

vintme 051 Bed with wooden headboard and lacquered metal frame base with wooden profile.

23:11:11

time to sleep

| collection |
|------------|
|------------|

time to sleep page 177

vintme 058 Chest of 5 drawers in various sizes.