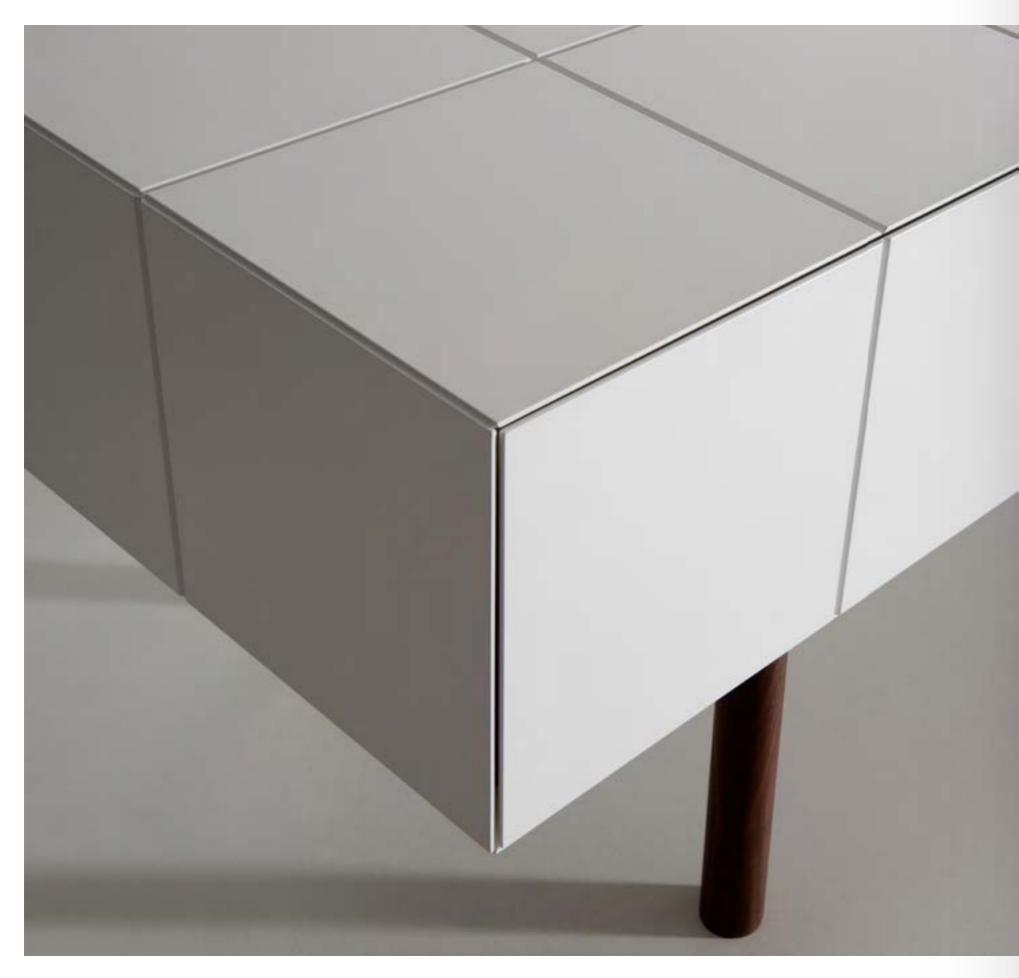

mobius 001

mobius

Table in various sizes in solid wood and lacquered metal frame.

00 : 05 : 59 time is an illusion page 010

mobius 003 Sideboard in various sizes with four doors and metal base.

page 011

mobius