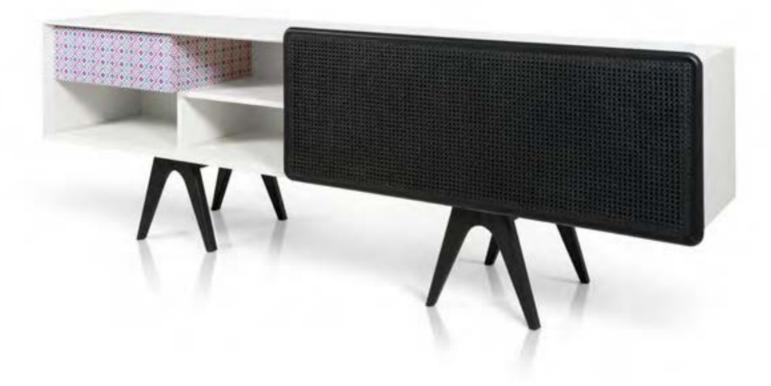

22 : 30 : 05 time is an illusion

page 124

bo-em 004 Modular bookcase in various sizes in lacquered or veneer.

| bo- | ən | n |   |   |   |
|-----|----|---|---|---|---|
| 006 | A  | + | B | + | С |

T.V. unit in various sizes with one drawer in solid wood, one drawer in "ethnic pattern" and two lacquered wall storage units.