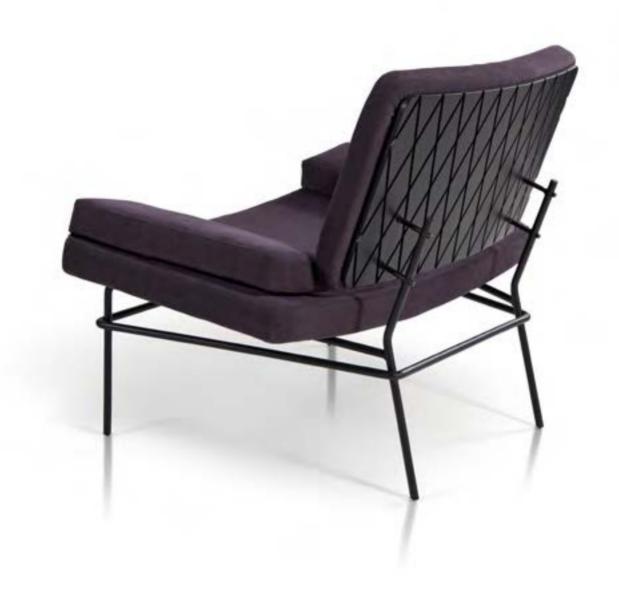

al 008 Lounge upholstery chair with lumbar support.

| collection |
|------------|
|------------|

a

time to sit

al 010

page 191

Upholstery chair with wooden legs.

al 009

Upholstery armchair with wooden legs.

| 23 : 25 : 55 | time is an illusion |
|--------------|---------------------|
| 23:25:55     | time is an illusion |

page 192

- al 012Uphostery chair with wooden legs.al 013Wooden chair with removable<br/>uphostery.al 011Wooden chair with shaped edge.
- vin 011 Wooden chair with edge.