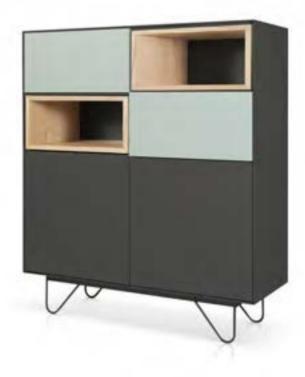

00:47:14

time is an illusion page 042

e-klipse

collection

01 : 55 : 36 time is an illusion page 044

e-klipse 003 Sideboard in various sizes with 4 four decorated doors and lacquered metal base.

collection mos-i-ko