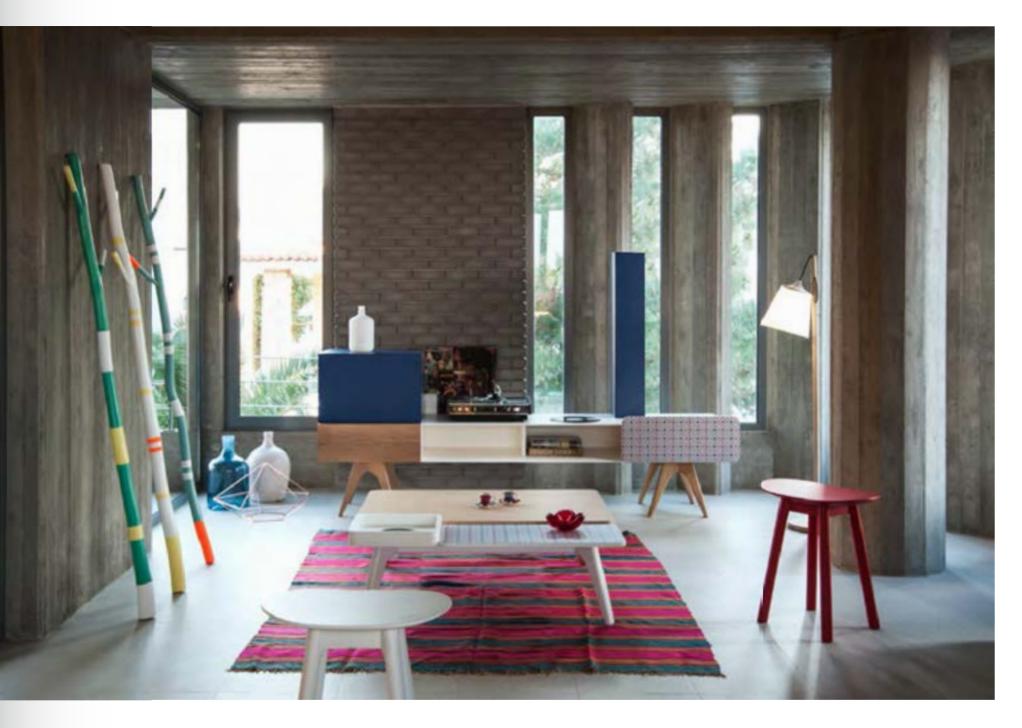

mobius 001

mobius

Table in various sizes in solid wood and lacquered metal frame.

00 : 05 : 59 time is an illusion page 010

mobius 003 Sideboard in various sizes with four doors and metal base.

page 011

mobius

| col | le | cti | on |  |
|-----|----|-----|----|--|
|     |    |     |    |  |

mobius

page 015

mobius Sideboard in various sizes with 002 four doors and wooden base with lacquered metal frame.

T.V. unit in varius sizes with 2 drop doors and wooden base with mobius 004 lacquered metal frame.