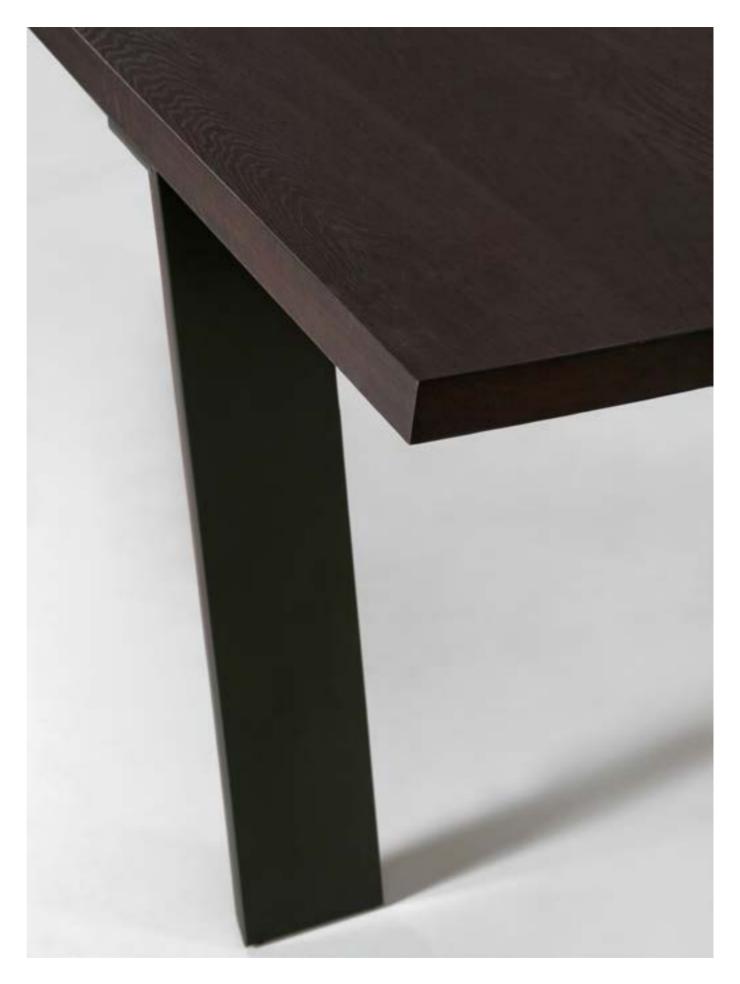

mobius 001

mobius

Table in various sizes in solid wood and lacquered metal frame.

00 : 05 : 59 time is an illusion page 010

mobius 003 Sideboard in various sizes with four doors and metal base.

page 011

mobius