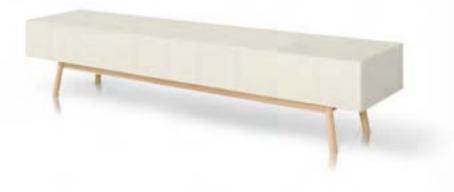

mobius 001

mobius

Table in various sizes in solid wood and lacquered metal frame.

00 : 05 : 59 time is an illusion page 010

mobius 003 Sideboard in various sizes with four doors and metal base.

page 011

mobius