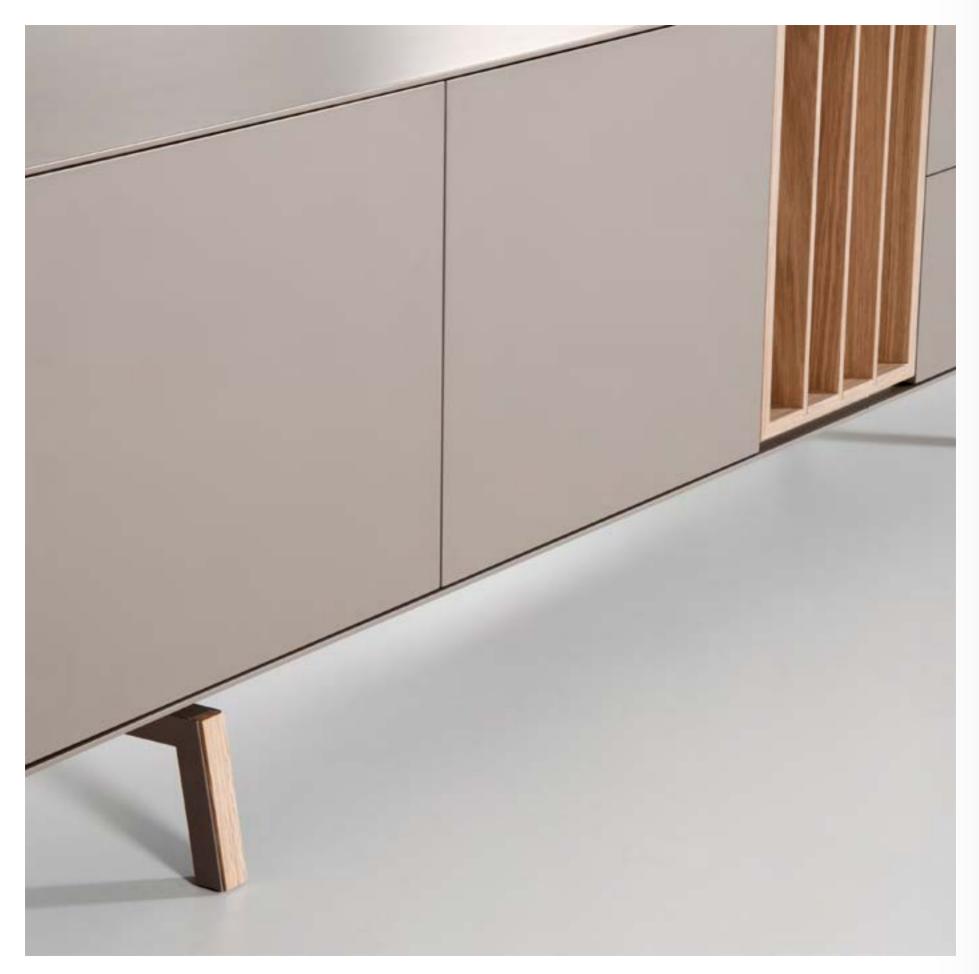

br>metal legs with w | nd lacquered     |





| vintme | Sideboard in various sizes with     |
|--------|-------------------------------------|
| 015 A  | bottle rack and with different type |
|        | of lacquered metal base.            |



| collection | vintme          | page 157                                                                               |                 |                                          |
|------------|-----------------|----------------------------------------------------------------------------------------|-----------------|------------------------------------------|
|            | vintme<br>006 G | T.V. unit in various sizes with drop<br>door, open spaces and lacquered<br>metal base. | vintme<br>006 H | Wall unit with drop door and open space. |







| collection | vintme | page 159 |
|------------|--------|----------|
|            |        |          |

vintme Sideboard in various sizes with 015 B vertical partitions and lacquered metal base with wooden profile.



23 : 05 : 12

time is an illusion

Wall bookcase with shelves.

page 160

vintme 006 J

vintme 006 B T.V. unit in various sizes with vertical partitions and lacquered metal base with wooden profile.





page 162









time to sleep

Is there a way to stop this moment? Just one breath and the present has gone far away.







| collection |
|------------|
|------------|

time to sleep

page 169

vintmeChest of 4 drawers in various sizes055with lacquered metal base.

vintmeChest of 5 drawers in various sizes054with lacquered metal base.



23 : 09 : 02

time is an illus