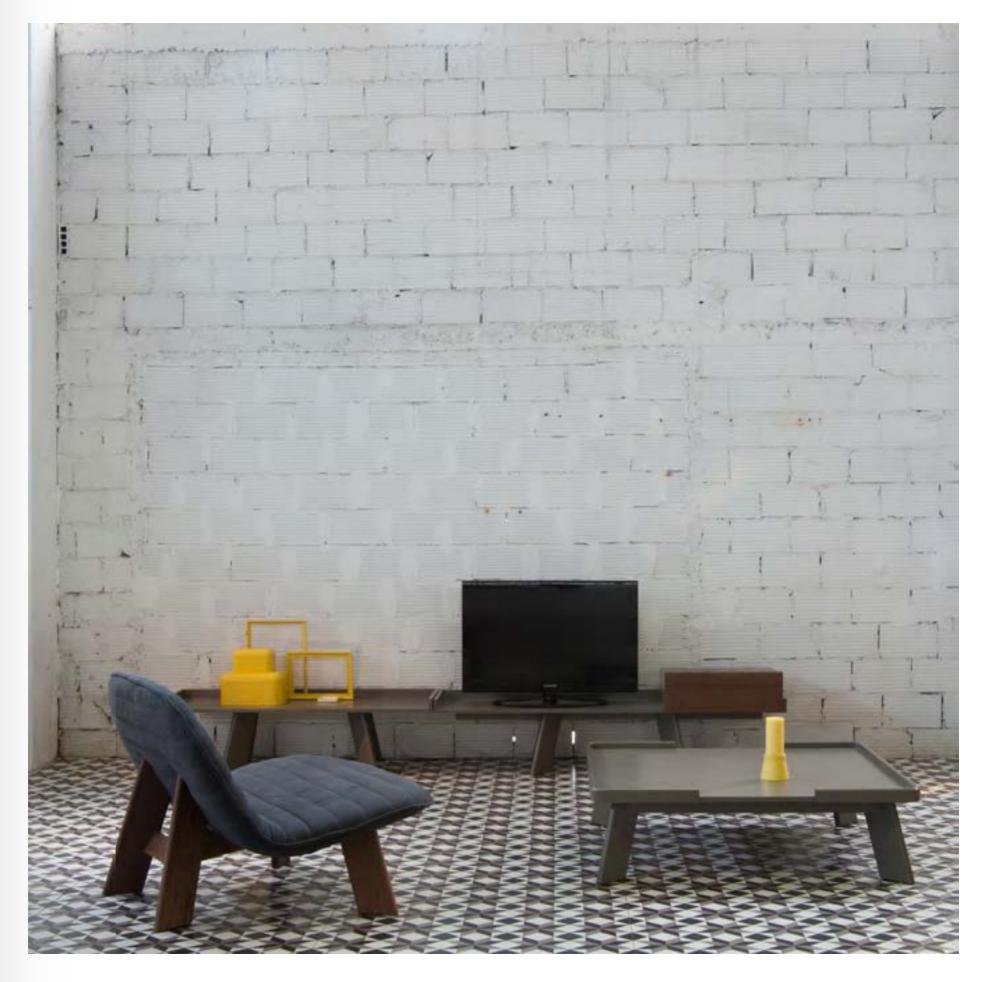

mobius 001

mobius

Table in various sizes in solid wood and lacquered metal frame.

00 : 05 : 59 time is an illusion page 010

mobius 003 Sideboard in various sizes with four doors and metal base.

page 011

mobius

mobius 006 Coffee table in various sizes in solid wood and lacquered metal frame.

mobius

collection e-klipse

Who am lor who was I? What is done is done. Already it belongs the great History, that silently with arrogance swallows the ghosts of the past, taking possession of the daily trivial and personal stories.