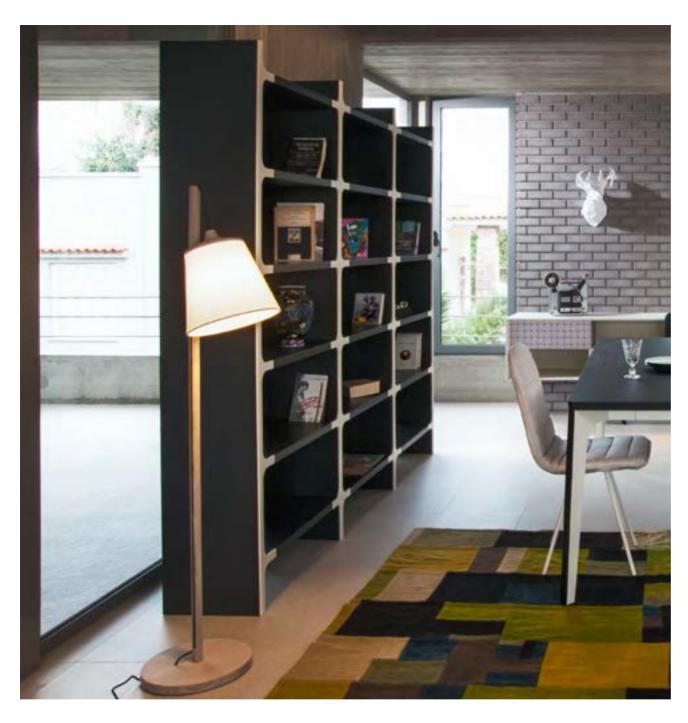

22 : 30 : 05 time is an illusion

page 124

bo-em 004 Modular bookcase in various sizes in lacquered or veneer.

| bo- | ən | n |   |   |   |
|-----|----|---|---|---|---|
| 006 | A  | + | B | + | С |

T.V. unit in various sizes with one drawer in solid wood, one drawer in "ethnic pattern" and two lacquered wall storage units.