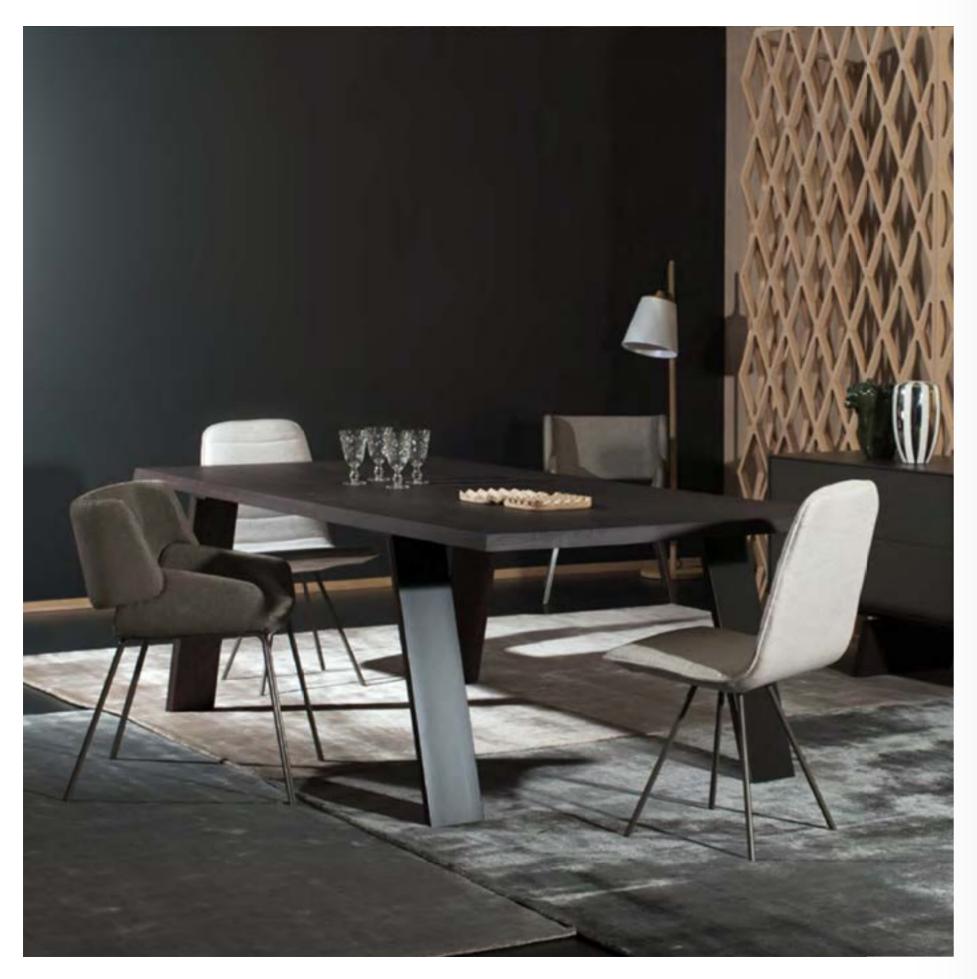

| collection | time to sit        | page 195                                       |         |                                                   |
|------------|--------------------|------------------------------------------------|---------|---------------------------------------------------|
|            | vin 012<br>vin 017 | Upholstery chair with<br>lacquered metal legs. | vin 016 | Upholstery armchair with<br>lacquered metal legs. |

23 : 30 : 37 time is an illusion page 196

Lounge uplhostery chair with lacquered metal legs. vin 013

pc

time to sit

page 199

page 199