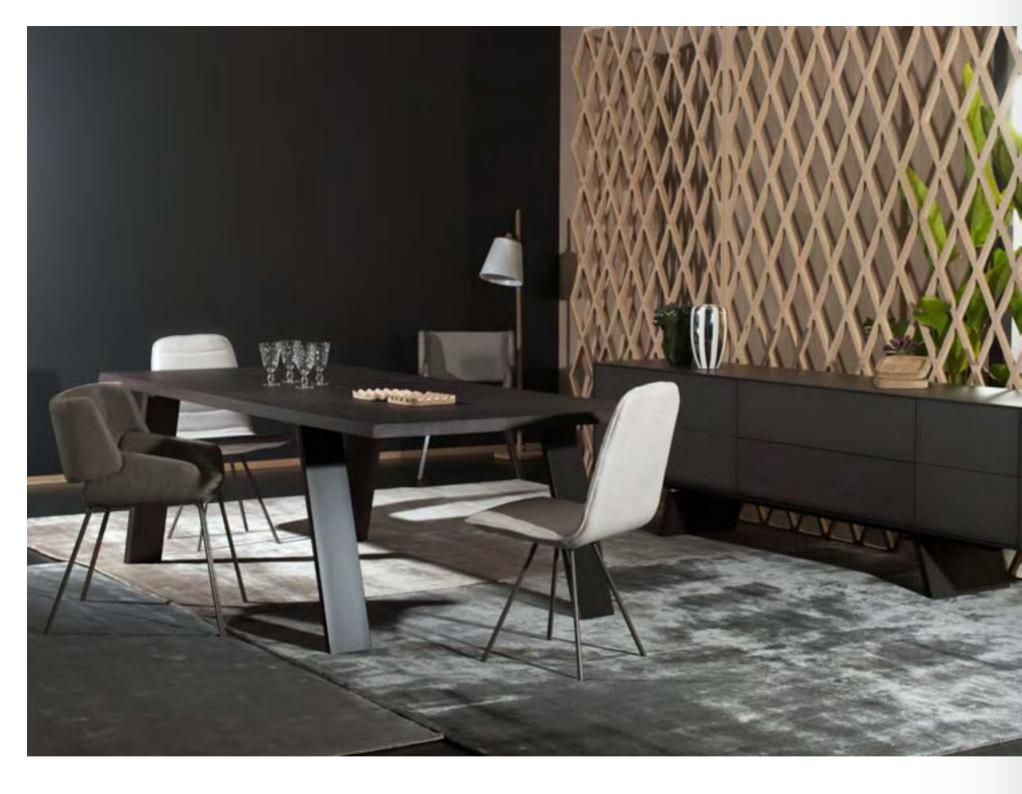

mobius 001

mobius

Table in various sizes in solid wood and lacquered metal frame.

00 : 05 : 59 time is an illusion page 010

mobius 003 Sideboard in various sizes with four doors and metal base.

page 011

mobius