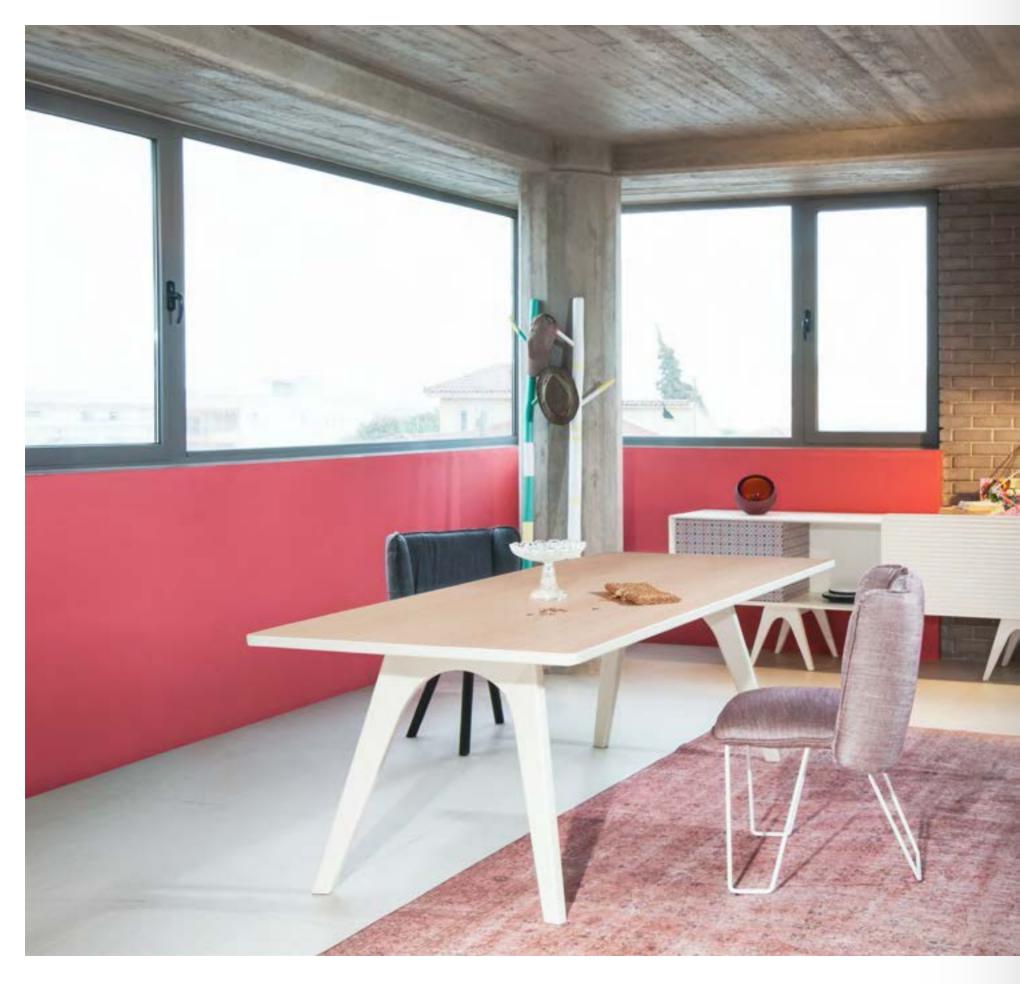

22 : 30 : 05 time is an illusion

page 124

bo-em 004 Modular bookcase in various sizes in lacquered or veneer.

| bo- | ən | n |   |   |   |
|-----|----|---|---|---|---|
| 006 | A  | + | B | + | С |

T.V. unit in various sizes with one drawer in solid wood, one drawer in "ethnic pattern" and two lacquered wall storage units.