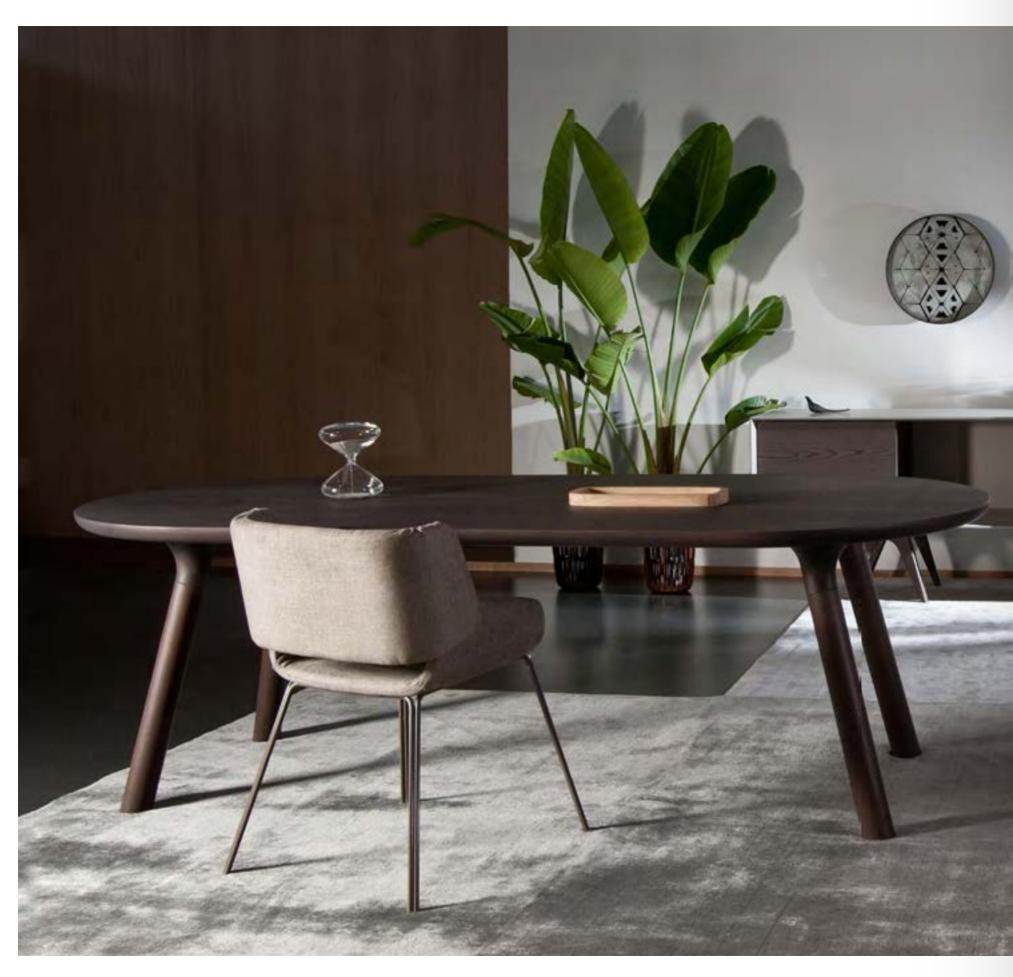

Table in various sizes in solid wood and external legs with lacquered metal frame.

e-klipse 002 Table in various sizes in solid wood and internal legs with lacquered metal frame.

e-klipse

collection

page 035