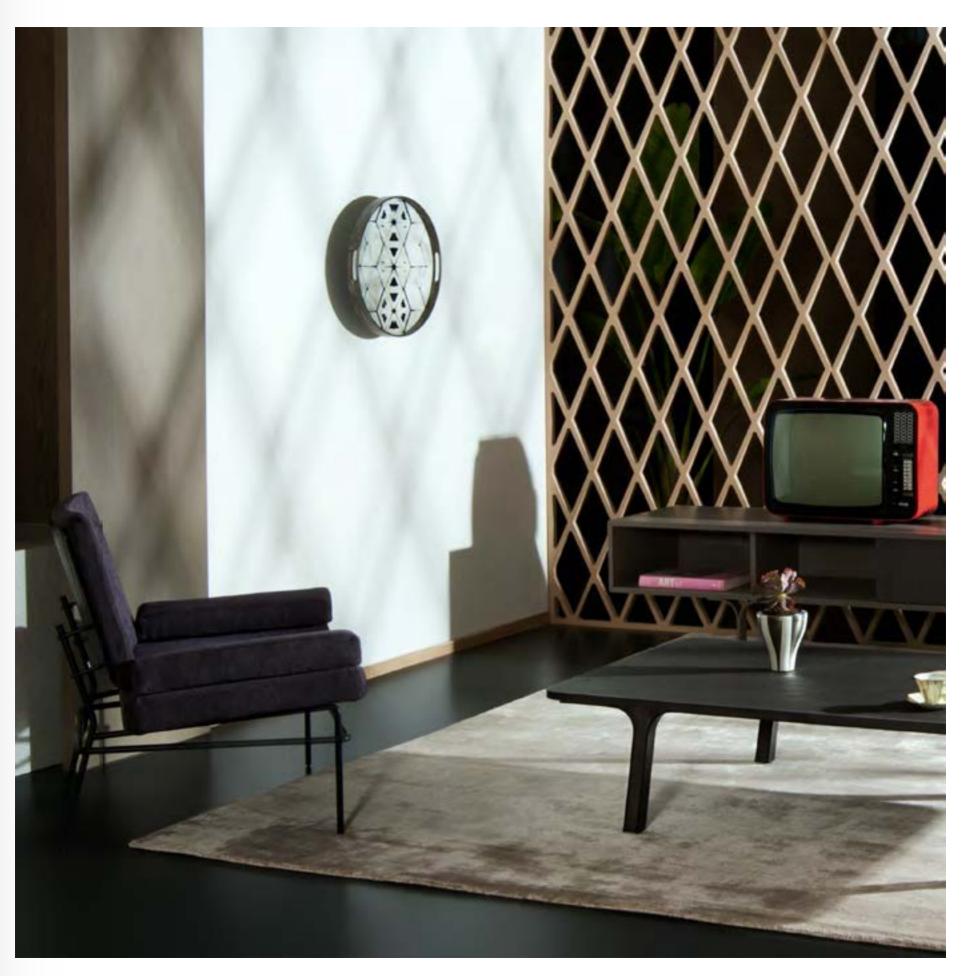

al 008 Lounge upholstery chair with lumbar support.

| collection |
|------------|
|------------|

a

time to sit

al 010

page 191

Upholstery chair with wooden legs.

al 009

Upholstery armchair with wooden legs.

| 23 : 25 : 55 | time is an illusion |
|--------------|---------------------|
| 23:25:55     | time is an illusion |

page 192

- al 012Uphostery chair with wooden legs.al 013Wooden chair with removable<br/>uphostery.al 011Wooden chair with shaped edge.
- vin 011 Wooden chair with edge.