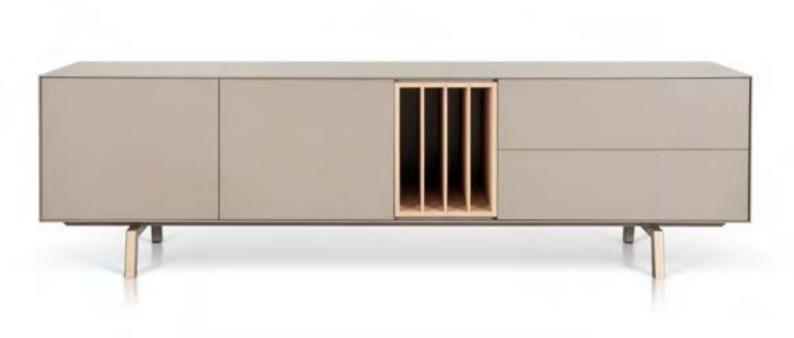

23 : 05 : 12

time is an illusion

Wall bookcase with shelves.

page 160

vintme 006 J

vintme 006 B T.V. unit in various sizes with vertical partitions and lacquered metal base with wooden profile.

page 162

time to sleep