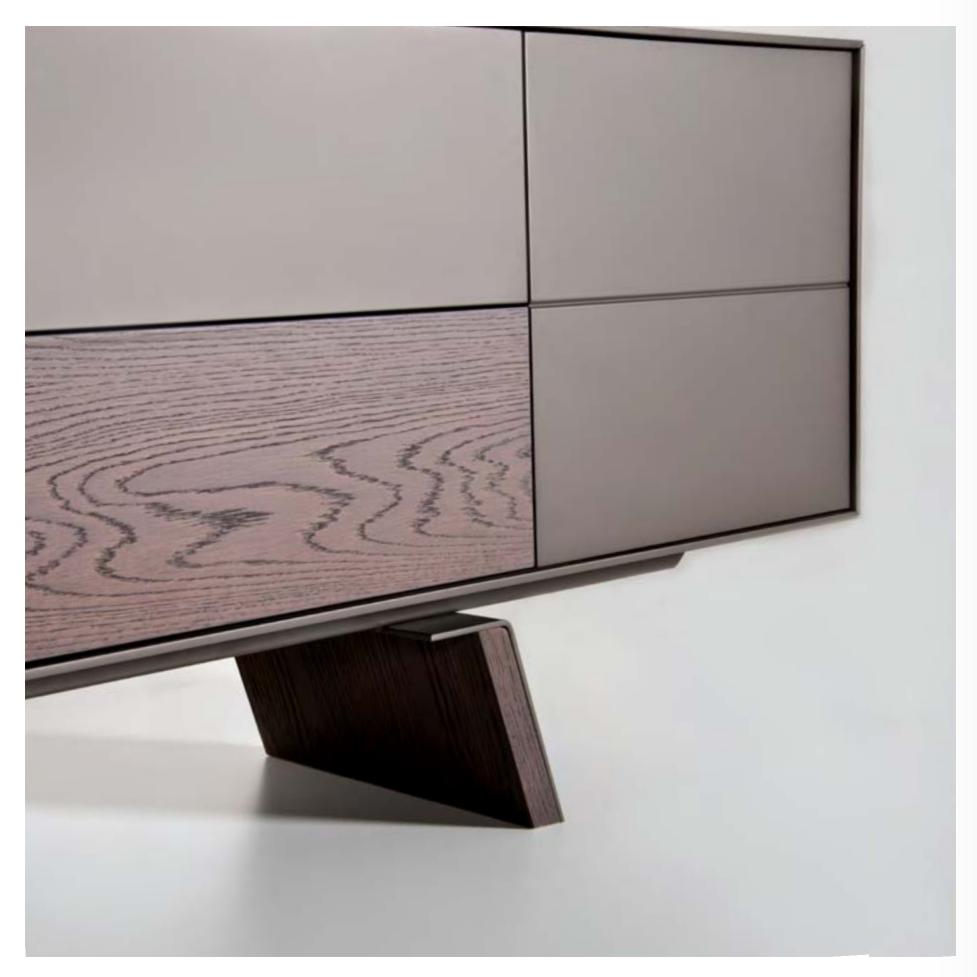

e-klipse 004

e-klipse

Sideboard in various sizes with central drawers and wooden base with lacquered metal frame.

00 : 42 : 51 time is an illusion page 040

e-klipse 005 T.V. unit in various sizes with open spaces, one drawer and wooden base with lacquered metal frame.