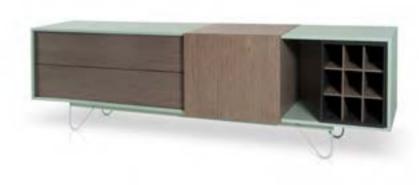

e-klipse 004

e-klipse

Sideboard in various sizes with central drawers and wooden base with lacquered metal frame.

00 : 42 : 51 time is an illusion page 040

e-klipse 005 T.V. unit in various sizes with open spaces, one drawer and wooden base with lacquered metal frame.