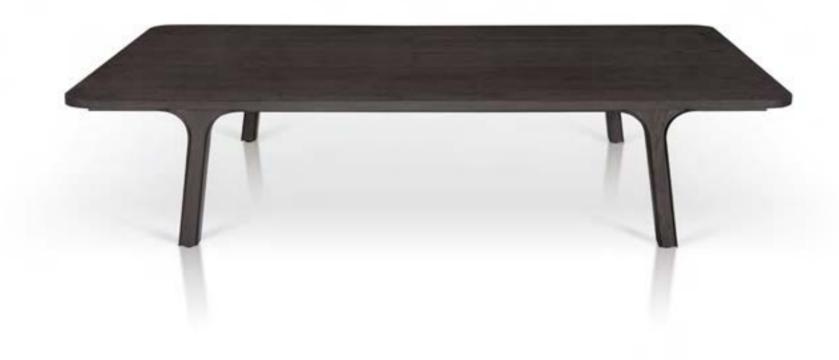

mobius 006 Coffee table in various sizes in solid wood and lacquered metal frame.

mobius

collection e-klipse

Who am lor who was I? What is done is done. Already it belongs the great History, that silently with arrogance swallows the ghosts of the past, taking possession of the daily trivial and personal stories.