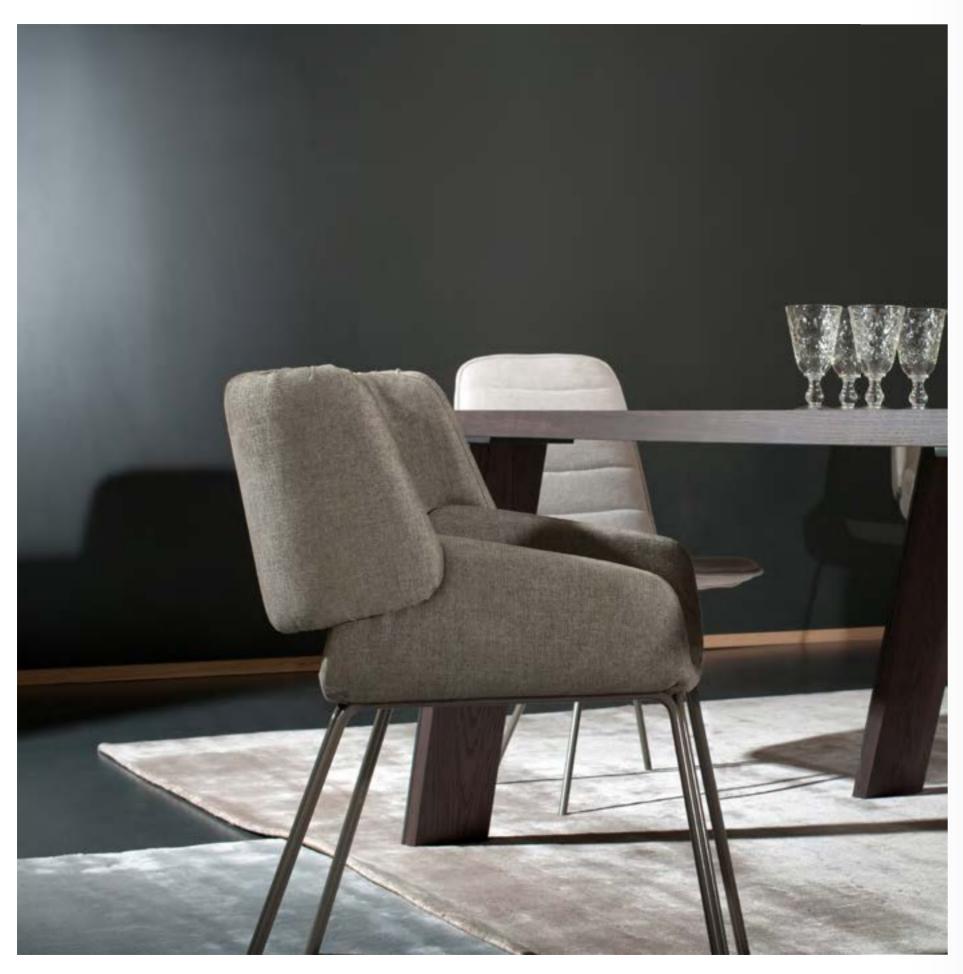

al 008 Lounge upholstery chair with lumbar support.

| collection |
|------------|
|------------|

a

time to sit

al 010

page 191

Upholstery chair with wooden legs.

al 009