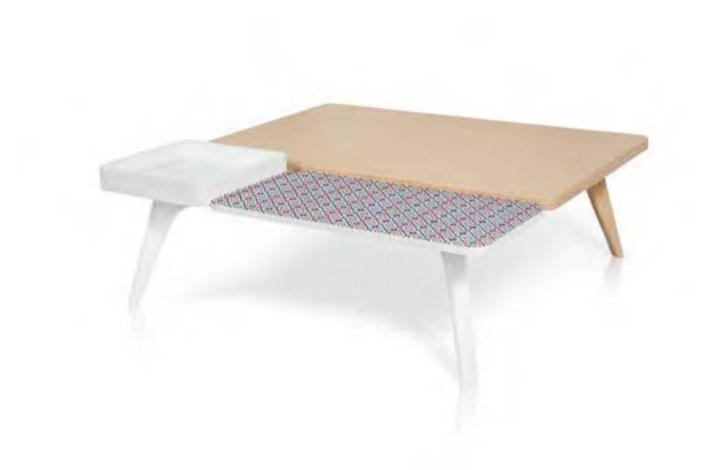

| collection | bo — em | page 105 |
|------------|---------|----------|
|------------|---------|----------|

| bo-em | Table in various sizes with shaped |
|-------|------------------------------------|
| 001 A | top and "ethnic pattern".          |