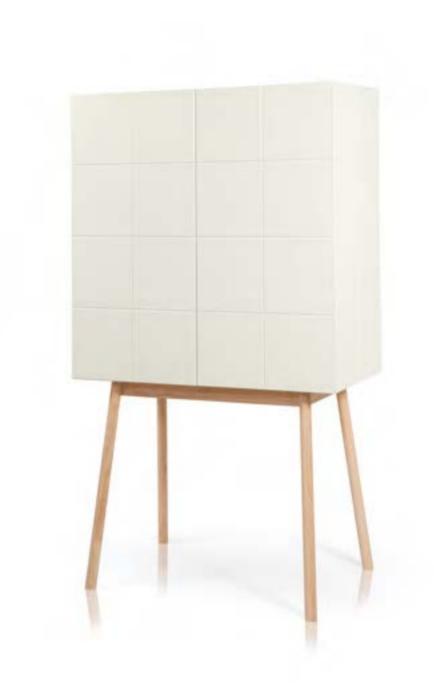

mobius 001

mobius

Table in various sizes in solid wood and lacquered metal frame.

00 : 05 : 59 time is an illusion page 010

mobius 003 Sideboard in various sizes with four doors and metal base.

page 011

mobius