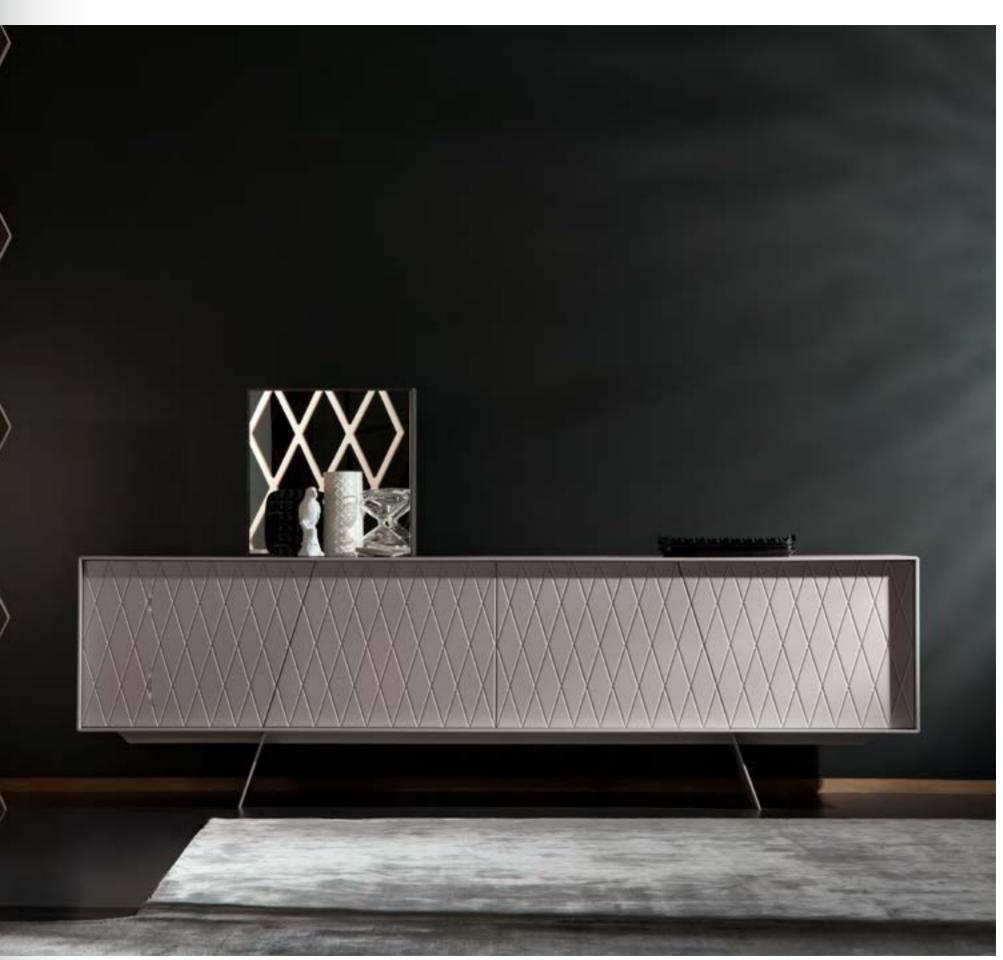

alhambra

page 089

alhambra

page 091

alhambra 003 B

alhambra

Sideboard in various sizes with three doors and two drawers.

alhambra 003 A Sideboard in various sizes with four doors and decorative motif.