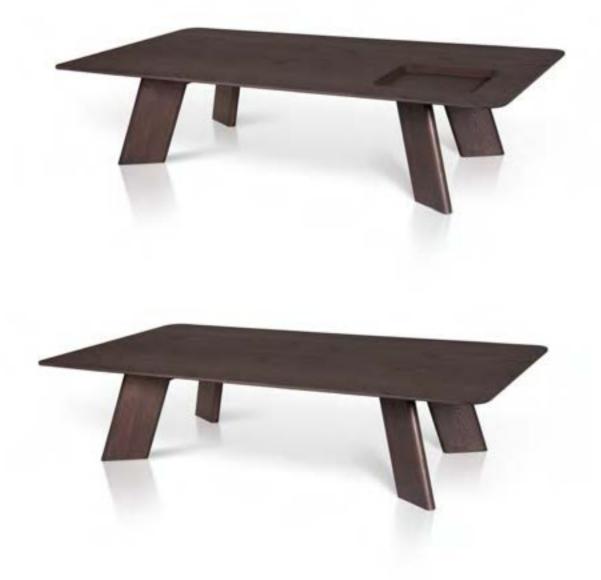

mobius 001

mobius

Table in various sizes in solid wood and lacquered metal frame.

00 : 05 : 59 time is an illusion page 010

mobius 003 Sideboard in various sizes with four doors and metal base.

page 011

mobius