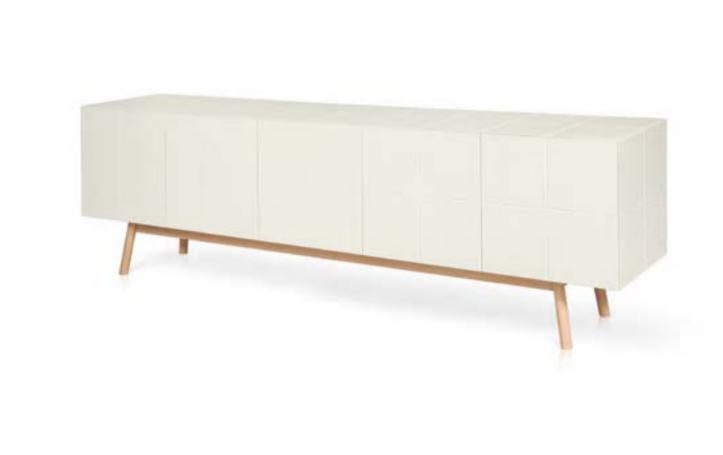

09 : 13 : 00 time is an illusion page 064

mos-i-ko Sideboard 003 B four doors

Sideboard in various sizes with four doors and solid wood base.

collection

r

page 067

mos-i-ko 004

mos-i-ko