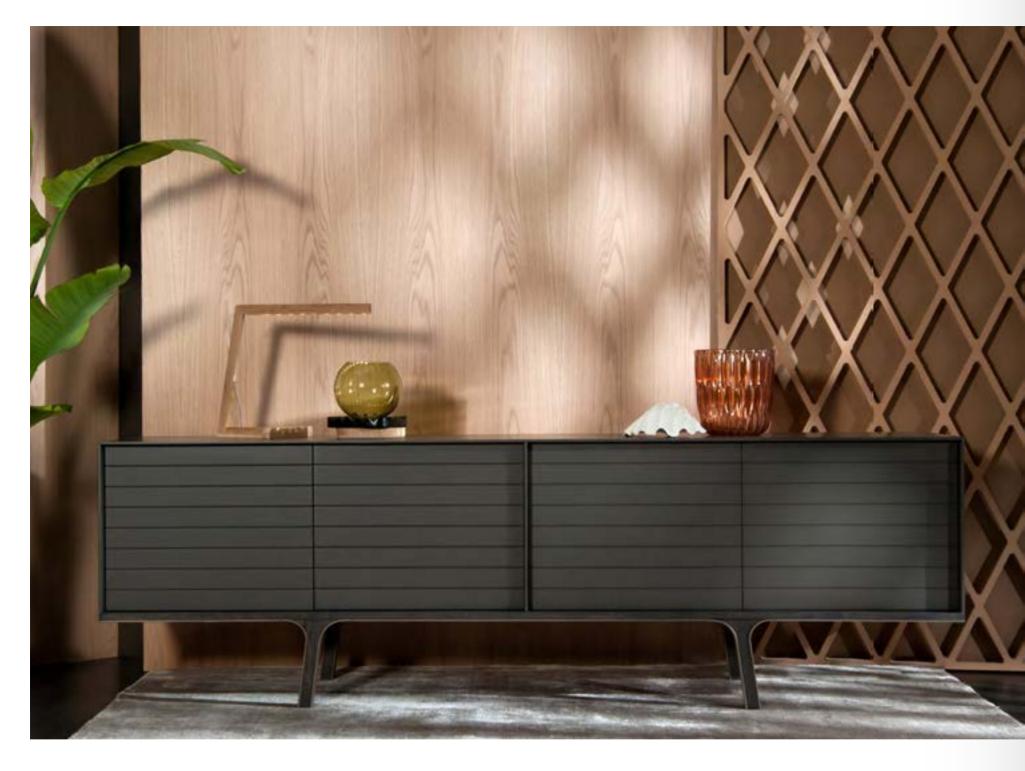

| col | le | cti | on |  |
|-----|----|-----|----|--|
|     |    |     |    |  |

mobius

page 015

mobius Sideboard in various sizes with 002 four doors and wooden base with lacquered metal frame.

T.V. unit in varius sizes with 2 drop doors and wooden base with mobius 004 lacquered metal frame.