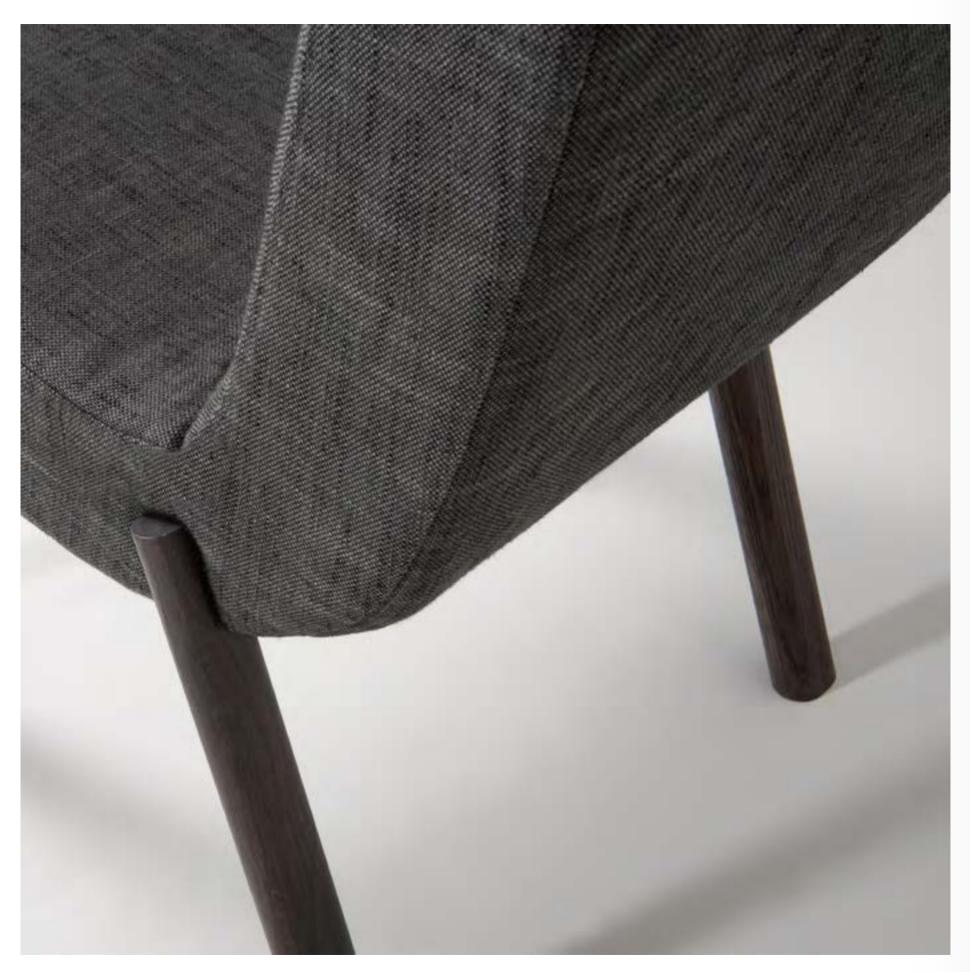

# bo 009 Unphostery and comfortable chair with wooden legs.

23 : 40 : 01 time is an illusion page 200

bo 008 Upholstery and comfortable chair with lacquered metal legs.

n

page 203

mob 010

time to sit

Upholstery armchair with lacquered metal legs