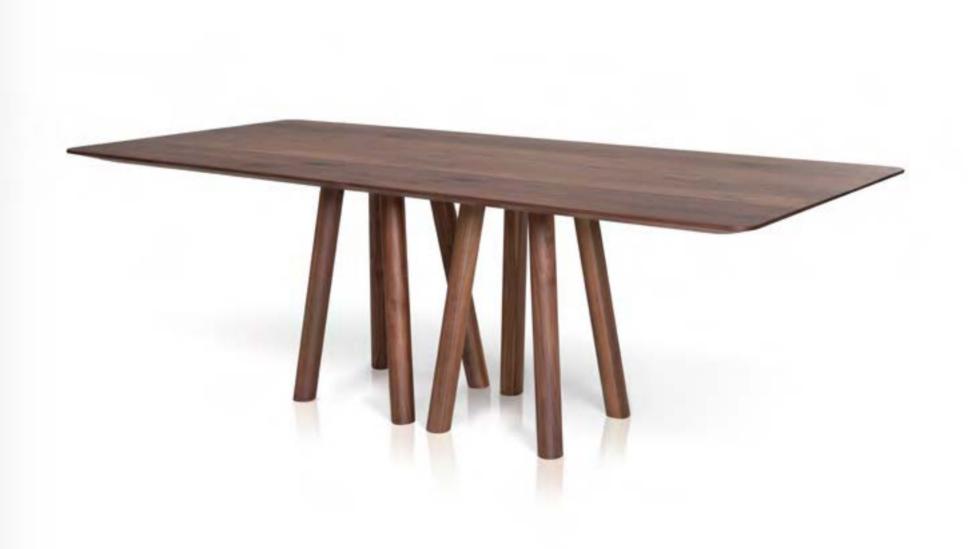

mobius 001

mobius

Table in various sizes in solid wood and lacquered metal frame.

00 : 05 : 59 time is an illusion page 010

mobius 003 Sideboard in various sizes with four doors and metal base.

page 011

mobius