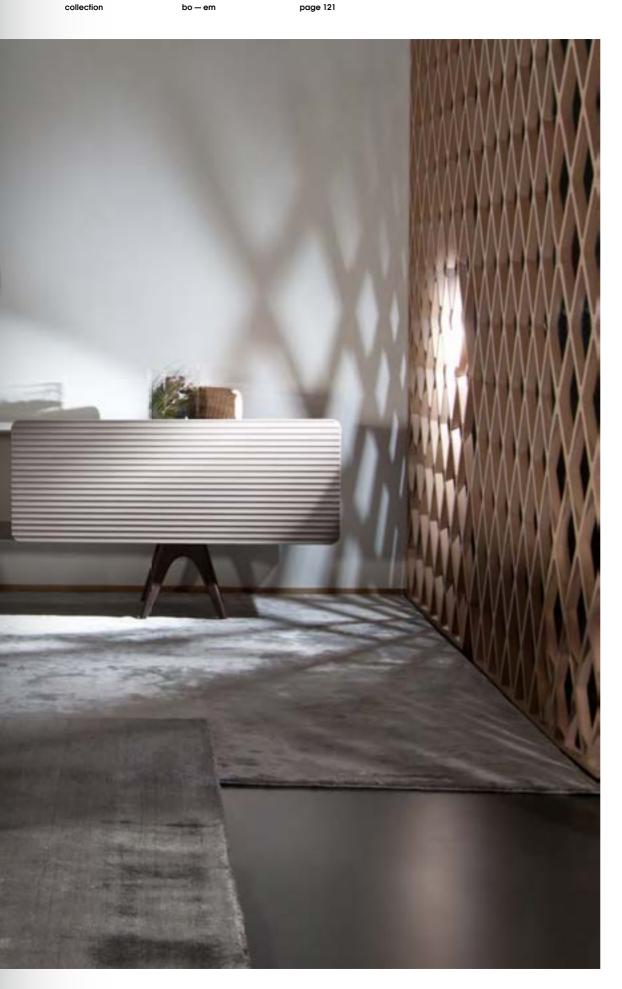

22 : 30 : 05 time is an illusion

page 124

bo-em 004 Modular bookcase in various sizes in lacquered or veneer.

| bo- | ən | n |   |   |   |
|-----|----|---|---|---|---|
| 006 | A  | + | B | + | С |

T.V. unit in various sizes with one drawer in solid wood, one drawer in "ethnic pattern" and two lacquered wall storage units.