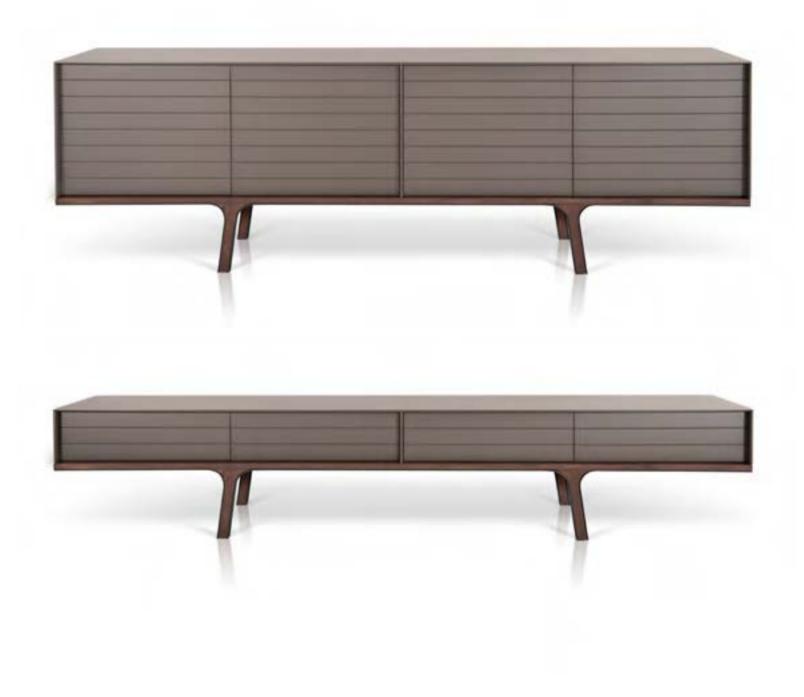

| col | le | cti | on |  |
|-----|----|-----|----|--|
|     |    |     |    |  |

mobius

page 015

mobius Sideboard in various sizes with 002 four doors and wooden base with lacquered metal frame.

T.V. unit in varius sizes with 2 drop doors and wooden base with mobius 004 lacquered metal frame.