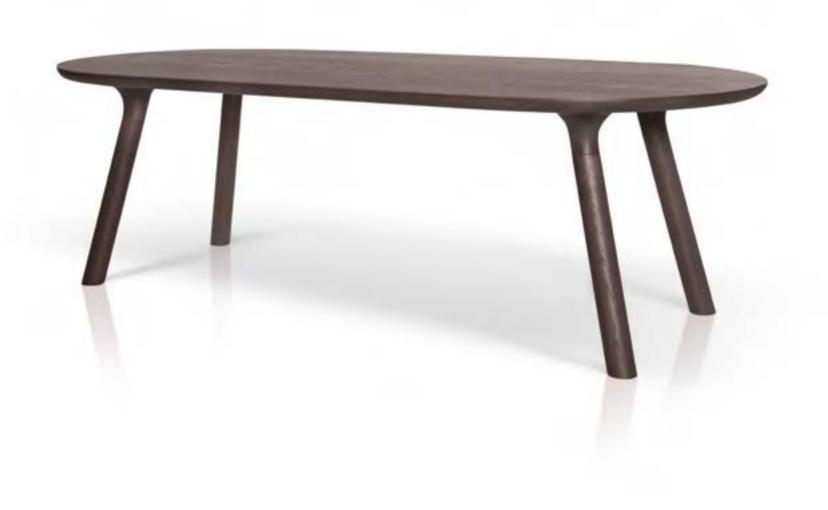

mobius 001

mobius

Table in various sizes in solid wood and lacquered metal frame.

00 : 05 : 59 time is an illusion page 010

mobius 003 Sideboard in various sizes with four doors and metal base.

page 011

mobius