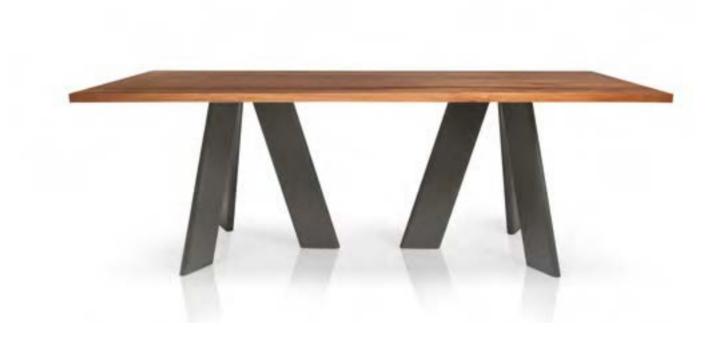

page 075

alhambra 001 A

alhambra

Table in various sizes with shaped rectagular top and thin edge in solid wood.

09 : 19 : 59

time is an illusion

page 076

alhambra 002 B Table in various sizes with straight edge top in solid wood.