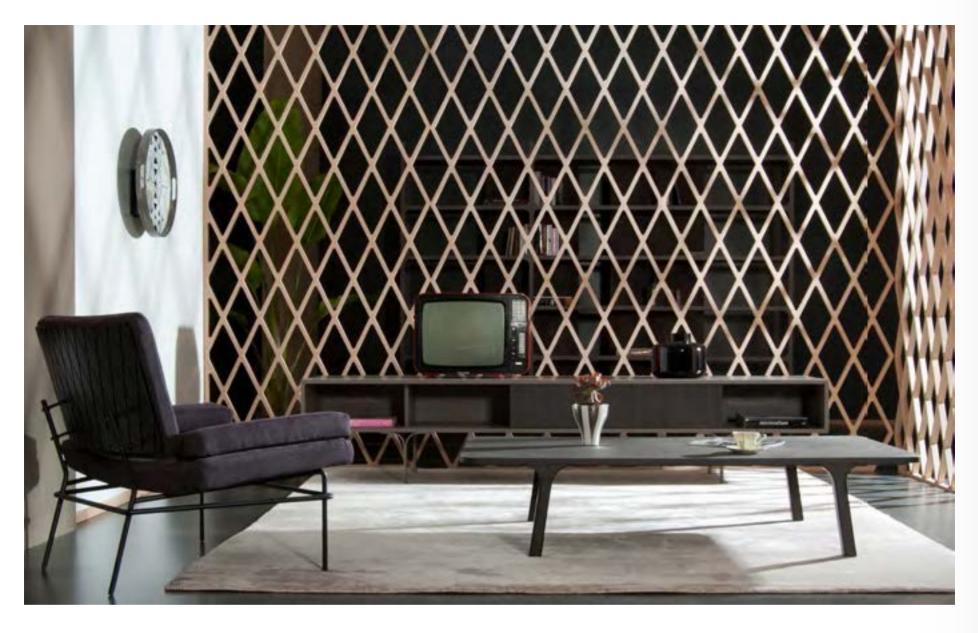

e-klipse 004

e-klipse

Sideboard in various sizes with central drawers and wooden base with lacquered metal frame.

00 : 42 : 51 time is an illusion page 040

e-klipse 005 T.V. unit in various sizes with open spaces, one drawer and wooden base with lacquered metal frame.