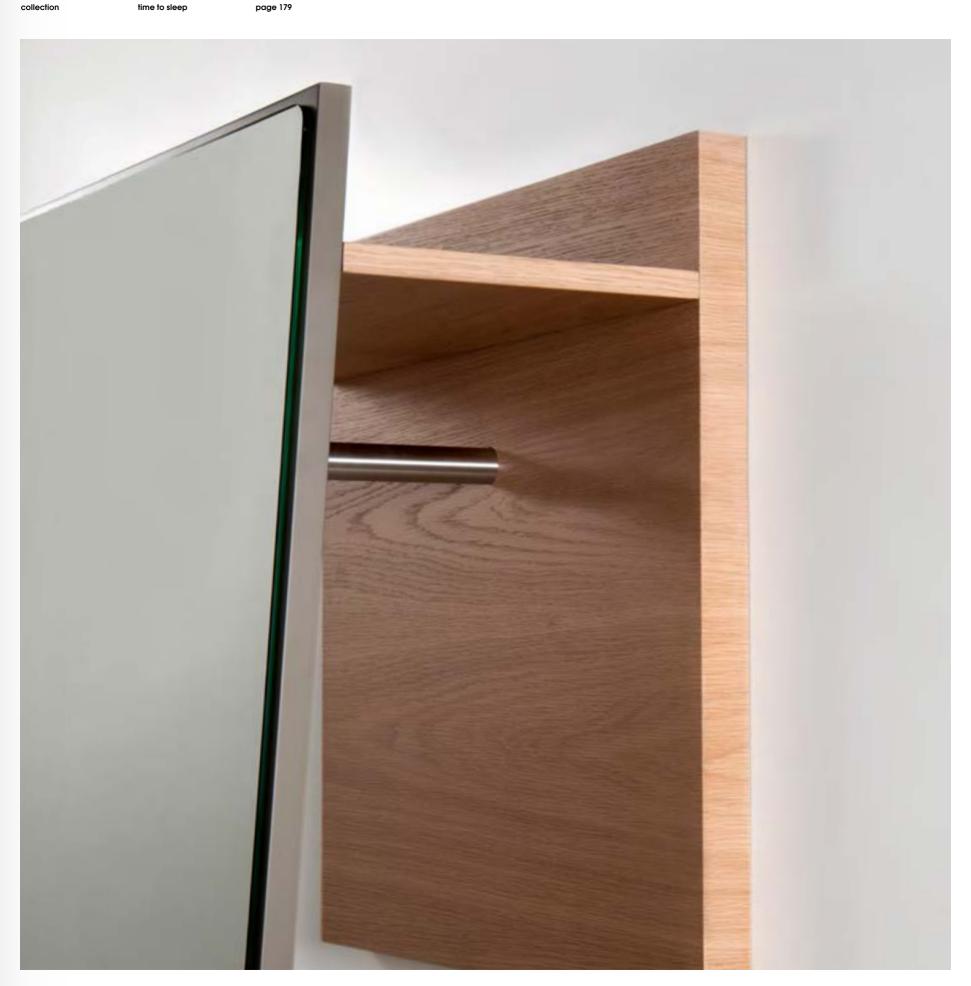

vintme 057 Bedside in various sizes with drawer.

vintme 059 Chest of 4 drawers in varius sizes.

23 : 11 : 13 time is an illusion page 178

vintme 060 Mirror in various sizes with lacquered frame. vintme 056 Floor mirror with clothing hangers.