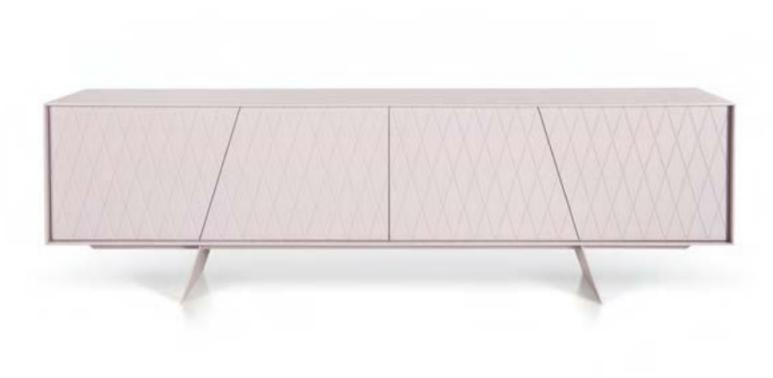

| col | le | cti | on |  |
|-----|----|-----|----|--|
|     |    |     |    |  |

mobius

page 015

mobius Sideboard in various sizes with 002 four doors and wooden base with lacquered metal frame.

T.V. unit in varius sizes with 2 drop doors and wooden base with mobius 004 lacquered metal frame.