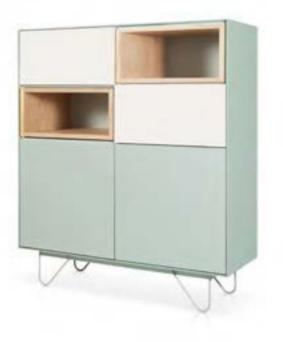

alhambra

page 089

alhambra

page 091

alhambra 003 B

alhambra

Sideboard in various sizes with three doors and two drawers.

alhambra 003 A Sideboard in various sizes with four doors and decorative motif.