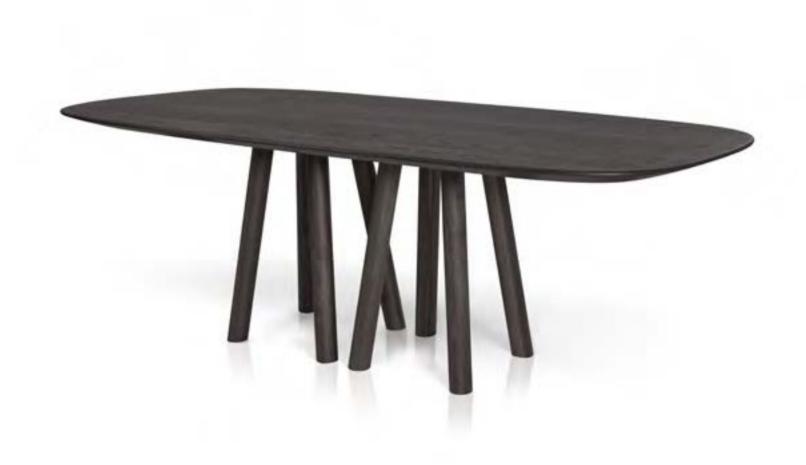

| mos | s-i-ko |  |
|-----|--------|--|
| 001 | E      |  |

Table in various sizes with shaped oval top and curved edge in solid wood.

collection

page 055

mos-i-ko

001 FM

mos-i-ko

Table in various sizes with full marble top and solid wood base.