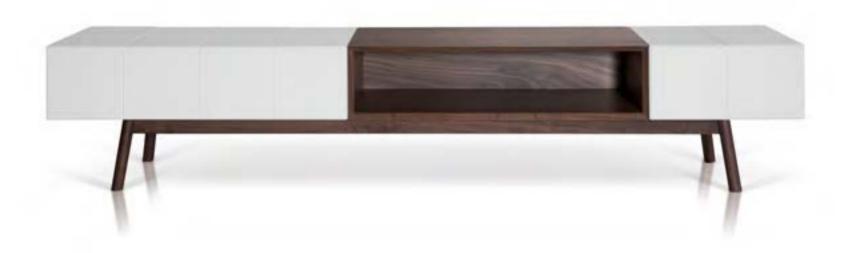

e-klipse 004

e-klipse

Sideboard in various sizes with central drawers and wooden base with lacquered metal frame.

00 : 42 : 51 time is an illusion page 040

e-klipse 005 T.V. unit in various sizes with open spaces, one drawer and wooden base with lacquered metal frame.