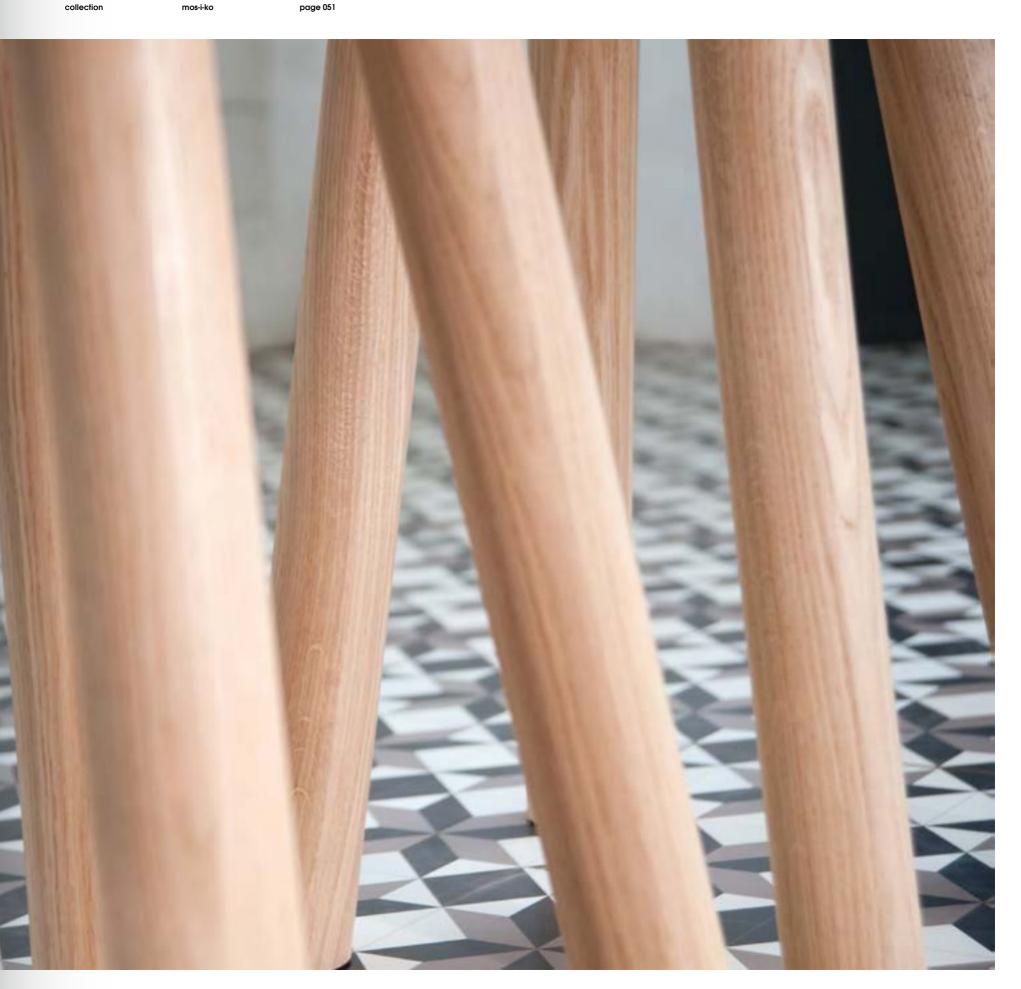

| mos | s-i-ko |  |
|-----|--------|--|
| 001 | E      |  |

Table in various sizes with shaped oval top and curved edge in solid wood.

collection

page 055

mos-i-ko

001 FM

mos-i-ko

Table in various sizes with full marble top and solid wood base.