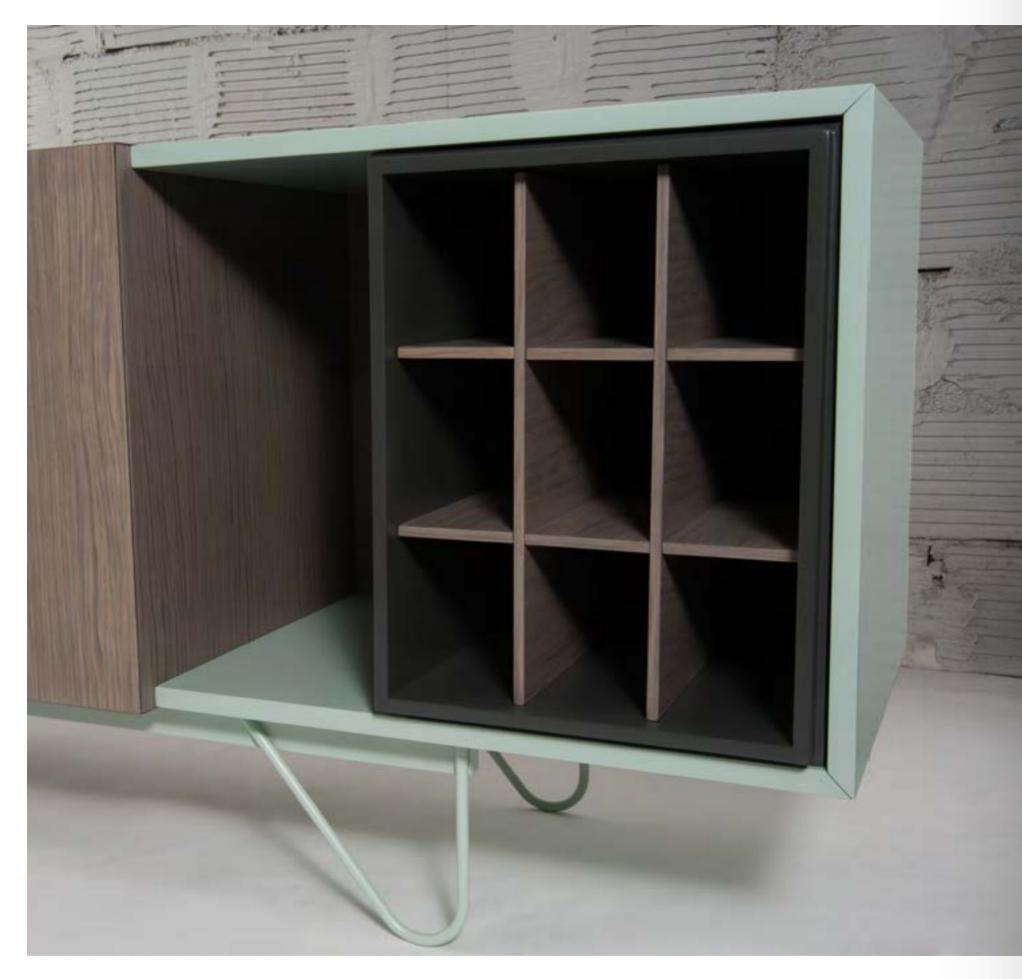

e-klipse 004

e-klipse

Sideboard in various sizes with central drawers and wooden base with lacquered metal frame.

00 : 42 : 51 time is an illusion page 040

e-klipse 005 T.V. unit in various sizes with open spaces, one drawer and wooden base with lacquered metal frame.