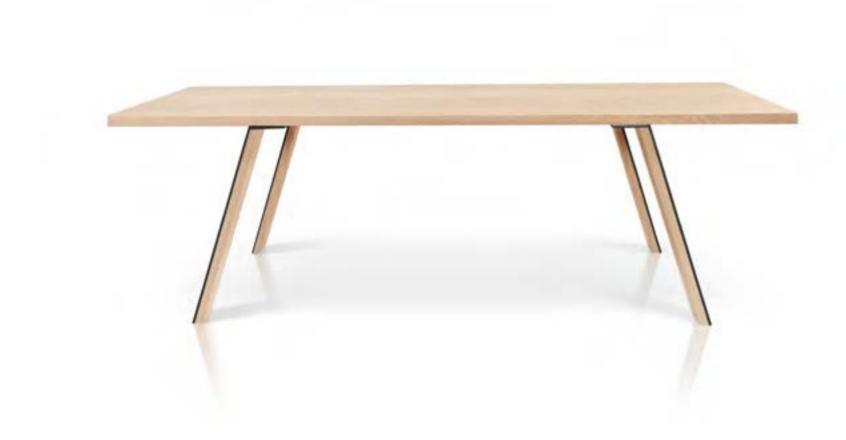

Table in various sizes in solid wood and external legs with lacquered metal frame.

e-klipse 002 Table in various sizes in solid wood and internal legs with lacquered metal frame.

e-klipse

collection

page 035