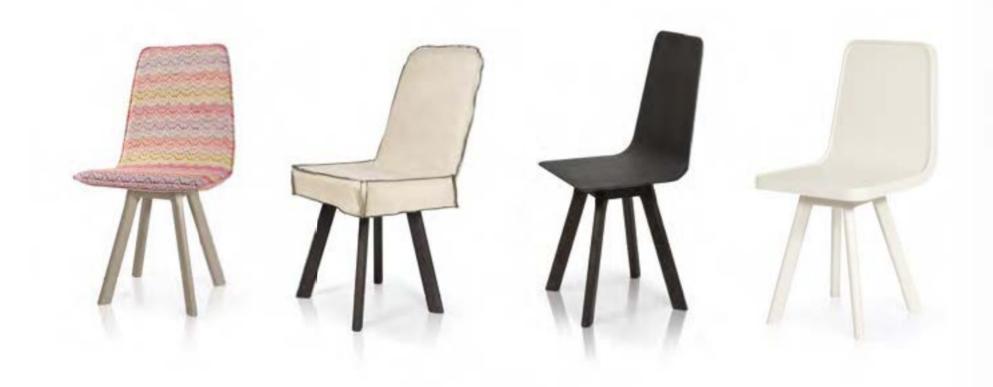

al 008 Lounge upholstery chair with lumbar support.

| collection |
|------------|
|------------|

a

time to sit

al 010

page 191

Upholstery chair with wooden legs.

al 009

Upholstery armchair with wooden legs.

| 23 : 25 : 55 | time is an illusion |
|--------------|---------------------|
| 23:25:55     | time is an illusion |

page 192

- al 012Uphostery chair with wooden legs.al 013Wooden chair with removable<br/>uphostery.al 011Wooden chair with shaped edge.
- vin 011 Wooden chair with edge.