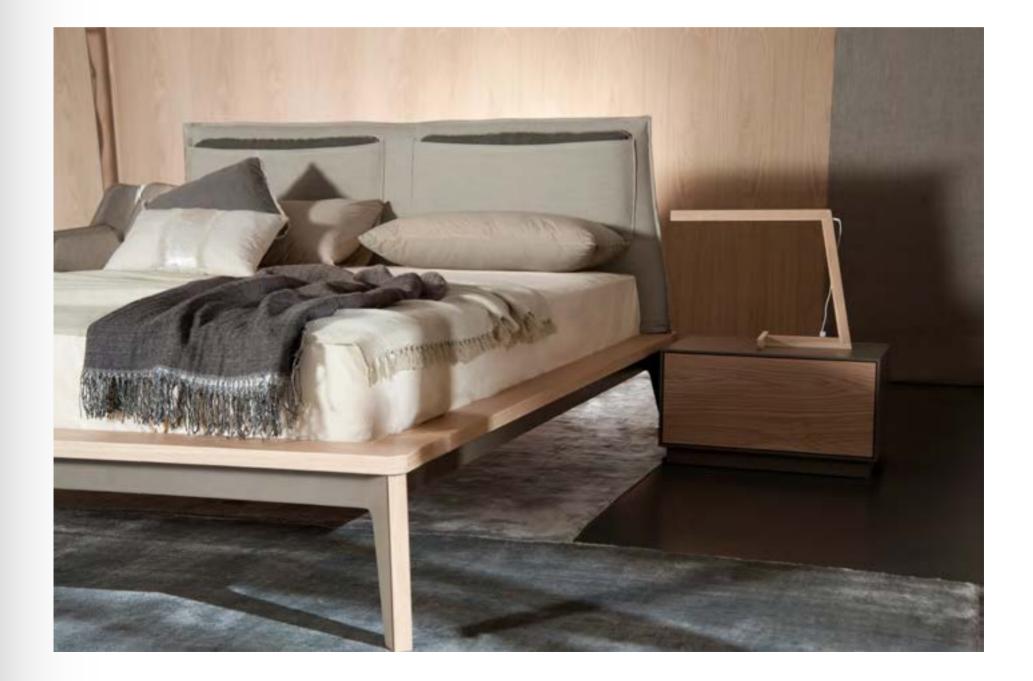

vintme 051 Bed with wooden headboard and lacquered metal frame base with wooden profile.

23:11:11

time to sleep

| collection |
|------------|
|------------|

time to sleep page 177

vintme 058 Chest of 5 drawers in various sizes.