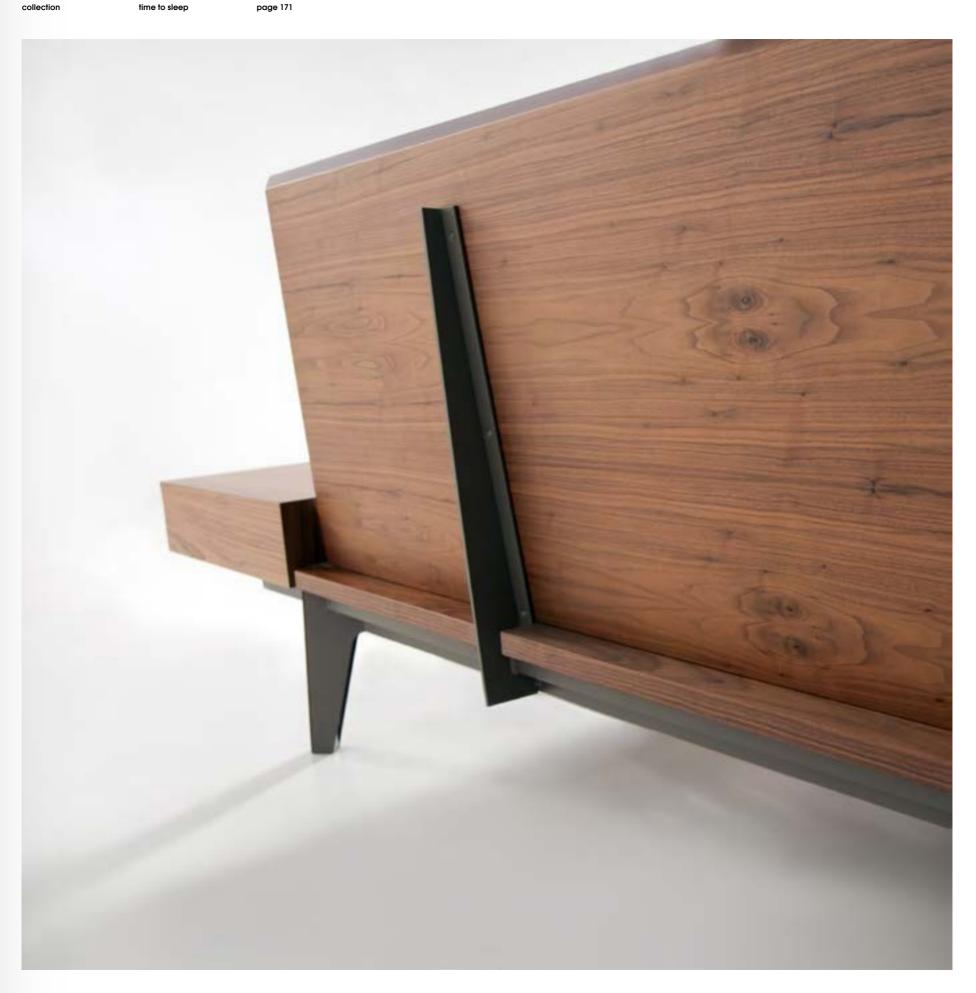

vintme 051 Bed with wooden headboard and lacquered metal frame base with wooden profile.

23:11:11

time to sleep

| collection |
|------------|
|------------|

time to sleep page 177

vintme 058 Chest of 5 drawers in various sizes.