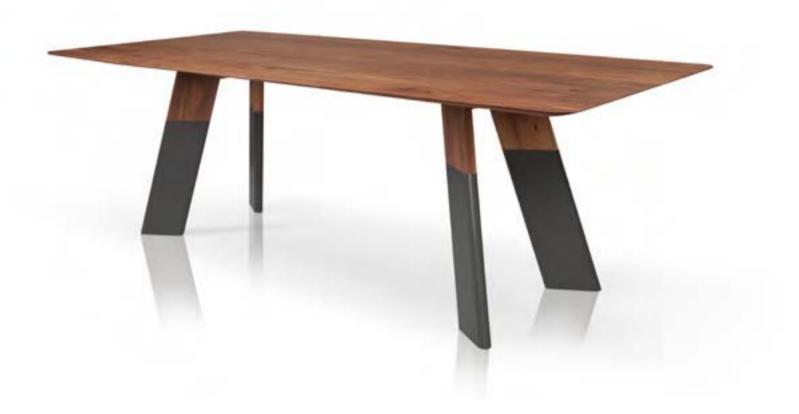

page 075

alhambra 001 A

alhambra

Table in various sizes with shaped rectagular top and thin edge in solid wood.

09 : 19 : 59

time is an illusion

page 076

alhambra 002 B Table in various sizes with straight edge top in solid wood.