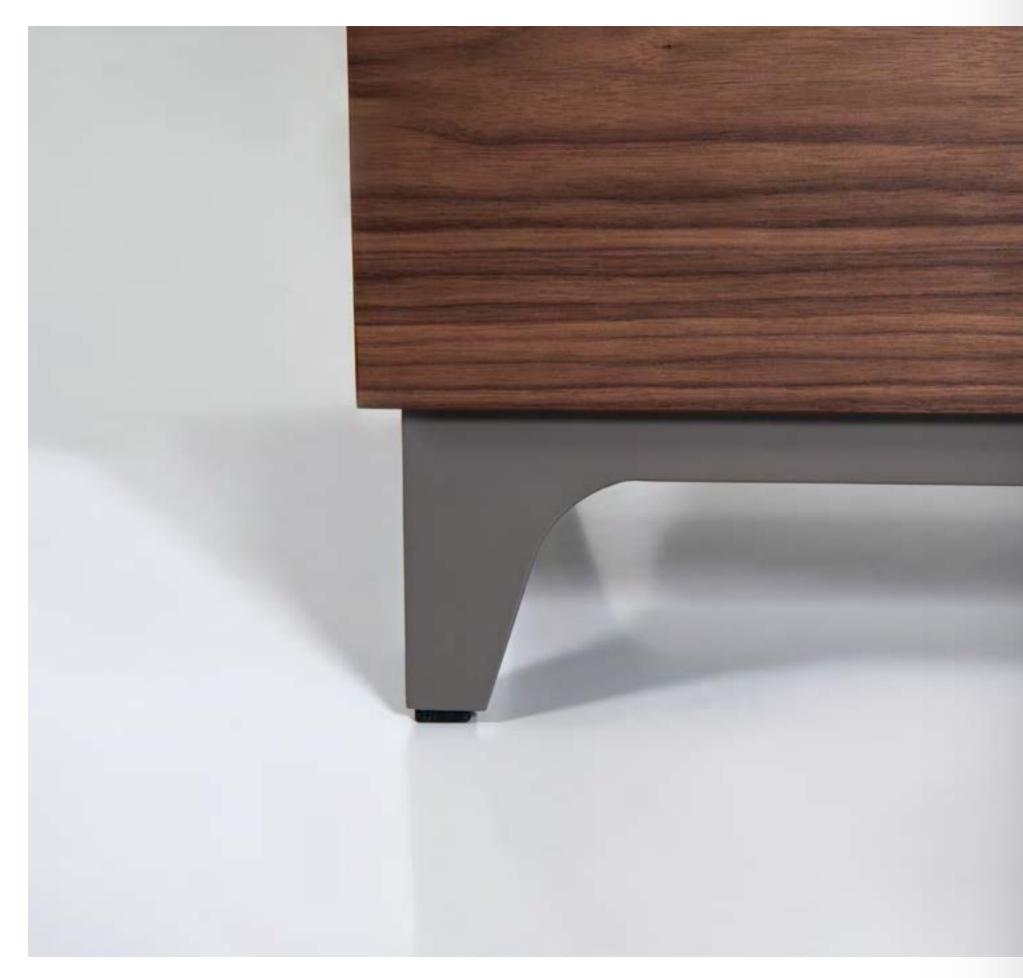

mobius 001

mobius

Table in various sizes in solid wood and lacquered metal frame.

00 : 05 : 59 time is an illusion page 010

mobius 003 Sideboard in various sizes with four doors and metal base.

page 011

mobius