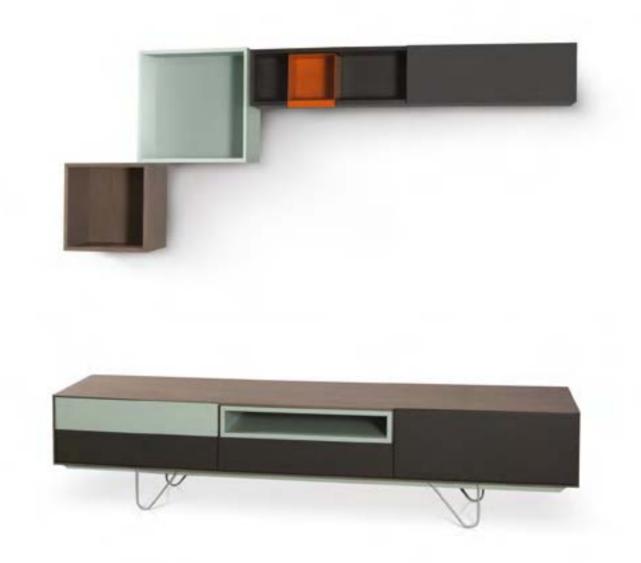

22 : 30 : 05 time is an illusion

page 124

bo-em 004 Modular bookcase in various sizes in lacquered or veneer.

| bo- | ən | n |   |   |   |
|-----|----|---|---|---|---|
| 006 | A  | + | B | + | С |

T.V. unit in various sizes with one drawer in solid wood, one drawer in "ethnic pattern" and two lacquered wall storage units.