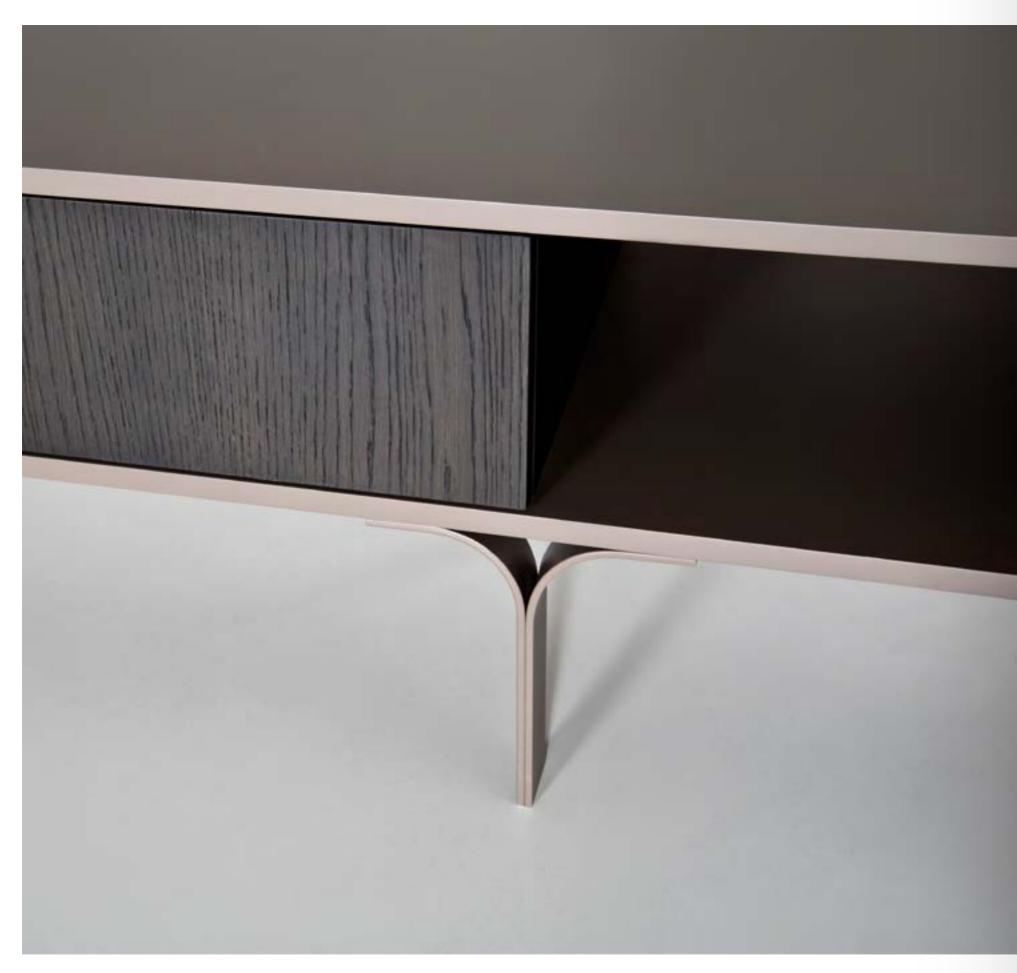

e-klipse 004

e-klipse

Sideboard in various sizes with central drawers and wooden base with lacquered metal frame.

00 : 42 : 51 time is an illusion page 040

e-klipse 005 T.V. unit in various sizes with open spaces, one drawer and wooden base with lacquered metal frame.