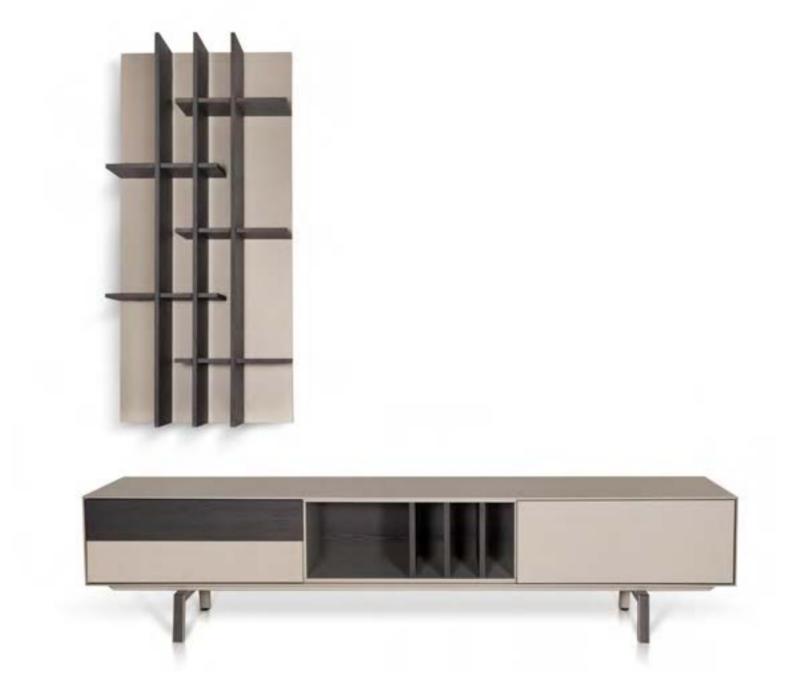

23 : 05 : 12

time is an illusion

Wall bookcase with shelves.

page 160

vintme 006 J

vintme 006 B T.V. unit in various sizes with vertical partitions and lacquered metal base with wooden profile.

page 162

time to sleep