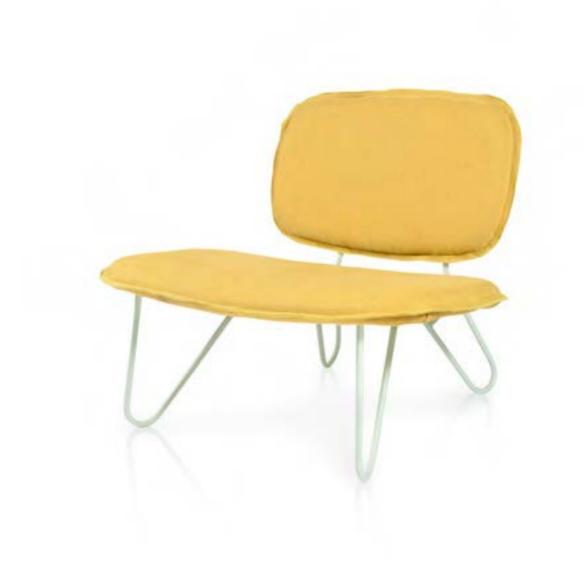

al 008 Lounge upholstery chair with lumbar support.

| collection |
|------------|
|------------|

a

time to sit

al 010

page 191

Upholstery chair with wooden legs.

al 009

Upholstery armchair with wooden legs.

| 23 : 25 : 55 | time is an illusion |
|--------------|---------------------|
| 23:25:55     | time is an illusion |

page 192

- al 012Uphostery chair with wooden legs.al 013Wooden chair with removable<br/>uphostery.al 011Wooden chair with shaped edge.
- vin 011 Wooden chair with edge.