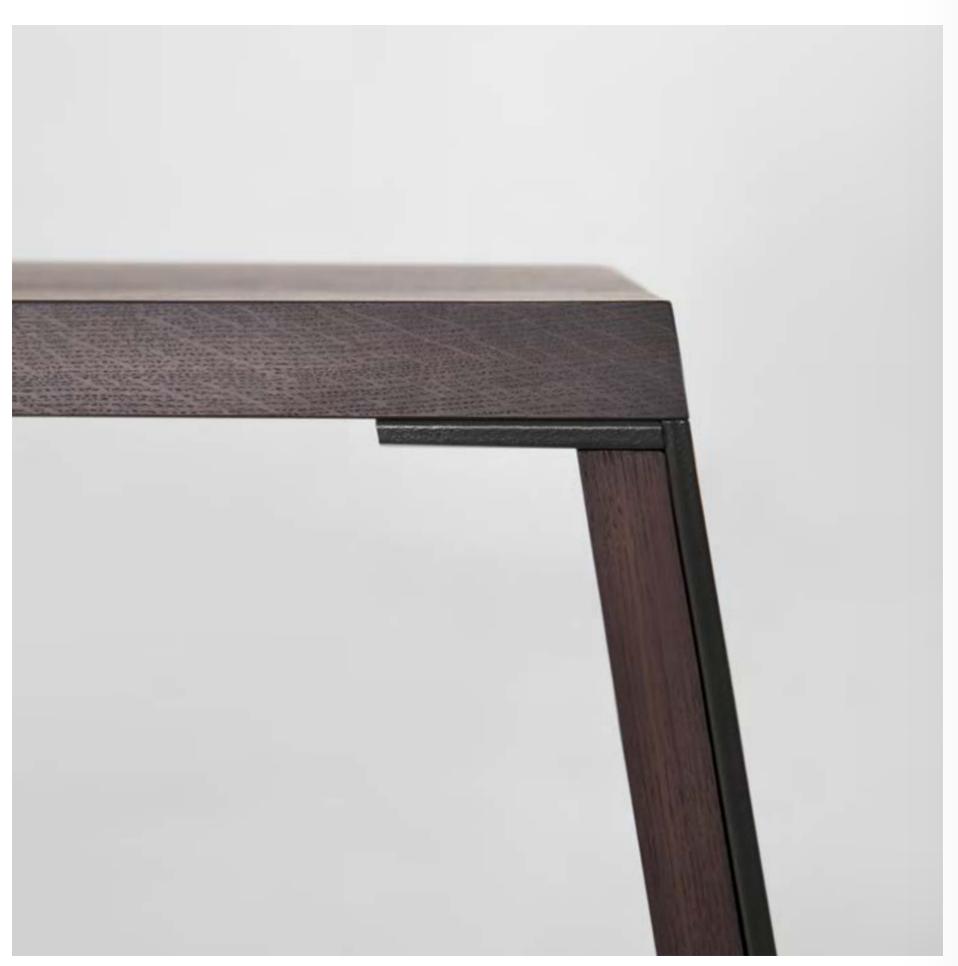

mobius 001

mobius

Table in various sizes in solid wood and lacquered metal frame.

00 : 05 : 59 time is an illusion page 010

mobius 003 Sideboard in various sizes with four doors and metal base.

page 011

mobius