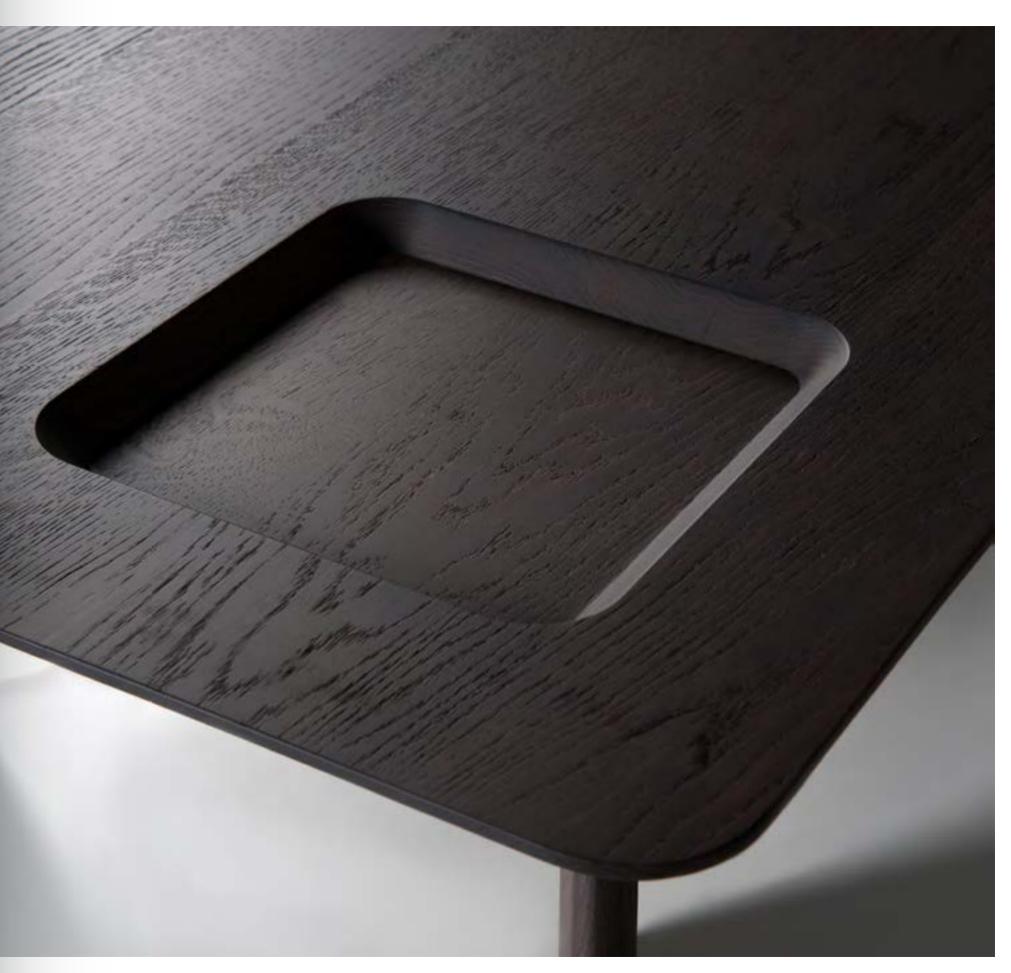

page 085

alhambra 014 M

alhambra

Coffee table in various sizes with full marble top and solid wood base.

alhambra Coffee table in various sizes, 014 A shaped rectagular top with "pocket". alhambra 014 B Coffee table in various sizes with shaped rectangular top.