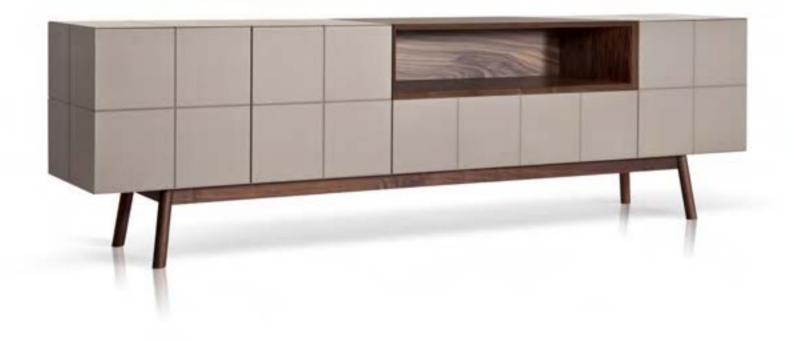

mobius 001

mobius

Table in various sizes in solid wood and lacquered metal frame.

00 : 05 : 59 time is an illusion page 010

mobius 003 Sideboard in various sizes with four doors and metal base.

page 011

mobius

| col | le | cti | on |  |
|-----|----|-----|----|--|
|     |    |     |    |  |

mobius

page 015

mobius Sideboard in various sizes with 002 four doors and wooden base with lacquered metal frame.

T.V. unit in varius sizes with 2 drop doors and wooden base with mobius 004 lacquered metal frame.