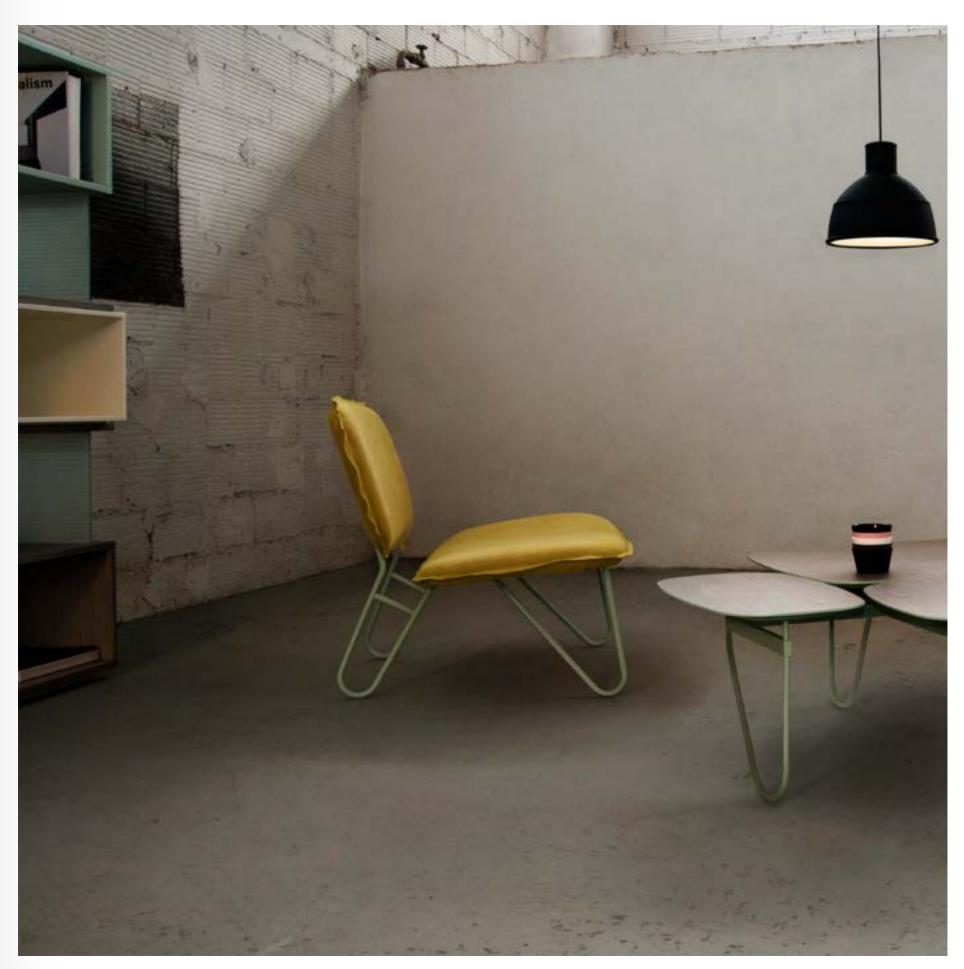

al 008 Lounge upholstery chair with lumbar support.

| collection |
|------------|
|------------|

a

time to sit

al 010

page 191

Upholstery chair with wooden legs.

al 009

Upholstery armchair with wooden legs.

| 23 : 25 : 55 | time is an illusion |
|--------------|---------------------|
| 23:25:55     | time is an illusion |

page 192

- al 012Uphostery chair with wooden legs.al 013Wooden chair with removable<br/>uphostery.al 011Wooden chair with shaped edge.
- vin 011 Wooden chair with edge.