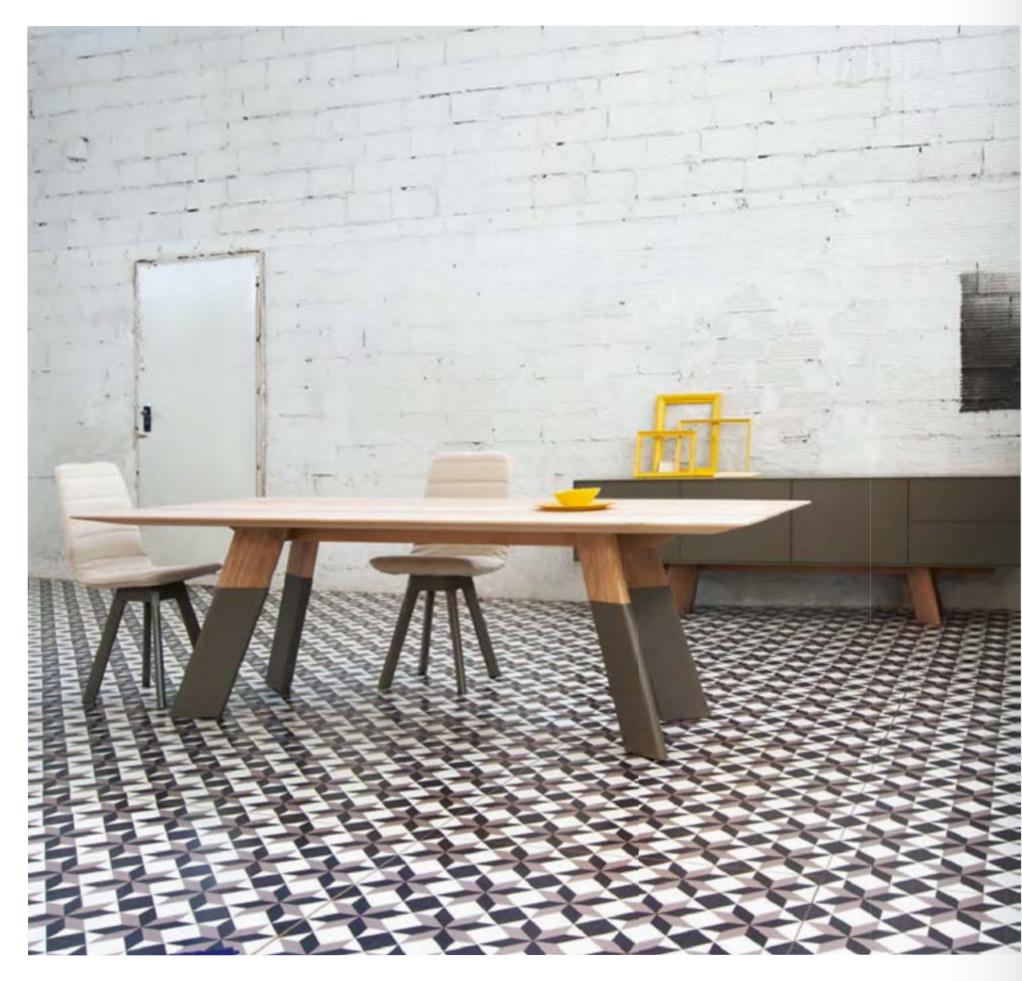

page 075

alhambra 001 A

alhambra

Table in various sizes with shaped rectagular top and thin edge in solid wood.

09 : 19 : 59

time is an illusion

page 076

alhambra 002 B Table in various sizes with straight edge top in solid wood.