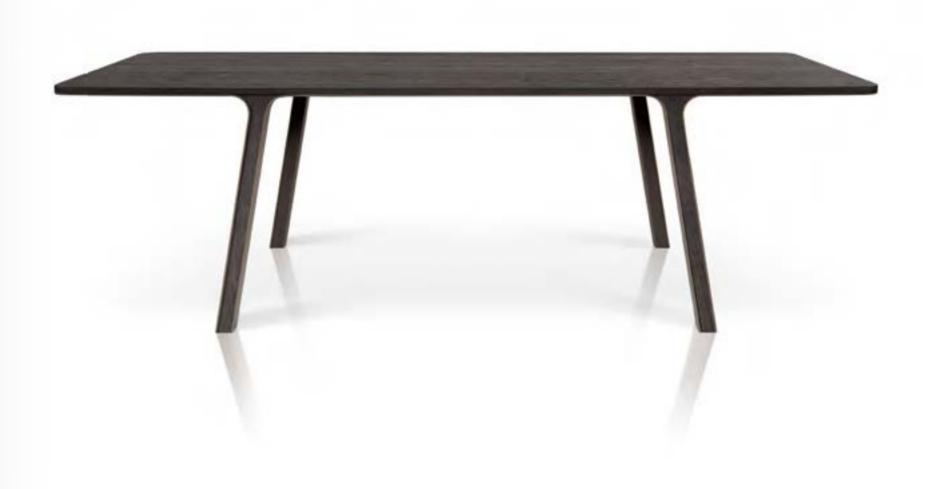

mobius 001

mobius

Table in various sizes in solid wood and lacquered metal frame.

00 : 05 : 59 time is an illusion page 010

mobius 003 Sideboard in various sizes with four doors and metal base.

page 011

mobius