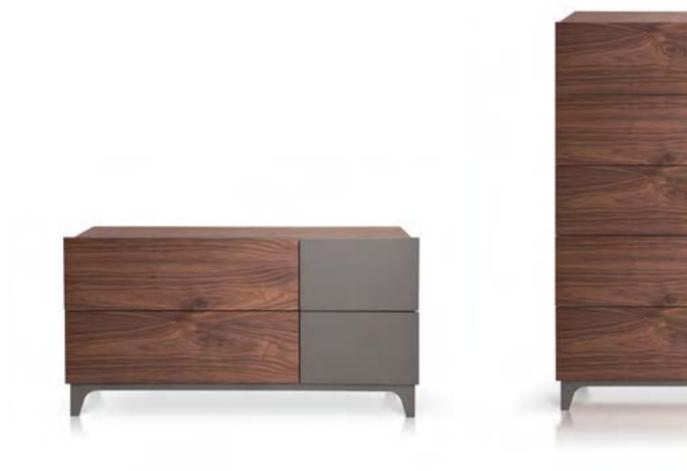

mobius 001

mobius

Table in various sizes in solid wood and lacquered metal frame.

00 : 05 : 59 time is an illusion page 010

mobius 003 Sideboard in various sizes with four doors and metal base.

page 011

mobius

| col | le | cti | on |  |
|-----|----|-----|----|--|
|     |    |     |    |  |

mobius

page 015

mobius Sideboard in various sizes with 002 four doors and wooden base with lacquered metal frame.

T.V. unit in varius sizes with 2 drop doors and wooden base with mobius 004 lacquered metal frame.