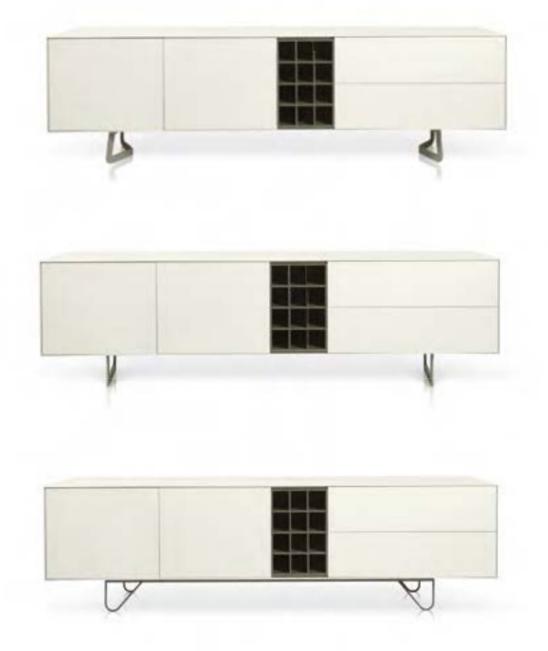

mobius 001

mobius

Table in various sizes in solid wood and lacquered metal frame.

00 : 05 : 59 time is an illusion page 010

mobius 003 Sideboard in various sizes with four doors and metal base.

page 011

mobius

| col | le | cti | on |  |
|-----|----|-----|----|--|
|     |    |     |    |  |

mobius

page 015

mobius Sideboard in various sizes with 002 four doors and wooden base with lacquered metal frame.

T.V. unit in varius sizes with 2 drop doors and wooden base with mobius 004 lacquered metal frame.