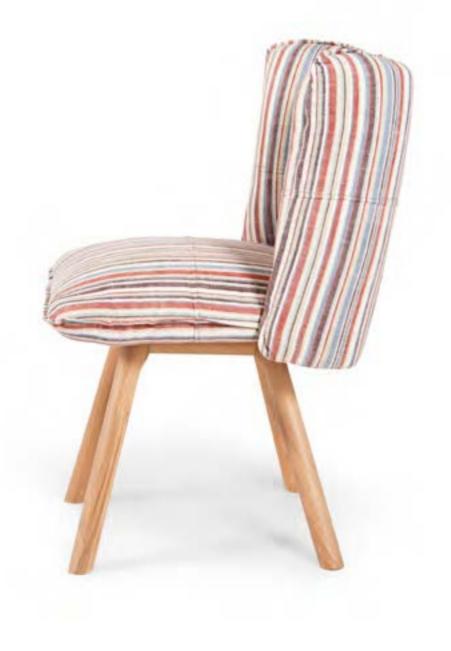

# bo 009 Unphostery and comfortable chair with wooden legs.

23 : 40 : 01 time is an illusion page 200

bo 008 Upholstery and comfortable chair with lacquered metal legs.

n

page 203

mob 010

time to sit

Upholstery armchair with lacquered metal legs

23 : 44 : 44

time is an illusion

page 204

omicra 010

Upholstery chair with lacquered metal legs.

pa

time to sit

page 207