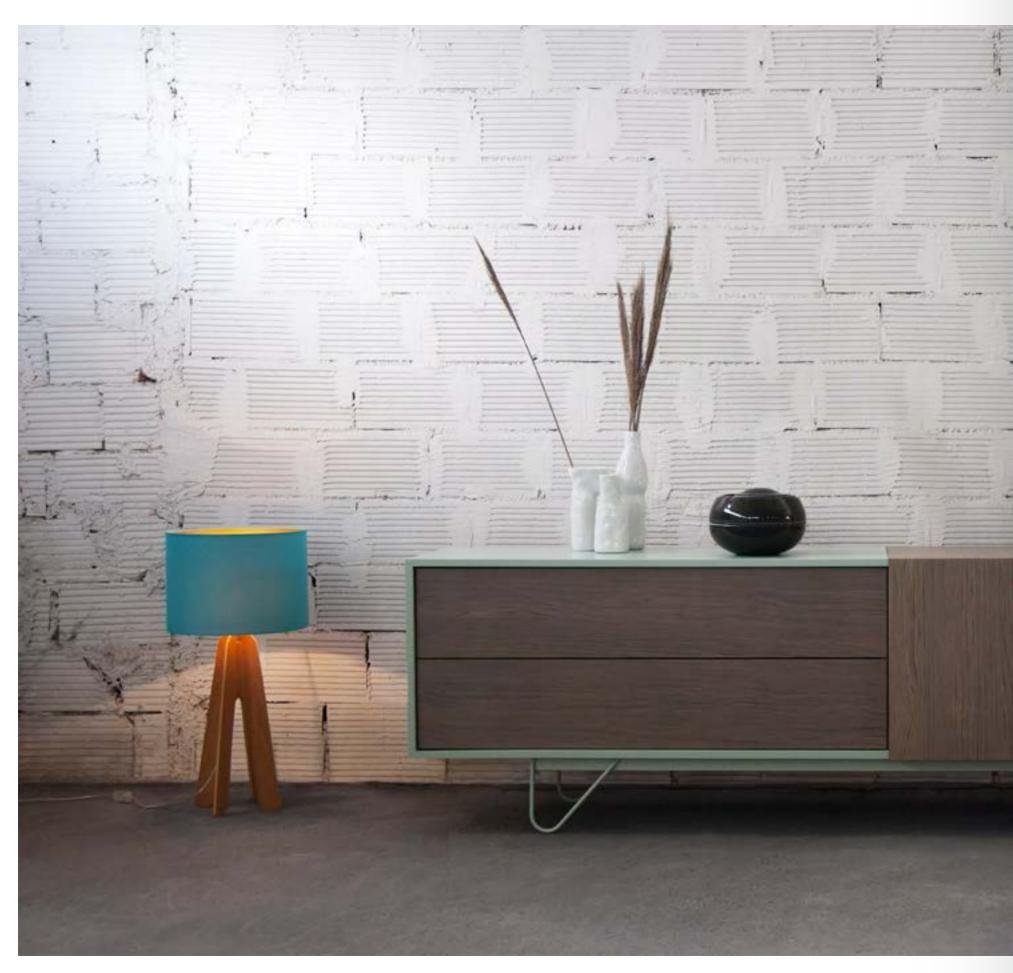

vintmeHigh board in various sizes withvintme004 Alacquered metal base.005 B

High board in various sizes with lacquered metal base and wooden storage boxes.

vintme Modular bookcase in various sizes 004 with open storage and bottle rack.