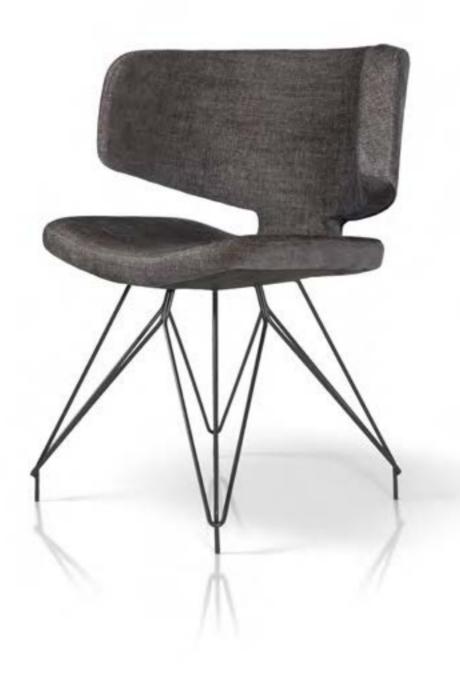

al 008 Lounge upholstery chair with lumbar support.

| collection |
|------------|
|------------|

a

time to sit

al 010

page 191

Upholstery chair with wooden legs.

al 009

Upholstery armchair with wooden legs.

| 23 : 25 : 55 | time is an illusion |
|--------------|---------------------|
| 23:25:55     | time is an illusion |

page 192

- al 012Uphostery chair with wooden legs.al 013Wooden chair with removable<br/>uphostery.al 011Wooden chair with shaped edge.
- vin 011 Wooden chair with edge.