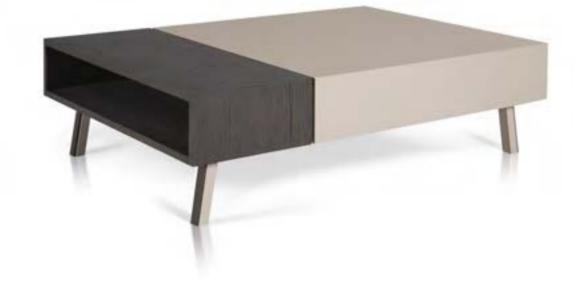

mos-i-ko

page 071

mos-i-ko 006 A

mos-i-ko

Coffee table in various sizes with wooden magazine rack and solid wood base.

mos-i-ko 006 B Coffee table in various sizes with solid wood base.

collection alhambra

One word could be enough. One glance could be enough.