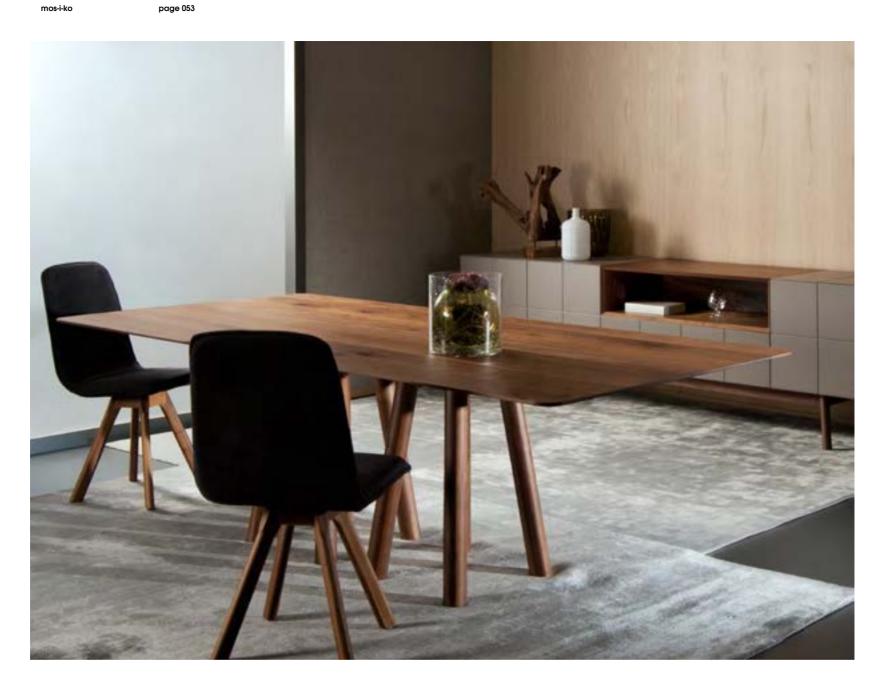

| mos | s-i-ko |  |
|-----|--------|--|
| 001 | E      |  |

Table in various sizes with shaped oval top and curved edge in solid wood.

collection

page 055

mos-i-ko

001 FM

mos-i-ko

Table in various sizes with full marble top and solid wood base.