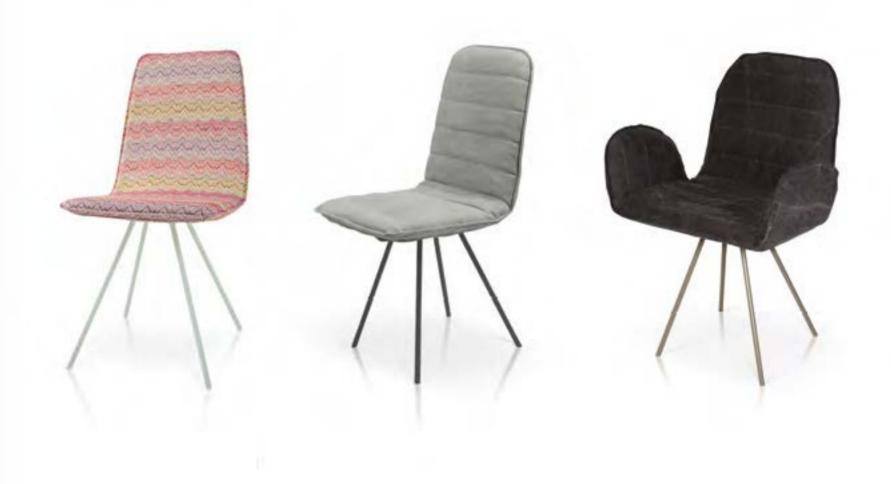

al 008 Lounge upholstery chair with lumbar support.

| collection |
|------------|
|------------|

a

time to sit

al 010

page 191

Upholstery chair with wooden legs.

al 009

Upholstery armchair with wooden legs.

| 23 : 25 : 55 | time is an illusion |
|--------------|---------------------|
| 23:25:55     | time is an illusion |

page 192

- al 012Uphostery chair with wooden legs.al 013Wooden chair with removable<br/>uphostery.al 011Wooden chair with shaped edge.
- vin 011 Wooden chair with edge.