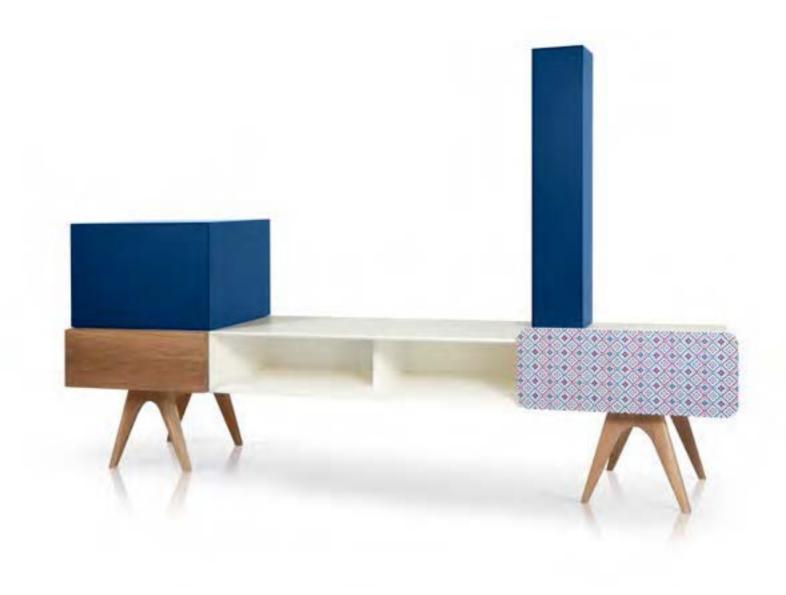

mobius 001

mobius

Table in various sizes in solid wood and lacquered metal frame.

00 : 05 : 59 time is an illusion page 010

mobius 003 Sideboard in various sizes with four doors and metal base.

page 011

mobius

| col | le | cti | on |  |
|-----|----|-----|----|--|
|     |    |     |    |  |

mobius

page 015

mobius Sideboard in various sizes with 002 four doors and wooden base with lacquered metal frame.

T.V. unit in varius sizes with 2 drop doors and wooden base with mobius 004 lacquered metal frame.