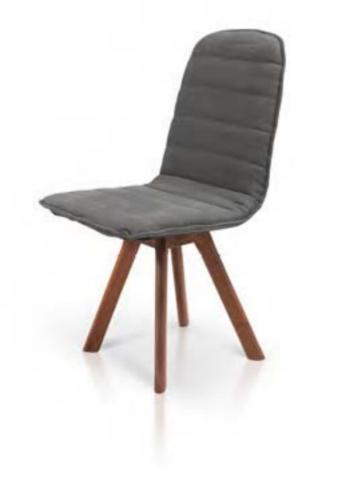

al 008 Lounge upholstery chair with lumbar support.

| collection |
|------------|
|------------|

a

time to sit

al 010

page 191

Upholstery chair with wooden legs.

al 009

Upholstery armchair with wooden legs.

| 23 : 25 : 55 | time is an illusion |
|--------------|---------------------|
| 23:25:55     | time is an illusion |

page 192

- al 012Uphostery chair with wooden legs.al 013Wooden chair with removable<br/>uphostery.al 011Wooden chair with shaped edge.
- vin 011 Wooden chair with edge.