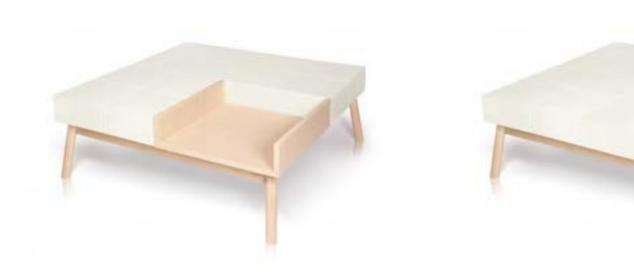

mobius 006 Coffee table in various sizes in solid wood and lacquered metal frame.

mobius

collection e-klipse

Who am lor who was I? What is done is done. Already it belongs the great History, that silently with arrogance swallows the ghosts of the past, taking possession of the daily trivial and personal stories.