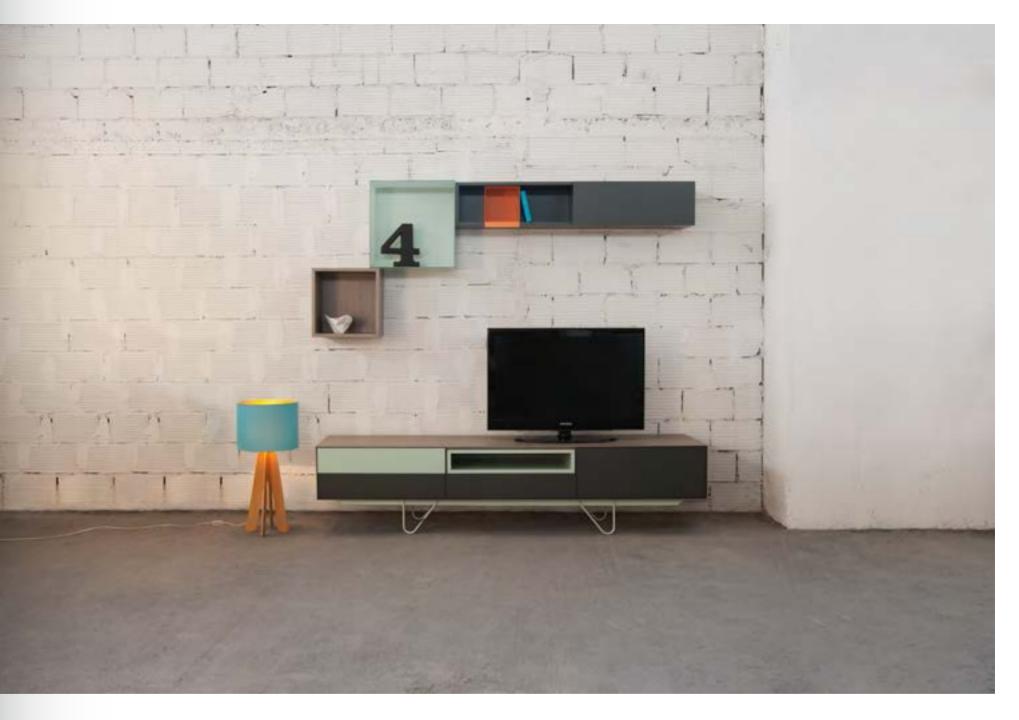

22 : 30 : 05 time is an illusion

page 124

bo-em 004 Modular bookcase in various sizes in lacquered or veneer.

| bo- | ən | n |   |   |   |
|-----|----|---|---|---|---|
| 006 | A  | + | B | + | С |

T.V. unit in various sizes with one drawer in solid wood, one drawer in "ethnic pattern" and two lacquered wall storage units.