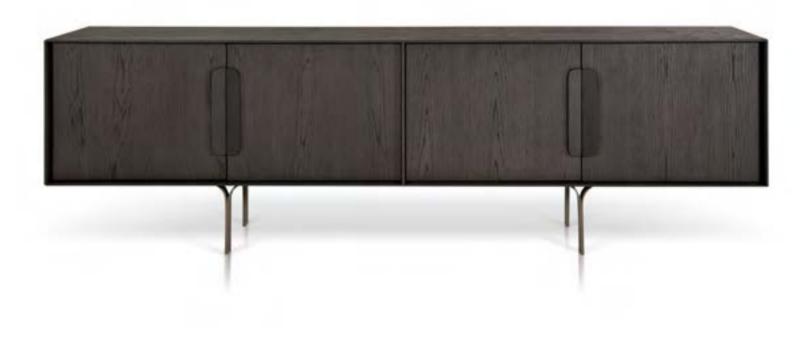

mobius 001

mobius

Table in various sizes in solid wood and lacquered metal frame.

00 : 05 : 59 time is an illusion page 010

mobius 003 Sideboard in various sizes with four doors and metal base.

page 011

mobius