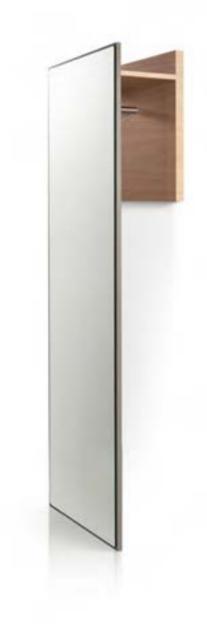

vintme 057 Bedside in various sizes with drawer.

vintme 059 Chest of 4 drawers in varius sizes.

23 : 11 : 13 time is an illusion page 178

vintme 060 Mirror in various sizes with lacquered frame. vintme 056 Floor mirror with clothing hangers.