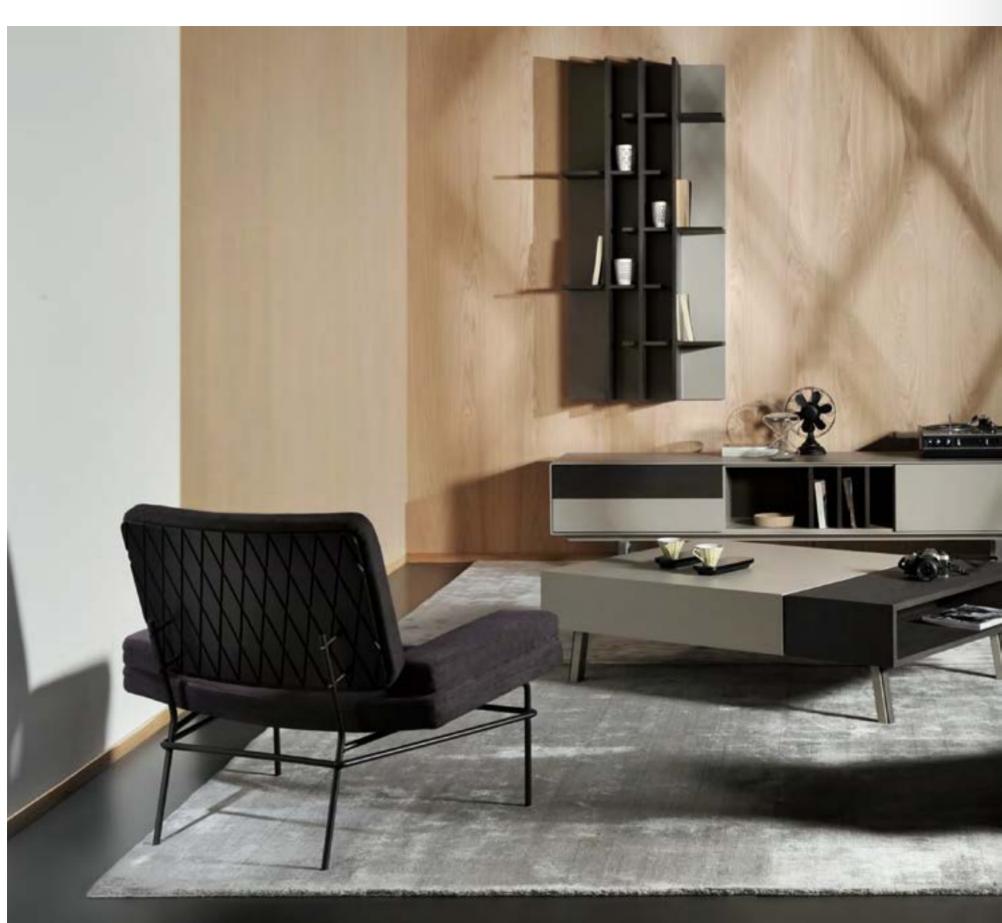

23 : 05 : 12

time is an illusion

Wall bookcase with shelves.

page 160

vintme 006 J

vintme 006 B T.V. unit in various sizes with vertical partitions and lacquered metal base with wooden profile.

page 162

time to sleep