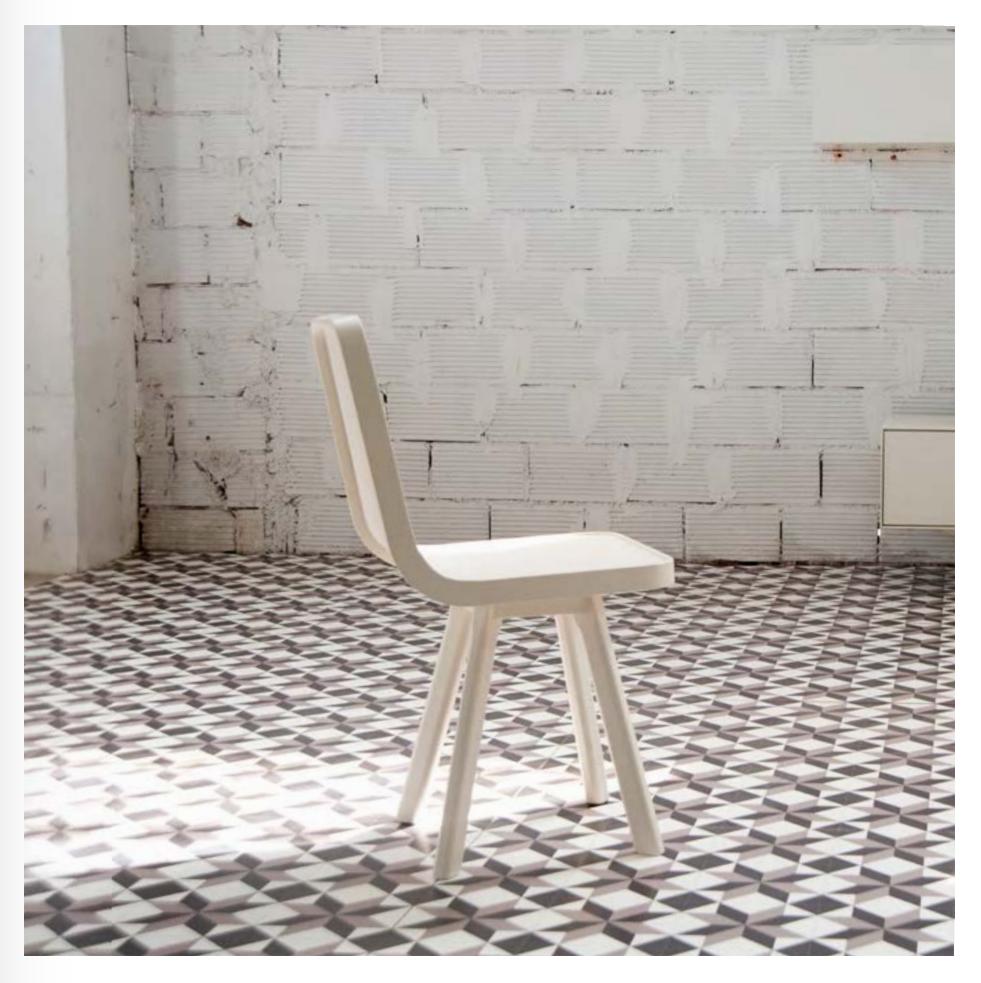

pag

page 187

bo 010

time to sit

Wooden anatomic stool in different colors.

23 : 19 : 13

time is an illusion

page 188

al 008 Lounge upholstery chair with lumbar support.

| collection |
|------------|
|------------|

a

time to sit

al 010

page 191

Upholstery chair with wooden legs.

al 009