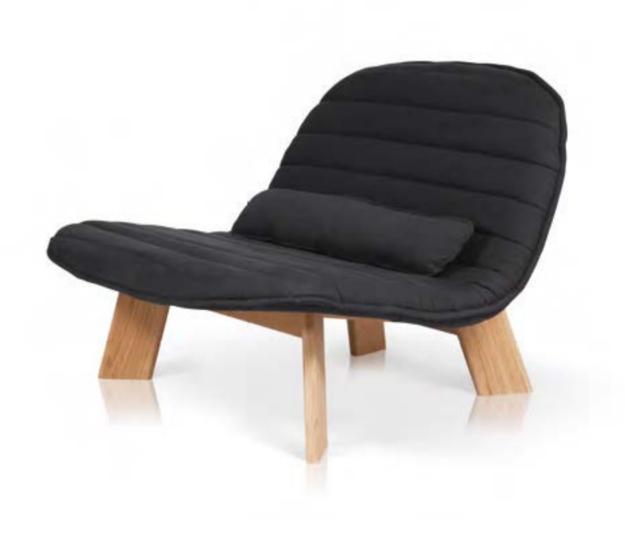

al 008 Lounge upholstery chair with lumbar support.

| collection |
|------------|
|------------|

a

time to sit

al 010

page 191

Upholstery chair with wooden legs.

al 009