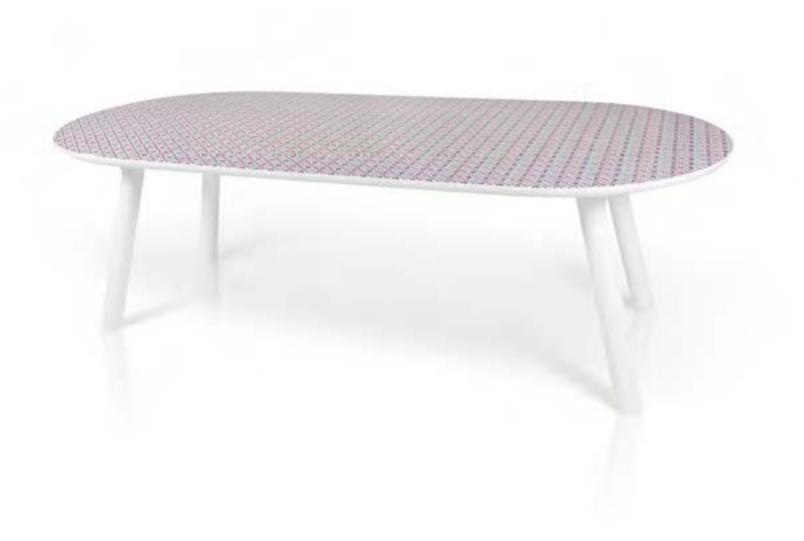

| collection | bo — em | page 105 |
|------------|---------|----------|
|------------|---------|----------|

| bo-em | Table in various sizes with shaped |
|-------|------------------------------------|
| 001 A | top and "ethnic pattern".          |