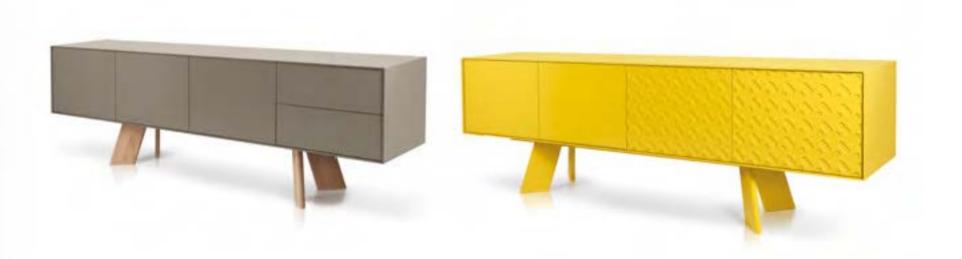

mobius 001

mobius

Table in various sizes in solid wood and lacquered metal frame.

00 : 05 : 59 time is an illusion page 010

mobius 003 Sideboard in various sizes with four doors and metal base.

page 011

mobius

| col | le | cti | on |  |
|-----|----|-----|----|--|
|     |    |     |    |  |

mobius

page 015

mobius Sideboard in various sizes with 002 four doors and wooden base with lacquered metal frame.

T.V. unit in varius sizes with 2 drop doors and wooden base with mobius 004 lacquered metal frame.