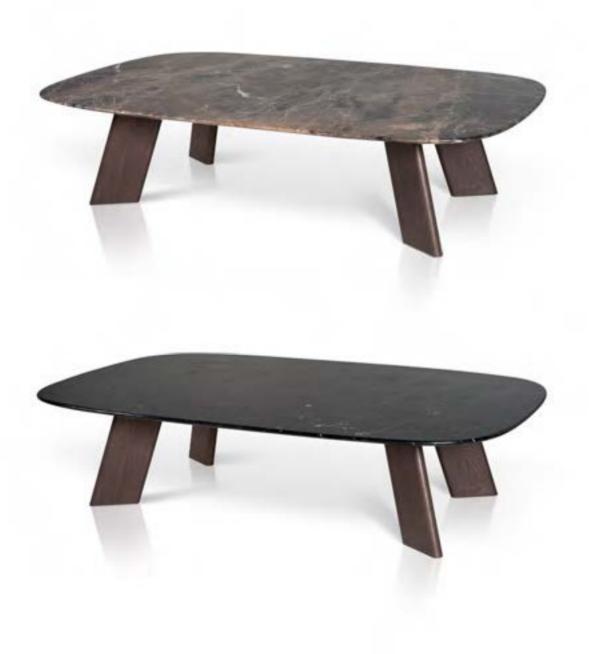

| mos | s-i-ko |  |
|-----|--------|--|
| 001 | E      |  |

Table in various sizes with shaped oval top and curved edge in solid wood.

collection

page 055

mos-i-ko

001 FM

mos-i-ko

Table in various sizes with full marble top and solid wood base.

06 : 13 : 52 time is an illusion page 056

mos-i-ko 002

Table in various sizes with cement or wooden top and solid wood base.

collection

page 059

mos-i-ko

mos-i-ko 003 A

Sideboard in various sizes with open storage box and solid wood base. box 003 A