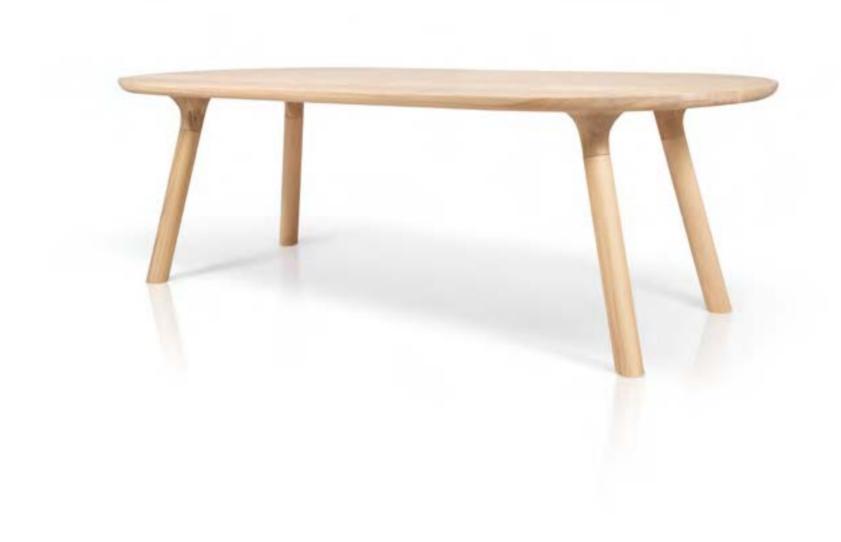

mobius 001

mobius

Table in various sizes in solid wood and lacquered metal frame.

00 : 05 : 59 time is an illusion page 010

mobius 003 Sideboard in various sizes with four doors and metal base.

page 011

mobius