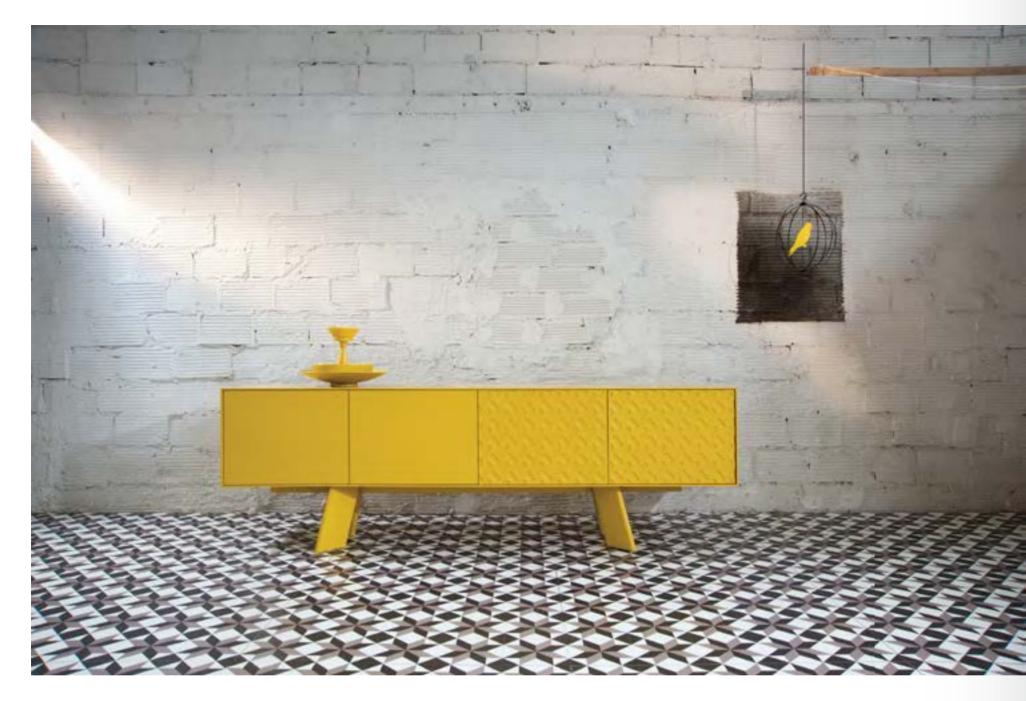

| col | le | cti | on |  |
|-----|----|-----|----|--|
|     |    |     |    |  |

mobius

page 015

mobius Sideboard in various sizes with 002 four doors and wooden base with lacquered metal frame.

T.V. unit in varius sizes with 2 drop doors and wooden base with mobius 004 lacquered metal frame.