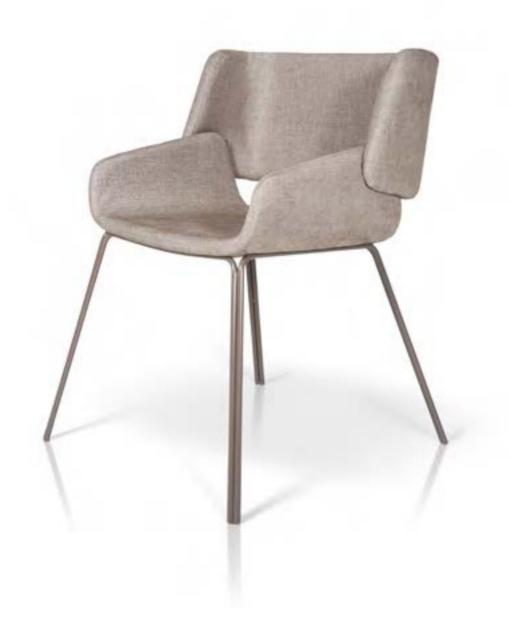

al 008 Lounge upholstery chair with lumbar support.

| collection |
|------------|
|------------|

a

time to sit

al 010

page 191

Upholstery chair with wooden legs.

al 009