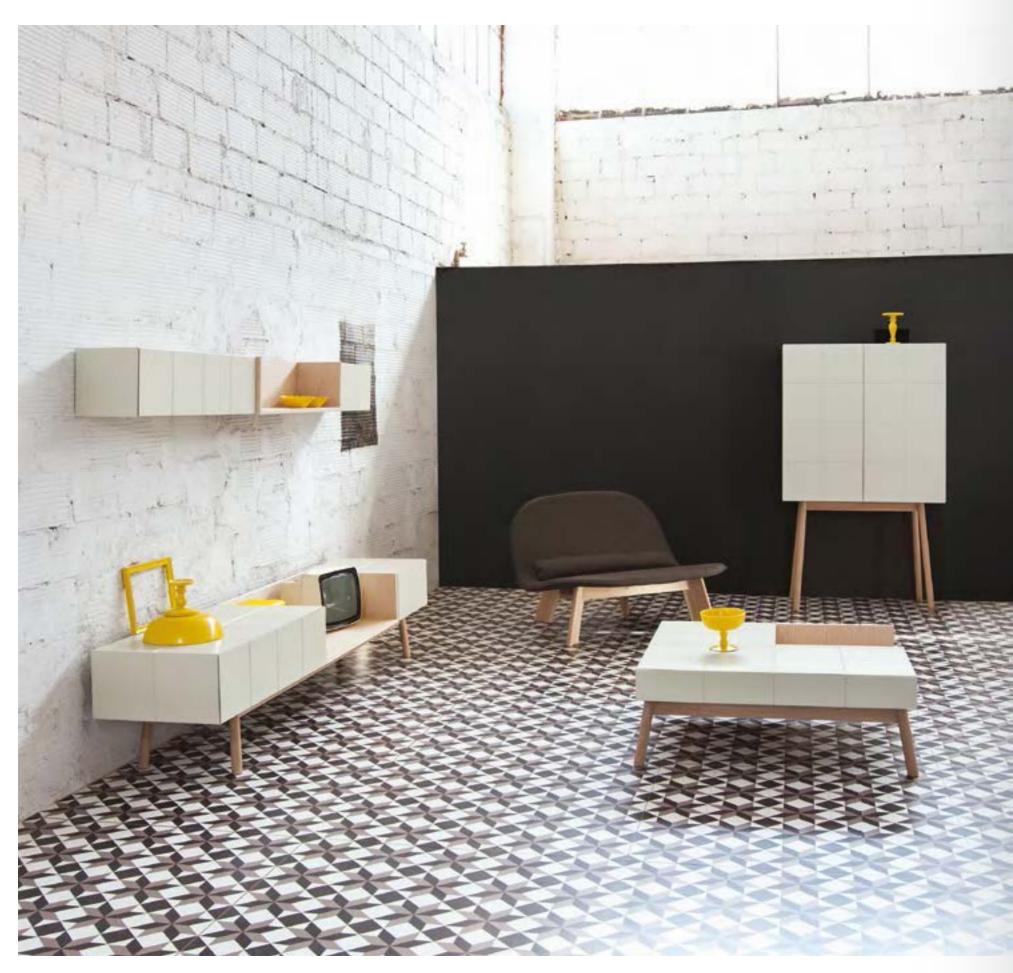

collection mobius

No distance, and no obstacles, only a dense fog covering the shadows of the past. Faded images, weightless, belonging to dreams or the life of some forgotten characters.

collection

page 009

mobius 001

mobius

Table in various sizes in solid wood and lacquered metal frame.

00 : 05 : 59 time is an illusion page 010

mobius 003 Sideboard in various sizes with four doors and metal base.

page 011

mobius

| col | le | cti | on |  |
|-----|----|-----|----|--|
|     |    |     |    |  |

mobius

page 015

mobius Sideboard in various sizes with 002 four doors and wooden base with lacquered metal frame.

T.V. unit in varius sizes with 2 drop doors and wooden base with mobius 004 lacquered metal frame.

collection

page 019

mobius

collection

page 021

mobius 005

mobius

T.V. unit in various sizes with open spaces and drawer.

mobius 006 Coffee table in various sizes in solid wood and lacquered metal frame.

mobius

collection e-klipse

Who am lor who was I? What is done is done. Already it belongs the great History, that silently with arrogance swallows the ghosts of the past, taking possession of the daily trivial and personal stories.