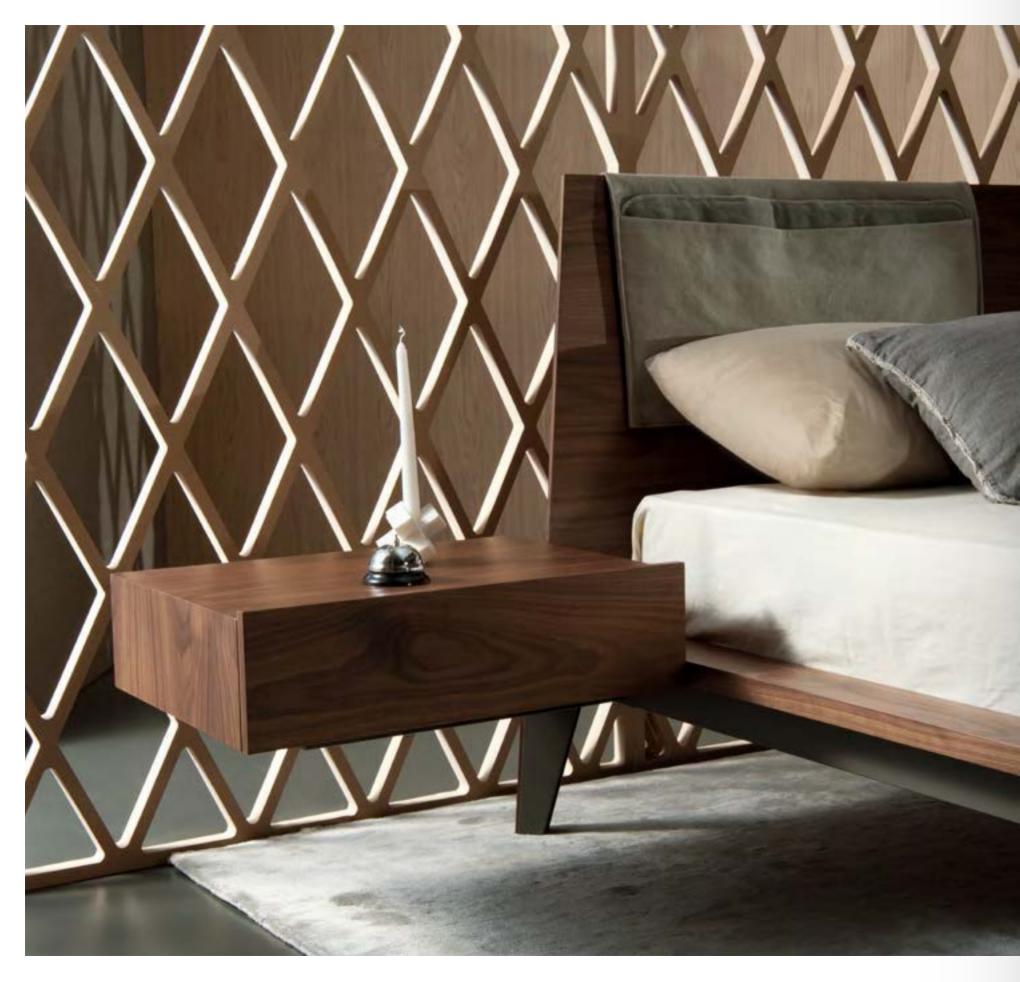

mobius 001

mobius

Table in various sizes in solid wood and lacquered metal frame.

00 : 05 : 59 time is an illusion page 010

mobius 003 Sideboard in various sizes with four doors and metal base.

page 011

mobius