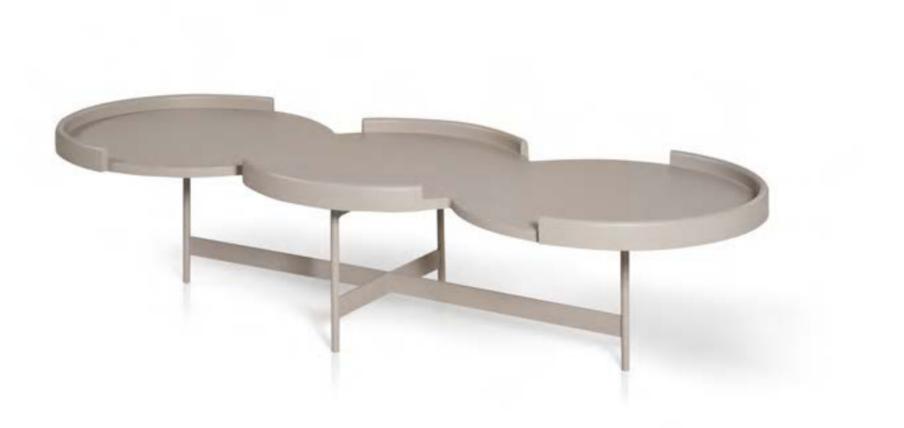

e-klipse 006

e-klipse

Coffee table with wooden circular tops and lacquered metal base.

00:30:17

time is an illusion

page 036

e-klipse 007 Side table with wooden circular top and lacquered metal base.

page 039