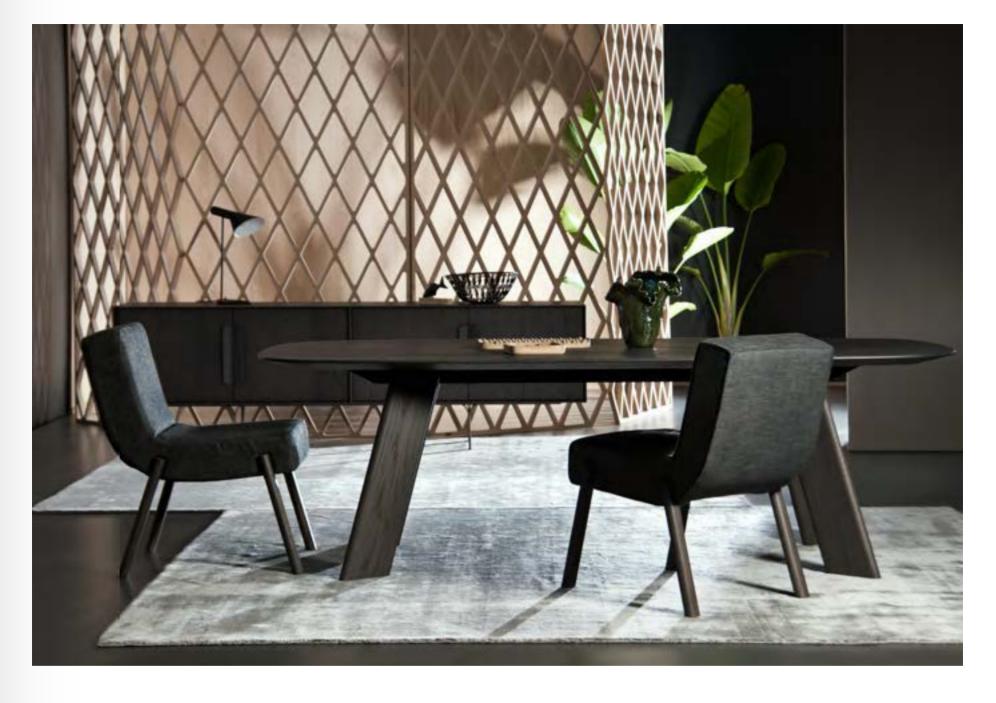

mobius 001

mobius

Table in various sizes in solid wood and lacquered metal frame.

00 : 05 : 59 time is an illusion page 010

mobius 003 Sideboard in various sizes with four doors and metal base.

page 011

mobius