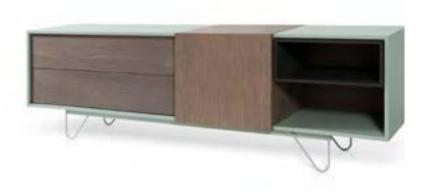

e-klipse 004

e-klipse

Sideboard in various sizes with central drawers and wooden base with lacquered metal frame.

00 : 42 : 51 time is an illusion page 040

e-klipse 005 T.V. unit in various sizes with open spaces, one drawer and wooden base with lacquered metal frame.