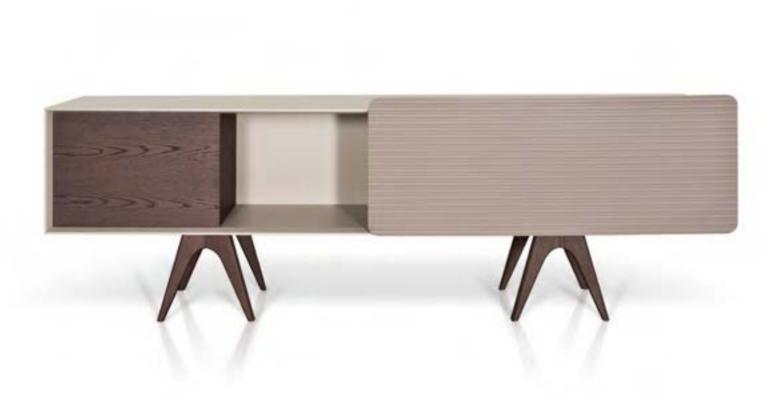

e-klipse 004

e-klipse

Sideboard in various sizes with central drawers and wooden base with lacquered metal frame.

00 : 42 : 51 time is an illusion page 040

e-klipse 005 T.V. unit in various sizes with open spaces, one drawer and wooden base with lacquered metal frame.