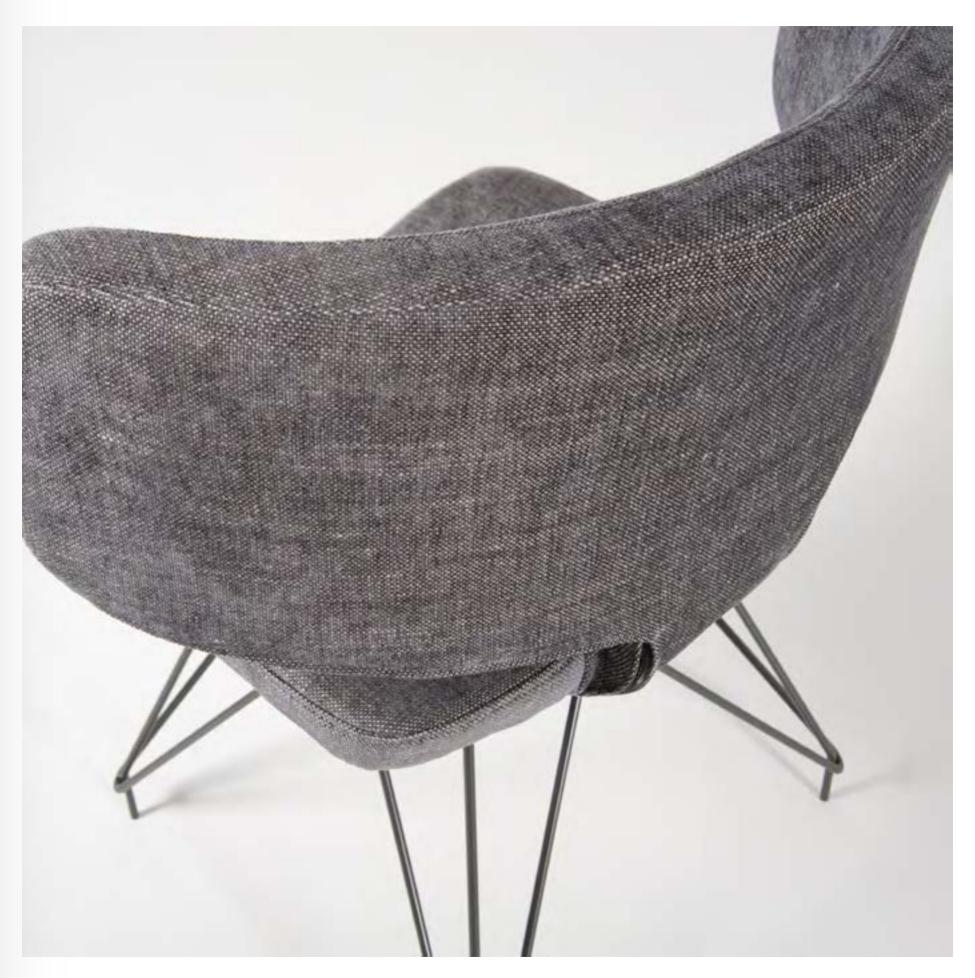

al 008 Lounge upholstery chair with lumbar support.

| collection |
|------------|
|------------|

a

time to sit

al 010

page 191

Upholstery chair with wooden legs.

al 009

Upholstery armchair with wooden legs.

| 23 : 25 : 55 | time is an illusion |
|--------------|---------------------|
| 23:25:55     | time is an illusion |

page 192

- al 012Uphostery chair with wooden legs.al 013Wooden chair with removable<br/>uphostery.al 011Wooden chair with shaped edge.
- vin 011 Wooden chair with edge.