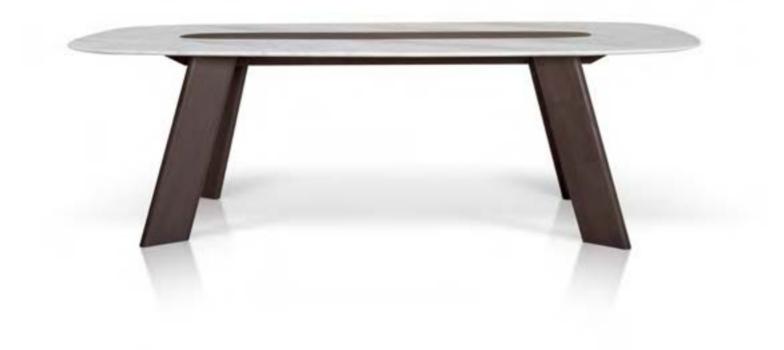

mobius 001

mobius

Table in various sizes in solid wood and lacquered metal frame.

00 : 05 : 59 time is an illusion page 010

mobius 003 Sideboard in various sizes with four doors and metal base.

page 011

mobius