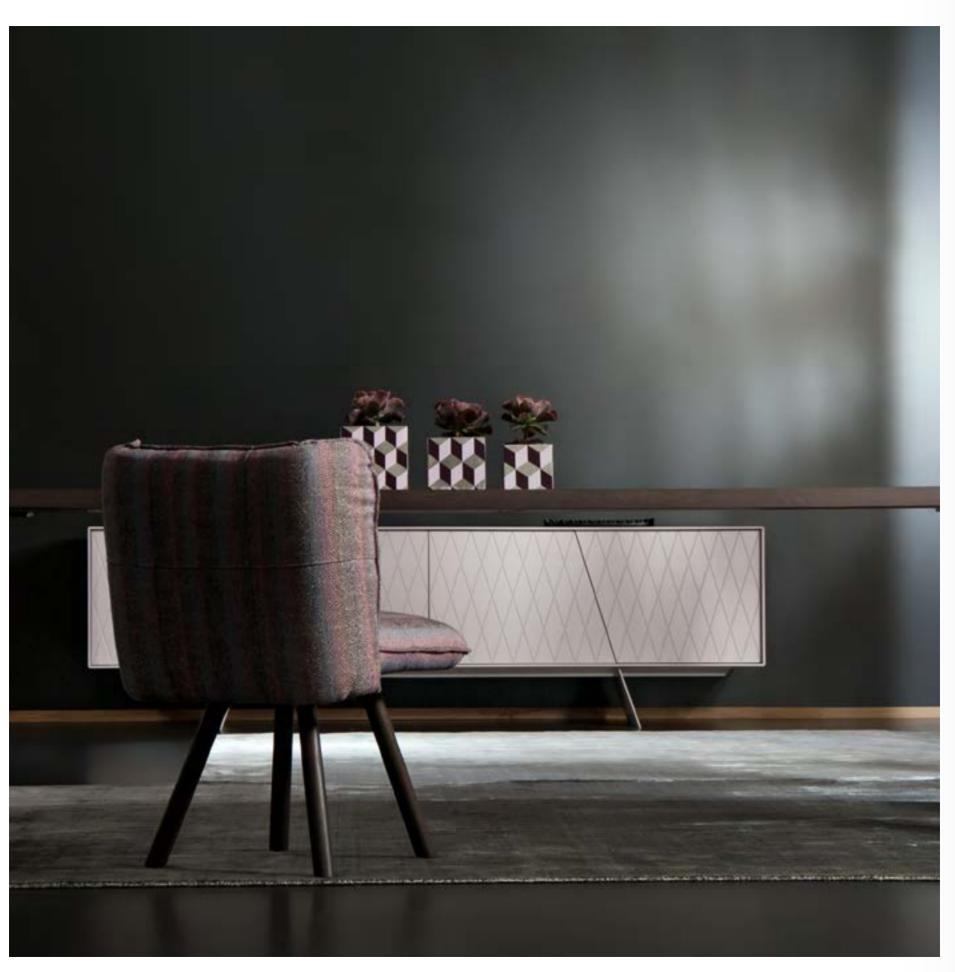

| collection | time to sit        | page 195                                       |         |                                                   |
|------------|--------------------|------------------------------------------------|---------|---------------------------------------------------|
|            | vin 012<br>vin 017 | Upholstery chair with<br>lacquered metal legs. | vin 016 | Upholstery armchair with<br>lacquered metal legs. |

23 : 30 : 37 time is an illusion page 196

Lounge uplhostery chair with lacquered metal legs. vin 013

pc

time to sit

page 199

page 199