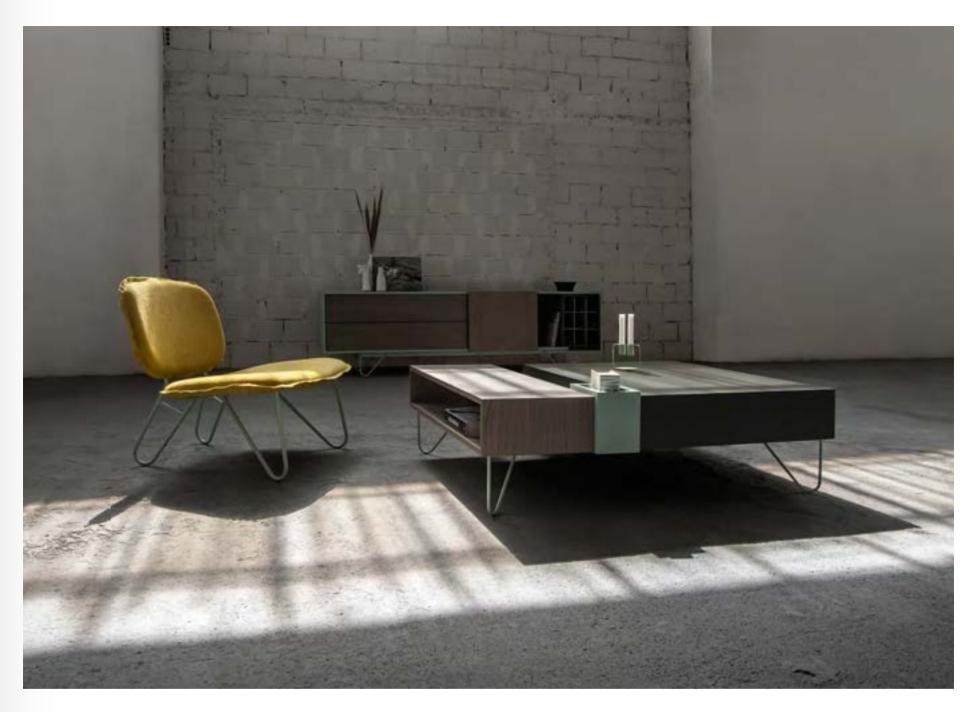

mobius 006 Coffee table in various sizes in solid wood and lacquered metal frame.

mobius

collection e-klipse

Who am lor who was I? What is done is done. Already it belongs the great History, that silently with arrogance swallows the ghosts of the past, taking possession of the daily trivial and personal stories.

mos-i-ko

page 071

mos-i-ko 006 A

mos-i-ko

Coffee table in various sizes with wooden magazine rack and solid wood base.

mos-i-ko 006 B Coffee table in various sizes with solid wood base.

collection alhambra

One word could be enough. One glance could be enough.