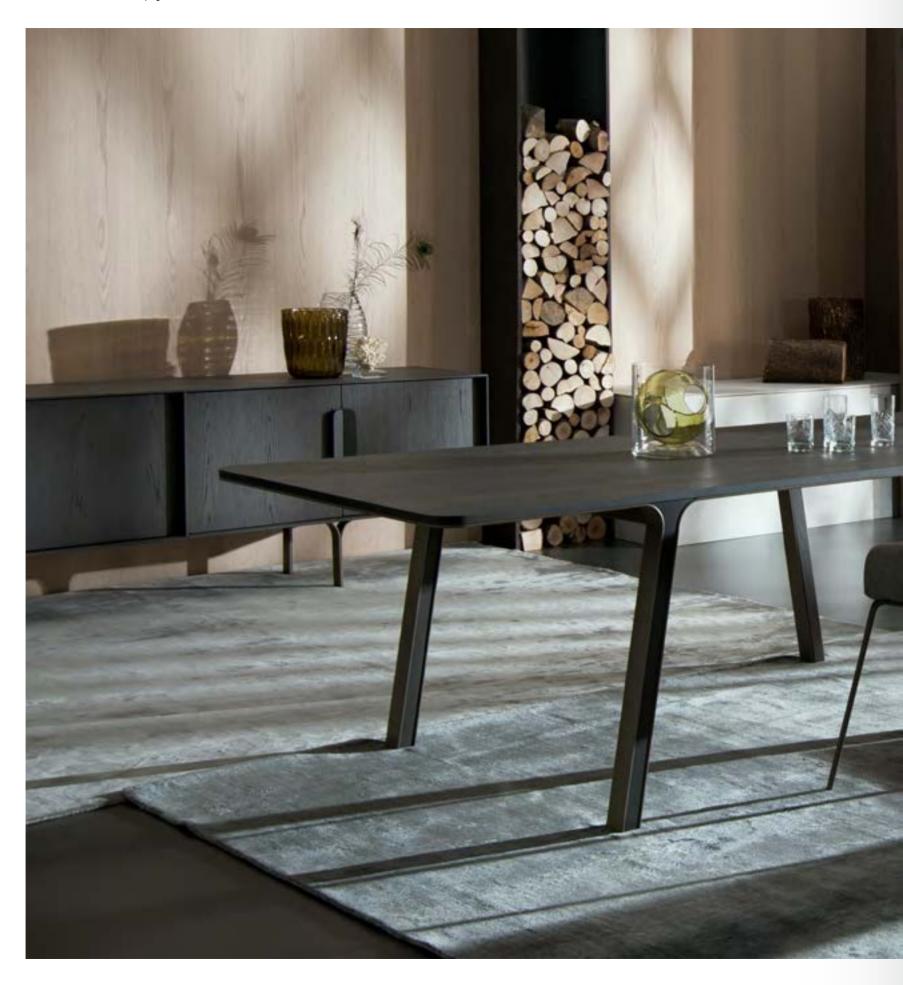

mobius 001

mobius

Table in various sizes in solid wood and lacquered metal frame.

00 : 05 : 59 time is an illusion page 010

mobius 003 Sideboard in various sizes with four doors and metal base.

page 011

mobius