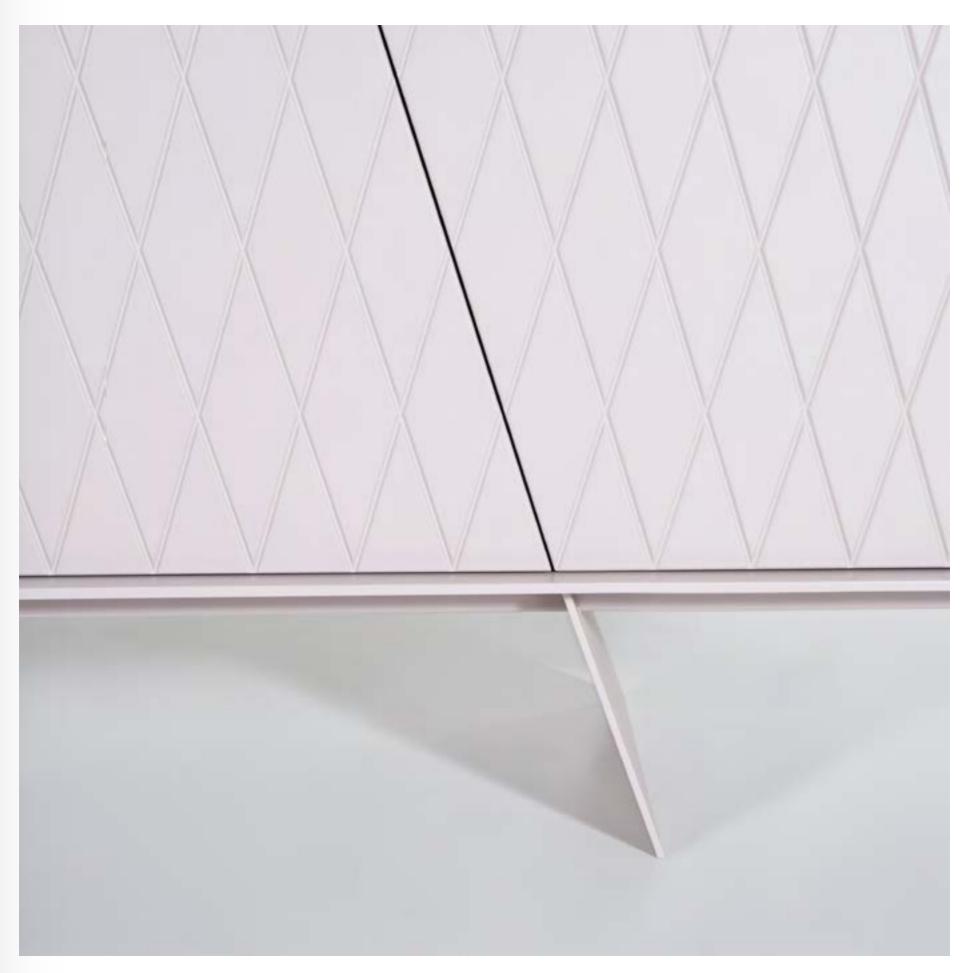

| col | le | cti | on |  |
|-----|----|-----|----|--|
|     |    |     |    |  |

mobius

page 015

mobius Sideboard in various sizes with 002 four doors and wooden base with lacquered metal frame.

T.V. unit in varius sizes with 2 drop doors and wooden base with mobius 004 lacquered metal frame.