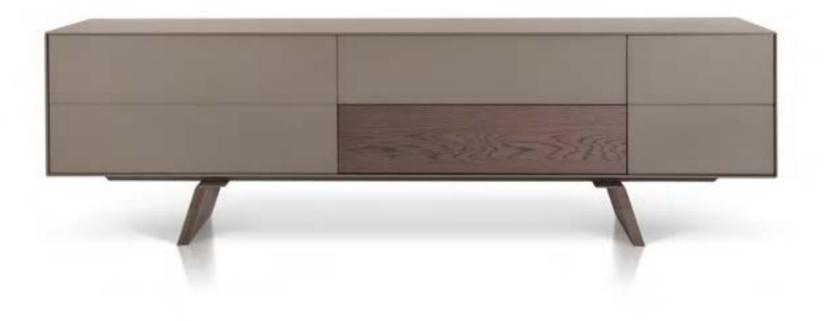

e-klipse 004

e-klipse

Sideboard in various sizes with central drawers and wooden base with lacquered metal frame.

00 : 42 : 51 time is an illusion page 040

e-klipse 005 T.V. unit in various sizes with open spaces, one drawer and wooden base with lacquered metal frame.