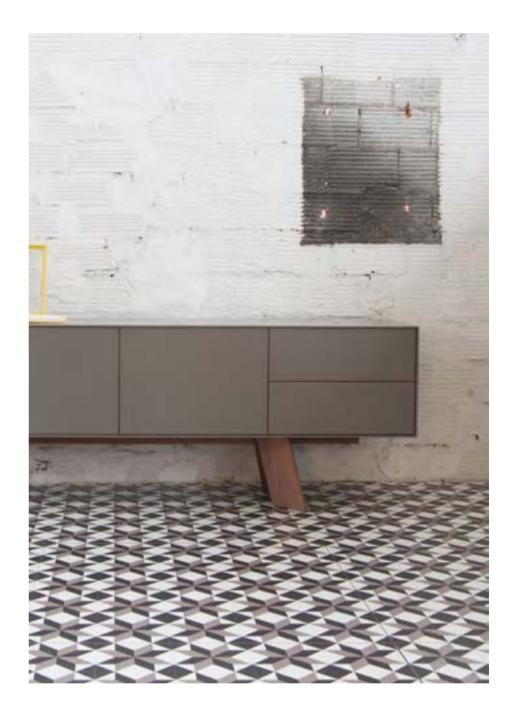

| col | le | cti | on |  |
|-----|----|-----|----|--|
|     |    |     |    |  |

mobius

page 015

mobius Sideboard in various sizes with 002 four doors and wooden base with lacquered metal frame.

T.V. unit in varius sizes with 2 drop doors and wooden base with mobius 004 lacquered metal frame.