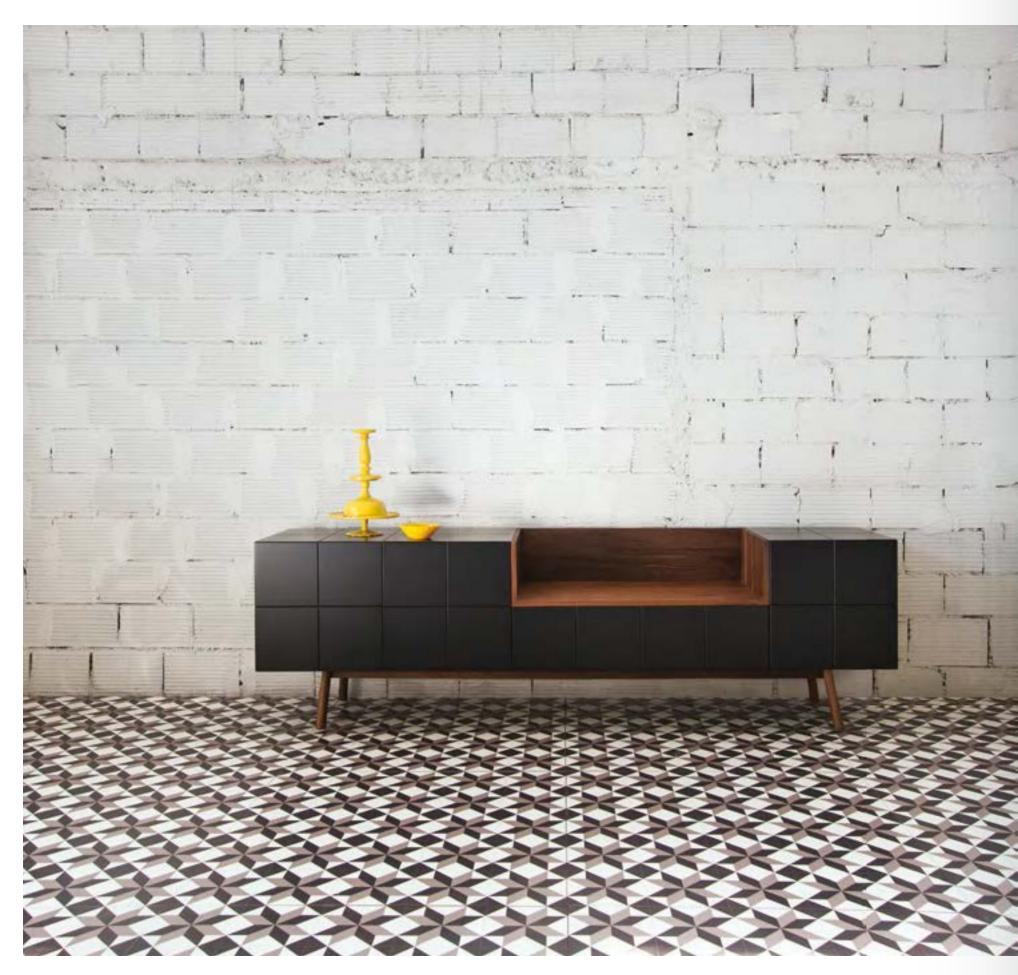

mobius 001

mobius

Table in various sizes in solid wood and lacquered metal frame.

00 : 05 : 59 time is an illusion page 010

mobius 003 Sideboard in various sizes with four doors and metal base.

page 011

mobius

| col | le | cti | on |  |
|-----|----|-----|----|--|
|     |    |     |    |  |

mobius

page 015

mobius Sideboard in various sizes with 002 four doors and wooden base with lacquered metal frame.

T.V. unit in varius sizes with 2 drop doors and wooden base with mobius 004 lacquered metal frame.