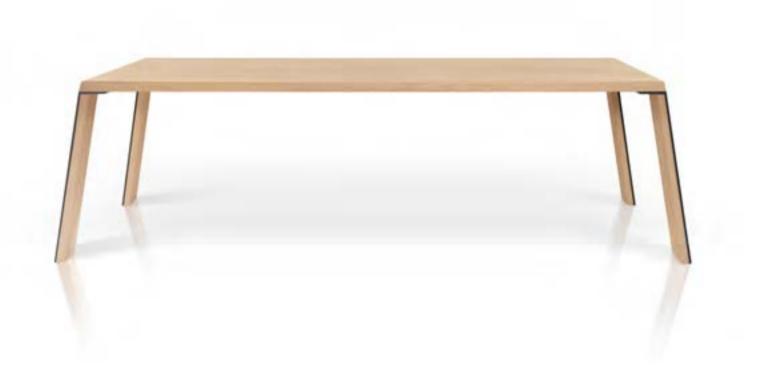

Table in various sizes in solid wood and external legs with lacquered metal frame.

e-klipse 002 Table in various sizes in solid wood and internal legs with lacquered metal frame.

e-klipse

collection

page 035