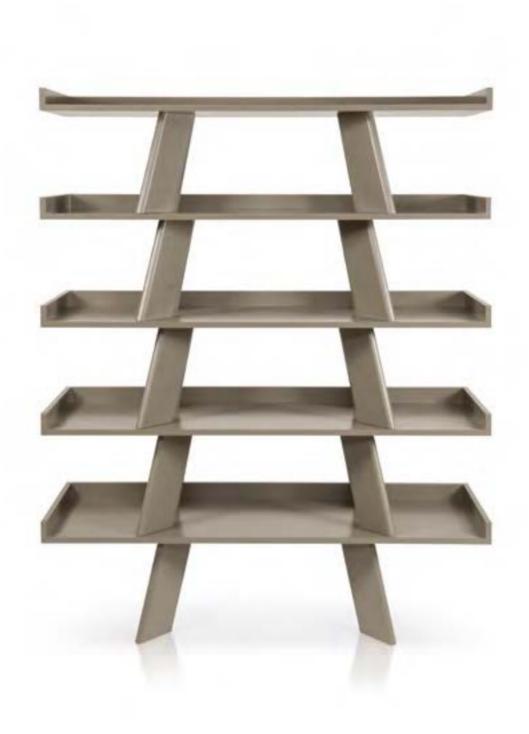

17 : 15 : 59

time is an illusion

page 092

alhambra 004 Lacquered bookcase in various sizes.

page 095

alhambra 005

alhambra

T.V. unit in various sizes with mobile service drawer.