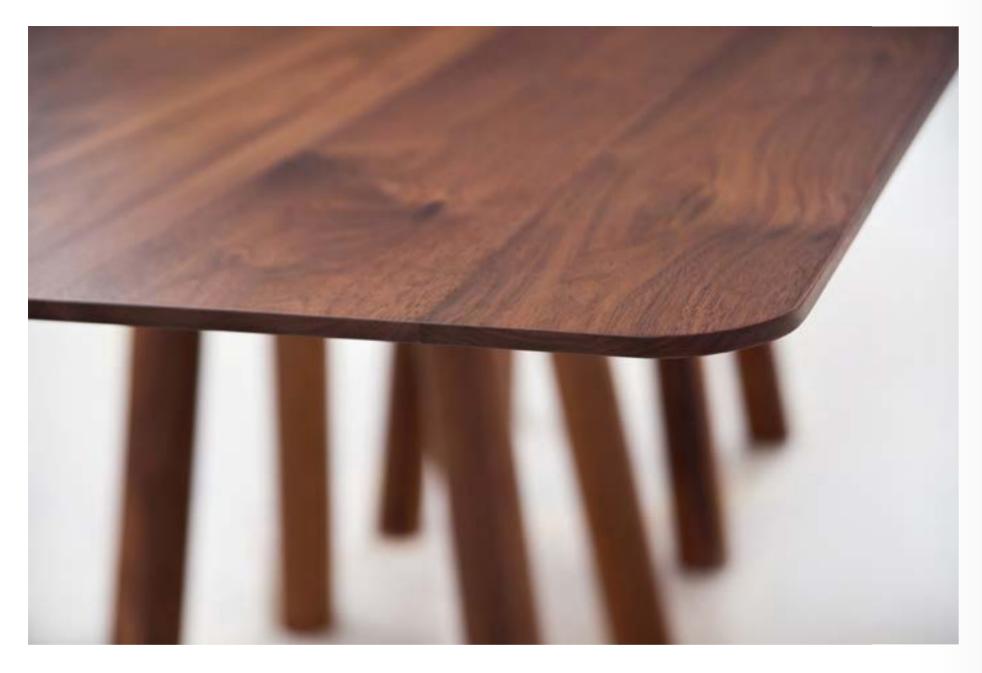

| mos | s-i-ko |  |
|-----|--------|--|
| 001 | E      |  |

Table in various sizes with shaped oval top and curved edge in solid wood.

collection

page 055

mos-i-ko

001 FM

mos-i-ko

Table in various sizes with full marble top and solid wood base.