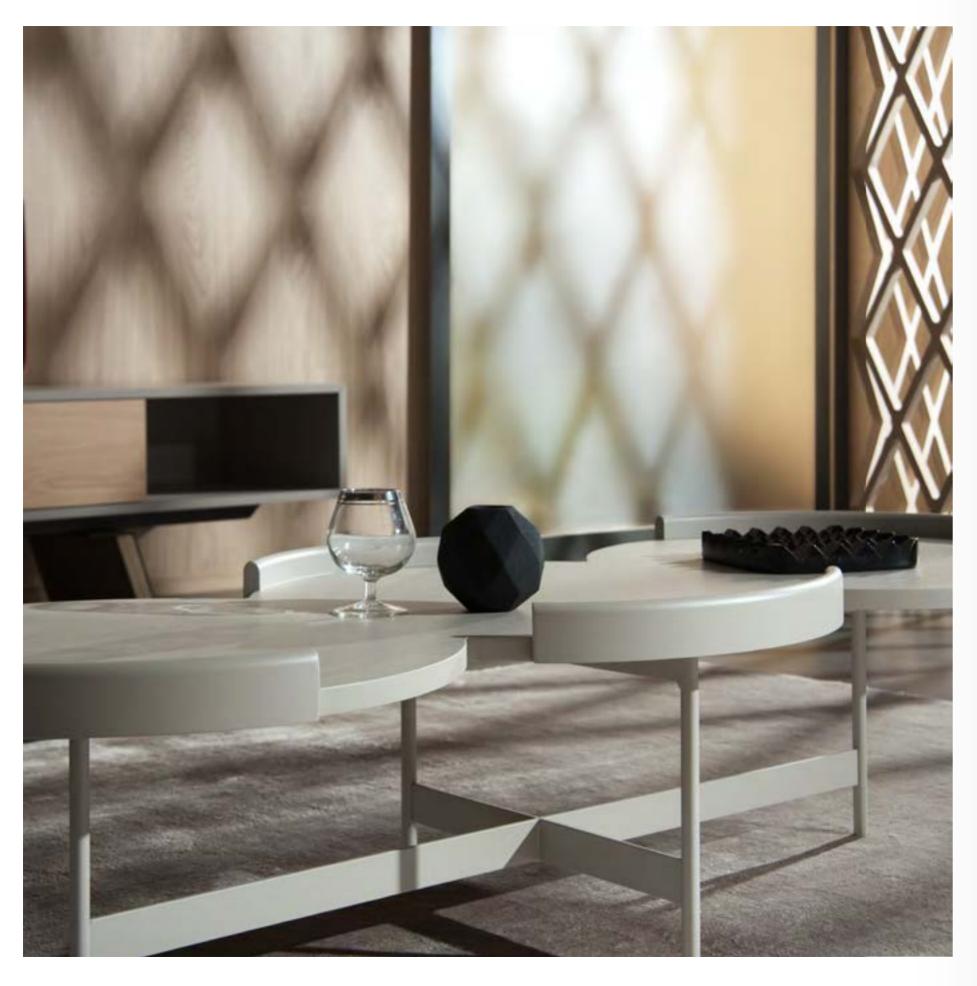

e-klipse 006

e-klipse

Coffee table with wooden circular tops and lacquered metal base.

00:30:17

time is an illusion

page 036

e-klipse 007 Side table with wooden circular top and lacquered metal base.

page 039