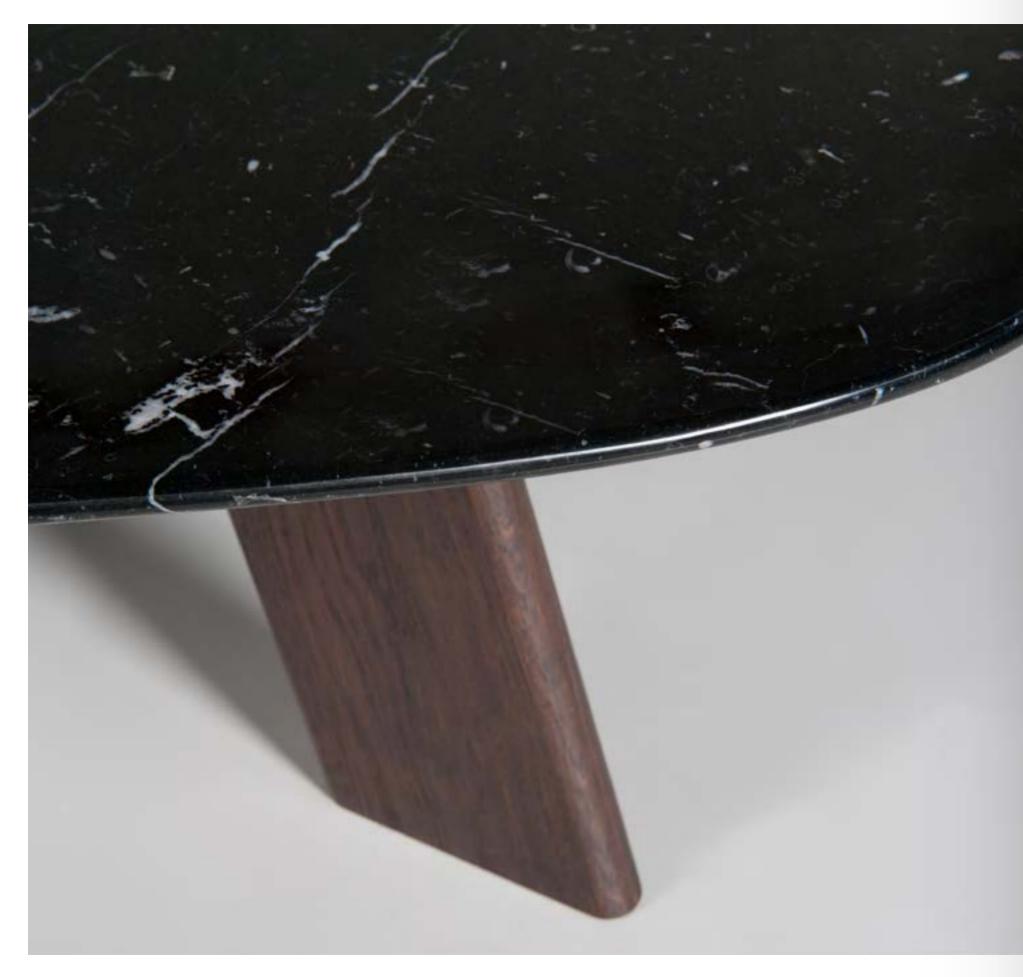

| mos | s-i-ko |  |
|-----|--------|--|
| 001 | E      |  |

Table in various sizes with shaped oval top and curved edge in solid wood.

collection

page 055

mos-i-ko

001 FM

mos-i-ko

Table in various sizes with full marble top and solid wood base.