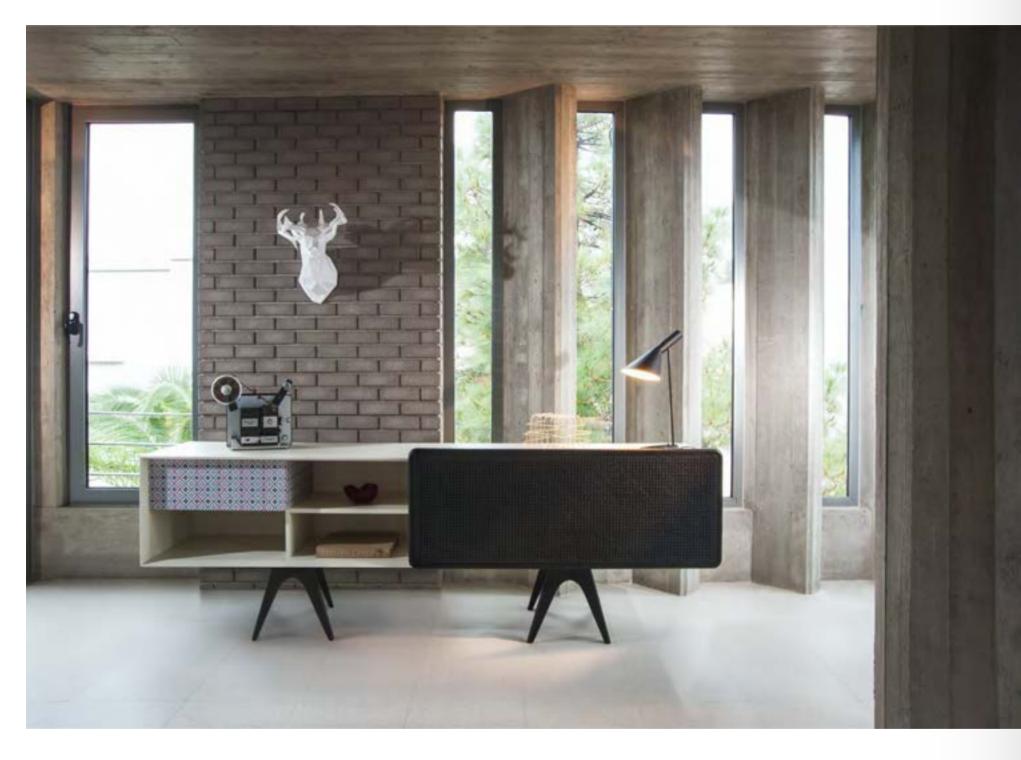

e-klipse 004

e-klipse

Sideboard in various sizes with central drawers and wooden base with lacquered metal frame.

00 : 42 : 51 time is an illusion page 040

e-klipse 005 T.V. unit in various sizes with open spaces, one drawer and wooden base with lacquered metal frame.