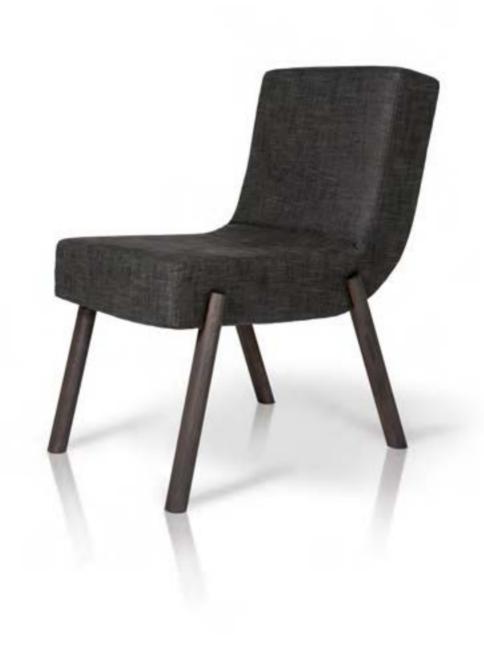

# bo 009 Unphostery and comfortable chair with wooden legs.

23 : 40 : 01 time is an illusion page 200

bo 008 Upholstery and comfortable chair with lacquered metal legs.

n

page 203

mob 010

time to sit

Upholstery armchair with lacquered metal legs