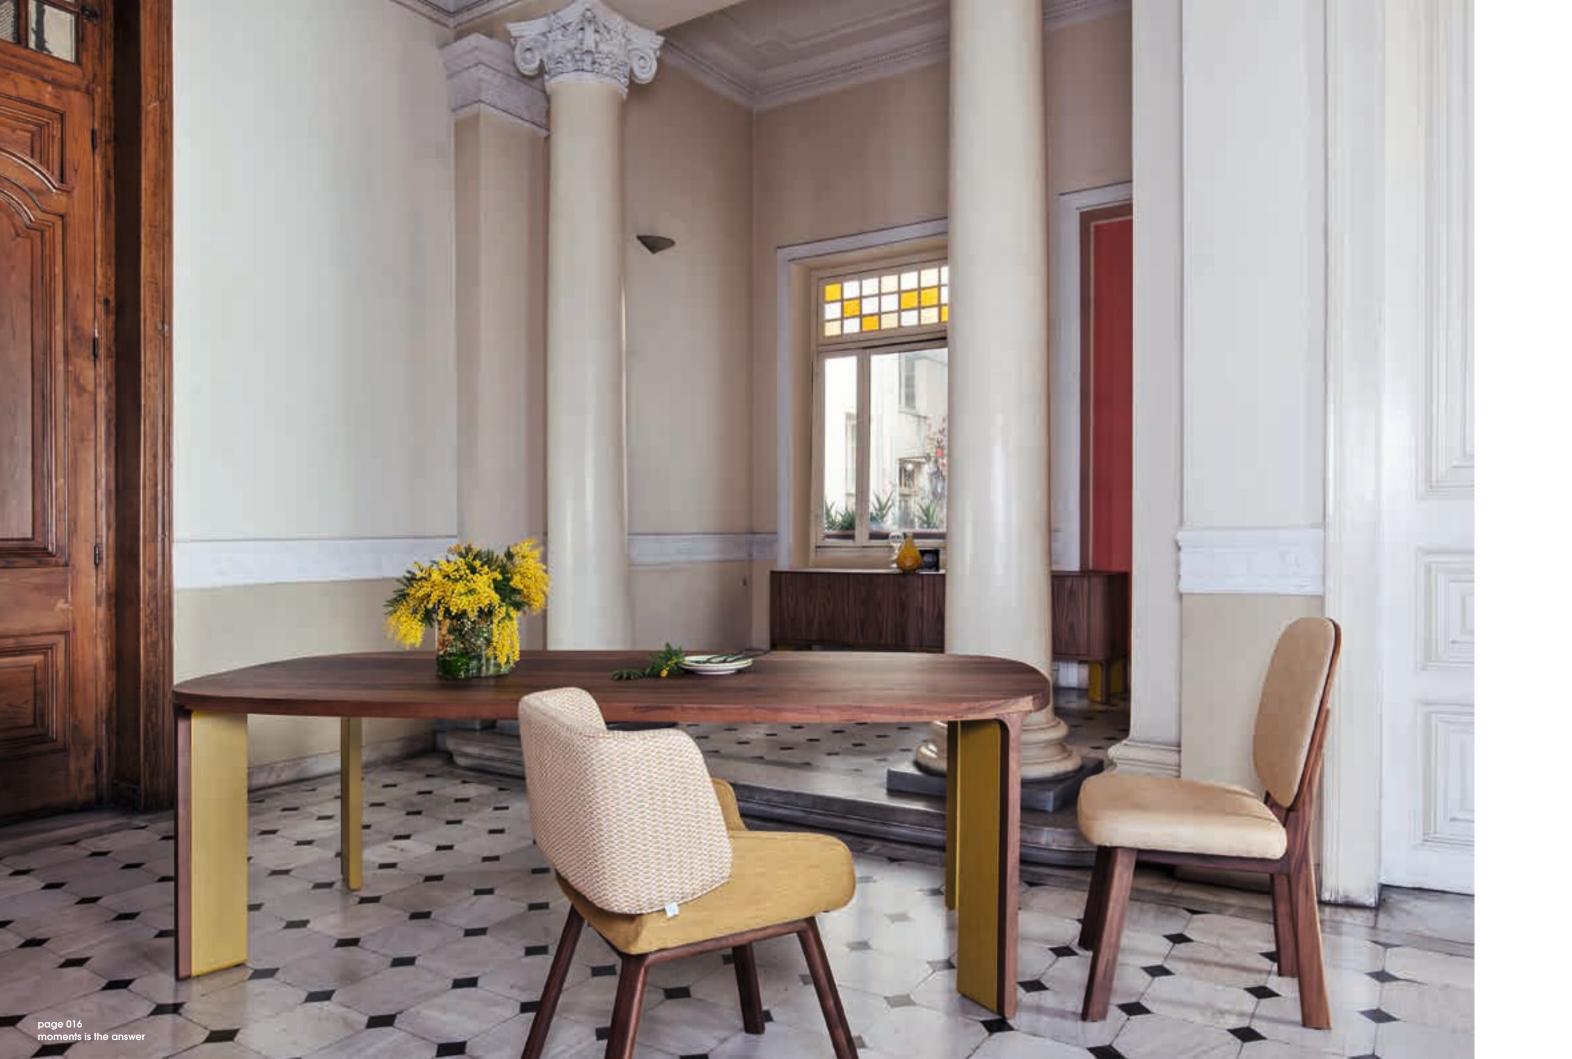

# CICCO-DCI

the collection **acro-bat** is created by the conversation between materials, colors and forms which balance in the modern, giving emphasis on classic design.

A DATE OF THE PARTY OF THE PART

# acro-bat

**003**Sideboard in various sizes with four doors, wooden and lacquered base.

acro-bat 003

High board with two doors, wooden and lacquered base.

Table in various sizes with square top and round corners in solid wood and lacquered.