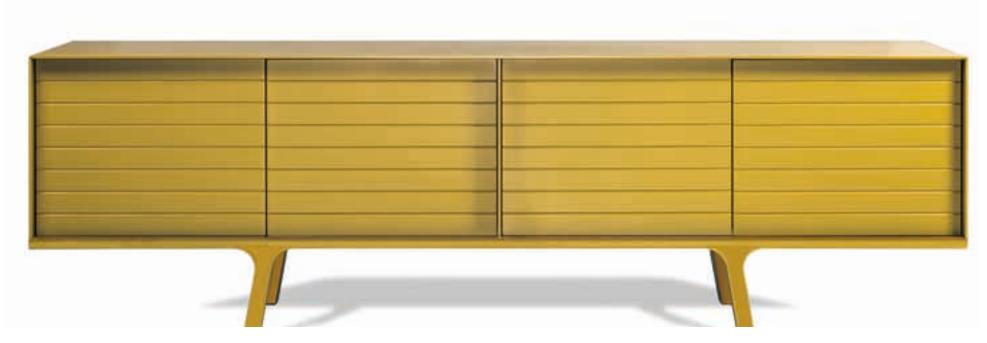

# acro-bat

**003**Sideboard in various sizes with four doors, wooden and lacquered base.

acro-bat 003

High board with two doors, wooden and lacquered base.

Table in various sizes with square top and round corners in solid wood and lacquered.