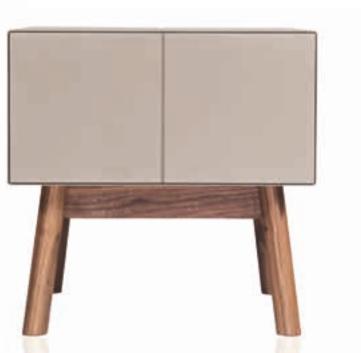

# acro-bat

**003**Sideboard in various sizes with four doors, wooden and lacquered base.

acro-bat 003

High board with two doors, wooden and lacquered base.

Table in various sizes with square top and round corners in solid wood and lacquered.