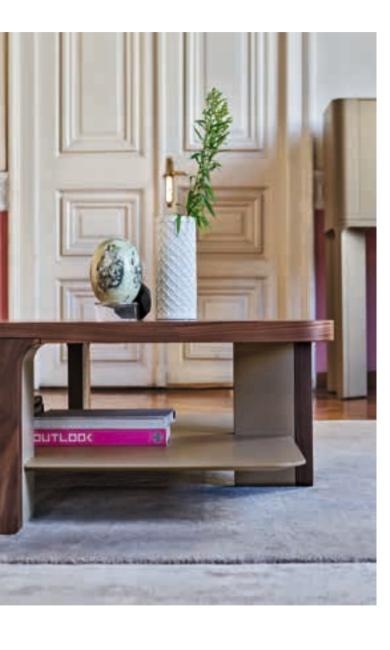

# mob 011

acro-bat 003

**006**Coffee table in various sizes with shaped magazine shelf in wood and lacquered.

acro-bat 005