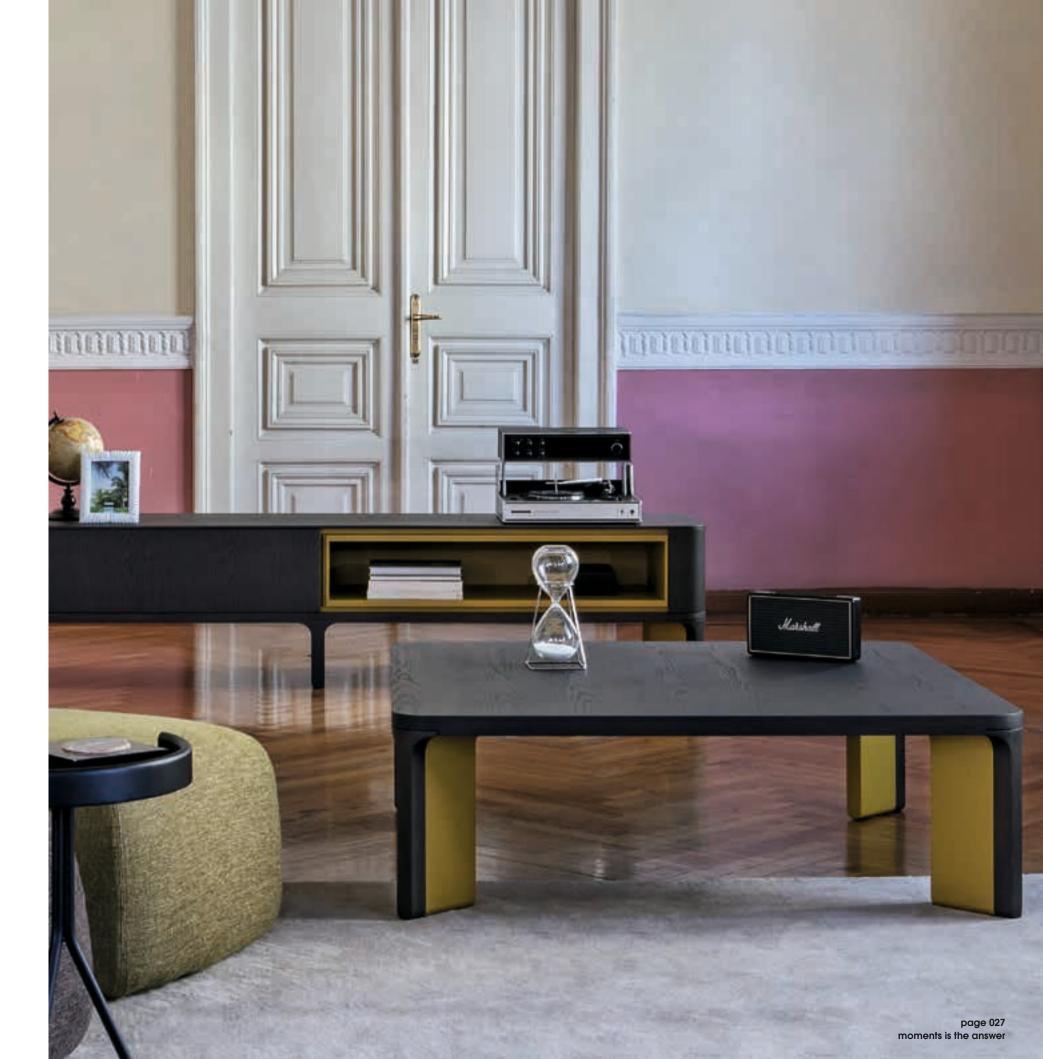

# mob 011

acro-bat 003

**006**Coffee table in various sizes with shaped magazine shelf in wood and lacquered.

acro-bat 005

## e-klipse 010

Coffee table in various sizes with open edge and lacquered metal base.

T.V. unit in various sizes with one drawer, one drop door, one open space and lacquered metal base.

The moments you have for your-self doing the things you were born for The dedicated moments you have with the people you care for The devoted moments you have with your loving friends The creative moments you have at your working day It all depends on you