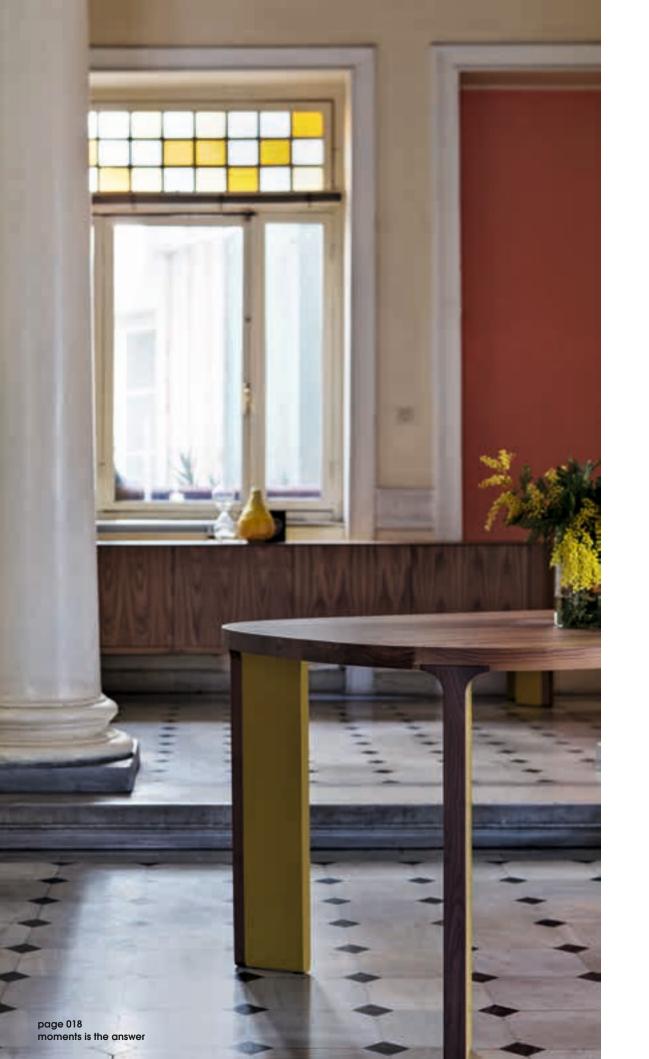

# acro-bat

**003**Sideboard in various sizes with four doors, wooden and lacquered base.

acro-bat 003

High board with two doors, wooden and lacquered base.

Table in various sizes with square top and round corners in solid wood and lacquered.