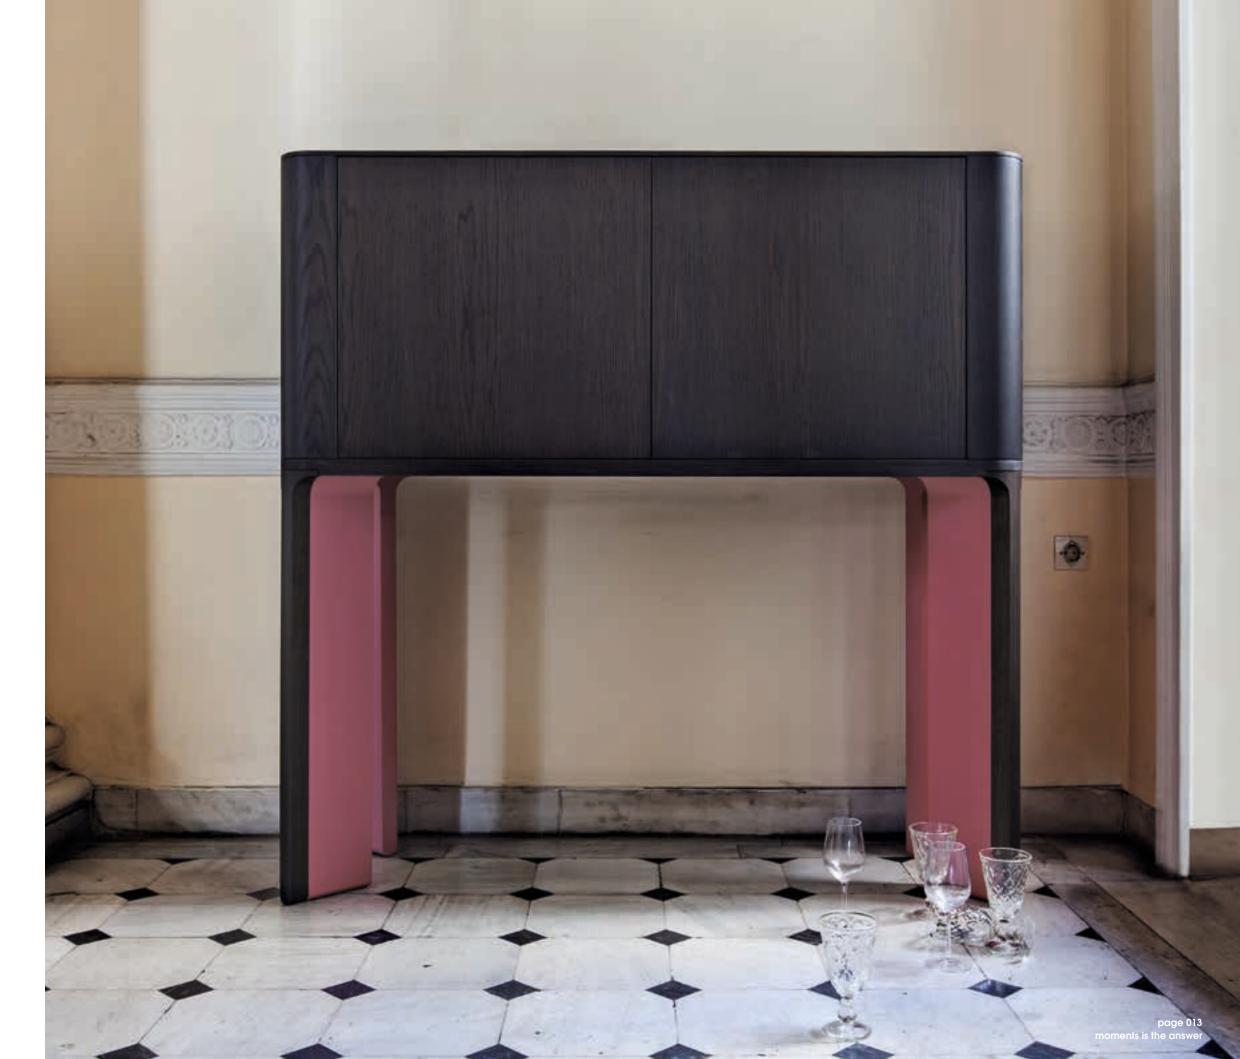

# acro-bat

**003**Sideboard in various sizes with four doors, wooden and lacquered base.

acro-bat 003

High board with two doors, wooden and lacquered base.

Table in various sizes with square top and round corners in solid wood and lacquered.