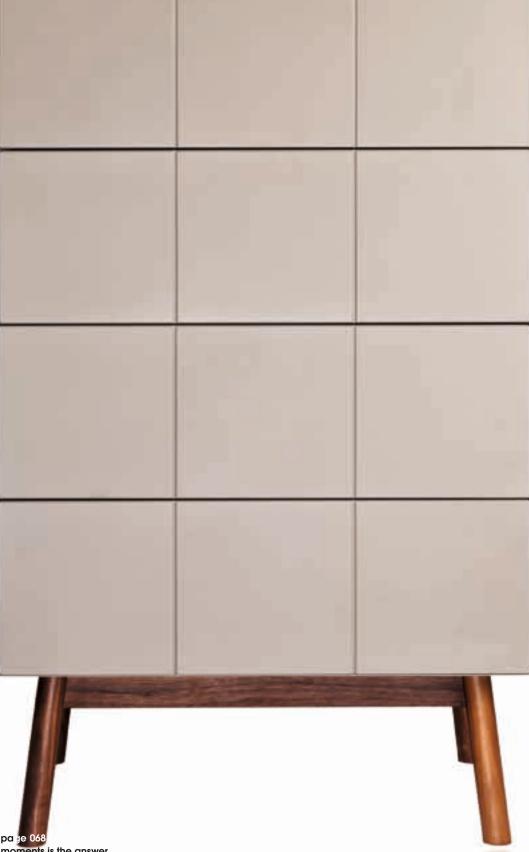

n legs.



# alhambra

**alhambra** collection keeps minimalistic references and revises them in a more mediterranean way of living.







# alhambra 003 A

Sideboard in various sizes with four doors and decorative motif.

# alhambra 001 C

Table in various sizes with shaped oval top and curved edge in solid wood.



# vintm

collection **vintme** express a "vintage" trend going to dredge up the atmosphere of the early 60s and revised in a modern key.



## vintme 002

Table in various sizes with solid wood and lacquered metal frame.



# night moments

keep balace to your dreams as the **mos-i-ko bed** hugs your personal landscape.





# mos-i-ko 051

Bed with upholstery headboard, upholstery frame and wooden legs.

# mos-i-ko 055

## bo 010

wooden anatomic stool in varius colors







mos-i-ko 053 Bedside with one drawer and wooden base.







page 071 moments is the answer

#### mos-i-ko 052

Bed with upholstery headboard, wooden frame and wooden legs.





# mos-i-ko 057

Chest of four doors and wooden open shelf.

# ms 006 A

page 074 moments is the answer

Bedside with two drawers.





# seating moments



### fat-a 011 Upholstery and

comfortable stool.



# fat-a



page 079 moments is the answer



#### acro 010

Upholstery chair with wooden legs.

# acro



# acro



acro 011

Upholstery chair with wooden legs.





ob

mob 011

Upholstery chair with wooden legs.





mos-i-ko [S]

mos-i-ko system is a mind game combined with storage needs creating your strictly personal architectural landscape.



ms proposal 2 ma proposal 3 ms proposal 4





page 092 mome