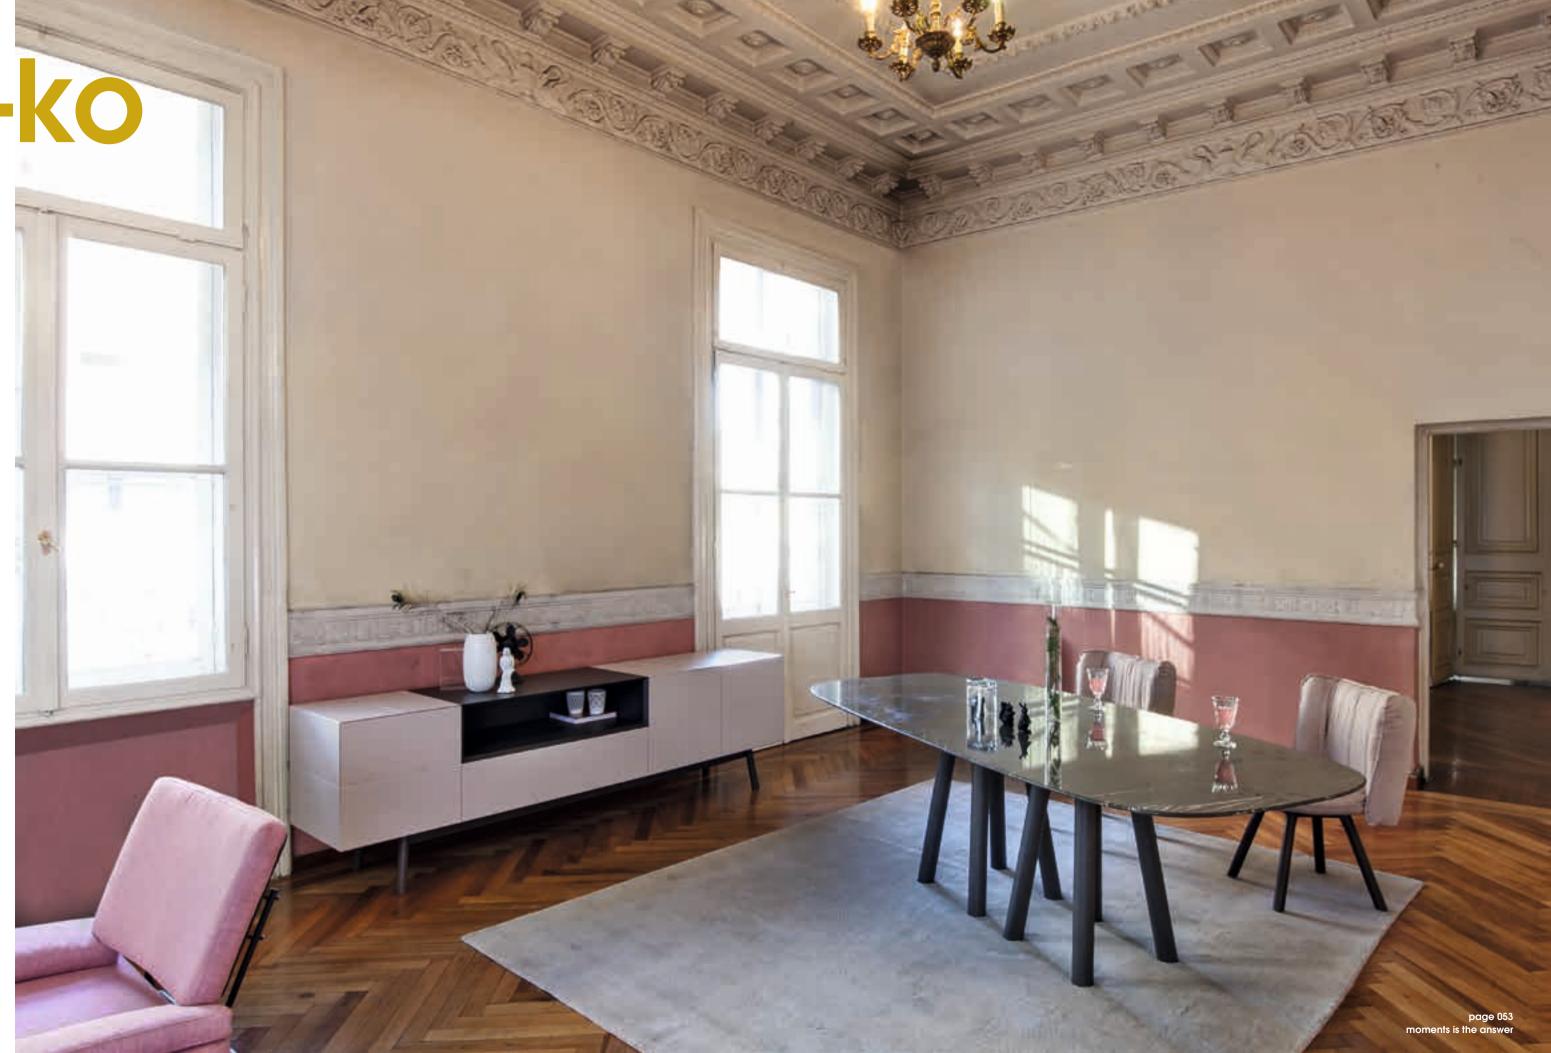

# acro-bat

**003**Sideboard in various sizes with four doors, wooden and lacquered base.

acro-bat 003

High board with two doors, wooden and lacquered base.

Table in various sizes with square top and round corners in solid wood and lacquered.

# omicra

**010**Upholstery chair with lacquered metal legs.

Table in various sizes with oval top in solid wood and lacquered.