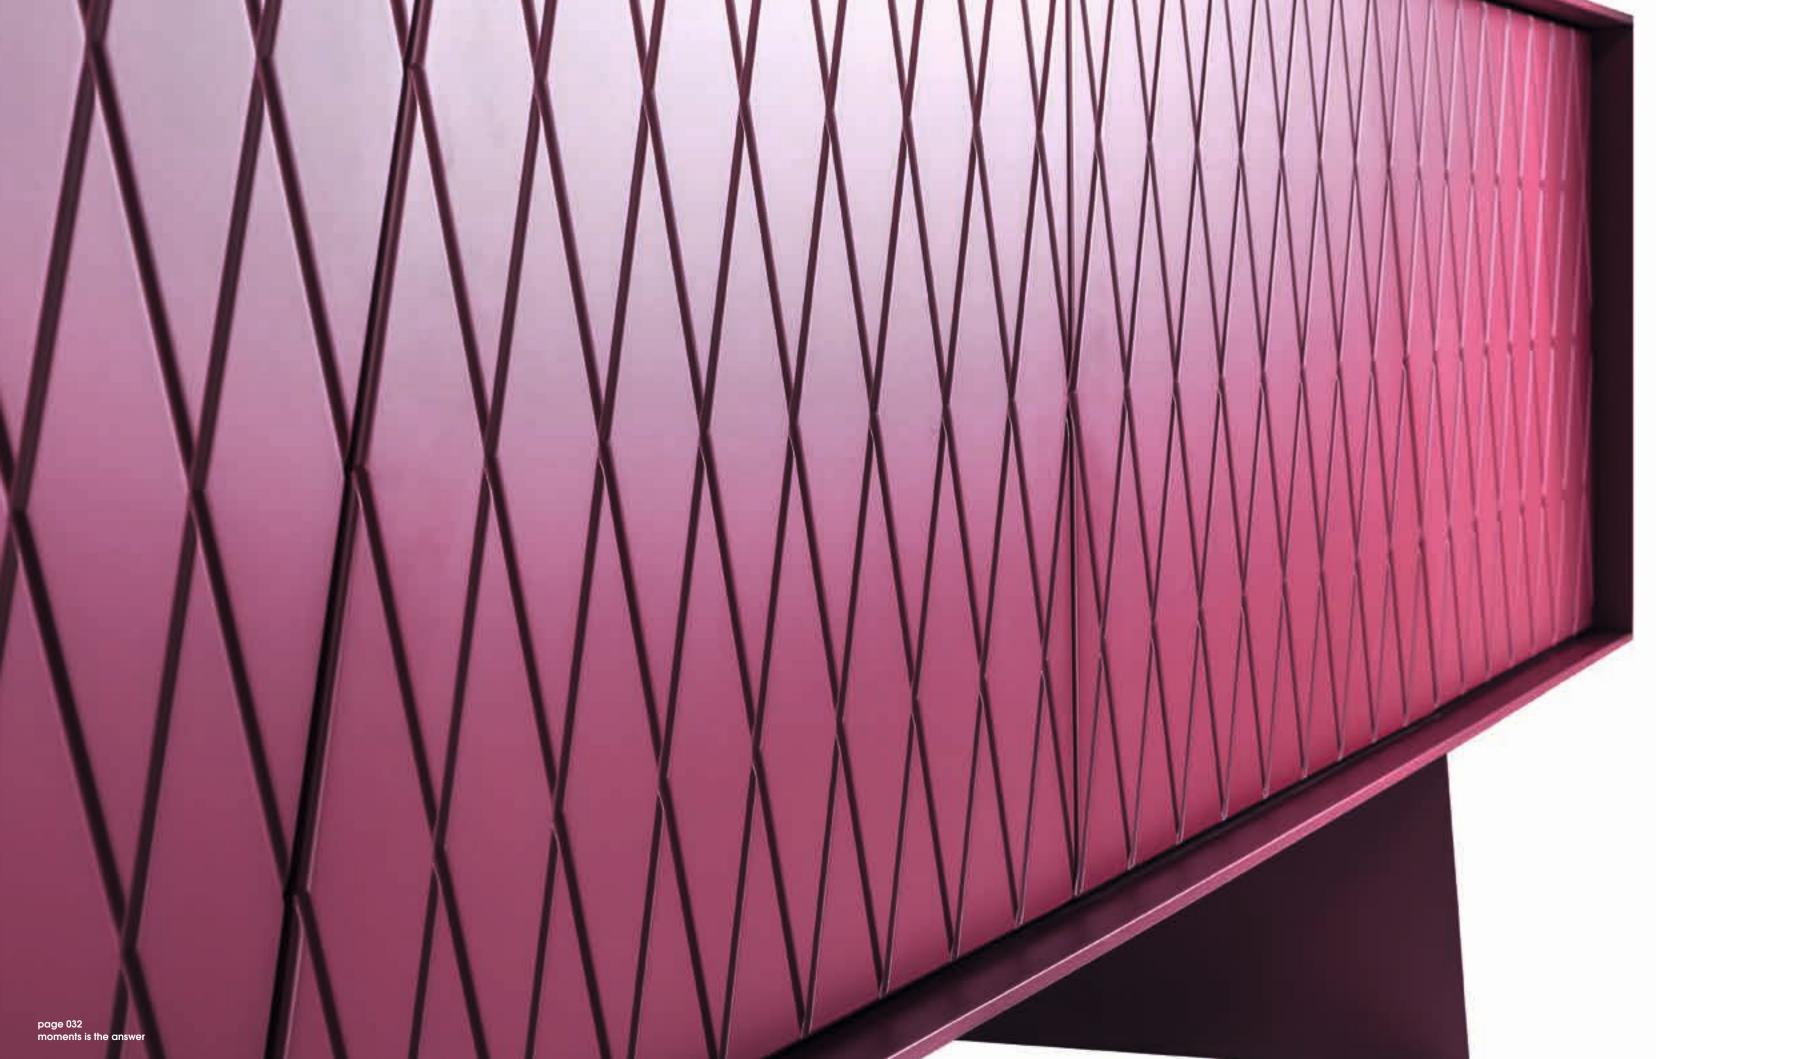

the collection **e-klipse** was born from an architectural mood and through a simple design and symmetry is able to offer to any space a strong personality

and character.

e-klipse 003

Sideboard in various sizes with four decorated doors and lacquered metal base.