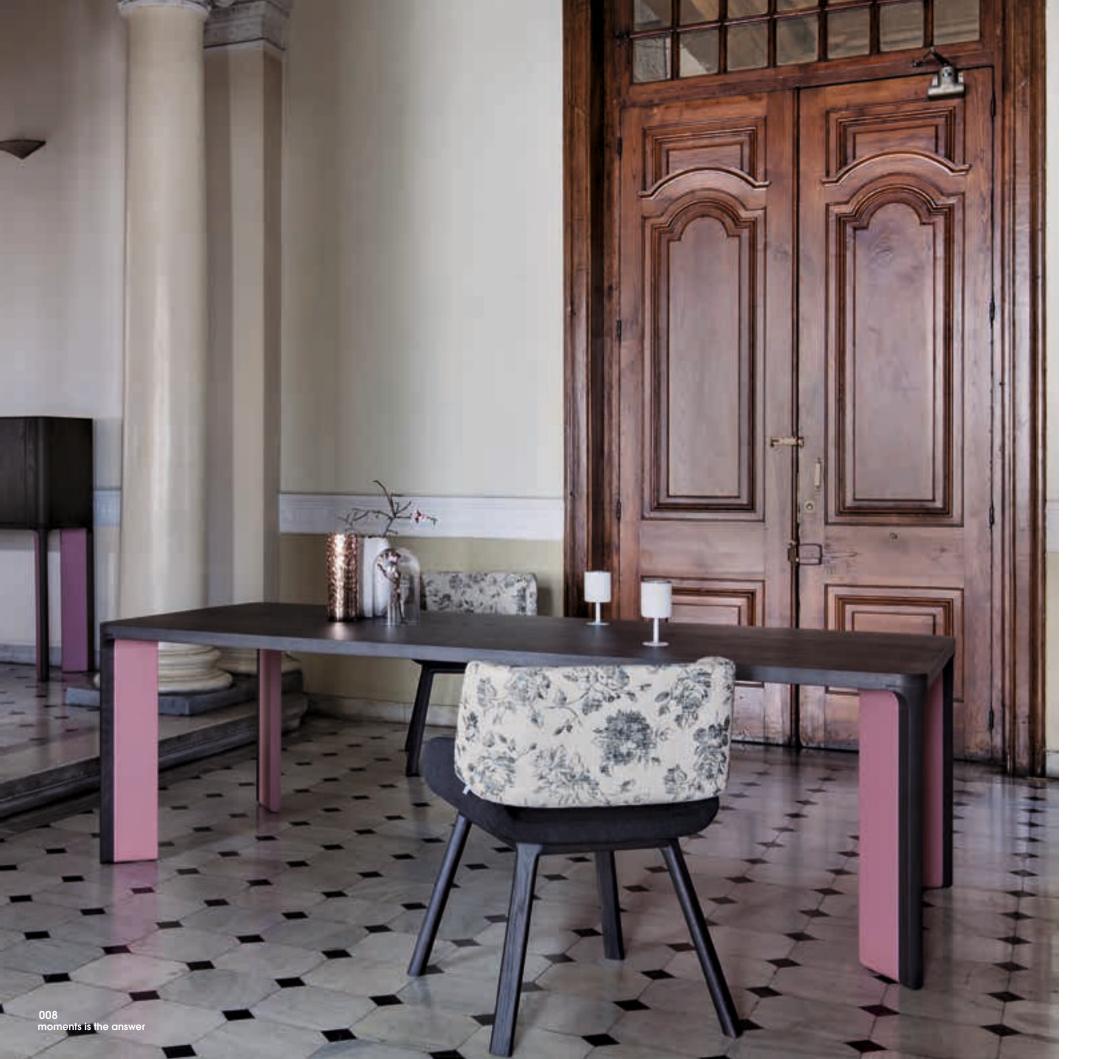

# 001

Table in various sizes with top and round corners in solid wood and lacquered.

mob 011

Upholstery armchair with wooden legs.

# acro-bat

**003**Sideboard in various sizes with four doors, wooden and lacquered base.

acro-bat 003

High board with two doors, wooden and lacquered base.

Table in various sizes with square top and round corners in solid wood and lacquered.