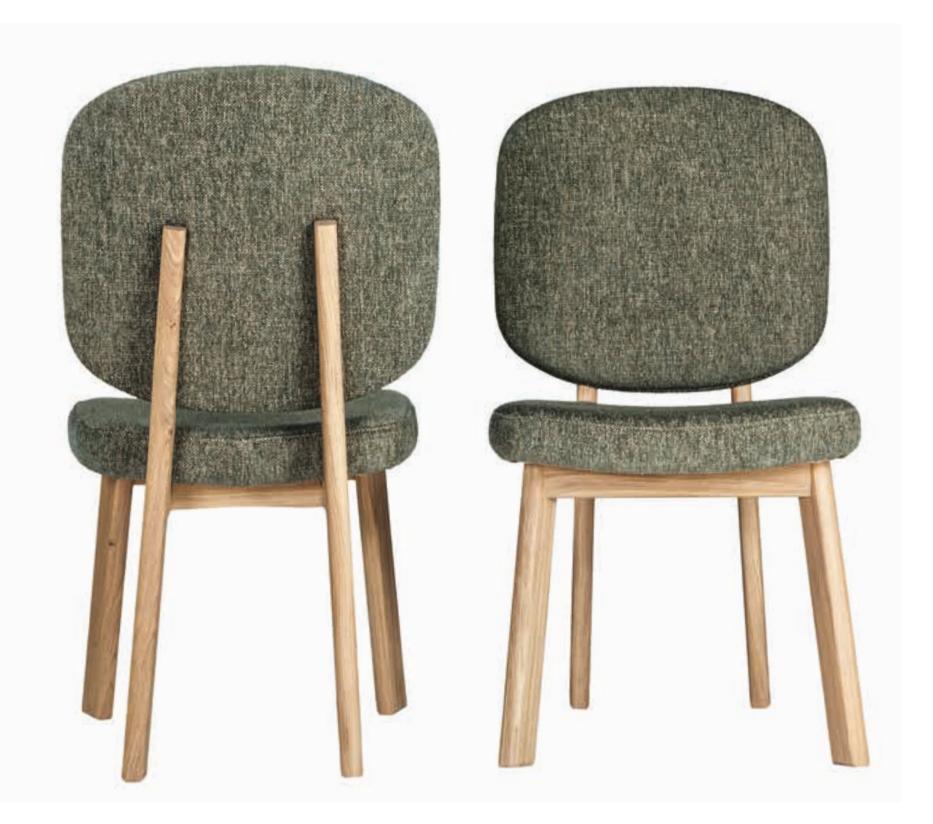

# acro

acro 011

Upholstery chair with wooden legs.

ob

mob 011

Upholstery chair with wooden legs.

mos-i-ko [S]

mos-i-ko system is a mind game combined with storage needs creating your strictly personal architectural landscape.