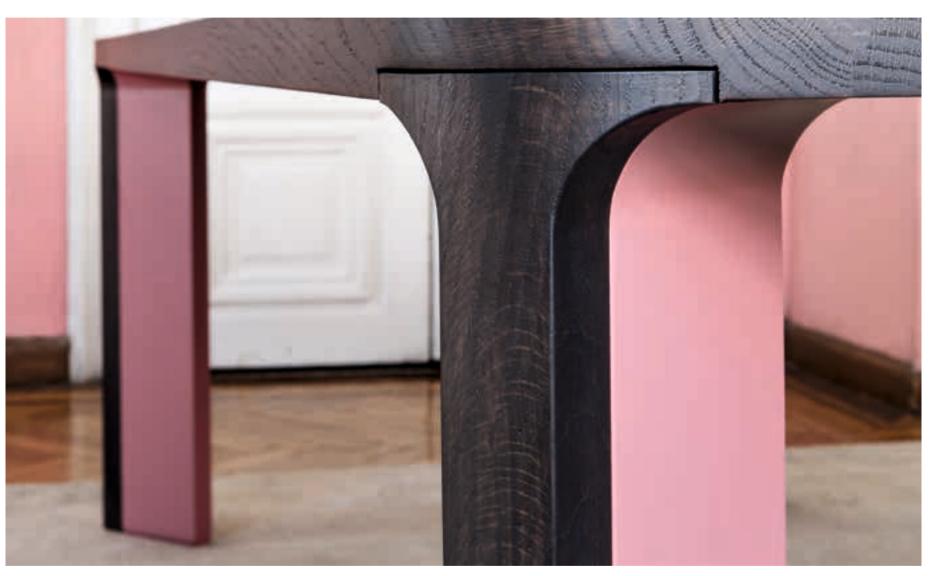

# acro-bat

**003**Sideboard in various sizes with four doors, wooden and lacquered base.

acro-bat 003

High board with two doors, wooden and lacquered base.

Table in various sizes with square top and round corners in solid wood and lacquered.