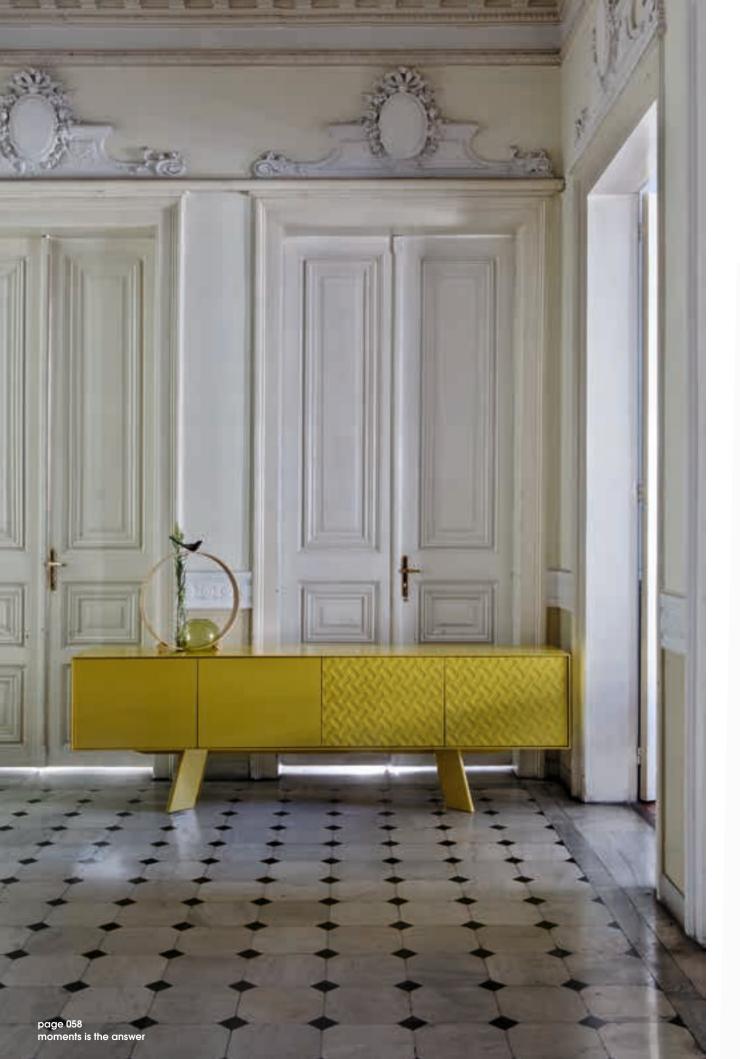

# acro-bat

**003**Sideboard in various sizes with four doors, wooden and lacquered base.

acro-bat 003

High board with two doors, wooden and lacquered base.

Table in various sizes with square top and round corners in solid wood and lacquered.