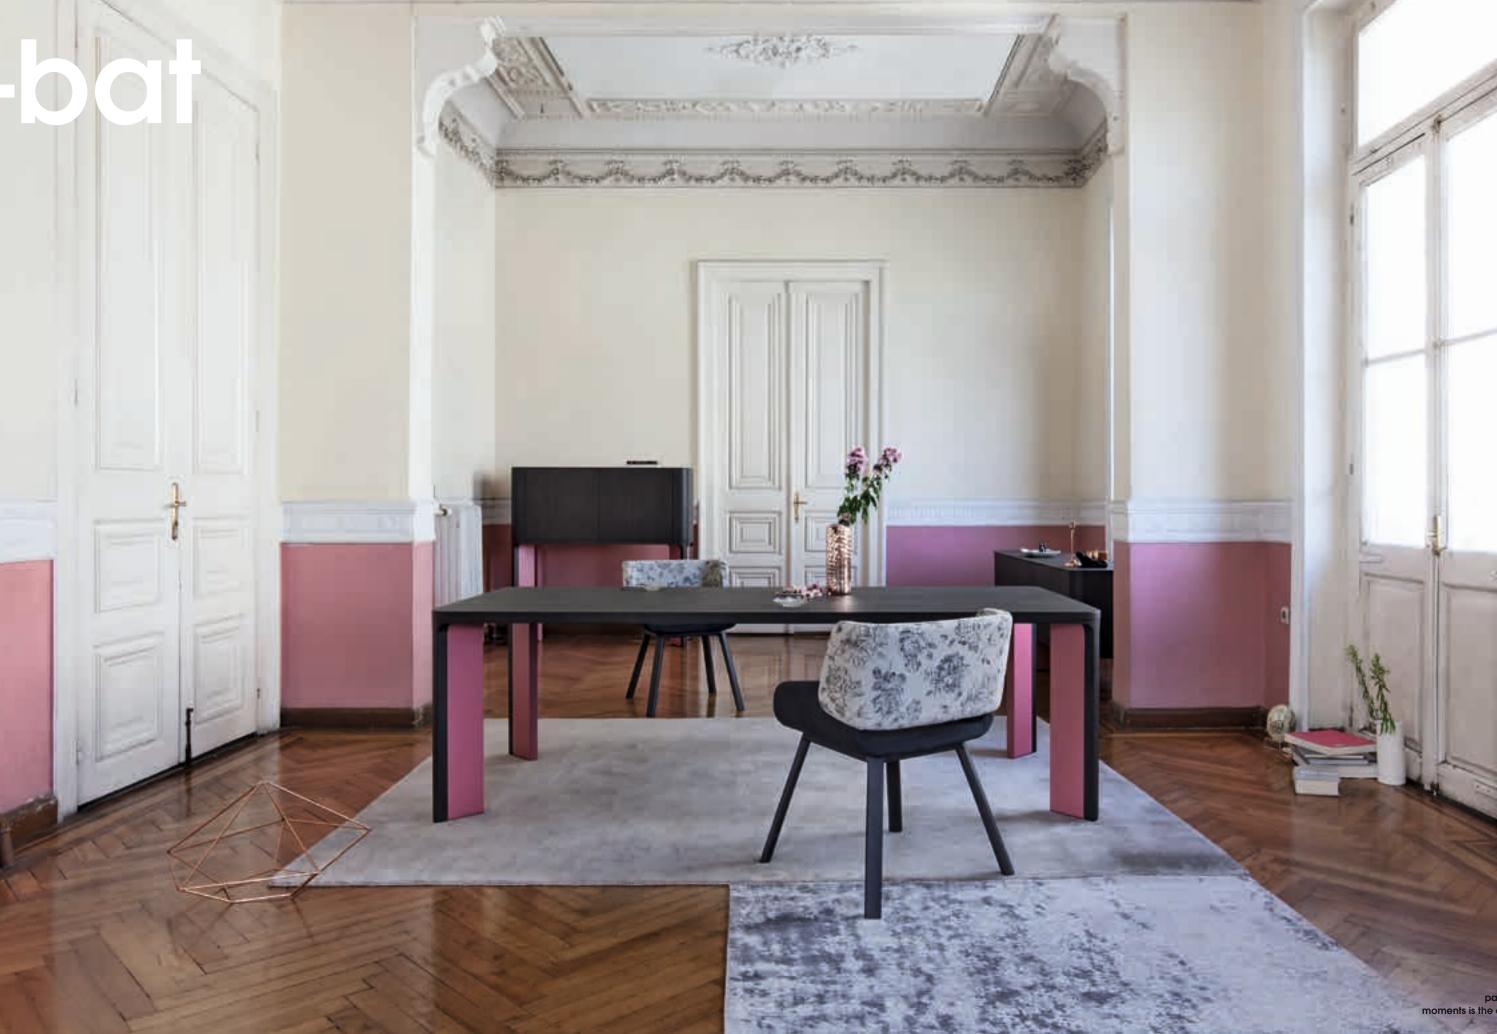

# CICCO-DCI

the collection **acro-bat** is created by the conversation between materials, colors and forms which balance in the modern, giving emphasis on classic design.

A DATE OF THE PARTY OF THE PART

# 001

Table in various sizes with top and round corners in solid wood and lacquered.

mob 011

Upholstery armchair with wooden legs.

# acro-bat

**003**Sideboard in various sizes with four doors, wooden and lacquered base.

acro-bat 003

High board with two doors, wooden and lacquered base.

Table in various sizes with square top and round corners in solid wood and lacquered.