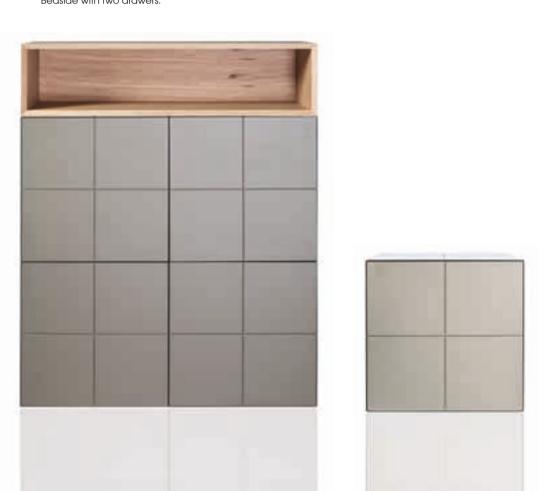

# acro-bat

**003**Sideboard in various sizes with four doors, wooden and lacquered base.

acro-bat 003

High board with two doors, wooden and lacquered base.

Table in various sizes with square top and round corners in solid wood and lacquered.