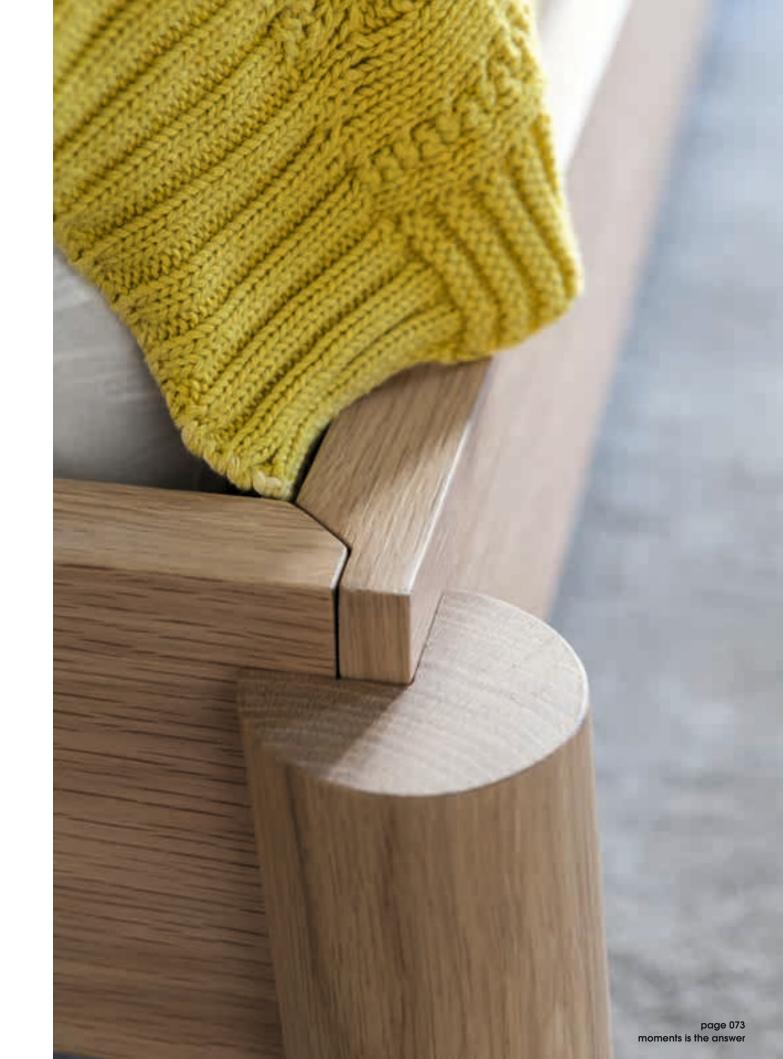

# night moments

keep balace to your dreams as the **mos-i-ko bed** hugs your personal landscape.

# mos-i-ko 051

Bed with upholstery headboard, upholstery frame and wooden legs.