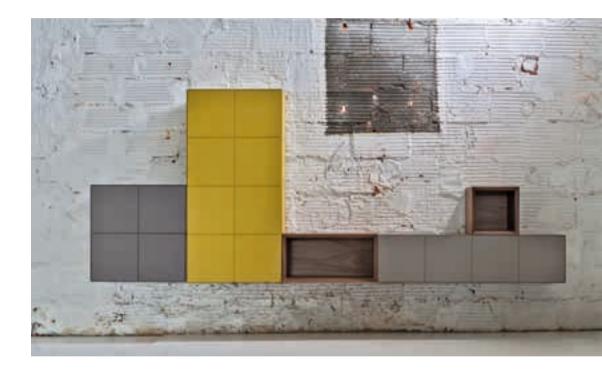

# acro

acro 011

Upholstery chair with wooden legs.

ob

mob 011

Upholstery chair with wooden legs.

mos-i-ko [S]

mos-i-ko system is a mind game combined with storage needs creating your strictly personal architectural landscape.

ms proposal 2 ma proposal 3 ms proposal 4

page 092 moments is the answer page 093 moments is the answer

# hanging

ms units in various sizes and colors

ms proposal 16

ms proposal 17

ms proposal 18