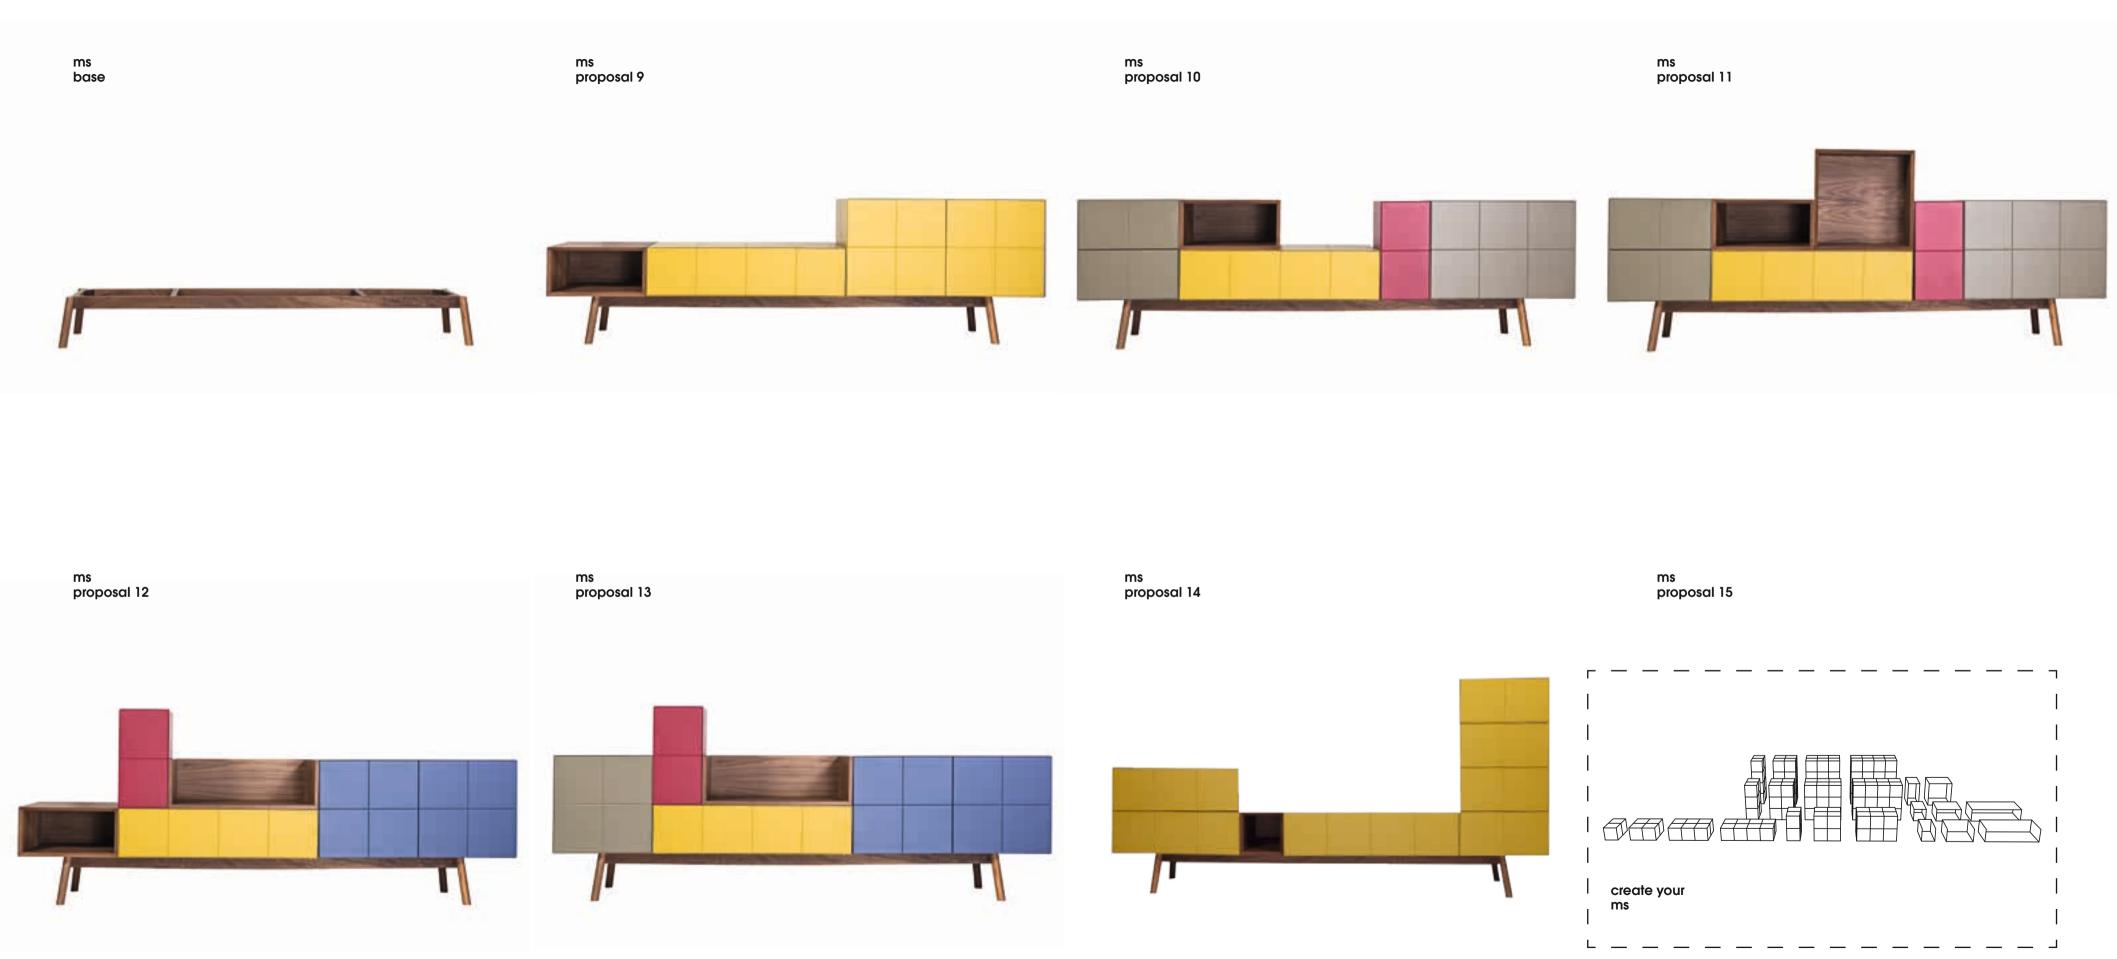

# acro

acro 011

Upholstery chair with wooden legs.

ob

mob 011

Upholstery chair with wooden legs.

mos-i-ko [S]

mos-i-ko system is a mind game combined with storage needs creating your strictly personal architectural landscape.

ms proposal 2 ma proposal 3 ms proposal 4

page 092 moments is the answer page 093 moments is the answer