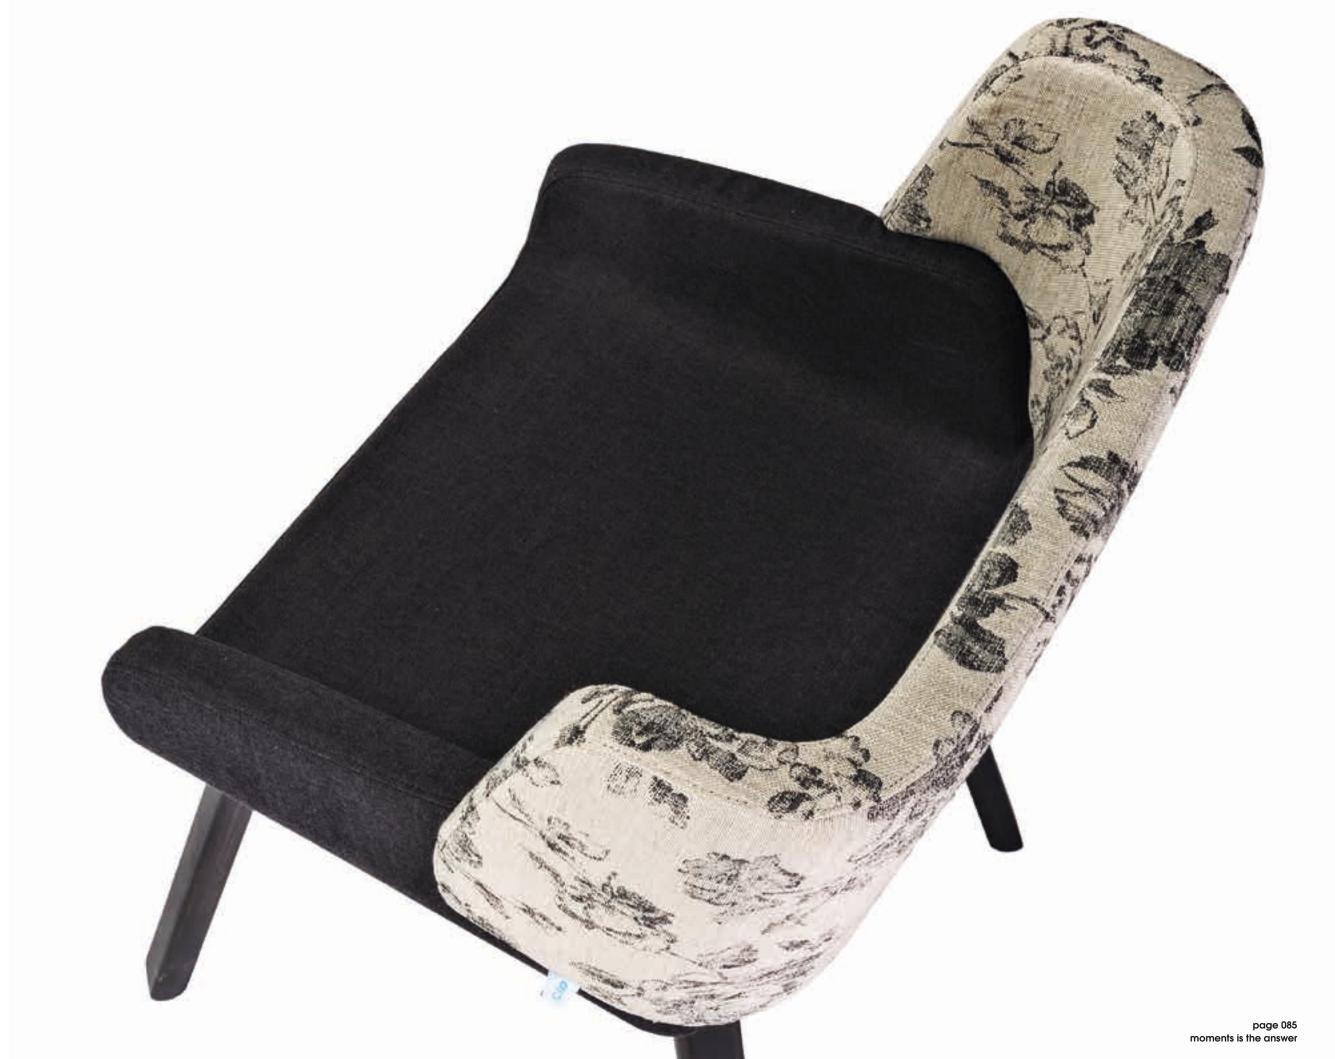

# 001

Table in various sizes with top and round corners in solid wood and lacquered.

mob 011

Upholstery armchair with wooden legs.