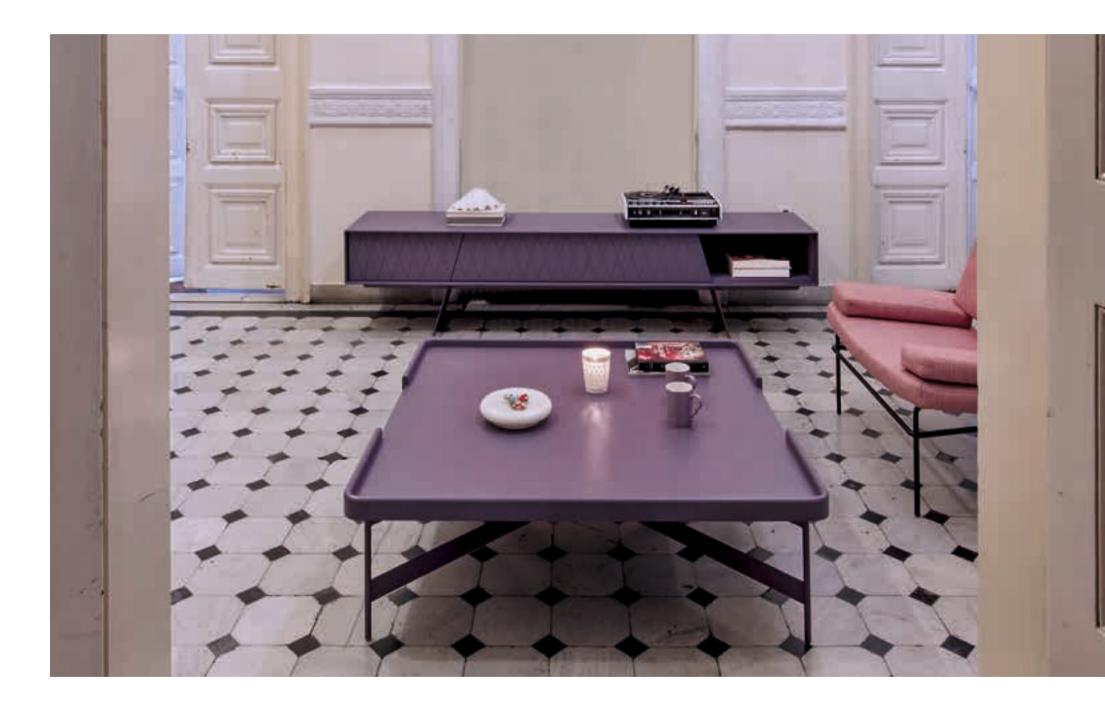

# e-klipse 007

Side table with wooden circular top and lacquered metal base.

T.V. unit in various sizes with open space and one drawer in wood and lacquered.

As the clock is ticking As the list of things you have to do is ever growing As the competiveness is now a part of your life As the questions for the quality of life come and go There is the answer without any question

the collection **e-klipse** was born from an architectural mood and through a simple design and symmetry is able to offer to any space a strong personality

and character.

e-klipse 003

Sideboard in various sizes with four decorated doors and lacquered metal base.

## e-klipse 010

Coffee table in various sizes with open edge and lacquered metal base.

T.V. unit in various sizes with one drawer, one drop door, one open space and lacquered metal base.

The moments you have for your-self doing the things you were born for The dedicated moments you have with the people you care for The devoted moments you have with your loving friends The creative moments you have at your working day It all depends on you