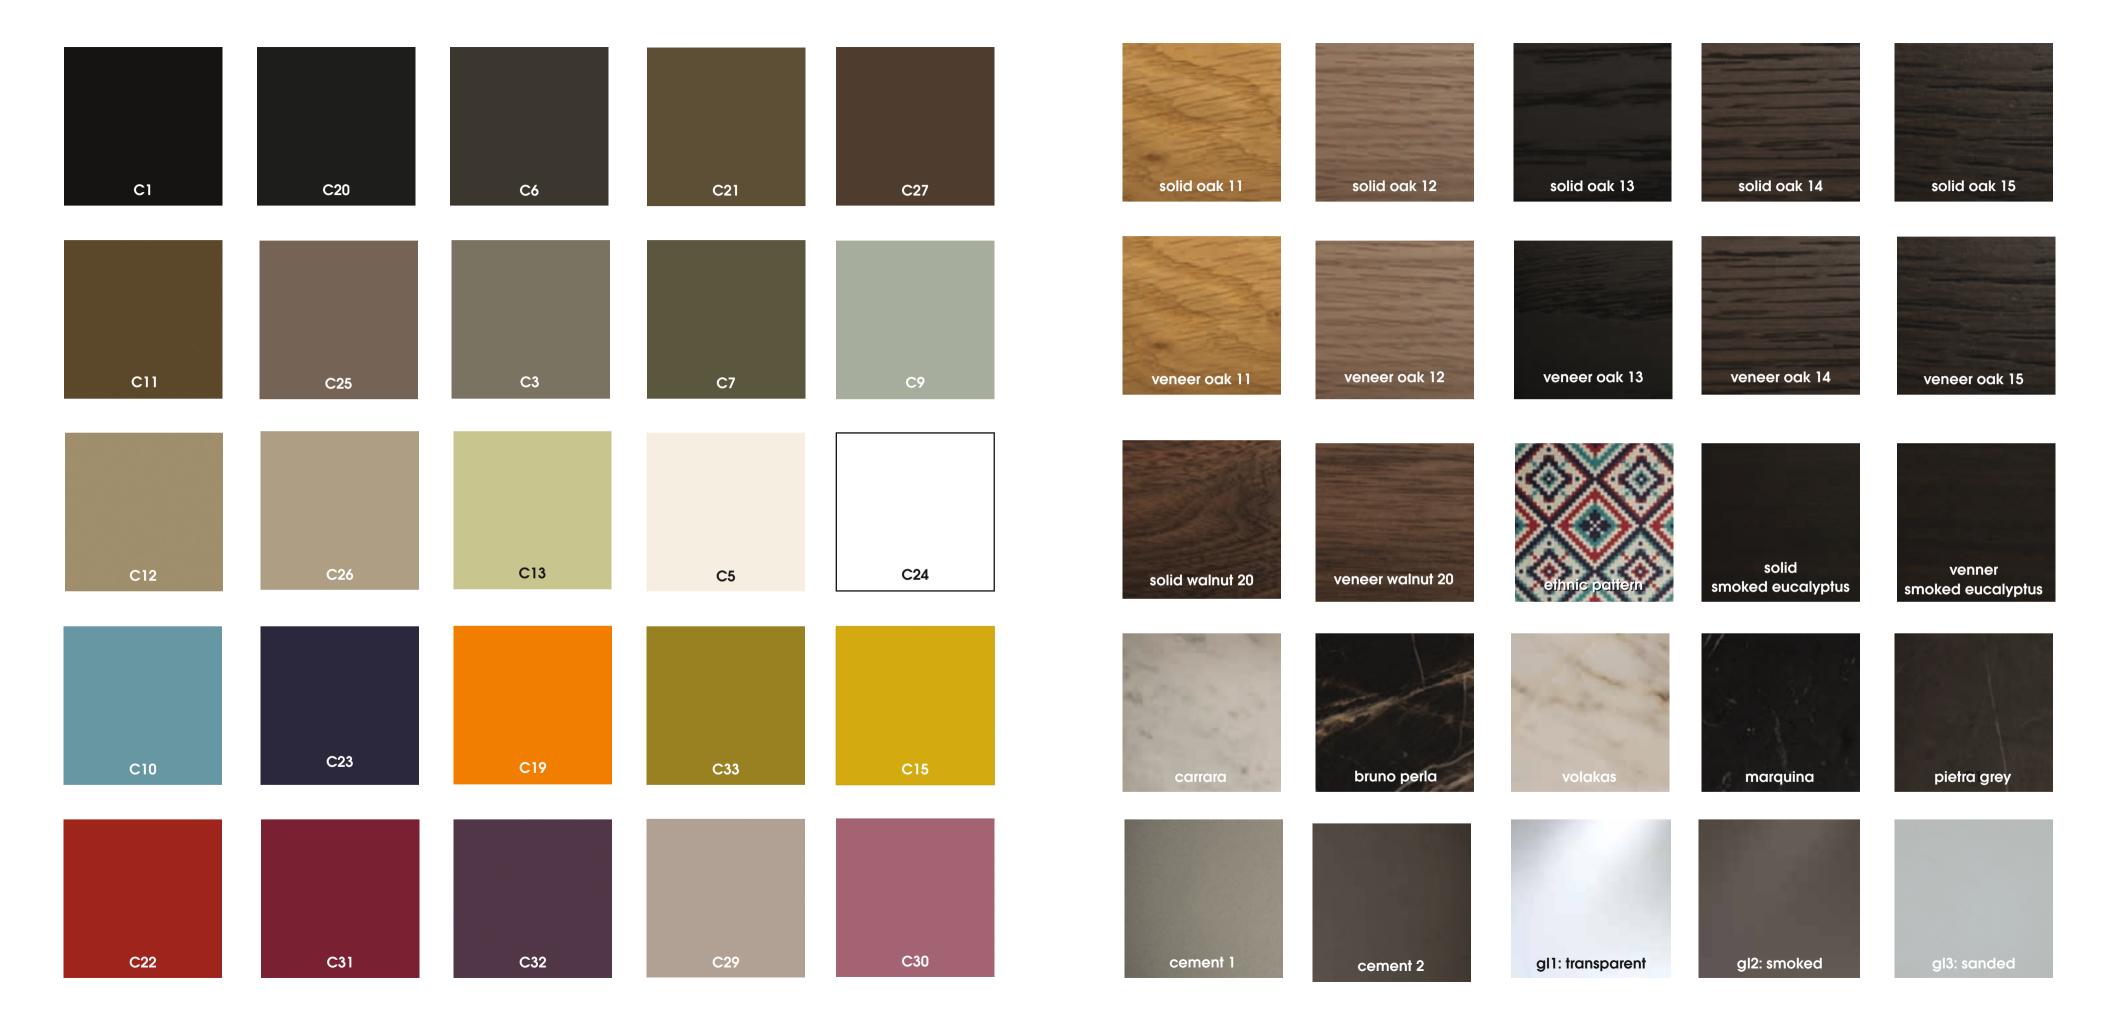

# CICCO-DCI

the collection **acro-bat** is created by the conversation between materials, colors and forms which balance in the modern, giving emphasis on classic design.

A DATE OF THE PARTY OF THE PART

# 001

Table in various sizes with top and round corners in solid wood and lacquered.

mob 011

Upholstery armchair with wooden legs.

# acro-bat

**003**Sideboard in various sizes with four doors, wooden and lacquered base.

acro-bat 003

High board with two doors, wooden and lacquered base.

Table in various sizes with square top and round corners in solid wood and lacquered.

# omicra

**010**Upholstery chair with lacquered metal legs.

Table in various sizes with oval top in solid wood and lacquered.

# acro 010

Upholstery chair with wooden legs.

# mob 011

acro-bat 003

**006**Coffee table in various sizes with shaped magazine shelf in wood and lacquered.

acro-bat 005

# e-klipse 007

Side table with wooden circular top and lacquered metal base.

T.V. unit in various sizes with open space and one drawer in wood and lacquered.

As the clock is ticking As the list of things you have to do is ever growing As the competiveness is now a part of your life As the questions for the quality of life come and go There is the answer without any question

the collection **e-klipse** was born from an architectural mood and through a simple design and symmetry is able to offer to any space a strong personality

and character.

e-klipse 003

Sideboard in various sizes with four decorated doors and lacquered metal base.

# e-klipse 001

Table in various sizes in solid wood and external legs with lacquered metal frame.

omicra 010

High board with four decorated doors and

## e-klipse 010

Coffee table in various sizes with open edge and lacquered metal base.

T.V. unit in various sizes with one drawer, one drop door, one open space and lacquered metal base.

The moments you have for your-self doing the things you were born for The dedicated moments you have with the people you care for The devoted moments you have with your loving friends The creative moments you have at your working day It all depends on you

mobius

against any compromise and beyond any "cliché" the collection **mobius** presents a new life style dedicated to the fans of the high design and elegance.

# mobius 002

Sideboard in various sizes with four doors and wooden base with lacquered metal frame.

page 046 moments is the answer

# mobius

Table in various sizes in wood and lacquered metal frame.

# bo-em

the collection **bo-em** fished in popular culture and recall ethnic traditions to express an original radical chic and alternative proposal.

# bo-em 003 A

Sideboard in various sizes with big drop door in vienna straw and drawer.

page 048 moments is the answer

A big economical crisis lasting a lot of years. A dessiminated low spirit. A luck of trust to the future. A dull behaviour, and ideals. This is the ground on which al2 was blossomed. A radical project. A refusal to obedience and compromise.

# mos-i-ko

the collection **mos-i-ko** plays ironically on the rigid geometry of contemporary design to offer a unique and captivating product.

# mos-i-ko 001 FM

Table in various sizes with full marble top and solid wood base.

# alhambra

**alhambra** collection keeps minimalistic references and revises them in a more mediterranean way of living.

# alhambra 003 A

Sideboard in various sizes with four doors and decorative motif.

# alhambra 001 C

Table in various sizes with shaped oval top and curved edge in solid wood.

# vintm

collection **vintme** express a "vintage" trend going to dredge up the atmosphere of the early 60s and revised in a modern key.

## vintme 002

Table in various sizes with solid wood and lacquered metal frame.

# night moments

keep balace to your dreams as the **mos-i-ko bed** hugs your personal landscape.

# mos-i-ko 051

Bed with upholstery headboard, upholstery frame and wooden legs.

# mos-i-ko 055

## bo 010

wooden anatomic stool in varius colors

mos-i-ko 053 Bedside with one drawer and wooden base.

page 071 moments is the answer

#### mos-i-ko 052

Bed with upholstery headboard, wooden frame and wooden legs.

# mos-i-ko 057

Chest of four doors and wooden open shelf.

# ms 006 A

page 074 moments is the answer

Bedside with two drawers.

# acro

acro 011

Upholstery chair with wooden legs.

ob

mob 011

Upholstery chair with wooden legs.

mos-i-ko [S]

mos-i-ko system is a mind game combined with storage needs creating your strictly personal architectural landscape.

# hanging

ms units in various sizes and colors

ms proposal 16

ms proposal 17

ms proposal 18