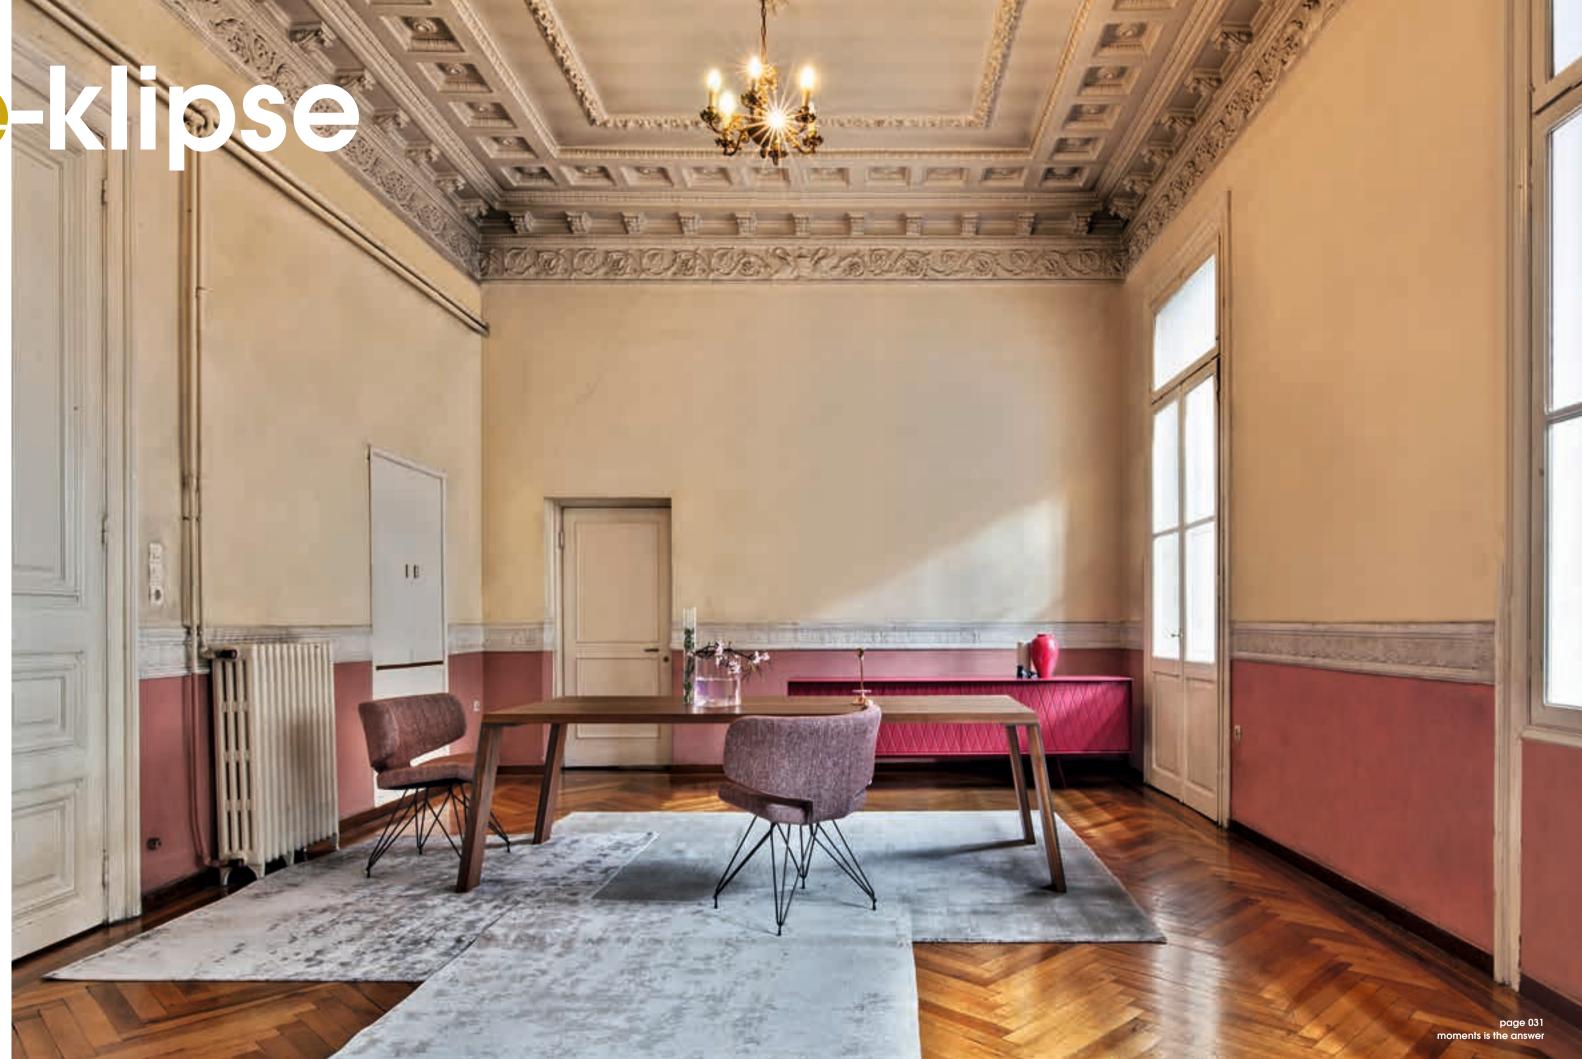

the collection **e-klipse** was born from an architectural mood and through a simple design and symmetry is able to offer to any space a strong personality

and character.

e-klipse 003

Sideboard in various sizes with four decorated doors and lacquered metal base.

# e-klipse 001

Table in various sizes in solid wood and external legs with lacquered metal frame.

omicra 010

High board with four decorated doors and