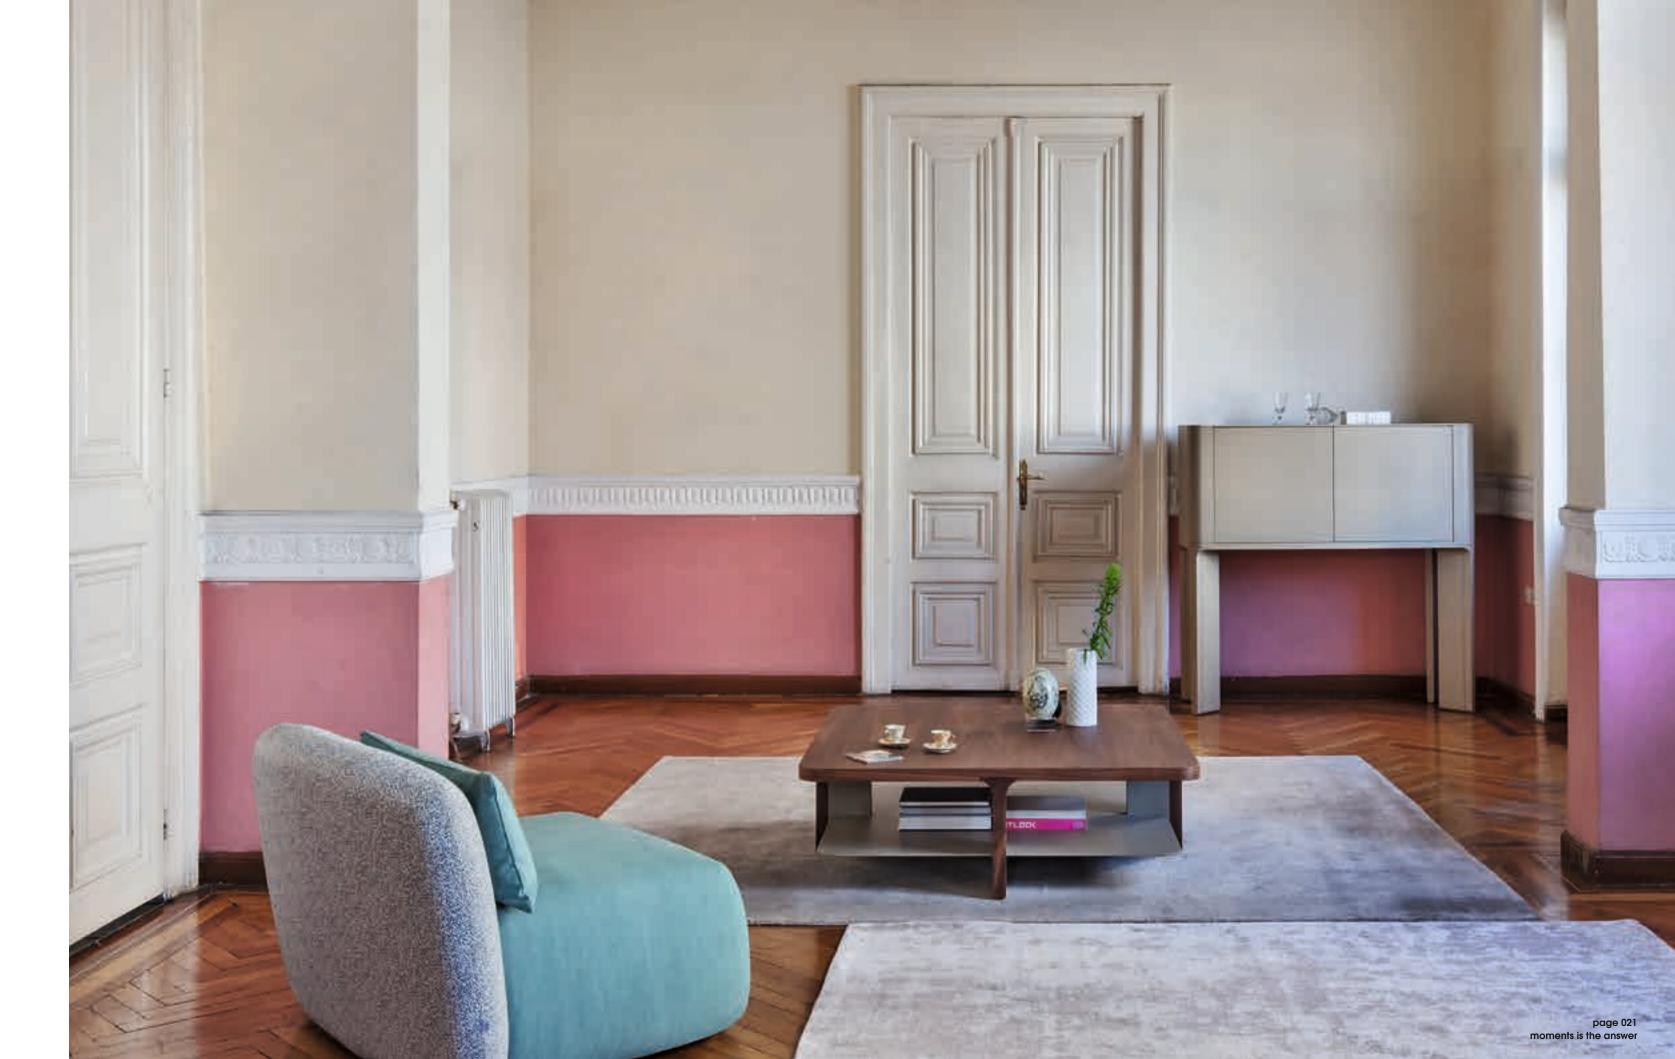

# mob 011

acro-bat 003

**006**Coffee table in various sizes with shaped magazine shelf in wood and lacquered.

acro-bat 005