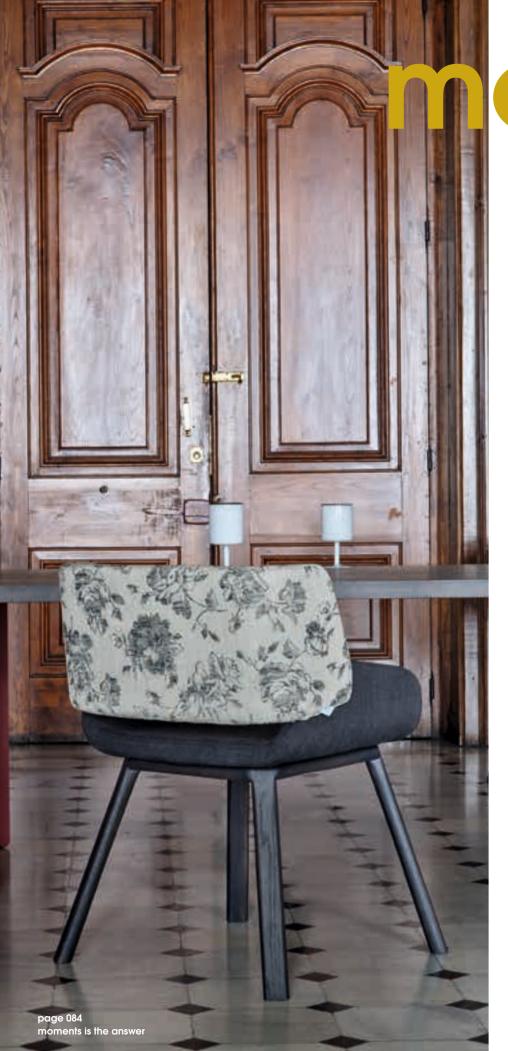

# 001

Table in various sizes with top and round corners in solid wood and lacquered.

mob 011

Upholstery armchair with wooden legs.