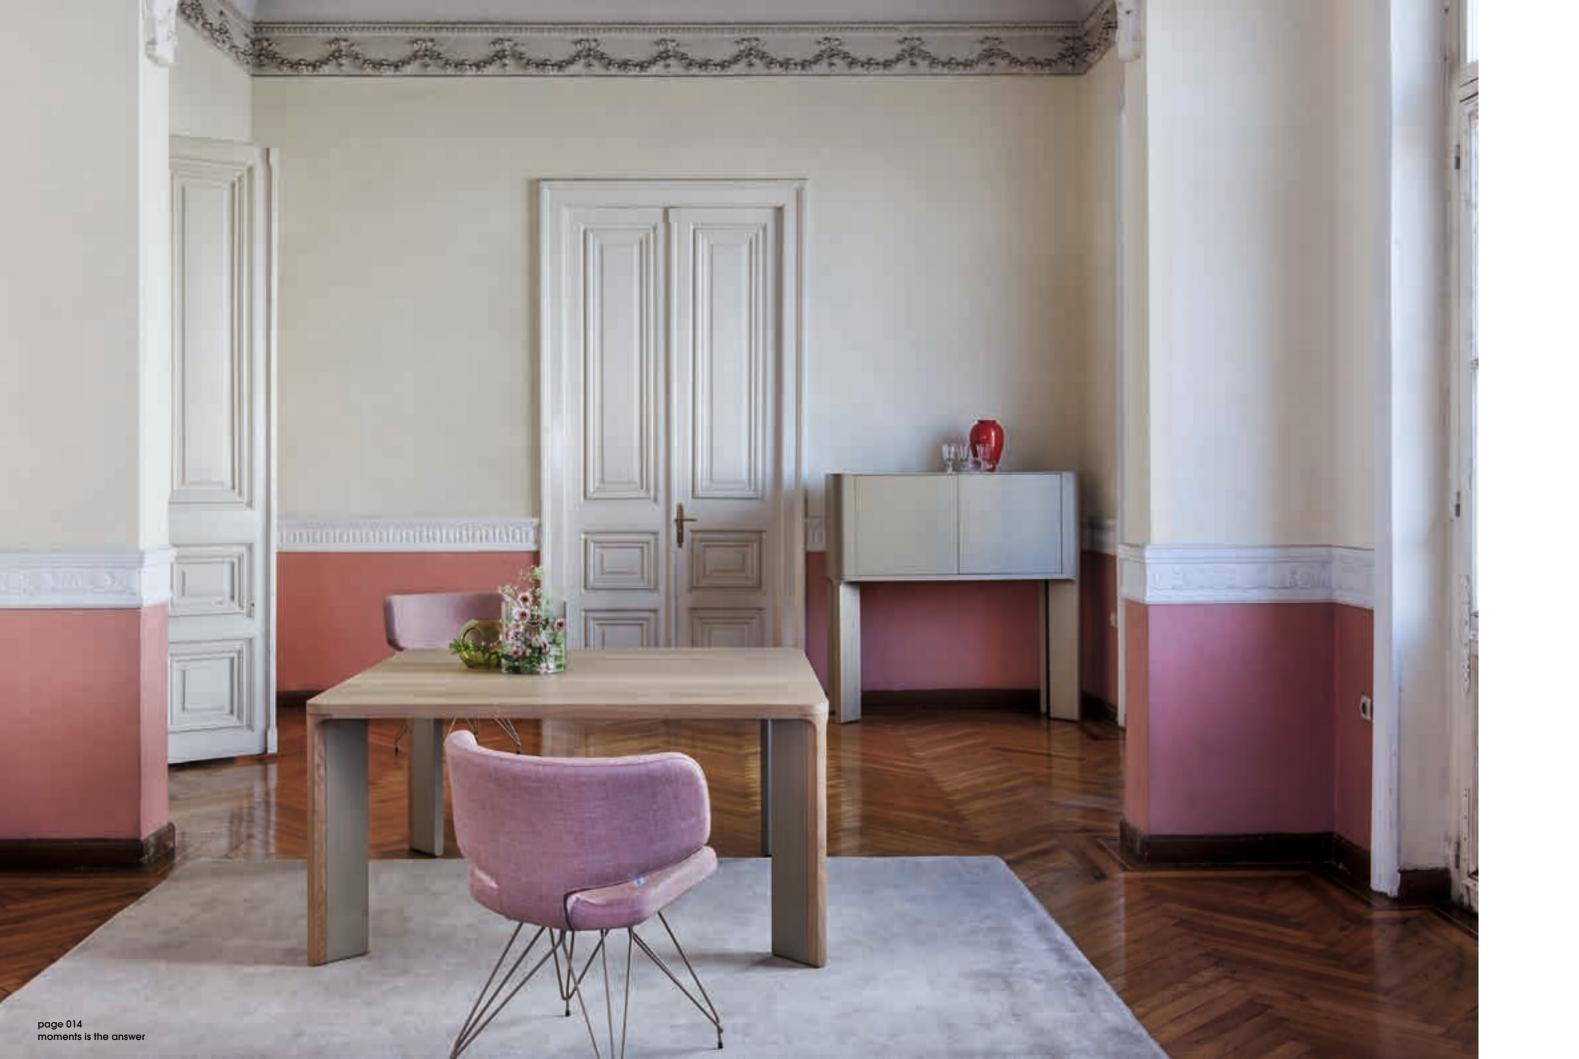

# 001

Table in various sizes with top and round corners in solid wood and lacquered.

mob 011

Upholstery armchair with wooden legs.

# acro-bat

**003**Sideboard in various sizes with four doors, wooden and lacquered base.

acro-bat 003

High board with two doors, wooden and lacquered base.

Table in various sizes with square top and round corners in solid wood and lacquered.