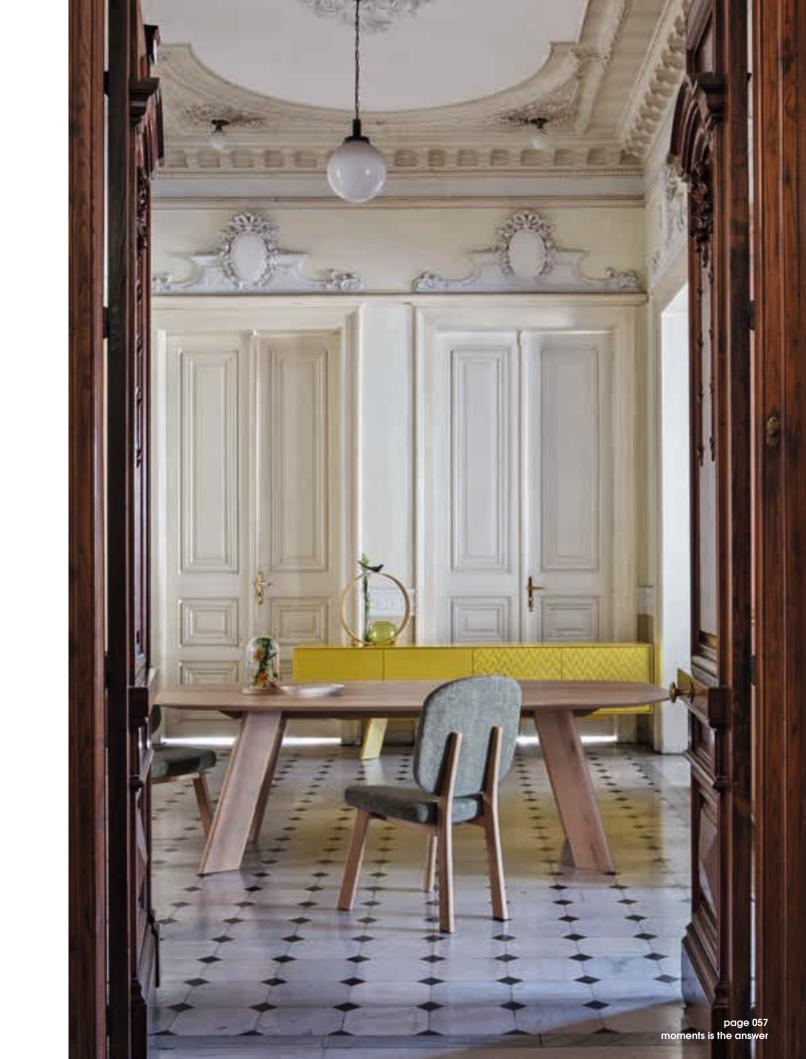

# 001

Table in various sizes with top and round corners in solid wood and lacquered.

mob 011

Upholstery armchair with wooden legs.

# acro-bat

**003**Sideboard in various sizes with four doors, wooden and lacquered base.

acro-bat 003

High board with two doors, wooden and lacquered base.

Table in various sizes with square top and round corners in solid wood and lacquered.