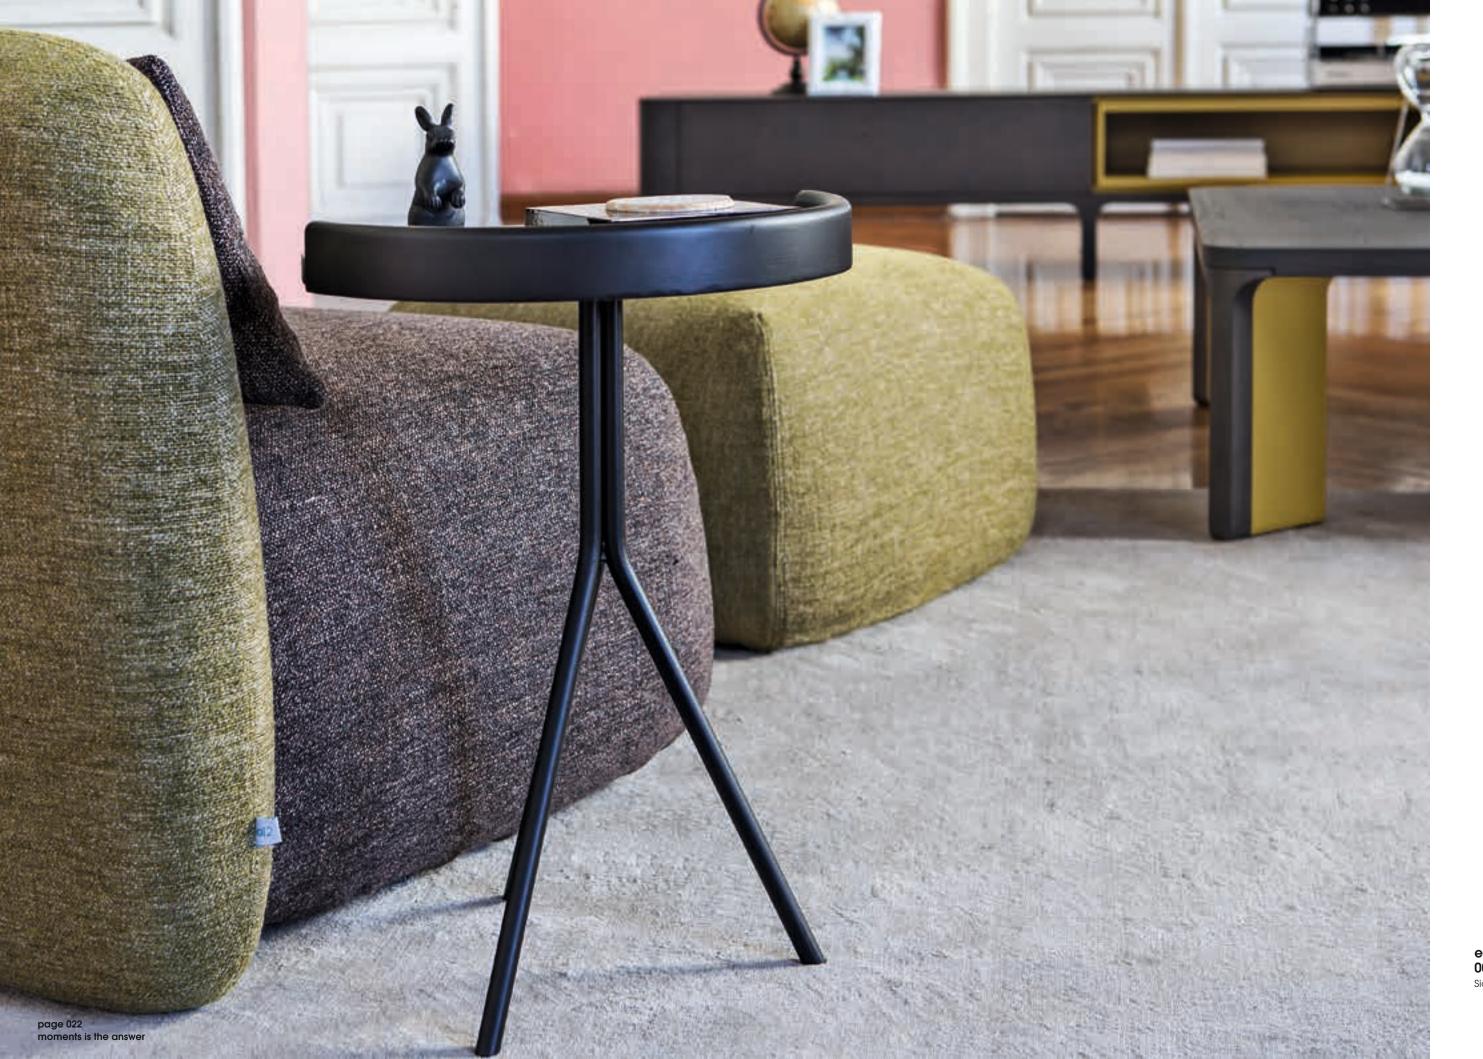

# e-klipse 007

Side table with wooden circular top and lacquered metal base.

T.V. unit in various sizes with open space and one drawer in wood and lacquered.

As the clock is ticking As the list of things you have to do is ever growing As the competiveness is now a part of your life As the questions for the quality of life come and go There is the answer without any question