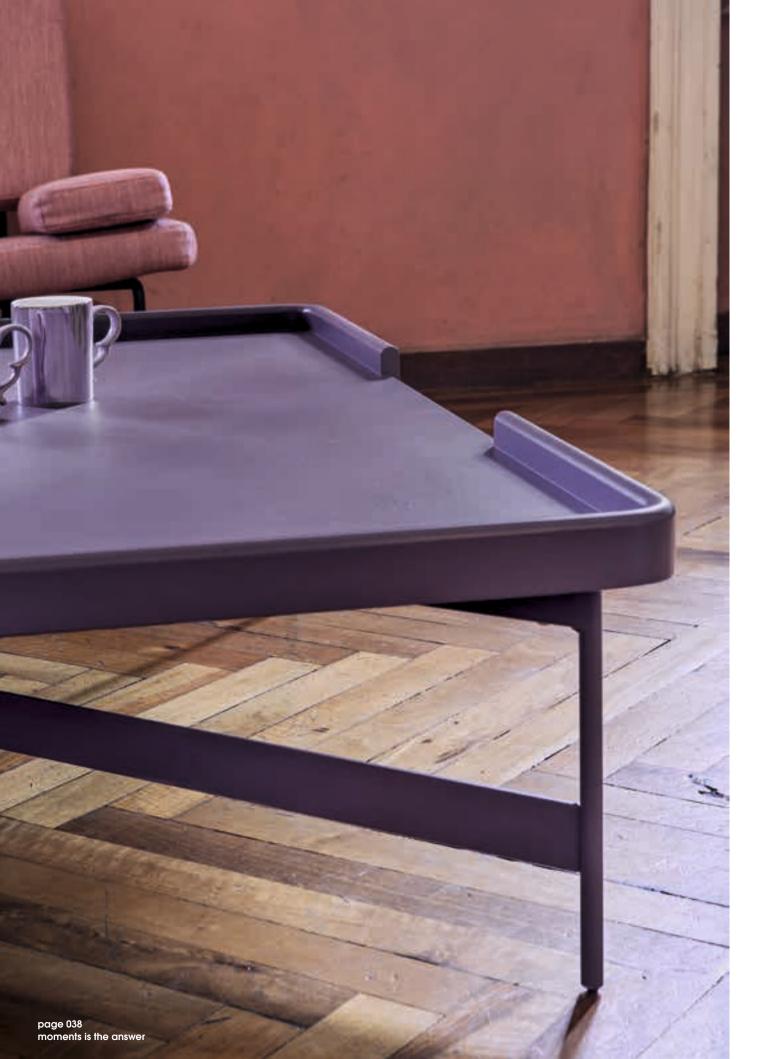

# mob 011

acro-bat 003

**006**Coffee table in various sizes with shaped magazine shelf in wood and lacquered.

acro-bat 005

## e-klipse 010

Coffee table in various sizes with open edge and lacquered metal base.

T.V. unit in various sizes with one drawer, one drop door, one open space and lacquered metal base.

The moments you have for your-self doing the things you were born for The dedicated moments you have with the people you care for The devoted moments you have with your loving friends The creative moments you have at your working day It all depends on you