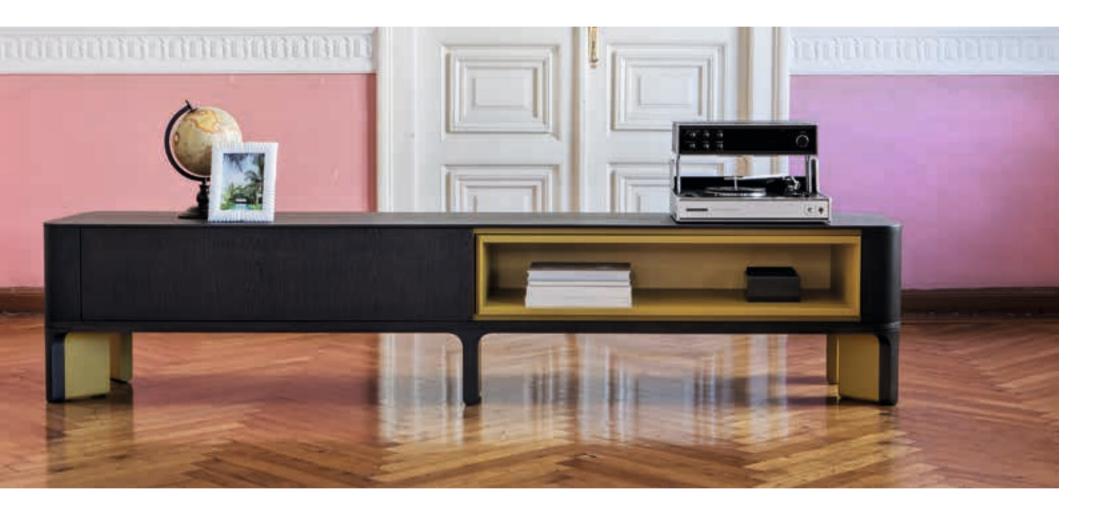

# e-klipse 007

Side table with wooden circular top and lacquered metal base.

T.V. unit in various sizes with open space and one drawer in wood and lacquered.

As the clock is ticking As the list of things you have to do is ever growing As the competiveness is now a part of your life As the questions for the quality of life come and go There is the answer without any question