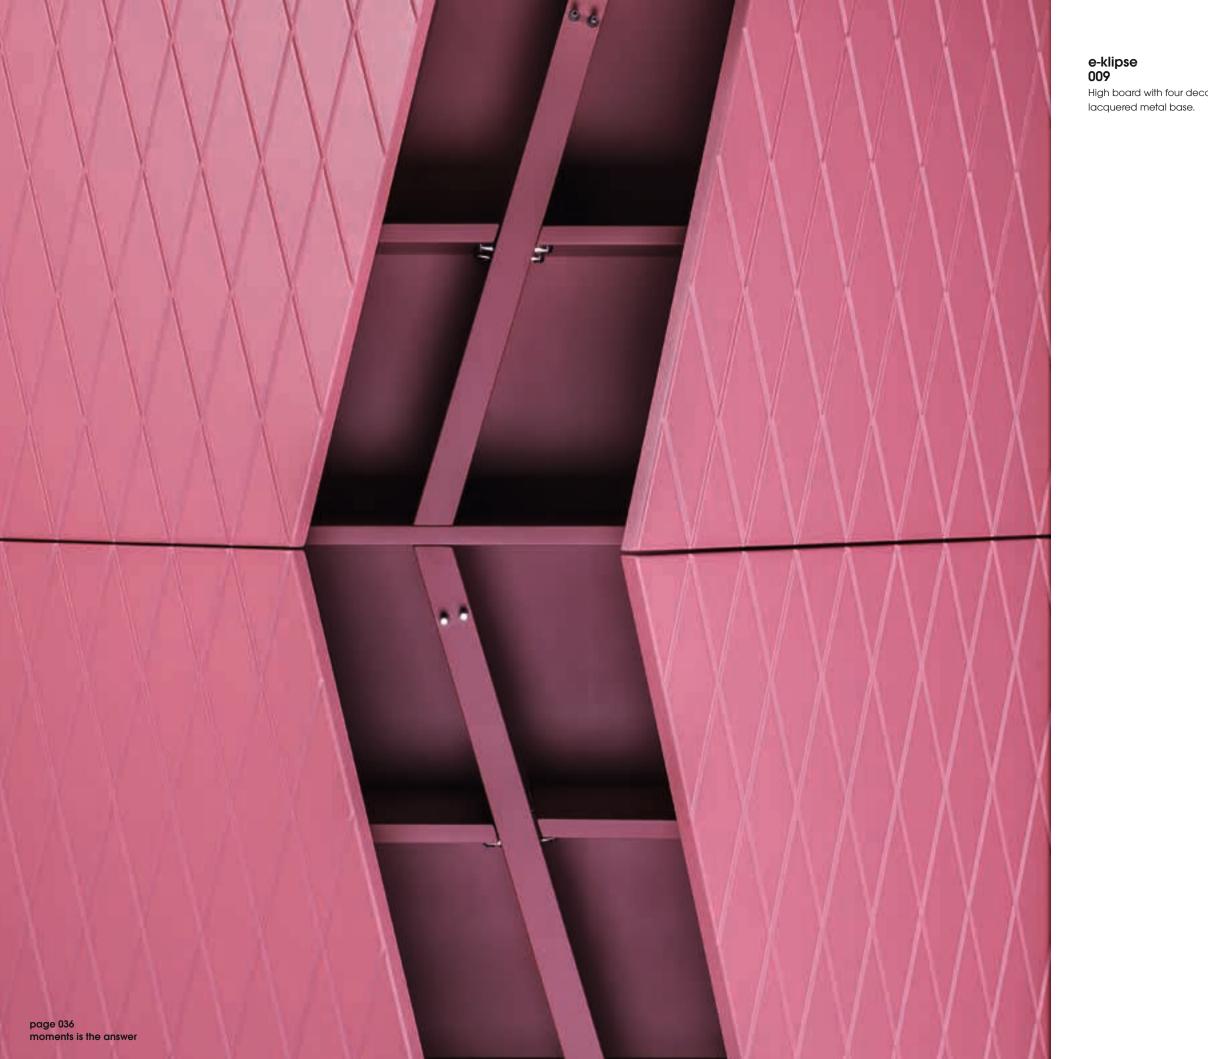

the collection **e-klipse** was born from an architectural mood and through a simple design and symmetry is able to offer to any space a strong personality

and character.

e-klipse 003

Sideboard in various sizes with four decorated doors and lacquered metal base.