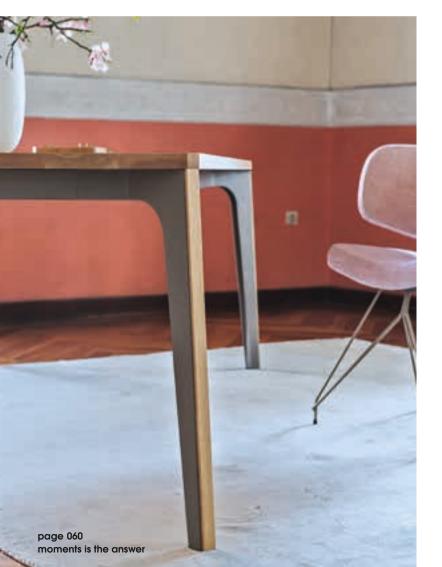

# CICCO-DCI

the collection **acro-bat** is created by the conversation between materials, colors and forms which balance in the modern, giving emphasis on classic design.

A DATE OF THE PARTY OF THE PART

# 001

Table in various sizes with top and round corners in solid wood and lacquered.

mob 011

Upholstery armchair with wooden legs.