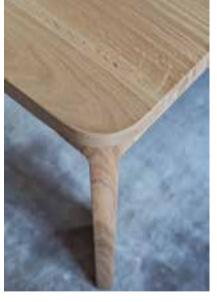

# 001

Table in various sizes with top and round corners in solid wood and lacquered.

mob 011

Upholstery armchair with wooden legs.