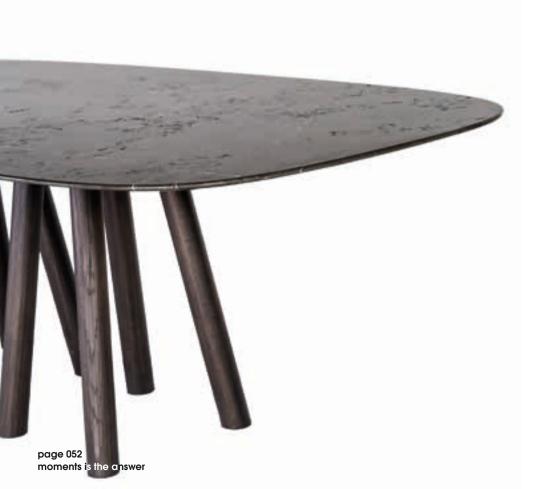

# acro-bat

**003**Sideboard in various sizes with four doors, wooden and lacquered base.

acro-bat 003

High board with two doors, wooden and lacquered base.

Table in various sizes with square top and round corners in solid wood and lacquered.