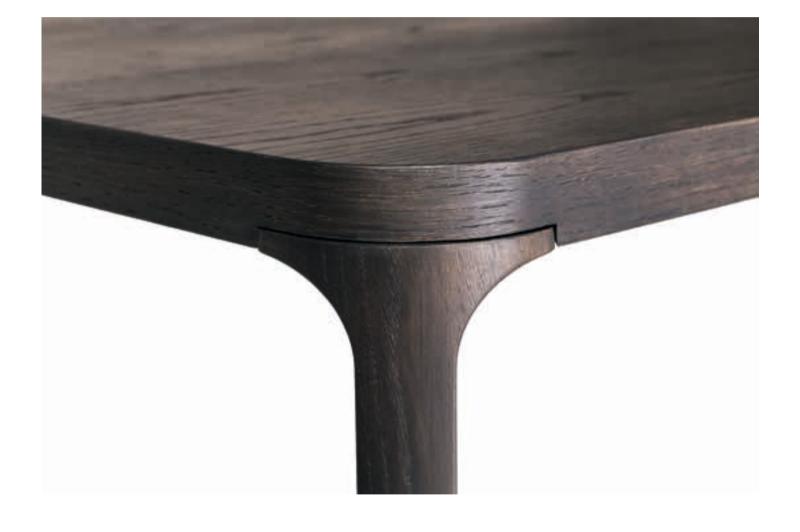

# 001

Table in various sizes with top and round corners in solid wood and lacquered.

mob 011

Upholstery armchair with wooden legs.