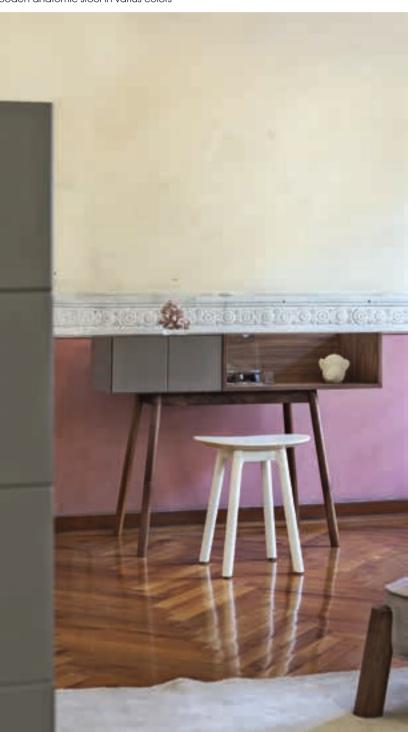

## bo 010

wooden anatomic stool in varius colors

mos-i-ko 053 Bedside with one drawer and wooden base.

page 071 moments is the answer