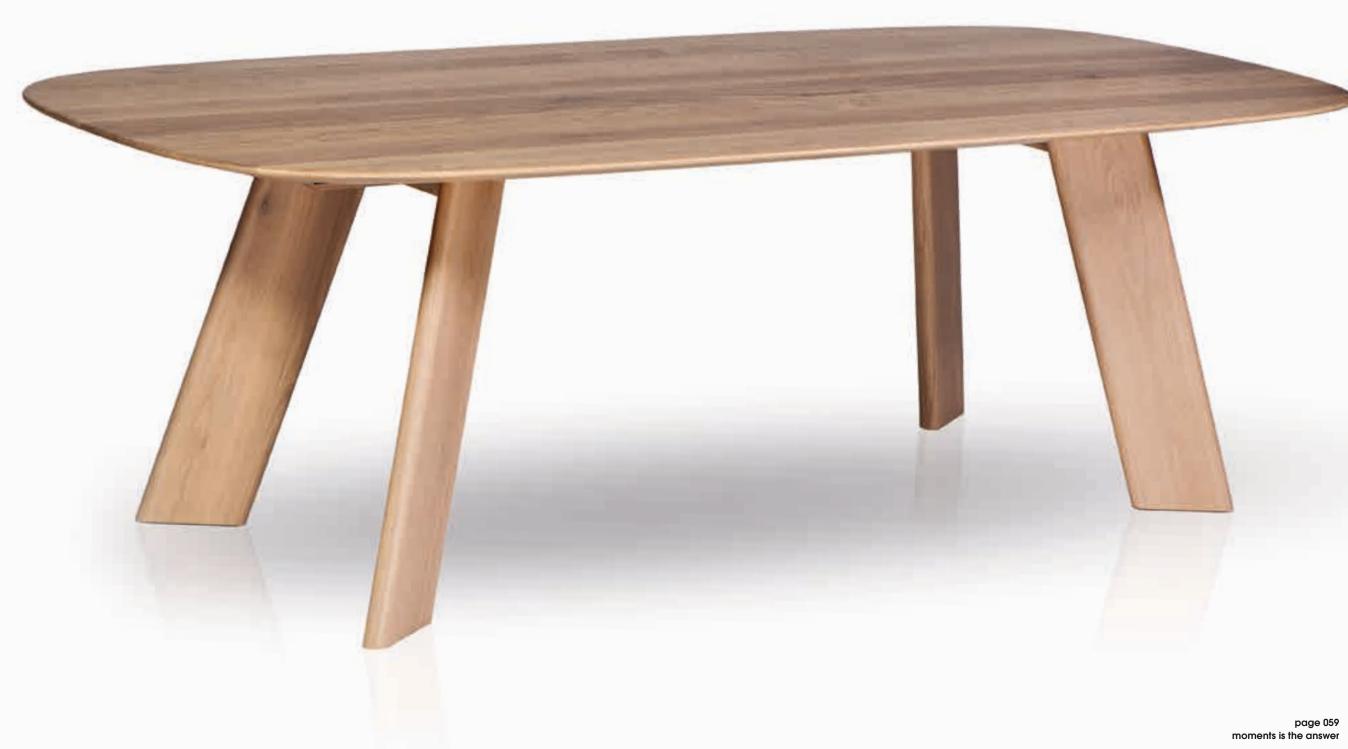

# 001

Table in various sizes with top and round corners in solid wood and lacquered.

mob 011

Upholstery armchair with wooden legs.