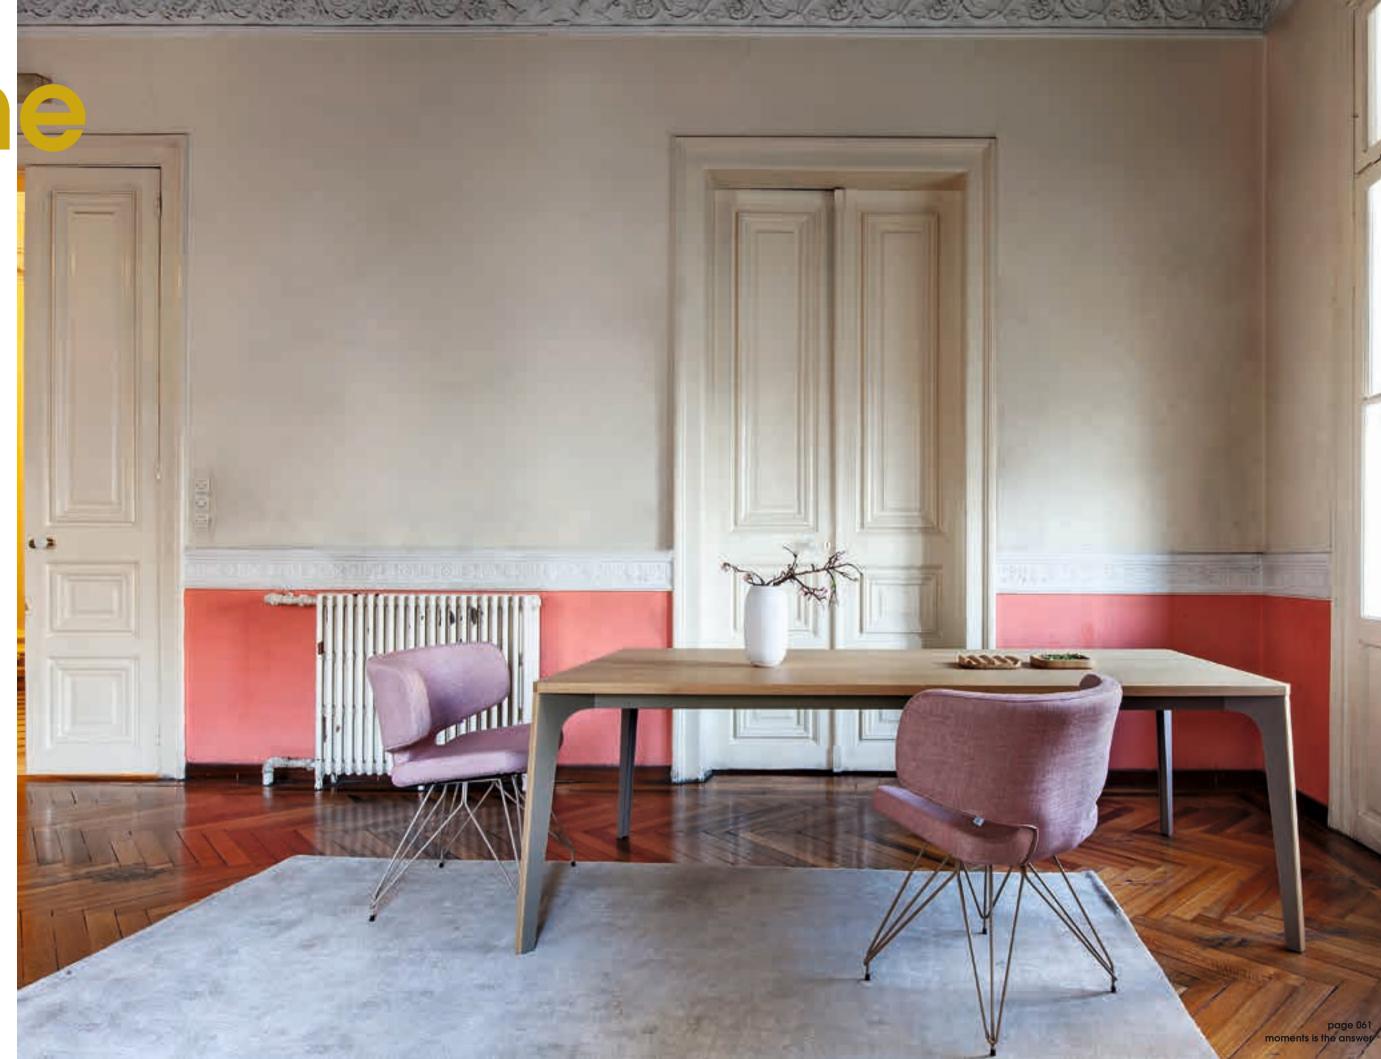

# CICCO-DCI

the collection **acro-bat** is created by the conversation between materials, colors and forms which balance in the modern, giving emphasis on classic design.

A DATE OF THE PARTY OF THE PART

# 001

Table in various sizes with top and round corners in solid wood and lacquered.

mob 011

Upholstery armchair with wooden legs.