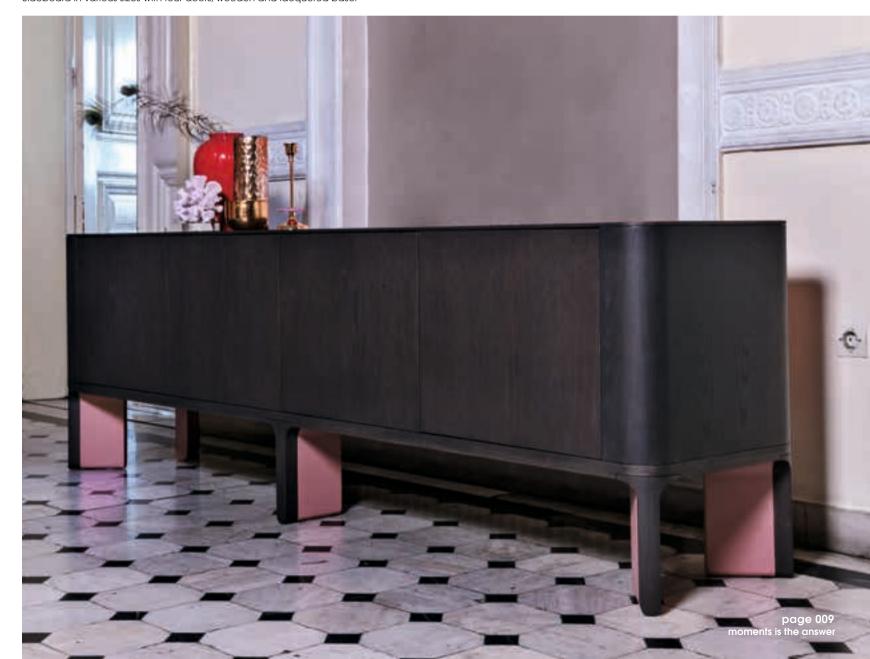

# acro-bat

**003**Sideboard in various sizes with four doors, wooden and lacquered base.

acro-bat 003

High board with two doors, wooden and lacquered base.

Table in various sizes with square top and round corners in solid wood and lacquered.