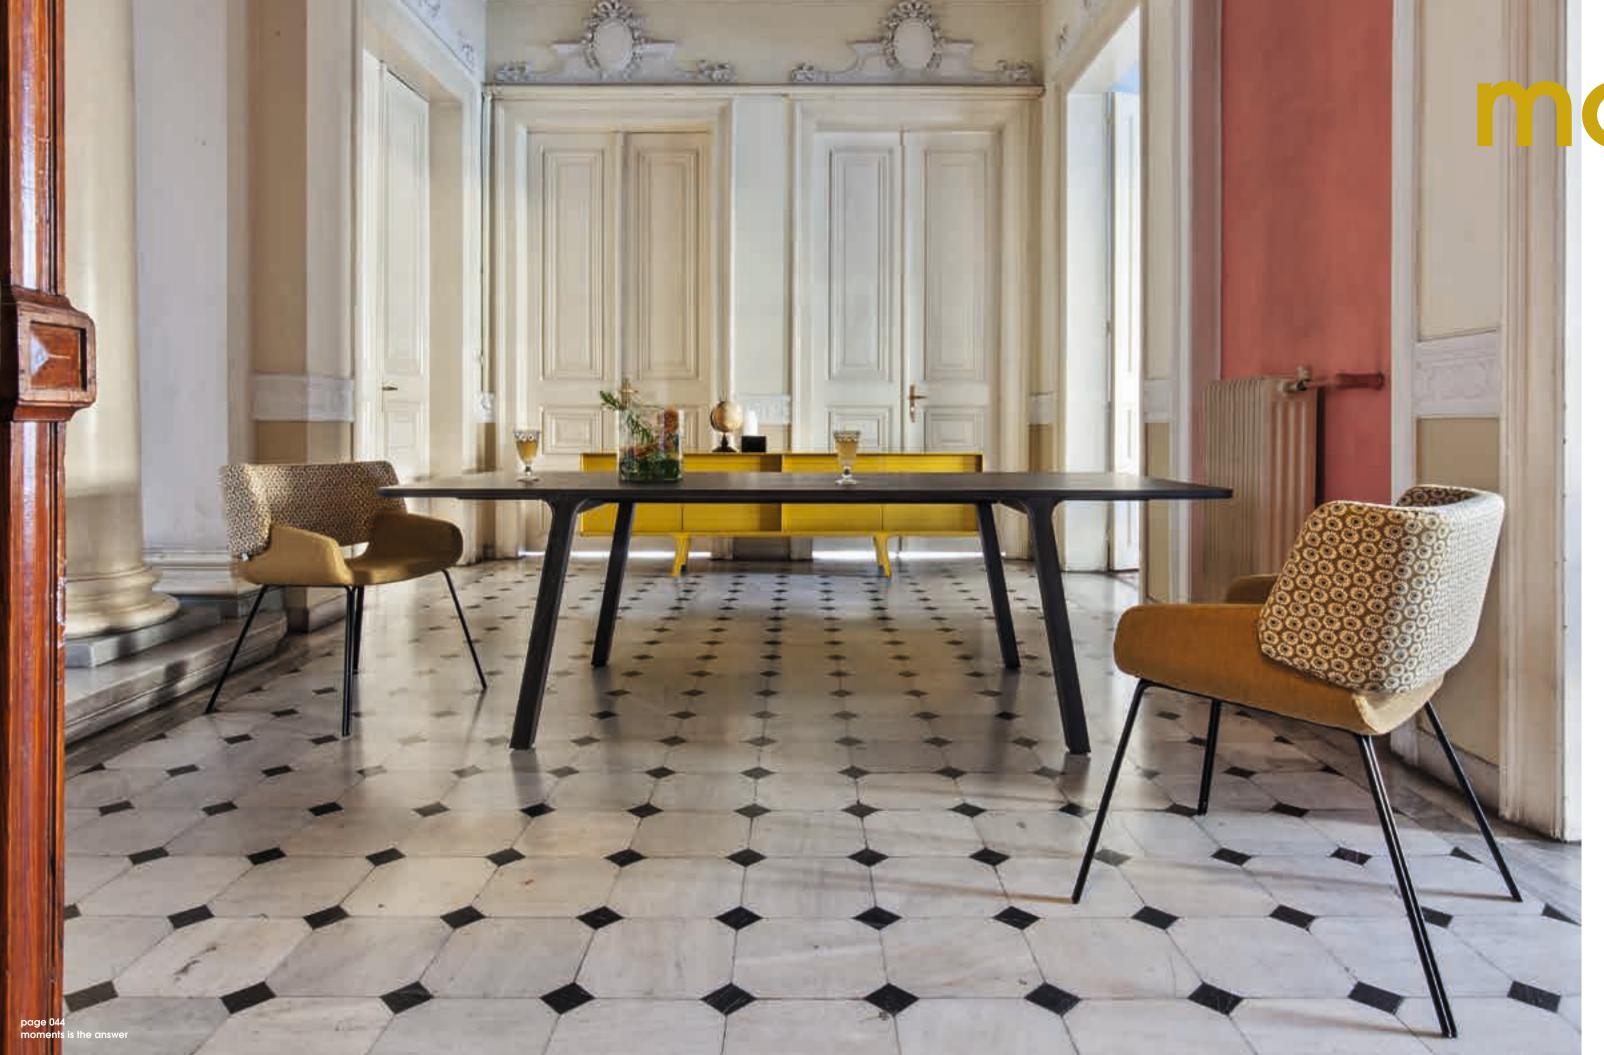

# 001

Table in various sizes with top and round corners in solid wood and lacquered.

mob 011

Upholstery armchair with wooden legs.

# acro-bat

**003**Sideboard in various sizes with four doors, wooden and lacquered base.

acro-bat 003

High board with two doors, wooden and lacquered base.

Table in various sizes with square top and round corners in solid wood and lacquered.