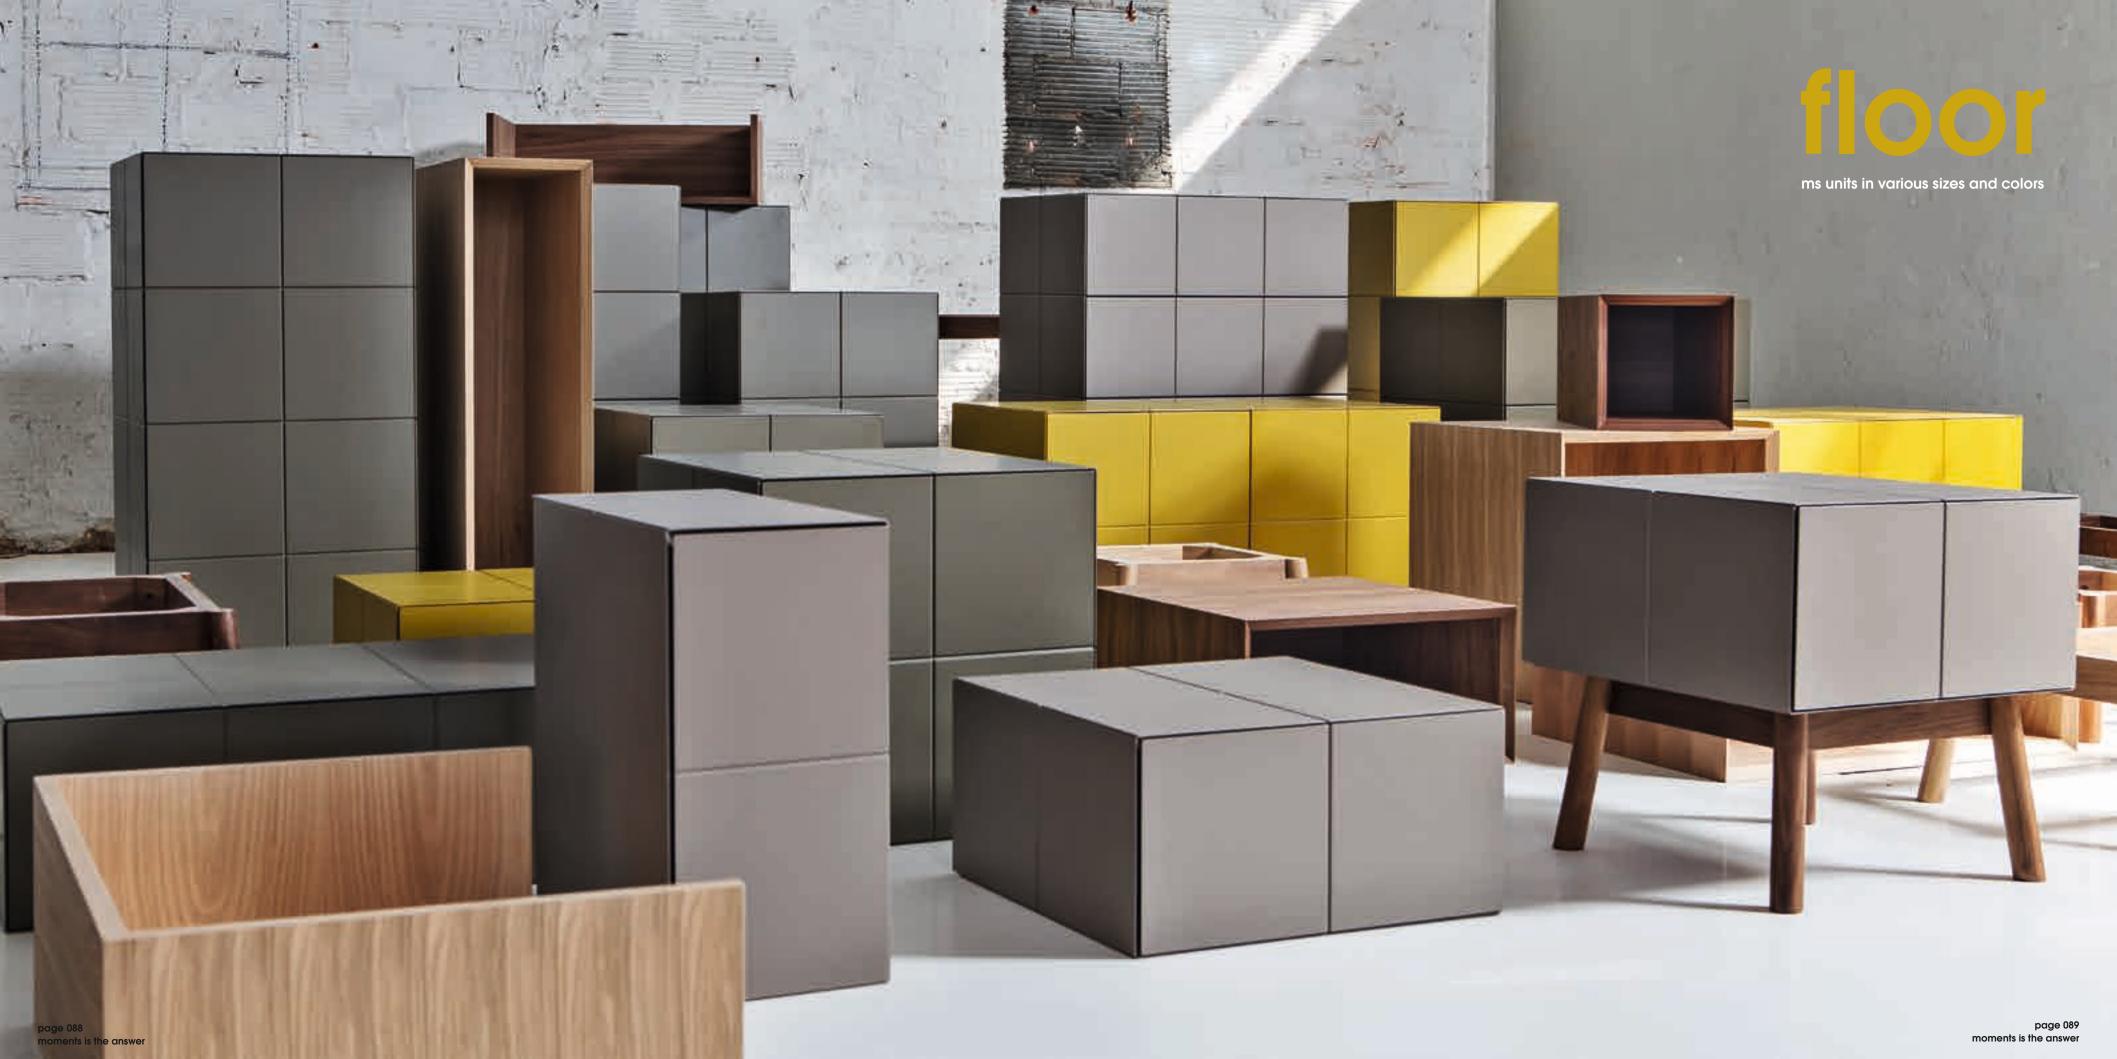

# acro

acro 011

Upholstery chair with wooden legs.

ob

mob 011

Upholstery chair with wooden legs.

mos-i-ko [S]

mos-i-ko system is a mind game combined with storage needs creating your strictly personal architectural landscape.

# hanging

ms units in various sizes and colors

ms proposal 16

ms proposal 17

ms proposal 18