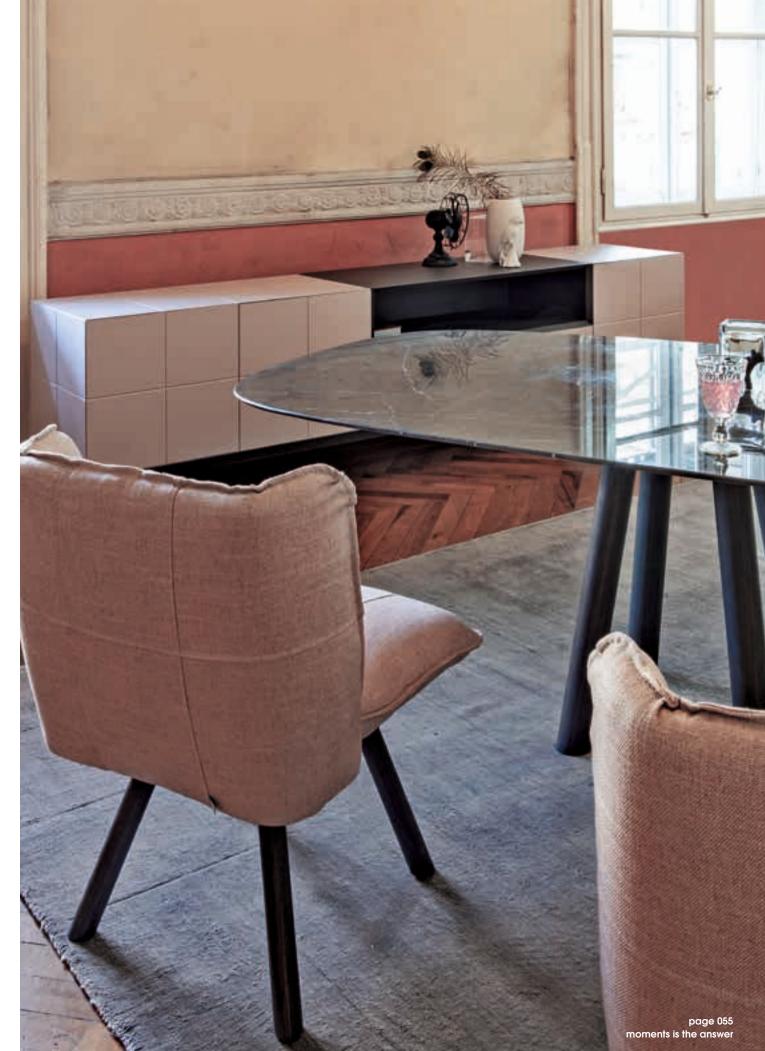

# mos-i-ko

the collection **mos-i-ko** plays ironically on the rigid geometry of contemporary design to offer a unique and captivating product.

# mos-i-ko 001 FM

Table in various sizes with full marble top and solid wood base.

# omicra

**010**Upholstery chair with lacquered metal legs.

Table in various sizes with oval top in solid wood and lacquered.