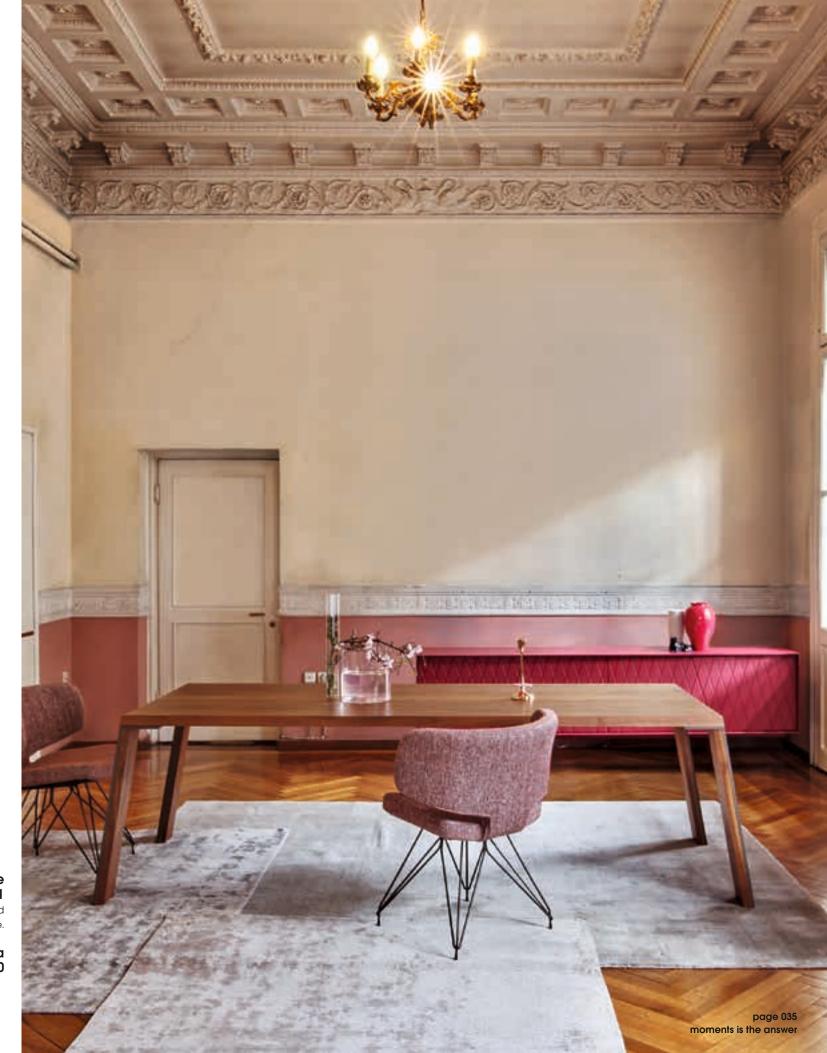

The moments you have for your-self doing the things you were born for

The dedicated moments you have with the people you care for

The devoted moments you have with your loving friends

The creative moments you have at your working day It all depends on you

## e-klipse 010

Coffee table in various sizes with open edge and lacquered metal base.

T.V. unit in various sizes with one drawer, one drop door, one open space and lacquered metal base.

The moments you have for your-self doing the things you were born for The dedicated moments you have with the people you care for The devoted moments you have with your loving friends The creative moments you have at your working day It all depends on you