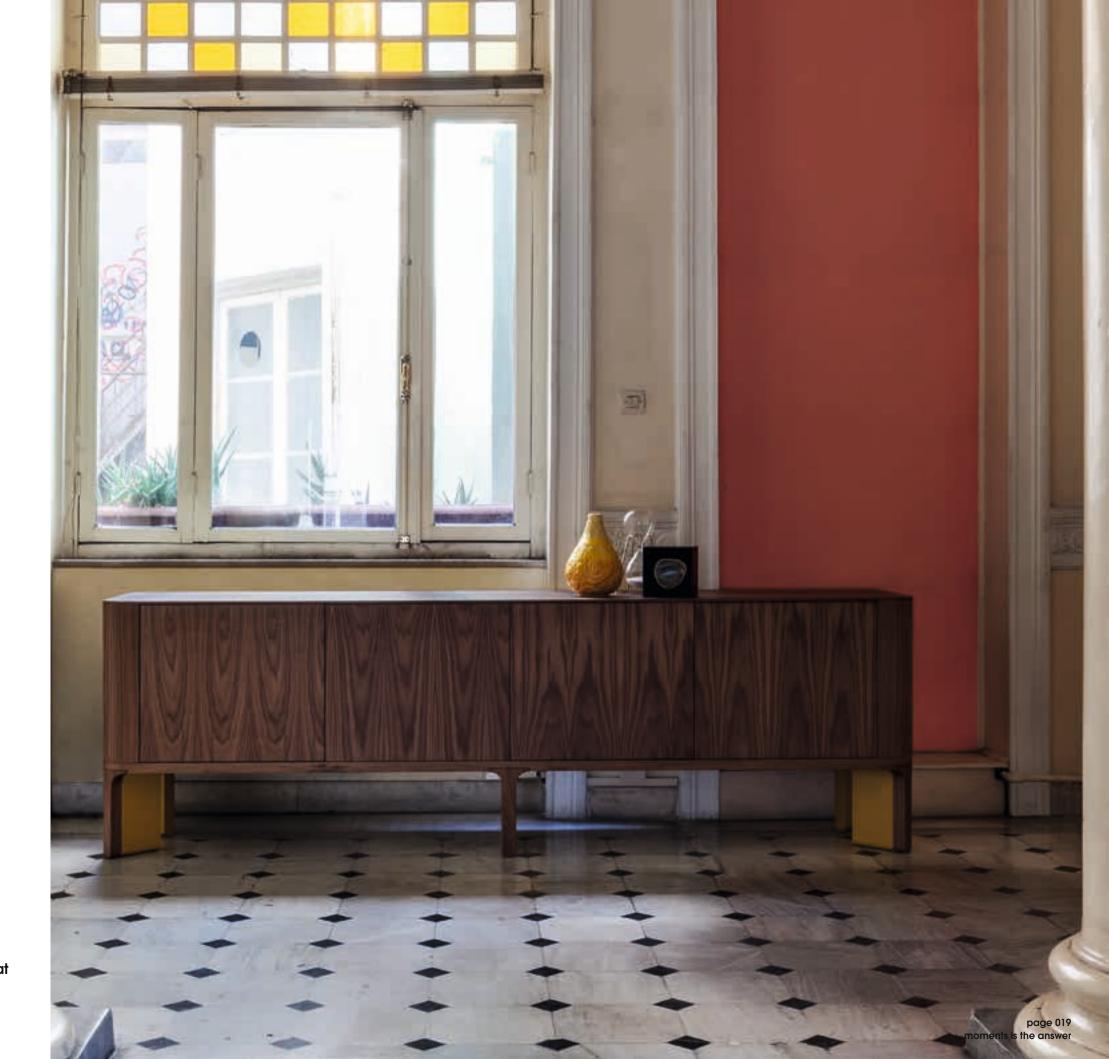

# acro-bat

**003**Sideboard in various sizes with four doors, wooden and lacquered base.

acro-bat 003

High board with two doors, wooden and lacquered base.

Table in various sizes with square top and round corners in solid wood and lacquered.