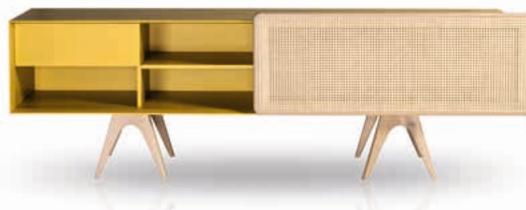

# bo-em 003 A

Sideboard in various sizes with big drop door in vienna straw and drawer.

page 048 moments is the answer

A big economical crisis lasting a lot of years. A dessiminated low spirit. A luck of trust to the future. A dull behaviour, and ideals. This is the ground on which al2 was blossomed. A radical project. A refusal to obedience and compromise.