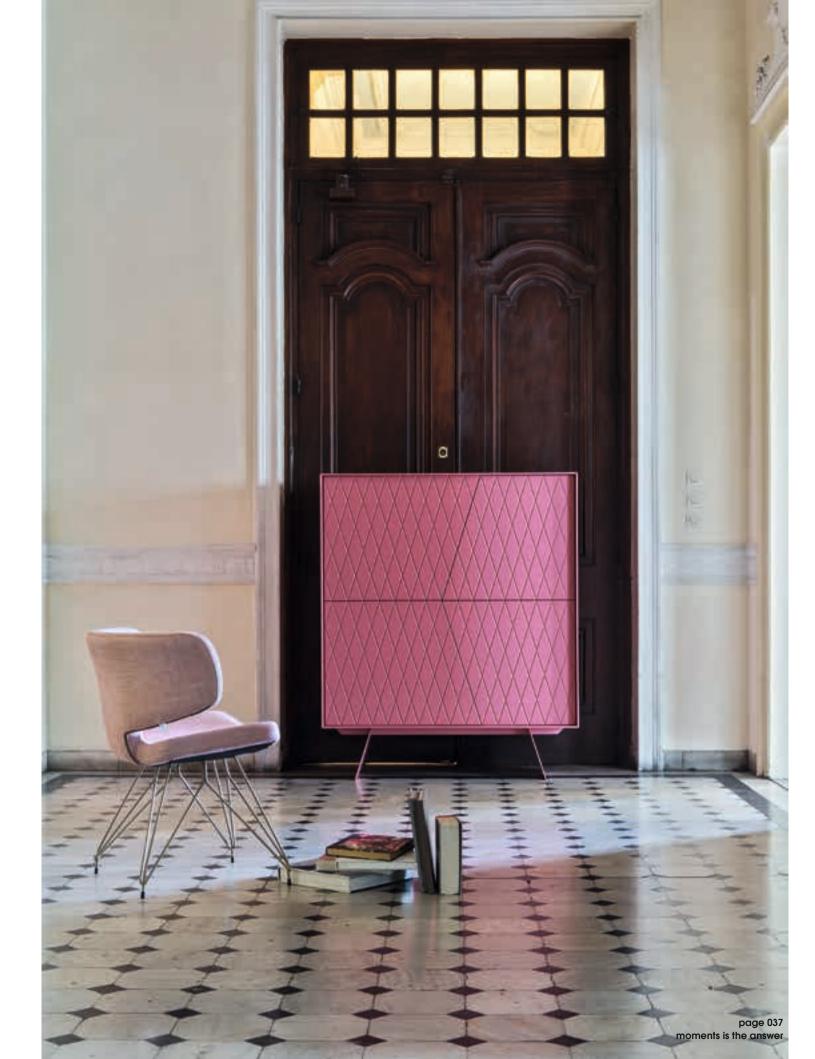

the collection **e-klipse** was born from an architectural mood and through a simple design and symmetry is able to offer to any space a strong personality

and character.

e-klipse 003

Sideboard in various sizes with four decorated doors and lacquered metal base.