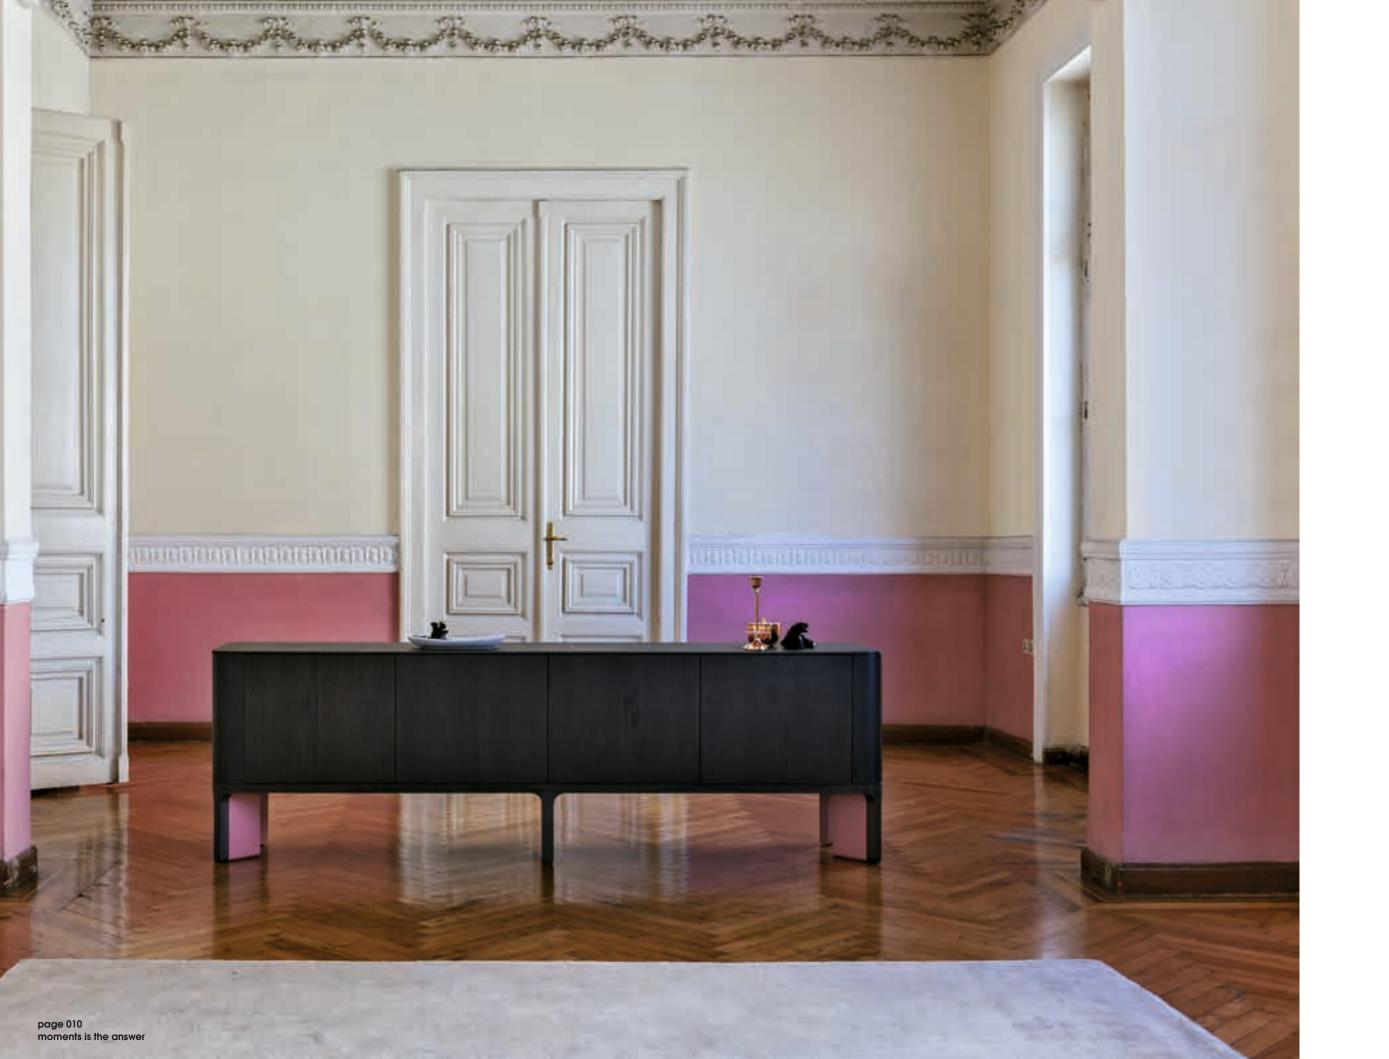

# acro-bat

**003**Sideboard in various sizes with four doors, wooden and lacquered base.

acro-bat 003

High board with two doors, wooden and lacquered base.

Table in various sizes with square top and round corners in solid wood and lacquered.