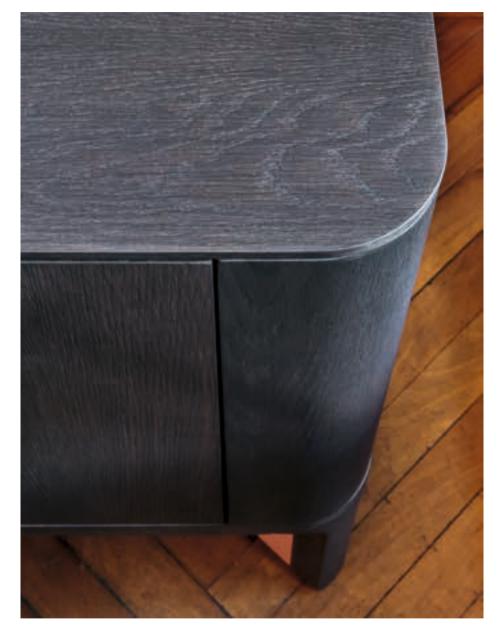

# acro-bat

**003**Sideboard in various sizes with four doors, wooden and lacquered base.

acro-bat 003

High board with two doors, wooden and lacquered base.

Table in various sizes with square top and round corners in solid wood and lacquered.