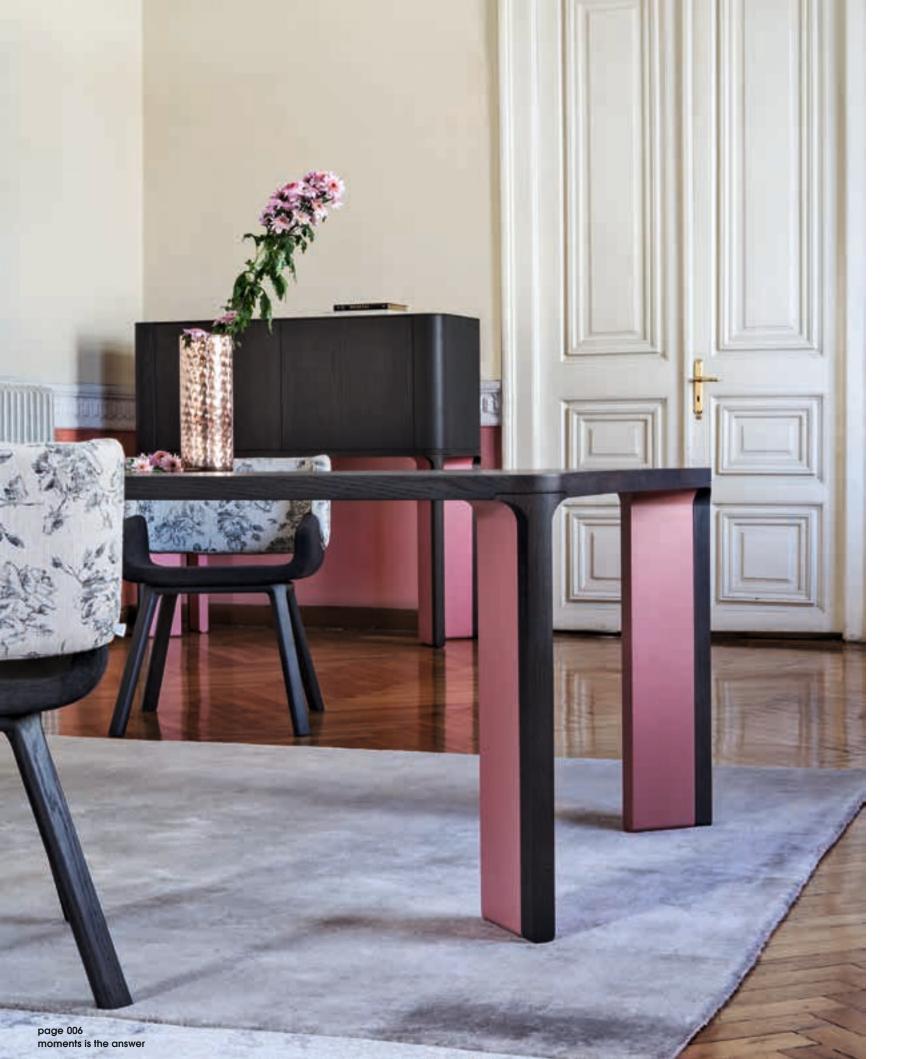

# 001

Table in various sizes with top and round corners in solid wood and lacquered.

mob 011

Upholstery armchair with wooden legs.

# acro-bat

**003**Sideboard in various sizes with four doors, wooden and lacquered base.

acro-bat 003

High board with two doors, wooden and lacquered base.

Table in various sizes with square top and round corners in solid wood and lacquered.