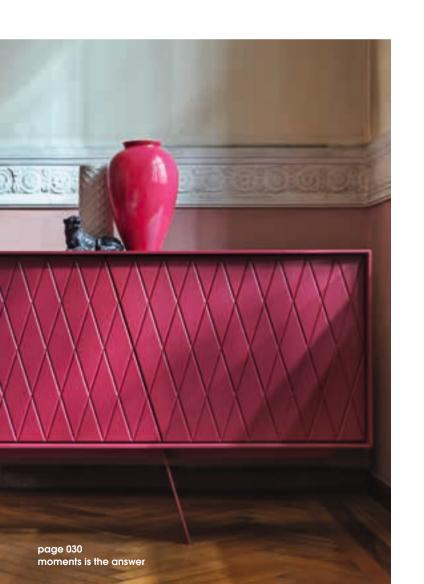

the collection **e-klipse** was born from an architectural mood and through a simple design and symmetry is able to offer to any space a strong personality

and character.

e-klipse 003

Sideboard in various sizes with four decorated doors and lacquered metal base.