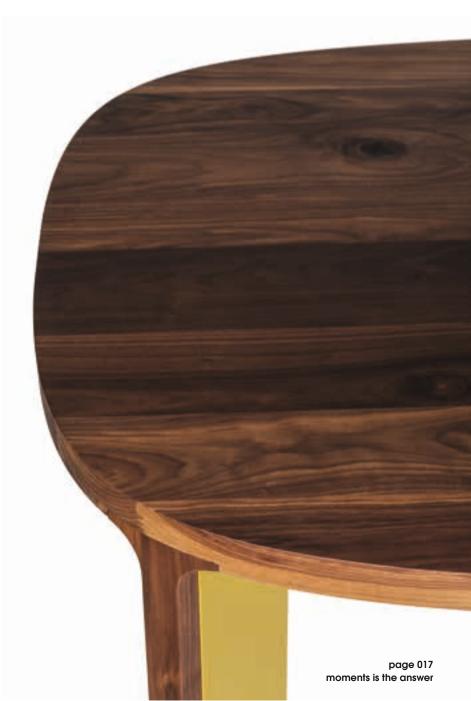

# acro-bat

**003**Sideboard in various sizes with four doors, wooden and lacquered base.

acro-bat 003

High board with two doors, wooden and lacquered base.

Table in various sizes with square top and round corners in solid wood and lacquered.