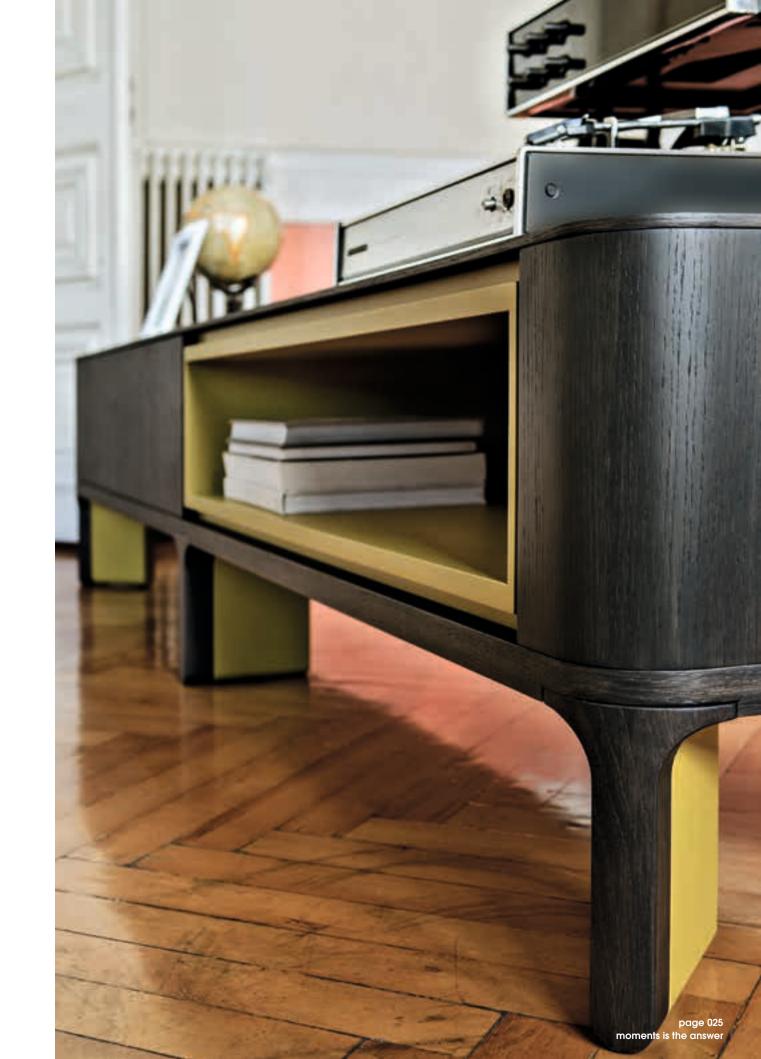

# e-klipse 007

Side table with wooden circular top and lacquered metal base.

T.V. unit in various sizes with open space and one drawer in wood and lacquered.

As the clock is ticking As the list of things you have to do is ever growing As the competiveness is now a part of your life As the questions for the quality of life come and go There is the answer without any question