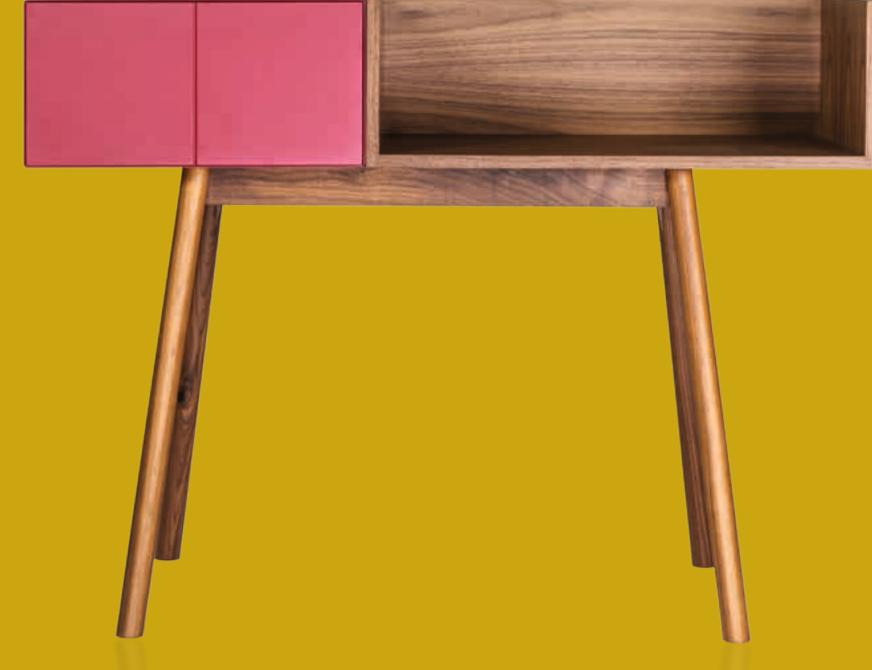

# e-klipse 007

Side table with wooden circular top and lacquered metal base.

T.V. unit in various sizes with open space and one drawer in wood and lacquered.

As the clock is ticking As the list of things you have to do is ever growing As the competiveness is now a part of your life As the questions for the quality of life come and go There is the answer without any question