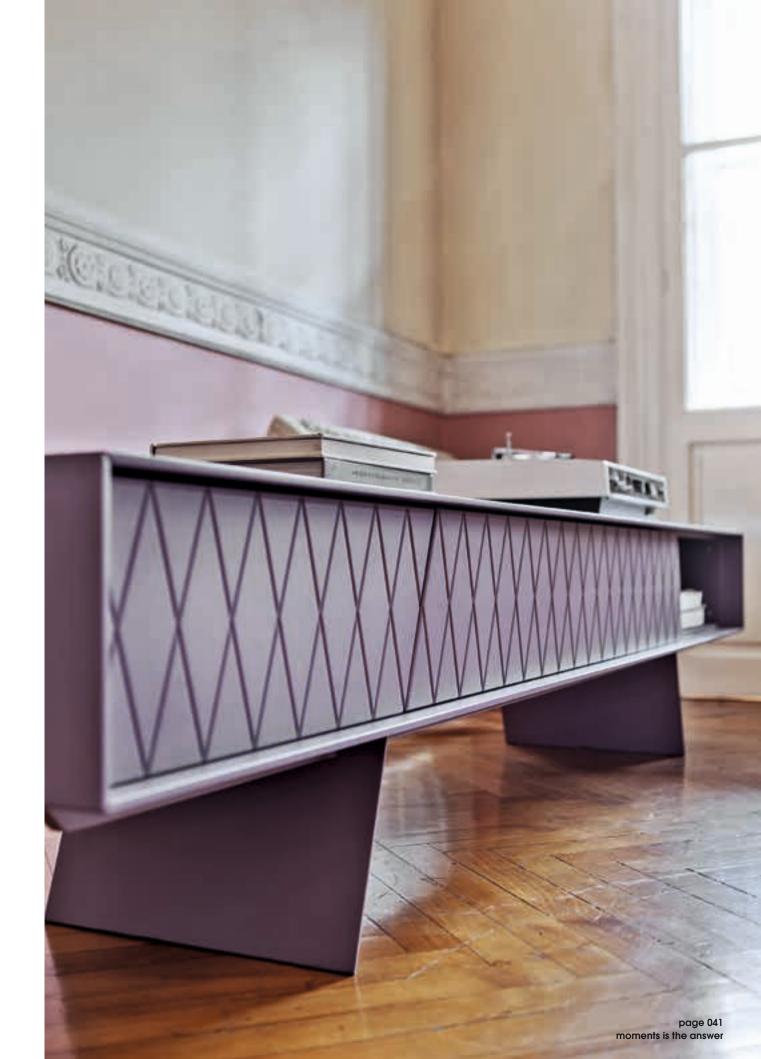

# mob 011

acro-bat 003

**006**Coffee table in various sizes with shaped magazine shelf in wood and lacquered.

acro-bat 005