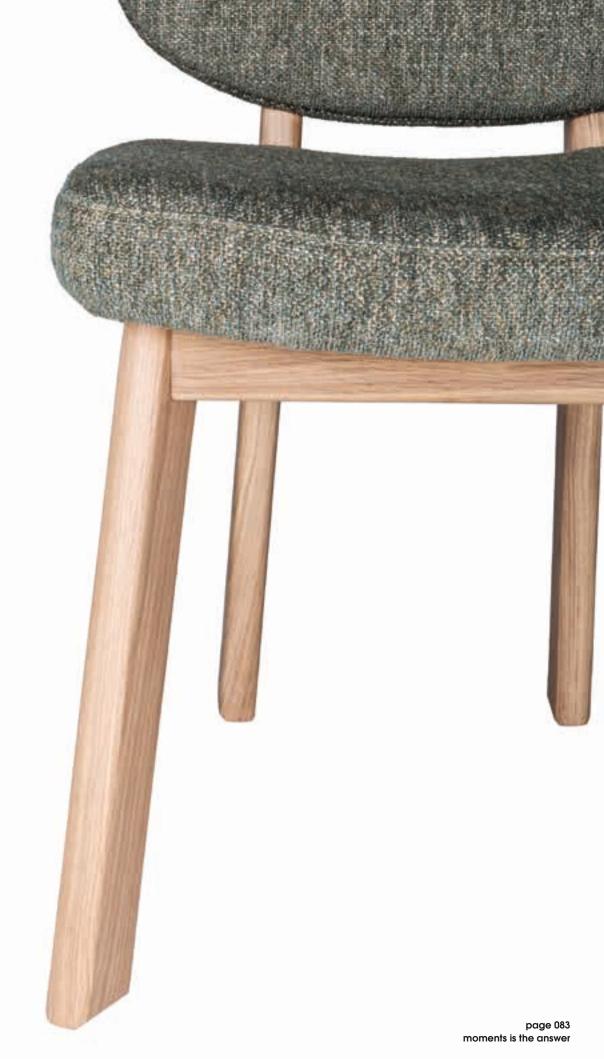

# 001

Table in various sizes with top and round corners in solid wood and lacquered.

mob 011

Upholstery armchair with wooden legs.