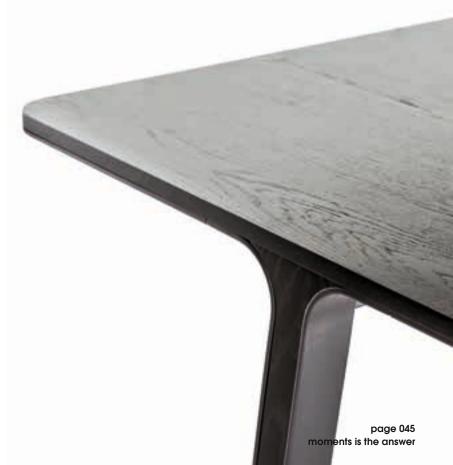

# 001

Table in various sizes with top and round corners in solid wood and lacquered.

mob 011

Upholstery armchair with wooden legs.