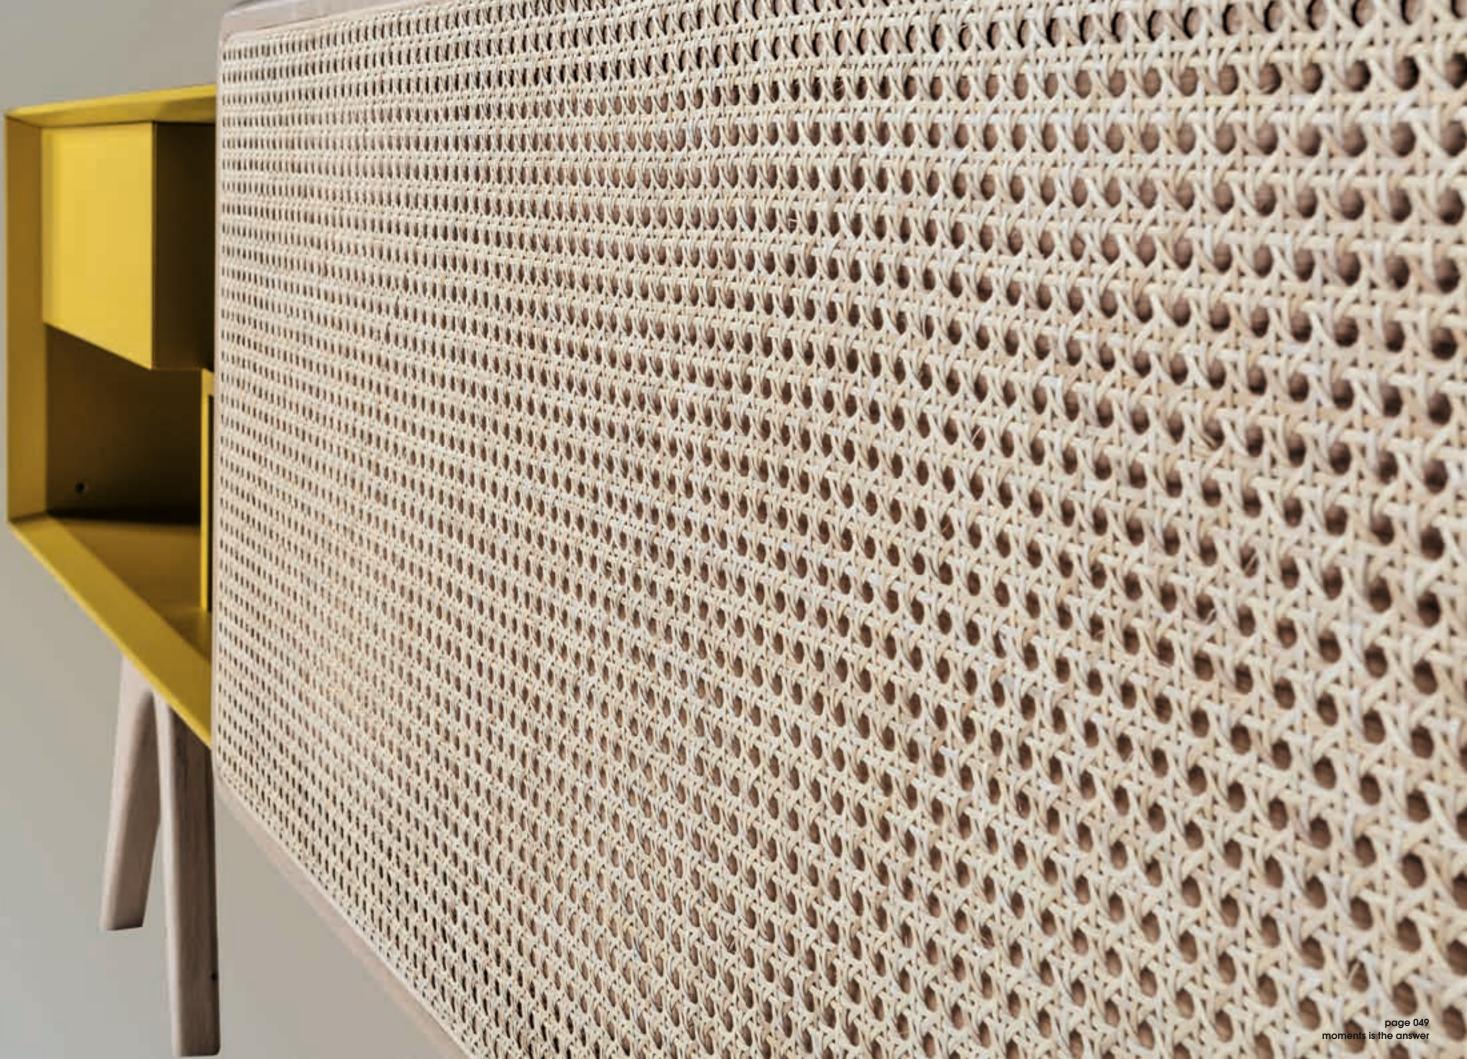

# bo-em 003 A

Sideboard in various sizes with big drop door in vienna straw and drawer.

page 048 moments is the answer

A big economical crisis lasting a lot of years. A dessiminated low spirit. A luck of trust to the future. A dull behaviour, and ideals. This is the ground on which al2 was blossomed. A radical project. A refusal to obedience and compromise.