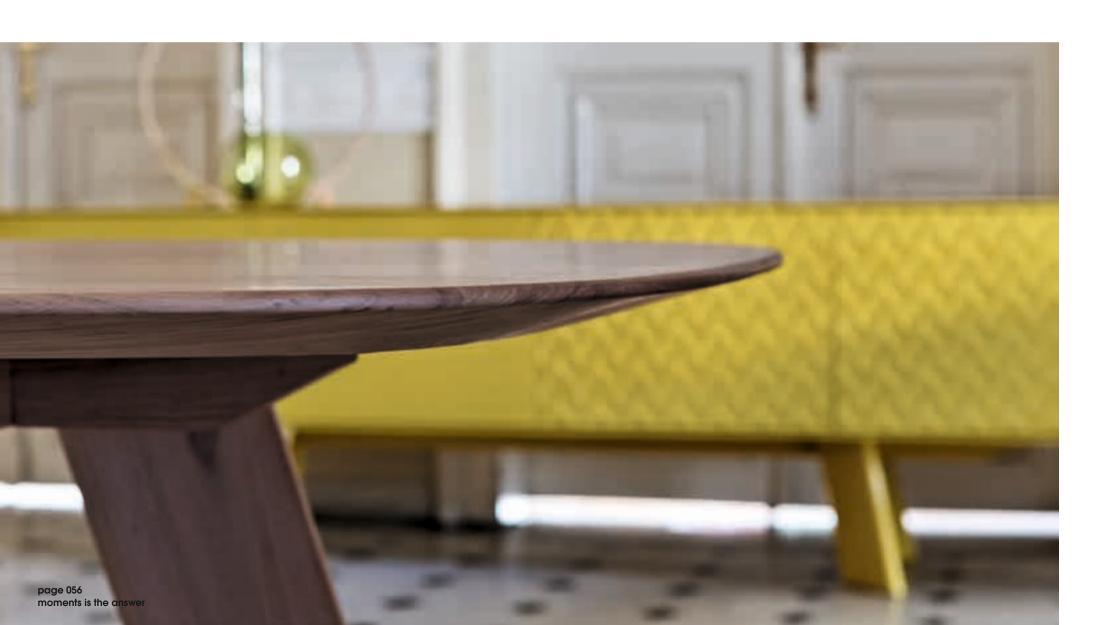

# 001

Table in various sizes with top and round corners in solid wood and lacquered.

mob 011

Upholstery armchair with wooden legs.