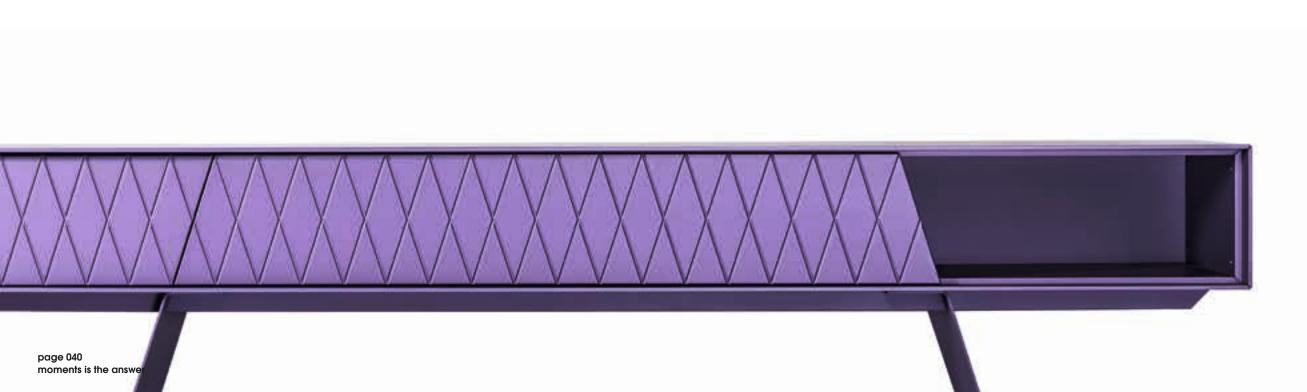

# e-klipse 007

Side table with wooden circular top and lacquered metal base.

T.V. unit in various sizes with open space and one drawer in wood and lacquered.

As the clock is ticking As the list of things you have to do is ever growing As the competiveness is now a part of your life As the questions for the quality of life come and go There is the answer without any question

the collection **e-klipse** was born from an architectural mood and through a simple design and symmetry is able to offer to any space a strong personality

and character.

e-klipse 003

Sideboard in various sizes with four decorated doors and lacquered metal base.