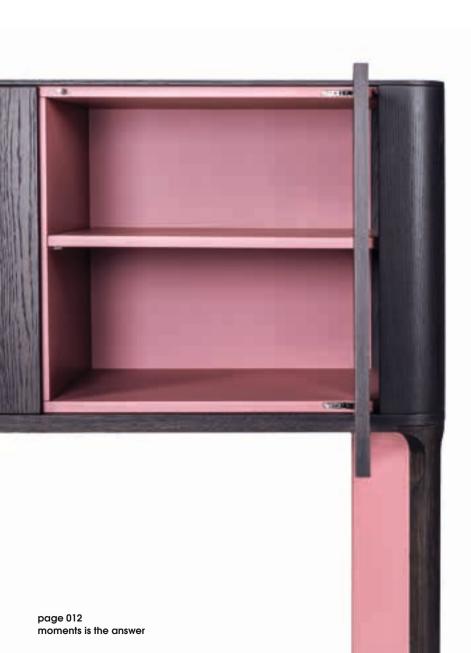

# acro-bat

**003**Sideboard in various sizes with four doors, wooden and lacquered base.

acro-bat 003

High board with two doors, wooden and lacquered base.

Table in various sizes with square top and round corners in solid wood and lacquered.