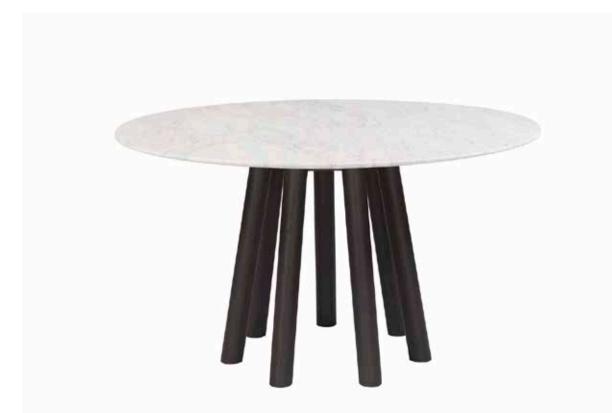

# mos-i-ko 001 round

The collection of mos-i-ko round tables expresses the feelings of complexity and architectural strictness at the same time, while maintaining its unique character. It consists of three different types of tables. The first one is available in total wood, the secont d in marble top and wooden legs and the third one in maxfine or black glass and wooden legs.

mos-i-ko 001 ram, design by Sotiris Lazou - 2018

**mos-i-ko 001 rb** legs in solid walnut top in black lacobel glass metal top perimeter in epoxy powder 35825 A distinctive experience

**mos-i-ko 001 rb** legs in solid walnut top in lacobel black glass metal top perimeter in epoy