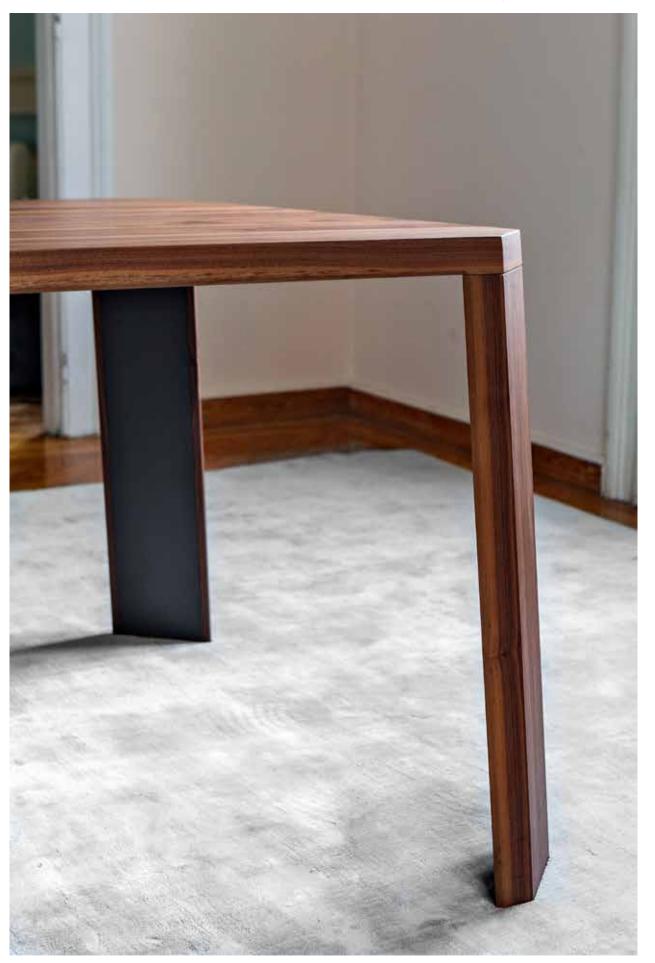

# o-rizon 001

The o-rizon dining table is an example of simple design and faith in the architectural lines. It creates an elegant space while maintaining its clarity and pure style. The table is available in different dimensions, colors and materials.

1546 top in solid oak 12 legs in solid oak 12, metal part in epoxy po

top in solid walnut legs in solid walnut, metal part in epoxy powder 71946