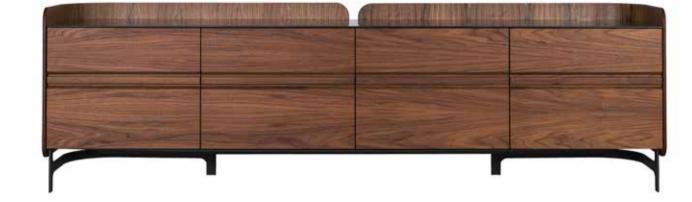

# wood-oo 003

For the wood-oo sideboard, the number "two" is the key word. Two wings that hug and contain the rest of the sideboard. Two supports resting on two legs. Two horizontal lines, two recesses, two materials, two groups of doors, two half-moons, two moments of the day. It can combine different types of materials and colors, or even have the same color everywhere, and give each time, a different character to a place.

036

**wood-oo 003 detail** cabinet in lacquer C20 plywood in walnut metal base in epoxy powder 74546