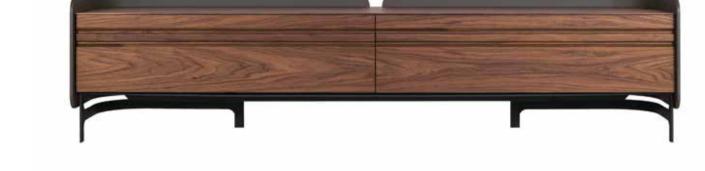

# wood-oo 003

For the wood-oo sideboard, the number "two" is the key word. Two wings that hug and contain the rest of the sideboard. Two supports resting on two legs. Two horizontal lines, two recesses, two materials, two groups of doors, two half-moons, two moments of the day. It can combine different types of materials and colors, or even have the same color everywhere, and give each time, a different character to a place.

036

**wood-oo 003 detail** cabinet in lacquer C20 plywood in walnut metal base in epoxy powder 74546