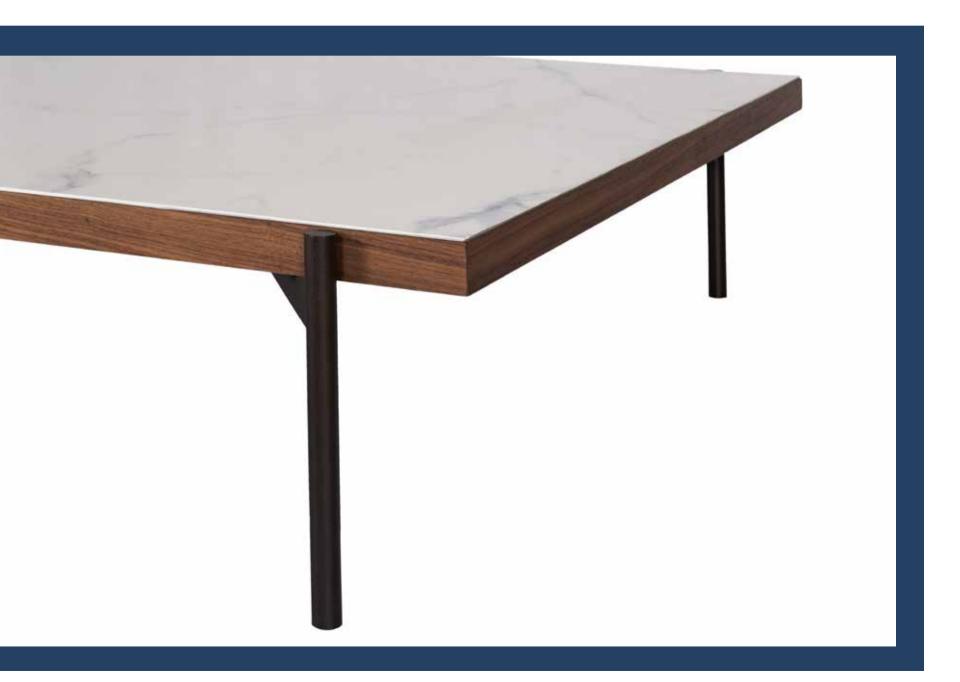

# o-rizon 001

The o-rizon dining table is an example of simple design and faith in the architectural lines. It creates an elegant space while maintaining its clarity and pure style. The table is available in different dimensions, colors and materials.

1546 top in solid oak 12 legs in solid oak 12, metal part in epoxy po

top in solid walnut legs in solid walnut, metal part in epoxy powder 71946