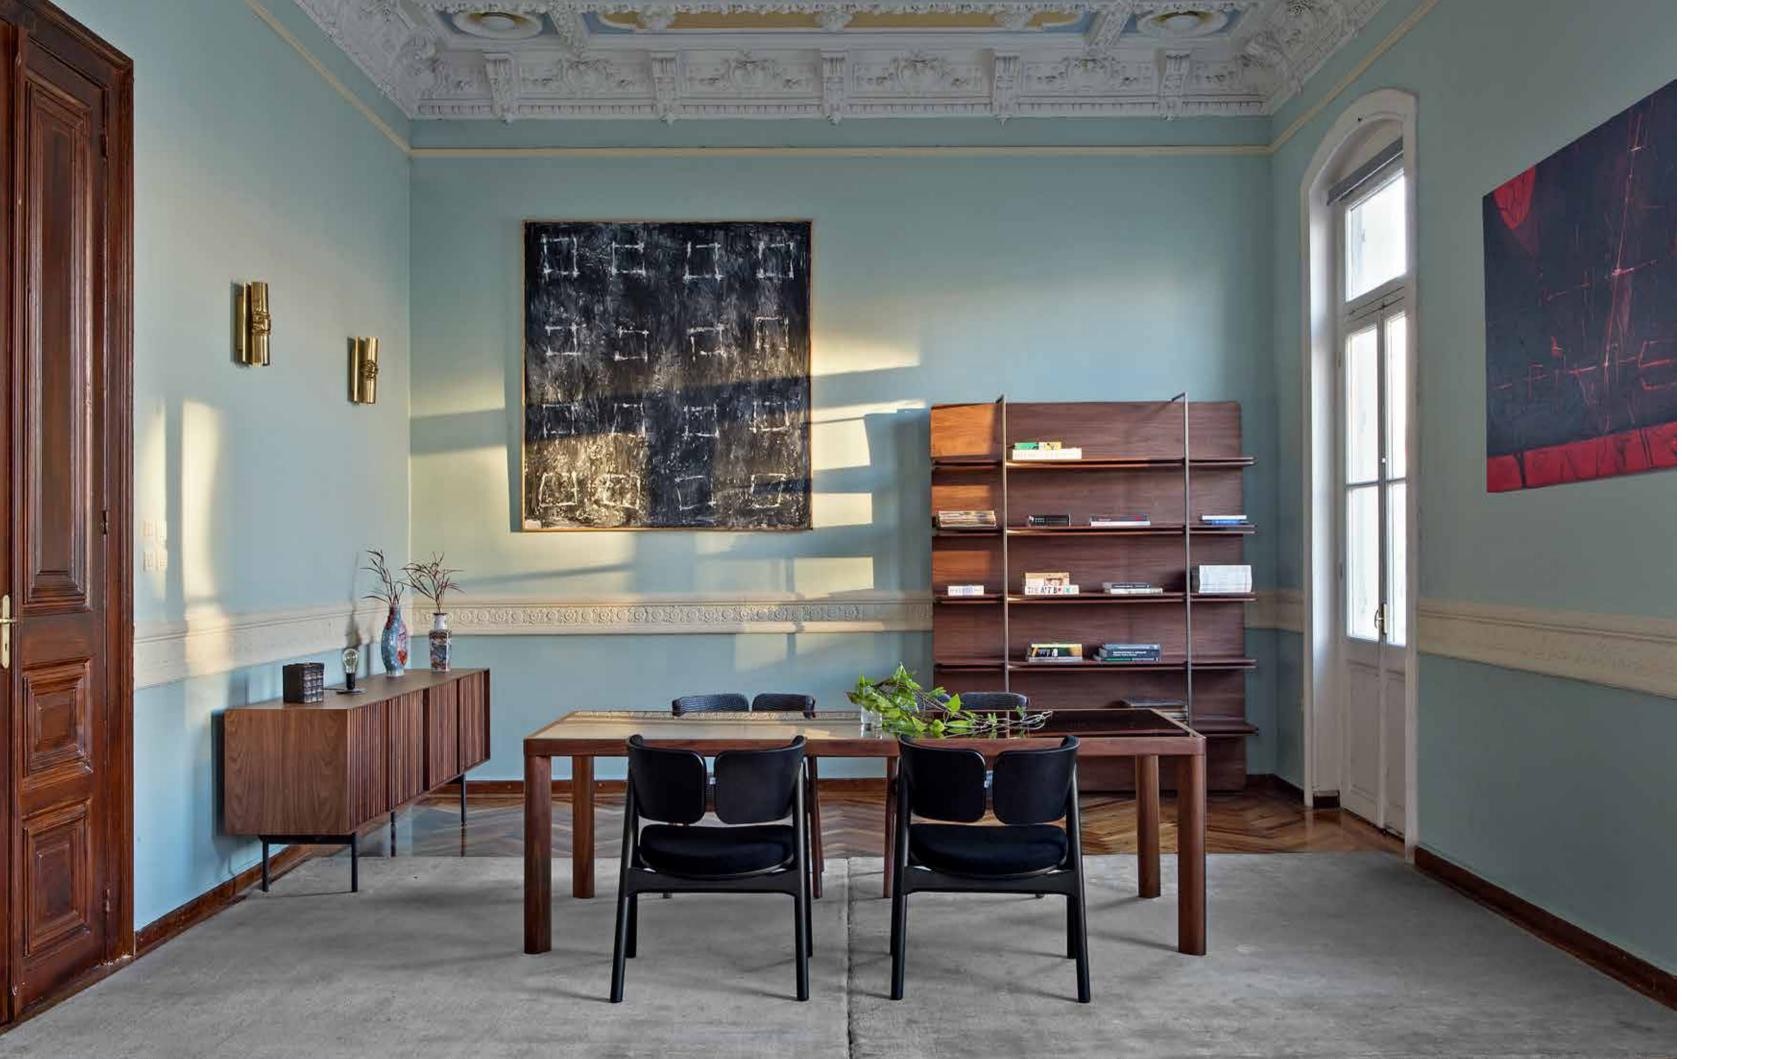

#### Dining

wood-oo ka-bera 00 o-rizon 001 mos-i-ko 00 mos-i-ko ra alhambra

wood-oo 001 b table and wood-oo armchair, design by Ate Rote - 2019

#### wood-oo 001

In the center of the world there is a tree. Planted with roots in the heart of the earth and having its branches towards the sky. The wood-oo table can be a link between depth and harmony, between maze and geometry. There are two different types, one with soap top and one with round top. It is available in different sizes and materials.

wood-oo 001 a table, design by Ate Rote - 2019

**wood-oo 001 b** top and plywood in oak 12 metal base in epoxy powder

wood-oo 001 b detail wooden parts in oak 12 metal parts in epoxy powder 74546

**wood-oo 001 a detail** top and plywood in walnut metal base in epoxy powder 74546