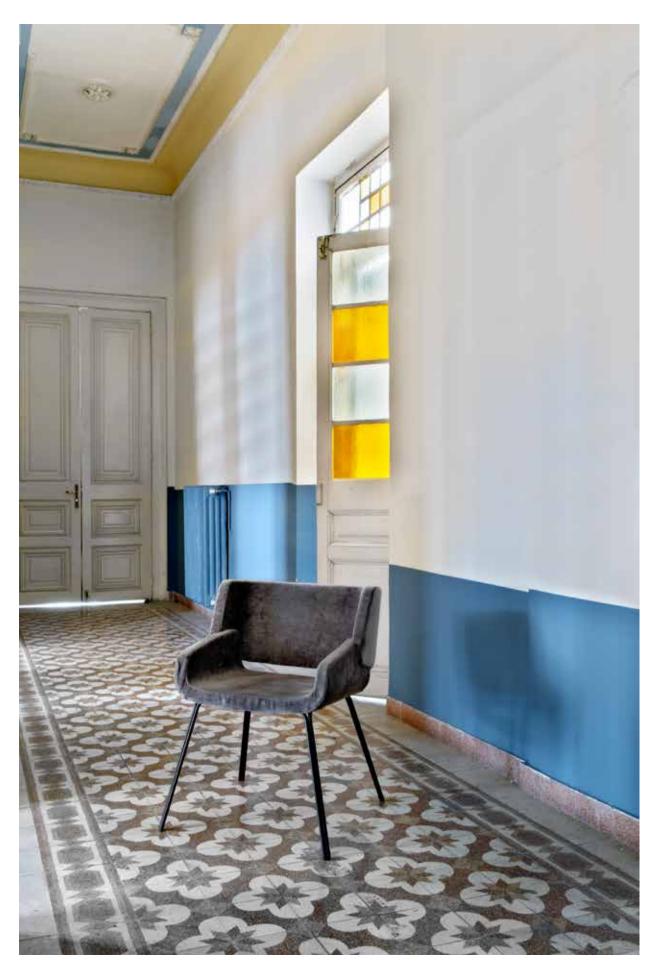

### wood-oo 010

In balance between contemporary and primitive, the wood-oo chair keeps the comfort of an armchair and the look of a wooden chair, exploring with shapes the possibilities given by plywood and cnc technoogy. It is available in different types of wood and fabrics.

frame in oak 12 fabric Pixel Rombo col. 300