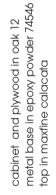

# wood-oo 003

For the wood-oo sideboard, the number "two" is the key word. Two wings that hug and contain the rest of the sideboard. Two supports resting on two legs. Two horizontal lines, two recesses, two materials, two groups of doors, two half-moons, two moments of the day. It can combine different types of materials and colors, or even have the same color everywhere, and give each time, a different character to a place.

036

**wood-oo 003 detail** cabinet in lacquer C20 plywood in walnut metal base in epoxy powder 74546