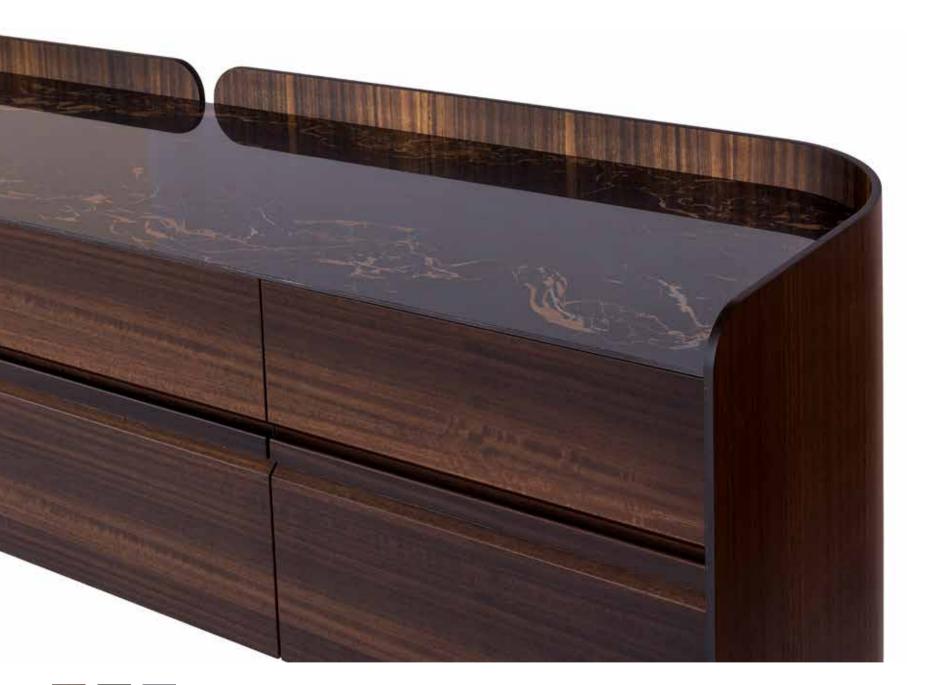

# wood-oo 003

For the wood-oo sideboard, the number "two" is the key word. Two wings that hug and contain the rest of the sideboard. Two supports resting on two legs. Two horizontal lines, two recesses, two materials, two groups of doors, two half-moons, two moments of the day. It can combine different types of materials and colors, or even have the same color everywhere, and give each time, a different character to a place.

036

**wood-oo 003 detail** cabinet in lacquer C20 plywood in walnut metal base in epoxy powder 74546