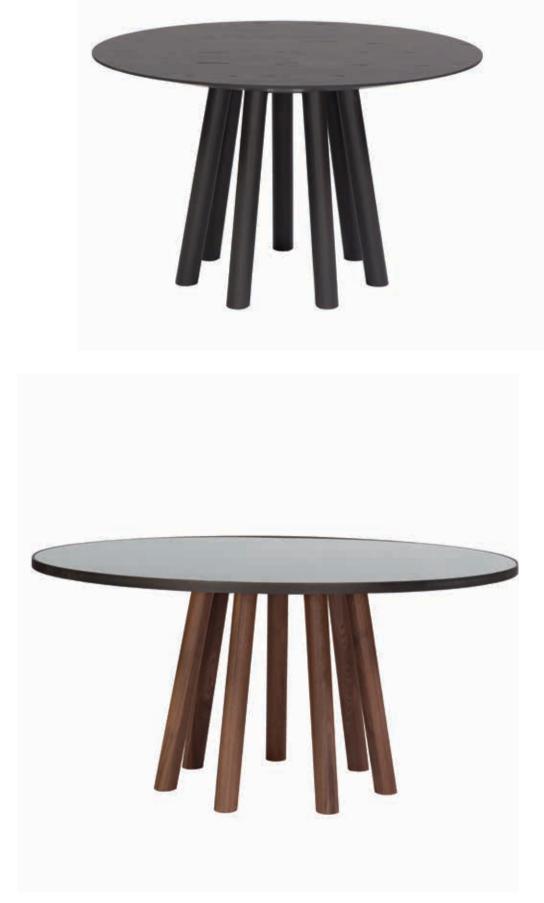

#### wood-oo 001

In the center of the world there is a tree. Planted with roots in the heart of the earth and having its branches towards the sky. The wood-oo table can be a link between depth and harmony, between maze and geometry. There are two different types, one with soap top and one with round top. It is available in different sizes and materials.

wood-oo 001 a table, design by Ate Rote - 2019

**wood-oo 001 b** top and plywood in oak 12 metal base in epoxy powder

wood-oo 001 b detail wooden parts in oak 12 metal parts in epoxy powder 74546

**wood-oo 001 a detail** top and plywood in walnut metal base in epoxy powder 74546