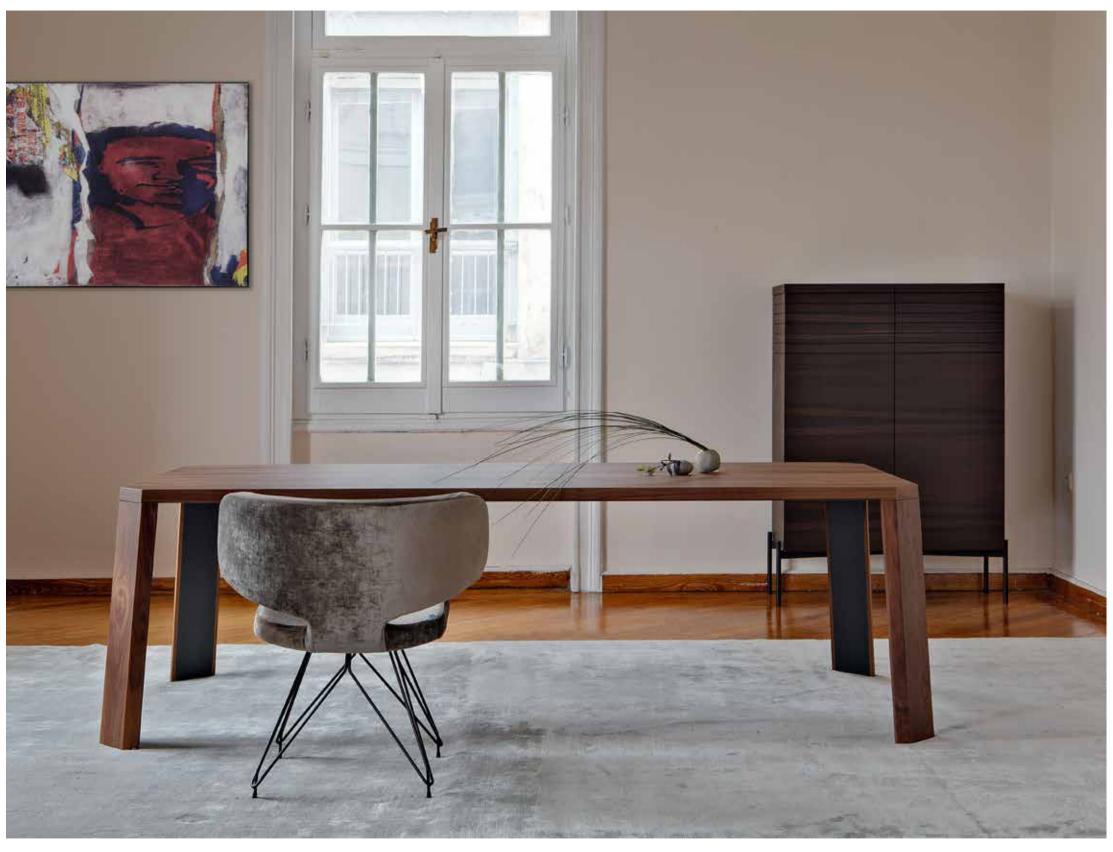

#### wood-oo 001

In the center of the world there is a tree. Planted with roots in the heart of the earth and having its branches towards the sky. The wood-oo table can be a link between depth and harmony, between maze and geometry. There are two different types, one with soap top and one with round top. It is available in different sizes and materials.

wood-oo 001 a table, design by Ate Rote - 2019

**wood-oo 001 b** top and plywood in oak 12 metal base in epoxy powder

wood-oo 001 b detail wooden parts in oak 12 metal parts in epoxy powder 74546

**wood-oo 001 a detail** top and plywood in walnut metal base in epoxy powder 74546