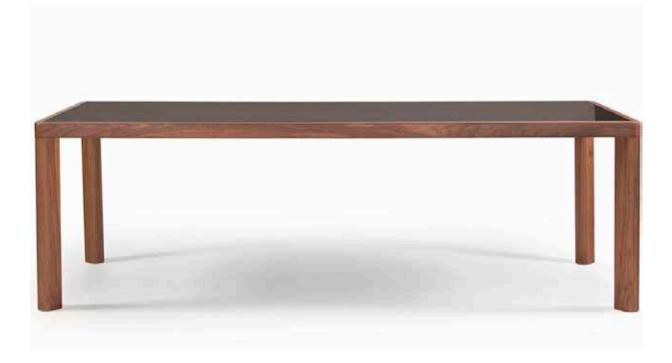

# ka-bera 001

A collection of dining tables characterised by the minimal design and the pure strenght of the vertical lines. It consists of two different types of table, both having the legs at the end of the table top. The one has a rectangular top, with the top in wood and the legs in solid wood with a metal stripe. The other can have either rectangular or a square top, in maxfine or glass, and the legs in solid wood with metal stripe.

325

ka-bera 001 b top in maxfine k legs in solid oak metal stripe in e

to stri ΩČΚ , Γ ka-bera 001 b top in maxfine t legs in solid oak epoxy powder 7

**ka-bera 001 detail** top in maxfine black marquina silky legs in solid oak 15 metal stripe in epoxy powder 74546