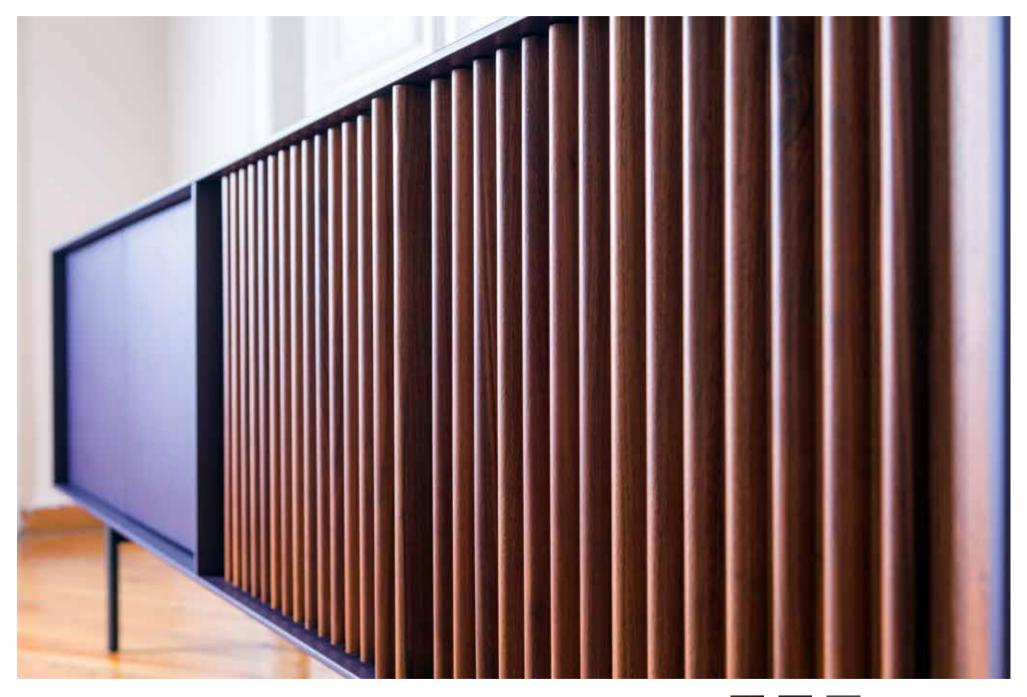

### ka-bera 003

The ka-bera sideboards refer to the pure design and architectural style and create a sophisticated and elegant environment. They are available in two versions. The one having all fronts covered with solid wood vertical bars. The second having the two doors covered with vertical bars and the other two in lacquer.

**ka-bera 003 b** cabinet in walnut and lacquer C37 metal base in epoxy powder 74546

**ka-bera 003 b** cabinet in walnut and lacquer C37 metal base in epoxy powder 74546

> **ka-bera 003 a** cabinet in oak 15 metal base in epoxy powder 745