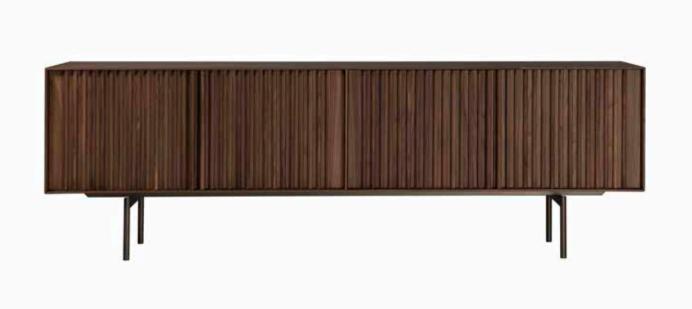

### ka-bera 003

The ka-bera sideboards refer to the pure design and architectural style and create a sophisticated and elegant environment. They are available in two versions. The one having all fronts covered with solid wood vertical bars. The second having the two doors covered with vertical bars and the other two in lacquer.

**ka-bera 003 b** cabinet in walnut and lacquer C37 metal base in epoxy powder 74546

**ka-bera 003 b** cabinet in walnut and lacquer C37 metal base in epoxy powder 74546

> **ka-bera 003 a** cabinet in oak 15 metal base in epoxy powder 745