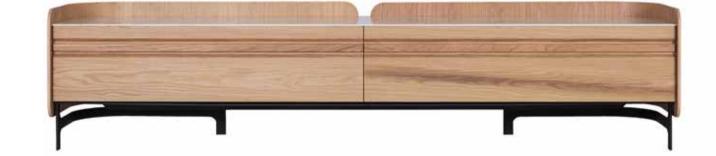

# wood-oo 003

For the wood-oo sideboard, the number "two" is the key word. Two wings that hug and contain the rest of the sideboard. Two supports resting on two legs. Two horizontal lines, two recesses, two materials, two groups of doors, two half-moons, two moments of the day. It can combine different types of materials and colors, or even have the same color everywhere, and give each time, a different character to a place.

036

**wood-oo 003 detail** cabinet in lacquer C20 plywood in walnut metal base in epoxy powder 74546