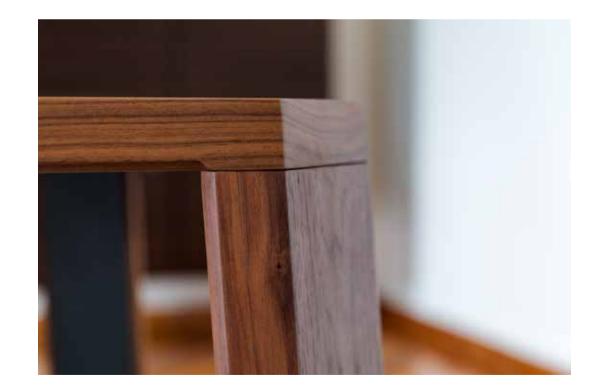

# o-rizon 001

The o-rizon dining table is an example of simple design and faith in the architectural lines. It creates an elegant space while maintaining its clarity and pure style. The table is available in different dimensions, colors and materials.

1546 top in solid oak 12 legs in solid oak 12, metal part in epoxy po

top in solid walnut legs in solid walnut, metal part in epoxy powder 71946