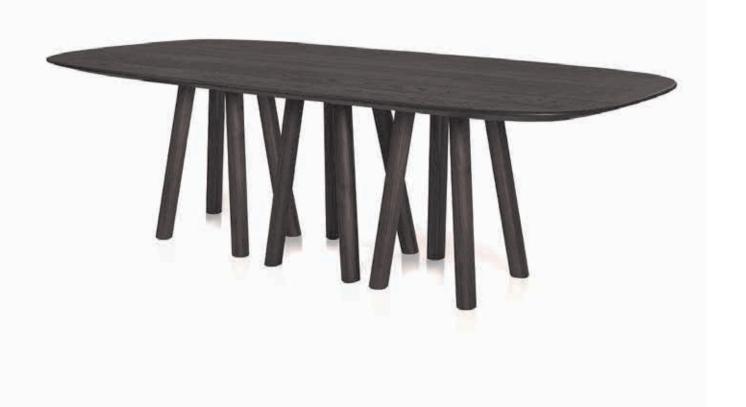

# o-rizon 001

The o-rizon dining table is an example of simple design and faith in the architectural lines. It creates an elegant space while maintaining its clarity and pure style. The table is available in different dimensions, colors and materials.

1546 top in solid oak 12 legs in solid oak 12, metal part in epoxy po

top in solid walnut legs in solid walnut, metal part in epoxy powder 71946