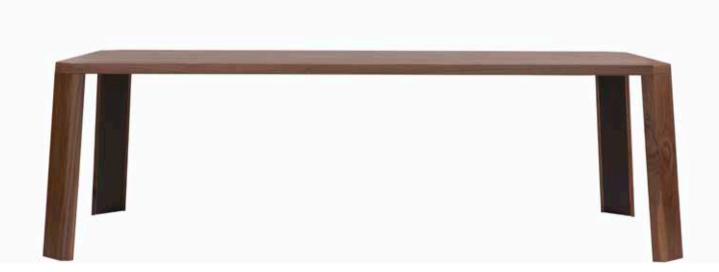

#### wood-oo 001

In the center of the world there is a tree. Planted with roots in the heart of the earth and having its branches towards the sky. The wood-oo table can be a link between depth and harmony, between maze and geometry. There are two different types, one with soap top and one with round top. It is available in different sizes and materials.

wood-oo 001 a table, design by Ate Rote - 2019

**wood-oo 001 b** top and plywood in oak 12 metal base in epoxy powder

wood-oo 001 b detail wooden parts in oak 12 metal parts in epoxy powder 74546

**wood-oo 001 a detail** top and plywood in walnut metal base in epoxy powder 74546