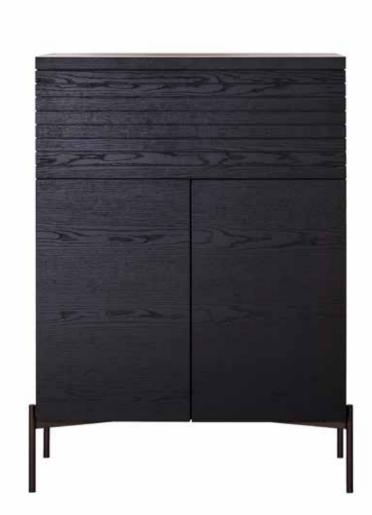

# wood-oo 003

For the wood-oo sideboard, the number "two" is the key word. Two wings that hug and contain the rest of the sideboard. Two supports resting on two legs. Two horizontal lines, two recesses, two materials, two groups of doors, two half-moons, two moments of the day. It can combine different types of materials and colors, or even have the same color everywhere, and give each time, a different character to a place.

036

**wood-oo 003 detail** cabinet in lacquer C20 plywood in walnut metal base in epoxy powder 74546