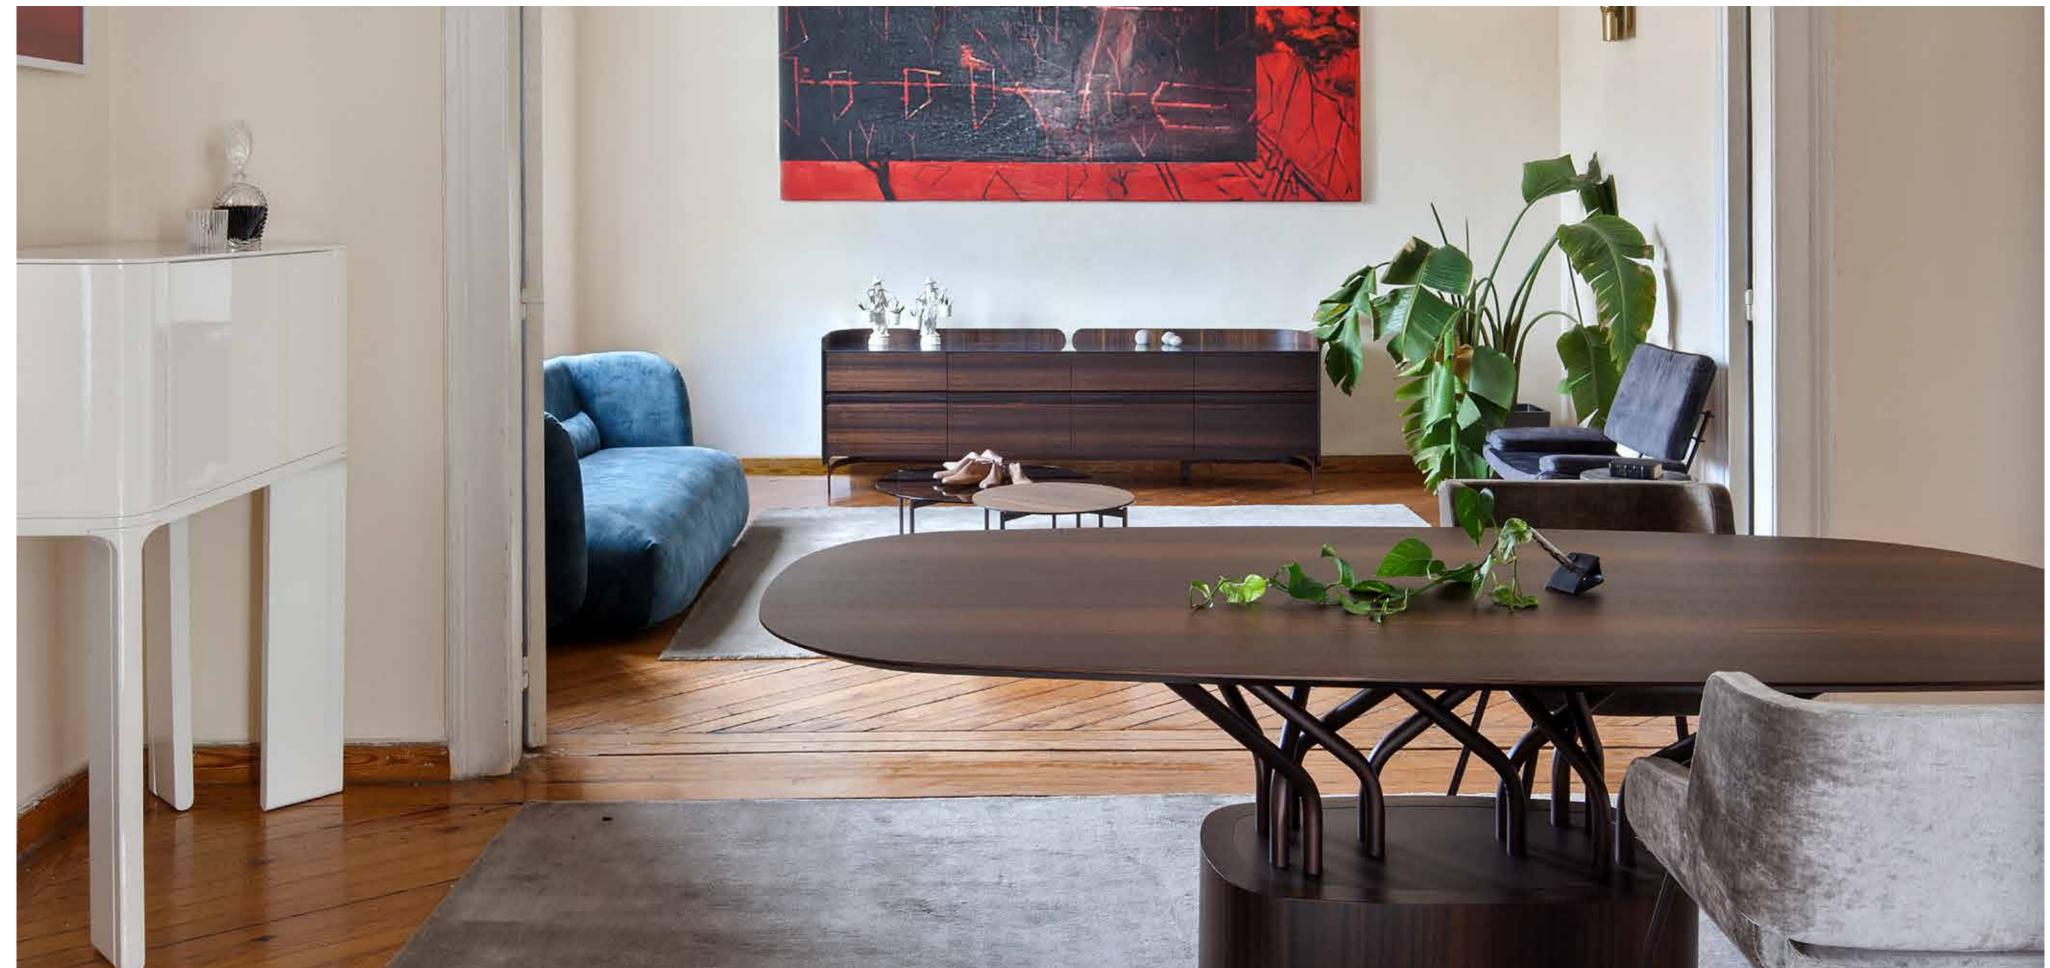

#### wood-oo 001

In the center of the world there is a tree. Planted with roots in the heart of the earth and having its branches towards the sky. The wood-oo table can be a link between depth and harmony, between maze and geometry. There are two different types, one with soap top and one with round top. It is available in different sizes and materials.

wood-oo 001 a table, design by Ate Rote - 2019

**wood-oo 001 b** top and plywood in oak 12 metal base in epoxy powder

wood-oo 001 b detail wooden parts in oak 12 metal parts in epoxy powder 74546

**wood-oo 001 a detail** top and plywood in walnut metal base in epoxy powder 74546