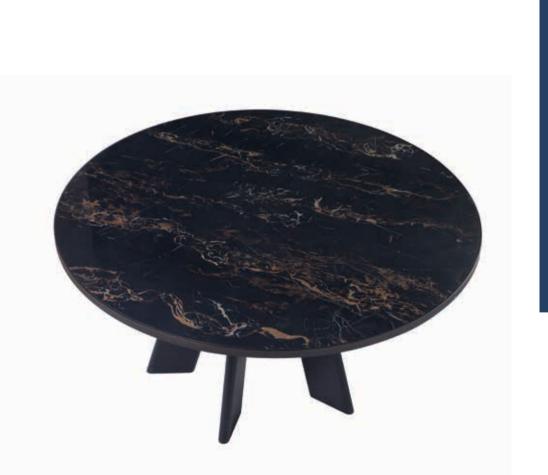

# alhambra 001 round

The collection of round tables alhambra shows a minimalistic character, interpreted in a mediterranean way. The perimetric metal frame on the top, gives a more strict and architectural element to it. There are three types of round tables. The first one is total wood, the second has marble top and wooden legs and the third one has either maxfine or black glass top, and wooden legs.

029

alhambra 001 ram top in marble volakas legs in solid walnut

**alhambra 001 rb detail** top in maxfine portoro legs in solid oak 15 metal perimeter in epoxy powder 35825

A distinctive experience

al2