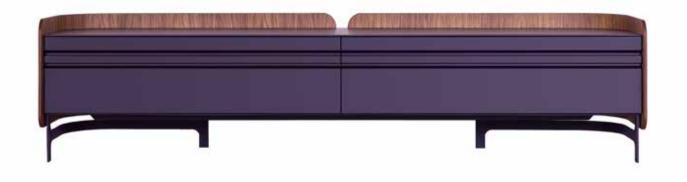

A distinctive experience

Based on the keyword "two", the wood-oo tv unit, is able to inspire even the most challenging personallities. It has two drop doors and is available in different sizes, materials and colors.

wood-oo 005 detail cabinet in lacquer C37 plywood in walnut metal base in lacquer C37

ka-bera 005 tv unit, design by Sofiris Lazou - 2018

The ka-bera tv unit plays ironically with the strictness of the vertical bars and the different types of materials and colors. It is available either in wood or in lacquer and in different dimensions.