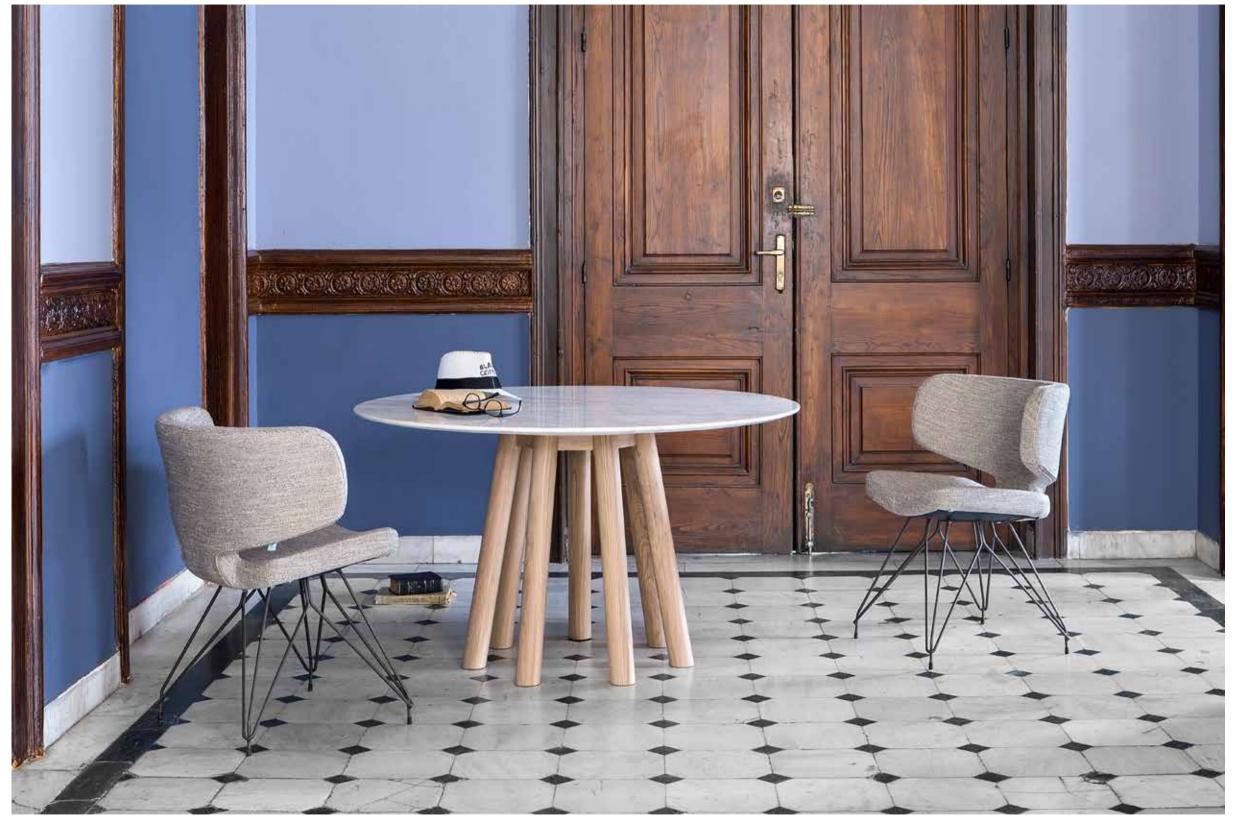

# mos-i-ko 001 round

The collection of mos-i-ko round tables expresses the feelings of complexity and architectural strictness at the same time, while maintaining its unique character. It consists of three different types of tables. The first one is available in total wood, the secont d in marble top and wooden legs and the third one in maxfine or black glass and wooden legs.

mos-i-ko 001 ram, design by Sotiris Lazou - 2018

**mos-i-ko 001 rb** legs in solid walnut top in black lacobel glass metal top perimeter in epoxy powder 35825 A distinctive experience

**mos-i-ko 001 rb** legs in solid walnut top in lacobel black glass metal top perimeter in epoy

825

027