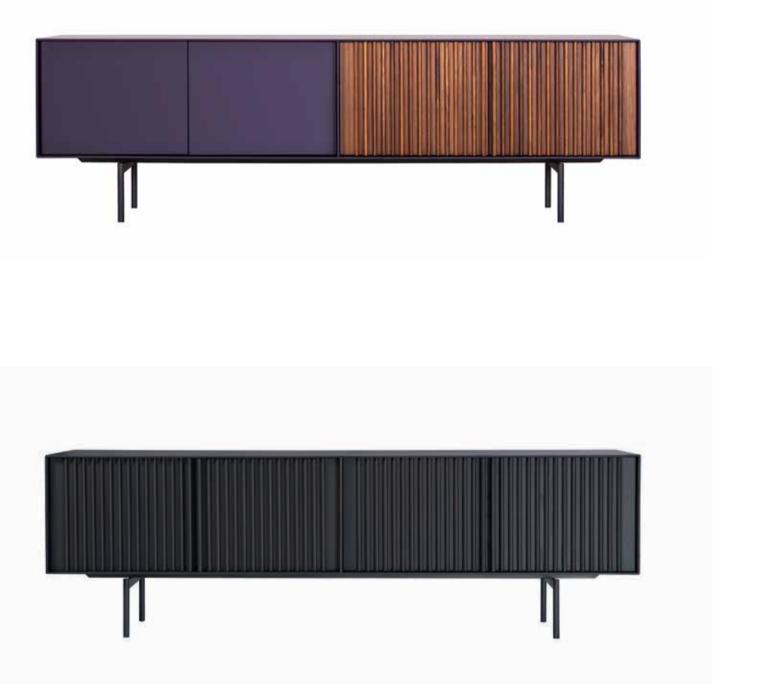

# wood-oo 003

For the wood-oo sideboard, the number "two" is the key word. Two wings that hug and contain the rest of the sideboard. Two supports resting on two legs. Two horizontal lines, two recesses, two materials, two groups of doors, two half-moons, two moments of the day. It can combine different types of materials and colors, or even have the same color everywhere, and give each time, a different character to a place.

036

**wood-oo 003 detail** cabinet in lacquer C20 plywood in walnut metal base in epoxy powder 74546