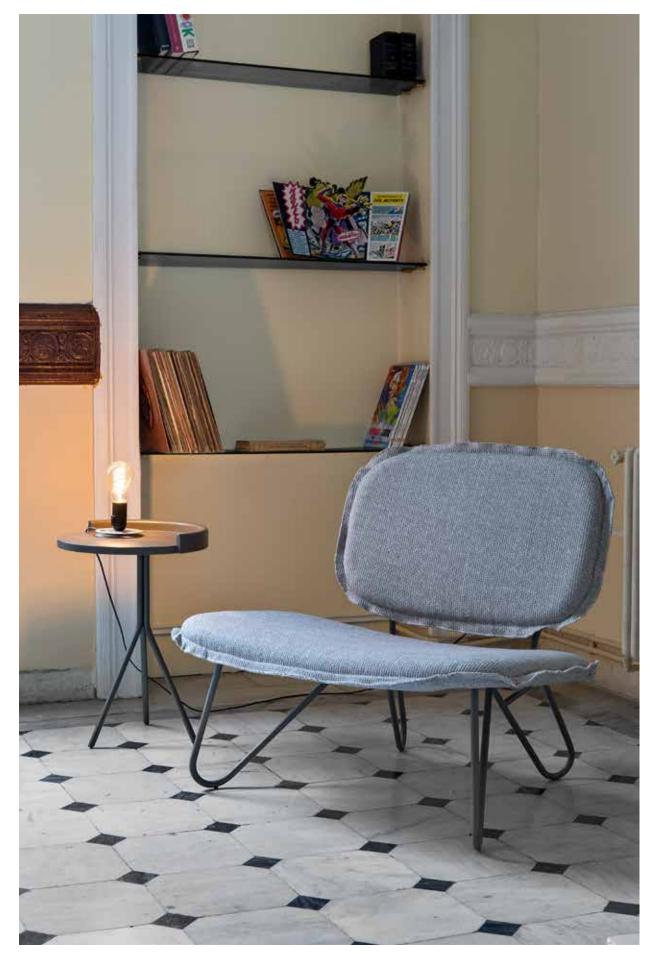

seats

The linear forms and the diversity in materials, shape the lip lounge chair. The back and the metal base are painted the same lacquer color. The upholstery is available in different types of fabric.

lip