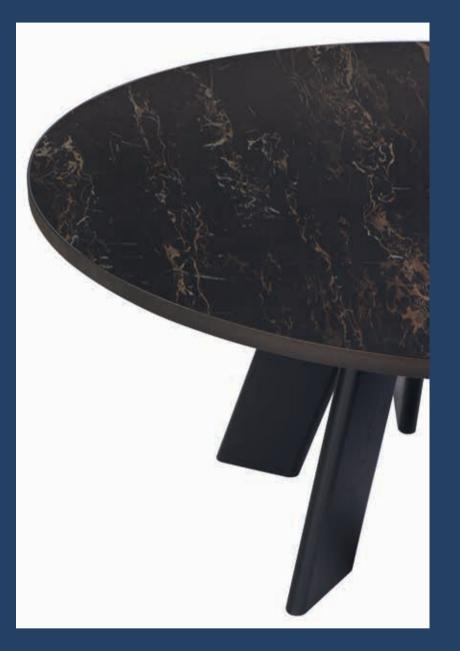

# alhambra 001 round

The collection of round tables alhambra shows a minimalistic character, interpreted in a mediterranean way. The perimetric metal frame on the top, gives a more strict and architectural element to it. There are three types of round tables. The first one is total wood, the second has marble top and wooden legs and the third one has either maxfine or black glass top, and wooden legs.

029

alhambra 001 ram top in marble volakas legs in solid walnut

**alhambra 001 rb detail** top in maxfine portoro legs in solid oak 15 metal perimeter in epoxy powder 35825

A distinctive experience

al2