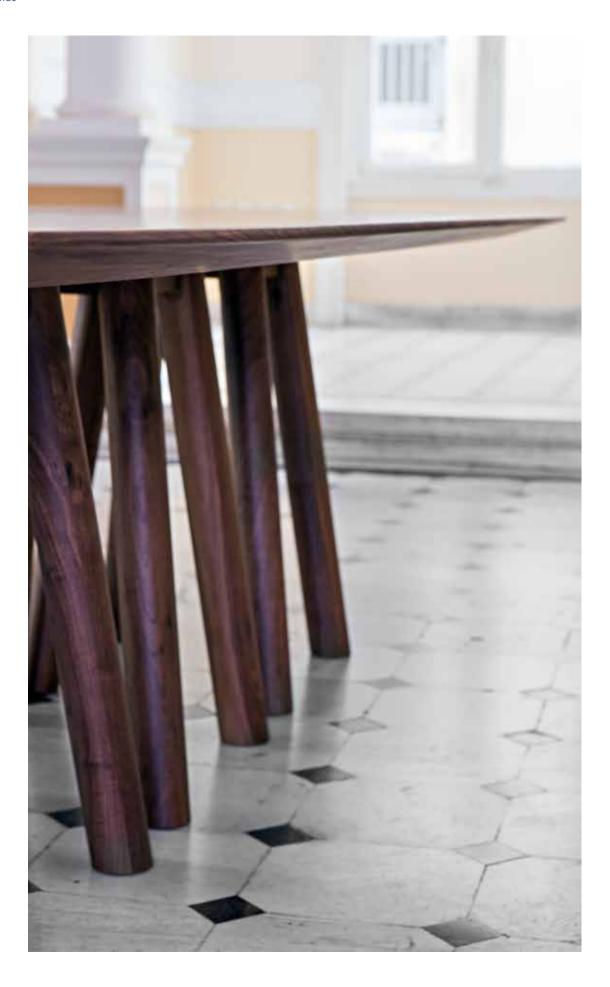

# o-rizon 001

The o-rizon dining table is an example of simple design and faith in the architectural lines. It creates an elegant space while maintaining its clarity and pure style. The table is available in different dimensions, colors and materials.

1546 top in solid oak 12 legs in solid oak 12, metal part in epoxy po

top in solid walnut legs in solid walnut, metal part in epoxy powder 71946