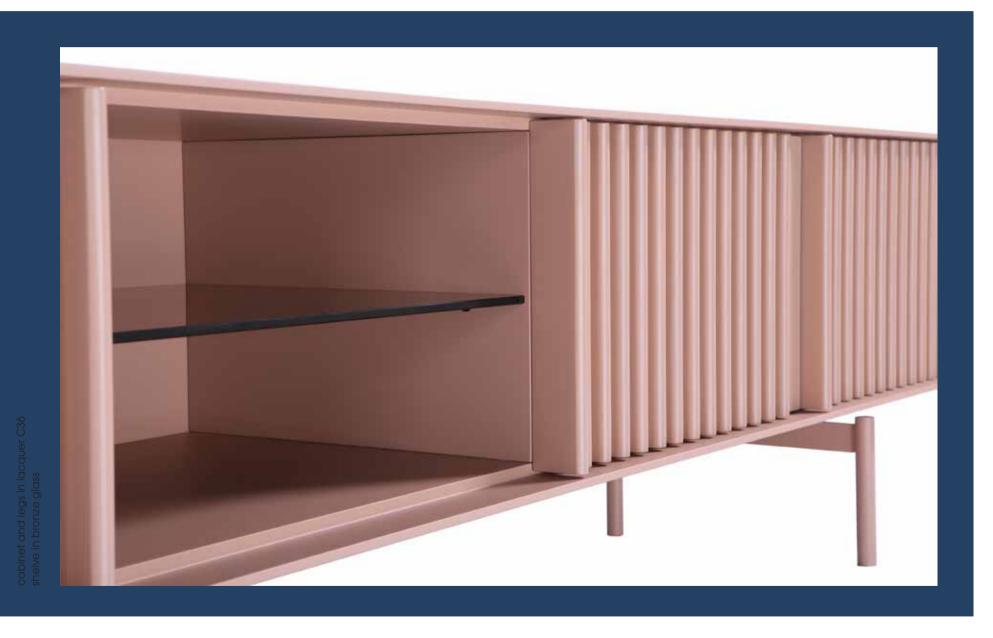

A distinctive experience

Based on the keyword "two", the wood-oo tv unit, is able to inspire even the most challenging personallities. It has two drop doors and is available in different sizes, materials and colors.

wood-oo 005 detail cabinet in lacquer C37 plywood in walnut metal base in lacquer C37

ka-bera 005 tv unit, design by Sofiris Lazou - 2018

The ka-bera tv unit plays ironically with the strictness of the vertical bars and the different types of materials and colors. It is available either in wood or in lacquer and in different dimensions.

cabinet and legs in lacquer C38