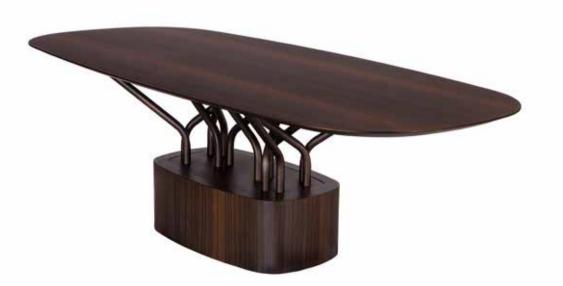

#### wood-oo 001

In the center of the world there is a tree. Planted with roots in the heart of the earth and having its branches towards the sky. The wood-oo table can be a link between depth and harmony, between maze and geometry. There are two different types, one with soap top and one with round top. It is available in different sizes and materials.

wood-oo 001 a table, design by Ate Rote - 2019

**wood-oo 001 b** top and plywood in oak 12 metal base in epoxy powder

wood-oo 001 b detail wooden parts in oak 12 metal parts in epoxy powder 74546

**wood-oo 001 a detail** top and plywood in walnut metal base in epoxy powder 74546