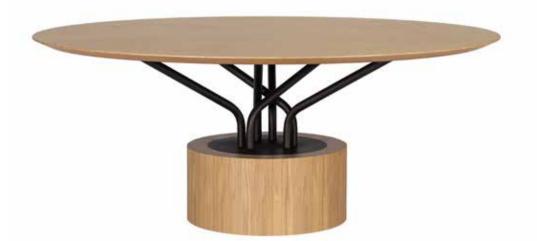

#### wood-oo 001

In the center of the world there is a tree. Planted with roots in the heart of the earth and having its branches towards the sky. The wood-oo table can be a link between depth and harmony, between maze and geometry. There are two different types, one with soap top and one with round top. It is available in different sizes and materials.

# mos-i-ko 001 round

The collection of mos-i-ko round tables expresses the feelings of complexity and architectural strictness at the same time, while maintaining its unique character. It consists of three different types of tables. The first one is available in total wood, the secont d in marble top and wooden legs and the third one in maxfine or black glass and wooden legs.