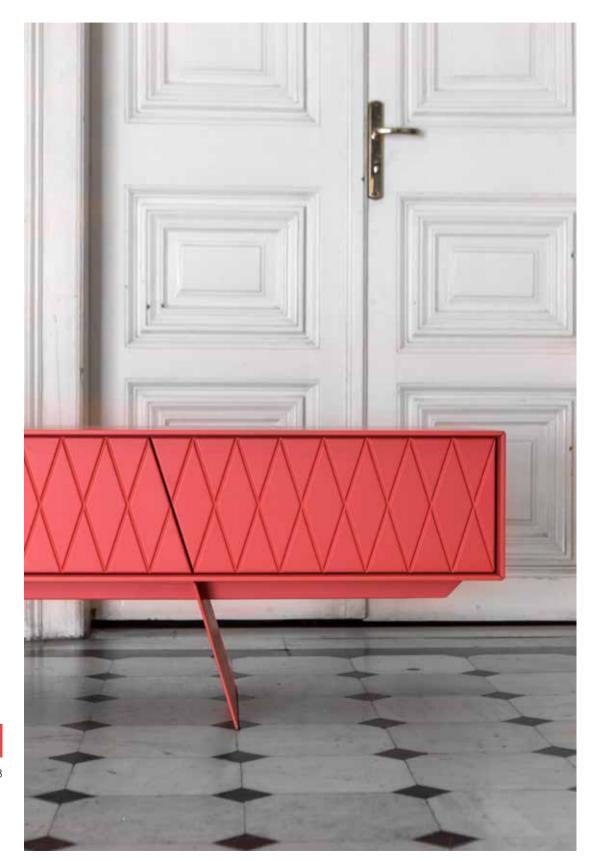

064

cabinet in oak 12 metal in base epoxy powder 35825 shelve in broze glass

Born from an architectural mood and the simplicity of design, the e-klipse tv unit is able to offer a space a strong character and differentiate it. It is the perfect design to reveal your playful personality and dare to be colorful. It is available in different sizes and colors.