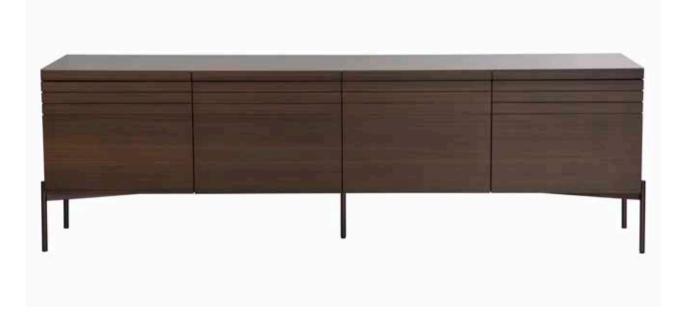

### ka-bera 003

The ka-bera sideboards refer to the pure design and architectural style and create a sophisticated and elegant environment. They are available in two versions. The one having all fronts covered with solid wood vertical bars. The second having the two doors covered with vertical bars and the other two in lacquer.

**ka-bera 003 b** cabinet in walnut and lacquer C37 metal base in epoxy powder 74546

**ka-bera 003 b** cabinet in walnut and lacquer C37 metal base in epoxy powder 74546

> **ka-bera 003 a** cabinet in oak 15 metal base in epoxy powder 745