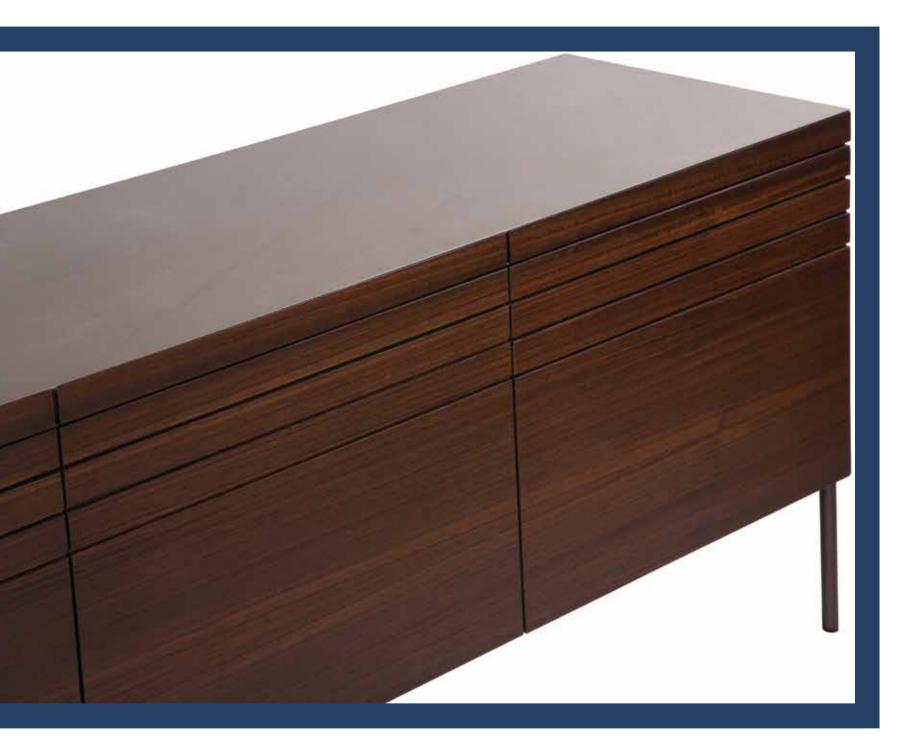

# wood-oo 003

For the wood-oo sideboard, the number "two" is the key word. Two wings that hug and contain the rest of the sideboard. Two supports resting on two legs. Two horizontal lines, two recesses, two materials, two groups of doors, two half-moons, two moments of the day. It can combine different types of materials and colors, or even have the same color everywhere, and give each time, a different character to a place.

036

**wood-oo 003 detail** cabinet in lacquer C20 plywood in walnut metal base in epoxy powder 74546