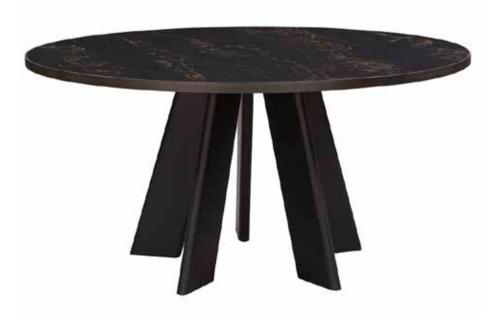

# alhambra 001 round

The collection of round tables alhambra shows a minimalistic character, interpreted in a mediterranean way. The perimetric metal frame on the top, gives a more strict and architectural element to it. There are three types of round tables. The first one is total wood, the second has marble top and wooden legs and the third one has either maxfine or black glass top, and wooden legs.

029

alhambra 001 ram top in marble volakas legs in solid walnut

**alhambra 001 rb detail** top in maxfine portoro legs in solid oak 15 metal perimeter in epoxy powder 35825

A distinctive experience

al2