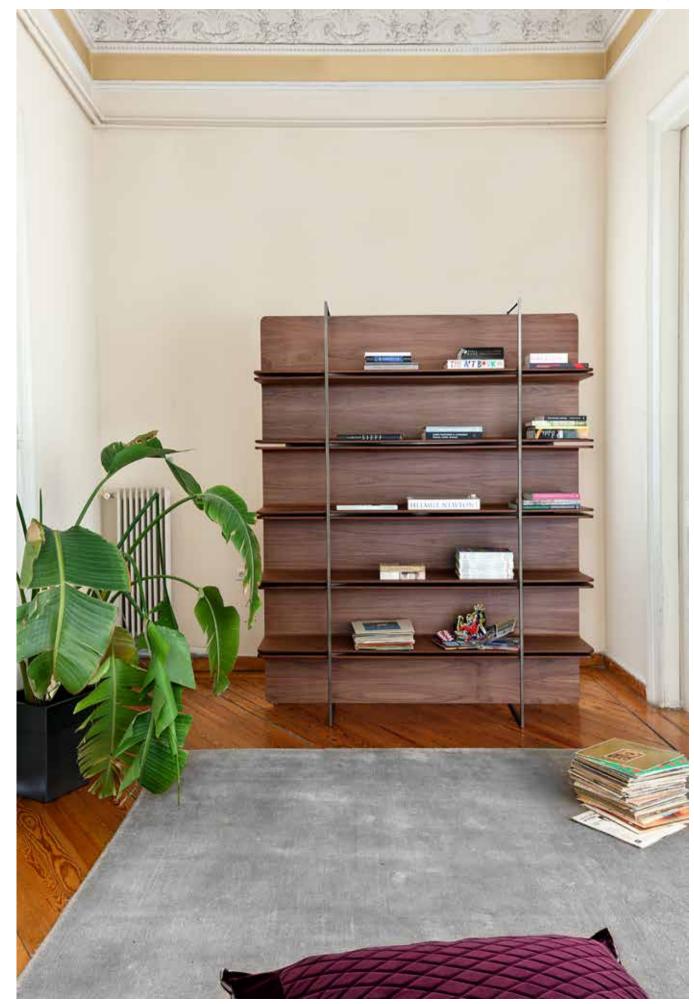

### wood-oo 004

Take a page from a book. Fold it to form a "c". Stretch it . Repeat the action using other five or six sheets. Stack them orderly and translate them, inventing a tale of bridges and overhangs. Bind them with an iron wire. Fill the result with books. Fill it with stories. Take a day to read what you like. Wood-oo bookcase is finally ready and is available in different types of materials and colors.

0

**wood-oo 004 detail** plywood in walnut metal in epoxy powder 88634

A distinctive experience

al2