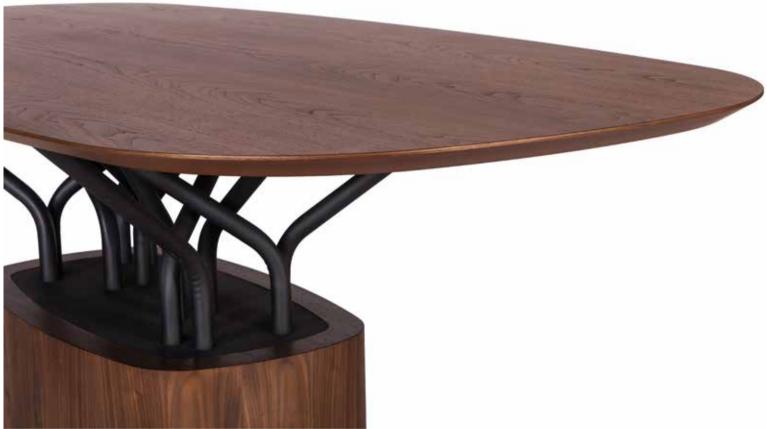

#### wood-oo 001

In the center of the world there is a tree. Planted with roots in the heart of the earth and having its branches towards the sky. The wood-oo table can be a link between depth and harmony, between maze and geometry. There are two different types, one with soap top and one with round top. It is available in different sizes and materials.

wood-oo 001 a table, design by Ate Rote - 2019

**wood-oo 001 b** top and plywood in oak 12 metal base in epoxy powder

wood-oo 001 b detail wooden parts in oak 12 metal parts in epoxy powder 74546

**wood-oo 001 a detail** top and plywood in walnut metal base in epoxy powder 74546