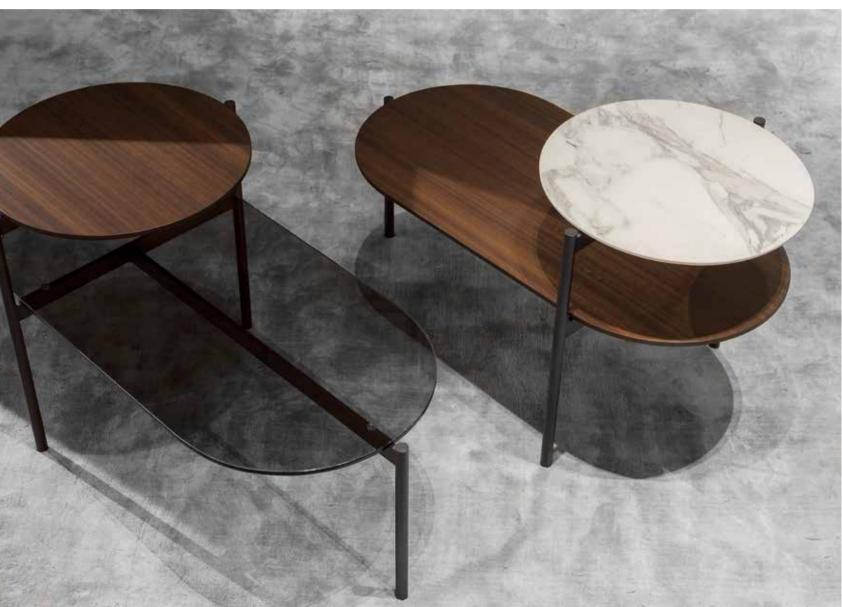

### o-rizon 006-007

The o-rizon low tables collection, can be the perfect opportunity for someone who desires plain forms and the combination of different materials. They are available in different sizes and there is a great variety of materials and colors, to satisfy even the most demanding needs.

o-rizon low tables, design by Sotiris Lazou - 2018

orizon 006 b, top in bronze glass metal base in epoxy pwder 77566

080

o-rizon 006 c. top in maxfine portoro metal base in epoxy pwder 77566

#### o-rizon 007

tops in smoked eucalyptus, bronze glass, maxfine calacata metal base in epoxy powder 77566

The square o-rizon low tables present a simple deisgn and have the possibility of just a wooden top or a combination of wood and maxfine marble. They are available in two sizes, always the same height.