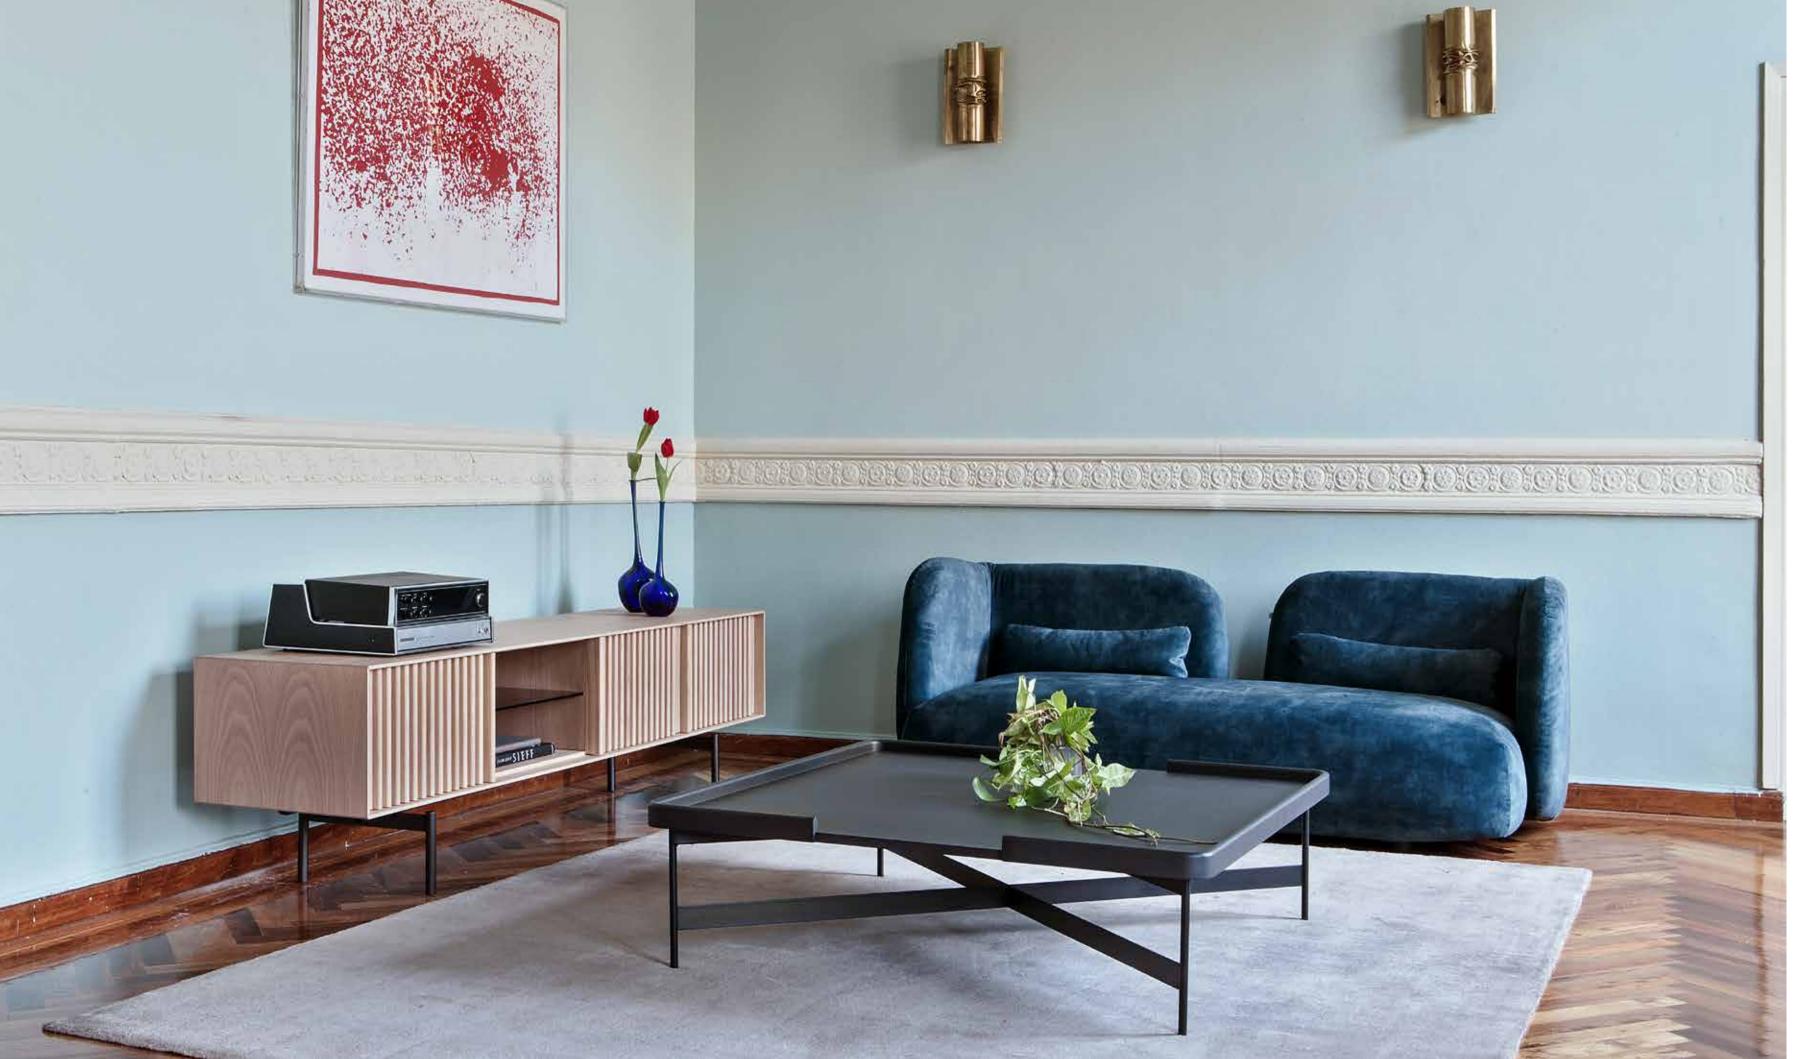

### o-rizon 006-007

The o-rizon low tables collection, can be the perfect opportunity for someone who desires plain forms and the combination of different materials. They are available in different sizes and there is a great variety of materials and colors, to satisfy even the most demanding needs.

o-rizon low tables, design by Sotiris Lazou - 2018

orizon 006 b, top in bronze glass metal base in epoxy pwder 77566

080

o-rizon 006 c. top in maxfine portoro metal base in epoxy pwder 77566

#### o-rizon 007

tops in smoked eucalyptus, bronze glass, maxfine calacata metal base in epoxy powder 77566

The square o-rizon low tables present a simple deisgn and have the possibility of just a wooden top or a combination of wood and maxfine marble. They are available in two sizes, always the same height.

top in wInut, metal base in epoxy powder 74

top in walnut and maxfine calacata metal base in epoxy powder 77566

A distinctive experience

085