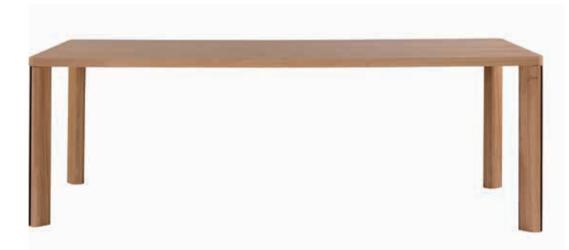

#### wood-oo 001

In the center of the world there is a tree. Planted with roots in the heart of the earth and having its branches towards the sky. The wood-oo table can be a link between depth and harmony, between maze and geometry. There are two different types, one with soap top and one with round top. It is available in different sizes and materials.

wood-oo 001 a table, design by Ate Rote - 2019

**wood-oo 001 b** top and plywood in oak 12 metal base in epoxy powder

wood-oo 001 b detail wooden parts in oak 12 metal parts in epoxy powder 74546

**wood-oo 001 a detail** top and plywood in walnut metal base in epoxy powder 74546