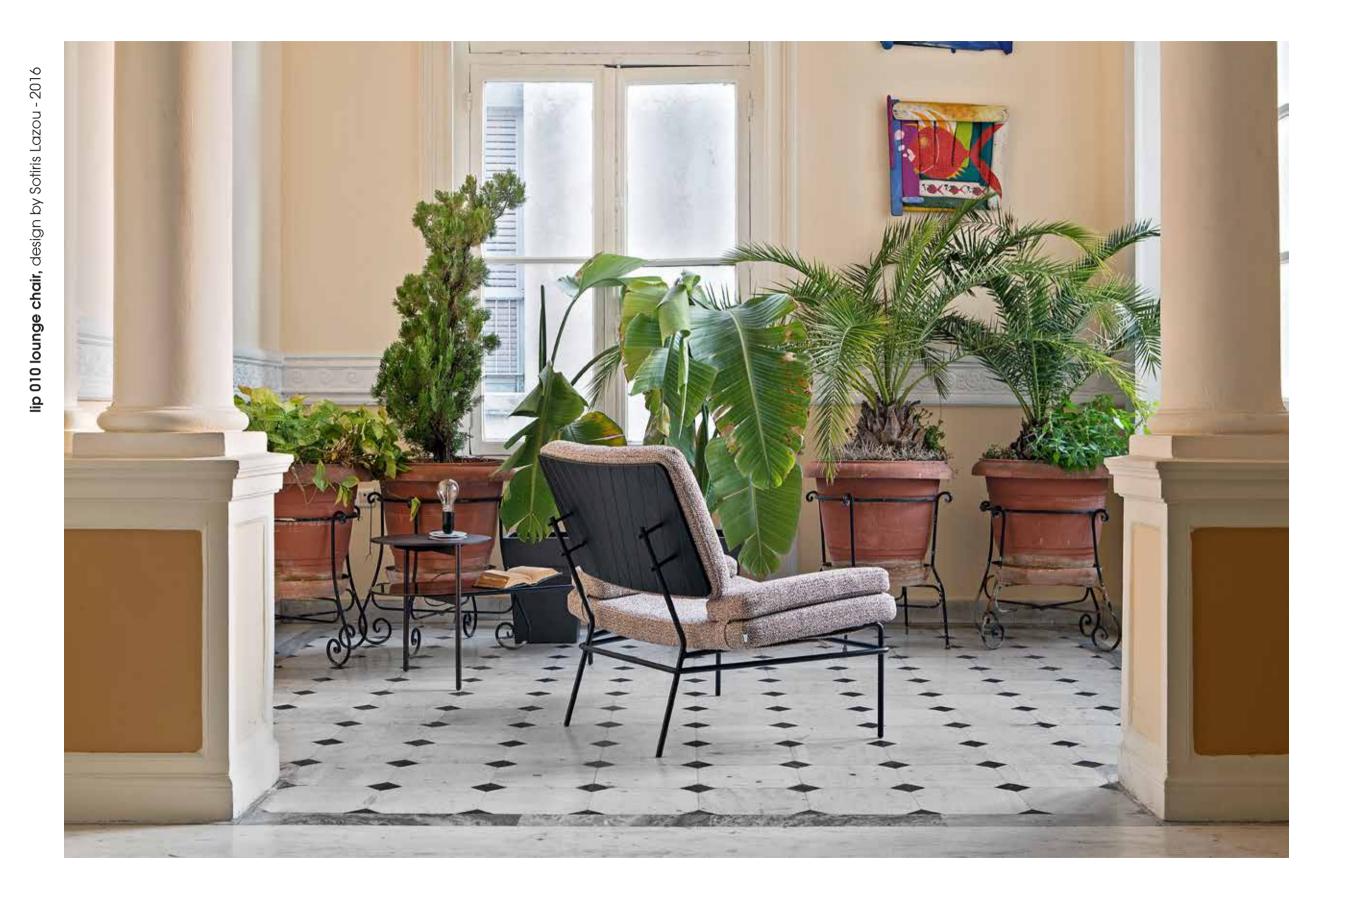

seats

The linear forms and the diversity in materials, shape the lip lounge chair. The back and the metal base are painted the same lacquer color. The upholstery is available in different types of fabric.