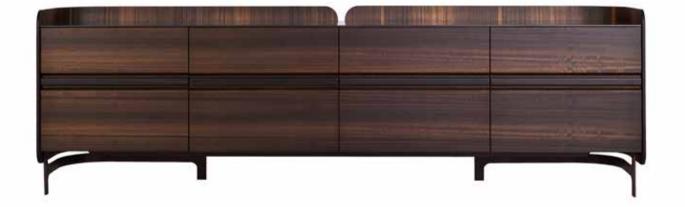

# wood-oo 003

For the wood-oo sideboard, the number "two" is the key word. Two wings that hug and contain the rest of the sideboard. Two supports resting on two legs. Two horizontal lines, two recesses, two materials, two groups of doors, two half-moons, two moments of the day. It can combine different types of materials and colors, or even have the same color everywhere, and give each time, a different character to a place.

036

**wood-oo 003 detail** cabinet in lacquer C20 plywood in walnut metal base in epoxy powder 74546