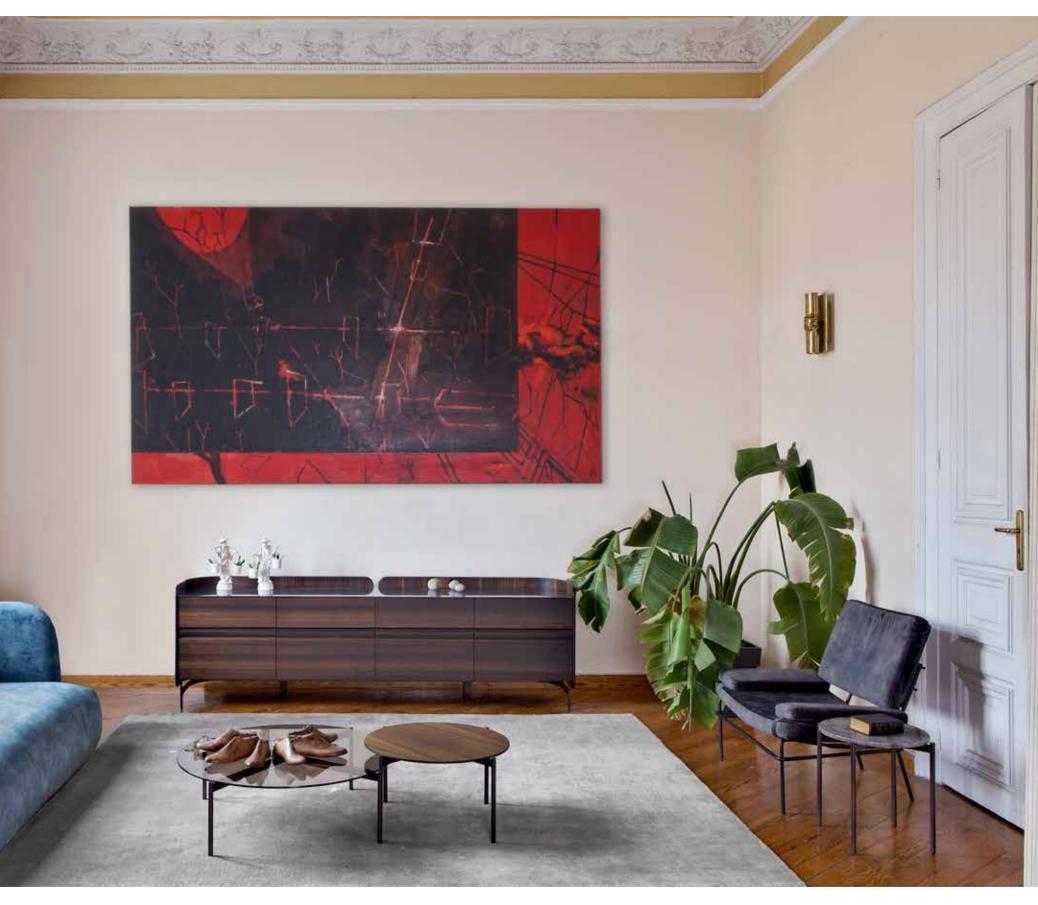

# wood-oo 003

For the wood-oo sideboard, the number "two" is the key word. Two wings that hug and contain the rest of the sideboard. Two supports resting on two legs. Two horizontal lines, two recesses, two materials, two groups of doors, two half-moons, two moments of the day. It can combine different types of materials and colors, or even have the same color everywhere, and give each time, a different character to a place.

036

**wood-oo 003 detail** cabinet in lacquer C20 plywood in walnut metal base in epoxy powder 74546