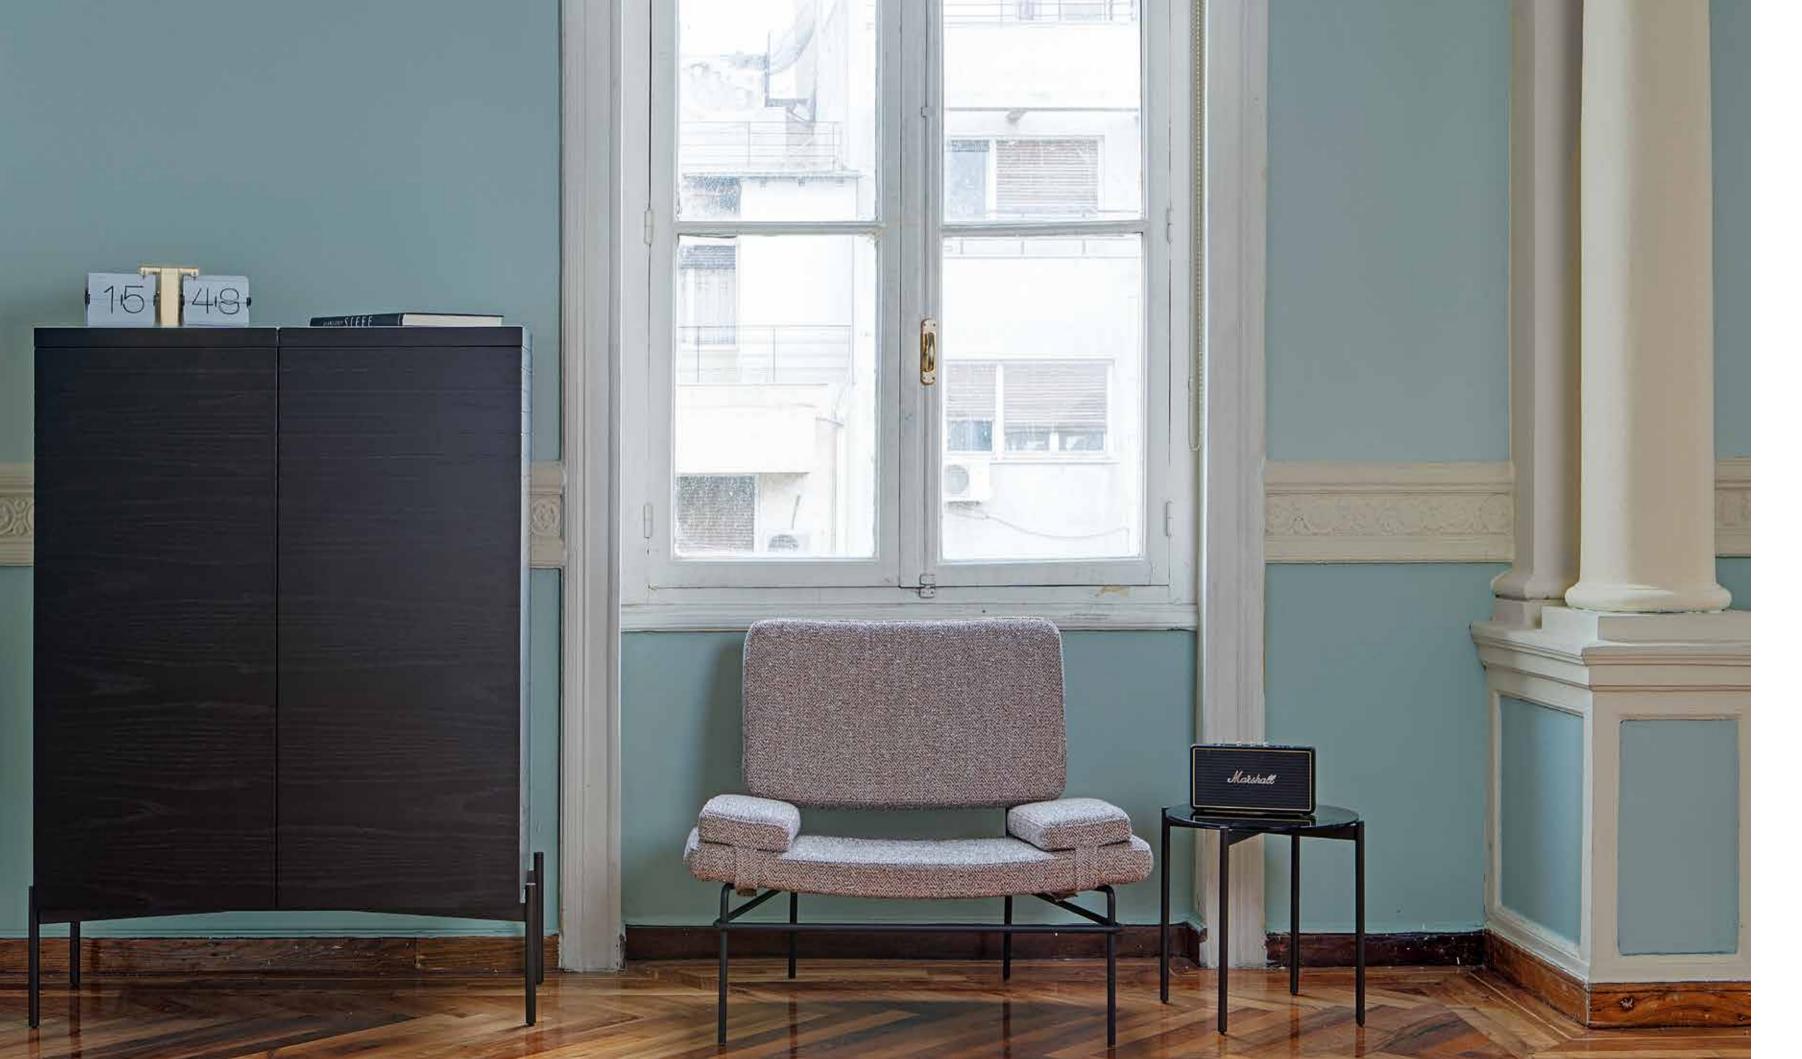

erent materials. They are available in different sizes and there is a great variety of materials and colors, to satisfy even the most demanding needs.



o-rizon low tables, design by Sotiris Lazou - 2018





orizon 006 b, top in bronze glass metal base in epoxy pwder 77566



080

o-rizon 006 c. top in maxfine portoro metal base in epoxy pwder 77566





#### o-rizon 007

tops in smoked eucalyptus, bronze glass, maxfine calacata metal base in epoxy powder 77566







The square o-rizon low tables present a simple deisgn and have the possibility of just a wooden top or a combination of wood and maxfine marble. They are available in two sizes, always the same height.



top in wInut, metal base in epoxy powder 74



top in walnut and maxfine calacata metal base in epoxy powder 77566







A distinctive experience

085

## fat-a 012

Like a "nest" that invites you to relax, the sofa fat-a places emphasis on the comfort and coziness. Based on curved shapes, the sofa hugs the body in a unique way, offering a total relaxation. It is the ideal choice for a hotel or office lobby and is available in one size.











upholstery and cushions in fabric 1610/56

### wood-oo 010

In balance between contemporary and primitive, the wood-oo chair keeps the comfort of an armchair and the look of a wooden chair, exploring with shapes the possibilities given by plywood and cnc technoogy. It is available in different types of wood and fabrics.









frame in oak 12 fabric Pixel Rombo col. 300

### mob 010

An example of elegance and sophistication, the mob chair is expressing at the