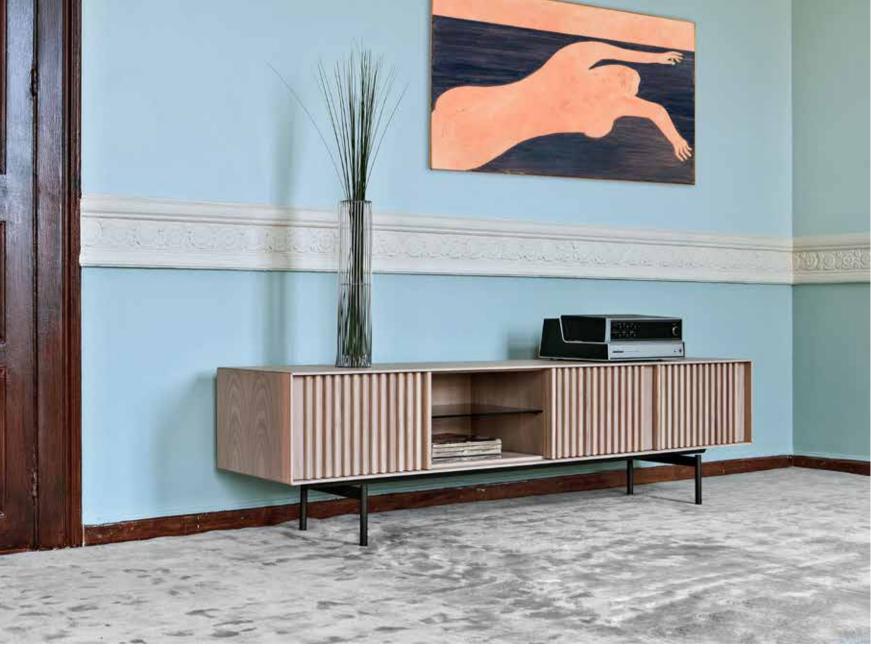

### wood-oo 004

Take a page from a book. Fold it to form a "c". Stretch it . Repeat the action using other five or six sheets. Stack them orderly and translate them, inventing a tale of bridges and overhangs. Bind them with an iron wire. Fill the result with books. Fill it with stories. Take a day to read what you like. Wood-oo bookcase is finally ready and is available in different types of materials and colors.

0

**wood-oo 004 detail** plywood in walnut metal in epoxy powder 88634

A distinctive experience

al2