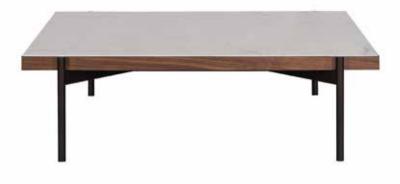

# o-rizon 001

The o-rizon dining table is an example of simple design and faith in the architectural lines. It creates an elegant space while maintaining its clarity and pure style. The table is available in different dimensions, colors and materials.

1546 top in solid oak 12 legs in solid oak 12, metal part in epoxy po

top in solid walnut legs in solid walnut, metal part in epoxy powder 71946