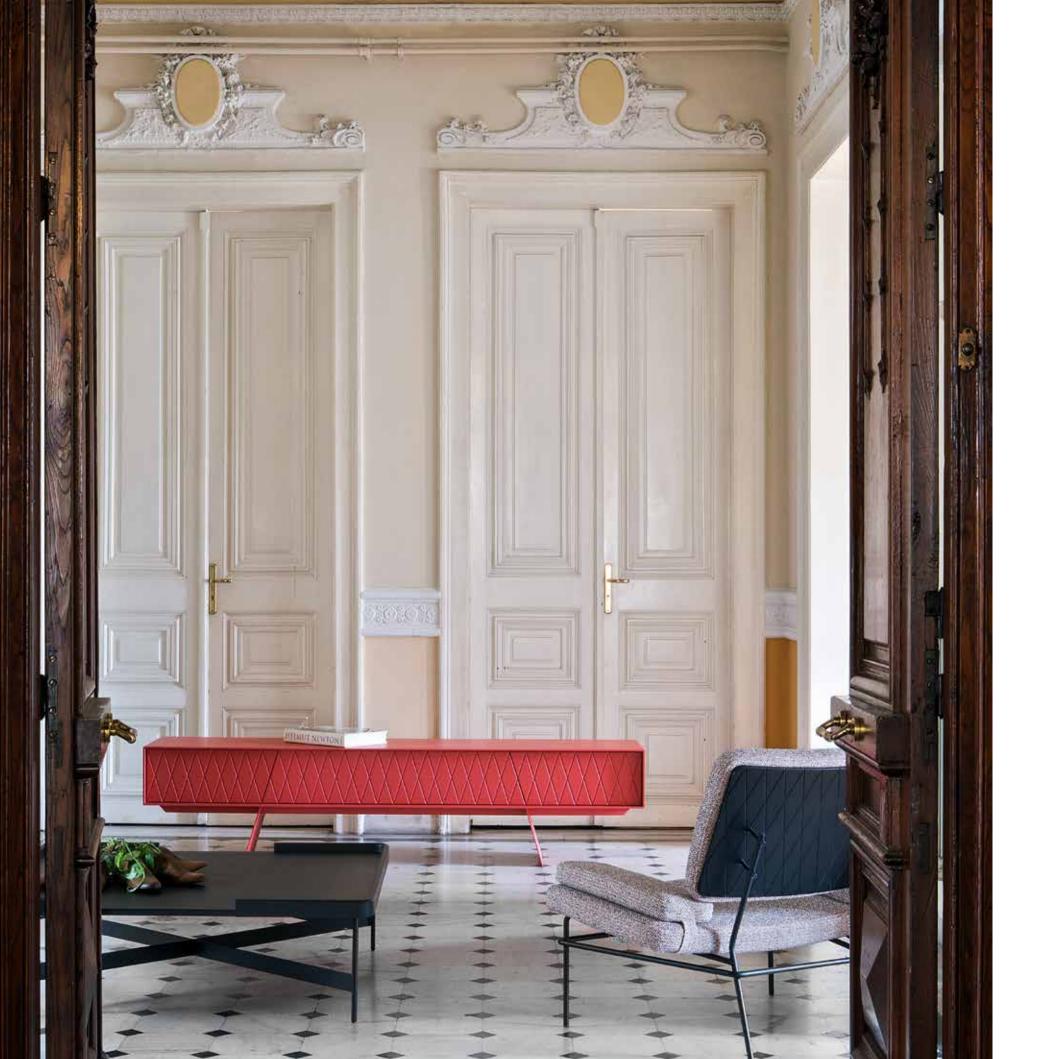

A distinctive experience

Based on the keyword "two", the wood-oo tv unit, is able to inspire even the most challenging personallities. It has two drop doors and is available in different sizes, materials and colors.