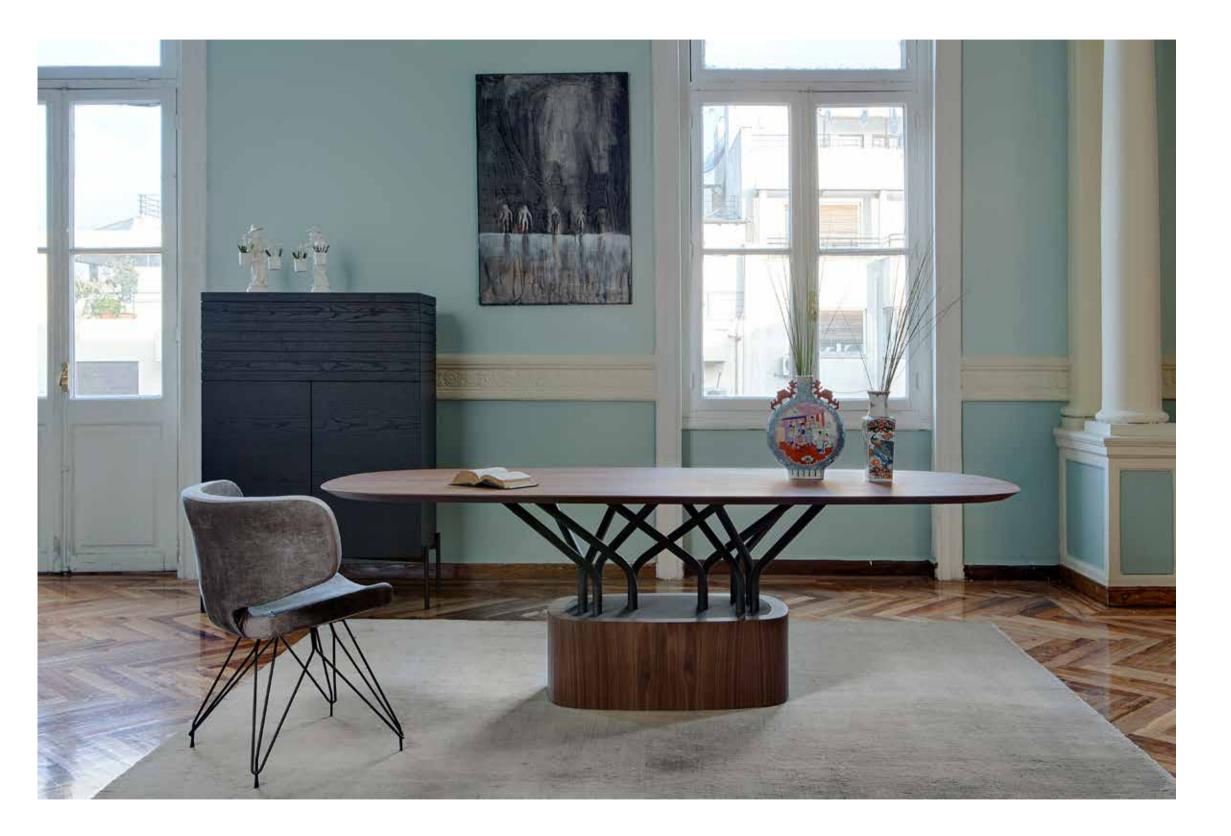

#### wood-oo 001

In the center of the world there is a tree. Planted with roots in the heart of the earth and having its branches towards the sky. The wood-oo table can be a link between depth and harmony, between maze and geometry. There are two different types, one with soap top and one with round top. It is available in different sizes and materials.

wood-oo 001 a table, design by Ate Rote - 2019

**wood-oo 001 b** top and plywood in oak 12 metal base in epoxy powder

wood-oo 001 b detail wooden parts in oak 12 metal parts in epoxy powder 74546

**wood-oo 001 a detail** top and plywood in walnut metal base in epoxy powder 74546