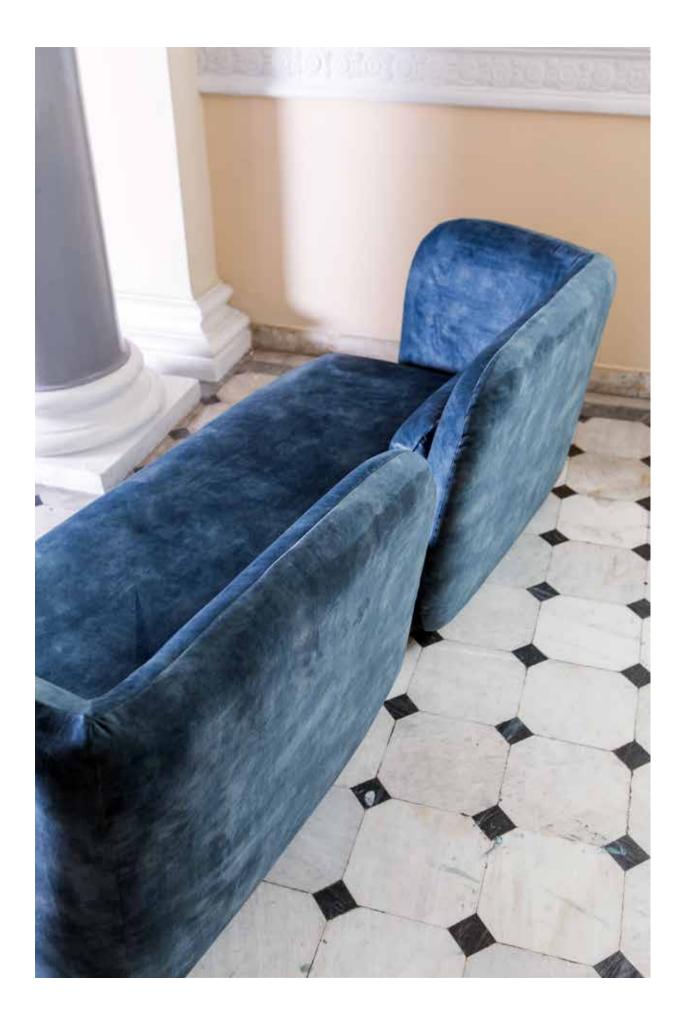

## fat-a 012

Like a "nest" that invites you to relax, the sofa fat-a places emphasis on the comfort and coziness. Based on curved shapes, the sofa hugs the body in a unique way, offering a total relaxation. It is the ideal choice for a hotel or office lobby and is available in one size.