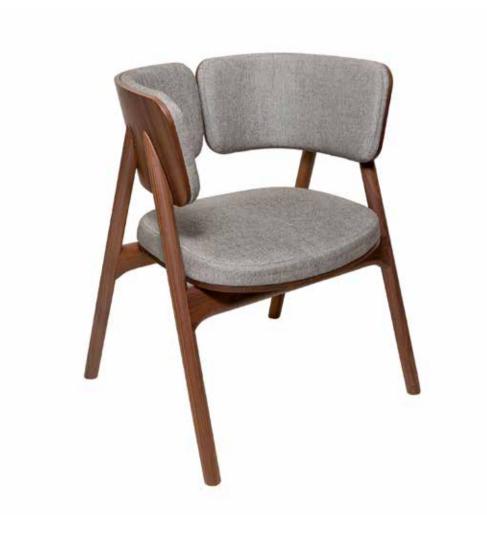

### wood-oo 010

In balance between contemporary and primitive, the wood-oo chair keeps the comfort of an armchair and the look of a wooden chair, exploring with shapes the possibilities given by plywood and cnc technoogy. It is available in different types of wood and fabrics.

frame in oak 12 fabric Pixel Rombo col. 300