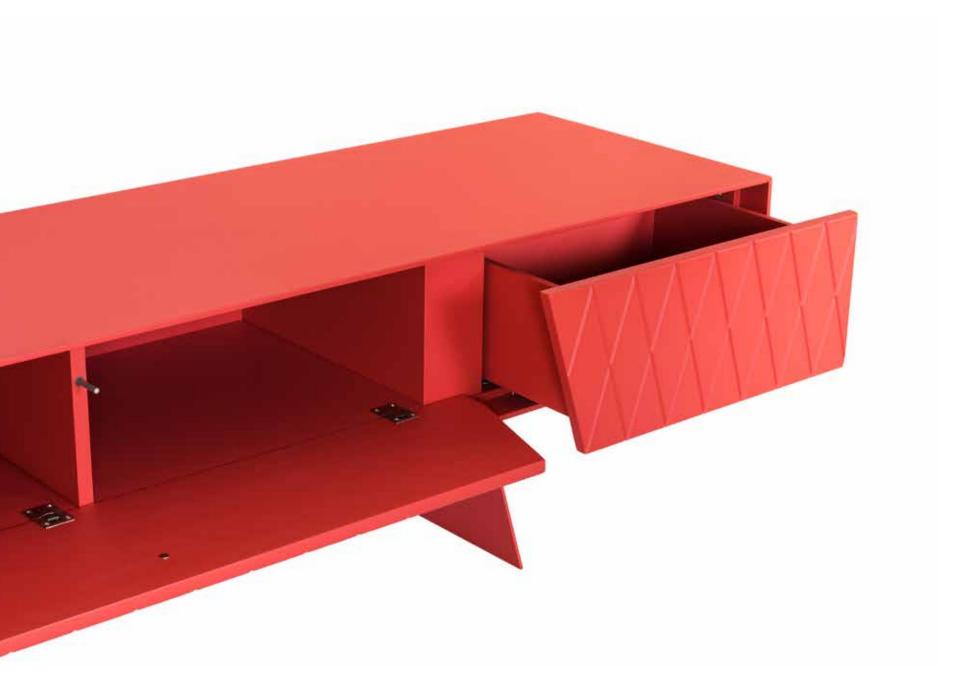

064

cabinet in oak 12 metal in base epoxy powder 35825 shelve in broze glass

Born from an architectural mood and the simplicity of design, the e-klipse tv unit is able to offer a space a strong character and differentiate it. It is the perfect design to reveal your playful personality and dare to be colorful. It is available in different sizes and colors.