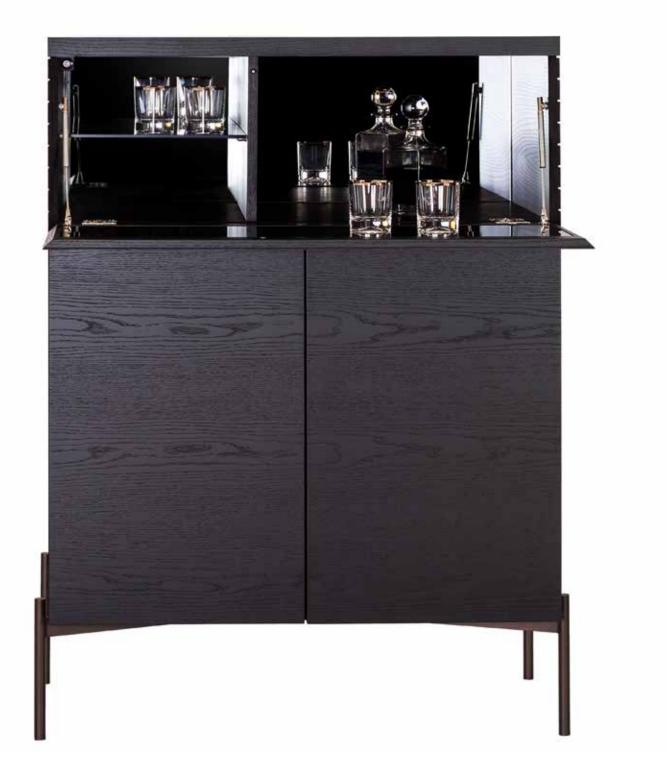

# acro-bat 004

The acro-bat highboard/bar presents a balance between the classic and the contemporary. Its special shape and design results in an even more desirable and attractive product. It is available in one size and in different materials.