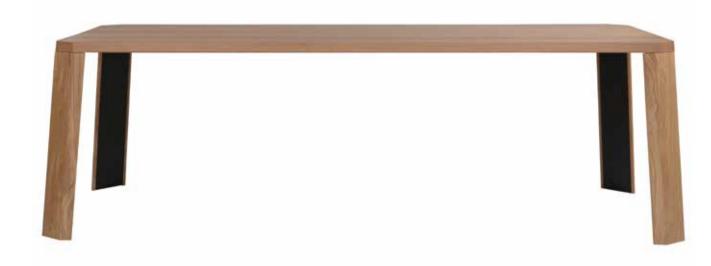

# o-rizon 001

The o-rizon dining table is an example of simple design and faith in the architectural lines. It creates an elegant space while maintaining its clarity and pure style. The table is available in different dimensions, colors and materials.

1546 top in solid oak 12 legs in solid oak 12, metal part in epoxy po

top in solid walnut legs in solid walnut, metal part in epoxy powder 71946