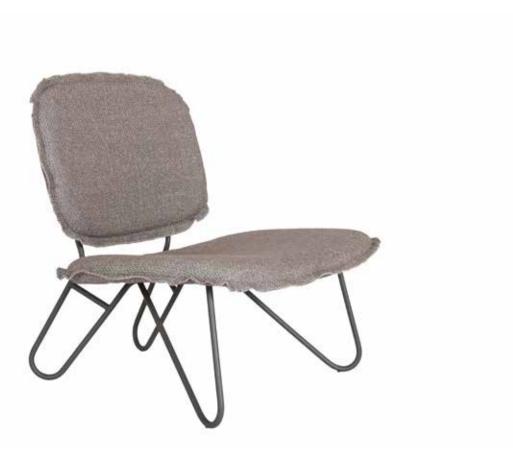

seats

The linear forms and the diversity in materials, shape the lip lounge chair. The back and the metal base are painted the same lacquer color. The upholstery is available in different types of fabric.

lip