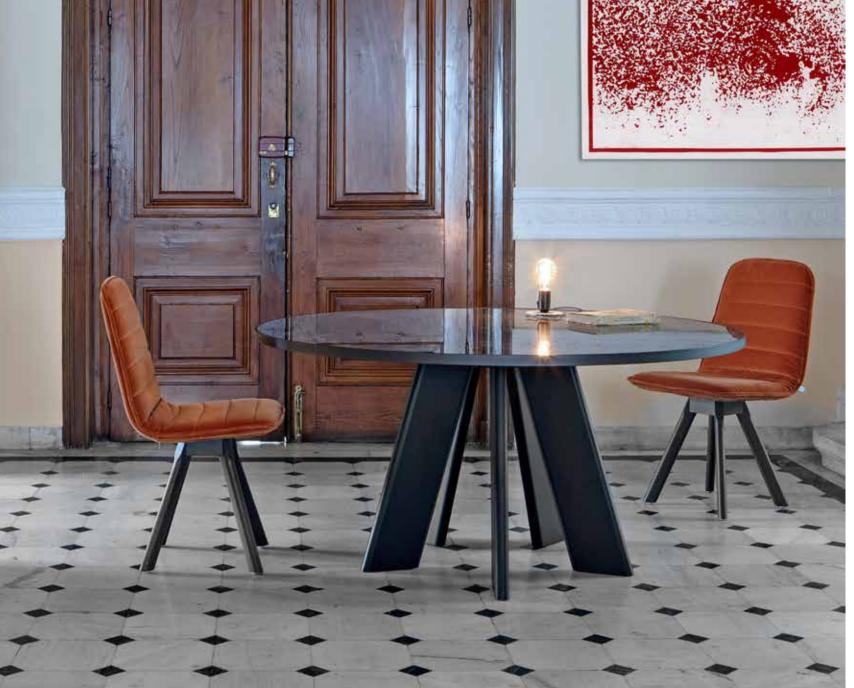

# alhambra 001 round

The collection of round tables alhambra shows a minimalistic character, interpreted in a mediterranean way. The perimetric metal frame on the top, gives a more strict and architectural element to it. There are three types of round tables. The first one is total wood, the second has marble top and wooden legs and the third one has either maxfine or black glass top, and wooden legs.

029

alhambra 001 ram top in marble volakas legs in solid walnut

**alhambra 001 rb detail** top in maxfine portoro legs in solid oak 15 metal perimeter in epoxy powder 35825

A distinctive experience

al2