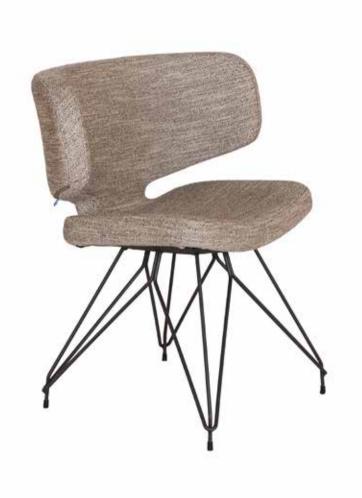

### wood-oo 010

In balance between contemporary and primitive, the wood-oo chair keeps the comfort of an armchair and the look of a wooden chair, exploring with shapes the possibilities given by plywood and cnc technoogy. It is available in different types of wood and fabrics.

frame in oak 12 fabric Pixel Rombo col. 300