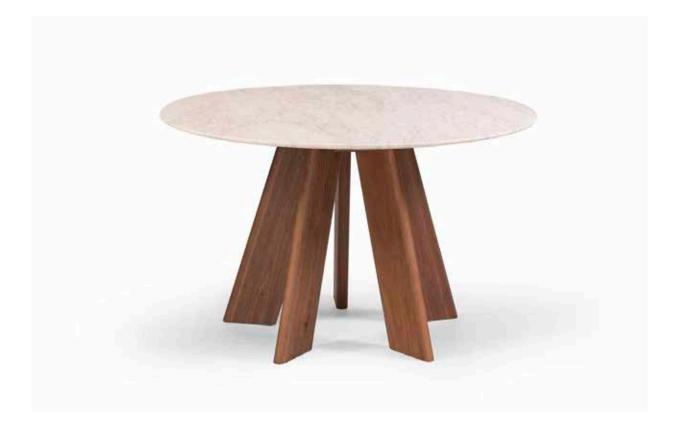

# mos-i-ko 001 round

The collection of mos-i-ko round tables expresses the feelings of complexity and architectural strictness at the same time, while maintaining its unique character. It consists of three different types of tables. The first one is available in total wood, the secont d in marble top and wooden legs and the third one in maxfine or black glass and wooden legs.

mos-i-ko 001 ram, design by Sotiris Lazou - 2018

**mos-i-ko 001 rb** legs in solid walnut top in black lacobel glass metal top perimeter in epoxy powder 35825 A distinctive experience

**mos-i-ko 001 rb** legs in solid walnut top in lacobel black glass metal top perimeter in epoy