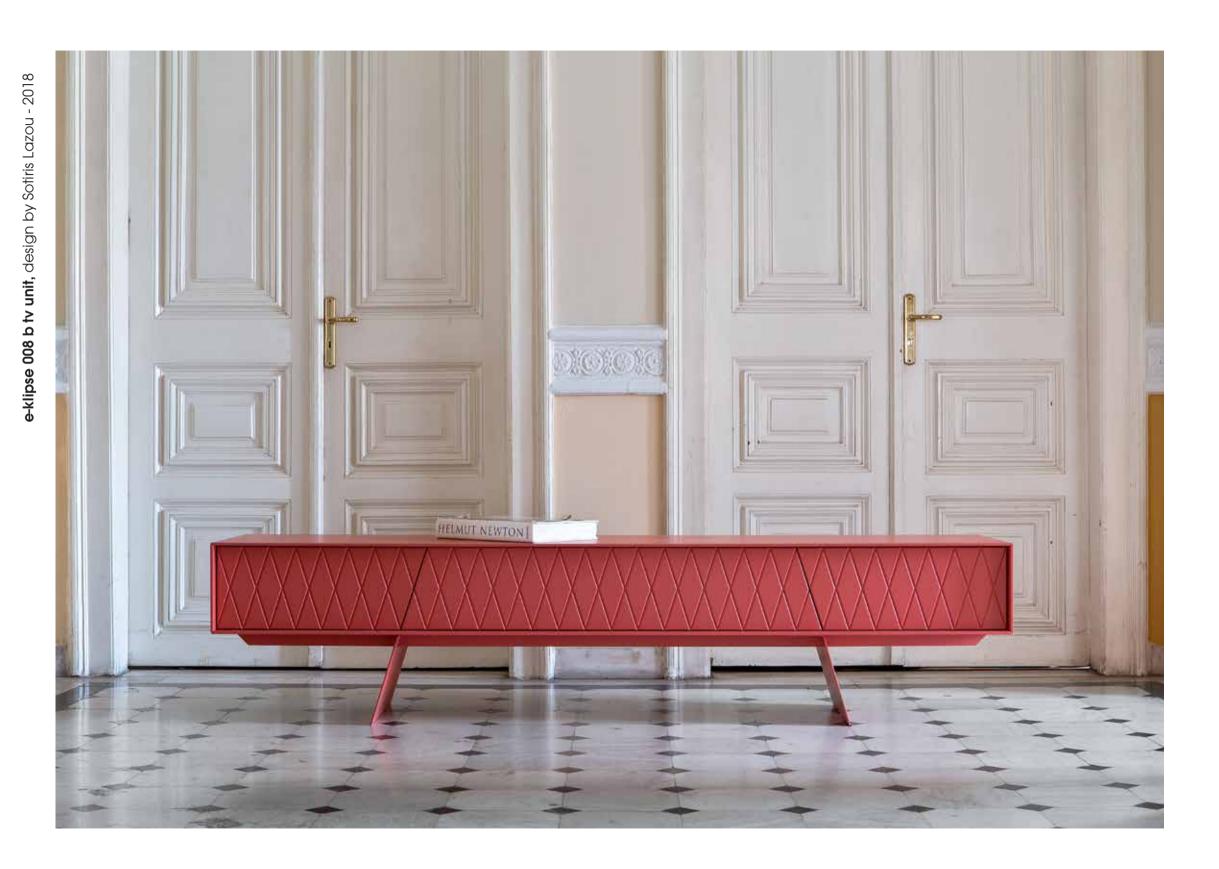

064

cabinet in oak 12 metal in base epoxy powder 35825 shelve in broze glass

Born from an architectural mood and the simplicity of design, the e-klipse tv unit is able to offer a space a strong character and differentiate it. It is the perfect design to reveal your playful personality and dare to be colorful. It is available in different sizes and colors.