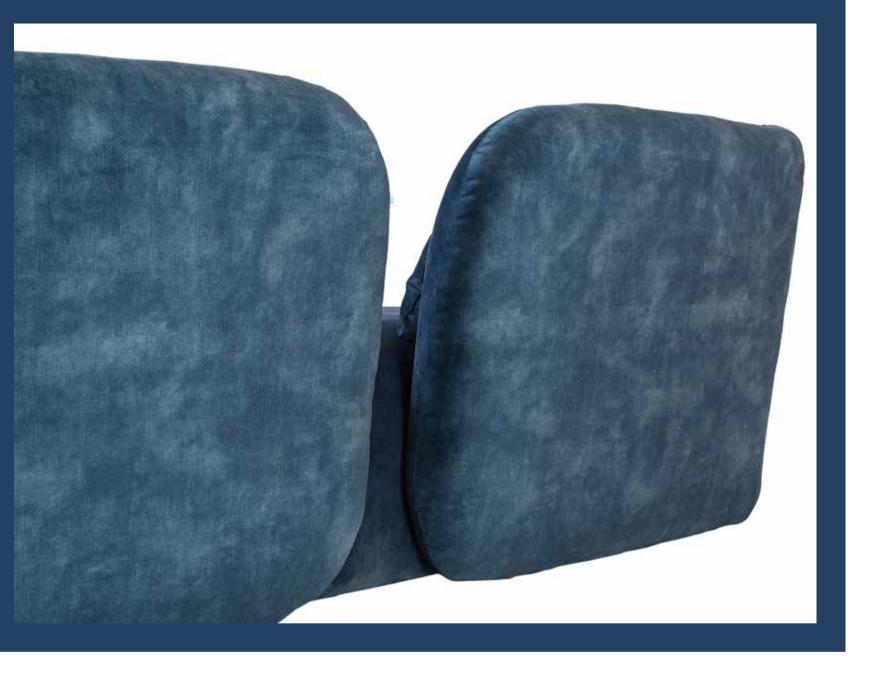

## fat-a 012

Like a "nest" that invites you to relax, the sofa fat-a places emphasis on the comfort and coziness. Based on curved shapes, the sofa hugs the body in a unique way, offering a total relaxation. It is the ideal choice for a hotel or office lobby and is available in one size.

upholstery and cushions in fabric 1610/56