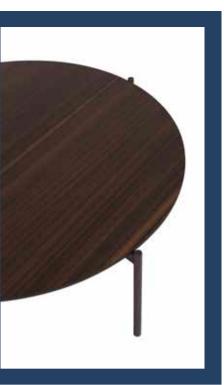

### o-rizon 006-007

The o-rizon low tables collection, can be the perfect opportunity for someone who desires plain forms and the combination of different materials. They are available in different sizes and there is a great variety of materials and colors, to satisfy even the most demanding needs.

o-rizon low tables, design by Sotiris Lazou - 2018

orizon 006 b, top in bronze glass metal base in epoxy pwder 77566

080

o-rizon 006 c. top in maxfine portoro metal base in epoxy pwder 77566