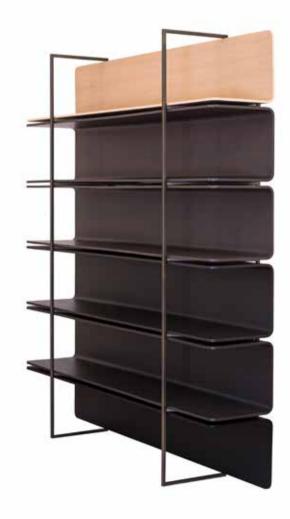

### wood-oo 004

Take a page from a book. Fold it to form a "c". Stretch it . Repeat the action using other five or six sheets. Stack them orderly and translate them, inventing a tale of bridges and overhangs. Bind them with an iron wire. Fill the result with books. Fill it with stories. Take a day to read what you like. Wood-oo bookcase is finally ready and is available in different types of materials and colors.

0

**wood-oo 004 detail** plywood in walnut metal in epoxy powder 88634

A distinctive experience

al2