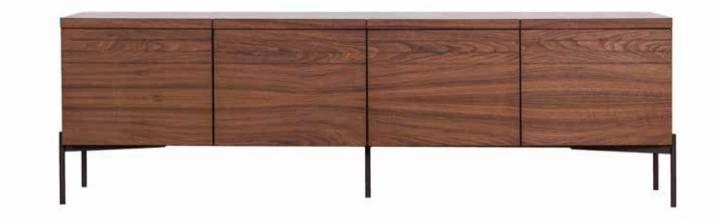

# wood-oo 003

For the wood-oo sideboard, the number "two" is the key word. Two wings that hug and contain the rest of the sideboard. Two supports resting on two legs. Two horizontal lines, two recesses, two materials, two groups of doors, two half-moons, two moments of the day. It can combine different types of materials and colors, or even have the same color everywhere, and give each time, a different character to a place.

036

**wood-oo 003 detail** cabinet in lacquer C20 plywood in walnut metal base in epoxy powder 74546