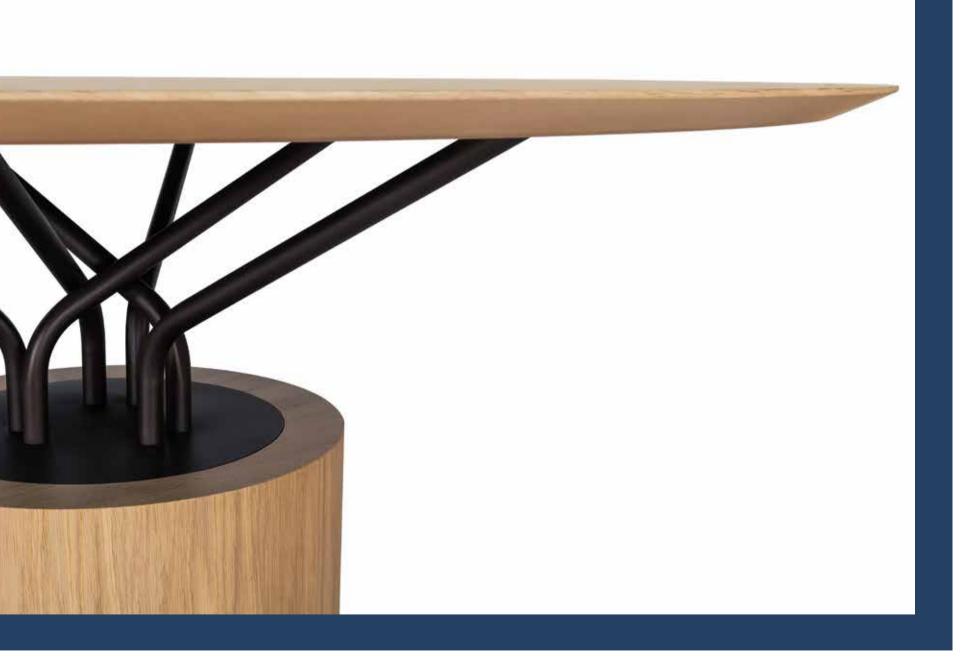

#### wood-oo 001

In the center of the world there is a tree. Planted with roots in the heart of the earth and having its branches towards the sky. The wood-oo table can be a link between depth and harmony, between maze and geometry. There are two different types, one with soap top and one with round top. It is available in different sizes and materials.

wood-oo 001 a table, design by Ate Rote - 2019

**wood-oo 001 b** top and plywood in oak 12 metal base in epoxy powder

wood-oo 001 b detail wooden parts in oak 12 metal parts in epoxy powder 74546

**wood-oo 001 a detail** top and plywood in walnut metal base in epoxy powder 74546