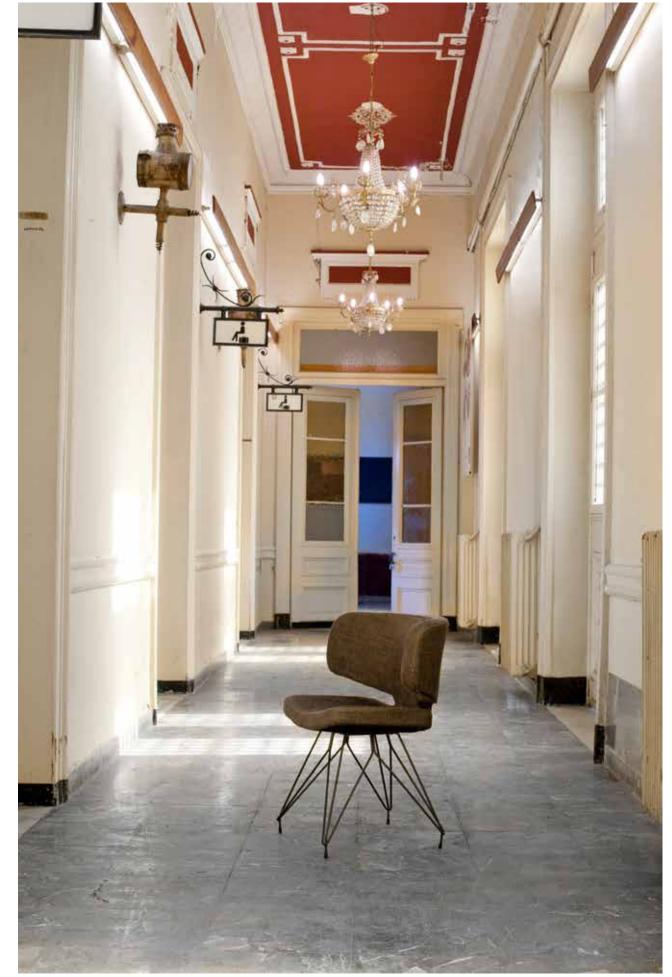

### wood-oo 010

In balance between contemporary and primitive, the wood-oo chair keeps the comfort of an armchair and the look of a wooden chair, exploring with shapes the possibilities given by plywood and cnc technoogy. It is available in different types of wood and fabrics.

frame in oak 12 fabric Pixel Rombo col. 300