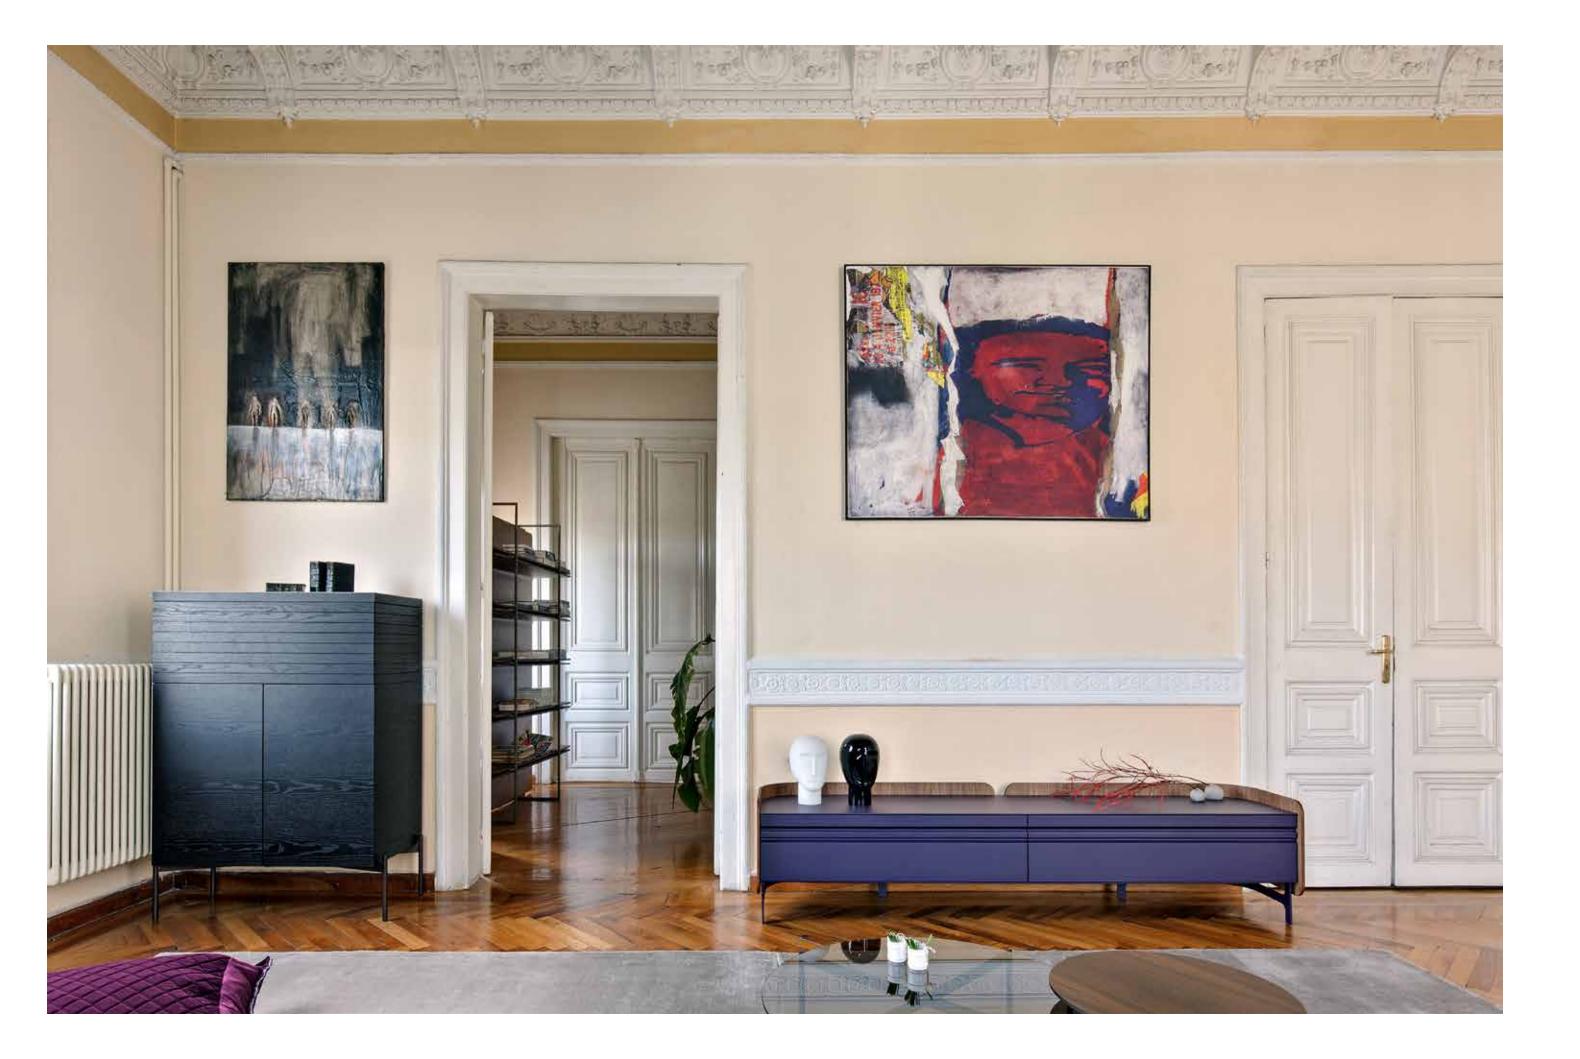

# wood-oo 003

For the wood-oo sideboard, the number "two" is the key word. Two wings that hug and contain the rest of the sideboard. Two supports resting on two legs. Two horizontal lines, two recesses, two materials, two groups of doors, two half-moons, two moments of the day. It can combine different types of materials and colors, or even have the same color everywhere, and give each time, a different character to a place.

036

**wood-oo 003 detail** cabinet in lacquer C20 plywood in walnut metal base in epoxy powder 74546