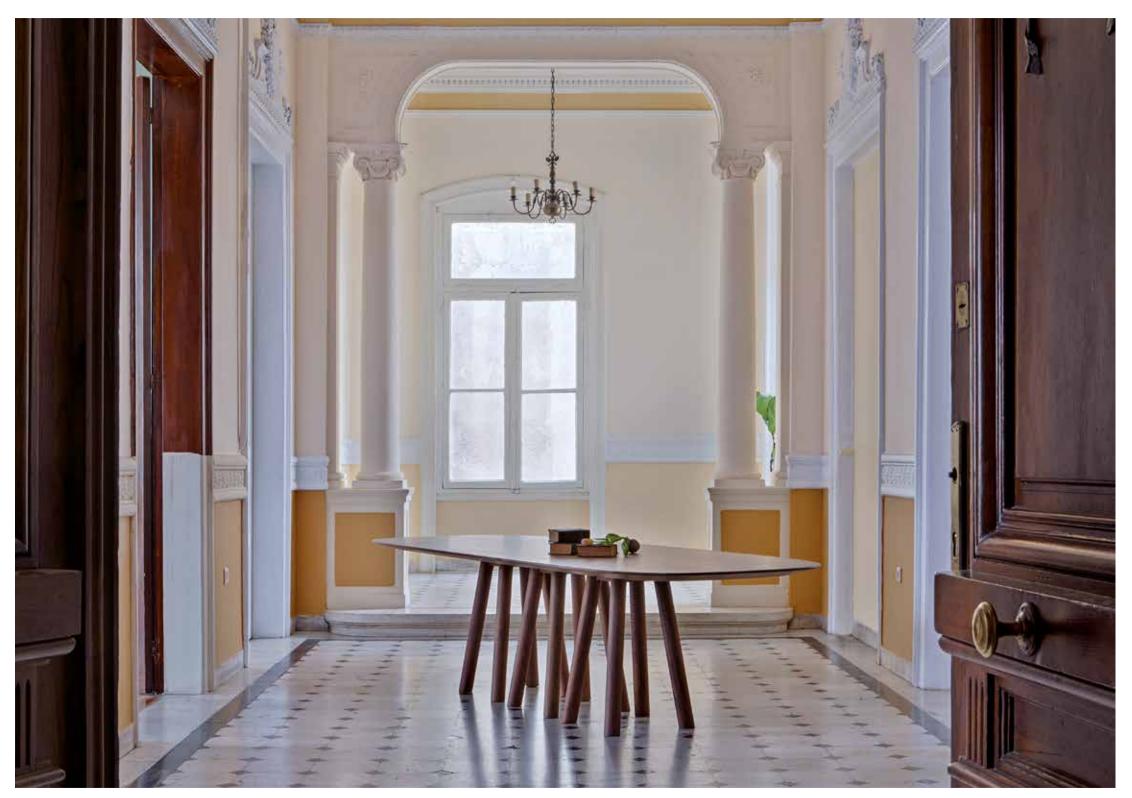

# o-rizon 001

The o-rizon dining table is an example of simple design and faith in the architectural lines. It creates an elegant space while maintaining its clarity and pure style. The table is available in different dimensions, colors and materials.

1546 top in solid oak 12 legs in solid oak 12, metal part in epoxy po

top in solid walnut legs in solid walnut, metal part in epoxy powder 71946