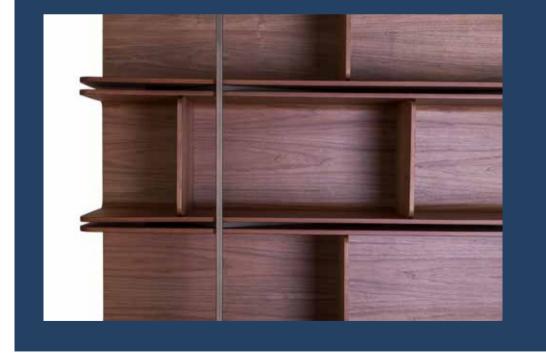

### wood-oo 004

Take a page from a book. Fold it to form a "c". Stretch it . Repeat the action using other five or six sheets. Stack them orderly and translate them, inventing a tale of bridges and overhangs. Bind them with an iron wire. Fill the result with books. Fill it with stories. Take a day to read what you like. Wood-oo bookcase is finally ready and is available in different types of materials and colors.

0

**wood-oo 004 detail** plywood in walnut metal in epoxy powder 88634

A distinctive experience

al2