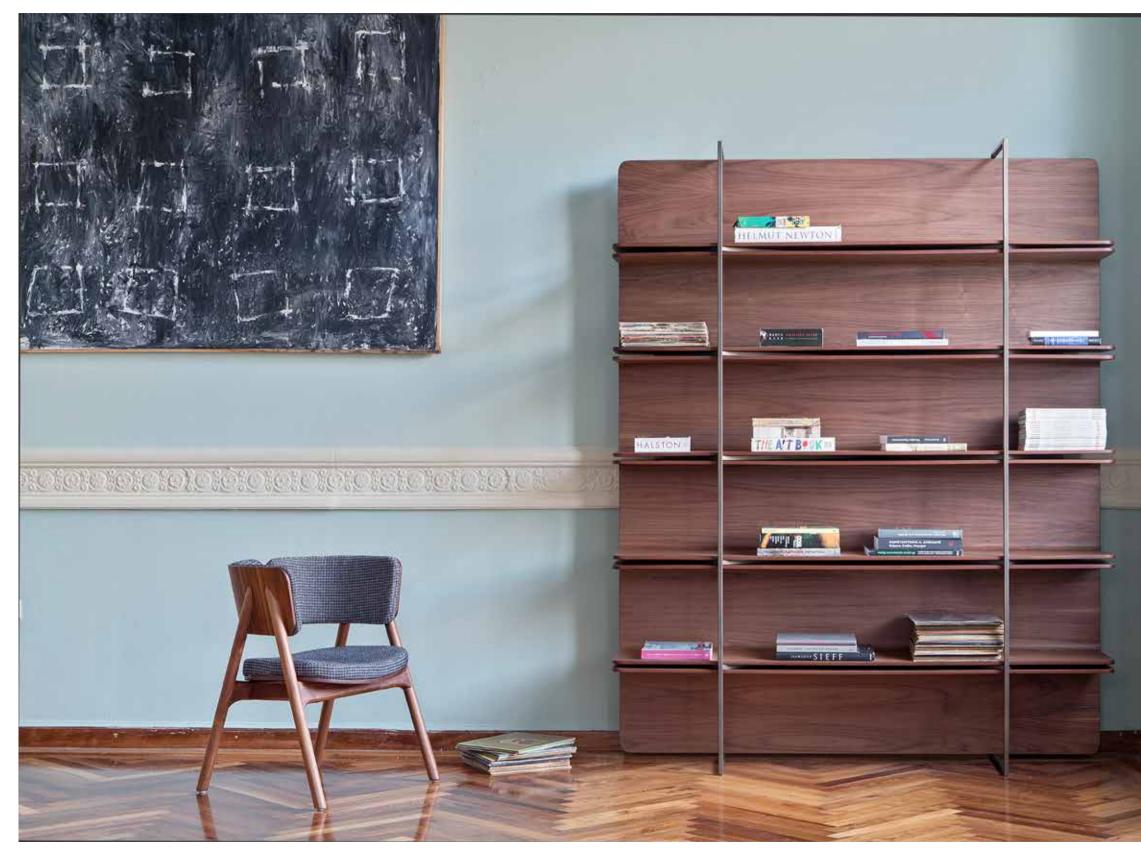

### wood-oo 004

Take a page from a book. Fold it to form a "c". Stretch it . Repeat the action using other five or six sheets. Stack them orderly and translate them, inventing a tale of bridges and overhangs. Bind them with an iron wire. Fill the result with books. Fill it with stories. Take a day to read what you like. Wood-oo bookcase is finally ready and is available in different types of materials and colors.

0

**wood-oo 004 detail** plywood in walnut metal in epoxy powder 88634

A distinctive experience

al2