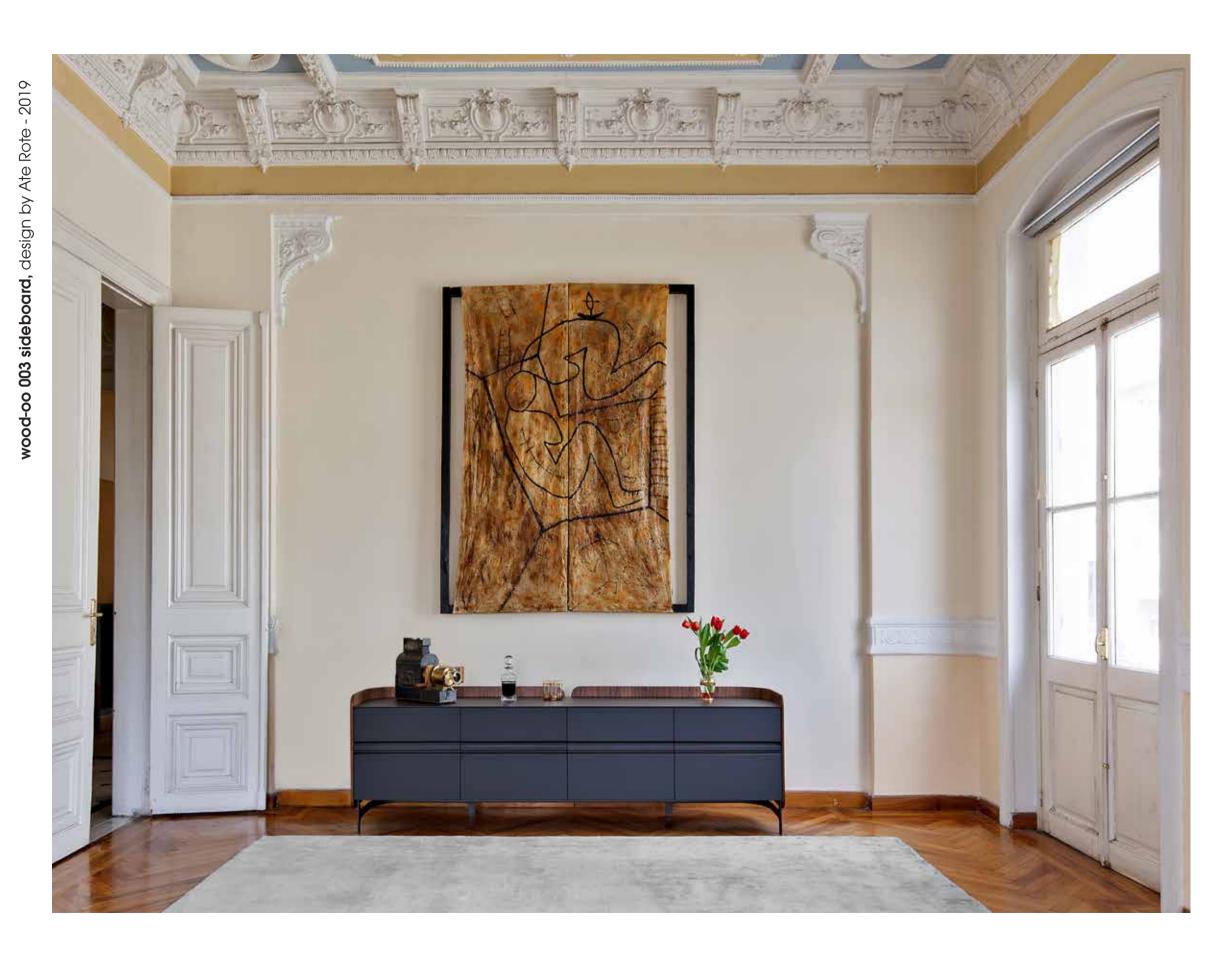

# wood-oo 003

For the wood-oo sideboard, the number "two" is the key word. Two wings that hug and contain the rest of the sideboard. Two supports resting on two legs. Two horizontal lines, two recesses, two materials, two groups of doors, two half-moons, two moments of the day. It can combine different types of materials and colors, or even have the same color everywhere, and give each time, a different character to a place.

036

**wood-oo 003 detail** cabinet in lacquer C20 plywood in walnut metal base in epoxy powder 74546