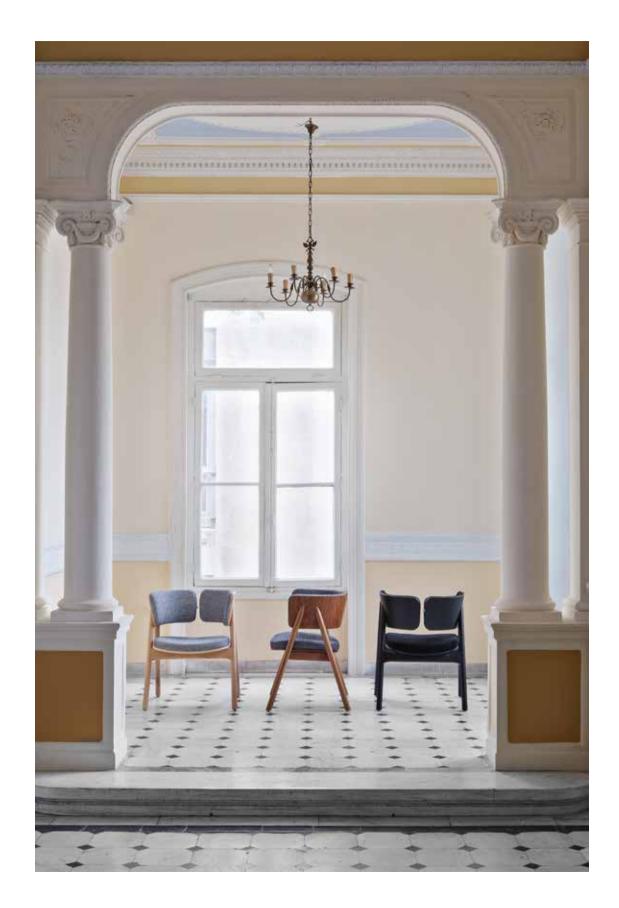

### wood-oo 010

In balance between contemporary and primitive, the wood-oo chair keeps the comfort of an armchair and the look of a wooden chair, exploring with shapes the possibilities given by plywood and cnc technoogy. It is available in different types of wood and fabrics.

frame in oak 12 fabric Pixel Rombo col. 300

### mob 010

An example of elegance and sophistication, the mob chair is expressing at the highest level its aesthetic and functional purpose. It is available in different types of fabric. The metal base can be either lacquered or epoxy powder.

seats

metal structure in epoxy powder 77566 fabric Vegas DIS. 1403 Col. 45

### omicra 010

With a tendency to the 60s, the omicra chair is rich in classical references, unveiling a pure and excellent design. The upholstery is available in different fabrics and the metal base can be either lacquered or epoxy powder.