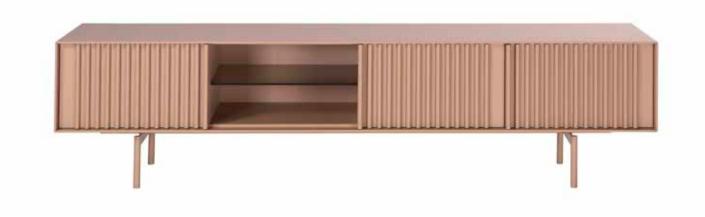

A distinctive experience

Based on the keyword "two", the wood-oo tv unit, is able to inspire even the most challenging personallities. It has two drop doors and is available in different sizes, materials and colors.

wood-oo 005 detail cabinet in lacquer C37 plywood in walnut metal base in lacquer C37

ka-bera 005 tv unit, design by Sofiris Lazou - 2018

The ka-bera tv unit plays ironically with the strictness of the vertical bars and the different types of materials and colors. It is available either in wood or in lacquer and in different dimensions.