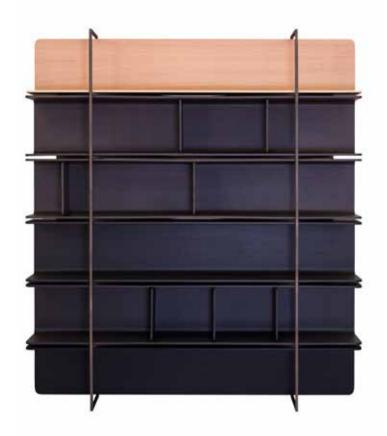

### wood-oo 004

Take a page from a book. Fold it to form a "c". Stretch it . Repeat the action using other five or six sheets. Stack them orderly and translate them, inventing a tale of bridges and overhangs. Bind them with an iron wire. Fill the result with books. Fill it with stories. Take a day to read what you like. Wood-oo bookcase is finally ready and is available in different types of materials and colors.

0

**wood-oo 004 detail** plywood in walnut metal in epoxy powder 88634

A distinctive experience

al2