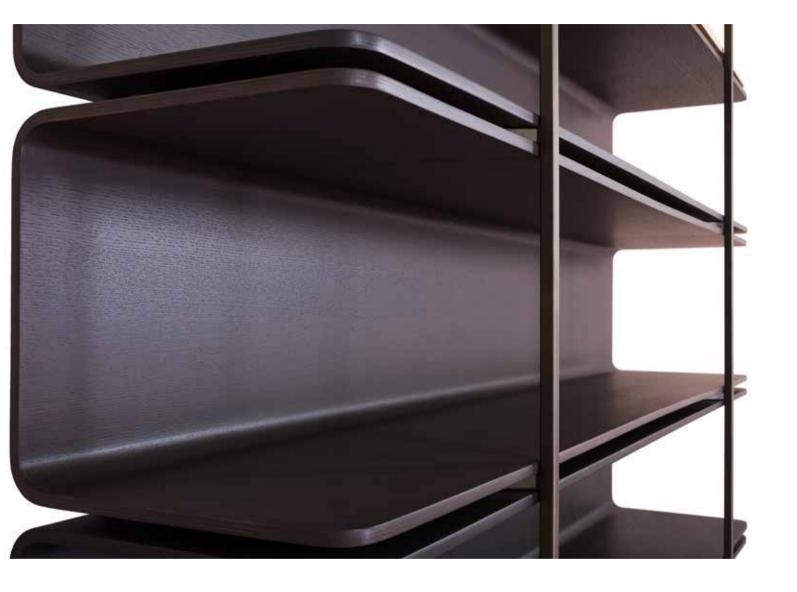

### wood-oo 004

Take a page from a book. Fold it to form a "c". Stretch it . Repeat the action using other five or six sheets. Stack them orderly and translate them, inventing a tale of bridges and overhangs. Bind them with an iron wire. Fill the result with books. Fill it with stories. Take a day to read what you like. Wood-oo bookcase is finally ready and is available in different types of materials and colors.

0

**wood-oo 004 detail** plywood in walnut metal in epoxy powder 88634

A distinctive experience

al2