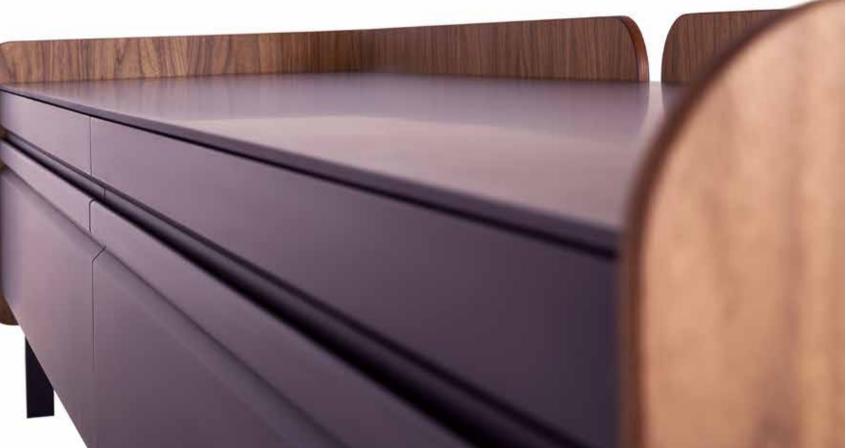

# wood-oo 003

For the wood-oo sideboard, the number "two" is the key word. Two wings that hug and contain the rest of the sideboard. Two supports resting on two legs. Two horizontal lines, two recesses, two materials, two groups of doors, two half-moons, two moments of the day. It can combine different types of materials and colors, or even have the same color everywhere, and give each time, a different character to a place.

036

**wood-oo 003 detail** cabinet in lacquer C20 plywood in walnut metal base in epoxy powder 74546