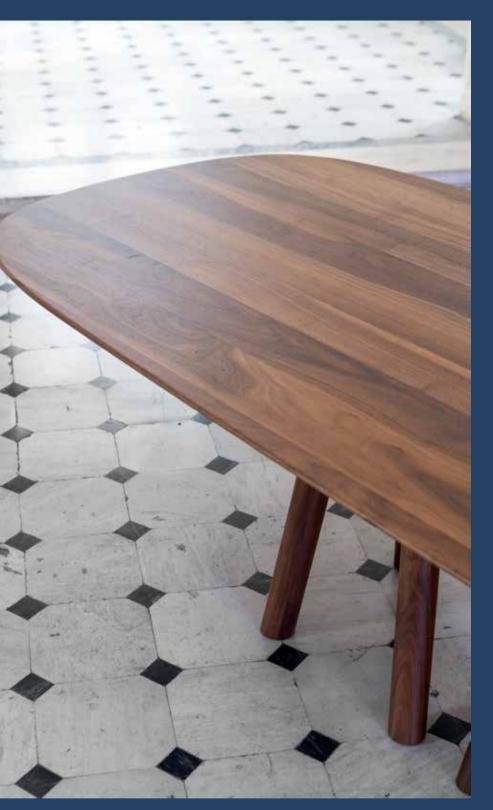

# o-rizon 001

The o-rizon dining table is an example of simple design and faith in the architectural lines. It creates an elegant space while maintaining its clarity and pure style. The table is available in different dimensions, colors and materials.

1546 top in solid oak 12 legs in solid oak 12, metal part in epoxy po

top in solid walnut legs in solid walnut, metal part in epoxy powder 71946