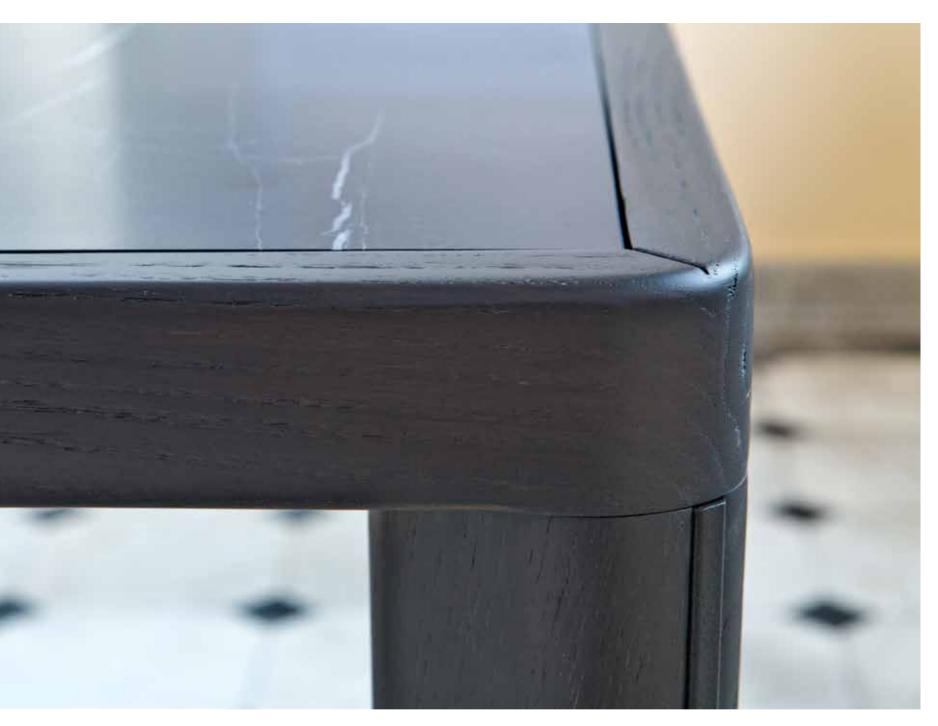

#### wood-oo 001

In the center of the world there is a tree. Planted with roots in the heart of the earth and having its branches towards the sky. The wood-oo table can be a link between depth and harmony, between maze and geometry. There are two different types, one with soap top and one with round top. It is available in different sizes and materials.

wood-oo 001 a table, design by Ate Rote - 2019

**wood-oo 001 b** top and plywood in oak 12 metal base in epoxy powder

wood-oo 001 b detail wooden parts in oak 12 metal parts in epoxy powder 74546

**wood-oo 001 a detail** top and plywood in walnut metal base in epoxy powder 74546