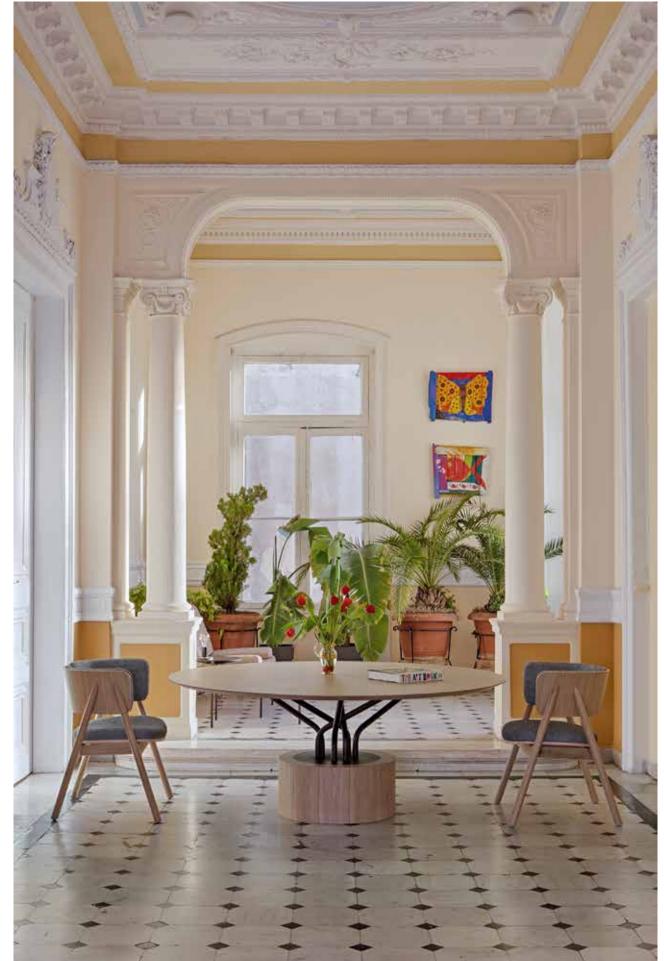

#### wood-oo 001

In the center of the world there is a tree. Planted with roots in the heart of the earth and having its branches towards the sky. The wood-oo table can be a link between depth and harmony, between maze and geometry. There are two different types, one with soap top and one with round top. It is available in different sizes and materials.

wood-oo 001 a table, design by Ate Rote - 2019

**wood-oo 001 b** top and plywood in oak 12 metal base in epoxy powder

wood-oo 001 b detail wooden parts in oak 12 metal parts in epoxy powder 74546

**wood-oo 001 a detail** top and plywood in walnut metal base in epoxy powder 74546