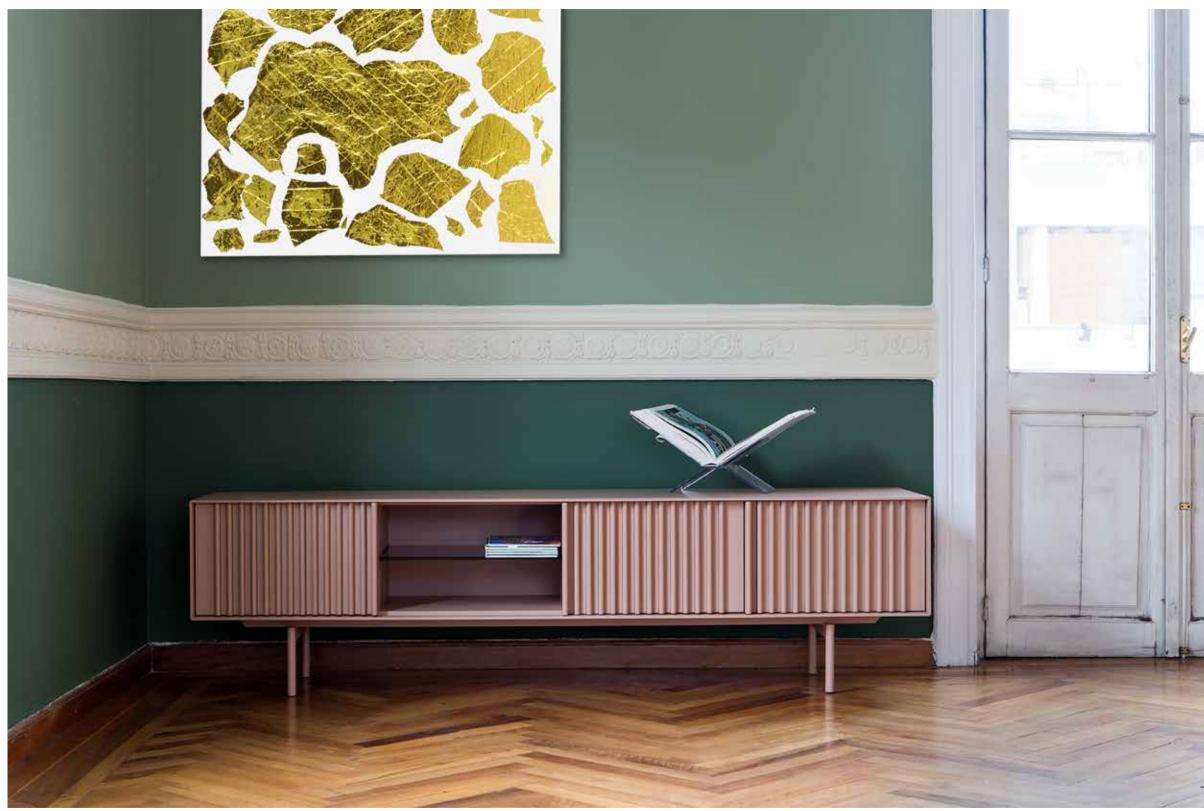

A distinctive experience

Based on the keyword "two", the wood-oo tv unit, is able to inspire even the most challenging personallities. It has two drop doors and is available in different sizes, materials and colors.

wood-oo 005 detail cabinet in lacquer C37 plywood in walnut metal base in lacquer C37

ka-bera 005 tv unit, design by Sofiris Lazou - 2018

The ka-bera tv unit plays ironically with the strictness of the vertical bars and the different types of materials and colors. It is available either in wood or in lacquer and in different dimensions.

064

cabinet in oak 12 metal in base epoxy powder 35825 shelve in broze glass

Born from an architectural mood and the simplicity of design, the e-klipse tv unit is able to offer a space a strong character and differentiate it. It is the perfect design to reveal your playful personality and dare to be colorful. It is available in different sizes and colors.