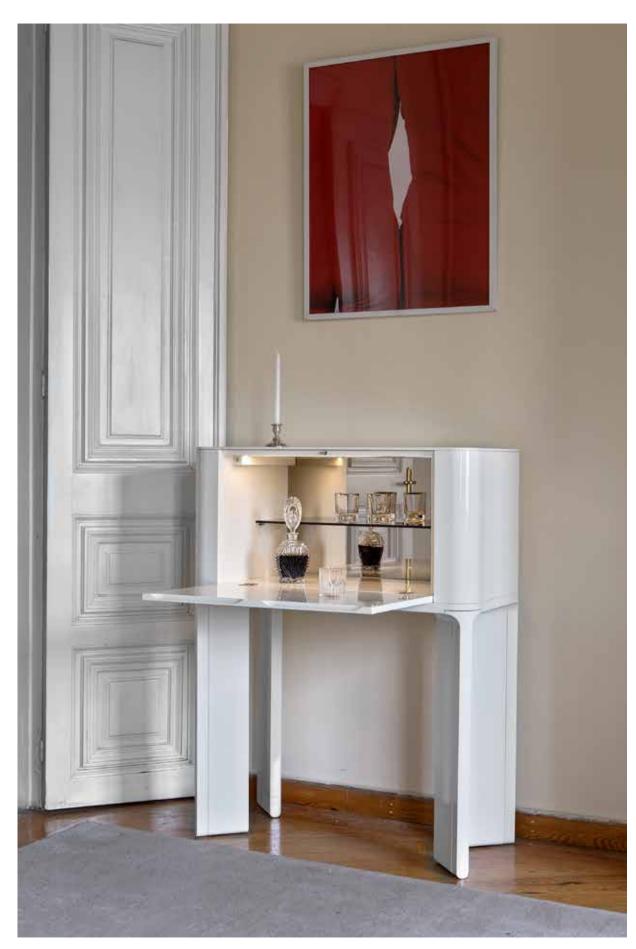

# acro-bat 004

The acro-bat highboard/bar presents a balance between the classic and the contemporary. Its special shape and design results in an even more desirable and attractive product. It is available in one size and in different materials.