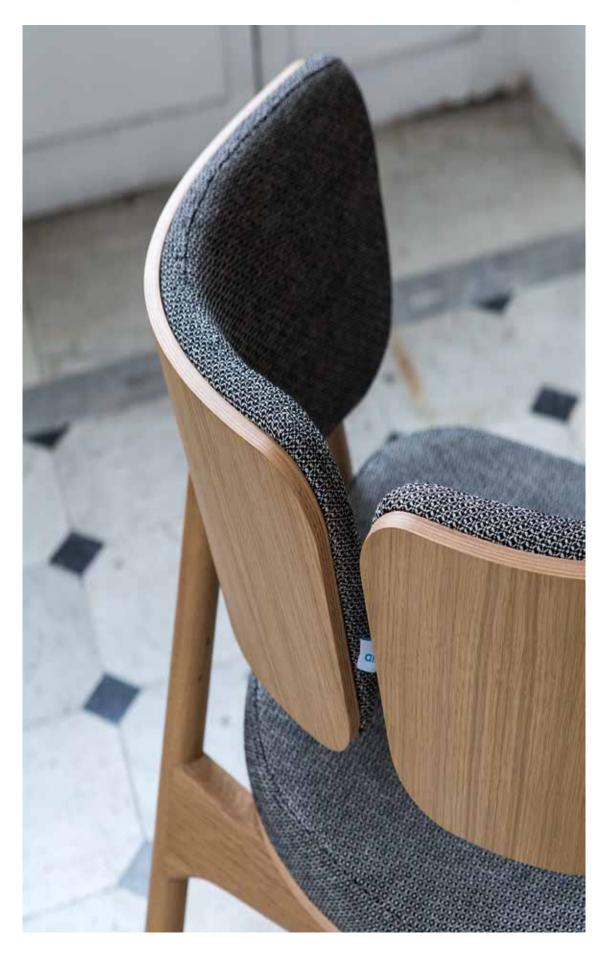

### wood-oo 010

In balance between contemporary and primitive, the wood-oo chair keeps the comfort of an armchair and the look of a wooden chair, exploring with shapes the possibilities given by plywood and cnc technoogy. It is available in different types of wood and fabrics.

frame in oak 12 fabric Pixel Rombo col. 300