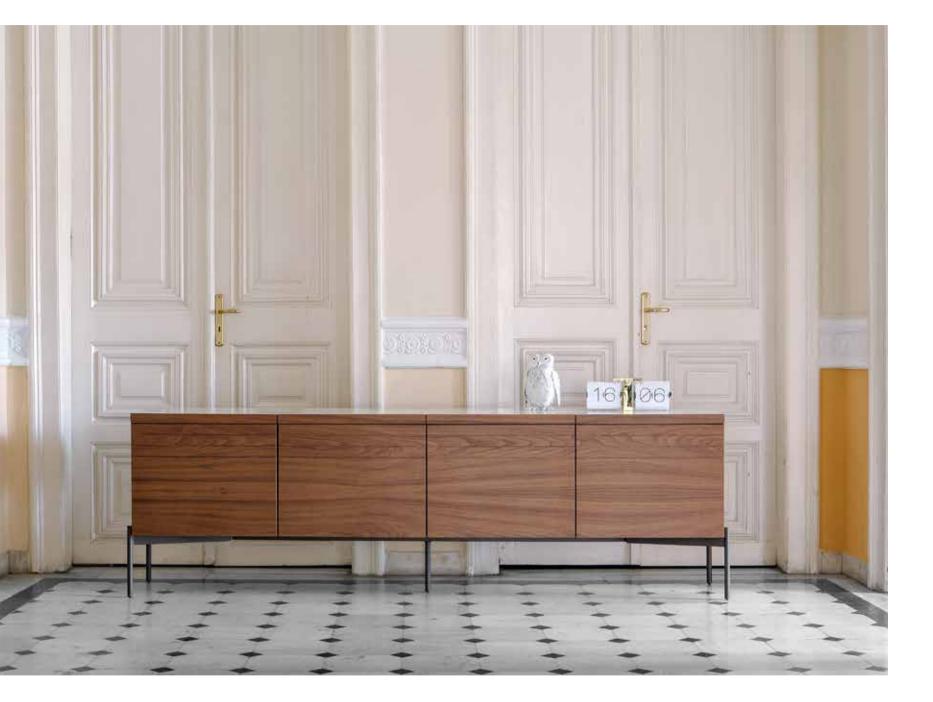

The o-rizon sideboard presents a conversation between elements and strict forms while emitting a serene aura. It is available in different materials, colors and sizes, with the possibility of extra top, either in maxfine or in marble.

cabinet in smoked eucalyptus top in maxfine gaudi stone metal in base epoxy powder 77566

al2