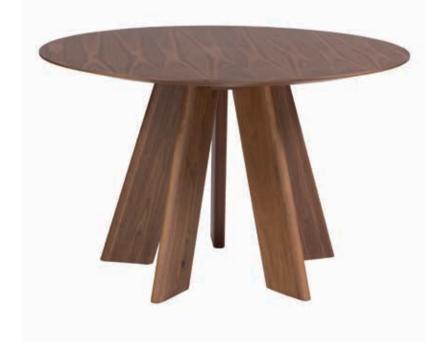

# mos-i-ko 001 round

The collection of mos-i-ko round tables expresses the feelings of complexity and architectural strictness at the same time, while maintaining its unique character. It consists of three different types of tables. The first one is available in total wood, the secont d in marble top and wooden legs and the third one in maxfine or black glass and wooden legs.

mos-i-ko 001 ram, design by Sotiris Lazou - 2018

**mos-i-ko 001 rb** legs in solid walnut top in black lacobel glass metal top perimeter in epoxy powder 35825 A distinctive experience

**mos-i-ko 001 rb** legs in solid walnut top in lacobel black glass metal top perimeter in epoy