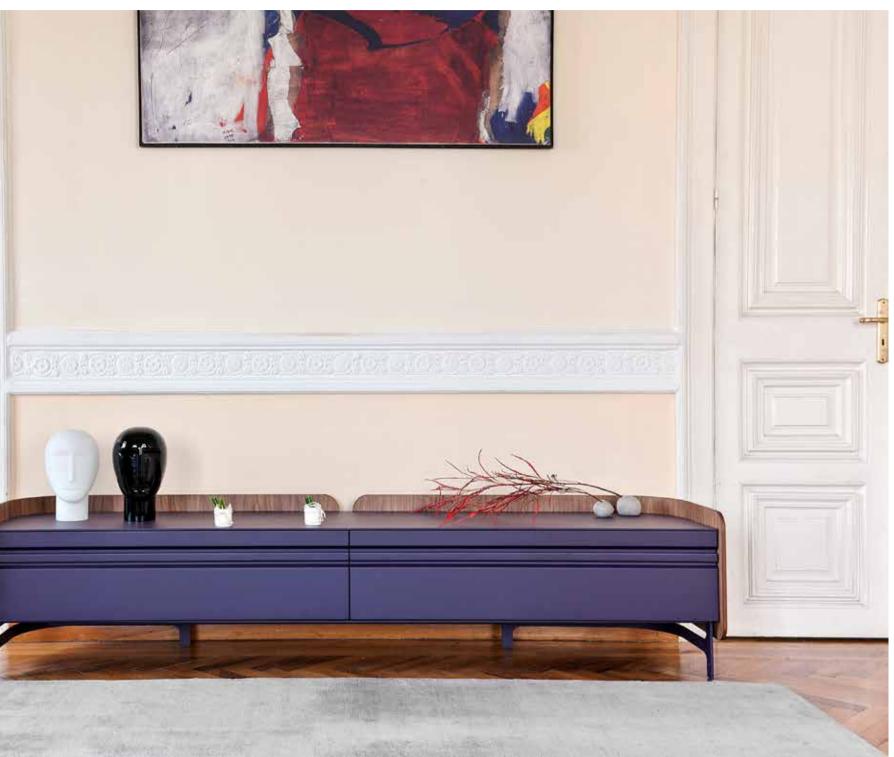

A distinctive experience

Based on the keyword "two", the wood-oo tv unit, is able to inspire even the most challenging personallities. It has two drop doors and is available in different sizes, materials and colors.

wood-oo 005 detail cabinet in lacquer C37 plywood in walnut metal base in lacquer C37

ka-bera 005 tv unit, design by Sofiris Lazou - 2018

The ka-bera tv unit plays ironically with the strictness of the vertical bars and the different types of materials and colors. It is available either in wood or in lacquer and in different dimensions.