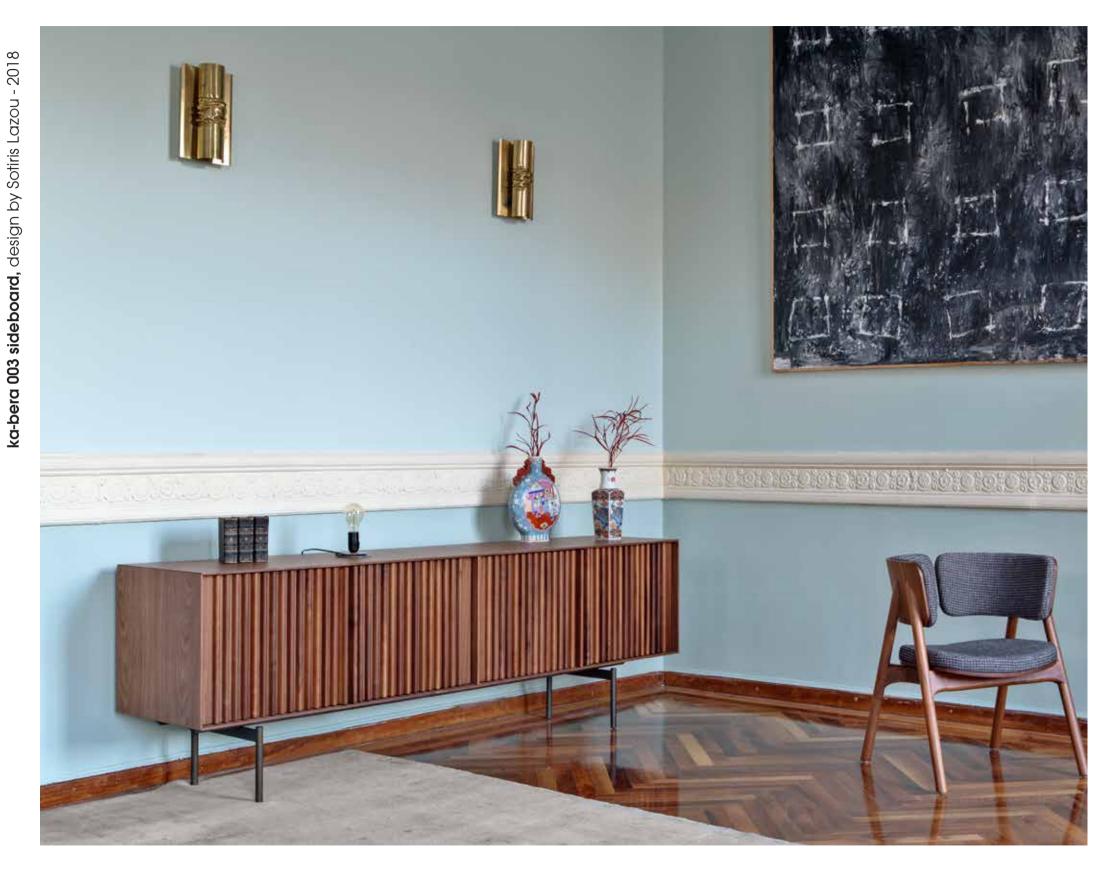

### ka-bera 003

The ka-bera sideboards refer to the pure design and architectural style and create a sophisticated and elegant environment. They are available in two versions. The one having all fronts covered with solid wood vertical bars. The second having the two doors covered with vertical bars and the other two in lacquer.

**ka-bera 003 b** cabinet in walnut and lacquer C37 metal base in epoxy powder 74546

**ka-bera 003 b** cabinet in walnut and lacquer C37 metal base in epoxy powder 74546

> **ka-bera 003 a** cabinet in oak 15 metal base in epoxy powder 745