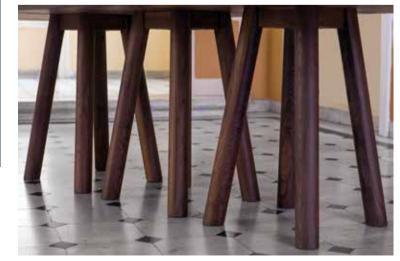

# ka-bera 001

A collection of dining tables characterised by the minimal design and the pure strenght of the vertical lines. It consists of two different types of table, both having the legs at the end of the table top. The one has a rectangular top, with the top in wood and the legs in solid wood with a metal stripe. The other can have either rectangular or a square top, in maxfine or glass, and the legs in solid wood with metal stripe.

325

ka-bera 001 b top in maxfine k legs in solid oak metal stripe in e

to stri ΩČΚ , Γ ka-bera 001 b top in maxfine t legs in solid oak epoxy powder 7

**ka-bera 001 detail** top in maxfine black marquina silky legs in solid oak 15 metal stripe in epoxy powder 74546