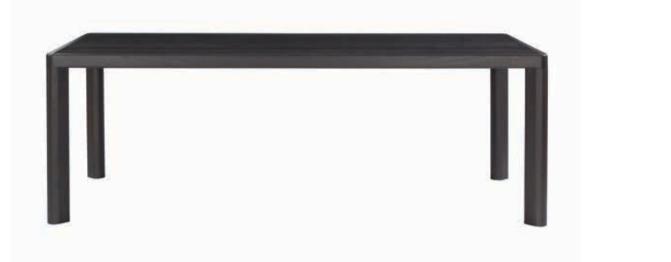

# o-rizon 001

The o-rizon dining table is an example of simple design and faith in the architectural lines. It creates an elegant space while maintaining its clarity and pure style. The table is available in different dimensions, colors and materials.

1546 top in solid oak 12 legs in solid oak 12, metal part in epoxy po

top in solid walnut legs in solid walnut, metal part in epoxy powder 71946