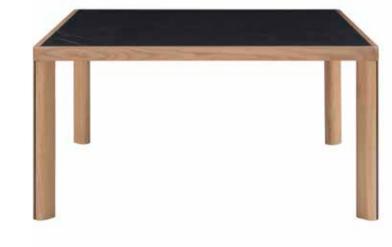

# ka-bera 001

A collection of dining tables characterised by the minimal design and the pure strenght of the vertical lines. It consists of two different types of table, both having the legs at the end of the table top. The one has a rectangular top, with the top in wood and the legs in solid wood with a metal stripe. The other can have either rectangular or a square top, in maxfine or glass, and the legs in solid wood with metal stripe.

325

ka-bera 001 b top in maxfine k legs in solid oak metal stripe in e

to stri ΩČΚ , Γ ka-bera 001 b top in maxfine t legs in solid oak epoxy powder 7

**ka-bera 001 detail** top in maxfine black marquina silky legs in solid oak 15 metal stripe in epoxy powder 74546