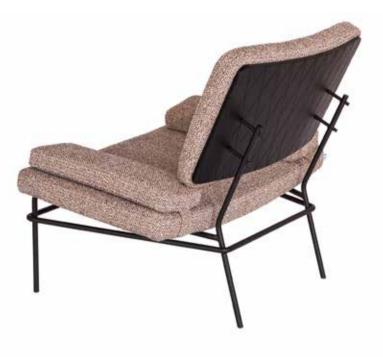

seats

The linear forms and the diversity in materials, shape the lip lounge chair. The back and the metal base are painted the same lacquer color. The upholstery is available in different types of fabric.