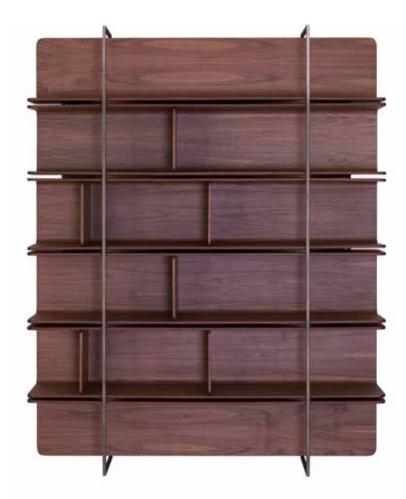

### wood-oo 004

Take a page from a book. Fold it to form a "c". Stretch it . Repeat the action using other five or six sheets. Stack them orderly and translate them, inventing a tale of bridges and overhangs. Bind them with an iron wire. Fill the result with books. Fill it with stories. Take a day to read what you like. Wood-oo bookcase is finally ready and is available in different types of materials and colors.

0

**wood-oo 004 detail** plywood in walnut metal in epoxy powder 88634

A distinctive experience

al2