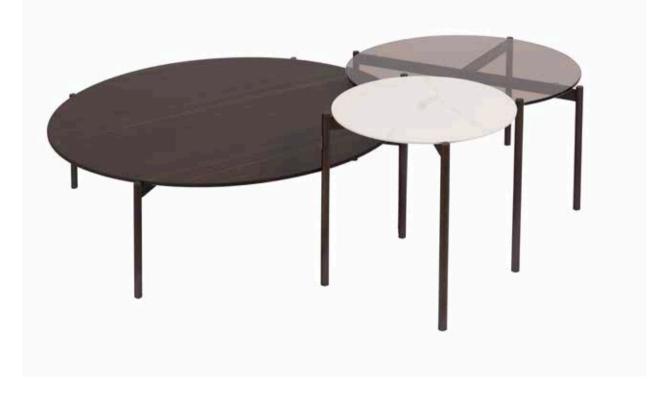

### o-rizon 006-007

The o-rizon low tables collection, can be the perfect opportunity for someone who desires plain forms and the combination of different materials. They are available in different sizes and there is a great variety of materials and colors, to satisfy even the most demanding needs.

o-rizon low tables, design by Sotiris Lazou - 2018

orizon 006 b, top in bronze glass metal base in epoxy pwder 77566

080

o-rizon 006 c. top in maxfine portoro metal base in epoxy pwder 77566

#### o-rizon 007

tops in smoked eucalyptus, bronze glass, maxfine calacata metal base in epoxy powder 77566

The square o-rizon low tables present a simple deisgn and have the possibility of just a wooden top or a combination of wood and maxfine marble. They are available in two sizes, always the same height.

top in wInut, metal base in epoxy powder 74

top in walnut and maxfine calacata metal base in epoxy powder 77566

A distinctive experience

085