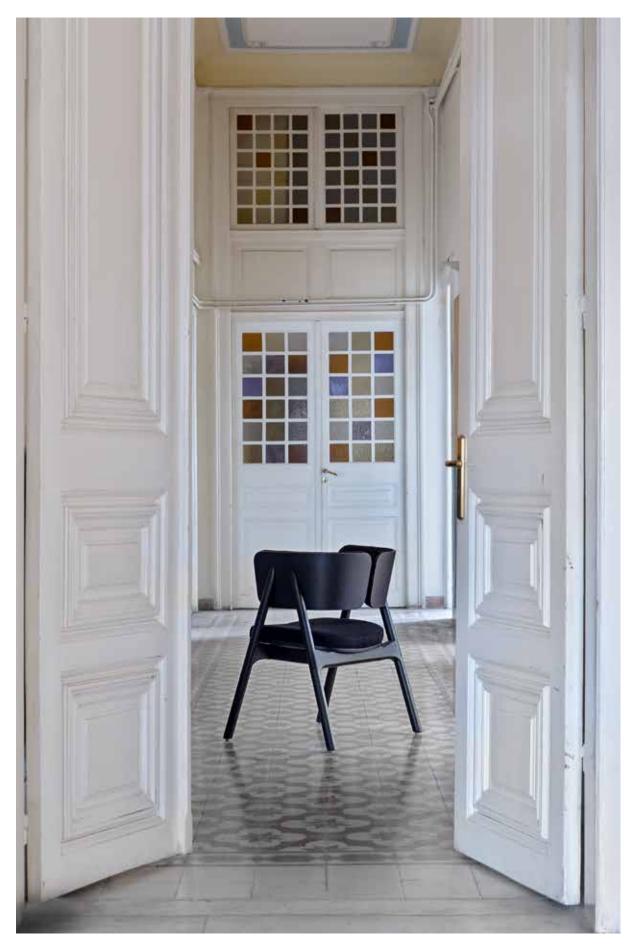

### mob 010

An example of elegance and sophistication, the mob chair is expressing at the highest level its aesthetic and functional purpose. It is available in different types of fabric. The metal base can be either lacquered or epoxy powder.

seats

metal structure in epoxy powder 77566 fabric Vegas DIS. 1403 Col. 45

### omicra 010

With a tendency to the 60s, the omicra chair is rich in classical references, unveiling a pure and excellent design. The upholstery is available in different fabrics and the metal base can be either lacquered or epoxy powder.