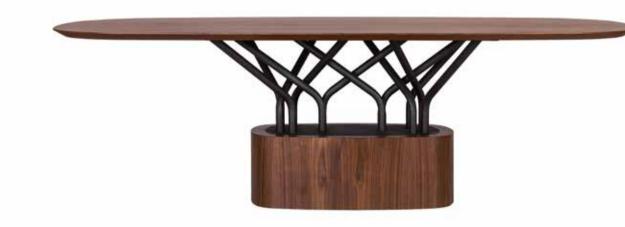

#### wood-oo 001

In the center of the world there is a tree. Planted with roots in the heart of the earth and having its branches towards the sky. The wood-oo table can be a link between depth and harmony, between maze and geometry. There are two different types, one with soap top and one with round top. It is available in different sizes and materials.

wood-oo 001 a table, design by Ate Rote - 2019

**wood-oo 001 b** top and plywood in oak 12 metal base in epoxy powder

wood-oo 001 b detail wooden parts in oak 12 metal parts in epoxy powder 74546

**wood-oo 001 a detail** top and plywood in walnut metal base in epoxy powder 74546