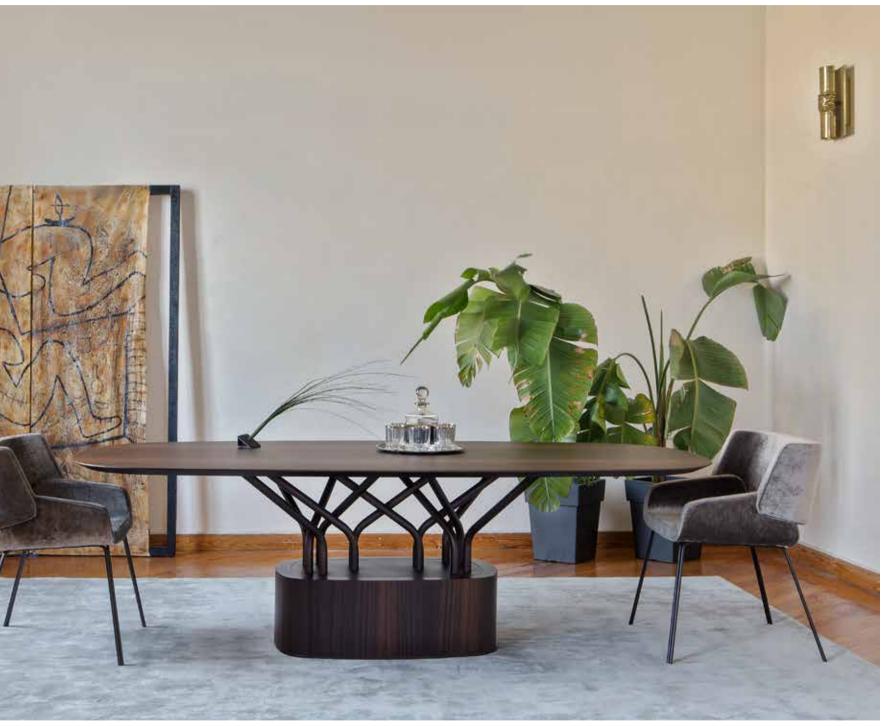

#### wood-oo 001

In the center of the world there is a tree. Planted with roots in the heart of the earth and having its branches towards the sky. The wood-oo table can be a link between depth and harmony, between maze and geometry. There are two different types, one with soap top and one with round top. It is available in different sizes and materials.

wood-oo 001 a table, design by Ate Rote - 2019

**wood-oo 001 b** top and plywood in oak 12 metal base in epoxy powder

wood-oo 001 b detail wooden parts in oak 12 metal parts in epoxy powder 74546

**wood-oo 001 a detail** top and plywood in walnut metal base in epoxy powder 74546