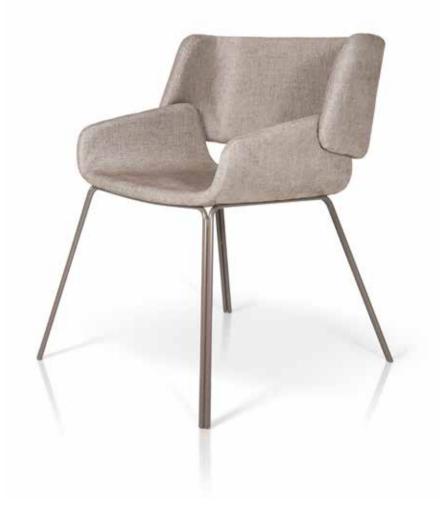

### wood-oo 010

In balance between contemporary and primitive, the wood-oo chair keeps the comfort of an armchair and the look of a wooden chair, exploring with shapes the possibilities given by plywood and cnc technoogy. It is available in different types of wood and fabrics.

frame in oak 12 fabric Pixel Rombo col. 300