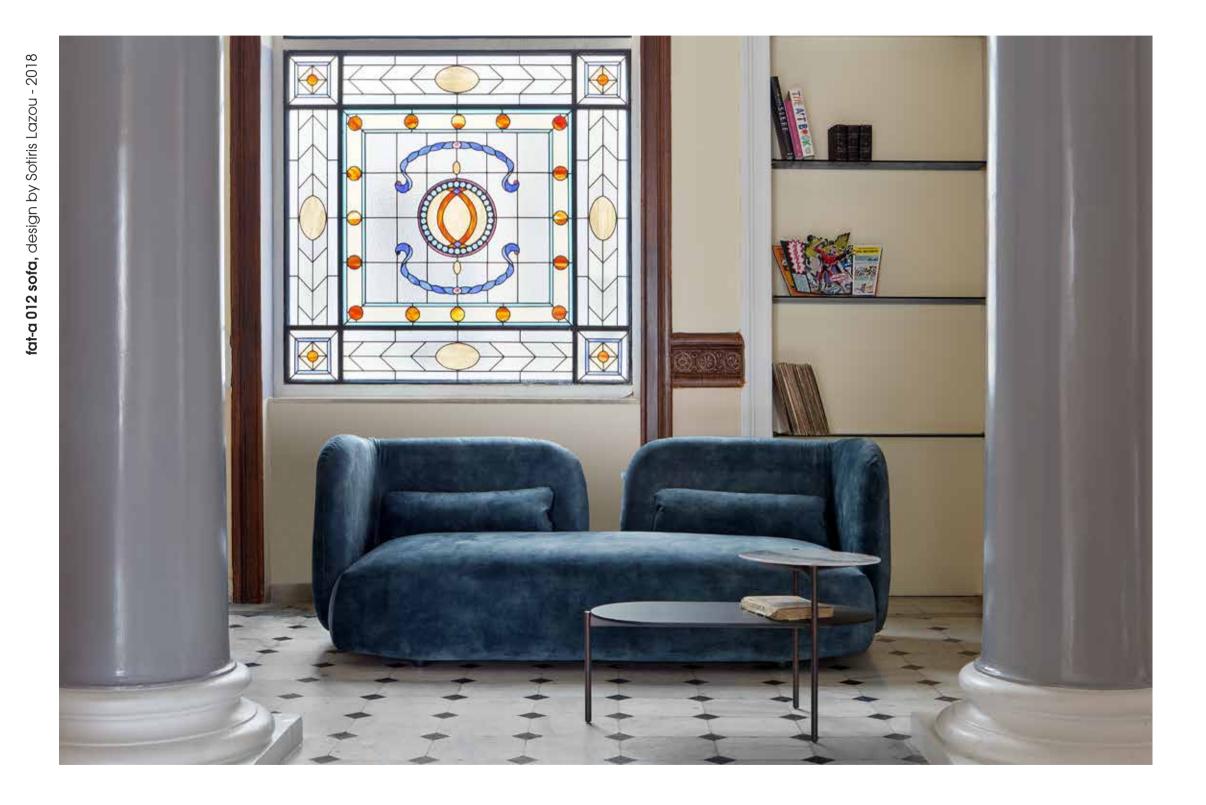

## fat-a 012

Like a "nest" that invites you to relax, the sofa fat-a places emphasis on the comfort and coziness. Based on curved shapes, the sofa hugs the body in a unique way, offering a total relaxation. It is the ideal choice for a hotel or office lobby and is available in one size.

upholstery and cushions in fabric 1610/56