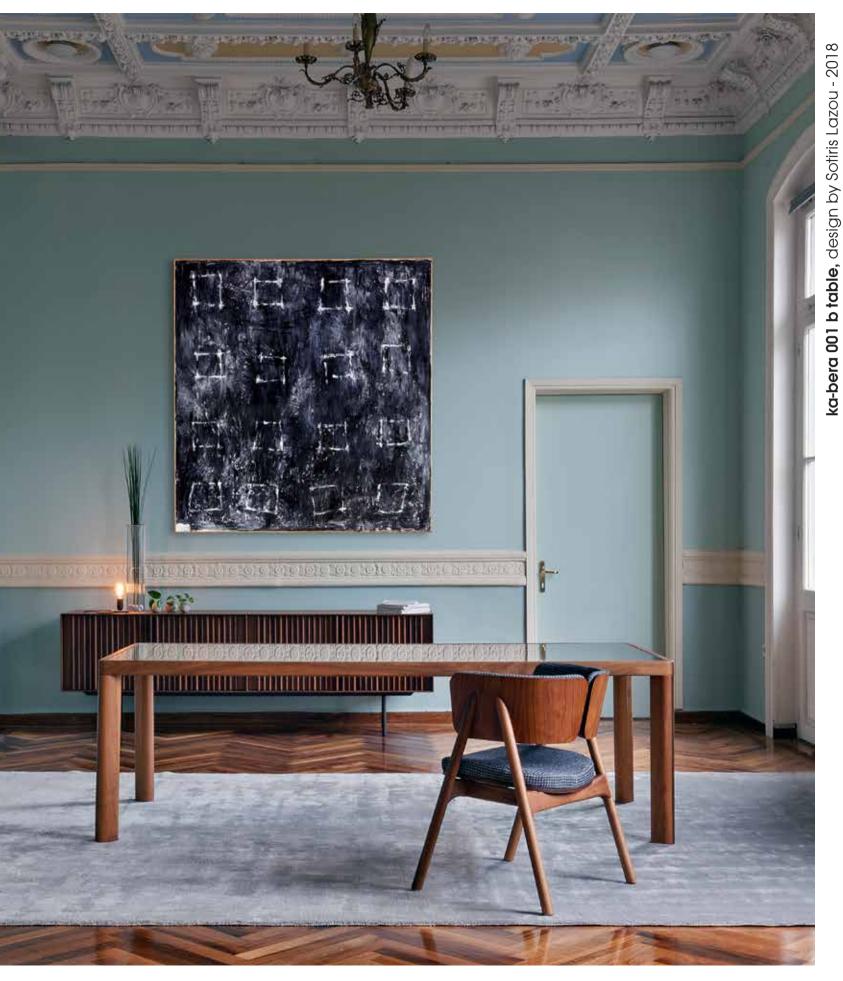

#### wood-oo 001

In the center of the world there is a tree. Planted with roots in the heart of the earth and having its branches towards the sky. The wood-oo table can be a link between depth and harmony, between maze and geometry. There are two different types, one with soap top and one with round top. It is available in different sizes and materials.

wood-oo 001 a table, design by Ate Rote - 2019

**wood-oo 001 b** top and plywood in oak 12 metal base in epoxy powder

wood-oo 001 b detail wooden parts in oak 12 metal parts in epoxy powder 74546

**wood-oo 001 a detail** top and plywood in walnut metal base in epoxy powder 74546