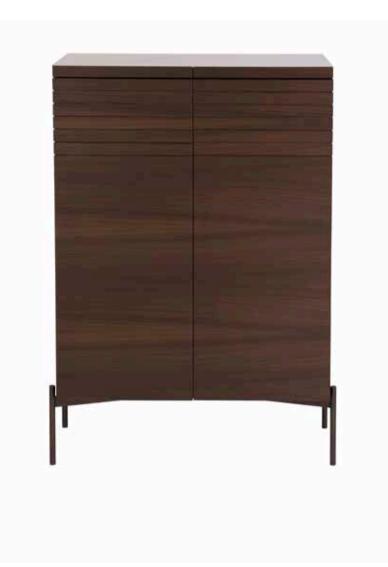

# wood-oo 003

For the wood-oo sideboard, the number "two" is the key word. Two wings that hug and contain the rest of the sideboard. Two supports resting on two legs. Two horizontal lines, two recesses, two materials, two groups of doors, two half-moons, two moments of the day. It can combine different types of materials and colors, or even have the same color everywhere, and give each time, a different character to a place.

036

**wood-oo 003 detail** cabinet in lacquer C20 plywood in walnut metal base in epoxy powder 74546