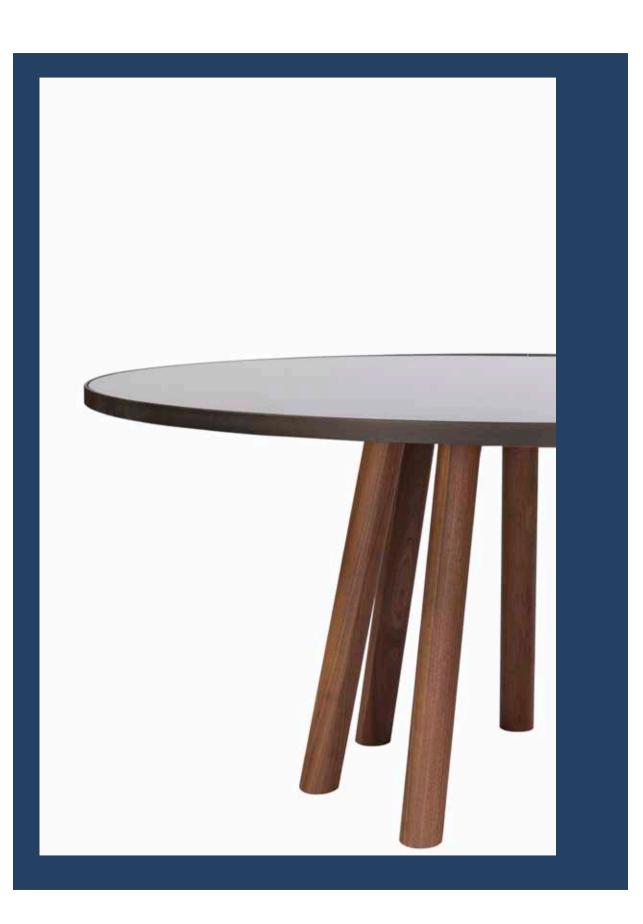

#### wood-oo 001

In the center of the world there is a tree. Planted with roots in the heart of the earth and having its branches towards the sky. The wood-oo table can be a link between depth and harmony, between maze and geometry. There are two different types, one with soap top and one with round top. It is available in different sizes and materials.

wood-oo 001 a table, design by Ate Rote - 2019

**wood-oo 001 b** top and plywood in oak 12 metal base in epoxy powder

wood-oo 001 b detail wooden parts in oak 12 metal parts in epoxy powder 74546

**wood-oo 001 a detail** top and plywood in walnut metal base in epoxy powder 74546