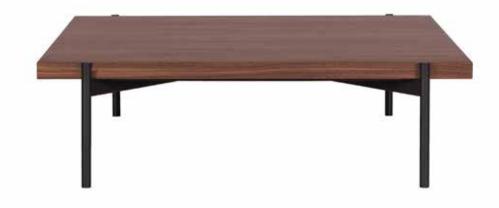

# o-rizon 001

The o-rizon dining table is an example of simple design and faith in the architectural lines. It creates an elegant space while maintaining its clarity and pure style. The table is available in different dimensions, colors and materials.

1546 top in solid oak 12 legs in solid oak 12, metal part in epoxy po

top in solid walnut legs in solid walnut, metal part in epoxy powder 71946