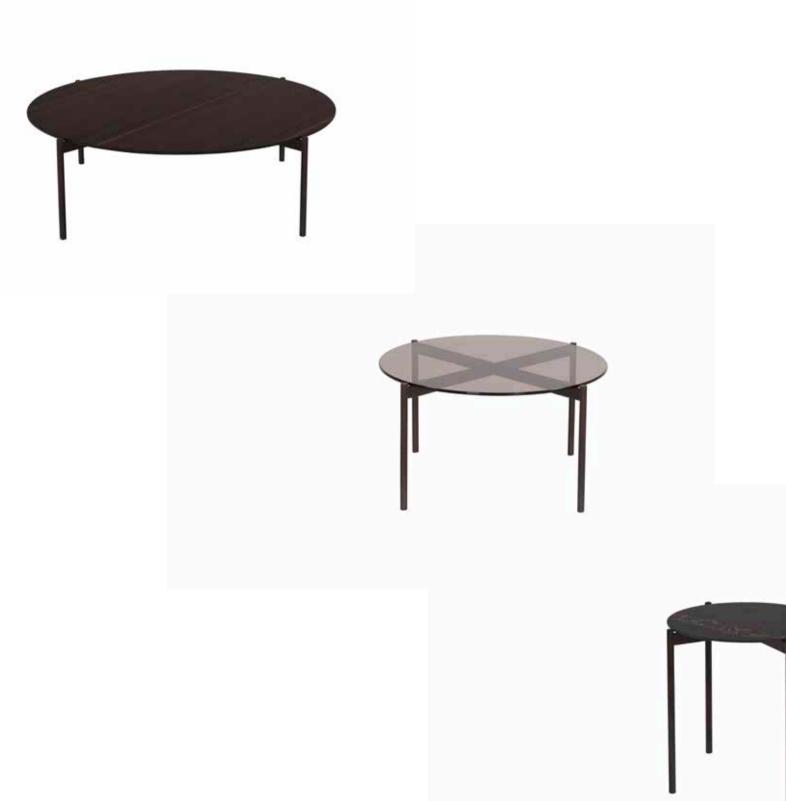

### o-rizon 006-007

The o-rizon low tables collection, can be the perfect opportunity for someone who desires plain forms and the combination of different materials. They are available in different sizes and there is a great variety of materials and colors, to satisfy even the most demanding needs.

o-rizon low tables, design by Sotiris Lazou - 2018

orizon 006 b, top in bronze glass metal base in epoxy pwder 77566

080

o-rizon 006 c. top in maxfine portoro metal base in epoxy pwder 77566

#### o-rizon 007

tops in smoked eucalyptus, bronze glass, maxfine calacata metal base in epoxy powder 77566

The square o-rizon low tables present a simple deisgn and have the possibility of just a wooden top or a combination of wood and maxfine marble. They are available in two sizes, always the same height.

top in wInut, metal base in epoxy powder 74

top in walnut and maxfine calacata metal base in epoxy powder 77566

A distinctive experience

085