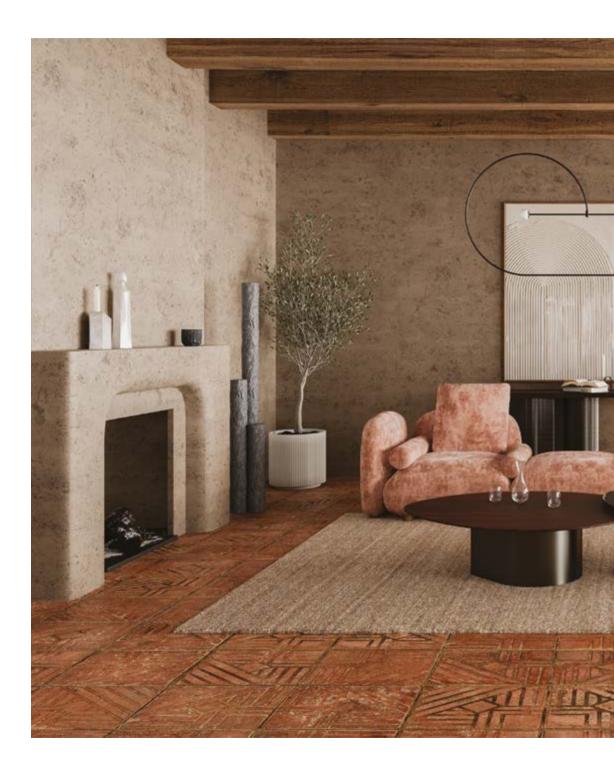

balance of the piece with a design spirit.

Design by Simone Ciarmoli and Miguel Queda









## **MUSE** Bookcase system

The muse bookcase system is designed to bring elegance, functionality and versatility. The columns - made of solid wood and metal, with integrated LED lighting - are available in two heights, and the shelves in different dimensions, making the system completely customised. Extra boxes with doors are also available, turning the system into a storage space as well.

#### Design by al2 Lab











Modular, sculptural and compact units, soft and welcoming, with glimmers of light and cilyndrical cushions, having a global allure capable of seamlessly integrating with a a lot of class, in both casual and formal settings.

Design by Simone Ciarmoli and Miguel Queda









#### **BONET** Bed

A design combining softness, pure lines and refined details. Its headboard and base take on a sculptural shape outlined by a light stitch finishing.

Both are covered with removable fabric that creates a feeling of great comfort, adding a touch of style to every bedroom. The Bonet bed can furnish any home with character and distinction.

#### Design by Simone Ciarmoli and Miguel Queda



Essentials 2024-2025









Like the vision of a lake surrounded by earthy-toned shores, the soft, irregularly shaped Lago Mirror overlaps a wood background, a simple composition with a fluid movement reminiscent of water. The backlit perimeter outlines its shape, suggesting charm and modernity.

With its essential lines, the Lago Mirror is a functional complement that can be comb