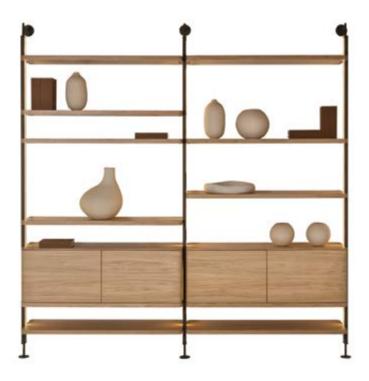

## **MUSE** Bookcase system

The muse bookcase system is designed to bring elegance, functionality and versatility. The columns - made of solid wood and metal, with integrated LED lighting - are available in two heights, and the shelves in different dimensions, making the system completely customised. Extra boxes with doors are also available, turning the system into a storage space as well.