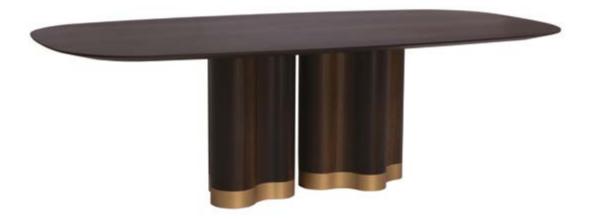

#### **ZEPHYR** Table

Like the relentless breeze shaping the Namibian coastline, Zephyr is born from the dialogue between nature and form. Its sinuous volume is inspired by the wind sculpting the sand, creating gentle curves and fluid surfaces, perfectly balanced between strength and lightness. Zephyr is matter in motion, a contemporary icon of elegance that brings the poetry of the desert into your everyday life.