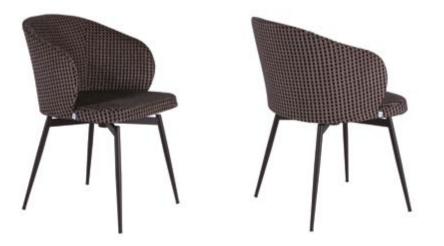

## **SIENA** Chair

Curvy, clear and clean shapes, form the comfortable and functional siena chair. The metal structure welcomes the curvy molded, upholstered seat, joined all together on a swivel base, offering an unparalleled comfort in the dining area.

Design by al2 Team

Print: Future Format Creative Direction: al2 Lab Photos: Giannis Seferos

M. P. Alexopoulos LTD al2

info@al2.gr www.al2.gr

Made in Greece

Copyright © al2 2025 All rights reserved

**ESSENTIALS** 2024 - 2025