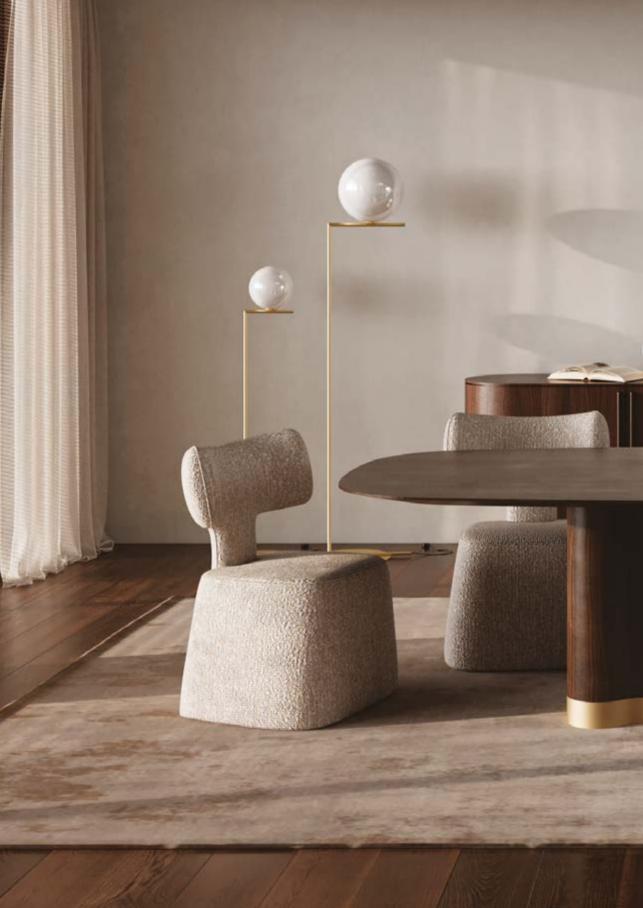

## **SOLIDA** Chair

The design of the solida chair highlights the essence of minimalism, where every detail has been thoughtfully chosen to enhance the harmony of form and function. The unified base, which seamlessly connects the two geometric elements, creates a sense of stability and modern sophistication, making it ideal for any setting, whether it's an office or a home environment.

Design by Sotiris Lazou design studio