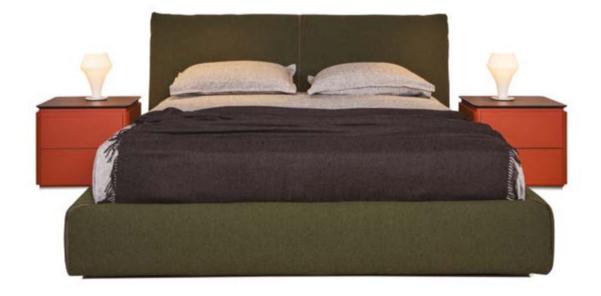

# **KOI** Bed

The softness of the koi bed along with the simple and clean lines, make it the protagonist in the bedroom space. The detail of the stitching, available in different colours, gives an extra sophistication to the design. The fabric of the bed is completely removable.

Design by al2 Team

Essentials 2024-2025