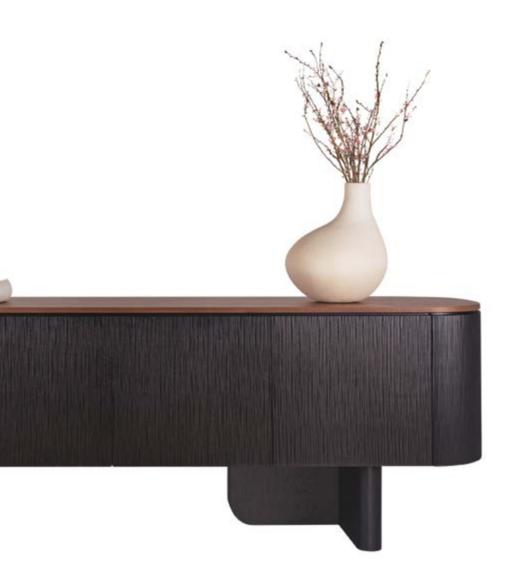

# **ECHO** Cabinet

Compact, essential, powerful. Echo Sideboard stems from the same sculptural vision as Echo Table, transforming matter into a pure, monolithic volume that commands space with understated elegance.

Sharp lines, perfect proportions, a balance between strength and lightness. Echo Sideboard is not just a storage piece—it is minimal architecture, a functional sculpture that holds and interacts with its surroundings, reflecting the beauty of the essential.