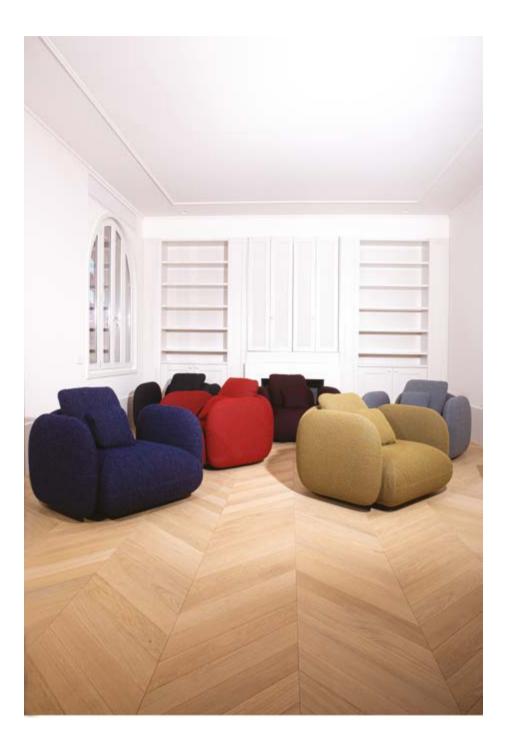

#### Design by al2 Lab

Modular, sculptural and compact units, soft and welcoming, with glimmers of light and cilyndrical cushions, having a global allure capable of seamlessly integrating with a a lot of class, in both casual and formal settings.

Design by Simone Ciarmoli and Miguel Queda