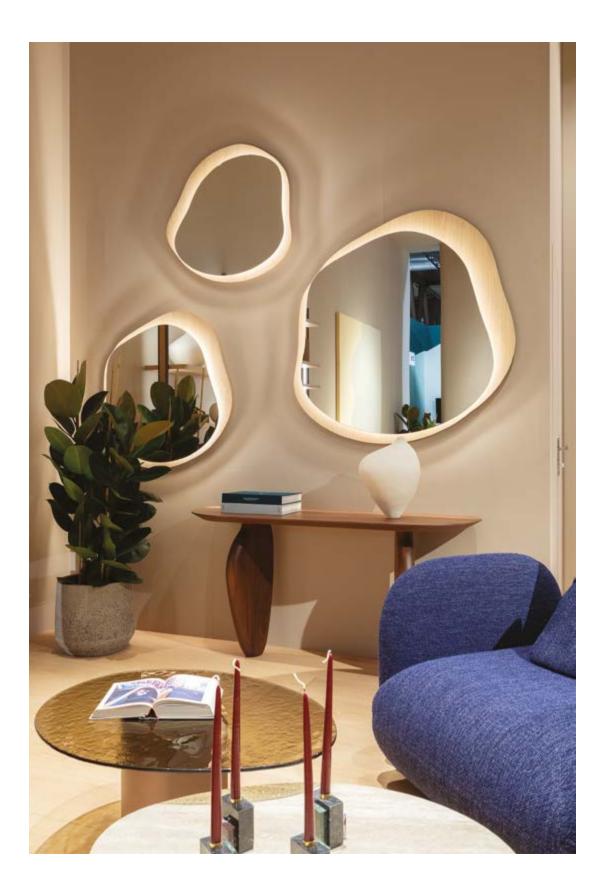

#### Design by Simone Ciarmoli and Miguel Queda

Essentials 2024-2025

Like the vision of a lake surrounded by earthy-toned shores, the soft, irregularly shaped Lago Mirror overlaps a wood background, a simple composition with a fluid movement reminiscent of water. The backlit perimeter outlines its shape, suggesting charm and modernity.

With its essential lines, the Lago Mirror is a functional complement that can be combined with multiple types of furniture.

Design by Simone Ciarmoli and Miguel Queda