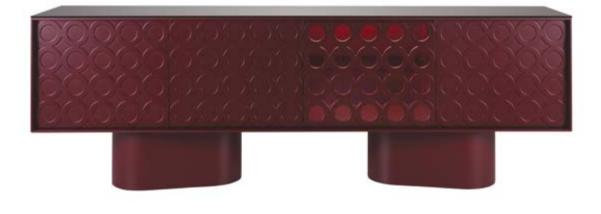

## CIRCUM Cabinet

The inspiration stems from the simplicity of geometric forms and the dynamic nature of repeating shapes. The surfaces of the cabinet are adorned with a recurring circular pattern, inspired by the geometric forms founded in the 20th-century. This pattern adds movement and harmony, creating a strong visual impact while maintaining the functionality and simplicity of the design.