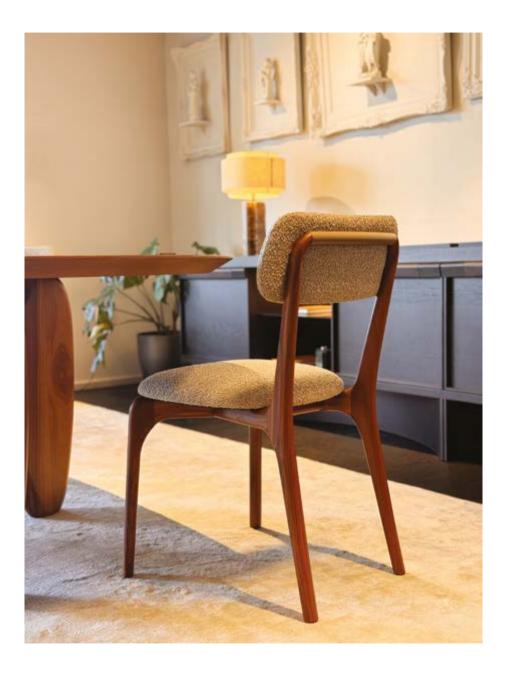

Design by Sotiris Lazou design studio

Minimal retro elegance, oak and walnut structure, geometric lines that soften as they curve under the upholstered seat, like the dynamic light backrest that marks the modern balance of the piece with a design spirit.

Design by Simone Ciarmoli and Miguel Queda