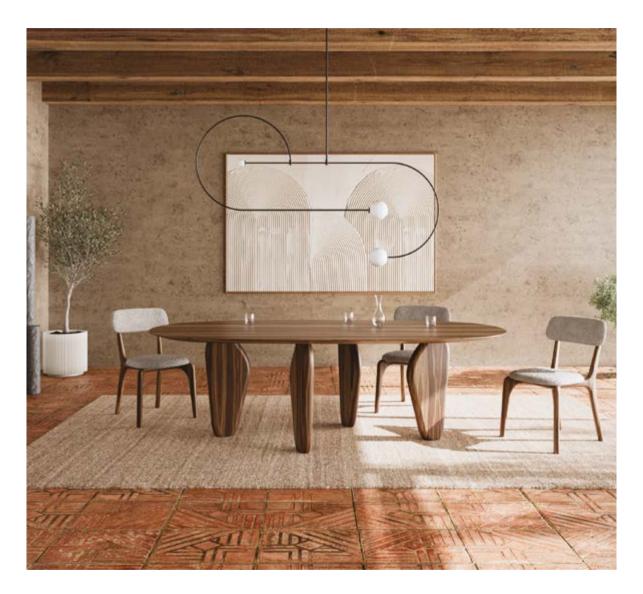

## **ECHO** Table

The legs of the echo table are crafted to resemble smoothed and weathered monoliths, confirming an artistic interpretation of natural elements, and blending simplicity and beauty by combining the strength of stones with human creativity. It harmonizes design with nature in order to achieve an elegant synthesis.