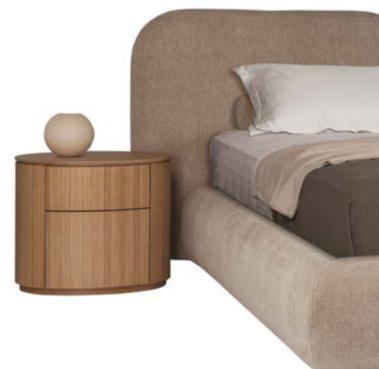

#### **BONET** Bed

A design combining softness, pure lines and refined details. Its headboard and base take on a sculptural shape outlined by a light stitch finishing.

Both are covered with removable fabric that creates a feeling of great comfort, adding a touch of style to every bedroom. The Bonet bed can furnish any home with character and distinction.

#### Design by Simone Ciarmoli and Miguel Queda

Essentials 2024-2025

Like the vision of a lake surrounded by earthy-toned shores, the soft, irregularly shaped Lago Mirror overlaps a wood background, a simple composition with a fluid movement reminiscent of water. The backlit perimeter outlines its shape, suggesting charm and modernity.