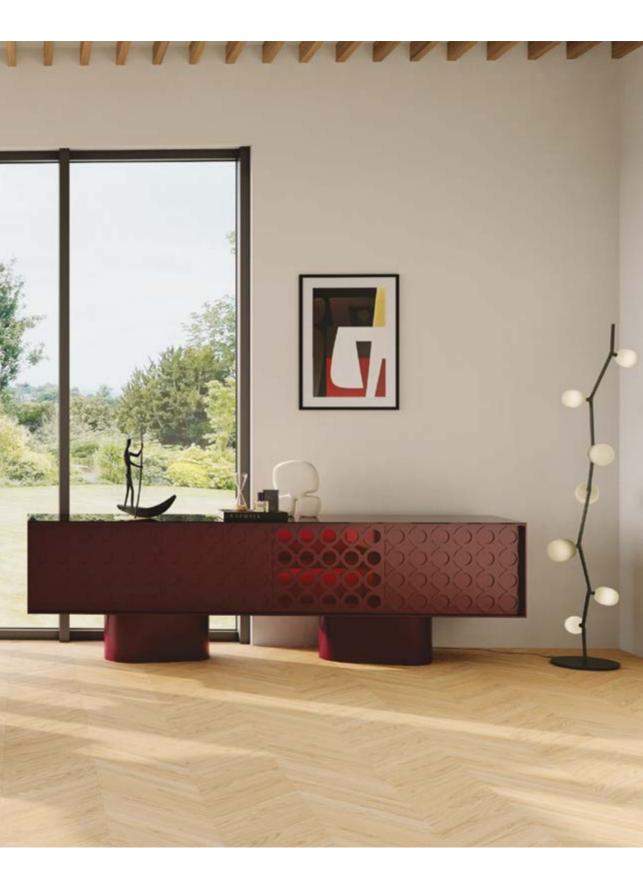

#### **ETERNA** Cabinet

A dialogue between materials and forms that is confirmed in the refined elegance of the details. An extremely versatile piece designed to harmonize with different spaces and styles. A timeless design that fits to any space.

A meeting point between the past and the present. Marble, a symbol of stability and timelessness, meets bold color, introducing contrast, energy, and movement. This interplay challenges tradition while embracing it, creating a visual and tactile dialogue between classic refinement and contemporary expression.

Its form, inspired by ancient columns, does not simply imitate but reinterprets—stripping the familiar down to its essence and reshaping it with a modern sensibility.

It is an object that goes beyond functionality—it tells a story. A story of materials, influences, and emotions that interact, creating a sense of continuity with the past while opening new possibilities for the present.

Design by Minas Kosmidis