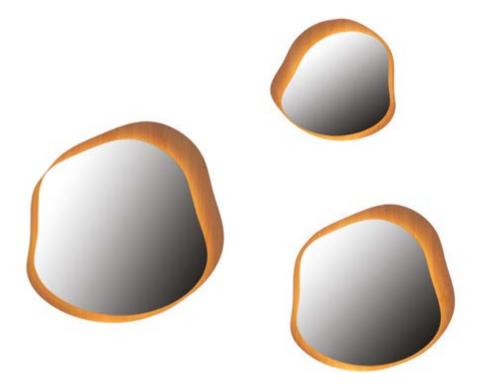

#### Design by Simone Ciarmoli and Miguel Queda

Essentials 2024-2025

Like the vision of a lake surrounded by earthy-toned shores, the soft, irregularly shaped Lago Mirror overlaps a wood background, a simple composition with a fluid movement reminiscent of water. The backlit perimeter outlines its shape, suggesting charm and modernity.

With its essential lines, the Lago Mirror is a functional complement that can be combined with multiple types of furniture.

Design by Simone Ciarmoli and Miguel Queda