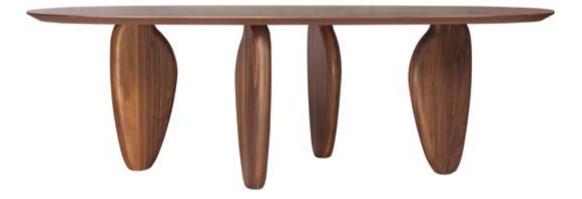

## **ECHO** Table

The legs of the echo table are crafted to resemble smoothed and weathered monoliths, confirming an artistic interpretation of natural elements, and blending simplicity and beauty by combining the strength of stones with human creativity. It harmonizes design with nature in order to achieve an elegant synthesis.