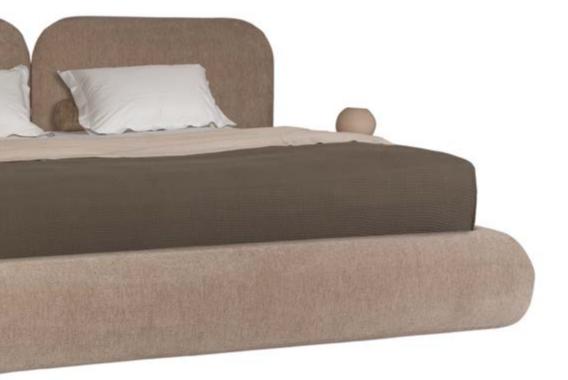

#### **BONET** Bed

A design combining softness, pure lines and refined details. Its headboard and base take on a sculptural shape outlined by a light stitch finishing.

Both are covered with removable fabric that creates a feeling of great comfort, adding a touch of style to every bedroom. The Bonet bed can furnish any home with character and distinction.

# **KOI** Bed

The softness of the koi bed along with the simple and clean lines, make it the protagonist in the bedroom space. The detail of the stitching, available in different colours, gives an extra sophistication to the design. The fabric of the bed is completely removable.

Design by al2 Team

Essentials 2024-2025