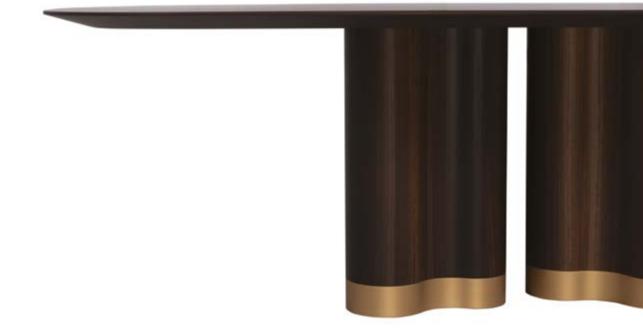

#### **ZEPHYR** Table

Like the relentless breeze shaping the Namibian coastline, Zephyr is born from the dialogue between nature and form. Its sinuous volume is inspired by the wind sculpting the sand, creating gentle curves and fluid surfaces, perfectly balanced between strength and lightness. Zephyr is matter in motion, a contemporary icon of elegance that brings the poetry of the desert into your everyday life.