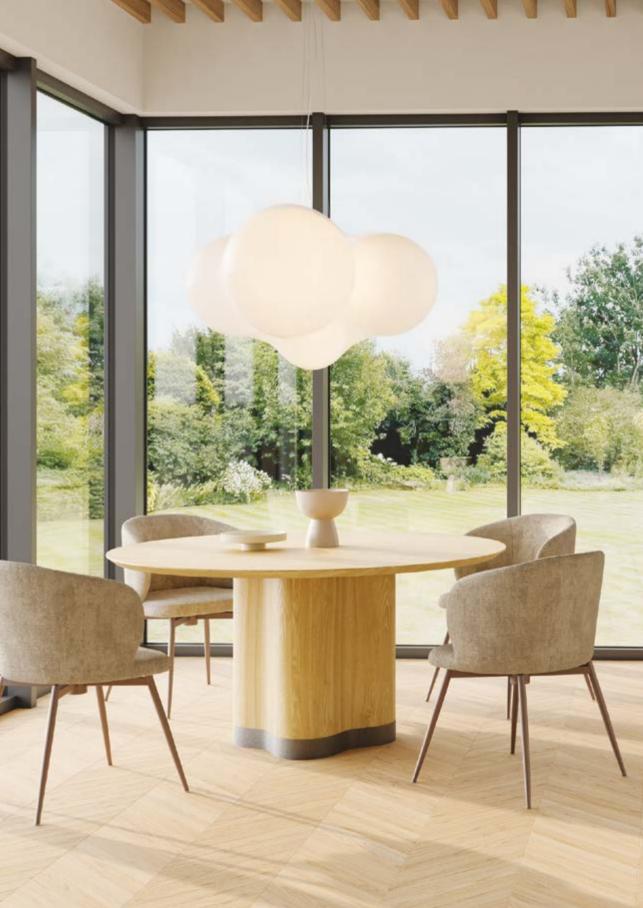

#### **ZEPHYR** Table

Like the relentless breeze shaping the Namibian coastline, Zephyr is born from the dialogue between nature and form. Its sinuous volume is inspired by the wind sculpting the sand, creating gentle curves and fluid surfaces, perfectly balanced between strength and lightness. Zephyr is matter in motion, a contemporary icon of elegance that brings the poetry of the desert into your everyday life.