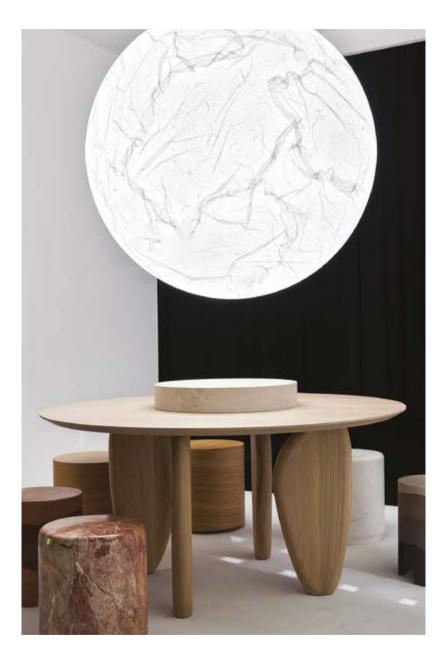

## **ECHO** Table

The legs of the echo table are crafted to resemble smoothed and weathered monoliths, confirming an artistic interpretation of natural elements, and blending simplicity and beauty by combining the strength of stones with human creativity. It harmonizes design with nature in order to achieve an elegant synthesis.