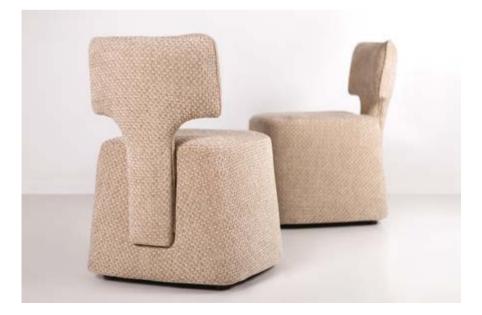

## **SOLIDA** Chair

The design of the solida chair highlights the essence of minimalism, where every detail has been thoughtfully chosen to enhance the harmony of form and function. The unified base, which seamlessly connects the two geometric elements, creates a sense of stability and modern sophistication, making it ideal for any setting, whether it's an office or a home environment.

Design by Sotiris Lazou design studio