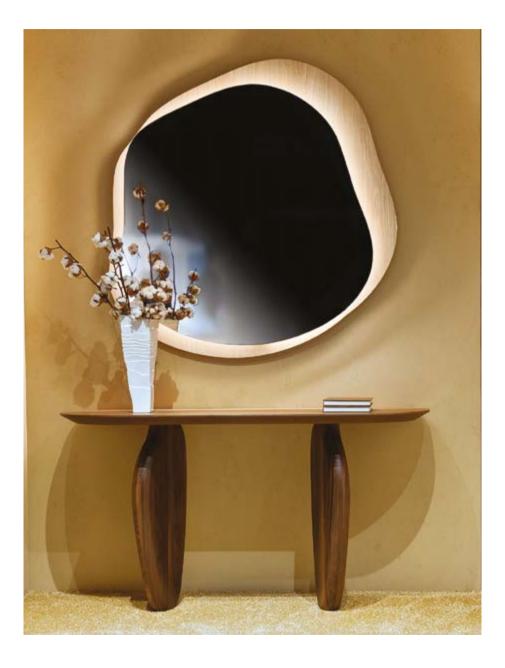

#### Design by Simone Ciarmoli and Miguel Queda

Essentials 2024-2025

Like the vision of a lake surrounded by earthy-toned shores, the soft, irregularly shaped Lago Mirror overlaps a wood background, a simple composition with a fluid movement reminiscent of water. The backlit perimeter outlines its shape, suggesting charm and modernity.

With its essential lines, the Lago Mirror is a functional complement that can be combined with multiple types of furniture.

Design by Simone Ciarmoli and Miguel Queda