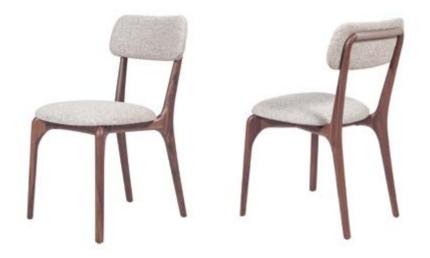

Design by Sotiris Lazou design studio

Minimal retro elegance, oak and walnut structure, geometric lines that soften as they curve under the upholstered seat, like the dynamic light backrest that marks the modern balance of the piece with a design spirit.

Design by Simone Ciarmoli and Miguel Queda