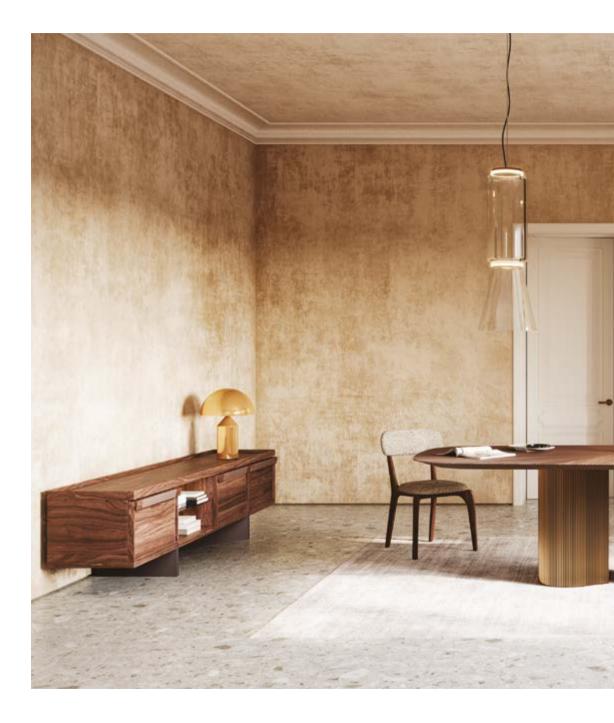

# **ECHO** Cabinet

Compact, essential, powerful. Echo Sideboard stems from the same sculptural vision as Echo Table, transforming matter into a pure, monolithic volume that commands space with understated elegance.

Sharp lines, perfect proportions, a balance between strength and lightness. Echo Sideboard is not just a storage piece—it is minimal architecture, a functional sculpture that holds and interacts with its surroundings, reflecting the beauty of the essential.