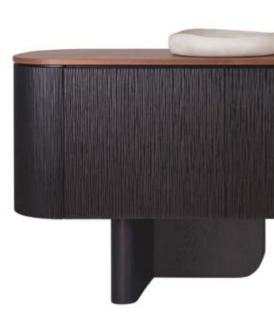

# **ECHO** Cabinet

Compact, essential, powerful. Echo Sideboard stems from the same sculptural vision as Echo Table, transforming matter into a pure, monolithic volume that commands space with understated elegance.

Sharp lines, perfect proportions, a balance between strength and lightness. Echo Sideboard is not just a storage piece—it is minimal architecture, a functional sculpture that holds and interacts with its surroundings, reflecting the beauty of the essential.