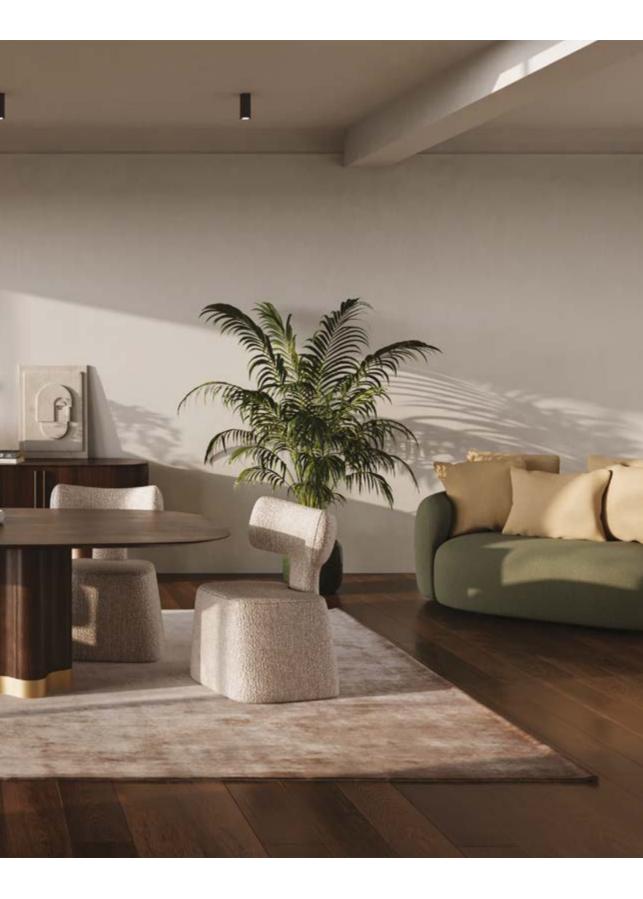

#### **ZEPHYR** Table

Like the relentless breeze shaping the Namibian coastline, Zephyr is born from the dialogue between nature and form. Its sinuous volume is inspired by the wind sculpting the sand, creating gentle curves and fluid surfaces, perfectly balanced between strength and lightness. Zephyr is matter in motion, a contemporary icon of elegance that brings the poetry of the desert into your everyday life.