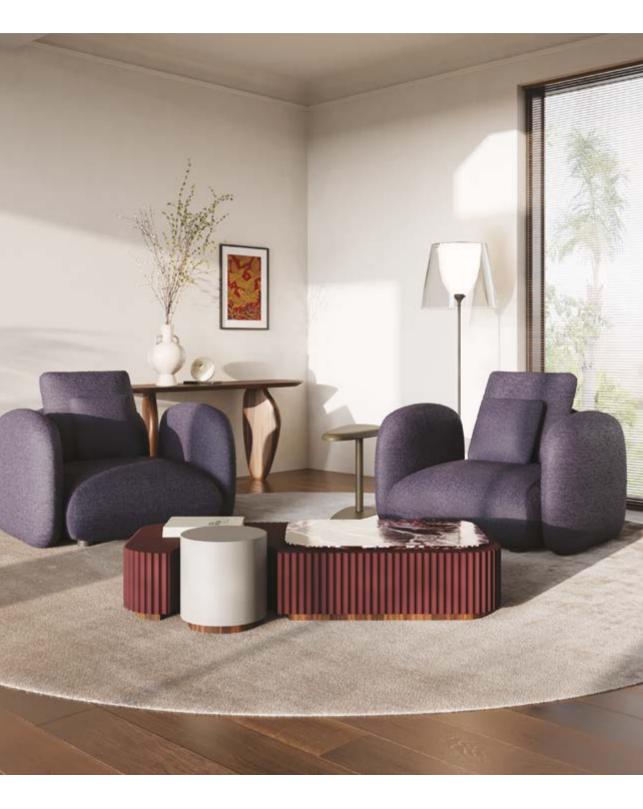

#### **ETERNA** Cabinet

A dialogue between materials and forms that is confirmed in the refined elegance of the details. An extremely versatile piece designed to harmonize with different spaces and styles. A timeless design that fits to any space.

A meeting point between the past and the present. Marble, a symbol of stability and timelessness, meets bold color, introducing contrast, energy, and movement. This interplay challenges tradition while embracing it, creating a visual and tactile dialogue between classic refinement and contemporary expression.

Its form, inspired by ancient columns, does not simply imitate but reinterprets—stripping the familiar down to its essence and reshaping it with a modern sensibility.

It is an object that goes beyond functionality—it tells a story. A story of materials, influences, and emotions that interact, creating a sense of continuity with the past while opening new possibilities for the present.

Design by Minas Kosmidis