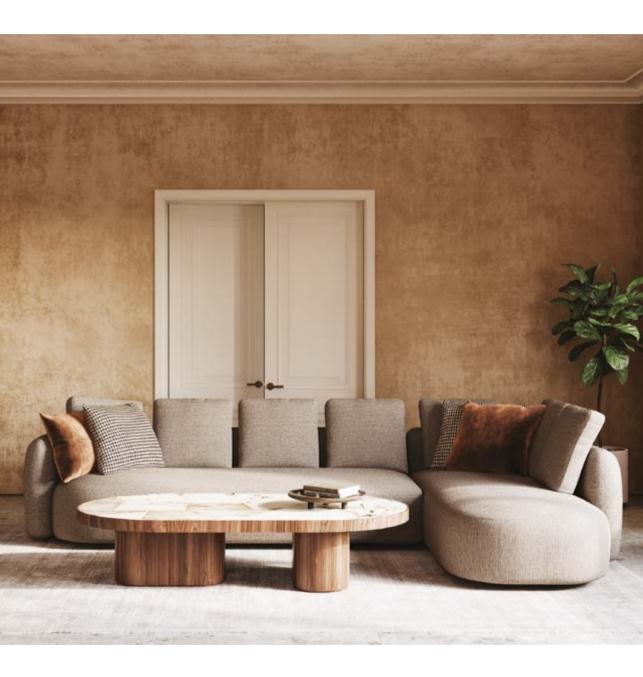

### **ARCH** Sofa System

Soft, round and simple shapes characterize the arch sofa system, whose design is inspired by the 70s, reinterpreted in a contemporary way. The entire collection includes the simple sofa, the corner sofa but also the protagonist which is the arch loveseat. A design pieces that encourages relaxation and comfort.

Design by al2 Team