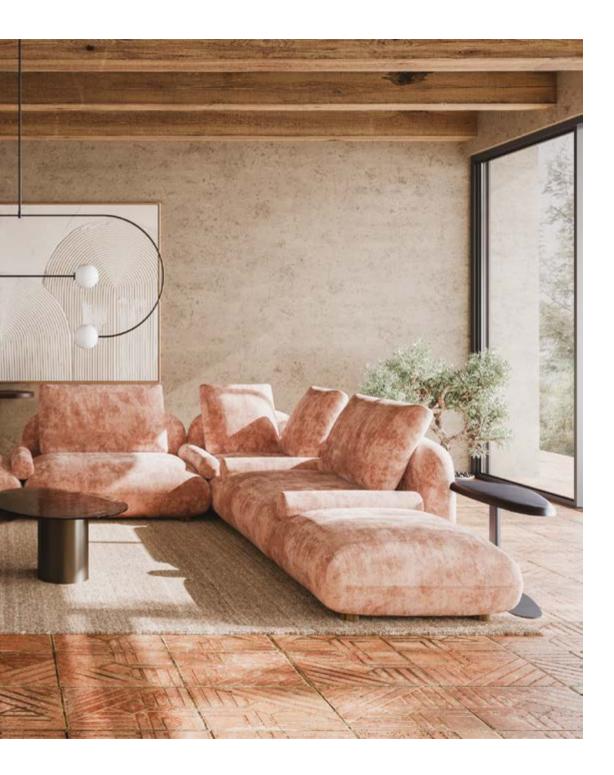

### **ARCH** Sofa System

Soft, round and simple shapes characterize the arch sofa system, whose design is inspired by the 70s, reinterpreted in a contemporary way. The entire collection includes the simple sofa, the corner sofa but also the protagonist which is the arch loveseat. A design pieces that encourages relaxation and comfort.

Design by al2 Team