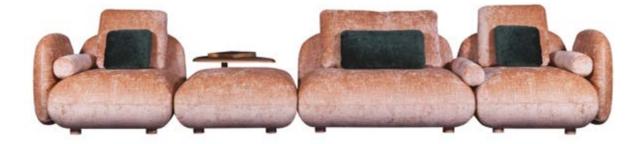

### **ARCH** Sofa System

Soft, round and simple shapes characterize the arch sofa system, whose design is inspired by the 70s, reinterpreted in a contemporary way. The entire collection includes the simple sofa, the corner sofa but also the protagonist which is the arch loveseat. A design pieces that encourages relaxation and comfort.

Design by al2 Team