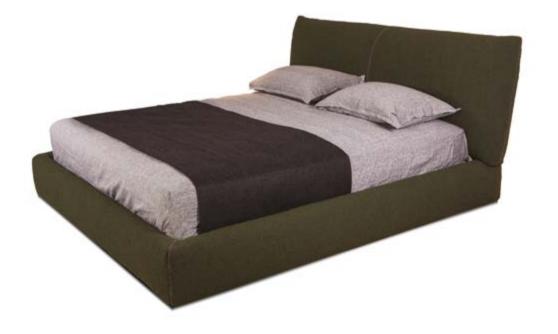

# **KOI** Bed

The softness of the koi bed along with the simple and clean lines, make it the protagonist in the bedroom space. The detail of the stitching, available in different colours, gives an extra sophistication to the design. The fabric of the bed is completely removable.

Design by al2 Team

Essentials 2024-2025