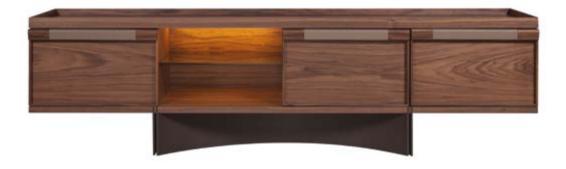

#### **ETERNA** Cabinet

A dialogue between materials and forms that is confirmed in the refined elegance of the details. An extremely versatile piece designed to harmonize with different spaces and styles. A timeless design that fits to any space.

A meeting point between the past and the present. Marble, a symbol of stability and timelessness, meets bold color, introducing contrast, energy, and movement. This interplay challenges tradition while embracing it, creating a visual and tactile dialogue between classic refinement and contemporary expression.

Its form, inspired by ancient columns, does not simply imitate but reinterprets—stripping the familiar down to its essence and reshaping it with a modern sensibility.

It is an object that goes beyond functionality—it tells a story. A story of materials, influences, and emotions that interact, creating a sense of continuity with the past while opening new possibilities for the present.

Design by Minas Kosmidis