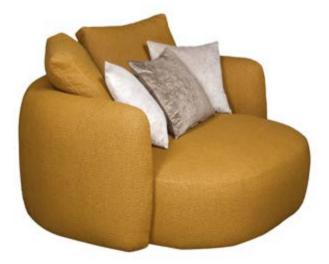

### **ARCH** Sofa System

Soft, round and simple shapes characterize the arch sofa system, whose design is inspired by the 70s, reinterpreted in a contemporary way. The entire collection includes the simple sofa, the corner sofa but also the protagonist which is the arch loveseat. A design pieces that encourages relaxation and comfort.

Design by al2 Team