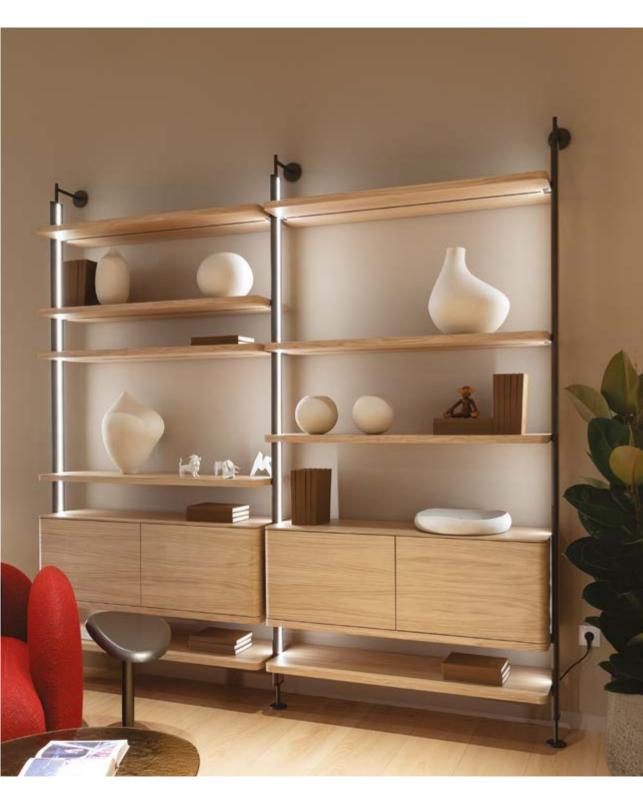

## **MUSE** Bookcase system

The muse bookcase system is designed to bring elegance, functionality and versatility. The columns - made of solid wood and metal, with integrated LED lighting - are available in two heights, and the shelves in different dimensions, making the system completely customised. Extra boxes with doors are also available, turning the system into a storage space as well.