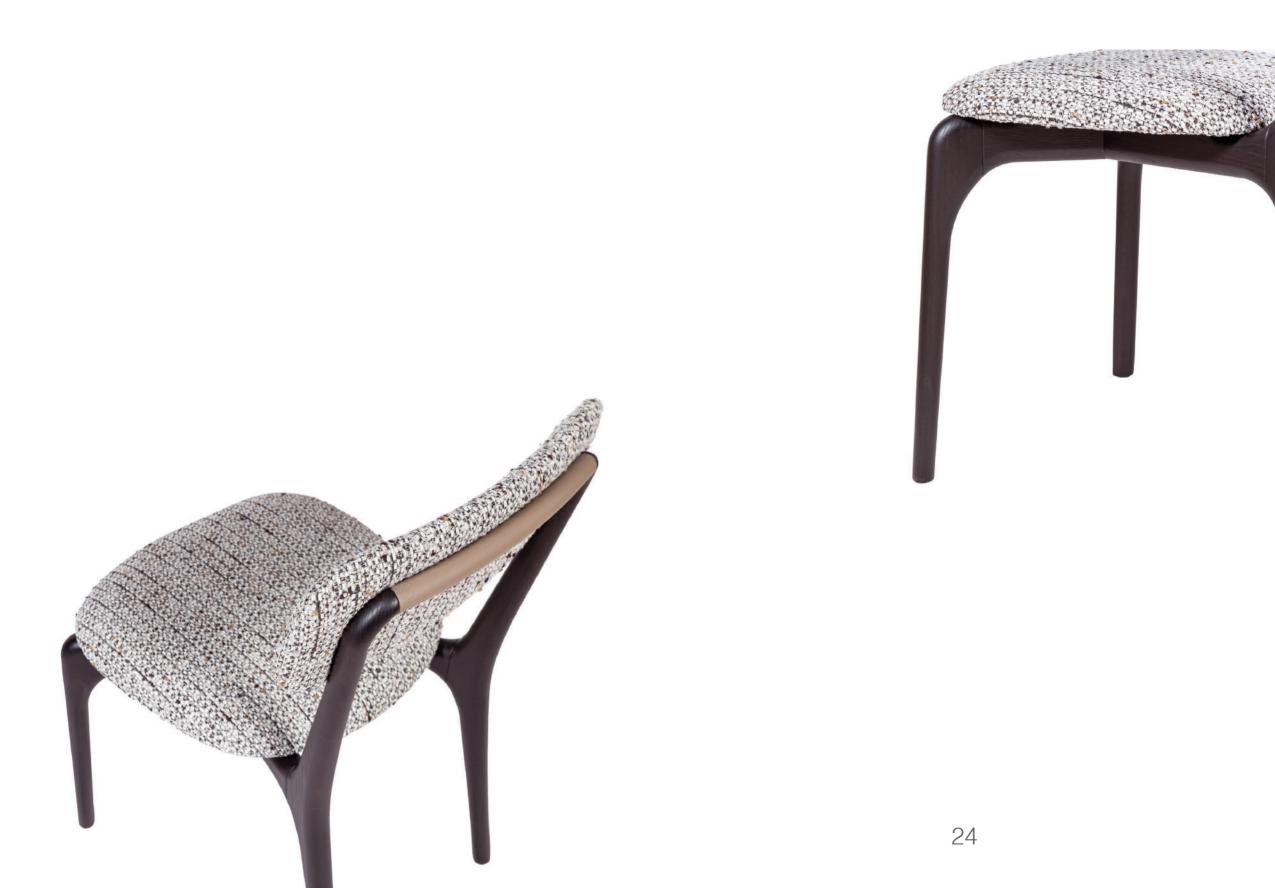

### Clara Chair

#### Design by SImone Ciarmoli & Miguel Queda

Minimal retro elegance, oak and walnut structure, geometric lines that soften as they curve under the upholstered seat, like the dynamic light backrest that marks the modern balance of the piece with a design spirit.