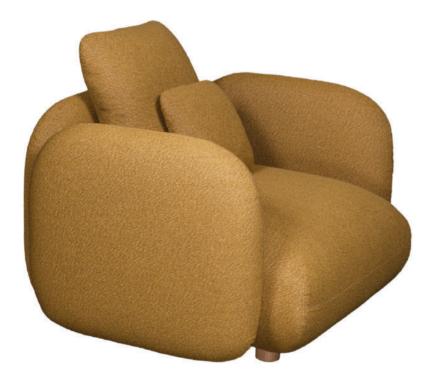

### **Bonet Sofa**

#### Design by Slmone Ciarmoli & Miguel Queda

Modular, sculptural and compact units, soft and welcoming, with glimmers of light and cilyndrical cushions, having a global allure capable of seamlessly integrating with a a lot of class, in both casual and formal settings.