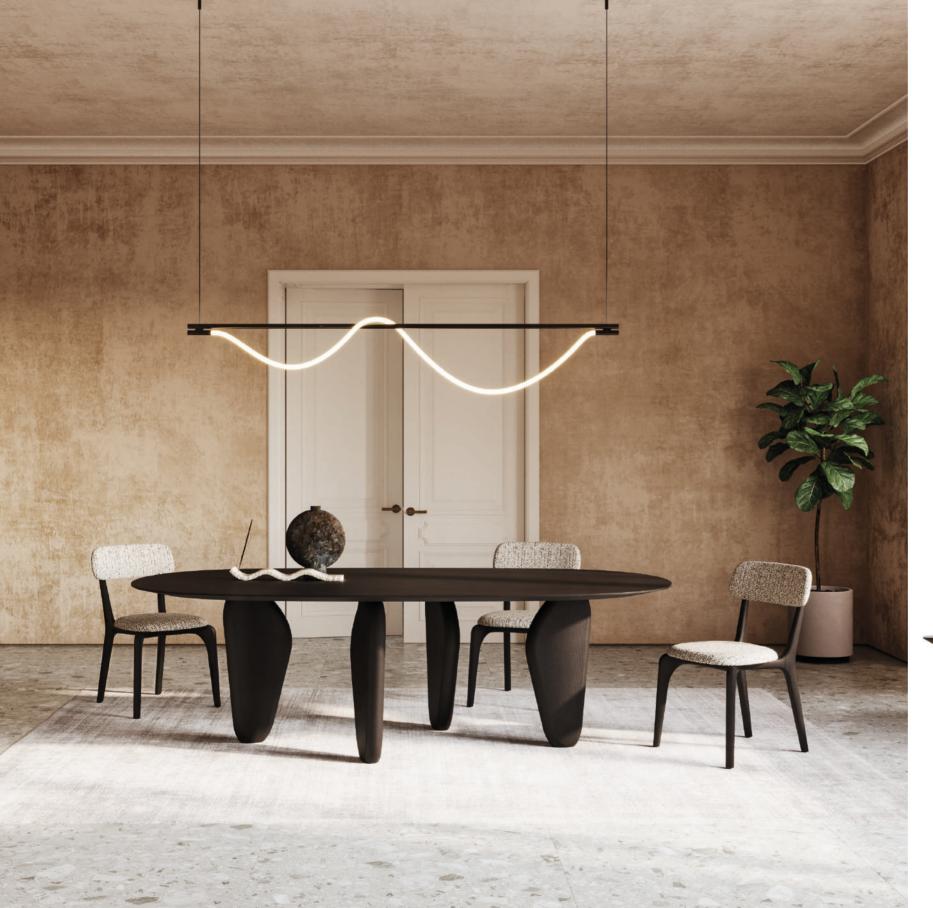

# **Echo Dining Table**

Design by Antonio Facco

Harmonizing design with nature, achieving an elegant and authentic synthesis. The legs, crafted to resemble smoothed and weathered monoliths, confirm an artistic interpreta- tion of natural elements, blending simplicity and beauty by combining the strength of stones with human creativity.

Design by Antonio Facco

A dialogue between materials and forms that is confirmed in the refined elegance of the details. An extremely versatile piece designed to harmonize with different spaces and styles. A timeless design with a modular system that fits to any space.