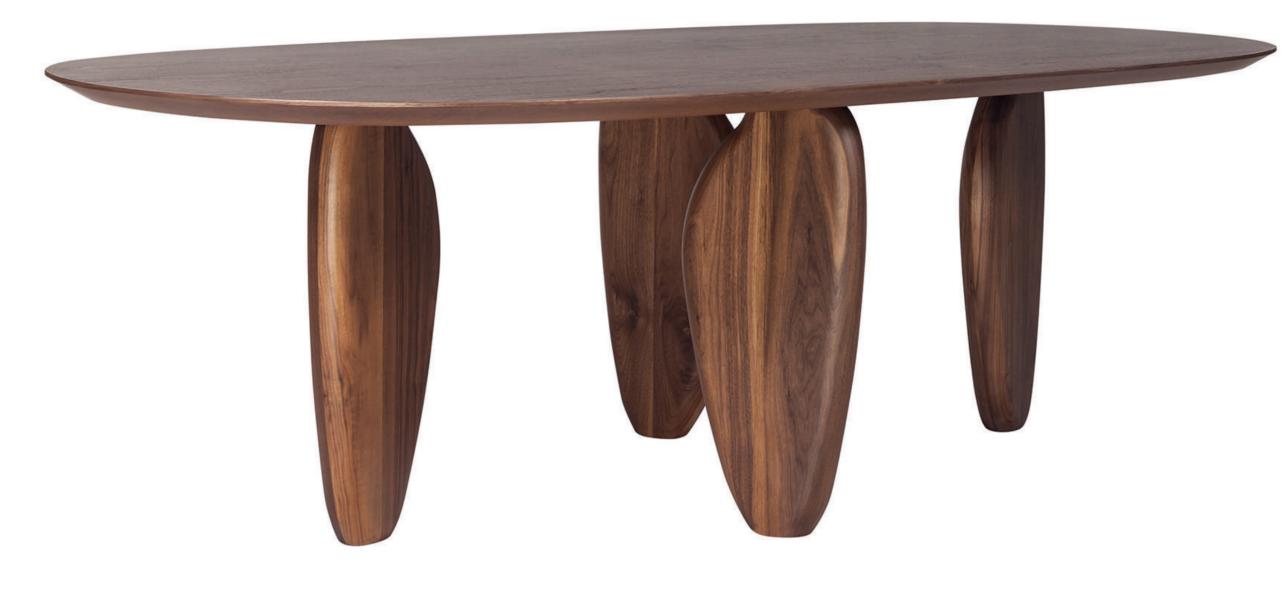

# **Echo Dining Table**

Design by Antonio Facco

Harmonizing design with nature, achieving an elegant and authentic synthesis. The legs, crafted to resemble smoothed and weathered monoliths, confirm an artistic interpreta- tion of natural elements, blending simplicity and beauty by combining the strength of stones with human creativity.

Design by Antonio Facco

A dialogue between materials and forms that is confirmed in the refined elegance of the details. An extremely versatile piece designed to harmonize with different spaces and styles. A timeless design with a modular system that fits to any space.