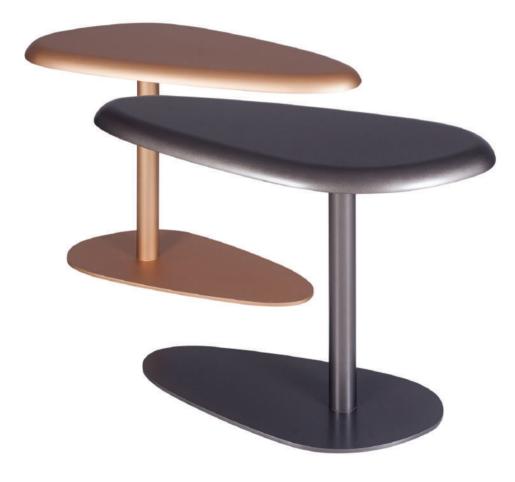

# Telmo Side table

#### Design by SImone Ciarmoli & Miguel Queda

Side table in total lacquer that works as a "pasepartout" and can be used in different spaces. It is available in more than 20 different finishes and can be used as a coffee table, as a reading table or as a table for decorative objects.