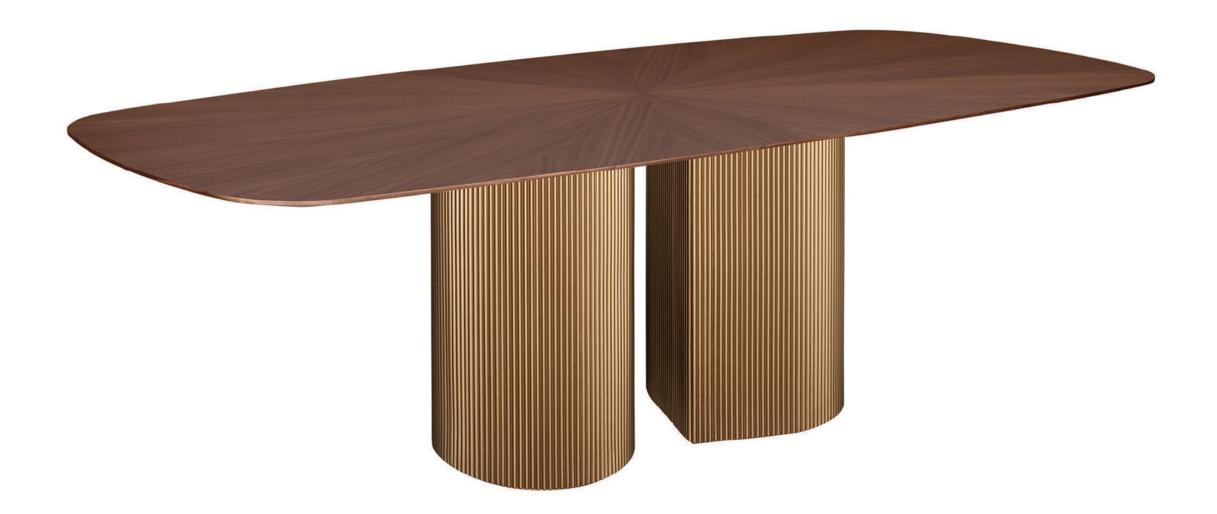

### Dakry art Table

Design by al2 Lab

Crafted with architectural elegance and premium quality, blending luxury marquetry with avant-garde radial motifs, complemented by two columns at its base. A design that radiates a bold personality through geometric simplicity, delivering a unique and unmistakable artistic statement.