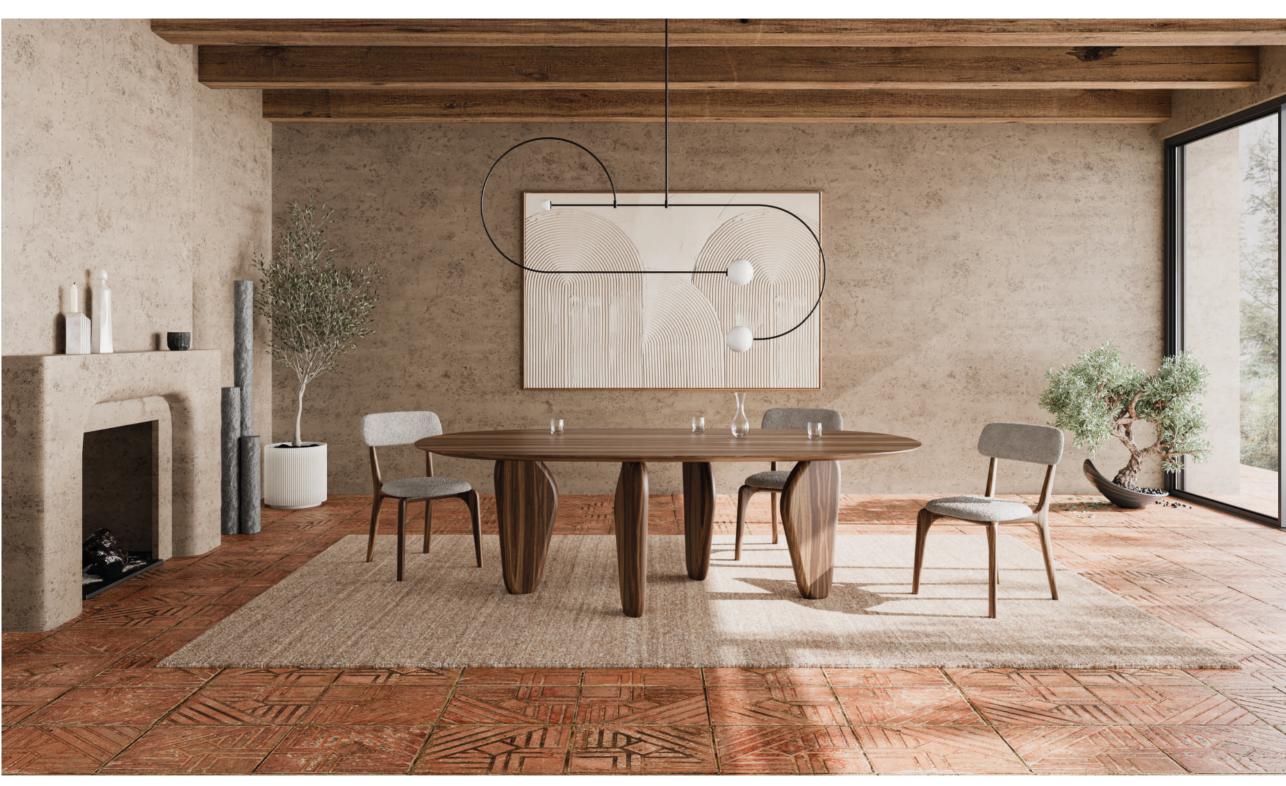

# **Echo Dining Table**

Design by Antonio Facco

Harmonizing design with nature, achieving an elegant and authentic synthesis. The legs, crafted to resemble smoothed and weathered monoliths, confirm an artistic interpreta- tion of natural elements, blending simplicity and beauty by combining the strength of stones with human creativity.

Design by Antonio Facco

A dialogue between materials and forms that is confirmed in the refined elegance of the details. An extremely versatile piece designed to harmonize with different spaces and styles. A timeless design with a modular system that fits to any space.