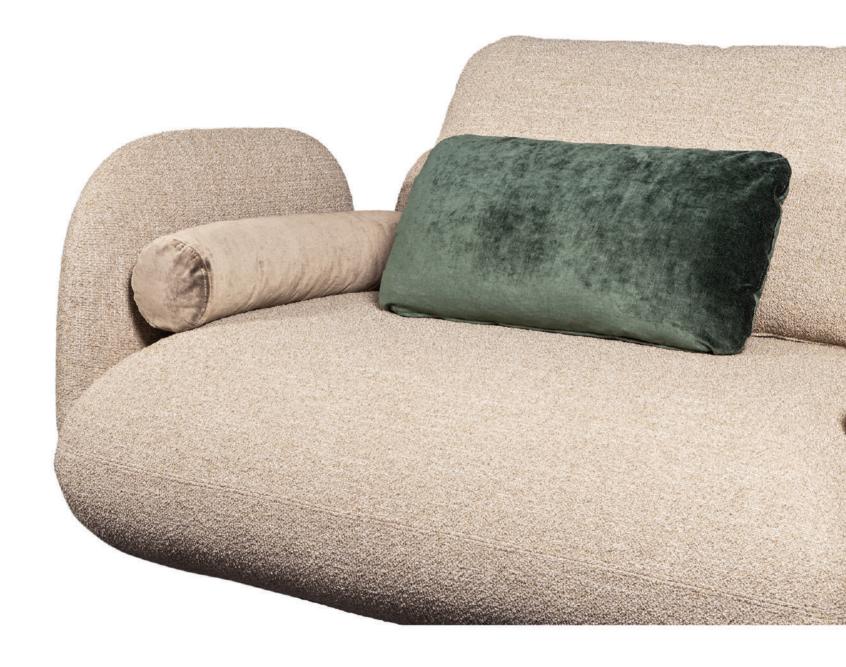

### **Bonet Sofa**

#### Design by Slmone Ciarmoli & Miguel Queda

Modular, sculptural and compact units, soft and welcoming, with glimmers of light and cilyndrical cushions, having a global allure capable of seamlessly integrating with a a lot of class, in both casual and formal settings.