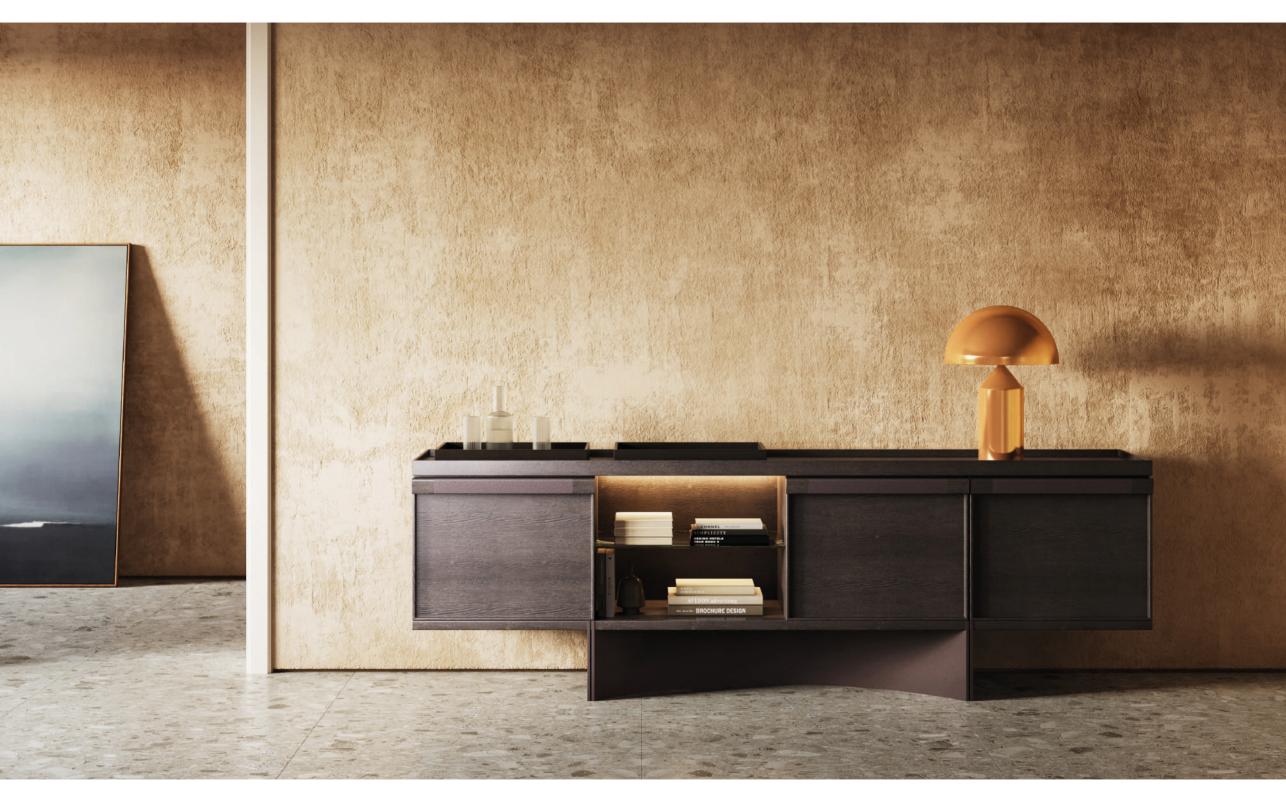

# Telmo Side table

#### Design by SImone Ciarmoli & Miguel Queda

Side table in total lacquer that works as a "pasepartout" and can be used in different spaces. It is available in more than 20 different finishes and can be used as a coffee table, as a reading table or as a table for decorative objects.