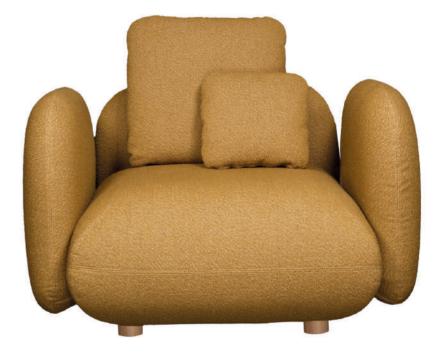

efined elegance of the details. An extremely versatile piece designed to harmonize with different spaces and styles. A timeless design with a modular system that fits to any space.







### Clara Chair

#### Design by SImone Ciarmoli & Miguel Queda

Minimal retro elegance, oak and walnut structure, geometric lines that soften as they curve under the upholstered seat, like the dynamic light backrest that marks the modern balance of the piece with a design spirit.







### **Bonet Sofa**

#### Design by Slmone Ciarmoli & Miguel Queda



Modular, sculptural and compact units, soft and welcoming, with glimmers of light and cilyndrical cushions, having a global allure capable of seamlessly integrating with a a lot of class, in both casual and formal settings.









Bonet lounge chair







# Telmo Side table

#### Design by SImone Ciarmoli & Miguel Queda

Side table in total lacquer that works as a "pasepartout" and can be used in different spaces. It is available in more than 20 different finishes and can be used as a coffee table, as a reading table or as a table for decorative objects.





### Dakry art Table

Design by al2 Lab

Crafted with architectural elegance and premium quality, blending luxury marquetry with avant-garde radial motifs, complemented by two columns at its base. A design that radiates a bold personality through geometric simplicity, delivering a unique and unmistakable artistic statement.







al2 (M. P. Alexopoulos LTD)

Faka Area, 19300 Aspropirgos Greece +302105575658 info@al2.gr



Copyright © 2024 al2 all rights reserved.

www.al2.gr