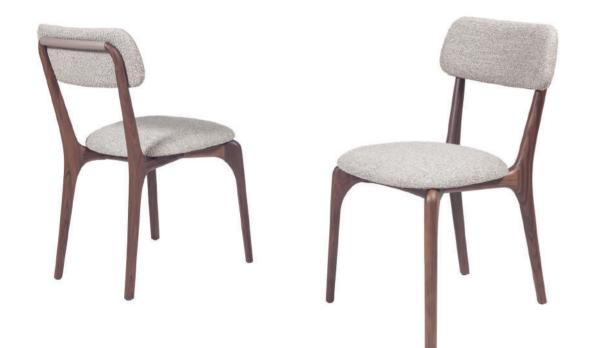

### Clara Chair

#### Design by SImone Ciarmoli & Miguel Queda

Minimal retro elegance, oak and walnut structure, geometric lines that soften as they curve under the upholstered seat, like the dynamic light backrest that marks the modern balance of the piece with a design spirit.