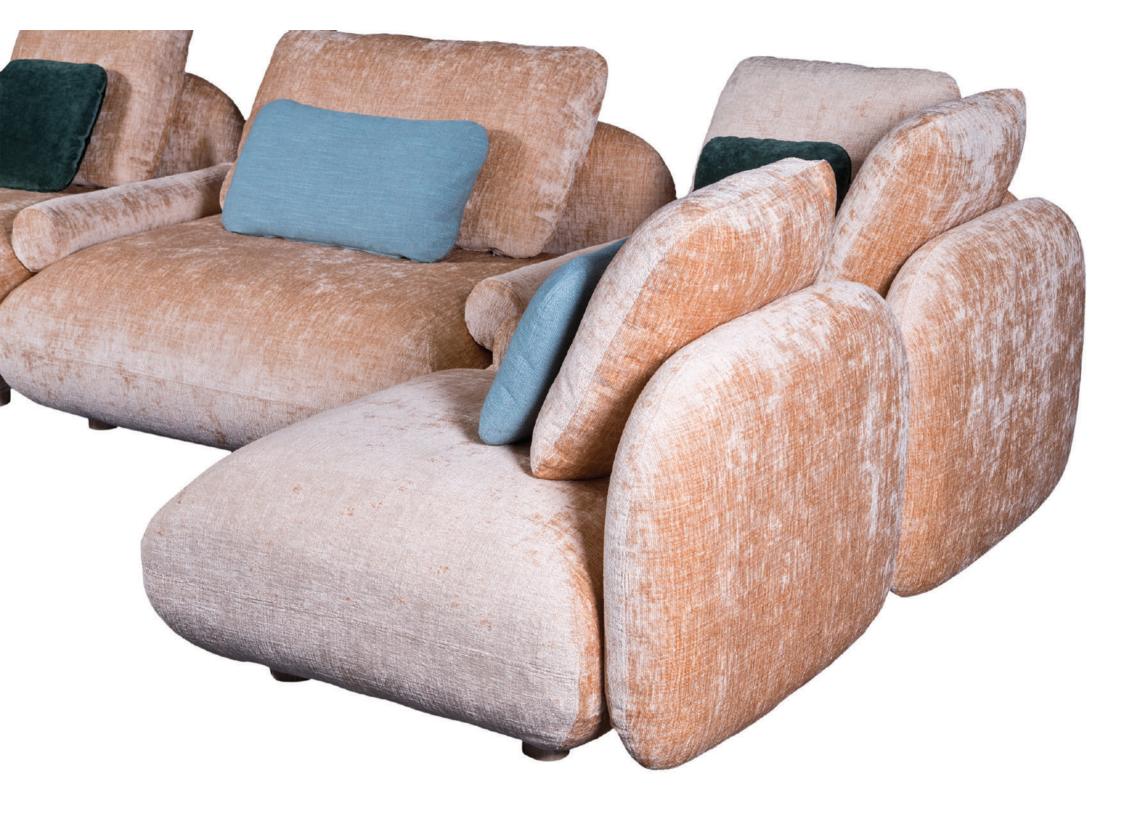

### **Bonet Sofa**

#### Design by Slmone Ciarmoli & Miguel Queda

Modular, sculptural and compact units, soft and welcoming, with glimmers of light and cilyndrical cushions, having a global allure capable of seamlessly integrating with a a lot of class, in both casual and formal settings.

Bonet lounge chair