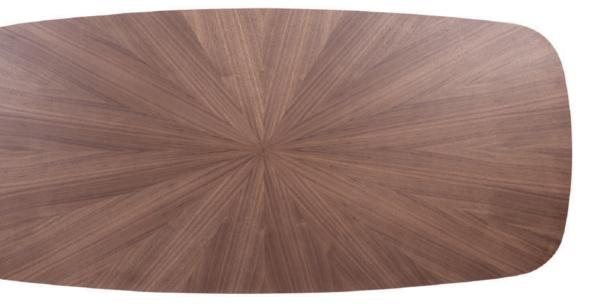

### Dakry art Table

Design by al2 Lab

Crafted with architectural elegance and premium quality, blending luxury marquetry with avant-garde radial motifs, complemented by two columns at its base. A design that radiates a bold personality through geometric simplicity, delivering a unique and unmistakable artistic statement.