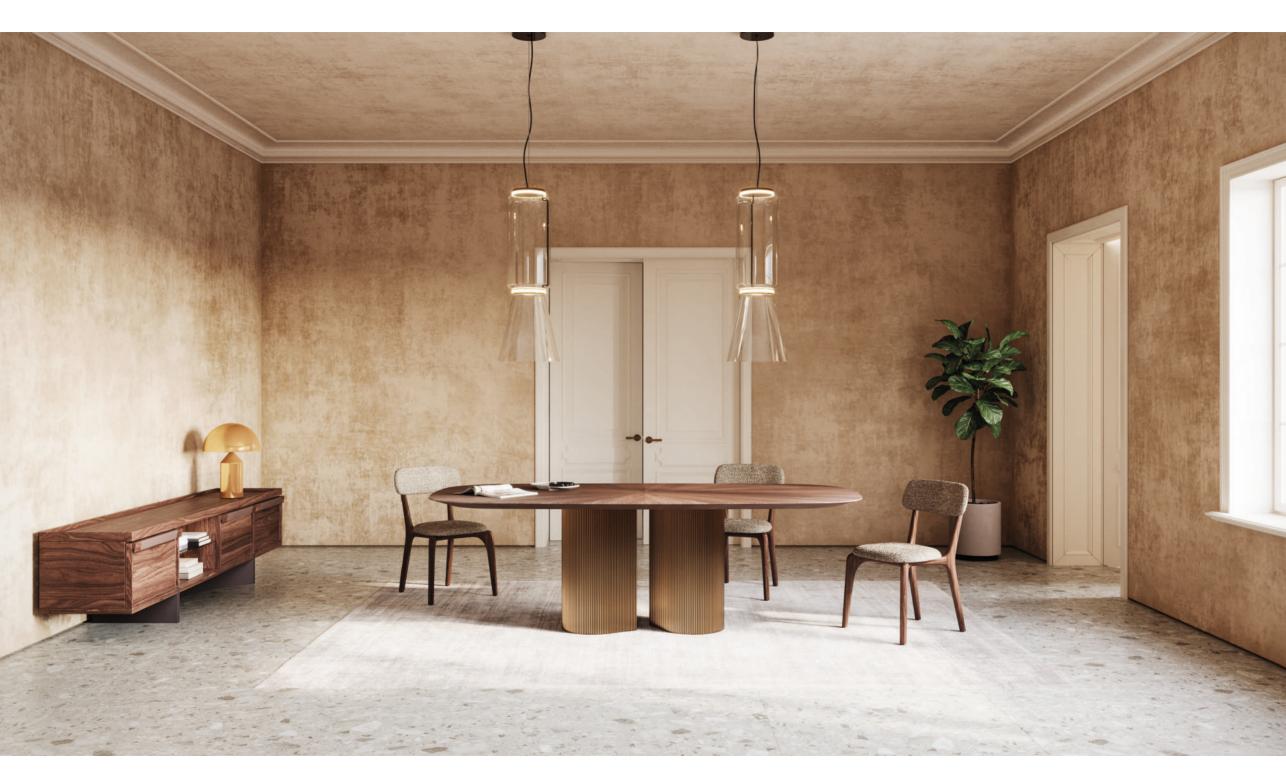

### Dakry art Table

Design by al2 Lab

Crafted with architectural elegance and premium quality, blending luxury marquetry with avant-garde radial motifs, complemented by two columns at its base. A design that radiates a bold personality through geometric simplicity, delivering a unique and unmistakable artistic statement.