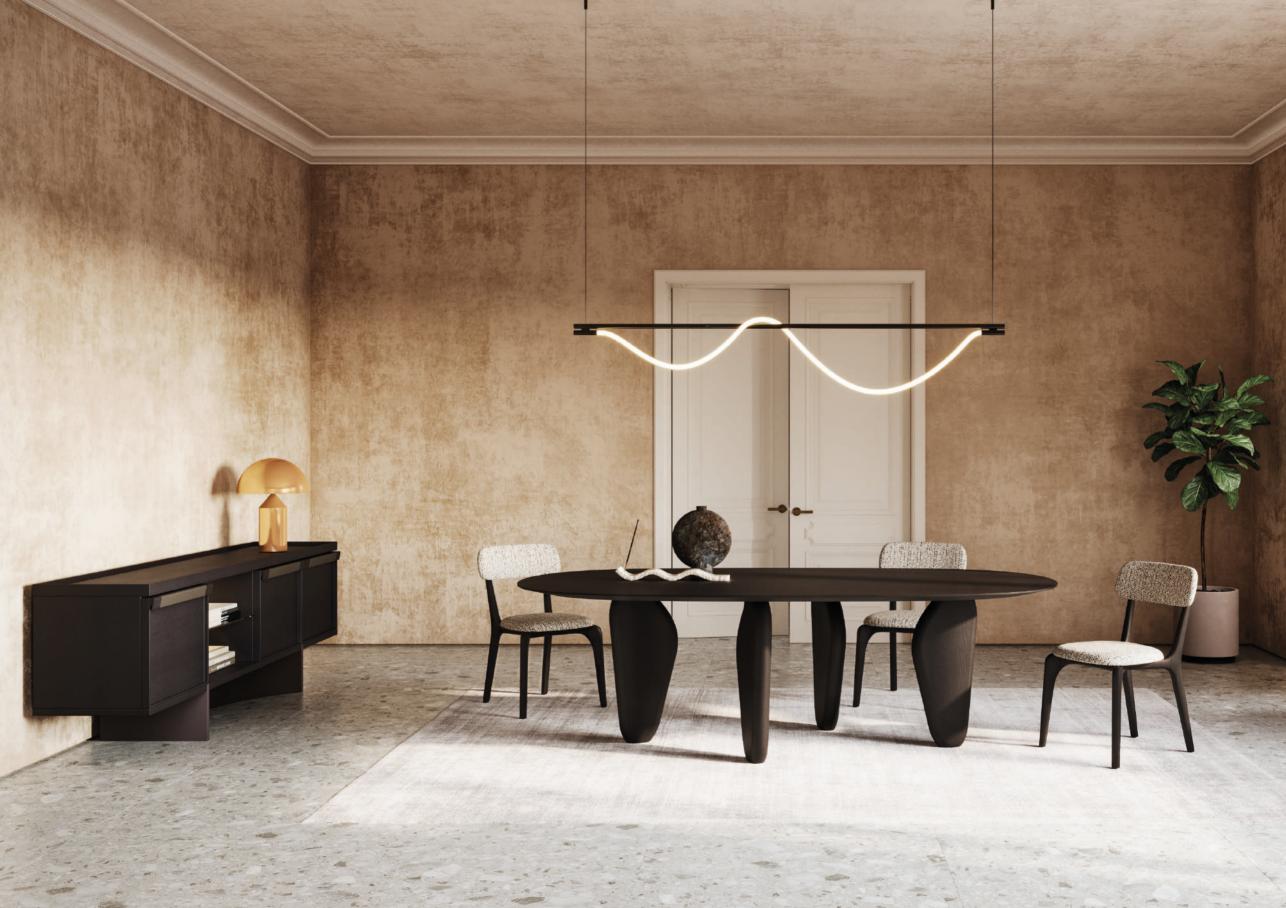

# **Echo Dining Table**

Design by Antonio Facco

Harmonizing design with nature, achieving an elegant and authentic synthesis. The legs, crafted to resemble smoothed and weathered monoliths, confirm an artistic interpreta- tion of natural elements, blending simplicity and beauty by combining the strength of stones with human creativity.

Design by Antonio Facco

A dialogue between materials and forms that is confirmed in the refined elegance of the details. An extremely versatile piece designed to harmonize with different spaces and styles. A timeless design with a modular system that fits to any space.