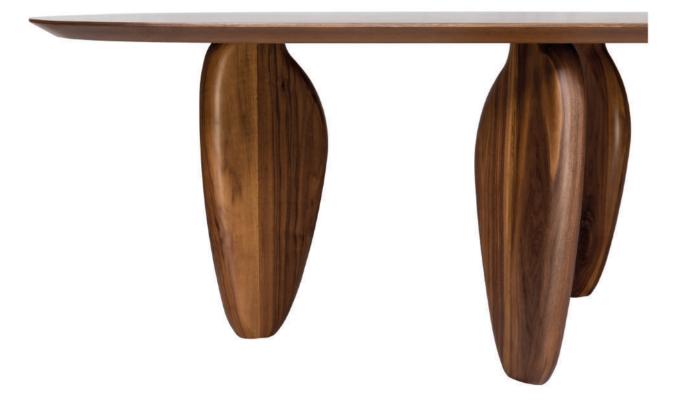

# **Echo Dining Table**

Design by Antonio Facco

Harmonizing design with nature, achieving an elegant and authentic synthesis. The legs, crafted to resemble smoothed and weathered monoliths, confirm an artistic interpreta- tion of natural elements, blending simplicity and beauty by combining the strength of stones with human creativity.

Design by Antonio Facco

A dialogue between materials and forms that is confirmed in the refined elegance of the details. An extremely versatile piece designed to harmonize with different spaces and styles. A timeless design with a modular system that fits to any space.