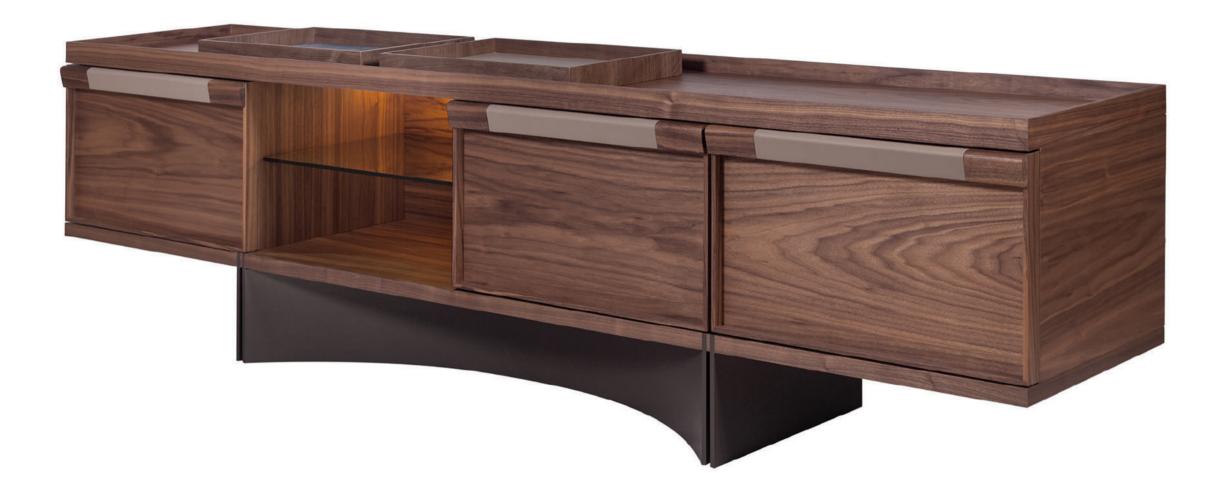

# Telmo Side table

#### Design by SImone Ciarmoli & Miguel Queda

Side table in total lacquer that works as a "pasepartout" and can be used in different spaces. It is available in more than 20 different finishes and can be used as a coffee table, as a reading table or as a table for decorative objects.