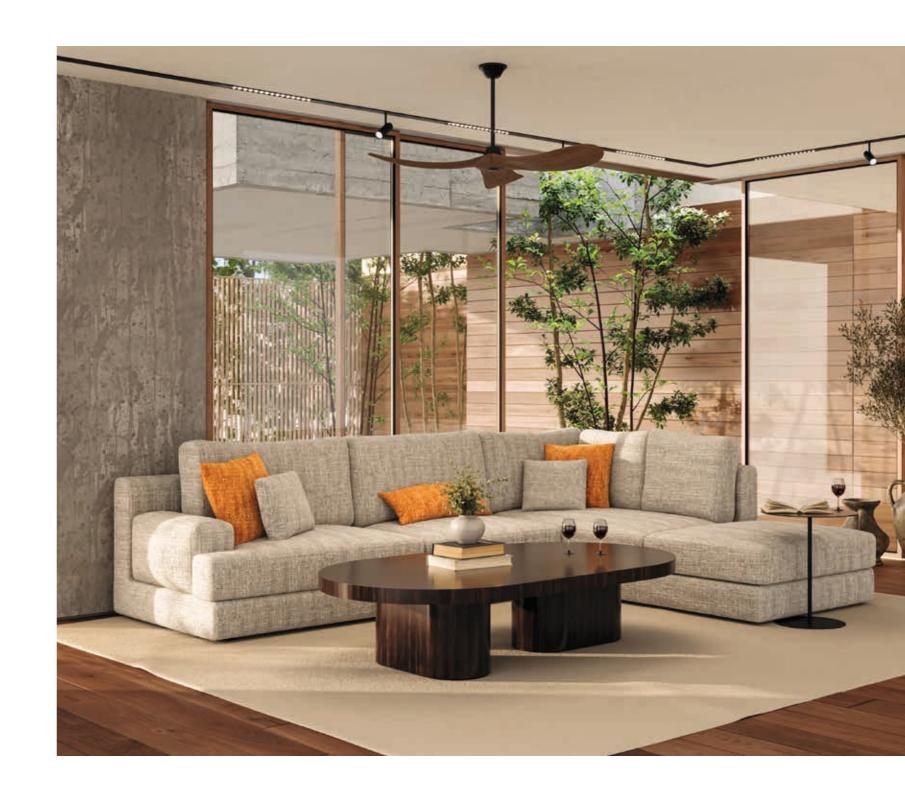

### **DAKRY LOW TABLES**

Design

al2 Lab

A rich variety of choices and designs is obvious in the dakry low table collection. A bold collection of low tables that definitely conquers the space and gives personality to it. Wood, glass, ceramic, lacquer, are some of the available materials.

### **ARCH SOFA**

Design

al2 Lab

The curve sofa is the ideal sofa that combines comfort with excellent design. Its form is curvy and the seat cushion is one piece that has inside different density foams. It is available in two-seated sofa but also in L-shape sofa and in different fabrics.