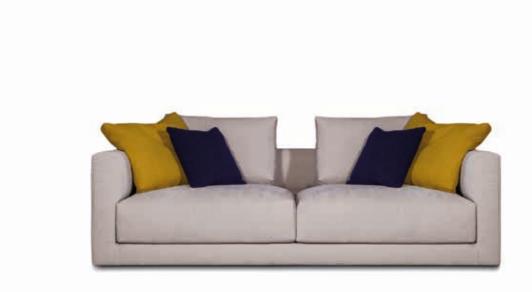

## **ALTO SOFA**

Design

al2 Lab

A relaxing, warm and soft couch that is available in different dimensions, styles and materials. A timeless character, ideal for every space where high-end quality is the key. Alto is a very welcoming sofa that combines different types of foam and feather.