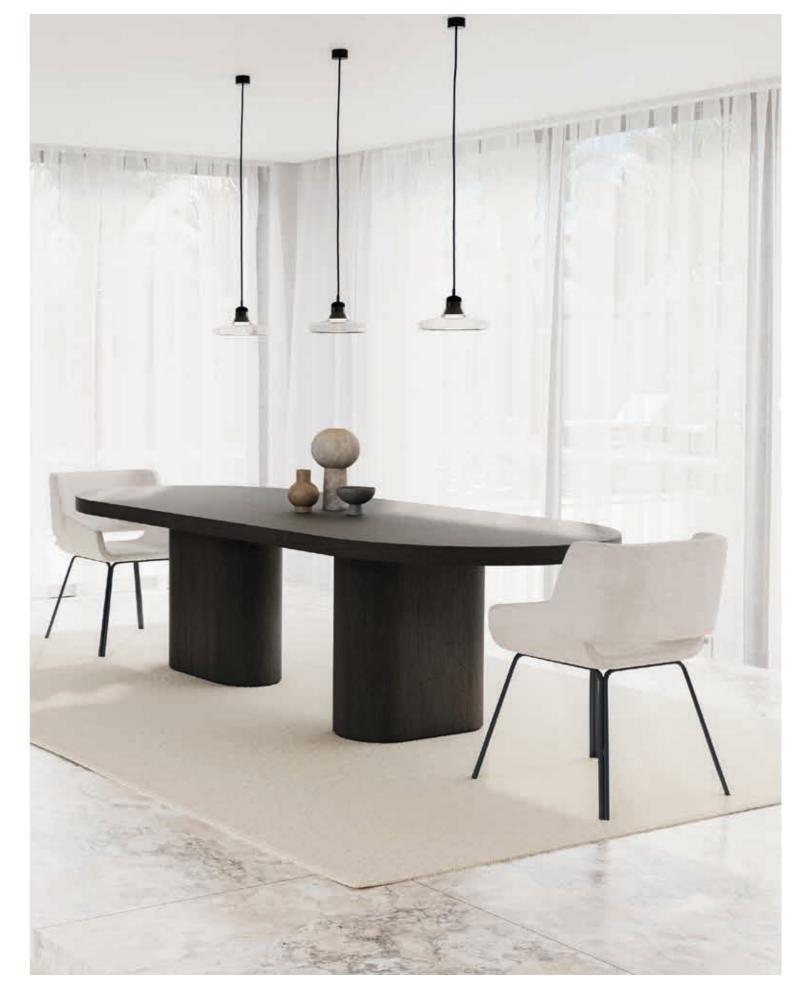

Design

al2 Lab

The dakry f 001 dining tables have an organic shape top that is available in different thickness and materials. The base consists of two assymetrical, wooden columns, in the shape of a "tear" that are painted in metal lacquer. The bases can be smooth or with stripes.