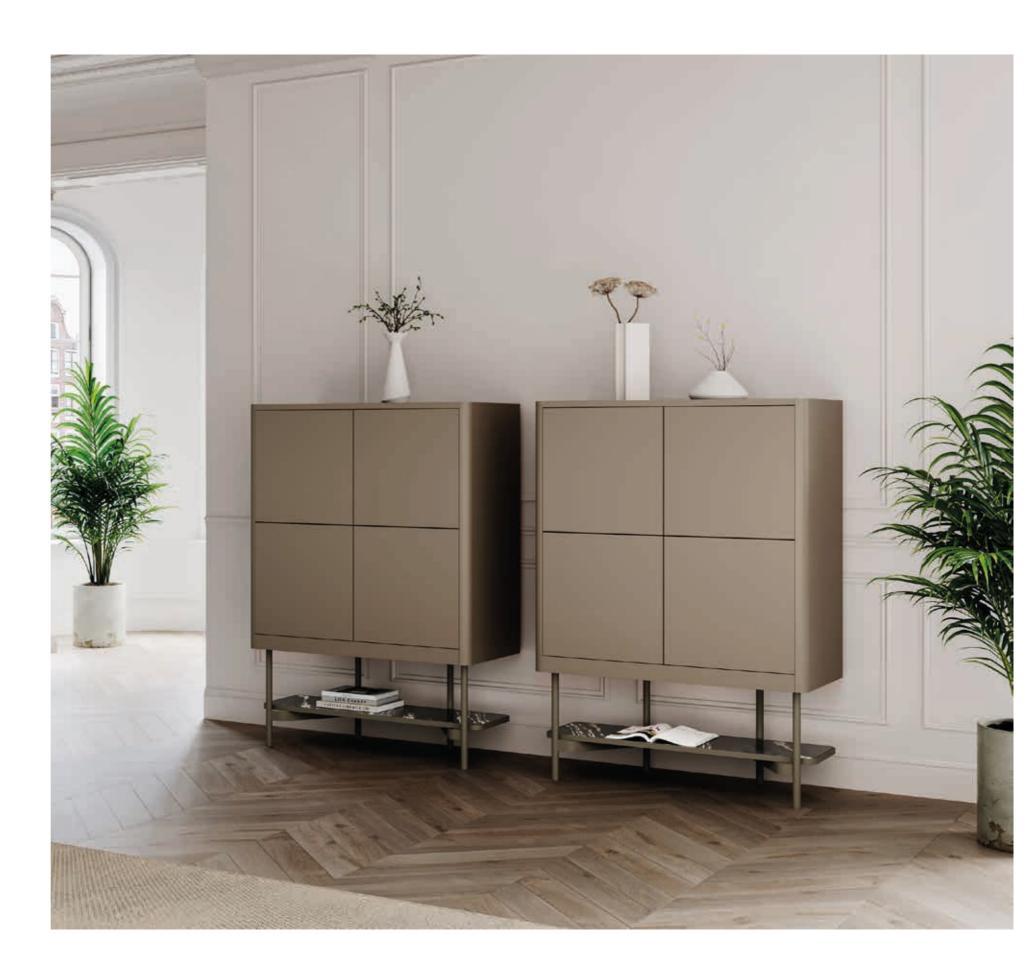

## **HYPER 003 SIDEBOARD**

Design

Sotiris Lazou design studio

The hyper sideboard is nothing but ordinary where the under shelf is the main, distinctive element. A contemporary yet creative piece of furniture with a versatile character, ideal for any space. It has 3 doors and 2 drawers. It is also possible without the under shelf.