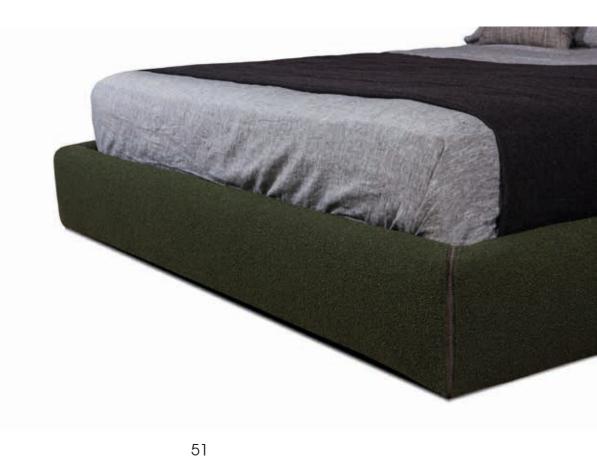

## **KOI BED**

Design

al2 Lab

The koi is an upholstered bed where quality and comfort come together. The refined stitches and the possibilities in materials and colours, as well as the extra storage space, are some of the charcteristics that make the koi bed special.