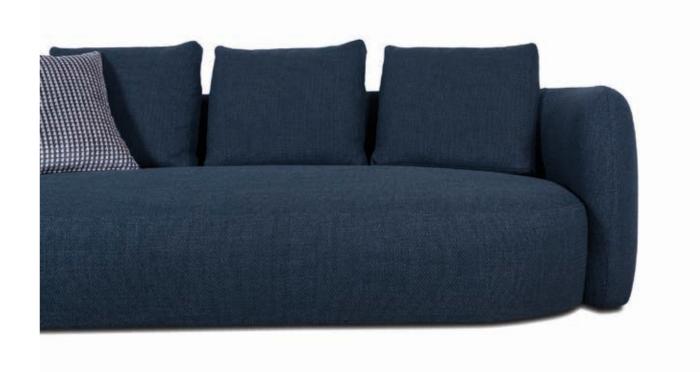

### **ARCH SOFA**

Design

al2 Lab

The curve sofa is the ideal sofa that combines comfort with excellent design. Its form is curvy and the seat cushion is one piece that has inside different density foams. It is available in two-seated sofa but also in L-shape sofa and in different fabrics.