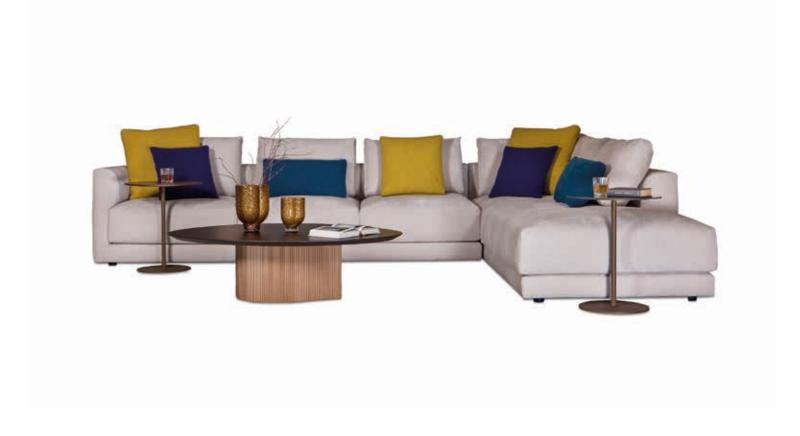

## **ALTO SOFA**

Design

al2 Lab

A relaxing, warm and soft couch that is available in different dimensions, styles and materials. A timeless character, ideal for every space where high-end quality is the key. Alto is a very welcoming sofa that combines different types of foam and feather.