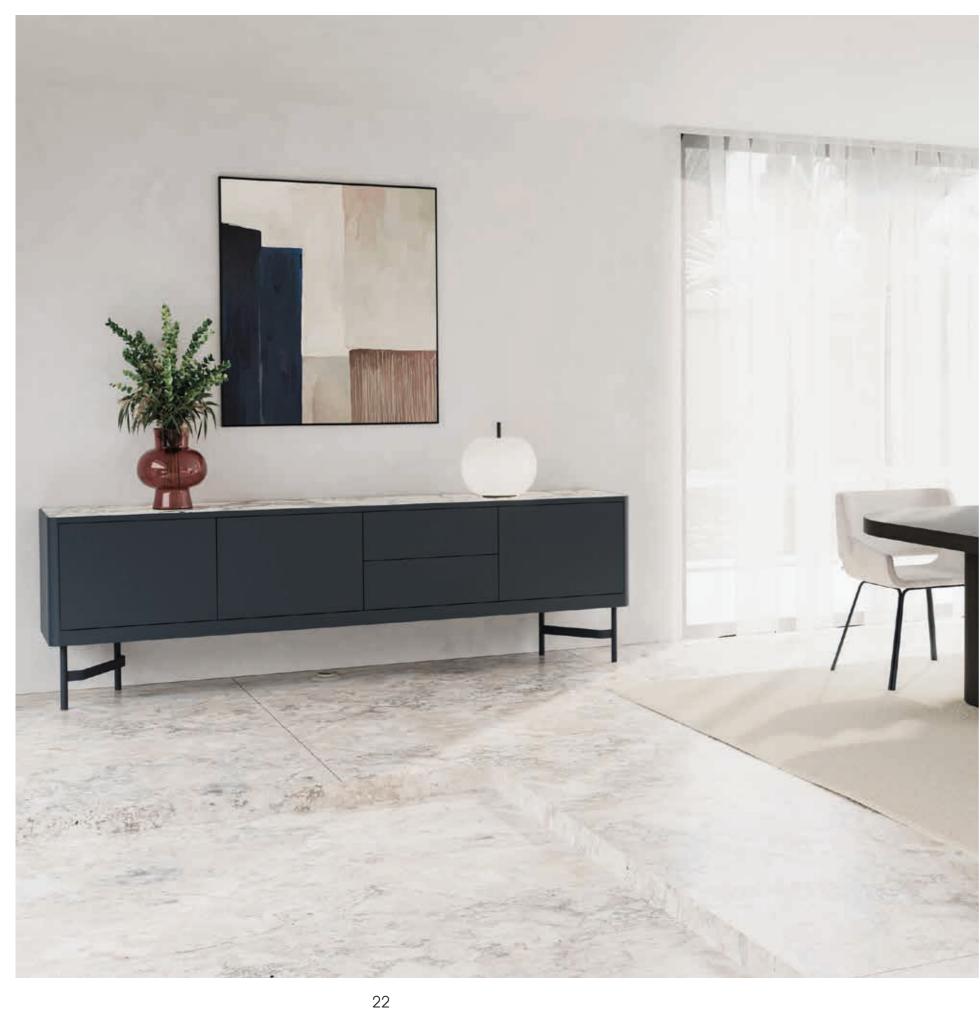

## **DAKRY 003 SIDEBOARD**

Design

al2 Lab

The dakry 003 sideboard has an elegant design, combined with refined details. The base is wooden, with or without stripes and painted in metal lacquer. Each column has the shape of a "tear". The handles are always in solid wood and the top is available in different materials.