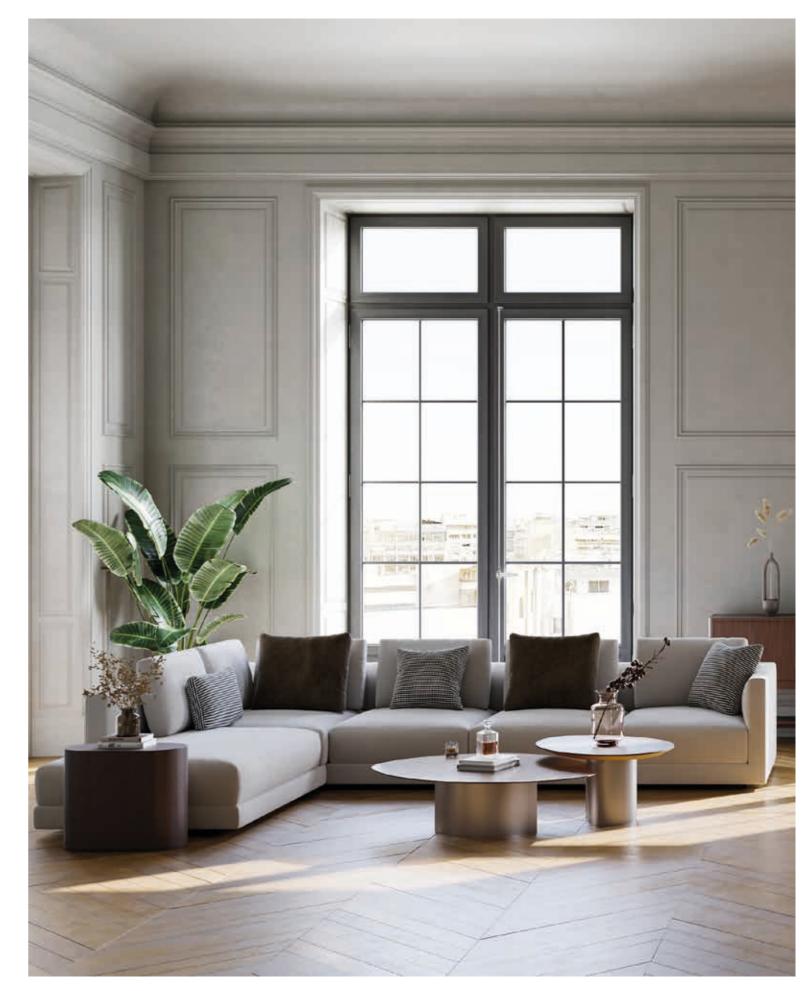

### **DAKRY LOW TABLES**

Design

al2 Lab

A rich variety of choices and designs is obvious in the dakry low table collection. A bold collection of low tables that definitely conquers the space and gives personality to it. Wood, glass, ceramic, lacquer, are some of the available materials.

#### MARS LOW TABLE

Design

al2 Lab

The mars low table is characterised by the smooth shapes and the elegant design. It has a round shape with a beveled wooden top. It combines simple design with refined details and is available in different materials.