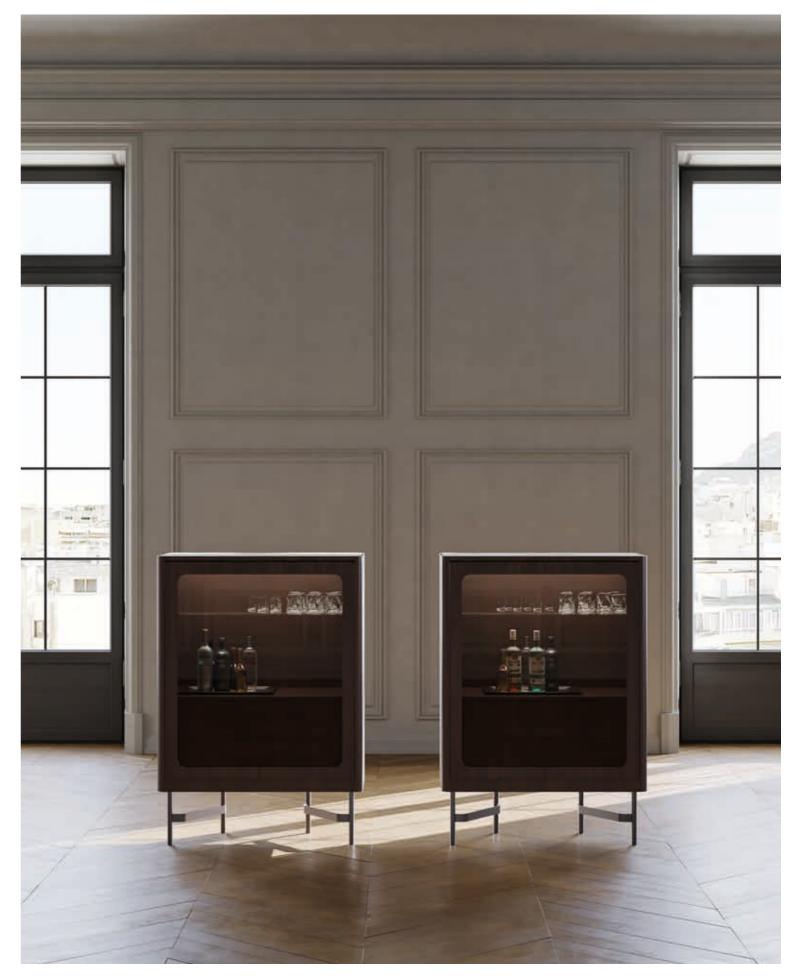

#### **HYPER 009 VITRINE**

Design

Sotiris Lazou design studio

Elegance, high-end materials, design and luxury are the main elements of the hyper vitrine - a real jewel in the house. A bright and distinctive choice for anyone who wishes to have an unoticeable piece of furniture in their house. It has two glass doors and two drawers inside.