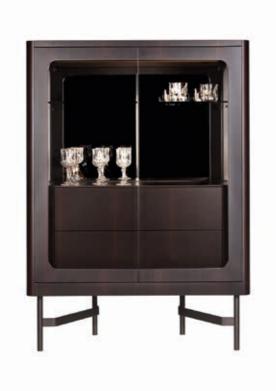

#### **HYPER 009 VITRINE**

Design

Sotiris Lazou design studio

Elegance, high-end materials, design and luxury are the main elements of the hyper vitrine - a real jewel in the house. A bright and distinctive choice for anyone who wishes to have an unoticeable piece of furniture in their house. It has two glass doors and two drawers inside.