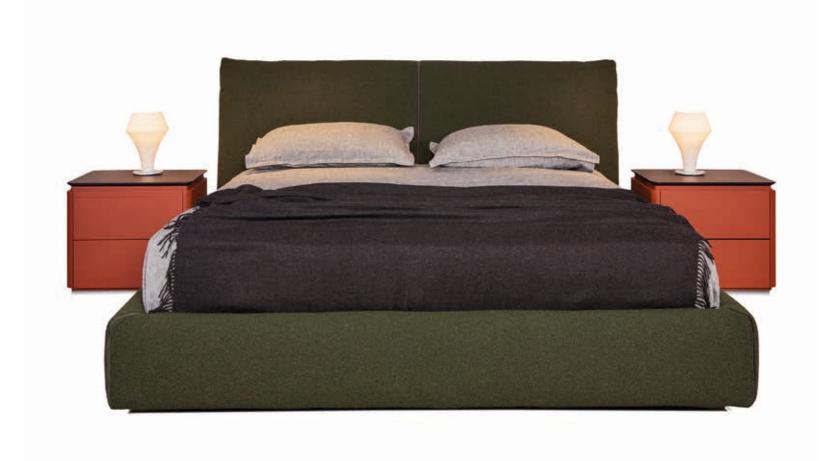

## **KOI BED**

Design

al2 Lab

The koi is an upholstered bed where quality and comfort come together. The refined stitches and the possibilities in materials and colours, as well as the extra storage space, are some of the charcteristics that make the koi bed special.