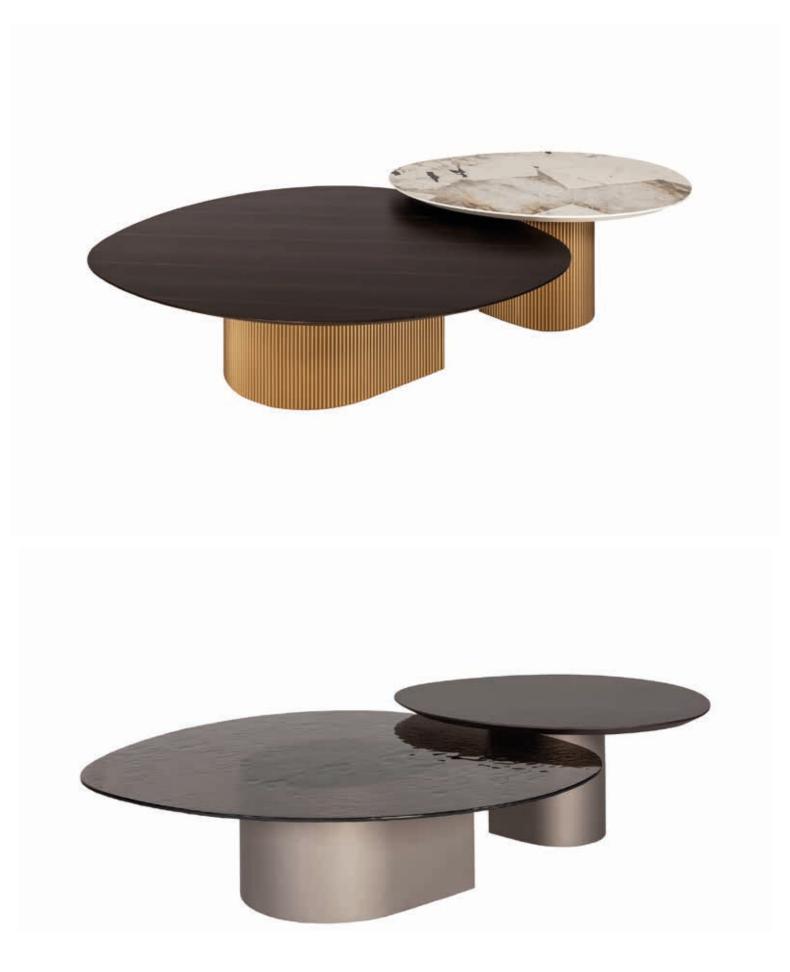

### **DAKRY LOW TABLES**

Design

al2 Lab

A rich variety of choices and designs is obvious in the dakry low table collection. A bold collection of low tables that definitely conquers the space and gives personality to it. Wood, glass, ceramic, lacquer, are some of the available materials.

#### MARS LOW TABLE

Design

al2 Lab

The mars low table is characterised by the smooth shapes and the elegant design. It has a round shape with a beveled wooden top. It combines simple design with refined details and is available in different materials.