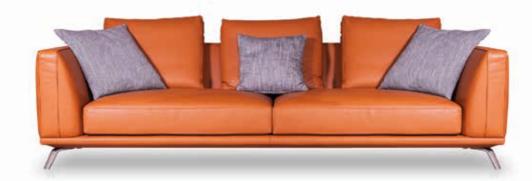

## **CITY SOFA**

Design

al2 Lab

An elegant couch with slim details that is available in different shapes and in leather as well. It has metal legs, a very thin base and a seat cushion that consists of multi density foam.