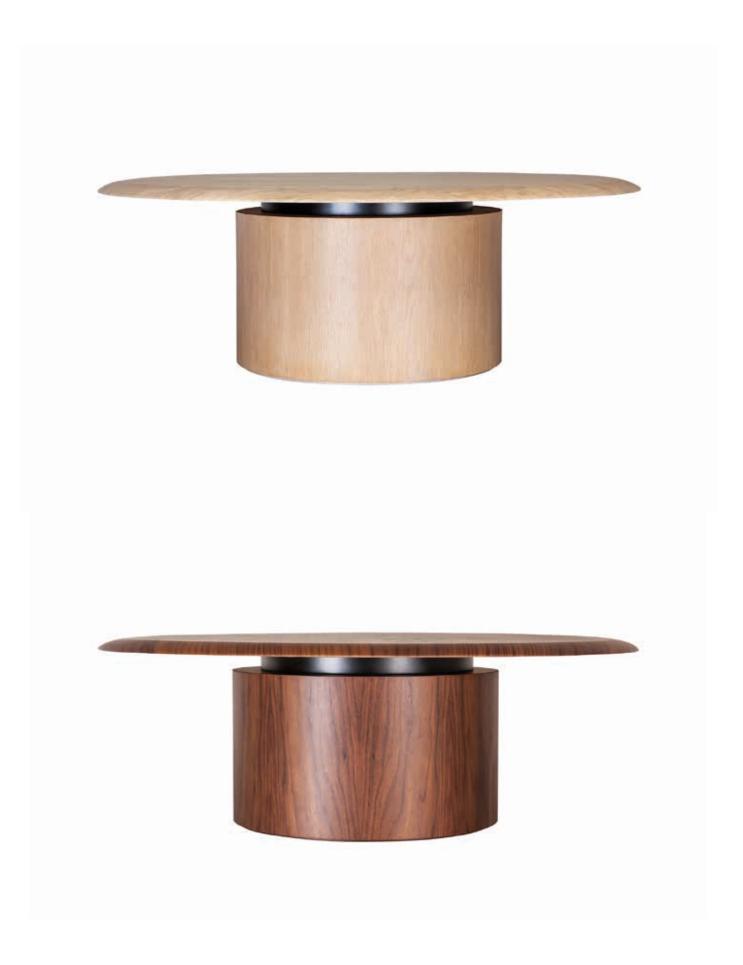

#### **HYPER 001 DINING TABLE**

Design

Sotiris Lazou design studio

08

The hyper dining table is characterised by its smooth shape and form. The base consists of two identical curved plywoods, available in wood or lacquer. The top is 6 cm thick and has the possibility of ceramic inside.