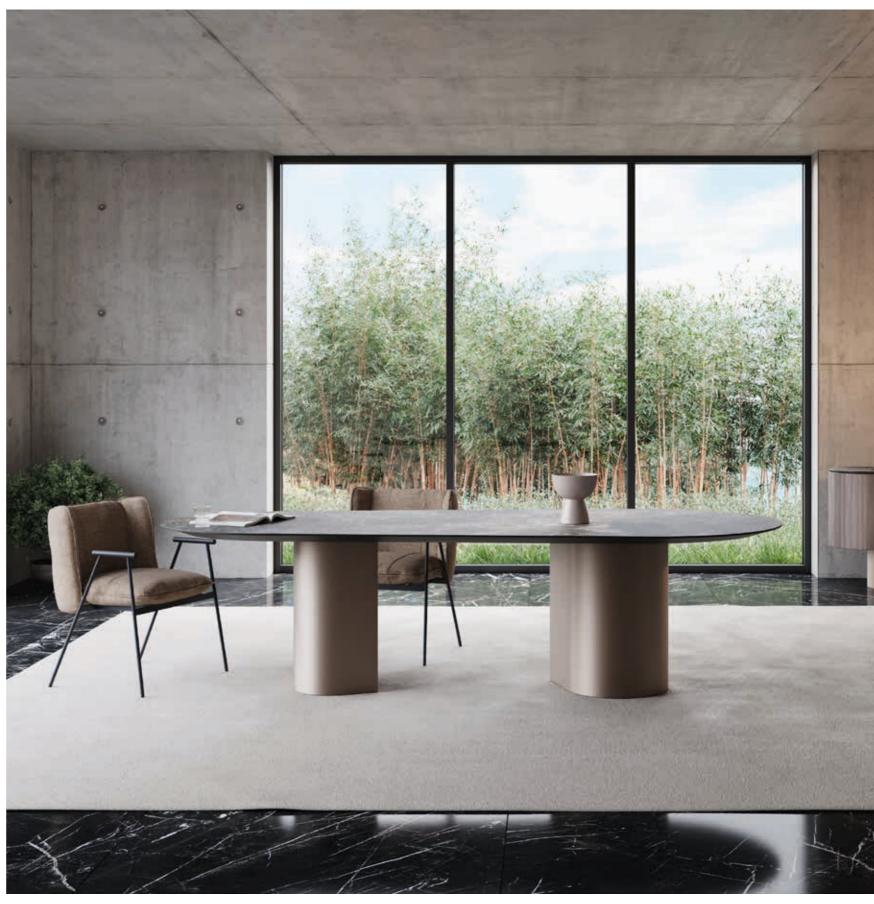

Design

al2 Lab

The dakry f 001 dining tables have an organic shape top that is available in different thickness and materials. The base consists of two assymetrical, wooden columns, in the shape of a "tear" that are painted in metal lacquer. The bases can be smooth or with stripes.