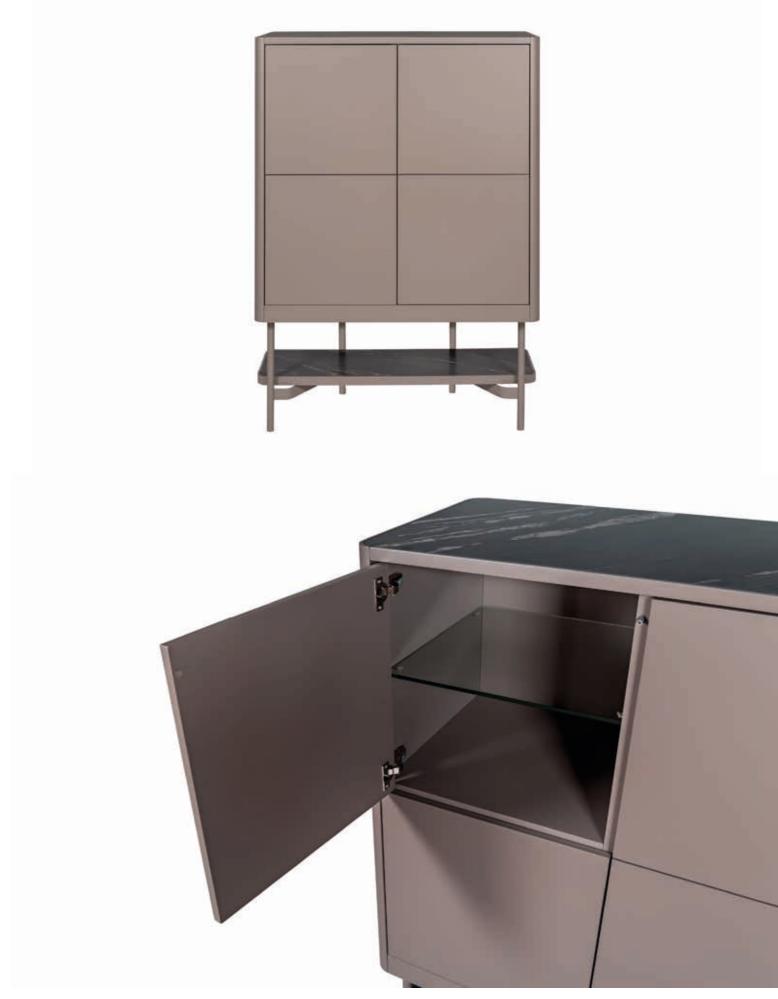

## **HYPER 003 SIDEBOARD**

Design

Sotiris Lazou design studio

The hyper sideboard is nothing but ordinary where the under shelf is the main, distinctive element. A contemporary yet creative piece of furniture with a versatile character, ideal for any space. It has 3 doors and 2 drawers. It is also possible without the under shelf.