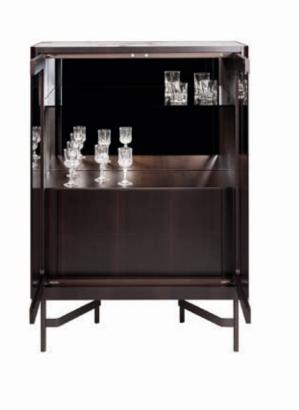

#### **HYPER 009 VITRINE**

Design

Sotiris Lazou design studio

Elegance, high-end materials, design and luxury are the main elements of the hyper vitrine - a real jewel in the house. A bright and distinctive choice for anyone who wishes to have an unoticeable piece of furniture in their house. It has two glass doors and two drawers inside.