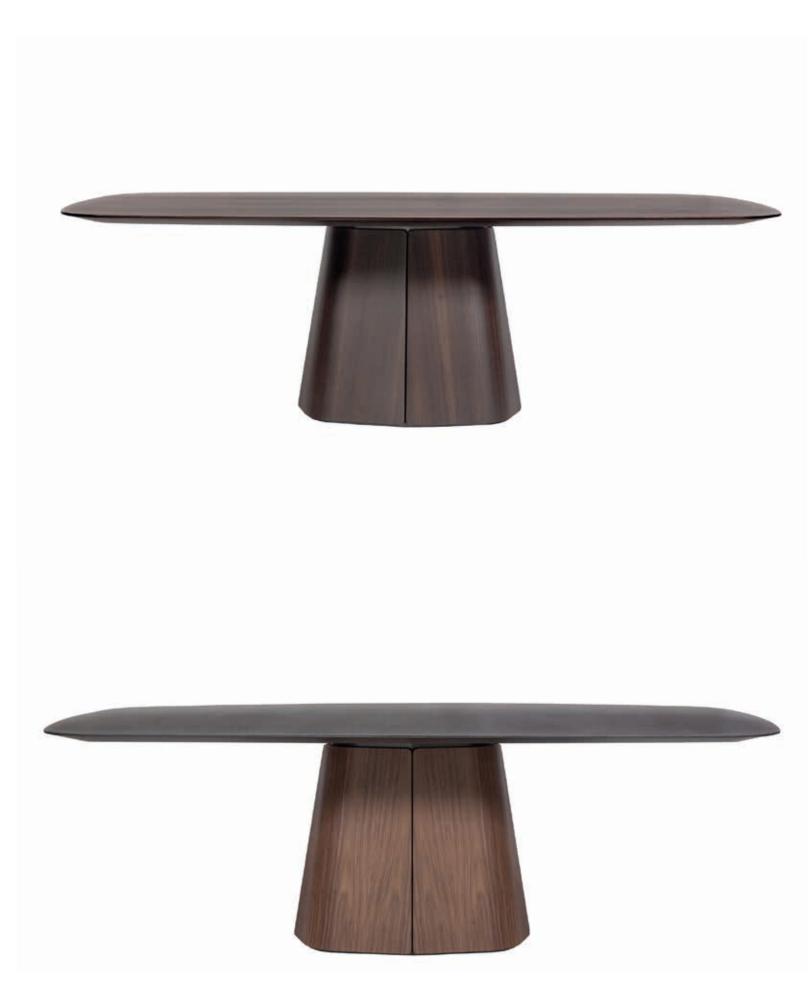

#### **HYPER 001 DINING TABLE**

Design

Sotiris Lazou design studio

08

The hyper dining table is characterised by its smooth shape and form. The base consists of two identical curved plywoods, available in wood or lacquer. The top is 6 cm thick and has the possibility of ceramic inside.