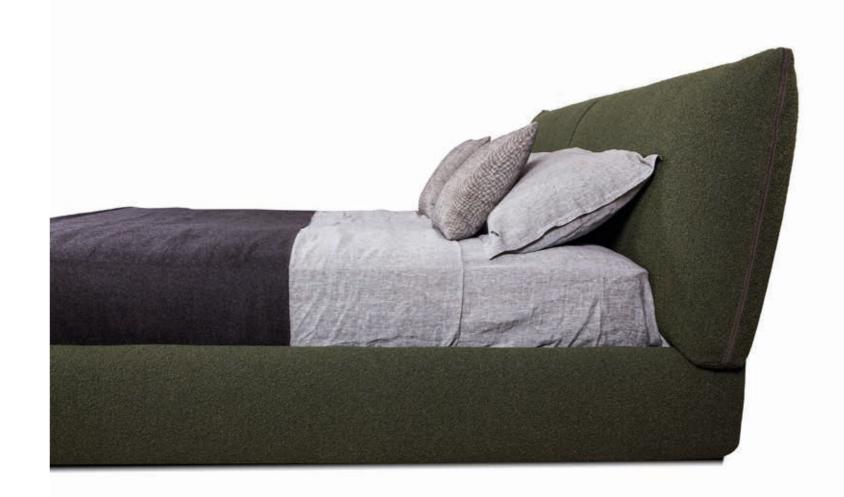

## **KOI BED**

Design

al2 Lab

The koi is an upholstered bed where quality and comfort come together. The refined stitches and the possibilities in materials and colours, as well as the extra storage space, are some of the charcteristics that make the koi bed special.