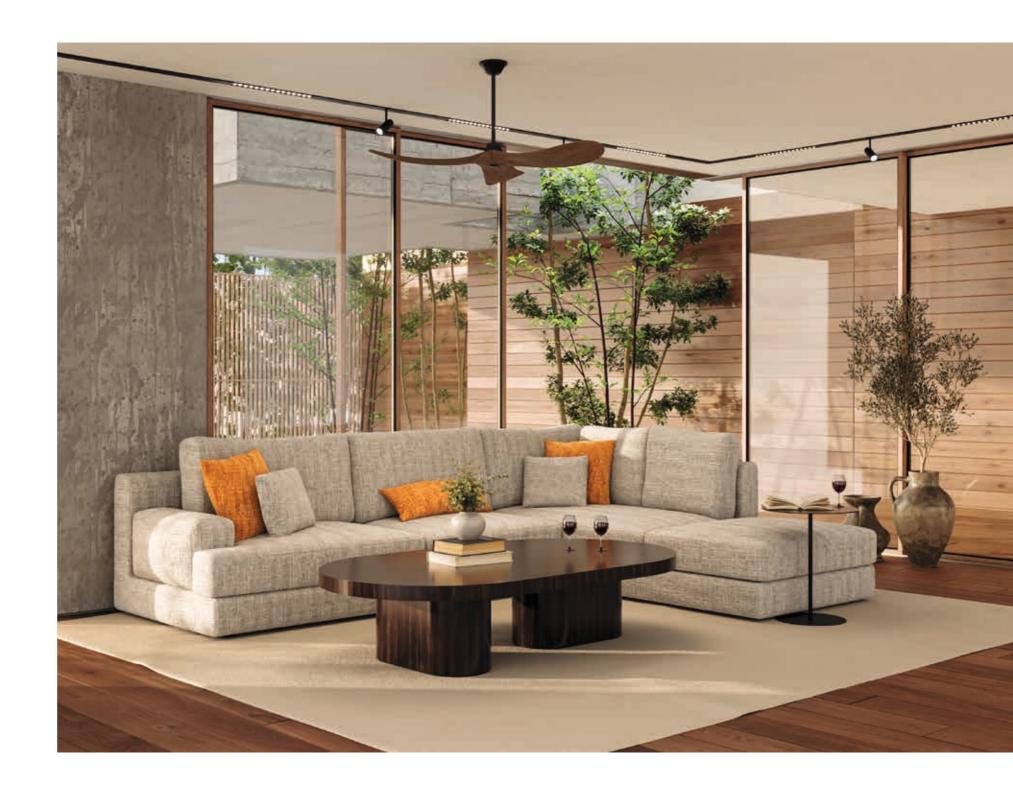

### **ARCH SOFA**

Design

al2 Lab

The curve sofa is the ideal sofa that combines comfort with excellent design. Its form is curvy and the seat cushion is one piece that has inside different density foams. It is available in two-seated sofa but also in L-shape sofa and in different fabrics.