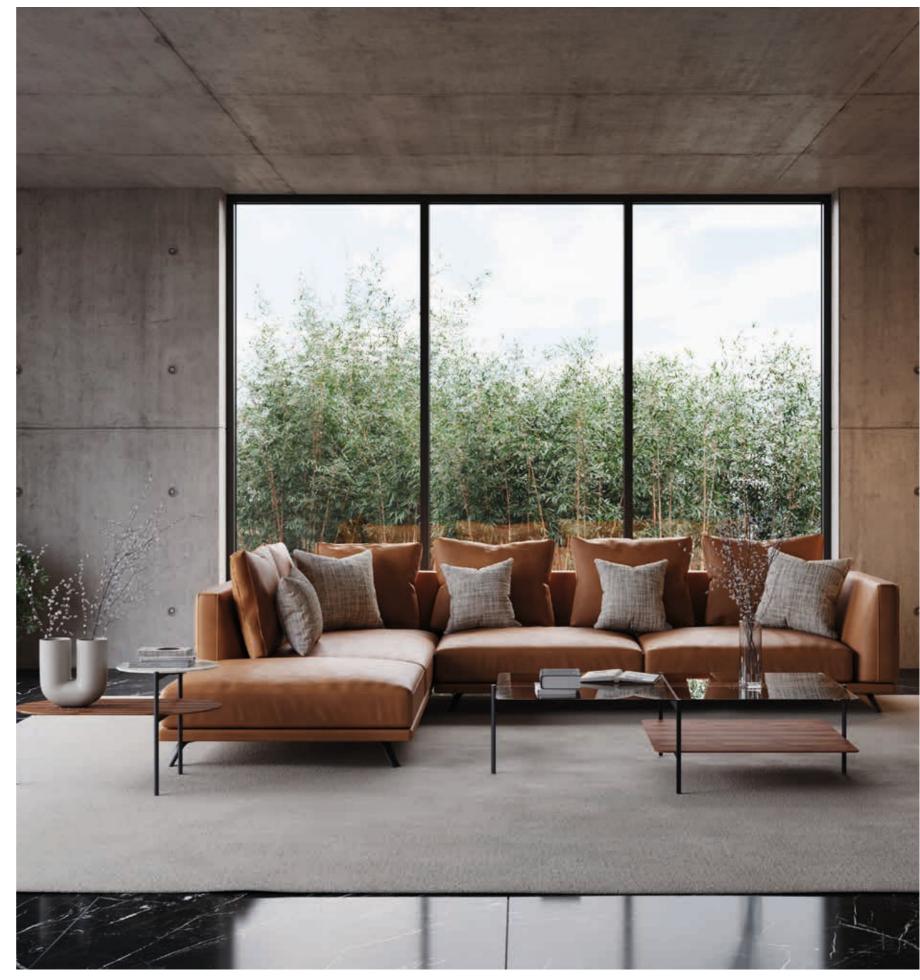

### **ARCH SOFA**

Design

al2 Lab

The curve sofa is the ideal sofa that combines comfort with excellent design. Its form is curvy and the seat cushion is one piece that has inside different density foams. It is available in two-seated sofa but also in L-shape sofa and in different fabrics.