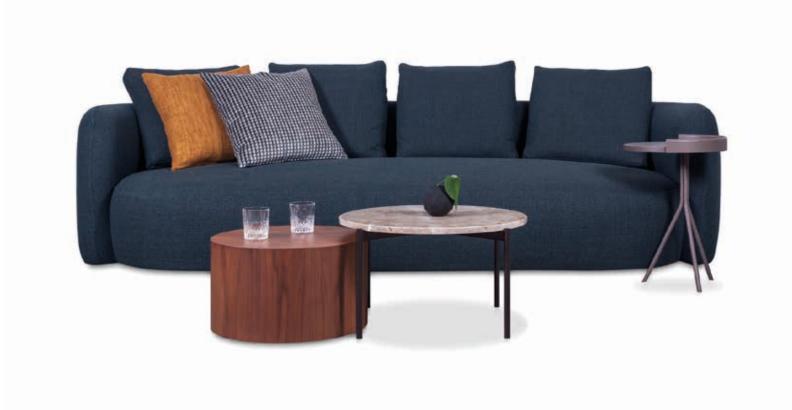

### **ARCH SOFA**

Design

al2 Lab

The curve sofa is the ideal sofa that combines comfort with excellent design. Its form is curvy and the seat cushion is one piece that has inside different density foams. It is available in two-seated sofa but also in L-shape sofa and in different fabrics.