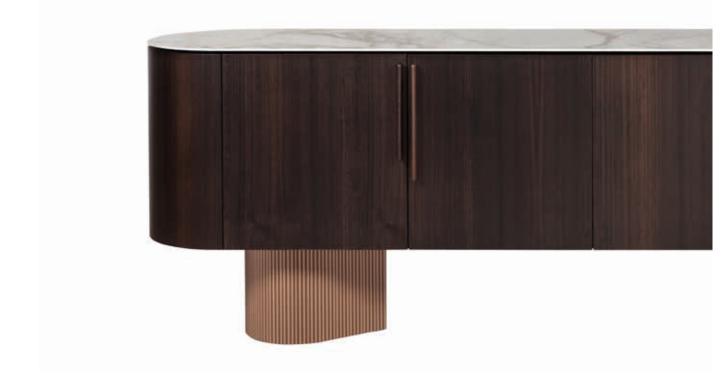

## **DAKRY 003 SIDEBOARD**

Design

al2 Lab

The dakry 003 sideboard has an elegant design, combined with refined details. The base is wooden, with or without stripes and painted in metal lacquer. Each column has the shape of a "tear". The handles are always in solid wood and the top is available in different materials.