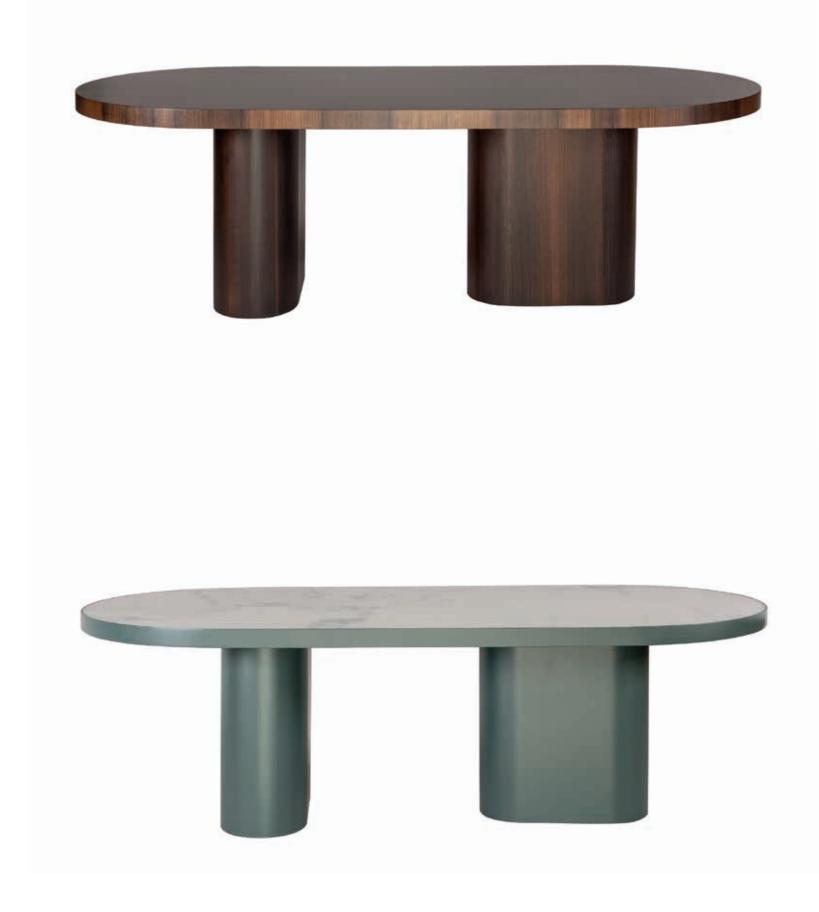

Design

al2 Lab

The dakry f 001 dining tables have an organic shape top that is available in different thickness and materials. The base consists of two assymetrical, wooden columns, in the shape of a "tear" that are painted in metal lacquer. The bases can be smooth or with stripes.