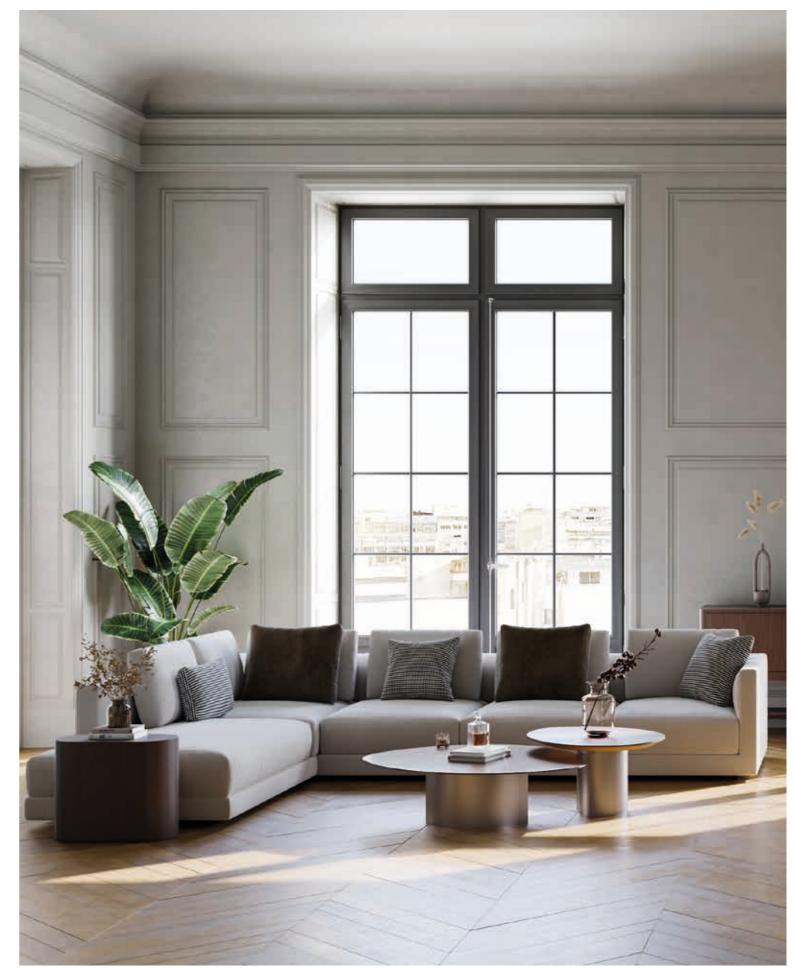

### **ARCH SOFA**

Design

al2 Lab

The curve sofa is the ideal sofa that combines comfort with excellent design. Its form is curvy and the seat cushion is one piece that has inside different density foams. It is available in two-seated sofa but also in L-shape sofa and in different fabrics.