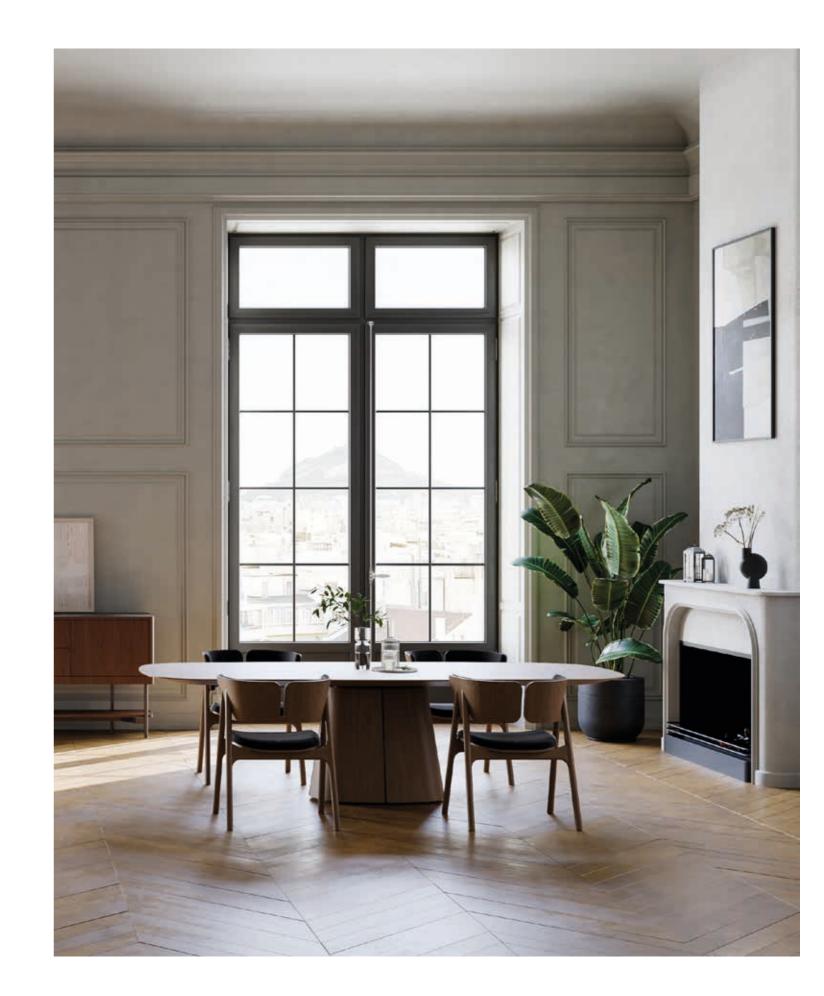

#### **HYPER 001 DINING TABLE**

Design

Sotiris Lazou design studio

08

The hyper dining table is characterised by its smooth shape and form. The base consists of two identical curved plywoods, available in wood or lacquer. The top is 6 cm thick and has the possibility of ceramic inside.