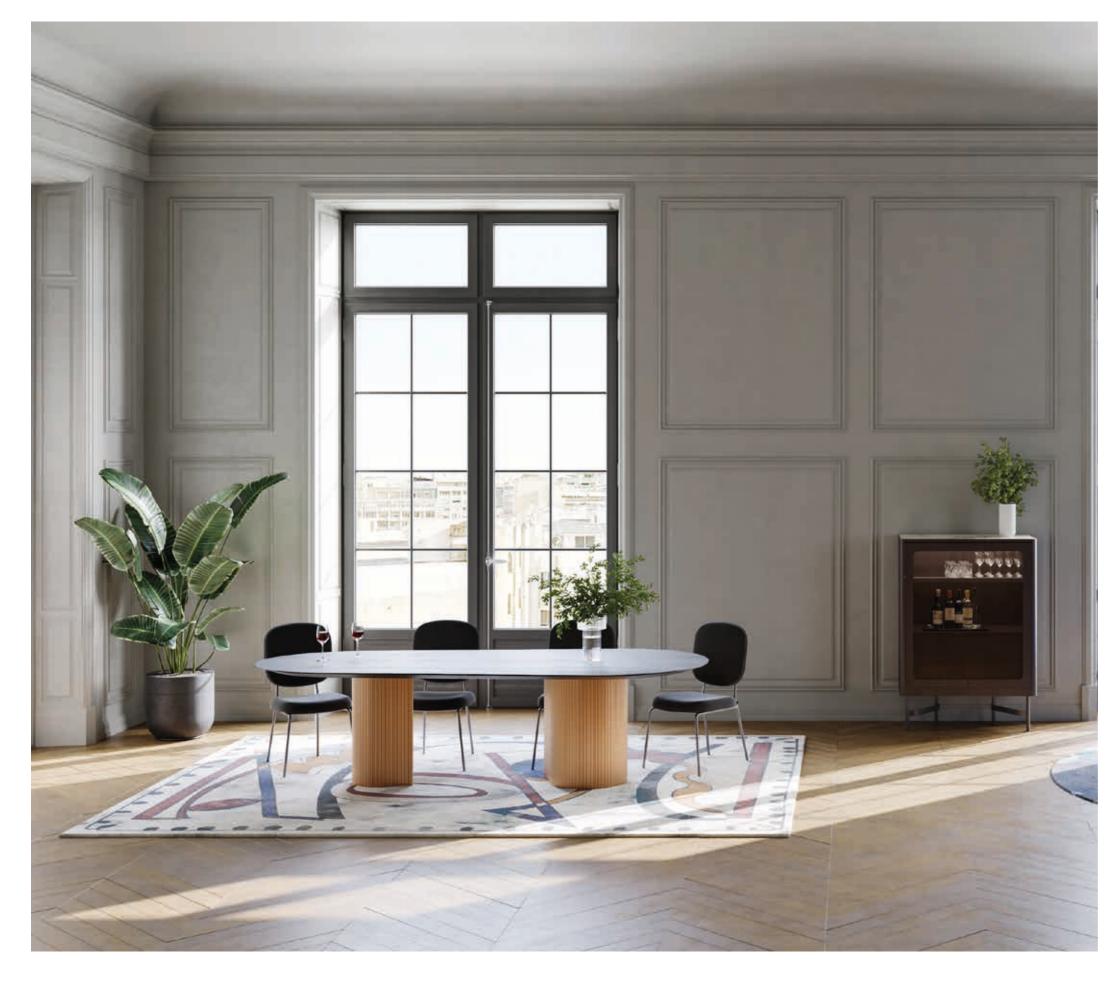

Design

al2 Lab

The dakry f 001 dining tables have an organic shape top that is available in different thickness and materials. The base consists of two assymetrical, wooden columns, in the shape of a "tear" that are painted in metal lacquer. The bases can be smooth or with stripes.