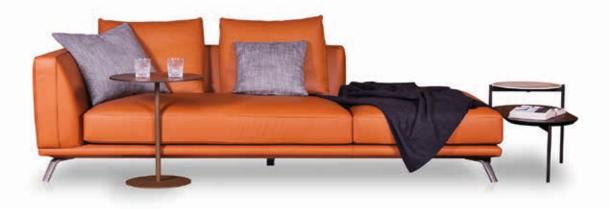

## **CITY SOFA**

Design

al2 Lab

An elegant couch with slim details that is available in different shapes and in leather as well. It has metal legs, a very thin base and a seat cushion that consists of multi density foam.