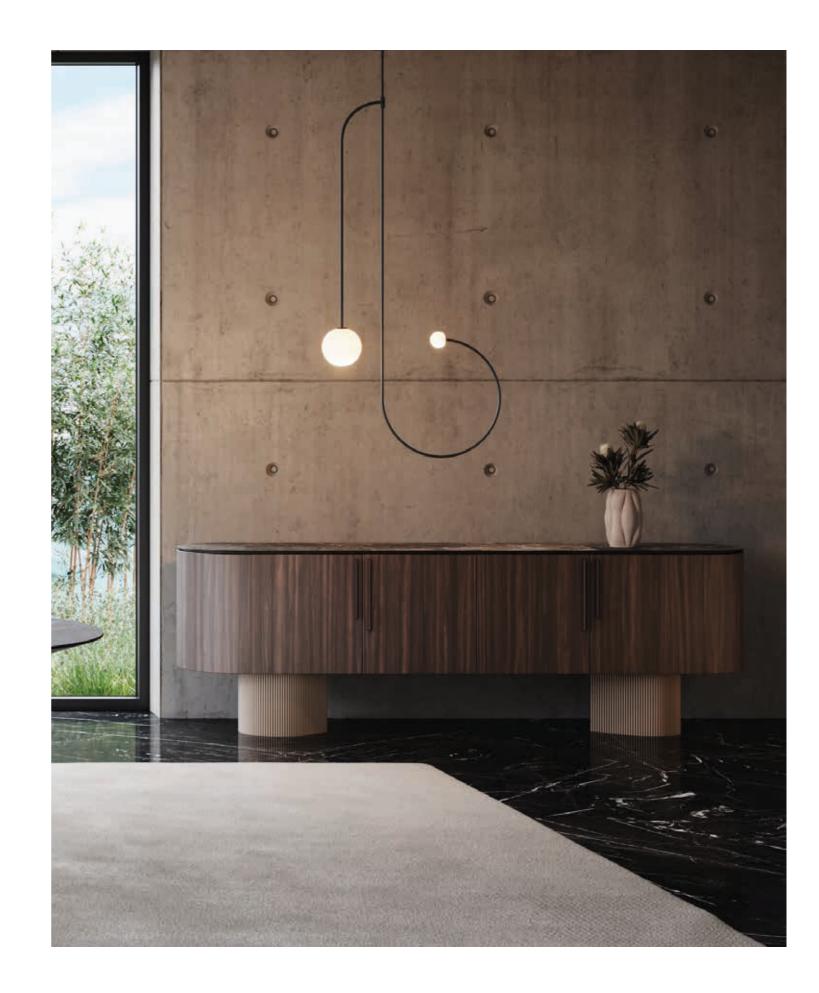

## **DAKRY 003 SIDEBOARD**

Design

al2 Lab

The dakry 003 sideboard has an elegant design, combined with refined details. The base is wooden, with or without stripes and painted in metal lacquer. Each column has the shape of a "tear". The handles are always in solid wood and the top is available in different materials.