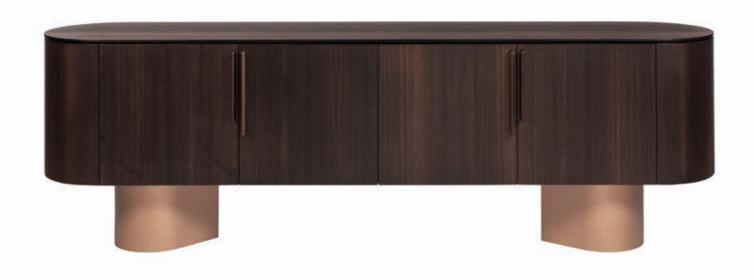

## **DAKRY 003 SIDEBOARD**

Design

al2 Lab

The dakry 003 sideboard has an elegant design, combined with refined details. The base is wooden, with or without stripes and painted in metal lacquer. Each column has the shape of a "tear". The handles are always in solid wood and the top is available in different materials.