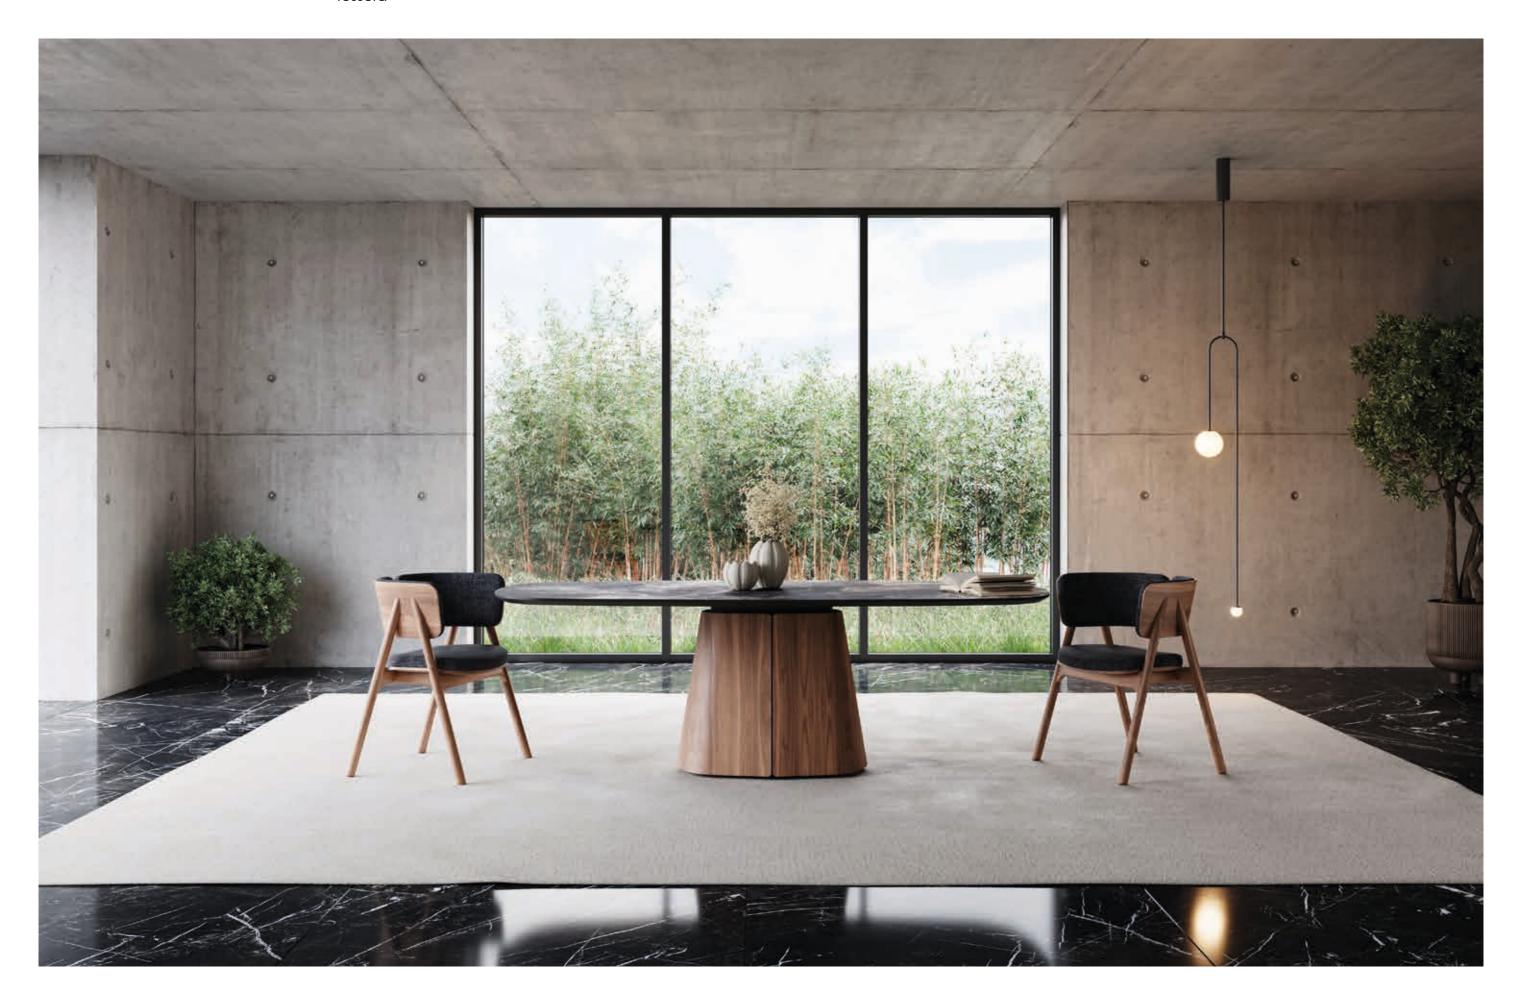

#### **HYPER 001 DINING TABLE**

Design

Sotiris Lazou design studio

08

The hyper dining table is characterised by its smooth shape and form. The base consists of two identical curved plywoods, available in wood or lacquer. The top is 6 cm thick and has the possibility of ceramic inside.