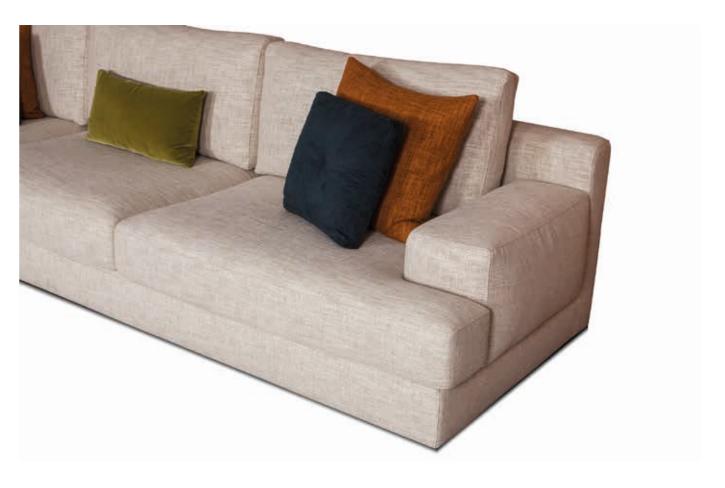

### **ARCH SOFA**

Design

al2 Lab

The curve sofa is the ideal sofa that combines comfort with excellent design. Its form is curvy and the seat cushion is one piece that has inside different density foams. It is available in two-seated sofa but also in L-shape sofa and in different fabrics.