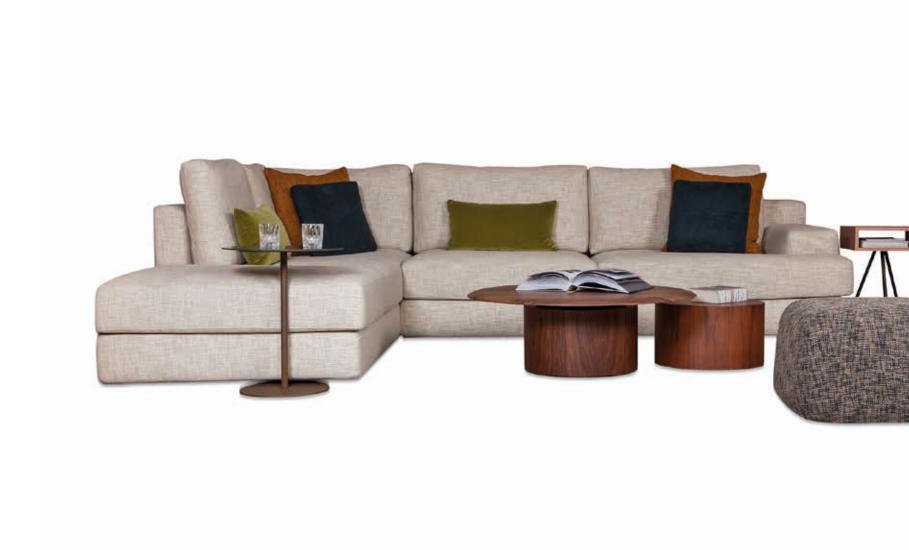

### **ARCH SOFA**

Design

al2 Lab

The curve sofa is the ideal sofa that combines comfort with excellent design. Its form is curvy and the seat cushion is one piece that has inside different density foams. It is available in two-seated sofa but also in L-shape sofa and in different fabrics.