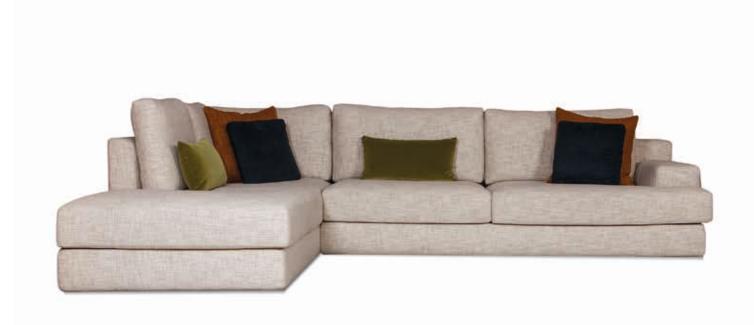

### **ARCH SOFA**

Design

al2 Lab

The curve sofa is the ideal sofa that combines comfort with excellent design. Its form is curvy and the seat cushion is one piece that has inside different density foams. It is available in two-seated sofa but also in L-shape sofa and in different fabrics.